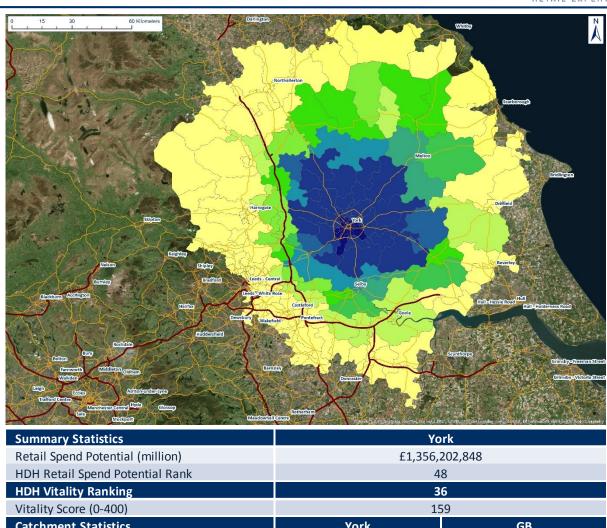

| HDH Retail Spend<br>Potential Rank | Retail Centre        | HDH Retail Spend<br>Potential    | HDH Vitality Score<br>(0-400) | Vitality Score<br>Ranking | Page # |
|------------------------------------|----------------------|----------------------------------|-------------------------------|---------------------------|--------|
| 1                                  | London West End      | £8,874,976,742                   | 201                           | 12                        | 3      |
| 2                                  | Glasgow              | £4,260,877,222                   | 133                           | 56                        | 4      |
| 3                                  | Birmingham           | £3,668,955,990                   | 137                           | 55                        | 5      |
| 4                                  | Manchester           | £3,472,138,079                   | 165                           | 27                        | 6      |
| 5                                  | Leeds                | £3,105,329,513                   | 163                           | 29                        | 7      |
| 6                                  | Liverpool            | £3,066,037,408                   | 159                           | 33                        | 8      |
| 7                                  | Nottingham           | £2,968,158,229                   | 138                           | 52                        | 9      |
| 8                                  | Cardiff              | £2,770,465,492                   | 141                           | 47                        | 10     |
| 9                                  | Newcastle upon Tyne  | £2,766,481,196                   | 108                           | 82                        | 11     |
| 10                                 | Leicester            | £2,334,503,122                   | 98                            | 95                        | 12     |
| 11                                 | Norwich              | £2,332,194,954                   | 111                           | 73                        | 13     |
| 12                                 | Edinburgh            | £2,323,607,832                   | 191                           | 17                        | 14     |
| 13                                 | Westfield London     | £2,265,528,498                   | 312                           | 1                         | 15     |
| 14                                 | Kingston upon Thames | £2,127,365,507                   | 201                           | 13                        | 16     |
| 15                                 | Bristol              | £2,095,123,247                   | 155                           | 39                        | 17     |
| 16                                 | Southampton          | £2,049,378,010                   | 111                           | 74                        | 18     |
| 17                                 | Bluewater            | £1,960,572,594                   | 236                           | 8                         | 19     |
| 18                                 | Westfield Stratford  | £1,954,050,298                   | 200                           | 14                        | 20     |
| 19                                 | Milton Keynes        | £1,899,213,056                   | 138                           | 51                        | 21     |
| 20                                 | Reading              | £1,898,846,846                   | 108                           | 84                        | 22     |
| 21                                 | Aberdeen             | £1,859,791,291                   | 117                           | 70                        | 23     |
| 22                                 | Hull                 | £1,858,896,751                   | 63                            | 170                       | 24     |
| 23                                 | Brighton             | £1,836,819,268                   | 176                           | 22                        | 25     |
| 24                                 | Trafford Centre      | £1,834,021,399                   | 180                           | 19                        | 26     |
| 25                                 | Derby                | £1,823,247,763                   | 85                            | 113                       | 27     |
| 26                                 | Meadowhall           | £1,801,190,169                   | 175                           | 23                        | 28     |
| 27                                 | Croydon              | £1,774,115,183                   | 78                            | 126                       | 29     |
| 28                                 | Bromley              | £1,673,163,330                   | 133                           | 57                        | 30     |
| 29                                 | Chester              | £1,644,201,122                   | 171                           | 25                        | 31     |
| 30                                 | Lakeside             | £1,622,017,826                   | 159                           | 32                        | 32     |
| 31                                 | Plymouth             | £1,600,100,139                   | 79                            | 122                       | 33     |
| 32                                 | Bolton               | £1,523,597,487                   | 43                            | 290                       | 34     |
| 33                                 | Metrocentre          | £1,517,571,706                   | 140                           | 48                        | 35     |
| 34                                 | Ipswich              | £1,512,017,550                   | 67                            | 149                       | 36     |
| 35                                 | Exeter               | £1,509,650,136                   | 130                           | 58                        | 37     |
| 36                                 | Brent Cross          | £1,501,294,061                   | 246                           | 5                         | 38     |
| 37                                 | Peterborough         | £1,483,055,456                   | 90                            | 104                       | 39     |
| 38                                 | Watford              | £1,468,923,698                   | 105                           | 88                        | 40     |
| 39                                 | Cambridge            | £1,465,236,495                   | 240                           | 7                         | 41     |
| 40                                 | Sheffield            | £1,447,824,794                   | 66                            | 154                       | 42     |
| 41                                 | Oxford               | £1,444,976,023                   | 173                           | 24                        | 43     |
| 42                                 | Merry Hill           | £1,434,079,460                   | 110                           | 77                        | 44     |
| 43                                 | Stoke-on-Trent       | £1,415,671,039                   | 49                            | 246                       | 45     |
| 44                                 | Coventry             | £1,406,175,227                   | 44                            | 283                       | 46     |
| 45                                 | Northampton          | £1,400,175,227<br>£1,401,826,055 | 63                            | 164                       | 47     |
| 46                                 | Middlesbrough        | £1,401,820,033<br>£1,386,029,645 | 50                            | 237                       | 48     |
| 47                                 | Guildford            | £1,365,457,817                   | 205                           | 11                        | 49     |
| 48                                 | York                 | £1,356,202,848                   | 159                           | 36                        | 50     |
| 49                                 | Lincoln              | £1,356,202,848<br>£1,351,635,493 | 71                            | 135                       | 51     |
| 50                                 |                      |                                  | 208                           | 10                        | 52     |
| 30                                 | Bath                 | £1,289,255,124                   | 208                           | 10                        | 54     |