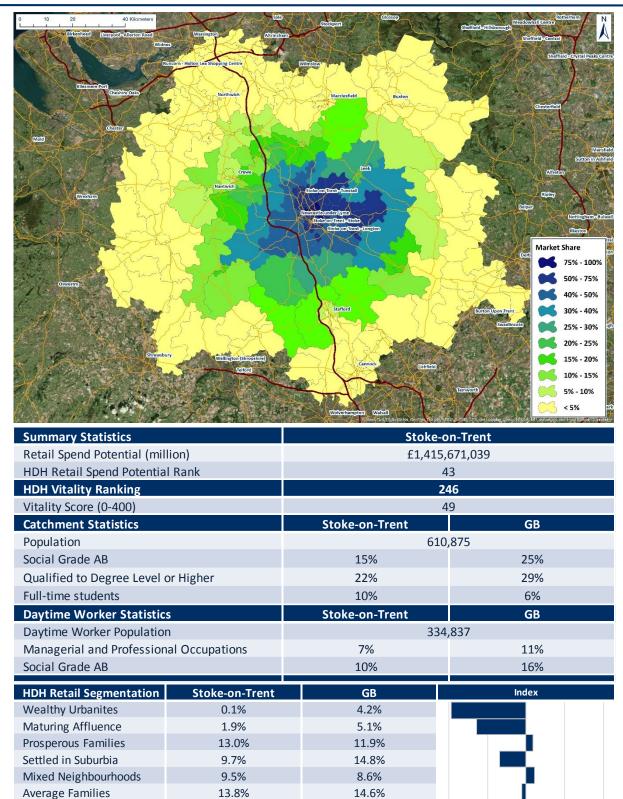

| HDH Retail Spend<br>Potential Rank | Retail Centre        | HDH Retail Spend<br>Potential    | HDH Vitality Score<br>(0-400) | Vitality Score<br>Ranking | Page # |
|------------------------------------|----------------------|----------------------------------|-------------------------------|---------------------------|--------|
| 1                                  | London West End      | £8,874,976,742                   | 201                           | 12                        | 3      |
| 2                                  | Glasgow              | £4,260,877,222                   | 133                           | 56                        | 4      |
| 3                                  | Birmingham           | £3,668,955,990                   | 137                           | 55                        | 5      |
| 4                                  | Manchester           | £3,472,138,079                   | 165                           | 27                        | 6      |
| 5                                  | Leeds                | £3,105,329,513                   | 163                           | 29                        | 7      |
| 6                                  | Liverpool            | £3,066,037,408                   | 159                           | 33                        | 8      |
| 7                                  | Nottingham           | £2,968,158,229                   | 138                           | 52                        | 9      |
| 8                                  | Cardiff              | £2,770,465,492                   | 141                           | 47                        | 10     |
| 9                                  | Newcastle upon Tyne  | £2,766,481,196                   | 108                           | 82                        | 11     |
| 10                                 | Leicester            | £2,334,503,122                   | 98                            | 95                        | 12     |
| 11                                 | Norwich              | £2,332,194,954                   | 111                           | 73                        | 13     |
| 12                                 | Edinburgh            | £2,323,607,832                   | 191                           | 17                        | 14     |
| 13                                 | Westfield London     | £2,265,528,498                   | 312                           | 1                         | 15     |
| 14                                 | Kingston upon Thames | £2,127,365,507                   | 201                           | 13                        | 16     |
| 15                                 | Bristol              | £2,095,123,247                   | 155                           | 39                        | 17     |
| 16                                 | Southampton          | £2,049,378,010                   | 111                           | 74                        | 18     |
| 17                                 | Bluewater            | £1,960,572,594                   | 236                           | 8                         | 19     |
| 18                                 | Westfield Stratford  | £1,954,050,298                   | 200                           | 14                        | 20     |
| 19                                 | Milton Keynes        | £1,899,213,056                   | 138                           | 51                        | 21     |
| 20                                 | Reading              | £1,898,846,846                   | 108                           | 84                        | 22     |
| 21                                 | Aberdeen             | £1,859,791,291                   | 117                           | 70                        | 23     |
| 22                                 | Hull                 | £1,858,896,751                   | 63                            | 170                       | 24     |
| 23                                 | Brighton             | £1,836,819,268                   | 176                           | 22                        | 25     |
| 24                                 | Trafford Centre      | £1,834,021,399                   | 180                           | 19                        | 26     |
| 25                                 | Derby                | £1,823,247,763                   | 85                            | 113                       | 27     |
| 26                                 | Meadowhall           | £1,801,190,169                   | 175                           | 23                        | 28     |
| 27                                 | Croydon              | £1,774,115,183                   | 78                            | 126                       | 29     |
| 28                                 | Bromley              | £1,673,163,330                   | 133                           | 57                        | 30     |
| 29                                 | Chester              | £1,644,201,122                   | 171                           | 25                        | 31     |
| 30                                 | Lakeside             | £1,622,017,826                   | 159                           | 32                        | 32     |
| 31                                 | Plymouth             | £1,600,100,139                   | 79                            | 122                       | 33     |
| 32                                 | Bolton               | £1,523,597,487                   | 43                            | 290                       | 34     |
| 33                                 | Metrocentre          | £1,517,571,706                   | 140                           | 48                        | 35     |
| 34                                 | Ipswich              | £1,512,017,550                   | 67                            | 149                       | 36     |
| 35                                 | Exeter               | £1,509,650,136                   | 130                           | 58                        | 37     |
| 36                                 | Brent Cross          | £1,501,294,061                   | 246                           | 5                         | 38     |
| 37                                 | Peterborough         | £1,483,055,456                   | 90                            | 104                       | 39     |
| 38                                 | Watford              | £1,468,923,698                   | 105                           | 88                        | 40     |
| 39                                 | Cambridge            | £1,465,236,495                   | 240                           | 7                         | 41     |
| 40                                 | Sheffield            | £1,447,824,794                   | 66                            | 154                       | 42     |
| 41                                 | Oxford               | £1,444,976,023                   | 173                           | 24                        | 43     |
| 42                                 | Merry Hill           | £1,434,079,460                   | 110                           | 77                        | 44     |
| 43                                 | Stoke-on-Trent       | £1,415,671,039                   | 49                            | 246                       | 45     |
| 44                                 | Coventry             | £1,406,175,227                   | 44                            | 283                       | 46     |
| 45                                 | Northampton          | £1,400,175,227<br>£1,401,826,055 | 63                            | 164                       | 47     |
| 46                                 | Middlesbrough        | £1,401,820,033<br>£1,386,029,645 | 50                            | 237                       | 48     |
| 47                                 | Guildford            | £1,365,457,817                   | 205                           | 11                        | 49     |
| 48                                 | York                 | £1,356,202,848                   | 159                           | 36                        | 50     |
| 49                                 | Lincoln              | £1,356,202,848<br>£1,351,635,493 | 71                            | 135                       | 51     |
| 50                                 |                      |                                  | 208                           | 10                        | 52     |
| 30                                 | Bath                 | £1,289,255,124                   | 208                           | 10                        | 54     |