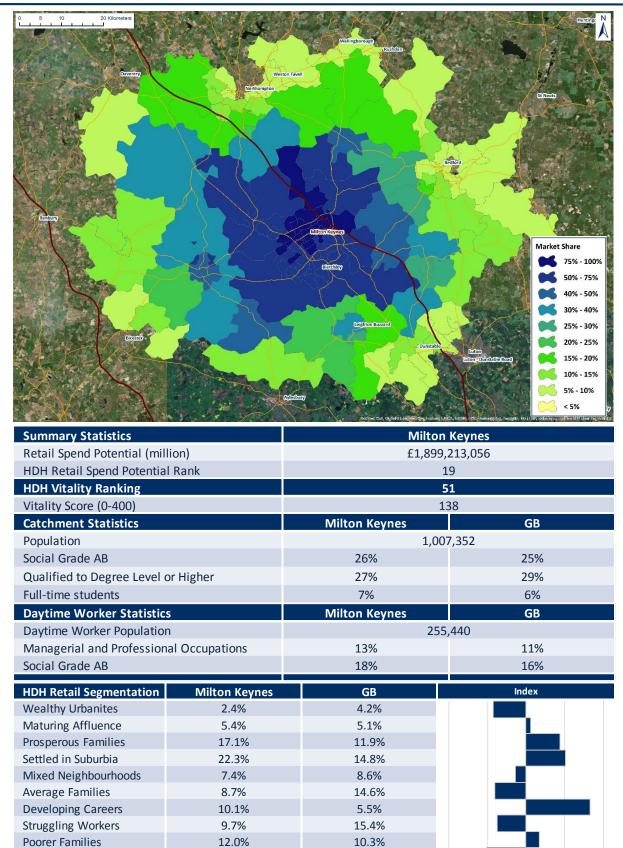

| HDH Retail Spend<br>Potential Rank | Retail Centre        | HDH Retail Spend<br>Potential    | HDH Vitality Score<br>(0-400) | Vitality Score<br>Ranking | Page # |
|------------------------------------|----------------------|----------------------------------|-------------------------------|---------------------------|--------|
| 1                                  | London West End      | £8,874,976,742                   | 201                           | 12                        | 3      |
| 2                                  | Glasgow              | £4,260,877,222                   | 133                           | 56                        | 4      |
| 3                                  | Birmingham           | £3,668,955,990                   | 137                           | 55                        | 5      |
| 4                                  | Manchester           | £3,472,138,079                   | 165                           | 27                        | 6      |
| 5                                  | Leeds                | £3,105,329,513                   | 163                           | 29                        | 7      |
| 6                                  | Liverpool            | £3,066,037,408                   | 159                           | 33                        | 8      |
| 7                                  | Nottingham           | £2,968,158,229                   | 138                           | 52                        | 9      |
| 8                                  | Cardiff              | £2,770,465,492                   | 141                           | 47                        | 10     |
| 9                                  | Newcastle upon Tyne  | £2,766,481,196                   | 108                           | 82                        | 11     |
| 10                                 | Leicester            | £2,334,503,122                   | 98                            | 95                        | 12     |
| 11                                 | Norwich              | £2,332,194,954                   | 111                           | 73                        | 13     |
| 12                                 | Edinburgh            | £2,323,607,832                   | 191                           | 17                        | 14     |
| 13                                 | Westfield London     | £2,265,528,498                   | 312                           | 1                         | 15     |
| 14                                 | Kingston upon Thames | £2,127,365,507                   | 201                           | 13                        | 16     |
| 15                                 | Bristol              | £2,095,123,247                   | 155                           | 39                        | 17     |
| 16                                 | Southampton          | £2,049,378,010                   | 111                           | 74                        | 18     |
| 17                                 | Bluewater            | £1,960,572,594                   | 236                           | 8                         | 19     |
| 18                                 | Westfield Stratford  | £1,954,050,298                   | 200                           | 14                        | 20     |
| 19                                 | Milton Keynes        | £1,899,213,056                   | 138                           | 51                        | 21     |
| 20                                 | Reading              | £1,898,846,846                   | 108                           | 84                        | 22     |
| 21                                 | Aberdeen             | £1,859,791,291                   | 117                           | 70                        | 23     |
| 22                                 | Hull                 | £1,858,896,751                   | 63                            | 170                       | 24     |
| 23                                 | Brighton             | £1,836,819,268                   | 176                           | 22                        | 25     |
| 24                                 | Trafford Centre      | £1,834,021,399                   | 180                           | 19                        | 26     |
| 25                                 | Derby                | £1,823,247,763                   | 85                            | 113                       | 27     |
| 26                                 | Meadowhall           | £1,801,190,169                   | 175                           | 23                        | 28     |
| 27                                 | Croydon              | £1,774,115,183                   | 78                            | 126                       | 29     |
| 28                                 | Bromley              | £1,673,163,330                   | 133                           | 57                        | 30     |
| 29                                 | Chester              | £1,644,201,122                   | 171                           | 25                        | 31     |
| 30                                 | Lakeside             | £1,622,017,826                   | 159                           | 32                        | 32     |
| 31                                 | Plymouth             | £1,600,100,139                   | 79                            | 122                       | 33     |
| 32                                 | Bolton               | £1,523,597,487                   | 43                            | 290                       | 34     |
| 33                                 | Metrocentre          | £1,517,571,706                   | 140                           | 48                        | 35     |
| 34                                 | Ipswich              | £1,512,017,550                   | 67                            | 149                       | 36     |
| 35                                 | Exeter               | £1,509,650,136                   | 130                           | 58                        | 37     |
| 36                                 | Brent Cross          | £1,501,294,061                   | 246                           | 5                         | 38     |
| 37                                 | Peterborough         | £1,483,055,456                   | 90                            | 104                       | 39     |
| 38                                 | Watford              | £1,468,923,698                   | 105                           | 88                        | 40     |
| 39                                 | Cambridge            | £1,465,236,495                   | 240                           | 7                         | 41     |
| 40                                 | Sheffield            | £1,447,824,794                   | 66                            | 154                       | 42     |
| 41                                 | Oxford               | £1,444,976,023                   | 173                           | 24                        | 43     |
| 42                                 | Merry Hill           | £1,434,079,460                   | 110                           | 77                        | 44     |
| 43                                 | Stoke-on-Trent       | £1,415,671,039                   | 49                            | 246                       | 45     |
| 44                                 | Coventry             | £1,406,175,227                   | 44                            | 283                       | 46     |
| 45                                 | Northampton          | £1,400,175,227<br>£1,401,826,055 | 63                            | 164                       | 47     |
| 46                                 | Middlesbrough        | £1,401,820,033<br>£1,386,029,645 | 50                            | 237                       | 48     |
| 47                                 | Guildford            | £1,365,457,817                   | 205                           | 11                        | 49     |
| 48                                 | York                 | £1,356,202,848                   | 159                           | 36                        | 50     |
| 49                                 | Lincoln              | £1,356,202,848<br>£1,351,635,493 | 71                            | 135                       | 51     |
| 50                                 |                      |                                  | 208                           | 10                        | 52     |
| 30                                 | Bath                 | £1,289,255,124                   | 208                           | 10                        | 54     |