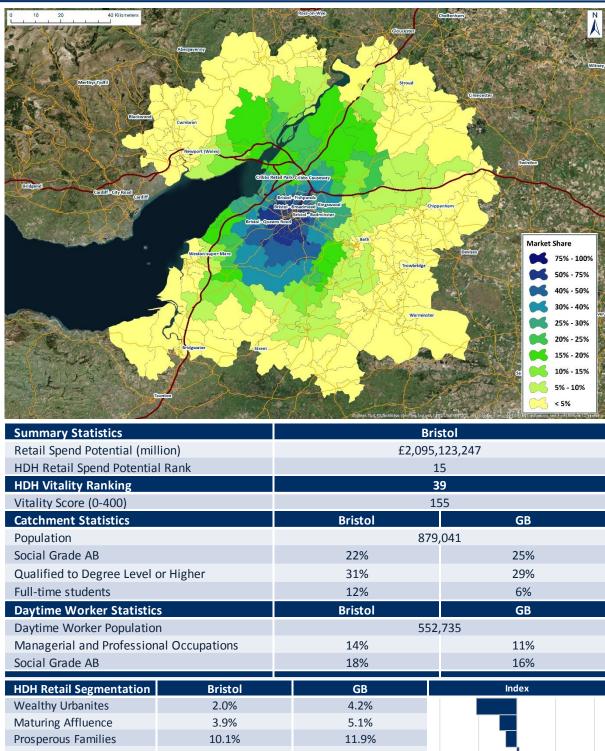

| HDH Retail Spend<br>Potential Rank | Retail Centre        | HDH Retail Spend<br>Potential    | HDH Vitality Score<br>(0-400) | Vitality Score<br>Ranking | Page # |
|------------------------------------|----------------------|----------------------------------|-------------------------------|---------------------------|--------|
| 1                                  | London West End      | £8,874,976,742                   | 201                           | 12                        | 3      |
| 2                                  | Glasgow              | £4,260,877,222                   | 133                           | 56                        | 4      |
| 3                                  | Birmingham           | £3,668,955,990                   | 137                           | 55                        | 5      |
| 4                                  | Manchester           | £3,472,138,079                   | 165                           | 27                        | 6      |
| 5                                  | Leeds                | £3,105,329,513                   | 163                           | 29                        | 7      |
| 6                                  | Liverpool            | £3,066,037,408                   | 159                           | 33                        | 8      |
| 7                                  | Nottingham           | £2,968,158,229                   | 138                           | 52                        | 9      |
| 8                                  | Cardiff              | £2,770,465,492                   | 141                           | 47                        | 10     |
| 9                                  | Newcastle upon Tyne  | £2,766,481,196                   | 108                           | 82                        | 11     |
| 10                                 | Leicester            | £2,334,503,122                   | 98                            | 95                        | 12     |
| 11                                 | Norwich              | £2,332,194,954                   | 111                           | 73                        | 13     |
| 12                                 | Edinburgh            | £2,323,607,832                   | 191                           | 17                        | 14     |
| 13                                 | Westfield London     | £2,265,528,498                   | 312                           | 1                         | 15     |
| 14                                 | Kingston upon Thames | £2,127,365,507                   | 201                           | 13                        | 16     |
| 15                                 | Bristol              | £2,095,123,247                   | 155                           | 39                        | 17     |
| 16                                 | Southampton          | £2,049,378,010                   | 111                           | 74                        | 18     |
| 17                                 | Bluewater            | £1,960,572,594                   | 236                           | 8                         | 19     |
| 18                                 | Westfield Stratford  | £1,954,050,298                   | 200                           | 14                        | 20     |
| 19                                 | Milton Keynes        | £1,899,213,056                   | 138                           | 51                        | 21     |
| 20                                 | Reading              | £1,898,846,846                   | 108                           | 84                        | 22     |
| 21                                 | Aberdeen             | £1,859,791,291                   | 117                           | 70                        | 23     |
| 22                                 | Hull                 | £1,858,896,751                   | 63                            | 170                       | 24     |
| 23                                 | Brighton             | £1,836,819,268                   | 176                           | 22                        | 25     |
| 24                                 | Trafford Centre      | £1,834,021,399                   | 180                           | 19                        | 26     |
| 25                                 | Derby                | £1,823,247,763                   | 85                            | 113                       | 27     |
| 26                                 | Meadowhall           | £1,801,190,169                   | 175                           | 23                        | 28     |
| 27                                 | Croydon              | £1,774,115,183                   | 78                            | 126                       | 29     |
| 28                                 | Bromley              | £1,673,163,330                   | 133                           | 57                        | 30     |
| 29                                 | Chester              | £1,644,201,122                   | 171                           | 25                        | 31     |
| 30                                 | Lakeside             | £1,622,017,826                   | 159                           | 32                        | 32     |
| 31                                 | Plymouth             | £1,600,100,139                   | 79                            | 122                       | 33     |
| 32                                 | Bolton               | £1,523,597,487                   | 43                            | 290                       | 34     |
| 33                                 | Metrocentre          | £1,517,571,706                   | 140                           | 48                        | 35     |
| 34                                 | Ipswich              | £1,512,017,550                   | 67                            | 149                       | 36     |
| 35                                 | Exeter               | £1,509,650,136                   | 130                           | 58                        | 37     |
| 36                                 | Brent Cross          | £1,501,294,061                   | 246                           | 5                         | 38     |
| 37                                 | Peterborough         | £1,483,055,456                   | 90                            | 104                       | 39     |
| 38                                 | Watford              | £1,468,923,698                   | 105                           | 88                        | 40     |
| 39                                 | Cambridge            | £1,465,236,495                   | 240                           | 7                         | 41     |
| 40                                 | Sheffield            | £1,447,824,794                   | 66                            | 154                       | 42     |
| 41                                 | Oxford               | £1,444,976,023                   | 173                           | 24                        | 43     |
| 42                                 | Merry Hill           | £1,434,079,460                   | 110                           | 77                        | 44     |
| 43                                 | Stoke-on-Trent       | £1,415,671,039                   | 49                            | 246                       | 45     |
| 44                                 | Coventry             | £1,406,175,227                   | 44                            | 283                       | 46     |
| 45                                 | Northampton          | £1,400,175,227<br>£1,401,826,055 | 63                            | 164                       | 47     |
| 46                                 | Middlesbrough        | £1,401,820,033<br>£1,386,029,645 | 50                            | 237                       | 48     |
| 47                                 | Guildford            | £1,365,457,817                   | 205                           | 11                        | 49     |
| 48                                 | York                 | £1,356,202,848                   | 159                           | 36                        | 50     |
| 49                                 | Lincoln              | £1,356,202,848<br>£1,351,635,493 | 71                            | 135                       | 51     |
| 50                                 |                      |                                  | 208                           | 10                        | 52     |
| 30                                 | Bath                 | £1,289,255,124                   | 208                           | 10                        | 54     |

| HDH Retail Segmentation | Bristol | GB    |   |    | Index |     |  |
|-------------------------|---------|-------|---|----|-------|-----|--|
| Wealthy Urbanites       | 2.0%    | 4.2%  |   |    |       |     |  |
| Maturing Affluence      | 3.9%    | 5.1%  |   |    |       |     |  |
| Prosperous Families     | 10.1%   | 11.9% |   |    |       |     |  |
| Settled in Suburbia     | 15.2%   | 14.8% |   |    |       |     |  |
| Mixed Neighbourhoods    | 8.4%    | 8.6%  |   |    |       |     |  |
| Average Families        | 12.4%   | 14.6% |   |    |       |     |  |
| Developing Careers      | 12.7%   | 5.5%  |   |    |       |     |  |
| Struggling Workers      | 14.7%   | 15.4% |   |    |       | _   |  |
| Poorer Families         | 14.7%   | 10.3% |   |    |       |     |  |
| Borderline Poverty      | 5.9%    | 9.6%  |   |    |       |     |  |
|                         |         |       | 0 | 50 | 100   | 150 |  |