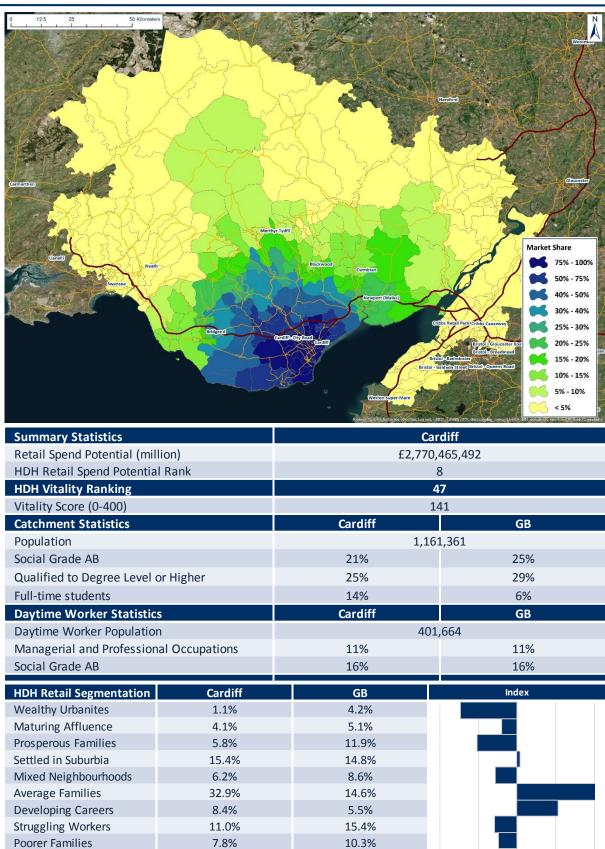

| HDH Retail Spend<br>Potential Rank | Retail Centre        | HDH Retail Spend<br>Potential    | HDH Vitality Score<br>(0-400) | Vitality Score<br>Ranking | Page # |
|------------------------------------|----------------------|----------------------------------|-------------------------------|---------------------------|--------|
| 1                                  | London West End      | £8,874,976,742                   | 201                           | 12                        | 3      |
| 2                                  | Glasgow              | £4,260,877,222                   | 133                           | 56                        | 4      |
| 3                                  | Birmingham           | £3,668,955,990                   | 137                           | 55                        | 5      |
| 4                                  | Manchester           | £3,472,138,079                   | 165                           | 27                        | 6      |
| 5                                  | Leeds                | £3,105,329,513                   | 163                           | 29                        | 7      |
| 6                                  | Liverpool            | £3,066,037,408                   | 159                           | 33                        | 8      |
| 7                                  | Nottingham           | £2,968,158,229                   | 138                           | 52                        | 9      |
| 8                                  | Cardiff              | £2,770,465,492                   | 141                           | 47                        | 10     |
| 9                                  | Newcastle upon Tyne  | £2,766,481,196                   | 108                           | 82                        | 11     |
| 10                                 | Leicester            | £2,334,503,122                   | 98                            | 95                        | 12     |
| 11                                 | Norwich              | £2,332,194,954                   | 111                           | 73                        | 13     |
| 12                                 | Edinburgh            | £2,323,607,832                   | 191                           | 17                        | 14     |
| 13                                 | Westfield London     | £2,265,528,498                   | 312                           | 1                         | 15     |
| 14                                 | Kingston upon Thames | £2,127,365,507                   | 201                           | 13                        | 16     |
| 15                                 | Bristol              | £2,095,123,247                   | 155                           | 39                        | 17     |
| 16                                 | Southampton          | £2,049,378,010                   | 111                           | 74                        | 18     |
| 17                                 | Bluewater            | £1,960,572,594                   | 236                           | 8                         | 19     |
| 18                                 | Westfield Stratford  | £1,954,050,298                   | 200                           | 14                        | 20     |
| 19                                 | Milton Keynes        | £1,899,213,056                   | 138                           | 51                        | 21     |
| 20                                 | Reading              | £1,898,846,846                   | 108                           | 84                        | 22     |
| 21                                 | Aberdeen             | £1,859,791,291                   | 117                           | 70                        | 23     |
| 22                                 | Hull                 | £1,858,896,751                   | 63                            | 170                       | 24     |
| 23                                 | Brighton             | £1,836,819,268                   | 176                           | 22                        | 25     |
| 24                                 | Trafford Centre      | £1,834,021,399                   | 180                           | 19                        | 26     |
| 25                                 | Derby                | £1,823,247,763                   | 85                            | 113                       | 27     |
| 26                                 | Meadowhall           | £1,801,190,169                   | 175                           | 23                        | 28     |
| 27                                 | Croydon              | £1,774,115,183                   | 78                            | 126                       | 29     |
| 28                                 | Bromley              | £1,673,163,330                   | 133                           | 57                        | 30     |
| 29                                 | Chester              | £1,644,201,122                   | 171                           | 25                        | 31     |
| 30                                 | Lakeside             | £1,622,017,826                   | 159                           | 32                        | 32     |
| 31                                 | Plymouth             | £1,600,100,139                   | 79                            | 122                       | 33     |
| 32                                 | Bolton               | £1,523,597,487                   | 43                            | 290                       | 34     |
| 33                                 | Metrocentre          | £1,517,571,706                   | 140                           | 48                        | 35     |
| 34                                 | Ipswich              | £1,512,017,550                   | 67                            | 149                       | 36     |
| 35                                 | Exeter               | £1,509,650,136                   | 130                           | 58                        | 37     |
| 36                                 | Brent Cross          | £1,501,294,061                   | 246                           | 5                         | 38     |
| 37                                 | Peterborough         | £1,483,055,456                   | 90                            | 104                       | 39     |
| 38                                 | Watford              | £1,468,923,698                   | 105                           | 88                        | 40     |
| 39                                 | Cambridge            | £1,465,236,495                   | 240                           | 7                         | 41     |
| 40                                 | Sheffield            | £1,447,824,794                   | 66                            | 154                       | 42     |
| 41                                 | Oxford               | £1,444,976,023                   | 173                           | 24                        | 43     |
| 42                                 | Merry Hill           | £1,434,079,460                   | 110                           | 77                        | 44     |
| 43                                 | Stoke-on-Trent       | £1,415,671,039                   | 49                            | 246                       | 45     |
| 44                                 | Coventry             | £1,406,175,227                   | 44                            | 283                       | 46     |
| 45                                 | Northampton          | £1,400,175,227<br>£1,401,826,055 | 63                            | 164                       | 47     |
| 46                                 | Middlesbrough        | £1,401,820,033<br>£1,386,029,645 | 50                            | 237                       | 48     |
| 47                                 | Guildford            | £1,365,457,817                   | 205                           | 11                        | 49     |
| 48                                 | York                 | £1,356,202,848                   | 159                           | 36                        | 50     |
| 49                                 | Lincoln              | £1,356,202,848<br>£1,351,635,493 | 71                            | 135                       | 51     |
| 50                                 |                      |                                  | 208                           | 10                        | 52     |
| 30                                 | Bath                 | £1,289,255,124                   | 208                           | 10                        | 54     |