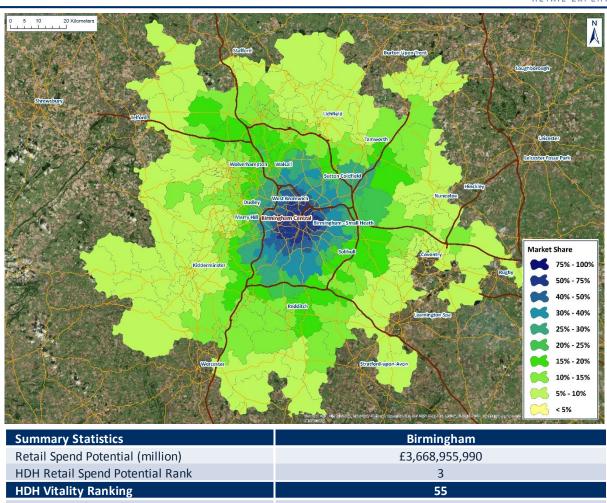

| HDH Retail Spend<br>Potential Rank | Retail Centre        | HDH Retail Spend<br>Potential    | HDH Vitality Score<br>(0-400) | Vitality Score<br>Ranking | Page # |
|------------------------------------|----------------------|----------------------------------|-------------------------------|---------------------------|--------|
| 1                                  | London West End      | £8,874,976,742                   | 201                           | 12                        | 3      |
| 2                                  | Glasgow              | £4,260,877,222                   | 133                           | 56                        | 4      |
| 3                                  | Birmingham           | £3,668,955,990                   | 137                           | 55                        | 5      |
| 4                                  | Manchester           | £3,472,138,079                   | 165                           | 27                        | 6      |
| 5                                  | Leeds                | £3,105,329,513                   | 163                           | 29                        | 7      |
| 6                                  | Liverpool            | £3,066,037,408                   | 159                           | 33                        | 8      |
| 7                                  | Nottingham           | £2,968,158,229                   | 138                           | 52                        | 9      |
| 8                                  | Cardiff              | £2,770,465,492                   | 141                           | 47                        | 10     |
| 9                                  | Newcastle upon Tyne  | £2,766,481,196                   | 108                           | 82                        | 11     |
| 10                                 | Leicester            | £2,334,503,122                   | 98                            | 95                        | 12     |
| 11                                 | Norwich              | £2,332,194,954                   | 111                           | 73                        | 13     |
| 12                                 | Edinburgh            | £2,323,607,832                   | 191                           | 17                        | 14     |
| 13                                 | Westfield London     | £2,265,528,498                   | 312                           | 1                         | 15     |
| 14                                 | Kingston upon Thames | £2,127,365,507                   | 201                           | 13                        | 16     |
| 15                                 | Bristol              | £2,095,123,247                   | 155                           | 39                        | 17     |
| 16                                 | Southampton          | £2,049,378,010                   | 111                           | 74                        | 18     |
| 17                                 | Bluewater            | £1,960,572,594                   | 236                           | 8                         | 19     |
| 18                                 | Westfield Stratford  | £1,954,050,298                   | 200                           | 14                        | 20     |
| 19                                 | Milton Keynes        | £1,899,213,056                   | 138                           | 51                        | 21     |
| 20                                 | Reading              | £1,898,846,846                   | 108                           | 84                        | 22     |
| 21                                 | Aberdeen             | £1,859,791,291                   | 117                           | 70                        | 23     |
| 22                                 | Hull                 | £1,858,896,751                   | 63                            | 170                       | 24     |
| 23                                 | Brighton             | £1,836,819,268                   | 176                           | 22                        | 25     |
| 24                                 | Trafford Centre      | £1,834,021,399                   | 180                           | 19                        | 26     |
| 25                                 | Derby                | £1,823,247,763                   | 85                            | 113                       | 27     |
| 26                                 | Meadowhall           | £1,801,190,169                   | 175                           | 23                        | 28     |
| 27                                 | Croydon              | £1,774,115,183                   | 78                            | 126                       | 29     |
| 28                                 | Bromley              | £1,673,163,330                   | 133                           | 57                        | 30     |
| 29                                 | Chester              | £1,644,201,122                   | 171                           | 25                        | 31     |
| 30                                 | Lakeside             | £1,622,017,826                   | 159                           | 32                        | 32     |
| 31                                 | Plymouth             | £1,600,100,139                   | 79                            | 122                       | 33     |
| 32                                 | Bolton               | £1,523,597,487                   | 43                            | 290                       | 34     |
| 33                                 | Metrocentre          | £1,517,571,706                   | 140                           | 48                        | 35     |
| 34                                 | Ipswich              | £1,512,017,550                   | 67                            | 149                       | 36     |
| 35                                 | Exeter               | £1,509,650,136                   | 130                           | 58                        | 37     |
| 36                                 | Brent Cross          | £1,501,294,061                   | 246                           | 5                         | 38     |
| 37                                 | Peterborough         | £1,483,055,456                   | 90                            | 104                       | 39     |
| 38                                 | Watford              | £1,468,923,698                   | 105                           | 88                        | 40     |
| 39                                 | Cambridge            | £1,465,236,495                   | 240                           | 7                         | 41     |
| 40                                 | Sheffield            | £1,447,824,794                   | 66                            | 154                       | 42     |
| 41                                 | Oxford               | £1,444,976,023                   | 173                           | 24                        | 43     |
| 42                                 | Merry Hill           | £1,434,079,460                   | 110                           | 77                        | 44     |
| 43                                 | Stoke-on-Trent       | £1,415,671,039                   | 49                            | 246                       | 45     |
| 44                                 | Coventry             | £1,406,175,227                   | 44                            | 283                       | 46     |
| 45                                 | Northampton          | £1,400,175,227<br>£1,401,826,055 | 63                            | 164                       | 47     |
| 46                                 | Middlesbrough        | £1,401,820,033<br>£1,386,029,645 | 50                            | 237                       | 48     |
| 47                                 | Guildford            | £1,365,457,817                   | 205                           | 11                        | 49     |
| 48                                 | York                 | £1,356,202,848                   | 159                           | 36                        | 50     |
| 49                                 | Lincoln              | £1,356,202,848<br>£1,351,635,493 | 71                            | 135                       | 51     |
| 50                                 |                      |                                  | 208                           | 10                        | 52     |
| 30                                 | Bath                 | £1,289,255,124                   | 208                           | 10                        | 54     |

|                             | The Market of   | nords: An sectional expenses the section and section and sections are section. | Service Control of Con |  |  |  |
|-----------------------------|-----------------|--------------------------------------------------------------------------------|--------------------------------------------------------------------------------------------------------------------------------------------------------------------------------------------------------------------------------------------------------------------------------------------------------------------------------------------------------------------------------------------------------------------------------------------------------------------------------------------------------------------------------------------------------------------------------------------------------------------------------------------------------------------------------------------------------------------------------------------------------------------------------------------------------------------------------------------------------------------------------------------------------------------------------------------------------------------------------------------------------------------------------------------------------------------------------------------------------------------------------------------------------------------------------------------------------------------------------------------------------------------------------------------------------------------------------------------------------------------------------------------------------------------------------------------------------------------------------------------------------------------------------------------------------------------------------------------------------------------------------------------------------------------------------------------------------------------------------------------------------------------------------------------------------------------------------------------------------------------------------------------------------------------------------------------------------------------------------------------------------------------------------------------------------------------------------------------------------------------------------|--|--|--|
| Summary Statistics          |                 | Birmingham                                                                     |                                                                                                                                                                                                                                                                                                                                                                                                                                                                                                                                                                                                                                                                                                                                                                                                                                                                                                                                                                                                                                                                                                                                                                                                                                                                                                                                                                                                                                                                                                                                                                                                                                                                                                                                                                                                                                                                                                                                                                                                                                                                                                                                |  |  |  |
| Retail Spend Potential (mil | lion)           | £3,668,955,990                                                                 |                                                                                                                                                                                                                                                                                                                                                                                                                                                                                                                                                                                                                                                                                                                                                                                                                                                                                                                                                                                                                                                                                                                                                                                                                                                                                                                                                                                                                                                                                                                                                                                                                                                                                                                                                                                                                                                                                                                                                                                                                                                                                                                                |  |  |  |
| HDH Retail Spend Potentia   | l Rank          |                                                                                | 3                                                                                                                                                                                                                                                                                                                                                                                                                                                                                                                                                                                                                                                                                                                                                                                                                                                                                                                                                                                                                                                                                                                                                                                                                                                                                                                                                                                                                                                                                                                                                                                                                                                                                                                                                                                                                                                                                                                                                                                                                                                                                                                              |  |  |  |
| HDH Vitality Ranking        |                 |                                                                                | 55                                                                                                                                                                                                                                                                                                                                                                                                                                                                                                                                                                                                                                                                                                                                                                                                                                                                                                                                                                                                                                                                                                                                                                                                                                                                                                                                                                                                                                                                                                                                                                                                                                                                                                                                                                                                                                                                                                                                                                                                                                                                                                                             |  |  |  |
| Vitality Score (0-400)      |                 | 1                                                                              | 137                                                                                                                                                                                                                                                                                                                                                                                                                                                                                                                                                                                                                                                                                                                                                                                                                                                                                                                                                                                                                                                                                                                                                                                                                                                                                                                                                                                                                                                                                                                                                                                                                                                                                                                                                                                                                                                                                                                                                                                                                                                                                                                            |  |  |  |
| Catchment Statistics        |                 | Birmingham                                                                     | GB                                                                                                                                                                                                                                                                                                                                                                                                                                                                                                                                                                                                                                                                                                                                                                                                                                                                                                                                                                                                                                                                                                                                                                                                                                                                                                                                                                                                                                                                                                                                                                                                                                                                                                                                                                                                                                                                                                                                                                                                                                                                                                                             |  |  |  |
| Population                  |                 | 3,24                                                                           | 19,147                                                                                                                                                                                                                                                                                                                                                                                                                                                                                                                                                                                                                                                                                                                                                                                                                                                                                                                                                                                                                                                                                                                                                                                                                                                                                                                                                                                                                                                                                                                                                                                                                                                                                                                                                                                                                                                                                                                                                                                                                                                                                                                         |  |  |  |
| Social Grade AB             |                 | 18%                                                                            | 25%                                                                                                                                                                                                                                                                                                                                                                                                                                                                                                                                                                                                                                                                                                                                                                                                                                                                                                                                                                                                                                                                                                                                                                                                                                                                                                                                                                                                                                                                                                                                                                                                                                                                                                                                                                                                                                                                                                                                                                                                                                                                                                                            |  |  |  |
| Qualified to Degree Level   | or Higher       | 22%                                                                            | 29%                                                                                                                                                                                                                                                                                                                                                                                                                                                                                                                                                                                                                                                                                                                                                                                                                                                                                                                                                                                                                                                                                                                                                                                                                                                                                                                                                                                                                                                                                                                                                                                                                                                                                                                                                                                                                                                                                                                                                                                                                                                                                                                            |  |  |  |
| Full-time students          |                 | 13%                                                                            | 6%                                                                                                                                                                                                                                                                                                                                                                                                                                                                                                                                                                                                                                                                                                                                                                                                                                                                                                                                                                                                                                                                                                                                                                                                                                                                                                                                                                                                                                                                                                                                                                                                                                                                                                                                                                                                                                                                                                                                                                                                                                                                                                                             |  |  |  |
| Daytime Worker Statistic    | S               | Birmingham                                                                     | GB                                                                                                                                                                                                                                                                                                                                                                                                                                                                                                                                                                                                                                                                                                                                                                                                                                                                                                                                                                                                                                                                                                                                                                                                                                                                                                                                                                                                                                                                                                                                                                                                                                                                                                                                                                                                                                                                                                                                                                                                                                                                                                                             |  |  |  |
| Daytime Worker Population   | n               | 923,351                                                                        |                                                                                                                                                                                                                                                                                                                                                                                                                                                                                                                                                                                                                                                                                                                                                                                                                                                                                                                                                                                                                                                                                                                                                                                                                                                                                                                                                                                                                                                                                                                                                                                                                                                                                                                                                                                                                                                                                                                                                                                                                                                                                                                                |  |  |  |
| Managerial and Profession   | nal Occupations | 10%                                                                            | 11%                                                                                                                                                                                                                                                                                                                                                                                                                                                                                                                                                                                                                                                                                                                                                                                                                                                                                                                                                                                                                                                                                                                                                                                                                                                                                                                                                                                                                                                                                                                                                                                                                                                                                                                                                                                                                                                                                                                                                                                                                                                                                                                            |  |  |  |
| Social Grade AB             |                 | 13%                                                                            | 16%                                                                                                                                                                                                                                                                                                                                                                                                                                                                                                                                                                                                                                                                                                                                                                                                                                                                                                                                                                                                                                                                                                                                                                                                                                                                                                                                                                                                                                                                                                                                                                                                                                                                                                                                                                                                                                                                                                                                                                                                                                                                                                                            |  |  |  |
| HDH Retail Segmentation     | Birmingham      | GB                                                                             | Index                                                                                                                                                                                                                                                                                                                                                                                                                                                                                                                                                                                                                                                                                                                                                                                                                                                                                                                                                                                                                                                                                                                                                                                                                                                                                                                                                                                                                                                                                                                                                                                                                                                                                                                                                                                                                                                                                                                                                                                                                                                                                                                          |  |  |  |
| Wealthy Urbanites           | 1.5%            | 4.2%                                                                           |                                                                                                                                                                                                                                                                                                                                                                                                                                                                                                                                                                                                                                                                                                                                                                                                                                                                                                                                                                                                                                                                                                                                                                                                                                                                                                                                                                                                                                                                                                                                                                                                                                                                                                                                                                                                                                                                                                                                                                                                                                                                                                                                |  |  |  |
| Maturing Affluence          | 2.8%            | 5.1%                                                                           |                                                                                                                                                                                                                                                                                                                                                                                                                                                                                                                                                                                                                                                                                                                                                                                                                                                                                                                                                                                                                                                                                                                                                                                                                                                                                                                                                                                                                                                                                                                                                                                                                                                                                                                                                                                                                                                                                                                                                                                                                                                                                                                                |  |  |  |
| Prosperous Families         | 6.7%            | 11.9%                                                                          |                                                                                                                                                                                                                                                                                                                                                                                                                                                                                                                                                                                                                                                                                                                                                                                                                                                                                                                                                                                                                                                                                                                                                                                                                                                                                                                                                                                                                                                                                                                                                                                                                                                                                                                                                                                                                                                                                                                                                                                                                                                                                                                                |  |  |  |
| Settled in Suburbia         | 9.7%            | 14.8%                                                                          |                                                                                                                                                                                                                                                                                                                                                                                                                                                                                                                                                                                                                                                                                                                                                                                                                                                                                                                                                                                                                                                                                                                                                                                                                                                                                                                                                                                                                                                                                                                                                                                                                                                                                                                                                                                                                                                                                                                                                                                                                                                                                                                                |  |  |  |
| Mixed Neighbourhoods        | 7.1%            | 8.6%                                                                           |                                                                                                                                                                                                                                                                                                                                                                                                                                                                                                                                                                                                                                                                                                                                                                                                                                                                                                                                                                                                                                                                                                                                                                                                                                                                                                                                                                                                                                                                                                                                                                                                                                                                                                                                                                                                                                                                                                                                                                                                                                                                                                                                |  |  |  |
| Average Families            | 11.5%           | 14.6%                                                                          |                                                                                                                                                                                                                                                                                                                                                                                                                                                                                                                                                                                                                                                                                                                                                                                                                                                                                                                                                                                                                                                                                                                                                                                                                                                                                                                                                                                                                                                                                                                                                                                                                                                                                                                                                                                                                                                                                                                                                                                                                                                                                                                                |  |  |  |
| Developing Careers          | 7.6%            | 5.5%                                                                           |                                                                                                                                                                                                                                                                                                                                                                                                                                                                                                                                                                                                                                                                                                                                                                                                                                                                                                                                                                                                                                                                                                                                                                                                                                                                                                                                                                                                                                                                                                                                                                                                                                                                                                                                                                                                                                                                                                                                                                                                                                                                                                                                |  |  |  |
| Struggling Workers          | 16.3%           | 15.4%                                                                          |                                                                                                                                                                                                                                                                                                                                                                                                                                                                                                                                                                                                                                                                                                                                                                                                                                                                                                                                                                                                                                                                                                                                                                                                                                                                                                                                                                                                                                                                                                                                                                                                                                                                                                                                                                                                                                                                                                                                                                                                                                                                                                                                |  |  |  |
| Poorer Families             | 20.2%           | 10.3%                                                                          |                                                                                                                                                                                                                                                                                                                                                                                                                                                                                                                                                                                                                                                                                                                                                                                                                                                                                                                                                                                                                                                                                                                                                                                                                                                                                                                                                                                                                                                                                                                                                                                                                                                                                                                                                                                                                                                                                                                                                                                                                                                                                                                                |  |  |  |
| Borderline Poverty          | 16.4%           | 9.6%                                                                           |                                                                                                                                                                                                                                                                                                                                                                                                                                                                                                                                                                                                                                                                                                                                                                                                                                                                                                                                                                                                                                                                                                                                                                                                                                                                                                                                                                                                                                                                                                                                                                                                                                                                                                                                                                                                                                                                                                                                                                                                                                                                                                                                |  |  |  |