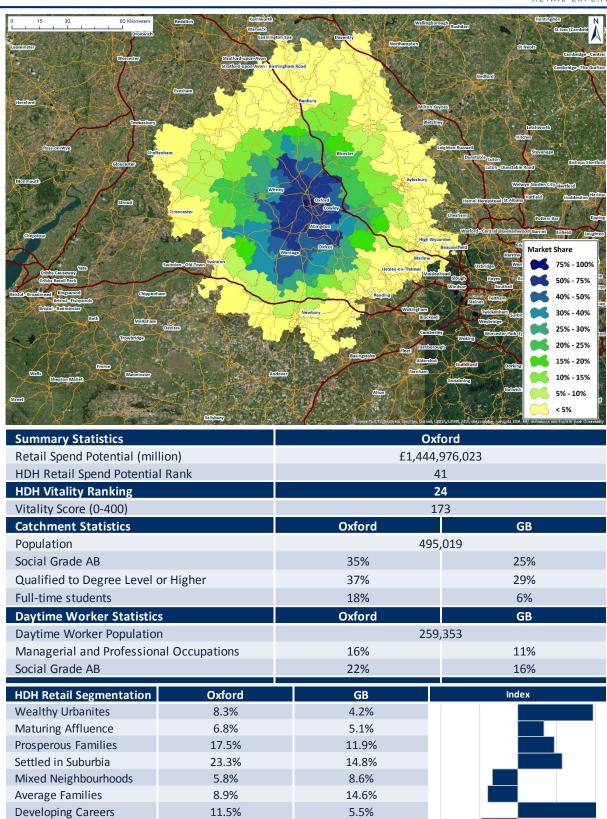

| HDH Retail Spend<br>Potential Rank | Retail Centre        | HDH Retail Spend<br>Potential    | HDH Vitality Score<br>(0-400) | Vitality Score<br>Ranking | Page # |
|------------------------------------|----------------------|----------------------------------|-------------------------------|---------------------------|--------|
| 1                                  | London West End      | £8,874,976,742                   | 201                           | 12                        | 3      |
| 2                                  | Glasgow              | £4,260,877,222                   | 133                           | 56                        | 4      |
| 3                                  | Birmingham           | £3,668,955,990                   | 137                           | 55                        | 5      |
| 4                                  | Manchester           | £3,472,138,079                   | 165                           | 27                        | 6      |
| 5                                  | Leeds                | £3,105,329,513                   | 163                           | 29                        | 7      |
| 6                                  | Liverpool            | £3,066,037,408                   | 159                           | 33                        | 8      |
| 7                                  | Nottingham           | £2,968,158,229                   | 138                           | 52                        | 9      |
| 8                                  | Cardiff              | £2,770,465,492                   | 141                           | 47                        | 10     |
| 9                                  | Newcastle upon Tyne  | £2,766,481,196                   | 108                           | 82                        | 11     |
| 10                                 | Leicester            | £2,334,503,122                   | 98                            | 95                        | 12     |
| 11                                 | Norwich              | £2,332,194,954                   | 111                           | 73                        | 13     |
| 12                                 | Edinburgh            | £2,323,607,832                   | 191                           | 17                        | 14     |
| 13                                 | Westfield London     | £2,265,528,498                   | 312                           | 1                         | 15     |
| 14                                 | Kingston upon Thames | £2,127,365,507                   | 201                           | 13                        | 16     |
| 15                                 | Bristol              | £2,095,123,247                   | 155                           | 39                        | 17     |
| 16                                 | Southampton          | £2,049,378,010                   | 111                           | 74                        | 18     |
| 17                                 | Bluewater            | £1,960,572,594                   | 236                           | 8                         | 19     |
| 18                                 | Westfield Stratford  | £1,954,050,298                   | 200                           | 14                        | 20     |
| 19                                 | Milton Keynes        | £1,899,213,056                   | 138                           | 51                        | 21     |
| 20                                 | Reading              | £1,898,846,846                   | 108                           | 84                        | 22     |
| 21                                 | Aberdeen             | £1,859,791,291                   | 117                           | 70                        | 23     |
| 22                                 | Hull                 | £1,858,896,751                   | 63                            | 170                       | 24     |
| 23                                 | Brighton             | £1,836,819,268                   | 176                           | 22                        | 25     |
| 24                                 | Trafford Centre      | £1,834,021,399                   | 180                           | 19                        | 26     |
| 25                                 | Derby                | £1,823,247,763                   | 85                            | 113                       | 27     |
| 26                                 | Meadowhall           | £1,801,190,169                   | 175                           | 23                        | 28     |
| 27                                 | Croydon              | £1,774,115,183                   | 78                            | 126                       | 29     |
| 28                                 | Bromley              | £1,673,163,330                   | 133                           | 57                        | 30     |
| 29                                 | Chester              | £1,644,201,122                   | 171                           | 25                        | 31     |
| 30                                 | Lakeside             | £1,622,017,826                   | 159                           | 32                        | 32     |
| 31                                 | Plymouth             | £1,600,100,139                   | 79                            | 122                       | 33     |
| 32                                 | Bolton               | £1,523,597,487                   | 43                            | 290                       | 34     |
| 33                                 | Metrocentre          | £1,517,571,706                   | 140                           | 48                        | 35     |
| 34                                 | Ipswich              | £1,512,017,550                   | 67                            | 149                       | 36     |
| 35                                 | Exeter               | £1,509,650,136                   | 130                           | 58                        | 37     |
| 36                                 | Brent Cross          | £1,501,294,061                   | 246                           | 5                         | 38     |
| 37                                 | Peterborough         | £1,483,055,456                   | 90                            | 104                       | 39     |
| 38                                 | Watford              | £1,468,923,698                   | 105                           | 88                        | 40     |
| 39                                 | Cambridge            | £1,465,236,495                   | 240                           | 7                         | 41     |
| 40                                 | Sheffield            | £1,447,824,794                   | 66                            | 154                       | 42     |
| 41                                 | Oxford               | £1,444,976,023                   | 173                           | 24                        | 43     |
| 42                                 | Merry Hill           | £1,434,079,460                   | 110                           | 77                        | 44     |
| 43                                 | Stoke-on-Trent       | £1,415,671,039                   | 49                            | 246                       | 45     |
| 44                                 | Coventry             | £1,406,175,227                   | 44                            | 283                       | 46     |
| 45                                 | Northampton          | £1,400,175,227<br>£1,401,826,055 | 63                            | 164                       | 47     |
| 46                                 | Middlesbrough        | £1,401,820,033<br>£1,386,029,645 | 50                            | 237                       | 48     |
| 47                                 | Guildford            | £1,365,457,817                   | 205                           | 11                        | 49     |
| 48                                 | York                 | £1,356,202,848                   | 159                           | 36                        | 50     |
| 49                                 | Lincoln              | £1,356,202,848<br>£1,351,635,493 | 71                            | 135                       | 51     |
| 50                                 |                      |                                  | 208                           | 10                        | 52     |
| 30                                 | Bath                 | £1,289,255,124                   | 208                           | 10                        | 54     |