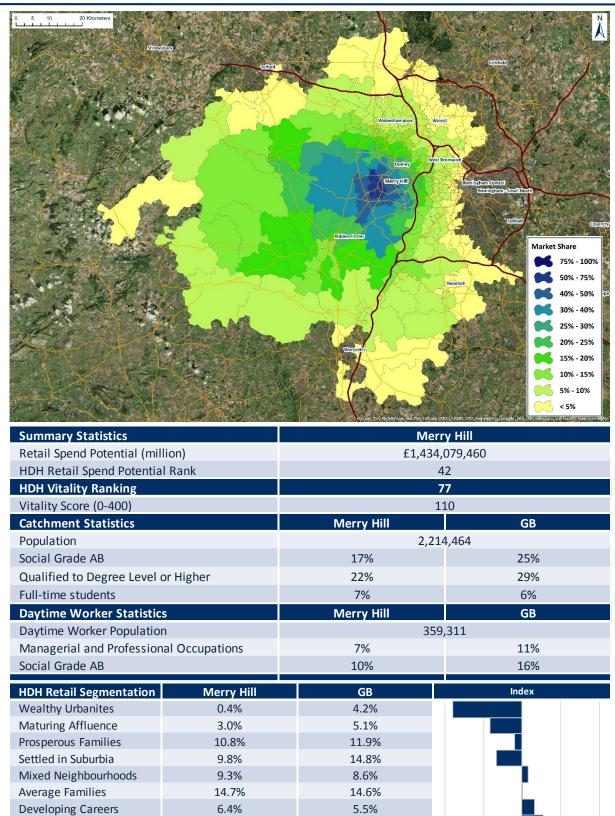

| HDH Retail Spend<br>Potential Rank | Retail Centre        | HDH Retail Spend<br>Potential    | HDH Vitality Score<br>(0-400) | Vitality Score<br>Ranking | Page # |
|------------------------------------|----------------------|----------------------------------|-------------------------------|---------------------------|--------|
| 1                                  | London West End      | £8,874,976,742                   | 201                           | 12                        | 3      |
| 2                                  | Glasgow              | £4,260,877,222                   | 133                           | 56                        | 4      |
| 3                                  | Birmingham           | £3,668,955,990                   | 137                           | 55                        | 5      |
| 4                                  | Manchester           | £3,472,138,079                   | 165                           | 27                        | 6      |
| 5                                  | Leeds                | £3,105,329,513                   | 163                           | 29                        | 7      |
| 6                                  | Liverpool            | £3,066,037,408                   | 159                           | 33                        | 8      |
| 7                                  | Nottingham           | £2,968,158,229                   | 138                           | 52                        | 9      |
| 8                                  | Cardiff              | £2,770,465,492                   | 141                           | 47                        | 10     |
| 9                                  | Newcastle upon Tyne  | £2,766,481,196                   | 108                           | 82                        | 11     |
| 10                                 | Leicester            | £2,334,503,122                   | 98                            | 95                        | 12     |
| 11                                 | Norwich              | £2,332,194,954                   | 111                           | 73                        | 13     |
| 12                                 | Edinburgh            | £2,323,607,832                   | 191                           | 17                        | 14     |
| 13                                 | Westfield London     | £2,265,528,498                   | 312                           | 1                         | 15     |
| 14                                 | Kingston upon Thames | £2,127,365,507                   | 201                           | 13                        | 16     |
| 15                                 | Bristol              | £2,095,123,247                   | 155                           | 39                        | 17     |
| 16                                 | Southampton          | £2,049,378,010                   | 111                           | 74                        | 18     |
| 17                                 | Bluewater            | £1,960,572,594                   | 236                           | 8                         | 19     |
| 18                                 | Westfield Stratford  | £1,954,050,298                   | 200                           | 14                        | 20     |
| 19                                 | Milton Keynes        | £1,899,213,056                   | 138                           | 51                        | 21     |
| 20                                 | Reading              | £1,898,846,846                   | 108                           | 84                        | 22     |
| 21                                 | Aberdeen             | £1,859,791,291                   | 117                           | 70                        | 23     |
| 22                                 | Hull                 | £1,858,896,751                   | 63                            | 170                       | 24     |
| 23                                 | Brighton             | £1,836,819,268                   | 176                           | 22                        | 25     |
| 24                                 | Trafford Centre      | £1,834,021,399                   | 180                           | 19                        | 26     |
| 25                                 | Derby                | £1,823,247,763                   | 85                            | 113                       | 27     |
| 26                                 | Meadowhall           | £1,801,190,169                   | 175                           | 23                        | 28     |
| 27                                 | Croydon              | £1,774,115,183                   | 78                            | 126                       | 29     |
| 28                                 | Bromley              | £1,673,163,330                   | 133                           | 57                        | 30     |
| 29                                 | Chester              | £1,644,201,122                   | 171                           | 25                        | 31     |
| 30                                 | Lakeside             | £1,622,017,826                   | 159                           | 32                        | 32     |
| 31                                 | Plymouth             | £1,600,100,139                   | 79                            | 122                       | 33     |
| 32                                 | Bolton               | £1,523,597,487                   | 43                            | 290                       | 34     |
| 33                                 | Metrocentre          | £1,517,571,706                   | 140                           | 48                        | 35     |
| 34                                 | Ipswich              | £1,512,017,550                   | 67                            | 149                       | 36     |
| 35                                 | Exeter               | £1,509,650,136                   | 130                           | 58                        | 37     |
| 36                                 | Brent Cross          | £1,501,294,061                   | 246                           | 5                         | 38     |
| 37                                 | Peterborough         | £1,483,055,456                   | 90                            | 104                       | 39     |
| 38                                 | Watford              | £1,468,923,698                   | 105                           | 88                        | 40     |
| 39                                 | Cambridge            | £1,465,236,495                   | 240                           | 7                         | 41     |
| 40                                 | Sheffield            | £1,447,824,794                   | 66                            | 154                       | 42     |
| 41                                 | Oxford               | £1,444,976,023                   | 173                           | 24                        | 43     |
| 42                                 | Merry Hill           | £1,434,079,460                   | 110                           | 77                        | 44     |
| 43                                 | Stoke-on-Trent       | £1,415,671,039                   | 49                            | 246                       | 45     |
| 44                                 | Coventry             | £1,406,175,227                   | 44                            | 283                       | 46     |
| 45                                 | Northampton          | £1,400,175,227<br>£1,401,826,055 | 63                            | 164                       | 47     |
| 46                                 | Middlesbrough        | £1,401,820,033<br>£1,386,029,645 | 50                            | 237                       | 48     |
| 47                                 | Guildford            | £1,365,457,817                   | 205                           | 11                        | 49     |
| 48                                 | York                 | £1,356,202,848                   | 159                           | 36                        | 50     |
| 49                                 | Lincoln              | £1,356,202,848<br>£1,351,635,493 | 71                            | 135                       | 51     |
| 50                                 |                      |                                  | 208                           | 10                        | 52     |
| 30                                 | Bath                 | £1,289,255,124                   | 208                           | 10                        | 54     |