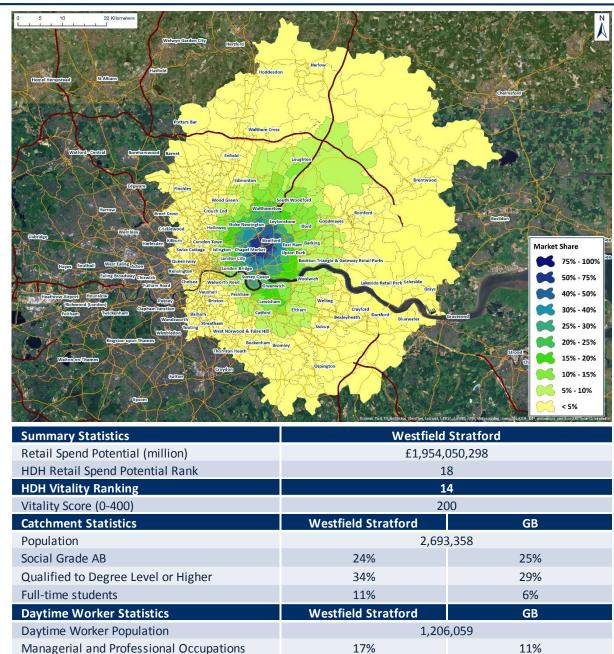

| HDH Retail Spend<br>Potential Rank | Retail Centre        | HDH Retail Spend<br>Potential    | HDH Vitality Score<br>(0-400) | Vitality Score<br>Ranking | Page # |
|------------------------------------|----------------------|----------------------------------|-------------------------------|---------------------------|--------|
| 1                                  | London West End      | £8,874,976,742                   | 201                           | 12                        | 3      |
| 2                                  | Glasgow              | £4,260,877,222                   | 133                           | 56                        | 4      |
| 3                                  | Birmingham           | £3,668,955,990                   | 137                           | 55                        | 5      |
| 4                                  | Manchester           | £3,472,138,079                   | 165                           | 27                        | 6      |
| 5                                  | Leeds                | £3,105,329,513                   | 163                           | 29                        | 7      |
| 6                                  | Liverpool            | £3,066,037,408                   | 159                           | 33                        | 8      |
| 7                                  | Nottingham           | £2,968,158,229                   | 138                           | 52                        | 9      |
| 8                                  | Cardiff              | £2,770,465,492                   | 141                           | 47                        | 10     |
| 9                                  | Newcastle upon Tyne  | £2,766,481,196                   | 108                           | 82                        | 11     |
| 10                                 | Leicester            | £2,334,503,122                   | 98                            | 95                        | 12     |
| 11                                 | Norwich              | £2,332,194,954                   | 111                           | 73                        | 13     |
| 12                                 | Edinburgh            | £2,323,607,832                   | 191                           | 17                        | 14     |
| 13                                 | Westfield London     | £2,265,528,498                   | 312                           | 1                         | 15     |
| 14                                 | Kingston upon Thames | £2,127,365,507                   | 201                           | 13                        | 16     |
| 15                                 | Bristol              | £2,095,123,247                   | 155                           | 39                        | 17     |
| 16                                 | Southampton          | £2,049,378,010                   | 111                           | 74                        | 18     |
| 17                                 | Bluewater            | £1,960,572,594                   | 236                           | 8                         | 19     |
| 18                                 | Westfield Stratford  | £1,954,050,298                   | 200                           | 14                        | 20     |
| 19                                 | Milton Keynes        | £1,899,213,056                   | 138                           | 51                        | 21     |
| 20                                 | Reading              | £1,898,846,846                   | 108                           | 84                        | 22     |
| 21                                 | Aberdeen             | £1,859,791,291                   | 117                           | 70                        | 23     |
| 22                                 | Hull                 | £1,858,896,751                   | 63                            | 170                       | 24     |
| 23                                 | Brighton             | £1,836,819,268                   | 176                           | 22                        | 25     |
| 24                                 | Trafford Centre      | £1,834,021,399                   | 180                           | 19                        | 26     |
| 25                                 | Derby                | £1,823,247,763                   | 85                            | 113                       | 27     |
| 26                                 | Meadowhall           | £1,801,190,169                   | 175                           | 23                        | 28     |
| 27                                 | Croydon              | £1,774,115,183                   | 78                            | 126                       | 29     |
| 28                                 | Bromley              | £1,673,163,330                   | 133                           | 57                        | 30     |
| 29                                 | Chester              | £1,644,201,122                   | 171                           | 25                        | 31     |
| 30                                 | Lakeside             | £1,622,017,826                   | 159                           | 32                        | 32     |
| 31                                 | Plymouth             | £1,600,100,139                   | 79                            | 122                       | 33     |
| 32                                 | Bolton               | £1,523,597,487                   | 43                            | 290                       | 34     |
| 33                                 | Metrocentre          | £1,517,571,706                   | 140                           | 48                        | 35     |
| 34                                 | Ipswich              | £1,512,017,550                   | 67                            | 149                       | 36     |
| 35                                 | Exeter               | £1,509,650,136                   | 130                           | 58                        | 37     |
| 36                                 | Brent Cross          | £1,501,294,061                   | 246                           | 5                         | 38     |
| 37                                 | Peterborough         | £1,483,055,456                   | 90                            | 104                       | 39     |
| 38                                 | Watford              | £1,468,923,698                   | 105                           | 88                        | 40     |
| 39                                 | Cambridge            | £1,465,236,495                   | 240                           | 7                         | 41     |
| 40                                 | Sheffield            | £1,447,824,794                   | 66                            | 154                       | 42     |
| 41                                 | Oxford               | £1,444,976,023                   | 173                           | 24                        | 43     |
| 42                                 | Merry Hill           | £1,434,079,460                   | 110                           | 77                        | 44     |
| 43                                 | Stoke-on-Trent       | £1,415,671,039                   | 49                            | 246                       | 45     |
| 44                                 | Coventry             | £1,406,175,227                   | 44                            | 283                       | 46     |
| 45                                 | Northampton          | £1,400,175,227<br>£1,401,826,055 | 63                            | 164                       | 47     |
| 46                                 | Middlesbrough        | £1,401,820,033<br>£1,386,029,645 | 50                            | 237                       | 48     |
| 47                                 | Guildford            | £1,365,457,817                   | 205                           | 11                        | 49     |
| 48                                 | York                 | £1,356,202,848                   | 159                           | 36                        | 50     |
| 49                                 | Lincoln              | £1,356,202,848<br>£1,351,635,493 | 71                            | 135                       | 51     |
| 50                                 |                      |                                  | 208                           | 10                        | 52     |
| 30                                 | Bath                 | £1,289,255,124                   | 208                           | 10                        | 54     |

| Social Grade AB                   |       | 23%   |   |    | 16%   |     |     |
|-----------------------------------|-------|-------|---|----|-------|-----|-----|
| HDH Retail Segmentation Stratford |       | GB    |   |    | Index |     |     |
| Wealthy Urbanites                 | 12.5% | 4.2%  |   |    |       |     |     |
| Maturing Affluence                | 2.6%  | 5.1%  |   |    |       |     |     |
| Prosperous Families               | 0.3%  | 11.9% |   |    |       |     |     |
| Settled in Suburbia               | 7.6%  | 14.8% |   |    |       |     |     |
| Mixed Neighbourhoods              | 4.3%  | 8.6%  |   |    |       |     |     |
| Average Families                  | 6.6%  | 14.6% |   |    |       |     |     |
| Developing Careers                | 7.4%  | 5.5%  |   |    |       |     | _   |
| Struggling Workers                | 30.0% | 15.4% |   |    |       |     |     |
| Poorer Families                   | 3.9%  | 10.3% |   |    |       |     |     |
| Borderline Poverty                | 24.8% | 9.6%  |   |    |       |     |     |
|                                   |       |       | Λ | 50 | 100   | 150 | 200 |