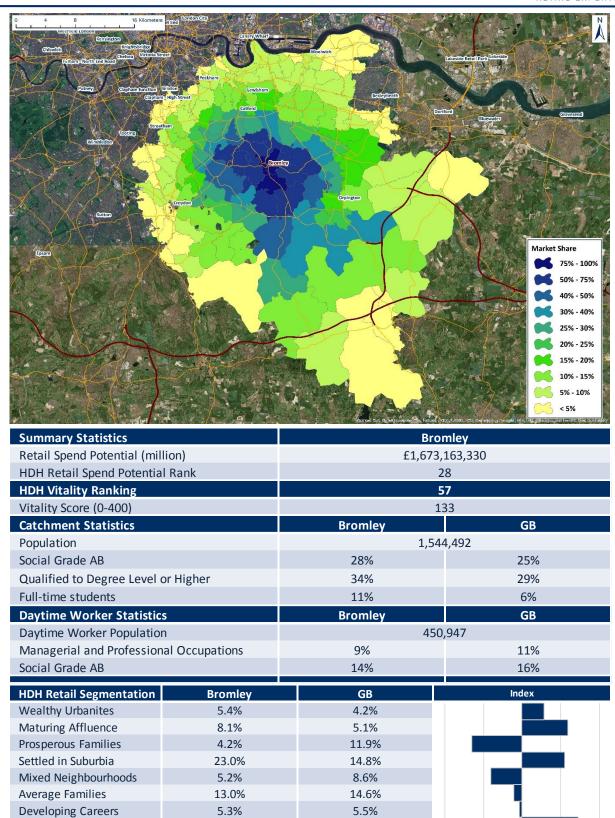

| HDH Retail Spend<br>Potential Rank | Retail Centre        | HDH Retail Spend<br>Potential    | HDH Vitality Score<br>(0-400) | Vitality Score<br>Ranking | Page # |
|------------------------------------|----------------------|----------------------------------|-------------------------------|---------------------------|--------|
| 1                                  | London West End      | £8,874,976,742                   | 201                           | 12                        | 3      |
| 2                                  | Glasgow              | £4,260,877,222                   | 133                           | 56                        | 4      |
| 3                                  | Birmingham           | £3,668,955,990                   | 137                           | 55                        | 5      |
| 4                                  | Manchester           | £3,472,138,079                   | 165                           | 27                        | 6      |
| 5                                  | Leeds                | £3,105,329,513                   | 163                           | 29                        | 7      |
| 6                                  | Liverpool            | £3,066,037,408                   | 159                           | 33                        | 8      |
| 7                                  | Nottingham           | £2,968,158,229                   | 138                           | 52                        | 9      |
| 8                                  | Cardiff              | £2,770,465,492                   | 141                           | 47                        | 10     |
| 9                                  | Newcastle upon Tyne  | £2,766,481,196                   | 108                           | 82                        | 11     |
| 10                                 | Leicester            | £2,334,503,122                   | 98                            | 95                        | 12     |
| 11                                 | Norwich              | £2,332,194,954                   | 111                           | 73                        | 13     |
| 12                                 | Edinburgh            | £2,323,607,832                   | 191                           | 17                        | 14     |
| 13                                 | Westfield London     | £2,265,528,498                   | 312                           | 1                         | 15     |
| 14                                 | Kingston upon Thames | £2,127,365,507                   | 201                           | 13                        | 16     |
| 15                                 | Bristol              | £2,095,123,247                   | 155                           | 39                        | 17     |
| 16                                 | Southampton          | £2,049,378,010                   | 111                           | 74                        | 18     |
| 17                                 | Bluewater            | £1,960,572,594                   | 236                           | 8                         | 19     |
| 18                                 | Westfield Stratford  | £1,954,050,298                   | 200                           | 14                        | 20     |
| 19                                 | Milton Keynes        | £1,899,213,056                   | 138                           | 51                        | 21     |
| 20                                 | Reading              | £1,898,846,846                   | 108                           | 84                        | 22     |
| 21                                 | Aberdeen             | £1,859,791,291                   | 117                           | 70                        | 23     |
| 22                                 | Hull                 | £1,858,896,751                   | 63                            | 170                       | 24     |
| 23                                 | Brighton             | £1,836,819,268                   | 176                           | 22                        | 25     |
| 24                                 | Trafford Centre      | £1,834,021,399                   | 180                           | 19                        | 26     |
| 25                                 | Derby                | £1,823,247,763                   | 85                            | 113                       | 27     |
| 26                                 | Meadowhall           | £1,801,190,169                   | 175                           | 23                        | 28     |
| 27                                 | Croydon              | £1,774,115,183                   | 78                            | 126                       | 29     |
| 28                                 | Bromley              | £1,673,163,330                   | 133                           | 57                        | 30     |
| 29                                 | Chester              | £1,644,201,122                   | 171                           | 25                        | 31     |
| 30                                 | Lakeside             | £1,622,017,826                   | 159                           | 32                        | 32     |
| 31                                 | Plymouth             | £1,600,100,139                   | 79                            | 122                       | 33     |
| 32                                 | Bolton               | £1,523,597,487                   | 43                            | 290                       | 34     |
| 33                                 | Metrocentre          | £1,517,571,706                   | 140                           | 48                        | 35     |
| 34                                 | Ipswich              | £1,512,017,550                   | 67                            | 149                       | 36     |
| 35                                 | Exeter               | £1,509,650,136                   | 130                           | 58                        | 37     |
| 36                                 | Brent Cross          | £1,501,294,061                   | 246                           | 5                         | 38     |
| 37                                 | Peterborough         | £1,483,055,456                   | 90                            | 104                       | 39     |
| 38                                 | Watford              | £1,468,923,698                   | 105                           | 88                        | 40     |
| 39                                 | Cambridge            | £1,465,236,495                   | 240                           | 7                         | 41     |
| 40                                 | Sheffield            | £1,447,824,794                   | 66                            | 154                       | 42     |
| 41                                 | Oxford               | £1,444,976,023                   | 173                           | 24                        | 43     |
| 42                                 | Merry Hill           | £1,434,079,460                   | 110                           | 77                        | 44     |
| 43                                 | Stoke-on-Trent       | £1,415,671,039                   | 49                            | 246                       | 45     |
| 44                                 | Coventry             | £1,406,175,227                   | 44                            | 283                       | 46     |
| 45                                 | Northampton          | £1,400,175,227<br>£1,401,826,055 | 63                            | 164                       | 47     |
| 46                                 | Middlesbrough        | £1,401,820,033<br>£1,386,029,645 | 50                            | 237                       | 48     |
| 47                                 | Guildford            | £1,365,457,817                   | 205                           | 11                        | 49     |
| 48                                 | York                 | £1,356,202,848                   | 159                           | 36                        | 50     |
| 49                                 | Lincoln              | £1,356,202,848<br>£1,351,635,493 | 71                            | 135                       | 51     |
| 50                                 |                      |                                  | 208                           | 10                        | 52     |
| 30                                 | Bath                 | £1,289,255,124                   | 208                           | 10                        | 54     |