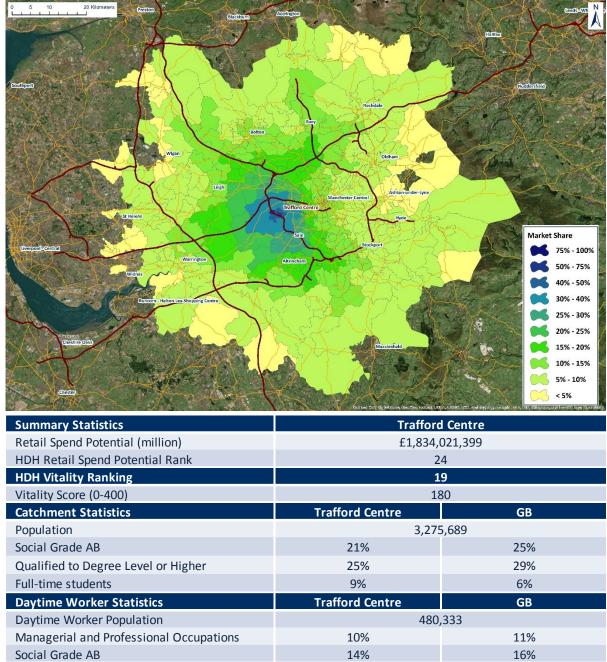

| HDH Retail Spend<br>Potential Rank | Retail Centre        | HDH Retail Spend<br>Potential    | HDH Vitality Score<br>(0-400) | Vitality Score<br>Ranking | Page # |
|------------------------------------|----------------------|----------------------------------|-------------------------------|---------------------------|--------|
| 1                                  | London West End      | £8,874,976,742                   | 201                           | 12                        | 3      |
| 2                                  | Glasgow              | £4,260,877,222                   | 133                           | 56                        | 4      |
| 3                                  | Birmingham           | £3,668,955,990                   | 137                           | 55                        | 5      |
| 4                                  | Manchester           | £3,472,138,079                   | 165                           | 27                        | 6      |
| 5                                  | Leeds                | £3,105,329,513                   | 163                           | 29                        | 7      |
| 6                                  | Liverpool            | £3,066,037,408                   | 159                           | 33                        | 8      |
| 7                                  | Nottingham           | £2,968,158,229                   | 138                           | 52                        | 9      |
| 8                                  | Cardiff              | £2,770,465,492                   | 141                           | 47                        | 10     |
| 9                                  | Newcastle upon Tyne  | £2,766,481,196                   | 108                           | 82                        | 11     |
| 10                                 | Leicester            | £2,334,503,122                   | 98                            | 95                        | 12     |
| 11                                 | Norwich              | £2,332,194,954                   | 111                           | 73                        | 13     |
| 12                                 | Edinburgh            | £2,323,607,832                   | 191                           | 17                        | 14     |
| 13                                 | Westfield London     | £2,265,528,498                   | 312                           | 1                         | 15     |
| 14                                 | Kingston upon Thames | £2,127,365,507                   | 201                           | 13                        | 16     |
| 15                                 | Bristol              | £2,095,123,247                   | 155                           | 39                        | 17     |
| 16                                 | Southampton          | £2,049,378,010                   | 111                           | 74                        | 18     |
| 17                                 | Bluewater            | £1,960,572,594                   | 236                           | 8                         | 19     |
| 18                                 | Westfield Stratford  | £1,954,050,298                   | 200                           | 14                        | 20     |
| 19                                 | Milton Keynes        | £1,899,213,056                   | 138                           | 51                        | 21     |
| 20                                 | Reading              | £1,898,846,846                   | 108                           | 84                        | 22     |
| 21                                 | Aberdeen             | £1,859,791,291                   | 117                           | 70                        | 23     |
| 22                                 | Hull                 | £1,858,896,751                   | 63                            | 170                       | 24     |
| 23                                 | Brighton             | £1,836,819,268                   | 176                           | 22                        | 25     |
| 24                                 | Trafford Centre      | £1,834,021,399                   | 180                           | 19                        | 26     |
| 25                                 | Derby                | £1,823,247,763                   | 85                            | 113                       | 27     |
| 26                                 | Meadowhall           | £1,801,190,169                   | 175                           | 23                        | 28     |
| 27                                 | Croydon              | £1,774,115,183                   | 78                            | 126                       | 29     |
| 28                                 | Bromley              | £1,673,163,330                   | 133                           | 57                        | 30     |
| 29                                 | Chester              | £1,644,201,122                   | 171                           | 25                        | 31     |
| 30                                 | Lakeside             | £1,622,017,826                   | 159                           | 32                        | 32     |
| 31                                 | Plymouth             | £1,600,100,139                   | 79                            | 122                       | 33     |
| 32                                 | Bolton               | £1,523,597,487                   | 43                            | 290                       | 34     |
| 33                                 | Metrocentre          | £1,517,571,706                   | 140                           | 48                        | 35     |
| 34                                 | Ipswich              | £1,512,017,550                   | 67                            | 149                       | 36     |
| 35                                 | Exeter               | £1,509,650,136                   | 130                           | 58                        | 37     |
| 36                                 | Brent Cross          | £1,501,294,061                   | 246                           | 5                         | 38     |
| 37                                 | Peterborough         | £1,483,055,456                   | 90                            | 104                       | 39     |
| 38                                 | Watford              | £1,468,923,698                   | 105                           | 88                        | 40     |
| 39                                 | Cambridge            | £1,465,236,495                   | 240                           | 7                         | 41     |
| 40                                 | Sheffield            | £1,447,824,794                   | 66                            | 154                       | 42     |
| 41                                 | Oxford               | £1,444,976,023                   | 173                           | 24                        | 43     |
| 42                                 | Merry Hill           | £1,434,079,460                   | 110                           | 77                        | 44     |
| 43                                 | Stoke-on-Trent       | £1,415,671,039                   | 49                            | 246                       | 45     |
| 44                                 | Coventry             | £1,406,175,227                   | 44                            | 283                       | 46     |
| 45                                 | Northampton          | £1,400,175,227<br>£1,401,826,055 | 63                            | 164                       | 47     |
| 46                                 | Middlesbrough        | £1,401,820,033<br>£1,386,029,645 | 50                            | 237                       | 48     |
| 47                                 | Guildford            | £1,365,457,817                   | 205                           | 11                        | 49     |
| 48                                 | York                 | £1,356,202,848                   | 159                           | 36                        | 50     |
| 49                                 | Lincoln              | £1,356,202,848<br>£1,351,635,493 | 71                            | 135                       | 51     |
| 50                                 |                      |                                  | 208                           | 10                        | 52     |
| 30                                 | Bath                 | £1,289,255,124                   | 208                           | 10                        | 54     |