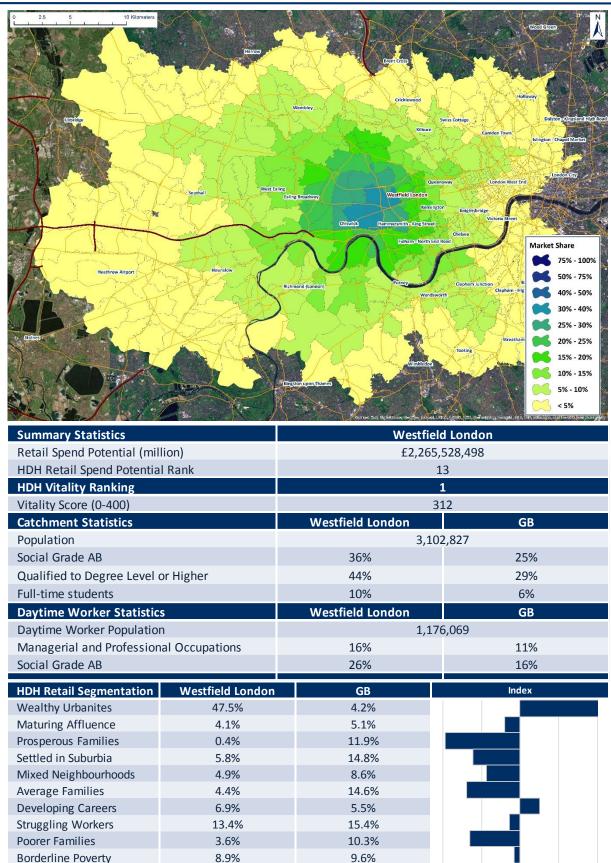

| HDH Retail Spend<br>Potential Rank | Retail Centre        | HDH Retail Spend<br>Potential    | HDH Vitality Score<br>(0-400) | Vitality Score<br>Ranking | Page # |
|------------------------------------|----------------------|----------------------------------|-------------------------------|---------------------------|--------|
| 1                                  | London West End      | £8,874,976,742                   | 201                           | 12                        | 3      |
| 2                                  | Glasgow              | £4,260,877,222                   | 133                           | 56                        | 4      |
| 3                                  | Birmingham           | £3,668,955,990                   | 137                           | 55                        | 5      |
| 4                                  | Manchester           | £3,472,138,079                   | 165                           | 27                        | 6      |
| 5                                  | Leeds                | £3,105,329,513                   | 163                           | 29                        | 7      |
| 6                                  | Liverpool            | £3,066,037,408                   | 159                           | 33                        | 8      |
| 7                                  | Nottingham           | £2,968,158,229                   | 138                           | 52                        | 9      |
| 8                                  | Cardiff              | £2,770,465,492                   | 141                           | 47                        | 10     |
| 9                                  | Newcastle upon Tyne  | £2,766,481,196                   | 108                           | 82                        | 11     |
| 10                                 | Leicester            | £2,334,503,122                   | 98                            | 95                        | 12     |
| 11                                 | Norwich              | £2,332,194,954                   | 111                           | 73                        | 13     |
| 12                                 | Edinburgh            | £2,323,607,832                   | 191                           | 17                        | 14     |
| 13                                 | Westfield London     | £2,265,528,498                   | 312                           | 1                         | 15     |
| 14                                 | Kingston upon Thames | £2,127,365,507                   | 201                           | 13                        | 16     |
| 15                                 | Bristol              | £2,095,123,247                   | 155                           | 39                        | 17     |
| 16                                 | Southampton          | £2,049,378,010                   | 111                           | 74                        | 18     |
| 17                                 | Bluewater            | £1,960,572,594                   | 236                           | 8                         | 19     |
| 18                                 | Westfield Stratford  | £1,954,050,298                   | 200                           | 14                        | 20     |
| 19                                 | Milton Keynes        | £1,899,213,056                   | 138                           | 51                        | 21     |
| 20                                 | Reading              | £1,898,846,846                   | 108                           | 84                        | 22     |
| 21                                 | Aberdeen             | £1,859,791,291                   | 117                           | 70                        | 23     |
| 22                                 | Hull                 | £1,858,896,751                   | 63                            | 170                       | 24     |
| 23                                 | Brighton             | £1,836,819,268                   | 176                           | 22                        | 25     |
| 24                                 | Trafford Centre      | £1,834,021,399                   | 180                           | 19                        | 26     |
| 25                                 | Derby                | £1,823,247,763                   | 85                            | 113                       | 27     |
| 26                                 | Meadowhall           | £1,801,190,169                   | 175                           | 23                        | 28     |
| 27                                 | Croydon              | £1,774,115,183                   | 78                            | 126                       | 29     |
| 28                                 | Bromley              | £1,673,163,330                   | 133                           | 57                        | 30     |
| 29                                 | Chester              | £1,644,201,122                   | 171                           | 25                        | 31     |
| 30                                 | Lakeside             | £1,622,017,826                   | 159                           | 32                        | 32     |
| 31                                 | Plymouth             | £1,600,100,139                   | 79                            | 122                       | 33     |
| 32                                 | Bolton               | £1,523,597,487                   | 43                            | 290                       | 34     |
| 33                                 | Metrocentre          | £1,517,571,706                   | 140                           | 48                        | 35     |
| 34                                 | Ipswich              | £1,512,017,550                   | 67                            | 149                       | 36     |
| 35                                 | Exeter               | £1,509,650,136                   | 130                           | 58                        | 37     |
| 36                                 | Brent Cross          | £1,501,294,061                   | 246                           | 5                         | 38     |
| 37                                 | Peterborough         | £1,483,055,456                   | 90                            | 104                       | 39     |
| 38                                 | Watford              | £1,468,923,698                   | 105                           | 88                        | 40     |
| 39                                 | Cambridge            | £1,465,236,495                   | 240                           | 7                         | 41     |
| 40                                 | Sheffield            | £1,447,824,794                   | 66                            | 154                       | 42     |
| 41                                 | Oxford               | £1,444,976,023                   | 173                           | 24                        | 43     |
| 42                                 | Merry Hill           | £1,434,079,460                   | 110                           | 77                        | 44     |
| 43                                 | Stoke-on-Trent       | £1,415,671,039                   | 49                            | 246                       | 45     |
| 44                                 | Coventry             | £1,406,175,227                   | 44                            | 283                       | 46     |
| 45                                 | Northampton          | £1,400,175,227<br>£1,401,826,055 | 63                            | 164                       | 47     |
| 46                                 | Middlesbrough        | £1,401,820,033<br>£1,386,029,645 | 50                            | 237                       | 48     |
| 47                                 | Guildford            | £1,365,457,817                   | 205                           | 11                        | 49     |
| 48                                 | York                 | £1,356,202,848                   | 159                           | 36                        | 50     |
| 49                                 | Lincoln              | £1,356,202,848<br>£1,351,635,493 | 71                            | 135                       | 51     |
| 50                                 |                      |                                  | 208                           | 10                        | 52     |
| 30                                 | Bath                 | £1,289,255,124                   | 208                           | 10                        | 54     |