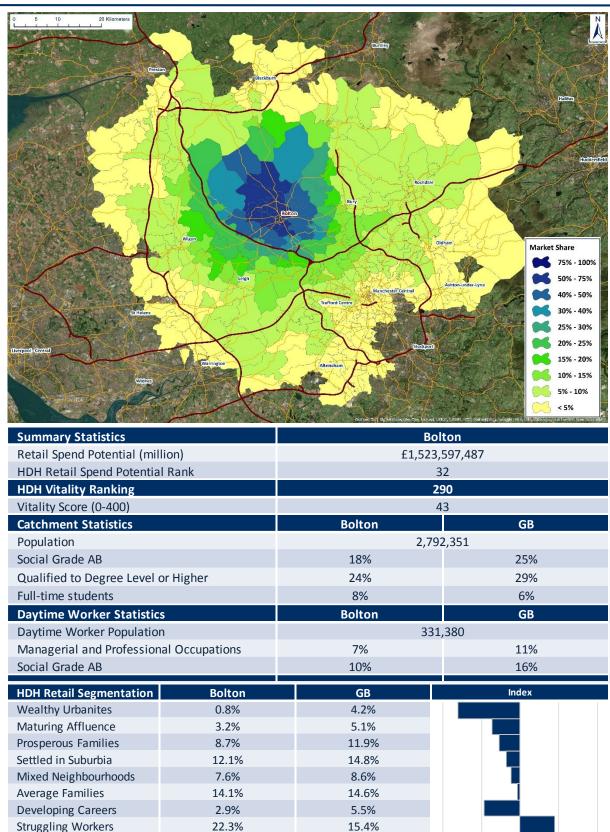

| HDH Retail Spend<br>Potential Rank | Retail Centre        | HDH Retail Spend<br>Potential    | HDH Vitality Score<br>(0-400) | Vitality Score<br>Ranking | Page # |
|------------------------------------|----------------------|----------------------------------|-------------------------------|---------------------------|--------|
| 1                                  | London West End      | £8,874,976,742                   | 201                           | 12                        | 3      |
| 2                                  | Glasgow              | £4,260,877,222                   | 133                           | 56                        | 4      |
| 3                                  | Birmingham           | £3,668,955,990                   | 137                           | 55                        | 5      |
| 4                                  | Manchester           | £3,472,138,079                   | 165                           | 27                        | 6      |
| 5                                  | Leeds                | £3,105,329,513                   | 163                           | 29                        | 7      |
| 6                                  | Liverpool            | £3,066,037,408                   | 159                           | 33                        | 8      |
| 7                                  | Nottingham           | £2,968,158,229                   | 138                           | 52                        | 9      |
| 8                                  | Cardiff              | £2,770,465,492                   | 141                           | 47                        | 10     |
| 9                                  | Newcastle upon Tyne  | £2,766,481,196                   | 108                           | 82                        | 11     |
| 10                                 | Leicester            | £2,334,503,122                   | 98                            | 95                        | 12     |
| 11                                 | Norwich              | £2,332,194,954                   | 111                           | 73                        | 13     |
| 12                                 | Edinburgh            | £2,323,607,832                   | 191                           | 17                        | 14     |
| 13                                 | Westfield London     | £2,265,528,498                   | 312                           | 1                         | 15     |
| 14                                 | Kingston upon Thames | £2,127,365,507                   | 201                           | 13                        | 16     |
| 15                                 | Bristol              | £2,095,123,247                   | 155                           | 39                        | 17     |
| 16                                 | Southampton          | £2,049,378,010                   | 111                           | 74                        | 18     |
| 17                                 | Bluewater            | £1,960,572,594                   | 236                           | 8                         | 19     |
| 18                                 | Westfield Stratford  | £1,954,050,298                   | 200                           | 14                        | 20     |
| 19                                 | Milton Keynes        | £1,899,213,056                   | 138                           | 51                        | 21     |
| 20                                 | Reading              | £1,898,846,846                   | 108                           | 84                        | 22     |
| 21                                 | Aberdeen             | £1,859,791,291                   | 117                           | 70                        | 23     |
| 22                                 | Hull                 | £1,858,896,751                   | 63                            | 170                       | 24     |
| 23                                 | Brighton             | £1,836,819,268                   | 176                           | 22                        | 25     |
| 24                                 | Trafford Centre      | £1,834,021,399                   | 180                           | 19                        | 26     |
| 25                                 | Derby                | £1,823,247,763                   | 85                            | 113                       | 27     |
| 26                                 | Meadowhall           | £1,801,190,169                   | 175                           | 23                        | 28     |
| 27                                 | Croydon              | £1,774,115,183                   | 78                            | 126                       | 29     |
| 28                                 | Bromley              | £1,673,163,330                   | 133                           | 57                        | 30     |
| 29                                 | Chester              | £1,644,201,122                   | 171                           | 25                        | 31     |
| 30                                 | Lakeside             | £1,622,017,826                   | 159                           | 32                        | 32     |
| 31                                 | Plymouth             | £1,600,100,139                   | 79                            | 122                       | 33     |
| 32                                 | Bolton               | £1,523,597,487                   | 43                            | 290                       | 34     |
| 33                                 | Metrocentre          | £1,517,571,706                   | 140                           | 48                        | 35     |
| 34                                 | Ipswich              | £1,512,017,550                   | 67                            | 149                       | 36     |
| 35                                 | Exeter               | £1,509,650,136                   | 130                           | 58                        | 37     |
| 36                                 | Brent Cross          | £1,501,294,061                   | 246                           | 5                         | 38     |
| 37                                 | Peterborough         | £1,483,055,456                   | 90                            | 104                       | 39     |
| 38                                 | Watford              | £1,468,923,698                   | 105                           | 88                        | 40     |
| 39                                 | Cambridge            | £1,465,236,495                   | 240                           | 7                         | 41     |
| 40                                 | Sheffield            | £1,447,824,794                   | 66                            | 154                       | 42     |
| 41                                 | Oxford               | £1,444,976,023                   | 173                           | 24                        | 43     |
| 42                                 | Merry Hill           | £1,434,079,460                   | 110                           | 77                        | 44     |
| 43                                 | Stoke-on-Trent       | £1,415,671,039                   | 49                            | 246                       | 45     |
| 44                                 | Coventry             | £1,406,175,227                   | 44                            | 283                       | 46     |
| 45                                 | Northampton          | £1,400,175,227<br>£1,401,826,055 | 63                            | 164                       | 47     |
| 46                                 | Middlesbrough        | £1,401,820,033<br>£1,386,029,645 | 50                            | 237                       | 48     |
| 47                                 | Guildford            | £1,365,457,817                   | 205                           | 11                        | 49     |
| 48                                 | York                 | £1,356,202,848                   | 159                           | 36                        | 50     |
| 49                                 | Lincoln              | £1,356,202,848<br>£1,351,635,493 | 71                            | 135                       | 51     |
| 50                                 |                      |                                  | 208                           | 10                        | 52     |
| 30                                 | Bath                 | £1,289,255,124                   | 208                           | 10                        | 54     |