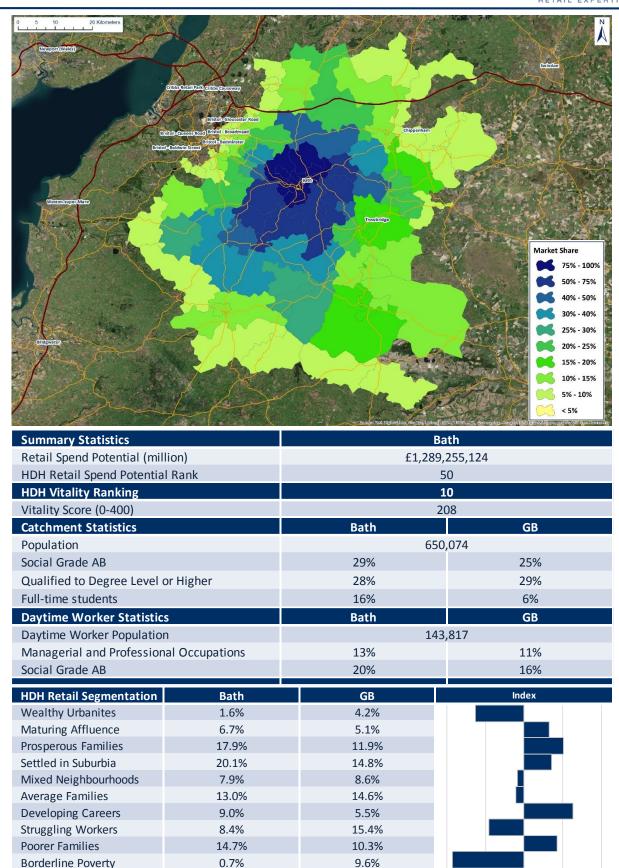

| HDH Retail Spend<br>Potential Rank | Retail Centre        | HDH Retail Spend<br>Potential    | HDH Vitality Score<br>(0-400) | Vitality Score<br>Ranking | Page # |
|------------------------------------|----------------------|----------------------------------|-------------------------------|---------------------------|--------|
| 1                                  | London West End      | £8,874,976,742                   | 201                           | 12                        | 3      |
| 2                                  | Glasgow              | £4,260,877,222                   | 133                           | 56                        | 4      |
| 3                                  | Birmingham           | £3,668,955,990                   | 137                           | 55                        | 5      |
| 4                                  | Manchester           | £3,472,138,079                   | 165                           | 27                        | 6      |
| 5                                  | Leeds                | £3,105,329,513                   | 163                           | 29                        | 7      |
| 6                                  | Liverpool            | £3,066,037,408                   | 159                           | 33                        | 8      |
| 7                                  | Nottingham           | £2,968,158,229                   | 138                           | 52                        | 9      |
| 8                                  | Cardiff              | £2,770,465,492                   | 141                           | 47                        | 10     |
| 9                                  | Newcastle upon Tyne  | £2,766,481,196                   | 108                           | 82                        | 11     |
| 10                                 | Leicester            | £2,334,503,122                   | 98                            | 95                        | 12     |
| 11                                 | Norwich              | £2,332,194,954                   | 111                           | 73                        | 13     |
| 12                                 | Edinburgh            | £2,323,607,832                   | 191                           | 17                        | 14     |
| 13                                 | Westfield London     | £2,265,528,498                   | 312                           | 1                         | 15     |
| 14                                 | Kingston upon Thames | £2,127,365,507                   | 201                           | 13                        | 16     |
| 15                                 | Bristol              | £2,095,123,247                   | 155                           | 39                        | 17     |
| 16                                 | Southampton          | £2,049,378,010                   | 111                           | 74                        | 18     |
| 17                                 | Bluewater            | £1,960,572,594                   | 236                           | 8                         | 19     |
| 18                                 | Westfield Stratford  | £1,954,050,298                   | 200                           | 14                        | 20     |
| 19                                 | Milton Keynes        | £1,899,213,056                   | 138                           | 51                        | 21     |
| 20                                 | Reading              | £1,898,846,846                   | 108                           | 84                        | 22     |
| 21                                 | Aberdeen             | £1,859,791,291                   | 117                           | 70                        | 23     |
| 22                                 | Hull                 | £1,858,896,751                   | 63                            | 170                       | 24     |
| 23                                 | Brighton             | £1,836,819,268                   | 176                           | 22                        | 25     |
| 24                                 | Trafford Centre      | £1,834,021,399                   | 180                           | 19                        | 26     |
| 25                                 | Derby                | £1,823,247,763                   | 85                            | 113                       | 27     |
| 26                                 | Meadowhall           | £1,801,190,169                   | 175                           | 23                        | 28     |
| 27                                 | Croydon              | £1,774,115,183                   | 78                            | 126                       | 29     |
| 28                                 | Bromley              | £1,673,163,330                   | 133                           | 57                        | 30     |
| 29                                 | Chester              | £1,644,201,122                   | 171                           | 25                        | 31     |
| 30                                 | Lakeside             | £1,622,017,826                   | 159                           | 32                        | 32     |
| 31                                 | Plymouth             | £1,600,100,139                   | 79                            | 122                       | 33     |
| 32                                 | Bolton               | £1,523,597,487                   | 43                            | 290                       | 34     |
| 33                                 | Metrocentre          | £1,517,571,706                   | 140                           | 48                        | 35     |
| 34                                 | Ipswich              | £1,512,017,550                   | 67                            | 149                       | 36     |
| 35                                 | Exeter               | £1,509,650,136                   | 130                           | 58                        | 37     |
| 36                                 | Brent Cross          | £1,501,294,061                   | 246                           | 5                         | 38     |
| 37                                 | Peterborough         | £1,483,055,456                   | 90                            | 104                       | 39     |
| 38                                 | Watford              | £1,468,923,698                   | 105                           | 88                        | 40     |
| 39                                 | Cambridge            | £1,465,236,495                   | 240                           | 7                         | 41     |
| 40                                 | Sheffield            | £1,447,824,794                   | 66                            | 154                       | 42     |
| 41                                 | Oxford               | £1,444,976,023                   | 173                           | 24                        | 43     |
| 42                                 | Merry Hill           | £1,434,079,460                   | 110                           | 77                        | 44     |
| 43                                 | Stoke-on-Trent       | £1,415,671,039                   | 49                            | 246                       | 45     |
| 44                                 | Coventry             | £1,406,175,227                   | 44                            | 283                       | 46     |
| 45                                 | Northampton          | £1,400,175,227<br>£1,401,826,055 | 63                            | 164                       | 47     |
| 46                                 | Middlesbrough        | £1,401,820,033<br>£1,386,029,645 | 50                            | 237                       | 48     |
| 47                                 | Guildford            | £1,365,457,817                   | 205                           | 11                        | 49     |
| 48                                 | York                 | £1,356,202,848                   | 159                           | 36                        | 50     |
| 49                                 | Lincoln              | £1,356,202,848<br>£1,351,635,493 | 71                            | 135                       | 51     |
| 50                                 |                      |                                  | 208                           | 10                        | 52     |
| 30                                 | Bath                 | £1,289,255,124                   | 208                           | 10                        | 54     |