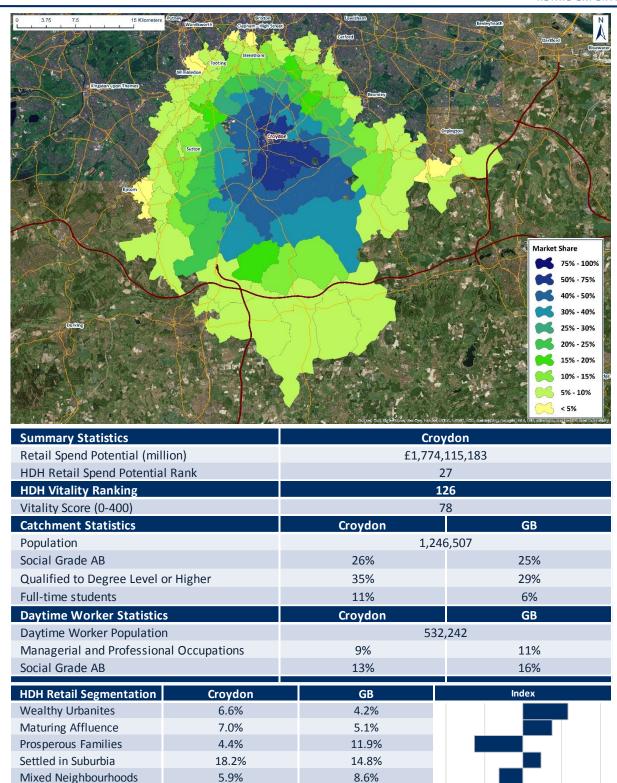

| HDH Retail Spend<br>Potential Rank | Retail Centre        | HDH Retail Spend<br>Potential    | HDH Vitality Score<br>(0-400) | Vitality Score<br>Ranking | Page # |
|------------------------------------|----------------------|----------------------------------|-------------------------------|---------------------------|--------|
| 1                                  | London West End      | £8,874,976,742                   | 201                           | 12                        | 3      |
| 2                                  | Glasgow              | £4,260,877,222                   | 133                           | 56                        | 4      |
| 3                                  | Birmingham           | £3,668,955,990                   | 137                           | 55                        | 5      |
| 4                                  | Manchester           | £3,472,138,079                   | 165                           | 27                        | 6      |
| 5                                  | Leeds                | £3,105,329,513                   | 163                           | 29                        | 7      |
| 6                                  | Liverpool            | £3,066,037,408                   | 159                           | 33                        | 8      |
| 7                                  | Nottingham           | £2,968,158,229                   | 138                           | 52                        | 9      |
| 8                                  | Cardiff              | £2,770,465,492                   | 141                           | 47                        | 10     |
| 9                                  | Newcastle upon Tyne  | £2,766,481,196                   | 108                           | 82                        | 11     |
| 10                                 | Leicester            | £2,334,503,122                   | 98                            | 95                        | 12     |
| 11                                 | Norwich              | £2,332,194,954                   | 111                           | 73                        | 13     |
| 12                                 | Edinburgh            | £2,323,607,832                   | 191                           | 17                        | 14     |
| 13                                 | Westfield London     | £2,265,528,498                   | 312                           | 1                         | 15     |
| 14                                 | Kingston upon Thames | £2,127,365,507                   | 201                           | 13                        | 16     |
| 15                                 | Bristol              | £2,095,123,247                   | 155                           | 39                        | 17     |
| 16                                 | Southampton          | £2,049,378,010                   | 111                           | 74                        | 18     |
| 17                                 | Bluewater            | £1,960,572,594                   | 236                           | 8                         | 19     |
| 18                                 | Westfield Stratford  | £1,954,050,298                   | 200                           | 14                        | 20     |
| 19                                 | Milton Keynes        | £1,899,213,056                   | 138                           | 51                        | 21     |
| 20                                 | Reading              | £1,898,846,846                   | 108                           | 84                        | 22     |
| 21                                 | Aberdeen             | £1,859,791,291                   | 117                           | 70                        | 23     |
| 22                                 | Hull                 | £1,858,896,751                   | 63                            | 170                       | 24     |
| 23                                 | Brighton             | £1,836,819,268                   | 176                           | 22                        | 25     |
| 24                                 | Trafford Centre      | £1,834,021,399                   | 180                           | 19                        | 26     |
| 25                                 | Derby                | £1,823,247,763                   | 85                            | 113                       | 27     |
| 26                                 | Meadowhall           | £1,801,190,169                   | 175                           | 23                        | 28     |
| 27                                 | Croydon              | £1,774,115,183                   | 78                            | 126                       | 29     |
| 28                                 | Bromley              | £1,673,163,330                   | 133                           | 57                        | 30     |
| 29                                 | Chester              | £1,644,201,122                   | 171                           | 25                        | 31     |
| 30                                 | Lakeside             | £1,622,017,826                   | 159                           | 32                        | 32     |
| 31                                 | Plymouth             | £1,600,100,139                   | 79                            | 122                       | 33     |
| 32                                 | Bolton               | £1,523,597,487                   | 43                            | 290                       | 34     |
| 33                                 | Metrocentre          | £1,517,571,706                   | 140                           | 48                        | 35     |
| 34                                 | Ipswich              | £1,512,017,550                   | 67                            | 149                       | 36     |
| 35                                 | Exeter               | £1,509,650,136                   | 130                           | 58                        | 37     |
| 36                                 | Brent Cross          | £1,501,294,061                   | 246                           | 5                         | 38     |
| 37                                 | Peterborough         | £1,483,055,456                   | 90                            | 104                       | 39     |
| 38                                 | Watford              | £1,468,923,698                   | 105                           | 88                        | 40     |
| 39                                 | Cambridge            | £1,465,236,495                   | 240                           | 7                         | 41     |
| 40                                 | Sheffield            | £1,447,824,794                   | 66                            | 154                       | 42     |
| 41                                 | Oxford               | £1,444,976,023                   | 173                           | 24                        | 43     |
| 42                                 | Merry Hill           | £1,434,079,460                   | 110                           | 77                        | 44     |
| 43                                 | Stoke-on-Trent       | £1,415,671,039                   | 49                            | 246                       | 45     |
| 44                                 | Coventry             | £1,406,175,227                   | 44                            | 283                       | 46     |
| 45                                 | Northampton          | £1,400,175,227<br>£1,401,826,055 | 63                            | 164                       | 47     |
| 46                                 | Middlesbrough        | £1,401,820,033<br>£1,386,029,645 | 50                            | 237                       | 48     |
| 47                                 | Guildford            | £1,365,457,817                   | 205                           | 11                        | 49     |
| 48                                 | York                 | £1,356,202,848                   | 159                           | 36                        | 50     |
| 49                                 | Lincoln              | £1,356,202,848<br>£1,351,635,493 | 71                            | 135                       | 51     |
| 50                                 |                      |                                  | 208                           | 10                        | 52     |
| 30                                 | Bath                 | £1,289,255,124                   | 208                           | 10                        | 54     |