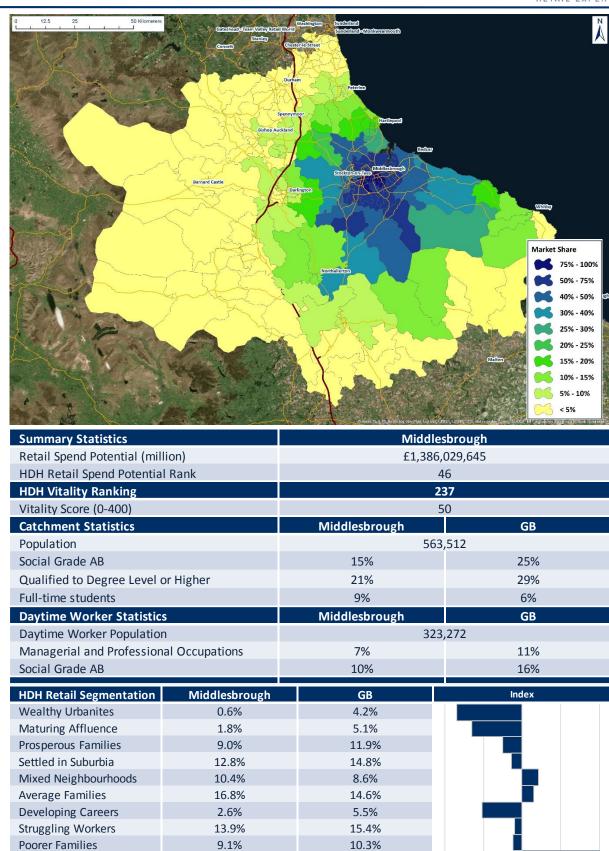

| HDH Retail Spend<br>Potential Rank | Retail Centre        | HDH Retail Spend<br>Potential    | HDH Vitality Score<br>(0-400) | Vitality Score<br>Ranking | Page # |
|------------------------------------|----------------------|----------------------------------|-------------------------------|---------------------------|--------|
| 1                                  | London West End      | £8,874,976,742                   | 201                           | 12                        | 3      |
| 2                                  | Glasgow              | £4,260,877,222                   | 133                           | 56                        | 4      |
| 3                                  | Birmingham           | £3,668,955,990                   | 137                           | 55                        | 5      |
| 4                                  | Manchester           | £3,472,138,079                   | 165                           | 27                        | 6      |
| 5                                  | Leeds                | £3,105,329,513                   | 163                           | 29                        | 7      |
| 6                                  | Liverpool            | £3,066,037,408                   | 159                           | 33                        | 8      |
| 7                                  | Nottingham           | £2,968,158,229                   | 138                           | 52                        | 9      |
| 8                                  | Cardiff              | £2,770,465,492                   | 141                           | 47                        | 10     |
| 9                                  | Newcastle upon Tyne  | £2,766,481,196                   | 108                           | 82                        | 11     |
| 10                                 | Leicester            | £2,334,503,122                   | 98                            | 95                        | 12     |
| 11                                 | Norwich              | £2,332,194,954                   | 111                           | 73                        | 13     |
| 12                                 | Edinburgh            | £2,323,607,832                   | 191                           | 17                        | 14     |
| 13                                 | Westfield London     | £2,265,528,498                   | 312                           | 1                         | 15     |
| 14                                 | Kingston upon Thames | £2,127,365,507                   | 201                           | 13                        | 16     |
| 15                                 | Bristol              | £2,095,123,247                   | 155                           | 39                        | 17     |
| 16                                 | Southampton          | £2,049,378,010                   | 111                           | 74                        | 18     |
| 17                                 | Bluewater            | £1,960,572,594                   | 236                           | 8                         | 19     |
| 18                                 | Westfield Stratford  | £1,954,050,298                   | 200                           | 14                        | 20     |
| 19                                 | Milton Keynes        | £1,899,213,056                   | 138                           | 51                        | 21     |
| 20                                 | Reading              | £1,898,846,846                   | 108                           | 84                        | 22     |
| 21                                 | Aberdeen             | £1,859,791,291                   | 117                           | 70                        | 23     |
| 22                                 | Hull                 | £1,858,896,751                   | 63                            | 170                       | 24     |
| 23                                 | Brighton             | £1,836,819,268                   | 176                           | 22                        | 25     |
| 24                                 | Trafford Centre      | £1,834,021,399                   | 180                           | 19                        | 26     |
| 25                                 | Derby                | £1,823,247,763                   | 85                            | 113                       | 27     |
| 26                                 | Meadowhall           | £1,801,190,169                   | 175                           | 23                        | 28     |
| 27                                 | Croydon              | £1,774,115,183                   | 78                            | 126                       | 29     |
| 28                                 | Bromley              | £1,673,163,330                   | 133                           | 57                        | 30     |
| 29                                 | Chester              | £1,644,201,122                   | 171                           | 25                        | 31     |
| 30                                 | Lakeside             | £1,622,017,826                   | 159                           | 32                        | 32     |
| 31                                 | Plymouth             | £1,600,100,139                   | 79                            | 122                       | 33     |
| 32                                 | Bolton               | £1,523,597,487                   | 43                            | 290                       | 34     |
| 33                                 | Metrocentre          | £1,517,571,706                   | 140                           | 48                        | 35     |
| 34                                 | Ipswich              | £1,512,017,550                   | 67                            | 149                       | 36     |
| 35                                 | Exeter               | £1,509,650,136                   | 130                           | 58                        | 37     |
| 36                                 | Brent Cross          | £1,501,294,061                   | 246                           | 5                         | 38     |
| 37                                 | Peterborough         | £1,483,055,456                   | 90                            | 104                       | 39     |
| 38                                 | Watford              | £1,468,923,698                   | 105                           | 88                        | 40     |
| 39                                 | Cambridge            | £1,465,236,495                   | 240                           | 7                         | 41     |
| 40                                 | Sheffield            | £1,447,824,794                   | 66                            | 154                       | 42     |
| 41                                 | Oxford               | £1,444,976,023                   | 173                           | 24                        | 43     |
| 42                                 | Merry Hill           | £1,434,079,460                   | 110                           | 77                        | 44     |
| 43                                 | Stoke-on-Trent       | £1,415,671,039                   | 49                            | 246                       | 45     |
| 44                                 | Coventry             | £1,406,175,227                   | 44                            | 283                       | 46     |
| 45                                 | Northampton          | £1,400,175,227<br>£1,401,826,055 | 63                            | 164                       | 47     |
| 46                                 | Middlesbrough        | £1,401,820,033<br>£1,386,029,645 | 50                            | 237                       | 48     |
| 47                                 | Guildford            | £1,365,457,817                   | 205                           | 11                        | 49     |
| 48                                 | York                 | £1,356,202,848                   | 159                           | 36                        | 50     |
| 49                                 | Lincoln              | £1,356,202,848<br>£1,351,635,493 | 71                            | 135                       | 51     |
| 50                                 |                      |                                  | 208                           | 10                        | 52     |
| 30                                 | Bath                 | £1,289,255,124                   | 208                           | 10                        | 54     |