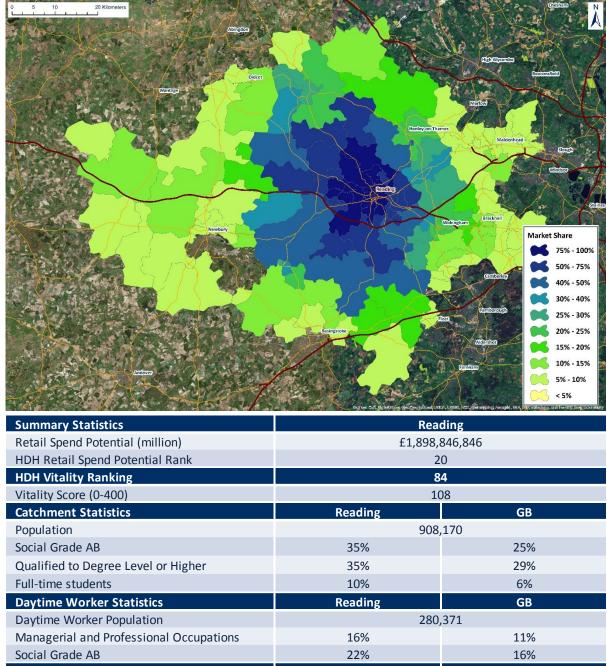

| HDH Retail Spend<br>Potential Rank | Retail Centre        | HDH Retail Spend<br>Potential    | HDH Vitality Score<br>(0-400) | Vitality Score<br>Ranking | Page # |
|------------------------------------|----------------------|----------------------------------|-------------------------------|---------------------------|--------|
| 1                                  | London West End      | £8,874,976,742                   | 201                           | 12                        | 3      |
| 2                                  | Glasgow              | £4,260,877,222                   | 133                           | 56                        | 4      |
| 3                                  | Birmingham           | £3,668,955,990                   | 137                           | 55                        | 5      |
| 4                                  | Manchester           | £3,472,138,079                   | 165                           | 27                        | 6      |
| 5                                  | Leeds                | £3,105,329,513                   | 163                           | 29                        | 7      |
| 6                                  | Liverpool            | £3,066,037,408                   | 159                           | 33                        | 8      |
| 7                                  | Nottingham           | £2,968,158,229                   | 138                           | 52                        | 9      |
| 8                                  | Cardiff              | £2,770,465,492                   | 141                           | 47                        | 10     |
| 9                                  | Newcastle upon Tyne  | £2,766,481,196                   | 108                           | 82                        | 11     |
| 10                                 | Leicester            | £2,334,503,122                   | 98                            | 95                        | 12     |
| 11                                 | Norwich              | £2,332,194,954                   | 111                           | 73                        | 13     |
| 12                                 | Edinburgh            | £2,323,607,832                   | 191                           | 17                        | 14     |
| 13                                 | Westfield London     | £2,265,528,498                   | 312                           | 1                         | 15     |
| 14                                 | Kingston upon Thames | £2,127,365,507                   | 201                           | 13                        | 16     |
| 15                                 | Bristol              | £2,095,123,247                   | 155                           | 39                        | 17     |
| 16                                 | Southampton          | £2,049,378,010                   | 111                           | 74                        | 18     |
| 17                                 | Bluewater            | £1,960,572,594                   | 236                           | 8                         | 19     |
| 18                                 | Westfield Stratford  | £1,954,050,298                   | 200                           | 14                        | 20     |
| 19                                 | Milton Keynes        | £1,899,213,056                   | 138                           | 51                        | 21     |
| 20                                 | Reading              | £1,898,846,846                   | 108                           | 84                        | 22     |
| 21                                 | Aberdeen             | £1,859,791,291                   | 117                           | 70                        | 23     |
| 22                                 | Hull                 | £1,858,896,751                   | 63                            | 170                       | 24     |
| 23                                 | Brighton             | £1,836,819,268                   | 176                           | 22                        | 25     |
| 24                                 | Trafford Centre      | £1,834,021,399                   | 180                           | 19                        | 26     |
| 25                                 | Derby                | £1,823,247,763                   | 85                            | 113                       | 27     |
| 26                                 | Meadowhall           | £1,801,190,169                   | 175                           | 23                        | 28     |
| 27                                 | Croydon              | £1,774,115,183                   | 78                            | 126                       | 29     |
| 28                                 | Bromley              | £1,673,163,330                   | 133                           | 57                        | 30     |
| 29                                 | Chester              | £1,644,201,122                   | 171                           | 25                        | 31     |
| 30                                 | Lakeside             | £1,622,017,826                   | 159                           | 32                        | 32     |
| 31                                 | Plymouth             | £1,600,100,139                   | 79                            | 122                       | 33     |
| 32                                 | Bolton               | £1,523,597,487                   | 43                            | 290                       | 34     |
| 33                                 | Metrocentre          | £1,517,571,706                   | 140                           | 48                        | 35     |
| 34                                 | Ipswich              | £1,512,017,550                   | 67                            | 149                       | 36     |
| 35                                 | Exeter               | £1,509,650,136                   | 130                           | 58                        | 37     |
| 36                                 | Brent Cross          | £1,501,294,061                   | 246                           | 5                         | 38     |
| 37                                 | Peterborough         | £1,483,055,456                   | 90                            | 104                       | 39     |
| 38                                 | Watford              | £1,468,923,698                   | 105                           | 88                        | 40     |
| 39                                 | Cambridge            | £1,465,236,495                   | 240                           | 7                         | 41     |
| 40                                 | Sheffield            | £1,447,824,794                   | 66                            | 154                       | 42     |
| 41                                 | Oxford               | £1,444,976,023                   | 173                           | 24                        | 43     |
| 42                                 | Merry Hill           | £1,434,079,460                   | 110                           | 77                        | 44     |
| 43                                 | Stoke-on-Trent       | £1,415,671,039                   | 49                            | 246                       | 45     |
| 44                                 | Coventry             | £1,406,175,227                   | 44                            | 283                       | 46     |
| 45                                 | Northampton          | £1,400,175,227<br>£1,401,826,055 | 63                            | 164                       | 47     |
| 46                                 | Middlesbrough        | £1,401,820,033<br>£1,386,029,645 | 50                            | 237                       | 48     |
| 47                                 | Guildford            | £1,365,457,817                   | 205                           | 11                        | 49     |
| 48                                 | York                 | £1,356,202,848                   | 159                           | 36                        | 50     |
| 49                                 | Lincoln              | £1,356,202,848<br>£1,351,635,493 | 71                            | 135                       | 51     |
| 50                                 |                      |                                  | 208                           | 10                        | 52     |
| 30                                 | Bath                 | £1,289,255,124                   | 208                           | 10                        | 54     |

9.6%

4.8%

**Borderline Poverty** 

| HDH Retail Segmentation | Reading | GB    | Index           |
|-------------------------|---------|-------|-----------------|
| Wealthy Urbanites       | 4.4%    | 4.2%  |                 |
| Maturing Affluence      | 10.0%   | 5.1%  |                 |
| Prosperous Families     | 20.3%   | 11.9% |                 |
| Settled in Suburbia     | 16.4%   | 14.8% |                 |
| Mixed Neighbourhoods    | 6.3%    | 8.6%  |                 |
| Average Families        | 11.9%   | 14.6% |                 |
| Developing Careers      | 8.9%    | 5.5%  |                 |
| Struggling Workers      | 13.8%   | 15.4% |                 |
| Poorer Families         | 6.7%    | 10.3% |                 |
| Borderline Poverty      | 1.4%    | 9.6%  |                 |
|                         |         |       | 0 50 100 150 20 |