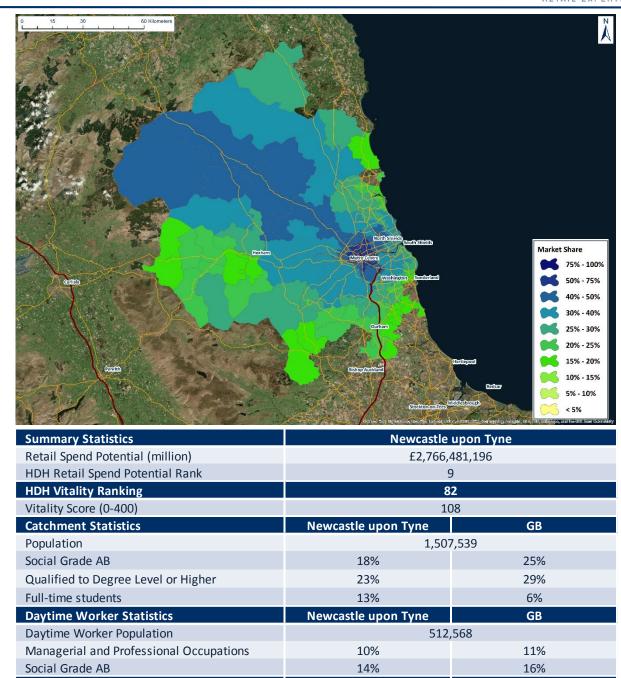

9.6%

7.4%

| <b>HDH Retail Segmentation</b> | Newcastle upon Tyne | GB    |      | Index   |     |
|--------------------------------|---------------------|-------|------|---------|-----|
| Wealthy Urbanites              | 0.6%                | 4.2%  |      |         |     |
| Maturing Affluence             | 2.0%                | 5.1%  |      |         |     |
| Prosperous Families            | 6.9%                | 11.9% |      |         |     |
| Settled in Suburbia            | 13.0%               | 14.8% |      |         |     |
| Mixed Neighbourhoods           | 9.1%                | 8.6%  |      |         |     |
| Average Families               | 14.5%               | 14.6% |      |         |     |
| Developing Careers             | 5.9%                | 5.5%  |      |         |     |
| Struggling Workers             | 11.6%               | 15.4% |      |         |     |
| Poorer Families                | 8.0%                | 10.3% |      |         |     |
| Borderline Poverty             | 28.3%               | 9.6%  |      |         |     |
|                                |                     |       | 0 50 | 100 150 | 200 |