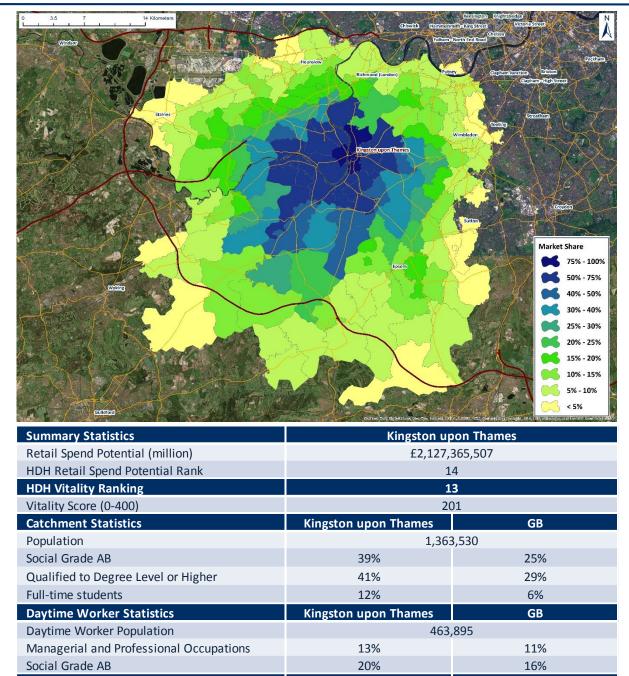

| HDH Retail Spend<br>Potential Rank | Retail Centre        | HDH Retail Spend<br>Potential    | HDH Vitality Score<br>(0-400) | Vitality Score<br>Ranking | Page # |
|------------------------------------|----------------------|----------------------------------|-------------------------------|---------------------------|--------|
| 1                                  | London West End      | £8,874,976,742                   | 201                           | 12                        | 3      |
| 2                                  | Glasgow              | £4,260,877,222                   | 133                           | 56                        | 4      |
| 3                                  | Birmingham           | £3,668,955,990                   | 137                           | 55                        | 5      |
| 4                                  | Manchester           | £3,472,138,079                   | 165                           | 27                        | 6      |
| 5                                  | Leeds                | £3,105,329,513                   | 163                           | 29                        | 7      |
| 6                                  | Liverpool            | £3,066,037,408                   | 159                           | 33                        | 8      |
| 7                                  | Nottingham           | £2,968,158,229                   | 138                           | 52                        | 9      |
| 8                                  | Cardiff              | £2,770,465,492                   | 141                           | 47                        | 10     |
| 9                                  | Newcastle upon Tyne  | £2,766,481,196                   | 108                           | 82                        | 11     |
| 10                                 | Leicester            | £2,334,503,122                   | 98                            | 95                        | 12     |
| 11                                 | Norwich              | £2,332,194,954                   | 111                           | 73                        | 13     |
| 12                                 | Edinburgh            | £2,323,607,832                   | 191                           | 17                        | 14     |
| 13                                 | Westfield London     | £2,265,528,498                   | 312                           | 1                         | 15     |
| 14                                 | Kingston upon Thames | £2,127,365,507                   | 201                           | 13                        | 16     |
| 15                                 | Bristol              | £2,095,123,247                   | 155                           | 39                        | 17     |
| 16                                 | Southampton          | £2,049,378,010                   | 111                           | 74                        | 18     |
| 17                                 | Bluewater            | £1,960,572,594                   | 236                           | 8                         | 19     |
| 18                                 | Westfield Stratford  | £1,954,050,298                   | 200                           | 14                        | 20     |
| 19                                 | Milton Keynes        | £1,899,213,056                   | 138                           | 51                        | 21     |
| 20                                 | Reading              | £1,898,846,846                   | 108                           | 84                        | 22     |
| 21                                 | Aberdeen             | £1,859,791,291                   | 117                           | 70                        | 23     |
| 22                                 | Hull                 | £1,858,896,751                   | 63                            | 170                       | 24     |
| 23                                 | Brighton             | £1,836,819,268                   | 176                           | 22                        | 25     |
| 24                                 | Trafford Centre      | £1,834,021,399                   | 180                           | 19                        | 26     |
| 25                                 | Derby                | £1,823,247,763                   | 85                            | 113                       | 27     |
| 26                                 | Meadowhall           | £1,801,190,169                   | 175                           | 23                        | 28     |
| 27                                 | Croydon              | £1,774,115,183                   | 78                            | 126                       | 29     |
| 28                                 | Bromley              | £1,673,163,330                   | 133                           | 57                        | 30     |
| 29                                 | Chester              | £1,644,201,122                   | 171                           | 25                        | 31     |
| 30                                 | Lakeside             | £1,622,017,826                   | 159                           | 32                        | 32     |
| 31                                 | Plymouth             | £1,600,100,139                   | 79                            | 122                       | 33     |
| 32                                 | Bolton               | £1,523,597,487                   | 43                            | 290                       | 34     |
| 33                                 | Metrocentre          | £1,517,571,706                   | 140                           | 48                        | 35     |
| 34                                 | Ipswich              | £1,512,017,550                   | 67                            | 149                       | 36     |
| 35                                 | Exeter               | £1,509,650,136                   | 130                           | 58                        | 37     |
| 36                                 | Brent Cross          | £1,501,294,061                   | 246                           | 5                         | 38     |
| 37                                 | Peterborough         | £1,483,055,456                   | 90                            | 104                       | 39     |
| 38                                 | Watford              | £1,468,923,698                   | 105                           | 88                        | 40     |
| 39                                 | Cambridge            | £1,465,236,495                   | 240                           | 7                         | 41     |
| 40                                 | Sheffield            | £1,447,824,794                   | 66                            | 154                       | 42     |
| 41                                 | Oxford               | £1,444,976,023                   | 173                           | 24                        | 43     |
| 42                                 | Merry Hill           | £1,434,079,460                   | 110                           | 77                        | 44     |
| 43                                 | Stoke-on-Trent       | £1,415,671,039                   | 49                            | 246                       | 45     |
| 44                                 | Coventry             | £1,406,175,227                   | 44                            | 283                       | 46     |
| 45                                 | Northampton          | £1,400,175,227<br>£1,401,826,055 | 63                            | 164                       | 47     |
| 46                                 | Middlesbrough        | £1,401,820,033<br>£1,386,029,645 | 50                            | 237                       | 48     |
| 47                                 | Guildford            | £1,365,457,817                   | 205                           | 11                        | 49     |
| 48                                 | York                 | £1,356,202,848                   | 159                           | 36                        | 50     |
| 49                                 | Lincoln              | £1,356,202,848<br>£1,351,635,493 | 71                            | 135                       | 51     |
| 50                                 |                      |                                  | 208                           | 10                        | 52     |
| 30                                 | Bath                 | £1,289,255,124                   | 208                           | 10                        | 54     |

150

| <b>HDH Retail Segmentation</b> | Kingston upon Thames | GB    |   |    |     |     |    |
|--------------------------------|----------------------|-------|---|----|-----|-----|----|
| Wealthy Urbanites              | 21.8%                | 4.2%  |   |    |     |     |    |
| Maturing Affluence             | 11.3%                | 5.1%  |   |    |     |     |    |
| Prosperous Families            | 4.5%                 | 11.9% |   |    |     |     |    |
| Settled in Suburbia            | 24.2%                | 14.8% |   |    |     |     |    |
| Mixed Neighbourhoods           | 6.2%                 | 8.6%  |   |    |     |     |    |
| Average Families               | 14.1%                | 14.6% |   |    |     |     |    |
| Developing Careers             | 5.0%                 | 5.5%  |   |    |     |     |    |
| Struggling Workers             | 8.6%                 | 15.4% |   |    |     |     |    |
| Poorer Families                | 3.2%                 | 10.3% | _ |    |     |     |    |
| Borderline Poverty             | 1.1%                 | 9.6%  |   |    |     |     |    |
|                                |                      |       | Ω | 50 | 100 | 150 | 20 |