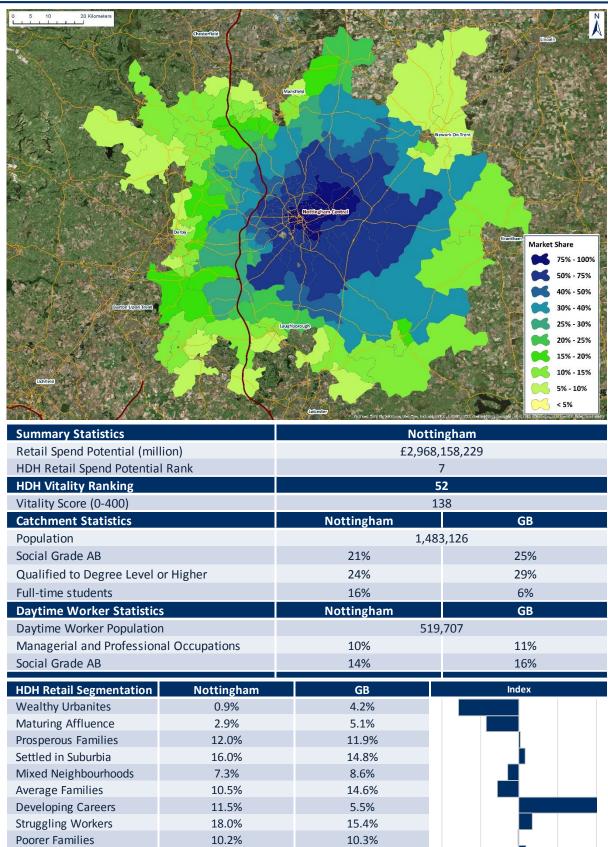

| HDH Retail Spend<br>Potential Rank | Retail Centre        | HDH Retail Spend<br>Potential    | HDH Vitality Score<br>(0-400) | Vitality Score<br>Ranking | Page # |
|------------------------------------|----------------------|----------------------------------|-------------------------------|---------------------------|--------|
| 1                                  | London West End      | £8,874,976,742                   | 201                           | 12                        | 3      |
| 2                                  | Glasgow              | £4,260,877,222                   | 133                           | 56                        | 4      |
| 3                                  | Birmingham           | £3,668,955,990                   | 137                           | 55                        | 5      |
| 4                                  | Manchester           | £3,472,138,079                   | 165                           | 27                        | 6      |
| 5                                  | Leeds                | £3,105,329,513                   | 163                           | 29                        | 7      |
| 6                                  | Liverpool            | £3,066,037,408                   | 159                           | 33                        | 8      |
| 7                                  | Nottingham           | £2,968,158,229                   | 138                           | 52                        | 9      |
| 8                                  | Cardiff              | £2,770,465,492                   | 141                           | 47                        | 10     |
| 9                                  | Newcastle upon Tyne  | £2,766,481,196                   | 108                           | 82                        | 11     |
| 10                                 | Leicester            | £2,334,503,122                   | 98                            | 95                        | 12     |
| 11                                 | Norwich              | £2,332,194,954                   | 111                           | 73                        | 13     |
| 12                                 | Edinburgh            | £2,323,607,832                   | 191                           | 17                        | 14     |
| 13                                 | Westfield London     | £2,265,528,498                   | 312                           | 1                         | 15     |
| 14                                 | Kingston upon Thames | £2,127,365,507                   | 201                           | 13                        | 16     |
| 15                                 | Bristol              | £2,095,123,247                   | 155                           | 39                        | 17     |
| 16                                 | Southampton          | £2,049,378,010                   | 111                           | 74                        | 18     |
| 17                                 | Bluewater            | £1,960,572,594                   | 236                           | 8                         | 19     |
| 18                                 | Westfield Stratford  | £1,954,050,298                   | 200                           | 14                        | 20     |
| 19                                 | Milton Keynes        | £1,899,213,056                   | 138                           | 51                        | 21     |
| 20                                 | Reading              | £1,898,846,846                   | 108                           | 84                        | 22     |
| 21                                 | Aberdeen             | £1,859,791,291                   | 117                           | 70                        | 23     |
| 22                                 | Hull                 | £1,858,896,751                   | 63                            | 170                       | 24     |
| 23                                 | Brighton             | £1,836,819,268                   | 176                           | 22                        | 25     |
| 24                                 | Trafford Centre      | £1,834,021,399                   | 180                           | 19                        | 26     |
| 25                                 | Derby                | £1,823,247,763                   | 85                            | 113                       | 27     |
| 26                                 | Meadowhall           | £1,801,190,169                   | 175                           | 23                        | 28     |
| 27                                 | Croydon              | £1,774,115,183                   | 78                            | 126                       | 29     |
| 28                                 | Bromley              | £1,673,163,330                   | 133                           | 57                        | 30     |
| 29                                 | Chester              | £1,644,201,122                   | 171                           | 25                        | 31     |
| 30                                 | Lakeside             | £1,622,017,826                   | 159                           | 32                        | 32     |
| 31                                 | Plymouth             | £1,600,100,139                   | 79                            | 122                       | 33     |
| 32                                 | Bolton               | £1,523,597,487                   | 43                            | 290                       | 34     |
| 33                                 | Metrocentre          | £1,517,571,706                   | 140                           | 48                        | 35     |
| 34                                 | Ipswich              | £1,512,017,550                   | 67                            | 149                       | 36     |
| 35                                 | Exeter               | £1,509,650,136                   | 130                           | 58                        | 37     |
| 36                                 | Brent Cross          | £1,501,294,061                   | 246                           | 5                         | 38     |
| 37                                 | Peterborough         | £1,483,055,456                   | 90                            | 104                       | 39     |
| 38                                 | Watford              | £1,468,923,698                   | 105                           | 88                        | 40     |
| 39                                 | Cambridge            | £1,465,236,495                   | 240                           | 7                         | 41     |
| 40                                 | Sheffield            | £1,447,824,794                   | 66                            | 154                       | 42     |
| 41                                 | Oxford               | £1,444,976,023                   | 173                           | 24                        | 43     |
| 42                                 | Merry Hill           | £1,434,079,460                   | 110                           | 77                        | 44     |
| 43                                 | Stoke-on-Trent       | £1,415,671,039                   | 49                            | 246                       | 45     |
| 44                                 | Coventry             | £1,406,175,227                   | 44                            | 283                       | 46     |
| 45                                 | Northampton          | £1,400,175,227<br>£1,401,826,055 | 63                            | 164                       | 47     |
| 46                                 | Middlesbrough        | £1,401,820,033<br>£1,386,029,645 | 50                            | 237                       | 48     |
| 47                                 | Guildford            | £1,365,457,817                   | 205                           | 11                        | 49     |
| 48                                 | York                 | £1,356,202,848                   | 159                           | 36                        | 50     |
| 49                                 | Lincoln              | £1,356,202,848<br>£1,351,635,493 | 71                            | 135                       | 51     |
| 50                                 |                      |                                  | 208                           | 10                        | 52     |
| 30                                 | Bath                 | £1,289,255,124                   | 208                           | 10                        | 54     |