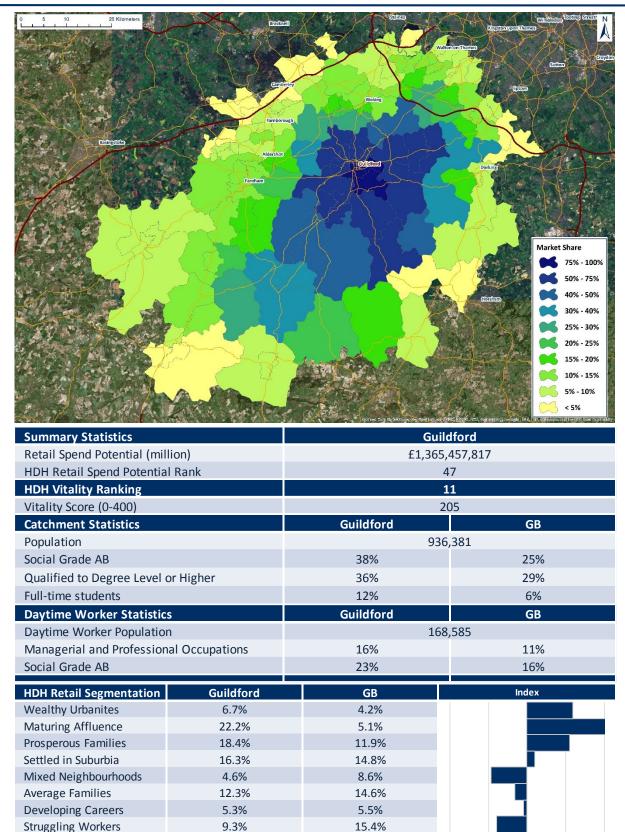

| HDH Retail Spend<br>Potential Rank | Retail Centre        | HDH Retail Spend<br>Potential    | HDH Vitality Score<br>(0-400) | Vitality Score<br>Ranking | Page # |
|------------------------------------|----------------------|----------------------------------|-------------------------------|---------------------------|--------|
| 1                                  | London West End      | £8,874,976,742                   | 201                           | 12                        | 3      |
| 2                                  | Glasgow              | £4,260,877,222                   | 133                           | 56                        | 4      |
| 3                                  | Birmingham           | £3,668,955,990                   | 137                           | 55                        | 5      |
| 4                                  | Manchester           | £3,472,138,079                   | 165                           | 27                        | 6      |
| 5                                  | Leeds                | £3,105,329,513                   | 163                           | 29                        | 7      |
| 6                                  | Liverpool            | £3,066,037,408                   | 159                           | 33                        | 8      |
| 7                                  | Nottingham           | £2,968,158,229                   | 138                           | 52                        | 9      |
| 8                                  | Cardiff              | £2,770,465,492                   | 141                           | 47                        | 10     |
| 9                                  | Newcastle upon Tyne  | £2,766,481,196                   | 108                           | 82                        | 11     |
| 10                                 | Leicester            | £2,334,503,122                   | 98                            | 95                        | 12     |
| 11                                 | Norwich              | £2,332,194,954                   | 111                           | 73                        | 13     |
| 12                                 | Edinburgh            | £2,323,607,832                   | 191                           | 17                        | 14     |
| 13                                 | Westfield London     | £2,265,528,498                   | 312                           | 1                         | 15     |
| 14                                 | Kingston upon Thames | £2,127,365,507                   | 201                           | 13                        | 16     |
| 15                                 | Bristol              | £2,095,123,247                   | 155                           | 39                        | 17     |
| 16                                 | Southampton          | £2,049,378,010                   | 111                           | 74                        | 18     |
| 17                                 | Bluewater            | £1,960,572,594                   | 236                           | 8                         | 19     |
| 18                                 | Westfield Stratford  | £1,954,050,298                   | 200                           | 14                        | 20     |
| 19                                 | Milton Keynes        | £1,899,213,056                   | 138                           | 51                        | 21     |
| 20                                 | Reading              | £1,898,846,846                   | 108                           | 84                        | 22     |
| 21                                 | Aberdeen             | £1,859,791,291                   | 117                           | 70                        | 23     |
| 22                                 | Hull                 | £1,858,896,751                   | 63                            | 170                       | 24     |
| 23                                 | Brighton             | £1,836,819,268                   | 176                           | 22                        | 25     |
| 24                                 | Trafford Centre      | £1,834,021,399                   | 180                           | 19                        | 26     |
| 25                                 | Derby                | £1,823,247,763                   | 85                            | 113                       | 27     |
| 26                                 | Meadowhall           | £1,801,190,169                   | 175                           | 23                        | 28     |
| 27                                 | Croydon              | £1,774,115,183                   | 78                            | 126                       | 29     |
| 28                                 | Bromley              | £1,673,163,330                   | 133                           | 57                        | 30     |
| 29                                 | Chester              | £1,644,201,122                   | 171                           | 25                        | 31     |
| 30                                 | Lakeside             | £1,622,017,826                   | 159                           | 32                        | 32     |
| 31                                 | Plymouth             | £1,600,100,139                   | 79                            | 122                       | 33     |
| 32                                 | Bolton               | £1,523,597,487                   | 43                            | 290                       | 34     |
| 33                                 | Metrocentre          | £1,517,571,706                   | 140                           | 48                        | 35     |
| 34                                 | Ipswich              | £1,512,017,550                   | 67                            | 149                       | 36     |
| 35                                 | Exeter               | £1,509,650,136                   | 130                           | 58                        | 37     |
| 36                                 | Brent Cross          | £1,501,294,061                   | 246                           | 5                         | 38     |
| 37                                 | Peterborough         | £1,483,055,456                   | 90                            | 104                       | 39     |
| 38                                 | Watford              | £1,468,923,698                   | 105                           | 88                        | 40     |
| 39                                 | Cambridge            | £1,465,236,495                   | 240                           | 7                         | 41     |
| 40                                 | Sheffield            | £1,447,824,794                   | 66                            | 154                       | 42     |
| 41                                 | Oxford               | £1,444,976,023                   | 173                           | 24                        | 43     |
| 42                                 | Merry Hill           | £1,434,079,460                   | 110                           | 77                        | 44     |
| 43                                 | Stoke-on-Trent       | £1,415,671,039                   | 49                            | 246                       | 45     |
| 44                                 | Coventry             | £1,406,175,227                   | 44                            | 283                       | 46     |
| 45                                 | Northampton          | £1,400,175,227<br>£1,401,826,055 | 63                            | 164                       | 47     |
| 46                                 | Middlesbrough        | £1,401,820,033<br>£1,386,029,645 | 50                            | 237                       | 48     |
| 47                                 | Guildford            | £1,365,457,817                   | 205                           | 11                        | 49     |
| 48                                 | York                 | £1,356,202,848                   | 159                           | 36                        | 50     |
| 49                                 | Lincoln              | £1,356,202,848<br>£1,351,635,493 | 71                            | 135                       | 51     |
| 50                                 |                      |                                  | 208                           | 10                        | 52     |
| 30                                 | Bath                 | £1,289,255,124                   | 208                           | 10                        | 54     |