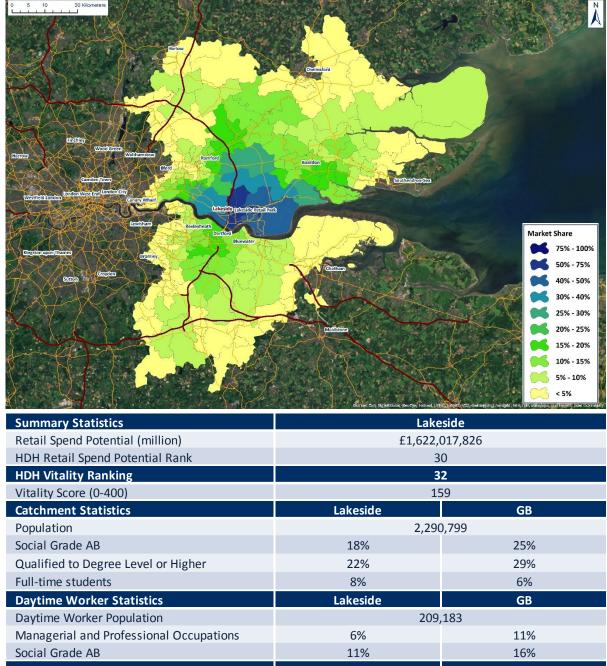

| HDH Retail Spend<br>Potential Rank | Retail Centre        | HDH Retail Spend<br>Potential    | HDH Vitality Score<br>(0-400) | Vitality Score<br>Ranking | Page # |
|------------------------------------|----------------------|----------------------------------|-------------------------------|---------------------------|--------|
| 1                                  | London West End      | £8,874,976,742                   | 201                           | 12                        | 3      |
| 2                                  | Glasgow              | £4,260,877,222                   | 133                           | 56                        | 4      |
| 3                                  | Birmingham           | £3,668,955,990                   | 137                           | 55                        | 5      |
| 4                                  | Manchester           | £3,472,138,079                   | 165                           | 27                        | 6      |
| 5                                  | Leeds                | £3,105,329,513                   | 163                           | 29                        | 7      |
| 6                                  | Liverpool            | £3,066,037,408                   | 159                           | 33                        | 8      |
| 7                                  | Nottingham           | £2,968,158,229                   | 138                           | 52                        | 9      |
| 8                                  | Cardiff              | £2,770,465,492                   | 141                           | 47                        | 10     |
| 9                                  | Newcastle upon Tyne  | £2,766,481,196                   | 108                           | 82                        | 11     |
| 10                                 | Leicester            | £2,334,503,122                   | 98                            | 95                        | 12     |
| 11                                 | Norwich              | £2,332,194,954                   | 111                           | 73                        | 13     |
| 12                                 | Edinburgh            | £2,323,607,832                   | 191                           | 17                        | 14     |
| 13                                 | Westfield London     | £2,265,528,498                   | 312                           | 1                         | 15     |
| 14                                 | Kingston upon Thames | £2,127,365,507                   | 201                           | 13                        | 16     |
| 15                                 | Bristol              | £2,095,123,247                   | 155                           | 39                        | 17     |
| 16                                 | Southampton          | £2,049,378,010                   | 111                           | 74                        | 18     |
| 17                                 | Bluewater            | £1,960,572,594                   | 236                           | 8                         | 19     |
| 18                                 | Westfield Stratford  | £1,954,050,298                   | 200                           | 14                        | 20     |
| 19                                 | Milton Keynes        | £1,899,213,056                   | 138                           | 51                        | 21     |
| 20                                 | Reading              | £1,898,846,846                   | 108                           | 84                        | 22     |
| 21                                 | Aberdeen             | £1,859,791,291                   | 117                           | 70                        | 23     |
| 22                                 | Hull                 | £1,858,896,751                   | 63                            | 170                       | 24     |
| 23                                 | Brighton             | £1,836,819,268                   | 176                           | 22                        | 25     |
| 24                                 | Trafford Centre      | £1,834,021,399                   | 180                           | 19                        | 26     |
| 25                                 | Derby                | £1,823,247,763                   | 85                            | 113                       | 27     |
| 26                                 | Meadowhall           | £1,801,190,169                   | 175                           | 23                        | 28     |
| 27                                 | Croydon              | £1,774,115,183                   | 78                            | 126                       | 29     |
| 28                                 | Bromley              | £1,673,163,330                   | 133                           | 57                        | 30     |
| 29                                 | Chester              | £1,644,201,122                   | 171                           | 25                        | 31     |
| 30                                 | Lakeside             | £1,622,017,826                   | 159                           | 32                        | 32     |
| 31                                 | Plymouth             | £1,600,100,139                   | 79                            | 122                       | 33     |
| 32                                 | Bolton               | £1,523,597,487                   | 43                            | 290                       | 34     |
| 33                                 | Metrocentre          | £1,517,571,706                   | 140                           | 48                        | 35     |
| 34                                 | Ipswich              | £1,512,017,550                   | 67                            | 149                       | 36     |
| 35                                 | Exeter               | £1,509,650,136                   | 130                           | 58                        | 37     |
| 36                                 | Brent Cross          | £1,501,294,061                   | 246                           | 5                         | 38     |
| 37                                 | Peterborough         | £1,483,055,456                   | 90                            | 104                       | 39     |
| 38                                 | Watford              | £1,468,923,698                   | 105                           | 88                        | 40     |
| 39                                 | Cambridge            | £1,465,236,495                   | 240                           | 7                         | 41     |
| 40                                 | Sheffield            | £1,447,824,794                   | 66                            | 154                       | 42     |
| 41                                 | Oxford               | £1,444,976,023                   | 173                           | 24                        | 43     |
| 42                                 | Merry Hill           | £1,434,079,460                   | 110                           | 77                        | 44     |
| 43                                 | Stoke-on-Trent       | £1,415,671,039                   | 49                            | 246                       | 45     |
| 44                                 | Coventry             | £1,406,175,227                   | 44                            | 283                       | 46     |
| 45                                 | Northampton          | £1,400,175,227<br>£1,401,826,055 | 63                            | 164                       | 47     |
| 46                                 | Middlesbrough        | £1,401,820,033<br>£1,386,029,645 | 50                            | 237                       | 48     |
| 47                                 | Guildford            | £1,365,457,817                   | 205                           | 11                        | 49     |
| 48                                 | York                 | £1,356,202,848                   | 159                           | 36                        | 50     |
| 49                                 | Lincoln              | £1,356,202,848<br>£1,351,635,493 | 71                            | 135                       | 51     |
| 50                                 |                      |                                  | 208                           | 10                        | 52     |
| 30                                 | Bath                 | £1,289,255,124                   | 208                           | 10                        | 54     |