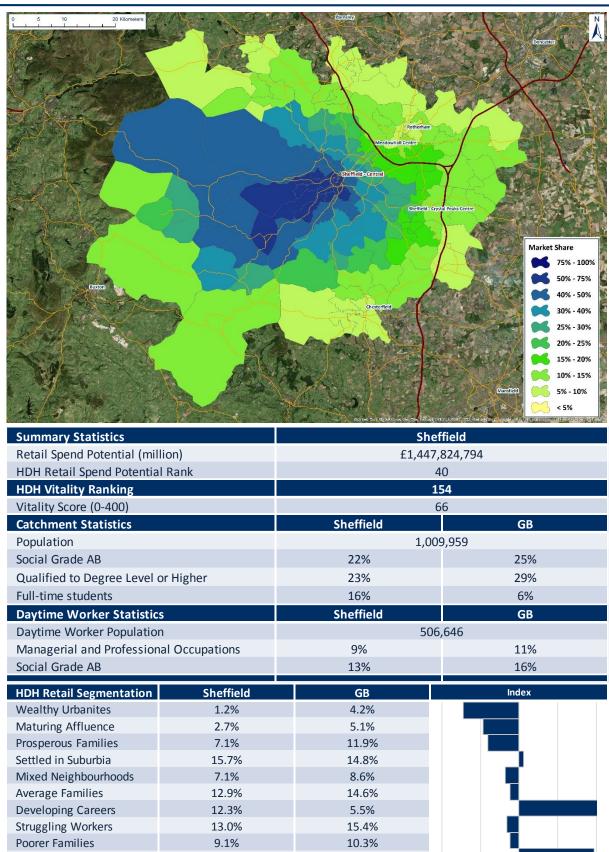

| HDH Retail Spend<br>Potential Rank | Retail Centre        | HDH Retail Spend<br>Potential    | HDH Vitality Score<br>(0-400) | Vitality Score<br>Ranking | Page # |
|------------------------------------|----------------------|----------------------------------|-------------------------------|---------------------------|--------|
| 1                                  | London West End      | £8,874,976,742                   | 201                           | 12                        | 3      |
| 2                                  | Glasgow              | £4,260,877,222                   | 133                           | 56                        | 4      |
| 3                                  | Birmingham           | £3,668,955,990                   | 137                           | 55                        | 5      |
| 4                                  | Manchester           | £3,472,138,079                   | 165                           | 27                        | 6      |
| 5                                  | Leeds                | £3,105,329,513                   | 163                           | 29                        | 7      |
| 6                                  | Liverpool            | £3,066,037,408                   | 159                           | 33                        | 8      |
| 7                                  | Nottingham           | £2,968,158,229                   | 138                           | 52                        | 9      |
| 8                                  | Cardiff              | £2,770,465,492                   | 141                           | 47                        | 10     |
| 9                                  | Newcastle upon Tyne  | £2,766,481,196                   | 108                           | 82                        | 11     |
| 10                                 | Leicester            | £2,334,503,122                   | 98                            | 95                        | 12     |
| 11                                 | Norwich              | £2,332,194,954                   | 111                           | 73                        | 13     |
| 12                                 | Edinburgh            | £2,323,607,832                   | 191                           | 17                        | 14     |
| 13                                 | Westfield London     | £2,265,528,498                   | 312                           | 1                         | 15     |
| 14                                 | Kingston upon Thames | £2,127,365,507                   | 201                           | 13                        | 16     |
| 15                                 | Bristol              | £2,095,123,247                   | 155                           | 39                        | 17     |
| 16                                 | Southampton          | £2,049,378,010                   | 111                           | 74                        | 18     |
| 17                                 | Bluewater            | £1,960,572,594                   | 236                           | 8                         | 19     |
| 18                                 | Westfield Stratford  | £1,954,050,298                   | 200                           | 14                        | 20     |
| 19                                 | Milton Keynes        | £1,899,213,056                   | 138                           | 51                        | 21     |
| 20                                 | Reading              | £1,898,846,846                   | 108                           | 84                        | 22     |
| 21                                 | Aberdeen             | £1,859,791,291                   | 117                           | 70                        | 23     |
| 22                                 | Hull                 | £1,858,896,751                   | 63                            | 170                       | 24     |
| 23                                 | Brighton             | £1,836,819,268                   | 176                           | 22                        | 25     |
| 24                                 | Trafford Centre      | £1,834,021,399                   | 180                           | 19                        | 26     |
| 25                                 | Derby                | £1,823,247,763                   | 85                            | 113                       | 27     |
| 26                                 | Meadowhall           | £1,801,190,169                   | 175                           | 23                        | 28     |
| 27                                 | Croydon              | £1,774,115,183                   | 78                            | 126                       | 29     |
| 28                                 | Bromley              | £1,673,163,330                   | 133                           | 57                        | 30     |
| 29                                 | Chester              | £1,644,201,122                   | 171                           | 25                        | 31     |
| 30                                 | Lakeside             | £1,622,017,826                   | 159                           | 32                        | 32     |
| 31                                 | Plymouth             | £1,600,100,139                   | 79                            | 122                       | 33     |
| 32                                 | Bolton               | £1,523,597,487                   | 43                            | 290                       | 34     |
| 33                                 | Metrocentre          | £1,517,571,706                   | 140                           | 48                        | 35     |
| 34                                 | Ipswich              | £1,512,017,550                   | 67                            | 149                       | 36     |
| 35                                 | Exeter               | £1,509,650,136                   | 130                           | 58                        | 37     |
| 36                                 | Brent Cross          | £1,501,294,061                   | 246                           | 5                         | 38     |
| 37                                 | Peterborough         | £1,483,055,456                   | 90                            | 104                       | 39     |
| 38                                 | Watford              | £1,468,923,698                   | 105                           | 88                        | 40     |
| 39                                 | Cambridge            | £1,465,236,495                   | 240                           | 7                         | 41     |
| 40                                 | Sheffield            | £1,447,824,794                   | 66                            | 154                       | 42     |
| 41                                 | Oxford               | £1,444,976,023                   | 173                           | 24                        | 43     |
| 42                                 | Merry Hill           | £1,434,079,460                   | 110                           | 77                        | 44     |
| 43                                 | Stoke-on-Trent       | £1,415,671,039                   | 49                            | 246                       | 45     |
| 44                                 | Coventry             | £1,406,175,227                   | 44                            | 283                       | 46     |
| 45                                 | Northampton          | £1,400,175,227<br>£1,401,826,055 | 63                            | 164                       | 47     |
| 46                                 | Middlesbrough        | £1,401,820,033<br>£1,386,029,645 | 50                            | 237                       | 48     |
| 47                                 | Guildford            | £1,365,457,817                   | 205                           | 11                        | 49     |
| 48                                 | York                 | £1,356,202,848                   | 159                           | 36                        | 50     |
| 49                                 | Lincoln              | £1,356,202,848<br>£1,351,635,493 | 71                            | 135                       | 51     |
| 50                                 |                      |                                  | 208                           | 10                        | 52     |
| 30                                 | Bath                 | £1,289,255,124                   | 208                           | 10                        | 54     |