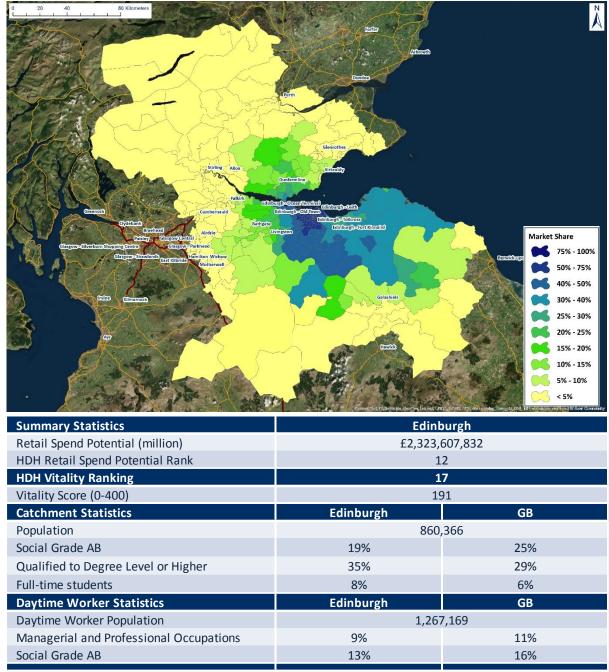

| HDH Retail Segmentation | Edinburgh | GB    | Index            |
|-------------------------|-----------|-------|------------------|
| Wealthy Urbanites       | 3.1%      | 4.2%  |                  |
| Maturing Affluence      | 5.8%      | 5.1%  |                  |
| Prosperous Families     | 4.8%      | 11.9% |                  |
| Settled in Suburbia     | 9.7%      | 14.8% |                  |
| Mixed Neighbourhoods    | 19.2%     | 8.6%  |                  |
| Average Families        | 2.7%      | 14.6% |                  |
| Developing Careers      | 20.8%     | 5.5%  |                  |
| Struggling Workers      | 2.9%      | 15.4% |                  |
| Poorer Families         | 17.0%     | 10.3% |                  |
| Borderline Poverty      | 14.0%     | 9.6%  |                  |
|                         |           |       | 0 50 100 150 200 |