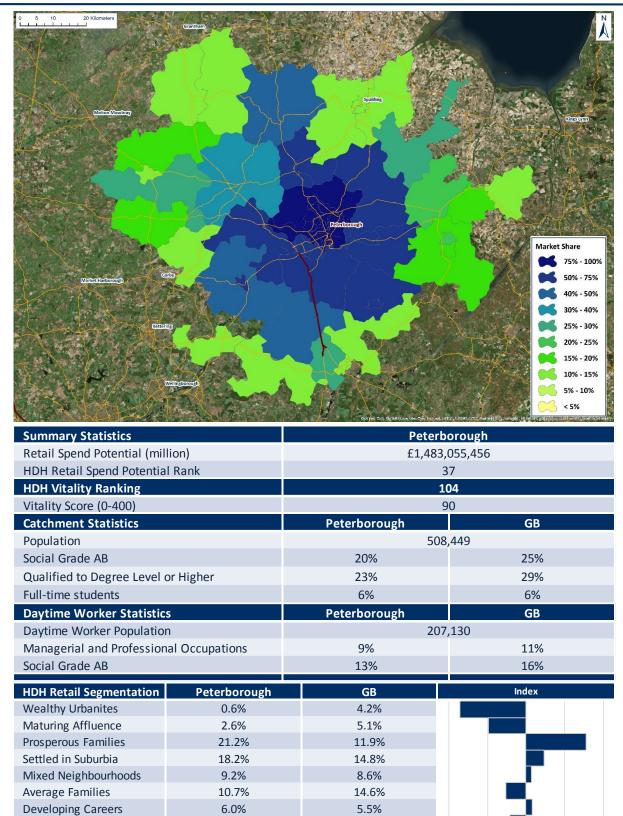

| HDH Retail Spend<br>Potential Rank | Retail Centre        | HDH Retail Spend<br>Potential    | HDH Vitality Score<br>(0-400) | Vitality Score<br>Ranking | Page # |
|------------------------------------|----------------------|----------------------------------|-------------------------------|---------------------------|--------|
| 1                                  | London West End      | £8,874,976,742                   | 201                           | 12                        | 3      |
| 2                                  | Glasgow              | £4,260,877,222                   | 133                           | 56                        | 4      |
| 3                                  | Birmingham           | £3,668,955,990                   | 137                           | 55                        | 5      |
| 4                                  | Manchester           | £3,472,138,079                   | 165                           | 27                        | 6      |
| 5                                  | Leeds                | £3,105,329,513                   | 163                           | 29                        | 7      |
| 6                                  | Liverpool            | £3,066,037,408                   | 159                           | 33                        | 8      |
| 7                                  | Nottingham           | £2,968,158,229                   | 138                           | 52                        | 9      |
| 8                                  | Cardiff              | £2,770,465,492                   | 141                           | 47                        | 10     |
| 9                                  | Newcastle upon Tyne  | £2,766,481,196                   | 108                           | 82                        | 11     |
| 10                                 | Leicester            | £2,334,503,122                   | 98                            | 95                        | 12     |
| 11                                 | Norwich              | £2,332,194,954                   | 111                           | 73                        | 13     |
| 12                                 | Edinburgh            | £2,323,607,832                   | 191                           | 17                        | 14     |
| 13                                 | Westfield London     | £2,265,528,498                   | 312                           | 1                         | 15     |
| 14                                 | Kingston upon Thames | £2,127,365,507                   | 201                           | 13                        | 16     |
| 15                                 | Bristol              | £2,095,123,247                   | 155                           | 39                        | 17     |
| 16                                 | Southampton          | £2,049,378,010                   | 111                           | 74                        | 18     |
| 17                                 | Bluewater            | £1,960,572,594                   | 236                           | 8                         | 19     |
| 18                                 | Westfield Stratford  | £1,954,050,298                   | 200                           | 14                        | 20     |
| 19                                 | Milton Keynes        | £1,899,213,056                   | 138                           | 51                        | 21     |
| 20                                 | Reading              | £1,898,846,846                   | 108                           | 84                        | 22     |
| 21                                 | Aberdeen             | £1,859,791,291                   | 117                           | 70                        | 23     |
| 22                                 | Hull                 | £1,858,896,751                   | 63                            | 170                       | 24     |
| 23                                 | Brighton             | £1,836,819,268                   | 176                           | 22                        | 25     |
| 24                                 | Trafford Centre      | £1,834,021,399                   | 180                           | 19                        | 26     |
| 25                                 | Derby                | £1,823,247,763                   | 85                            | 113                       | 27     |
| 26                                 | Meadowhall           | £1,801,190,169                   | 175                           | 23                        | 28     |
| 27                                 | Croydon              | £1,774,115,183                   | 78                            | 126                       | 29     |
| 28                                 | Bromley              | £1,673,163,330                   | 133                           | 57                        | 30     |
| 29                                 | Chester              | £1,644,201,122                   | 171                           | 25                        | 31     |
| 30                                 | Lakeside             | £1,622,017,826                   | 159                           | 32                        | 32     |
| 31                                 | Plymouth             | £1,600,100,139                   | 79                            | 122                       | 33     |
| 32                                 | Bolton               | £1,523,597,487                   | 43                            | 290                       | 34     |
| 33                                 | Metrocentre          | £1,517,571,706                   | 140                           | 48                        | 35     |
| 34                                 | Ipswich              | £1,512,017,550                   | 67                            | 149                       | 36     |
| 35                                 | Exeter               | £1,509,650,136                   | 130                           | 58                        | 37     |
| 36                                 | Brent Cross          | £1,501,294,061                   | 246                           | 5                         | 38     |
| 37                                 | Peterborough         | £1,483,055,456                   | 90                            | 104                       | 39     |
| 38                                 | Watford              | £1,468,923,698                   | 105                           | 88                        | 40     |
| 39                                 | Cambridge            | £1,465,236,495                   | 240                           | 7                         | 41     |
| 40                                 | Sheffield            | £1,447,824,794                   | 66                            | 154                       | 42     |
| 41                                 | Oxford               | £1,444,976,023                   | 173                           | 24                        | 43     |
| 42                                 | Merry Hill           | £1,434,079,460                   | 110                           | 77                        | 44     |
| 43                                 | Stoke-on-Trent       | £1,415,671,039                   | 49                            | 246                       | 45     |
| 44                                 | Coventry             | £1,406,175,227                   | 44                            | 283                       | 46     |
| 45                                 | Northampton          | £1,400,175,227<br>£1,401,826,055 | 63                            | 164                       | 47     |
| 46                                 | Middlesbrough        | £1,401,820,033<br>£1,386,029,645 | 50                            | 237                       | 48     |
| 47                                 | Guildford            | £1,365,457,817                   | 205                           | 11                        | 49     |
| 48                                 | York                 | £1,356,202,848                   | 159                           | 36                        | 50     |
| 49                                 | Lincoln              | £1,356,202,848<br>£1,351,635,493 | 71                            | 135                       | 51     |
| 50                                 |                      |                                  | 208                           | 10                        | 52     |
| 30                                 | Bath                 | £1,289,255,124                   | 208                           | 10                        | 54     |