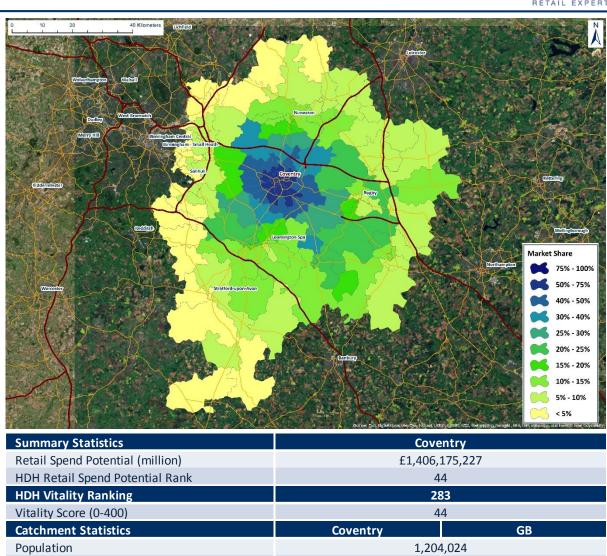

| HDH Retail Spend<br>Potential Rank | Retail Centre        | HDH Retail Spend<br>Potential    | HDH Vitality Score<br>(0-400) | Vitality Score<br>Ranking | Page # |
|------------------------------------|----------------------|----------------------------------|-------------------------------|---------------------------|--------|
| 1                                  | London West End      | £8,874,976,742                   | 201                           | 12                        | 3      |
| 2                                  | Glasgow              | £4,260,877,222                   | 133                           | 56                        | 4      |
| 3                                  | Birmingham           | £3,668,955,990                   | 137                           | 55                        | 5      |
| 4                                  | Manchester           | £3,472,138,079                   | 165                           | 27                        | 6      |
| 5                                  | Leeds                | £3,105,329,513                   | 163                           | 29                        | 7      |
| 6                                  | Liverpool            | £3,066,037,408                   | 159                           | 33                        | 8      |
| 7                                  | Nottingham           | £2,968,158,229                   | 138                           | 52                        | 9      |
| 8                                  | Cardiff              | £2,770,465,492                   | 141                           | 47                        | 10     |
| 9                                  | Newcastle upon Tyne  | £2,766,481,196                   | 108                           | 82                        | 11     |
| 10                                 | Leicester            | £2,334,503,122                   | 98                            | 95                        | 12     |
| 11                                 | Norwich              | £2,332,194,954                   | 111                           | 73                        | 13     |
| 12                                 | Edinburgh            | £2,323,607,832                   | 191                           | 17                        | 14     |
| 13                                 | Westfield London     | £2,265,528,498                   | 312                           | 1                         | 15     |
| 14                                 | Kingston upon Thames | £2,127,365,507                   | 201                           | 13                        | 16     |
| 15                                 | Bristol              | £2,095,123,247                   | 155                           | 39                        | 17     |
| 16                                 | Southampton          | £2,049,378,010                   | 111                           | 74                        | 18     |
| 17                                 | Bluewater            | £1,960,572,594                   | 236                           | 8                         | 19     |
| 18                                 | Westfield Stratford  | £1,954,050,298                   | 200                           | 14                        | 20     |
| 19                                 | Milton Keynes        | £1,899,213,056                   | 138                           | 51                        | 21     |
| 20                                 | Reading              | £1,898,846,846                   | 108                           | 84                        | 22     |
| 21                                 | Aberdeen             | £1,859,791,291                   | 117                           | 70                        | 23     |
| 22                                 | Hull                 | £1,858,896,751                   | 63                            | 170                       | 24     |
| 23                                 | Brighton             | £1,836,819,268                   | 176                           | 22                        | 25     |
| 24                                 | Trafford Centre      | £1,834,021,399                   | 180                           | 19                        | 26     |
| 25                                 | Derby                | £1,823,247,763                   | 85                            | 113                       | 27     |
| 26                                 | Meadowhall           | £1,801,190,169                   | 175                           | 23                        | 28     |
| 27                                 | Croydon              | £1,774,115,183                   | 78                            | 126                       | 29     |
| 28                                 | Bromley              | £1,673,163,330                   | 133                           | 57                        | 30     |
| 29                                 | Chester              | £1,644,201,122                   | 171                           | 25                        | 31     |
| 30                                 | Lakeside             | £1,622,017,826                   | 159                           | 32                        | 32     |
| 31                                 | Plymouth             | £1,600,100,139                   | 79                            | 122                       | 33     |
| 32                                 | Bolton               | £1,523,597,487                   | 43                            | 290                       | 34     |
| 33                                 | Metrocentre          | £1,517,571,706                   | 140                           | 48                        | 35     |
| 34                                 | Ipswich              | £1,512,017,550                   | 67                            | 149                       | 36     |
| 35                                 | Exeter               | £1,509,650,136                   | 130                           | 58                        | 37     |
| 36                                 | Brent Cross          | £1,501,294,061                   | 246                           | 5                         | 38     |
| 37                                 | Peterborough         | £1,483,055,456                   | 90                            | 104                       | 39     |
| 38                                 | Watford              | £1,468,923,698                   | 105                           | 88                        | 40     |
| 39                                 | Cambridge            | £1,465,236,495                   | 240                           | 7                         | 41     |
| 40                                 | Sheffield            | £1,447,824,794                   | 66                            | 154                       | 42     |
| 41                                 | Oxford               | £1,444,976,023                   | 173                           | 24                        | 43     |
| 42                                 | Merry Hill           | £1,434,079,460                   | 110                           | 77                        | 44     |
| 43                                 | Stoke-on-Trent       | £1,415,671,039                   | 49                            | 246                       | 45     |
| 44                                 | Coventry             | £1,406,175,227                   | 44                            | 283                       | 46     |
| 45                                 | Northampton          | £1,400,175,227<br>£1,401,826,055 | 63                            | 164                       | 47     |
| 46                                 | Middlesbrough        | £1,401,820,033<br>£1,386,029,645 | 50                            | 237                       | 48     |
| 47                                 | Guildford            | £1,365,457,817                   | 205                           | 11                        | 49     |
| 48                                 | York                 | £1,356,202,848                   | 159                           | 36                        | 50     |
| 49                                 | Lincoln              | £1,356,202,848<br>£1,351,635,493 | 71                            | 135                       | 51     |
| 50                                 |                      |                                  | 208                           | 10                        | 52     |
| 30                                 | Bath                 | £1,289,255,124                   | 208                           | 10                        | 54     |