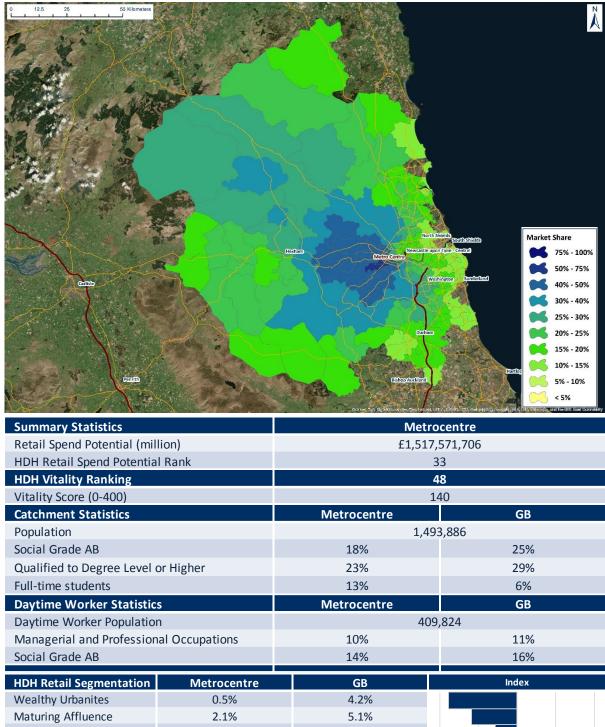

| HDH Retail Spend<br>Potential Rank | Retail Centre        | HDH Retail Spend<br>Potential    | HDH Vitality Score<br>(0-400) | Vitality Score<br>Ranking | Page # |
|------------------------------------|----------------------|----------------------------------|-------------------------------|---------------------------|--------|
| 1                                  | London West End      | £8,874,976,742                   | 201                           | 12                        | 3      |
| 2                                  | Glasgow              | £4,260,877,222                   | 133                           | 56                        | 4      |
| 3                                  | Birmingham           | £3,668,955,990                   | 137                           | 55                        | 5      |
| 4                                  | Manchester           | £3,472,138,079                   | 165                           | 27                        | 6      |
| 5                                  | Leeds                | £3,105,329,513                   | 163                           | 29                        | 7      |
| 6                                  | Liverpool            | £3,066,037,408                   | 159                           | 33                        | 8      |
| 7                                  | Nottingham           | £2,968,158,229                   | 138                           | 52                        | 9      |
| 8                                  | Cardiff              | £2,770,465,492                   | 141                           | 47                        | 10     |
| 9                                  | Newcastle upon Tyne  | £2,766,481,196                   | 108                           | 82                        | 11     |
| 10                                 | Leicester            | £2,334,503,122                   | 98                            | 95                        | 12     |
| 11                                 | Norwich              | £2,332,194,954                   | 111                           | 73                        | 13     |
| 12                                 | Edinburgh            | £2,323,607,832                   | 191                           | 17                        | 14     |
| 13                                 | Westfield London     | £2,265,528,498                   | 312                           | 1                         | 15     |
| 14                                 | Kingston upon Thames | £2,127,365,507                   | 201                           | 13                        | 16     |
| 15                                 | Bristol              | £2,095,123,247                   | 155                           | 39                        | 17     |
| 16                                 | Southampton          | £2,049,378,010                   | 111                           | 74                        | 18     |
| 17                                 | Bluewater            | £1,960,572,594                   | 236                           | 8                         | 19     |
| 18                                 | Westfield Stratford  | £1,954,050,298                   | 200                           | 14                        | 20     |
| 19                                 | Milton Keynes        | £1,899,213,056                   | 138                           | 51                        | 21     |
| 20                                 | Reading              | £1,898,846,846                   | 108                           | 84                        | 22     |
| 21                                 | Aberdeen             | £1,859,791,291                   | 117                           | 70                        | 23     |
| 22                                 | Hull                 | £1,858,896,751                   | 63                            | 170                       | 24     |
| 23                                 | Brighton             | £1,836,819,268                   | 176                           | 22                        | 25     |
| 24                                 | Trafford Centre      | £1,834,021,399                   | 180                           | 19                        | 26     |
| 25                                 | Derby                | £1,823,247,763                   | 85                            | 113                       | 27     |
| 26                                 | Meadowhall           | £1,801,190,169                   | 175                           | 23                        | 28     |
| 27                                 | Croydon              | £1,774,115,183                   | 78                            | 126                       | 29     |
| 28                                 | Bromley              | £1,673,163,330                   | 133                           | 57                        | 30     |
| 29                                 | Chester              | £1,644,201,122                   | 171                           | 25                        | 31     |
| 30                                 | Lakeside             | £1,622,017,826                   | 159                           | 32                        | 32     |
| 31                                 | Plymouth             | £1,600,100,139                   | 79                            | 122                       | 33     |
| 32                                 | Bolton               | £1,523,597,487                   | 43                            | 290                       | 34     |
| 33                                 | Metrocentre          | £1,517,571,706                   | 140                           | 48                        | 35     |
| 34                                 | Ipswich              | £1,512,017,550                   | 67                            | 149                       | 36     |
| 35                                 | Exeter               | £1,509,650,136                   | 130                           | 58                        | 37     |
| 36                                 | Brent Cross          | £1,501,294,061                   | 246                           | 5                         | 38     |
| 37                                 | Peterborough         | £1,483,055,456                   | 90                            | 104                       | 39     |
| 38                                 | Watford              | £1,468,923,698                   | 105                           | 88                        | 40     |
| 39                                 | Cambridge            | £1,465,236,495                   | 240                           | 7                         | 41     |
| 40                                 | Sheffield            | £1,447,824,794                   | 66                            | 154                       | 42     |
| 41                                 | Oxford               | £1,444,976,023                   | 173                           | 24                        | 43     |
| 42                                 | Merry Hill           | £1,434,079,460                   | 110                           | 77                        | 44     |
| 43                                 | Stoke-on-Trent       | £1,415,671,039                   | 49                            | 246                       | 45     |
| 44                                 | Coventry             | £1,406,175,227                   | 44                            | 283                       | 46     |
| 45                                 | Northampton          | £1,400,175,227<br>£1,401,826,055 | 63                            | 164                       | 47     |
| 46                                 | Middlesbrough        | £1,401,820,033<br>£1,386,029,645 | 50                            | 237                       | 48     |
| 47                                 | Guildford            | £1,365,457,817                   | 205                           | 11                        | 49     |
| 48                                 | York                 | £1,356,202,848                   | 159                           | 36                        | 50     |
| 49                                 | Lincoln              | £1,356,202,848<br>£1,351,635,493 | 71                            | 135                       | 51     |
| 50                                 |                      |                                  | 208                           | 10                        | 52     |
| 30                                 | Bath                 | £1,289,255,124                   | 208                           | 10                        | 54     |