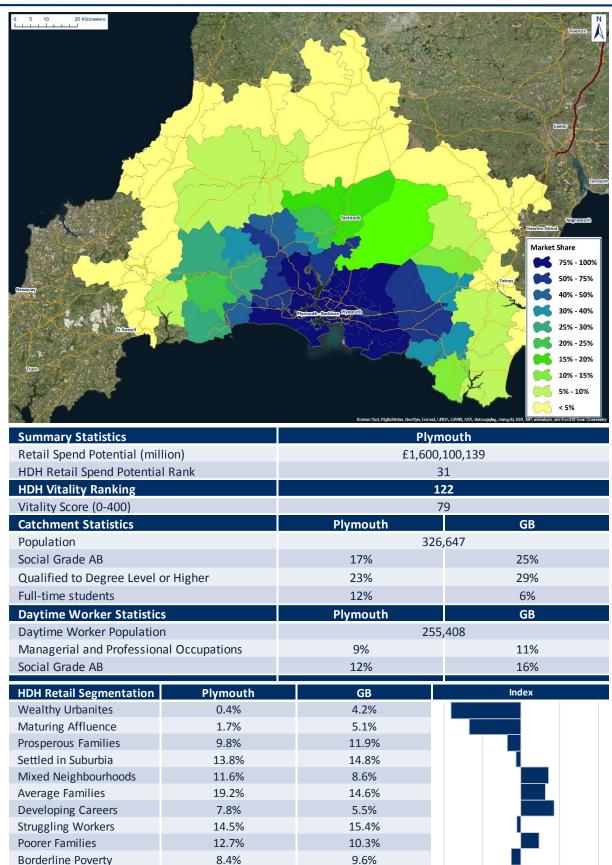

| HDH Retail Spend<br>Potential Rank | Retail Centre        | HDH Retail Spend<br>Potential    | HDH Vitality Score<br>(0-400) | Vitality Score<br>Ranking | Page # |
|------------------------------------|----------------------|----------------------------------|-------------------------------|---------------------------|--------|
| 1                                  | London West End      | £8,874,976,742                   | 201                           | 12                        | 3      |
| 2                                  | Glasgow              | £4,260,877,222                   | 133                           | 56                        | 4      |
| 3                                  | Birmingham           | £3,668,955,990                   | 137                           | 55                        | 5      |
| 4                                  | Manchester           | £3,472,138,079                   | 165                           | 27                        | 6      |
| 5                                  | Leeds                | £3,105,329,513                   | 163                           | 29                        | 7      |
| 6                                  | Liverpool            | £3,066,037,408                   | 159                           | 33                        | 8      |
| 7                                  | Nottingham           | £2,968,158,229                   | 138                           | 52                        | 9      |
| 8                                  | Cardiff              | £2,770,465,492                   | 141                           | 47                        | 10     |
| 9                                  | Newcastle upon Tyne  | £2,766,481,196                   | 108                           | 82                        | 11     |
| 10                                 | Leicester            | £2,334,503,122                   | 98                            | 95                        | 12     |
| 11                                 | Norwich              | £2,332,194,954                   | 111                           | 73                        | 13     |
| 12                                 | Edinburgh            | £2,323,607,832                   | 191                           | 17                        | 14     |
| 13                                 | Westfield London     | £2,265,528,498                   | 312                           | 1                         | 15     |
| 14                                 | Kingston upon Thames | £2,127,365,507                   | 201                           | 13                        | 16     |
| 15                                 | Bristol              | £2,095,123,247                   | 155                           | 39                        | 17     |
| 16                                 | Southampton          | £2,049,378,010                   | 111                           | 74                        | 18     |
| 17                                 | Bluewater            | £1,960,572,594                   | 236                           | 8                         | 19     |
| 18                                 | Westfield Stratford  | £1,954,050,298                   | 200                           | 14                        | 20     |
| 19                                 | Milton Keynes        | £1,899,213,056                   | 138                           | 51                        | 21     |
| 20                                 | Reading              | £1,898,846,846                   | 108                           | 84                        | 22     |
| 21                                 | Aberdeen             | £1,859,791,291                   | 117                           | 70                        | 23     |
| 22                                 | Hull                 | £1,858,896,751                   | 63                            | 170                       | 24     |
| 23                                 | Brighton             | £1,836,819,268                   | 176                           | 22                        | 25     |
| 24                                 | Trafford Centre      | £1,834,021,399                   | 180                           | 19                        | 26     |
| 25                                 | Derby                | £1,823,247,763                   | 85                            | 113                       | 27     |
| 26                                 | Meadowhall           | £1,801,190,169                   | 175                           | 23                        | 28     |
| 27                                 | Croydon              | £1,774,115,183                   | 78                            | 126                       | 29     |
| 28                                 | Bromley              | £1,673,163,330                   | 133                           | 57                        | 30     |
| 29                                 | Chester              | £1,644,201,122                   | 171                           | 25                        | 31     |
| 30                                 | Lakeside             | £1,622,017,826                   | 159                           | 32                        | 32     |
| 31                                 | Plymouth             | £1,600,100,139                   | 79                            | 122                       | 33     |
| 32                                 | Bolton               | £1,523,597,487                   | 43                            | 290                       | 34     |
| 33                                 | Metrocentre          | £1,517,571,706                   | 140                           | 48                        | 35     |
| 34                                 | Ipswich              | £1,512,017,550                   | 67                            | 149                       | 36     |
| 35                                 | Exeter               | £1,509,650,136                   | 130                           | 58                        | 37     |
| 36                                 | Brent Cross          | £1,501,294,061                   | 246                           | 5                         | 38     |
| 37                                 | Peterborough         | £1,483,055,456                   | 90                            | 104                       | 39     |
| 38                                 | Watford              | £1,468,923,698                   | 105                           | 88                        | 40     |
| 39                                 | Cambridge            | £1,465,236,495                   | 240                           | 7                         | 41     |
| 40                                 | Sheffield            | £1,447,824,794                   | 66                            | 154                       | 42     |
| 41                                 | Oxford               | £1,444,976,023                   | 173                           | 24                        | 43     |
| 42                                 | Merry Hill           | £1,434,079,460                   | 110                           | 77                        | 44     |
| 43                                 | Stoke-on-Trent       | £1,415,671,039                   | 49                            | 246                       | 45     |
| 44                                 | Coventry             | £1,406,175,227                   | 44                            | 283                       | 46     |
| 45                                 | Northampton          | £1,400,175,227<br>£1,401,826,055 | 63                            | 164                       | 47     |
| 46                                 | Middlesbrough        | £1,401,820,033<br>£1,386,029,645 | 50                            | 237                       | 48     |
| 47                                 | Guildford            | £1,365,457,817                   | 205                           | 11                        | 49     |
| 48                                 | York                 | £1,356,202,848                   | 159                           | 36                        | 50     |
| 49                                 | Lincoln              | £1,356,202,848<br>£1,351,635,493 | 71                            | 135                       | 51     |
| 50                                 |                      |                                  | 208                           | 10                        | 52     |
| 30                                 | Bath                 | £1,289,255,124                   | 208                           | 10                        | 54     |