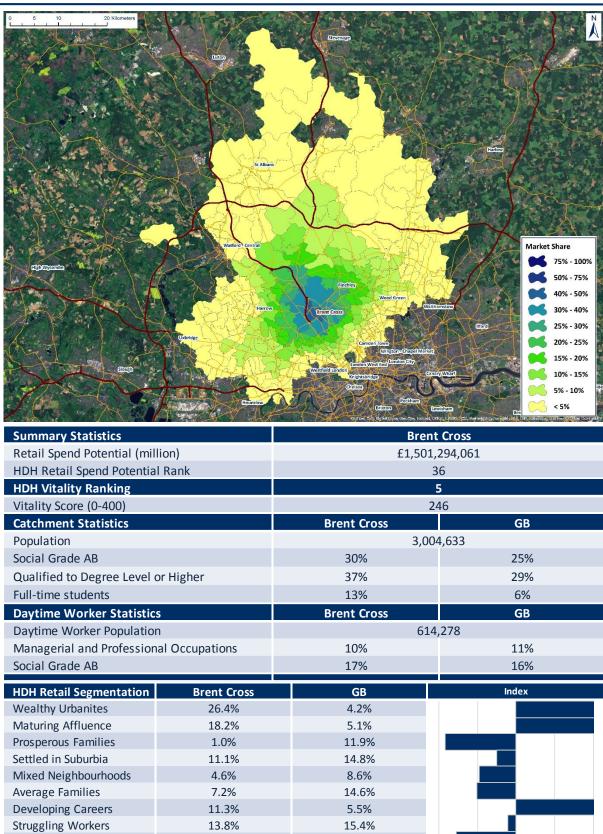

| HDH Retail Spend<br>Potential Rank | Retail Centre        | HDH Retail Spend<br>Potential    | HDH Vitality Score<br>(0-400) | Vitality Score<br>Ranking | Page # |
|------------------------------------|----------------------|----------------------------------|-------------------------------|---------------------------|--------|
| 1                                  | London West End      | £8,874,976,742                   | 201                           | 12                        | 3      |
| 2                                  | Glasgow              | £4,260,877,222                   | 133                           | 56                        | 4      |
| 3                                  | Birmingham           | £3,668,955,990                   | 137                           | 55                        | 5      |
| 4                                  | Manchester           | £3,472,138,079                   | 165                           | 27                        | 6      |
| 5                                  | Leeds                | £3,105,329,513                   | 163                           | 29                        | 7      |
| 6                                  | Liverpool            | £3,066,037,408                   | 159                           | 33                        | 8      |
| 7                                  | Nottingham           | £2,968,158,229                   | 138                           | 52                        | 9      |
| 8                                  | Cardiff              | £2,770,465,492                   | 141                           | 47                        | 10     |
| 9                                  | Newcastle upon Tyne  | £2,766,481,196                   | 108                           | 82                        | 11     |
| 10                                 | Leicester            | £2,334,503,122                   | 98                            | 95                        | 12     |
| 11                                 | Norwich              | £2,332,194,954                   | 111                           | 73                        | 13     |
| 12                                 | Edinburgh            | £2,323,607,832                   | 191                           | 17                        | 14     |
| 13                                 | Westfield London     | £2,265,528,498                   | 312                           | 1                         | 15     |
| 14                                 | Kingston upon Thames | £2,127,365,507                   | 201                           | 13                        | 16     |
| 15                                 | Bristol              | £2,095,123,247                   | 155                           | 39                        | 17     |
| 16                                 | Southampton          | £2,049,378,010                   | 111                           | 74                        | 18     |
| 17                                 | Bluewater            | £1,960,572,594                   | 236                           | 8                         | 19     |
| 18                                 | Westfield Stratford  | £1,954,050,298                   | 200                           | 14                        | 20     |
| 19                                 | Milton Keynes        | £1,899,213,056                   | 138                           | 51                        | 21     |
| 20                                 | Reading              | £1,898,846,846                   | 108                           | 84                        | 22     |
| 21                                 | Aberdeen             | £1,859,791,291                   | 117                           | 70                        | 23     |
| 22                                 | Hull                 | £1,858,896,751                   | 63                            | 170                       | 24     |
| 23                                 | Brighton             | £1,836,819,268                   | 176                           | 22                        | 25     |
| 24                                 | Trafford Centre      | £1,834,021,399                   | 180                           | 19                        | 26     |
| 25                                 | Derby                | £1,823,247,763                   | 85                            | 113                       | 27     |
| 26                                 | Meadowhall           | £1,801,190,169                   | 175                           | 23                        | 28     |
| 27                                 | Croydon              | £1,774,115,183                   | 78                            | 126                       | 29     |
| 28                                 | Bromley              | £1,673,163,330                   | 133                           | 57                        | 30     |
| 29                                 | Chester              | £1,644,201,122                   | 171                           | 25                        | 31     |
| 30                                 | Lakeside             | £1,622,017,826                   | 159                           | 32                        | 32     |
| 31                                 | Plymouth             | £1,600,100,139                   | 79                            | 122                       | 33     |
| 32                                 | Bolton               | £1,523,597,487                   | 43                            | 290                       | 34     |
| 33                                 | Metrocentre          | £1,517,571,706                   | 140                           | 48                        | 35     |
| 34                                 | Ipswich              | £1,512,017,550                   | 67                            | 149                       | 36     |
| 35                                 | Exeter               | £1,509,650,136                   | 130                           | 58                        | 37     |
| 36                                 | Brent Cross          | £1,501,294,061                   | 246                           | 5                         | 38     |
| 37                                 | Peterborough         | £1,483,055,456                   | 90                            | 104                       | 39     |
| 38                                 | Watford              | £1,468,923,698                   | 105                           | 88                        | 40     |
| 39                                 | Cambridge            | £1,465,236,495                   | 240                           | 7                         | 41     |
| 40                                 | Sheffield            | £1,447,824,794                   | 66                            | 154                       | 42     |
| 41                                 | Oxford               | £1,444,976,023                   | 173                           | 24                        | 43     |
| 42                                 | Merry Hill           | £1,434,079,460                   | 110                           | 77                        | 44     |
| 43                                 | Stoke-on-Trent       | £1,415,671,039                   | 49                            | 246                       | 45     |
| 44                                 | Coventry             | £1,406,175,227                   | 44                            | 283                       | 46     |
| 45                                 | Northampton          | £1,400,175,227<br>£1,401,826,055 | 63                            | 164                       | 47     |
| 46                                 | Middlesbrough        | £1,401,820,033<br>£1,386,029,645 | 50                            | 237                       | 48     |
| 47                                 | Guildford            | £1,365,457,817                   | 205                           | 11                        | 49     |
| 48                                 | York                 | £1,356,202,848                   | 159                           | 36                        | 50     |
| 49                                 | Lincoln              | £1,356,202,848<br>£1,351,635,493 | 71                            | 135                       | 51     |
| 50                                 |                      |                                  | 208                           | 10                        | 52     |
| 30                                 | Bath                 | £1,289,255,124                   | 208                           | 10                        | 54     |