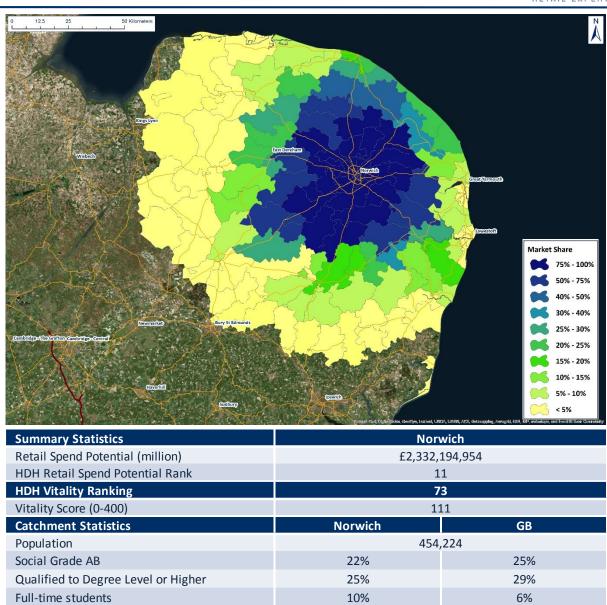

| HDH Vitality Ranking                    | 73         |       |  |  |  |  |  |
|-----------------------------------------|------------|-------|--|--|--|--|--|
| Vitality Score (0-400)                  | 111        |       |  |  |  |  |  |
| Catchment Statistics                    | Norwich GB |       |  |  |  |  |  |
| Population                              | 454        | 1,224 |  |  |  |  |  |
| Social Grade AB                         | 22%        | 25%   |  |  |  |  |  |
| Qualified to Degree Level or Higher     | 25%        | 29%   |  |  |  |  |  |
| Full-time students                      | 10%        | 6%    |  |  |  |  |  |
| Daytime Worker Statistics               | Norwich    | GB    |  |  |  |  |  |
| Daytime Worker Population               | 279        | 9,875 |  |  |  |  |  |
| Managerial and Professional Occupations | 11%        | 11%   |  |  |  |  |  |
| Social Grade AB                         | 14%        | 16%   |  |  |  |  |  |
| HDH Retail Segmentation Norwich         | GB         | Index |  |  |  |  |  |

| HDH Retail Segmentation | Norwich | GB    | Index            |
|-------------------------|---------|-------|------------------|
| Wealthy Urbanites       | 0.9%    | 4.2%  |                  |
| Maturing Affluence      | 4.3%    | 5.1%  |                  |
| Prosperous Families     | 21.2%   | 11.9% |                  |
| Settled in Suburbia     | 19.3%   | 14.8% |                  |
| Mixed Neighbourhoods    | 12.1%   | 8.6%  |                  |
| Average Families        | 10.6%   | 14.6% |                  |
| Developing Careers      | 6.6%    | 5.5%  |                  |
| Struggling Workers      | 9.1%    | 15.4% |                  |
| Poorer Families         | 9.3%    | 10.3% |                  |
| Borderline Poverty      | 6.7%    | 9.6%  |                  |
|                         |         |       | 0 50 100 150 200 |