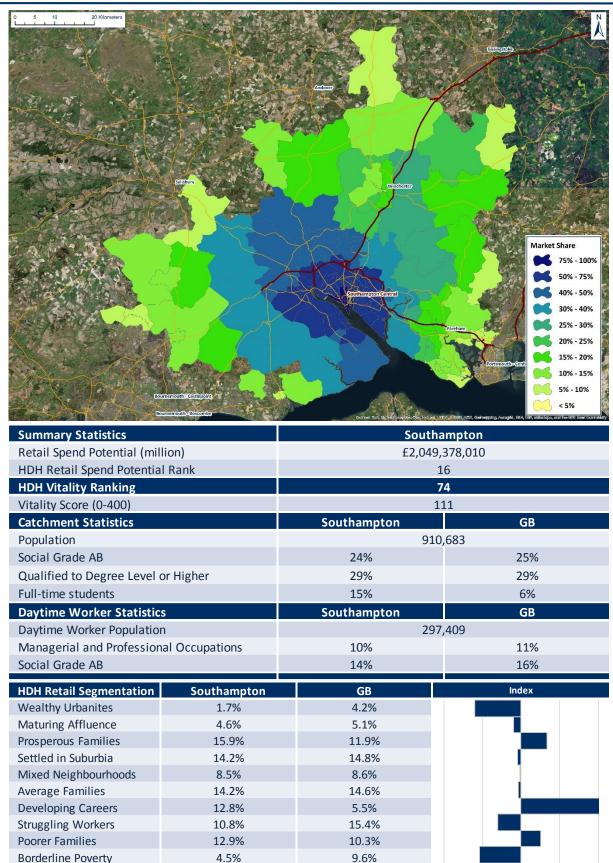

| HDH Retail Spend<br>Potential Rank | Retail Centre        | HDH Retail Spend<br>Potential    | HDH Vitality Score<br>(0-400) | Vitality Score<br>Ranking | Page # |
|------------------------------------|----------------------|----------------------------------|-------------------------------|---------------------------|--------|
| 1                                  | London West End      | £8,874,976,742                   | 201                           | 12                        | 3      |
| 2                                  | Glasgow              | £4,260,877,222                   | 133                           | 56                        | 4      |
| 3                                  | Birmingham           | £3,668,955,990                   | 137                           | 55                        | 5      |
| 4                                  | Manchester           | £3,472,138,079                   | 165                           | 27                        | 6      |
| 5                                  | Leeds                | £3,105,329,513                   | 163                           | 29                        | 7      |
| 6                                  | Liverpool            | £3,066,037,408                   | 159                           | 33                        | 8      |
| 7                                  | Nottingham           | £2,968,158,229                   | 138                           | 52                        | 9      |
| 8                                  | Cardiff              | £2,770,465,492                   | 141                           | 47                        | 10     |
| 9                                  | Newcastle upon Tyne  | £2,766,481,196                   | 108                           | 82                        | 11     |
| 10                                 | Leicester            | £2,334,503,122                   | 98                            | 95                        | 12     |
| 11                                 | Norwich              | £2,332,194,954                   | 111                           | 73                        | 13     |
| 12                                 | Edinburgh            | £2,323,607,832                   | 191                           | 17                        | 14     |
| 13                                 | Westfield London     | £2,265,528,498                   | 312                           | 1                         | 15     |
| 14                                 | Kingston upon Thames | £2,127,365,507                   | 201                           | 13                        | 16     |
| 15                                 | Bristol              | £2,095,123,247                   | 155                           | 39                        | 17     |
| 16                                 | Southampton          | £2,049,378,010                   | 111                           | 74                        | 18     |
| 17                                 | Bluewater            | £1,960,572,594                   | 236                           | 8                         | 19     |
| 18                                 | Westfield Stratford  | £1,954,050,298                   | 200                           | 14                        | 20     |
| 19                                 | Milton Keynes        | £1,899,213,056                   | 138                           | 51                        | 21     |
| 20                                 | Reading              | £1,898,846,846                   | 108                           | 84                        | 22     |
| 21                                 | Aberdeen             | £1,859,791,291                   | 117                           | 70                        | 23     |
| 22                                 | Hull                 | £1,858,896,751                   | 63                            | 170                       | 24     |
| 23                                 | Brighton             | £1,836,819,268                   | 176                           | 22                        | 25     |
| 24                                 | Trafford Centre      | £1,834,021,399                   | 180                           | 19                        | 26     |
| 25                                 | Derby                | £1,823,247,763                   | 85                            | 113                       | 27     |
| 26                                 | Meadowhall           | £1,801,190,169                   | 175                           | 23                        | 28     |
| 27                                 | Croydon              | £1,774,115,183                   | 78                            | 126                       | 29     |
| 28                                 | Bromley              | £1,673,163,330                   | 133                           | 57                        | 30     |
| 29                                 | Chester              | £1,644,201,122                   | 171                           | 25                        | 31     |
| 30                                 | Lakeside             | £1,622,017,826                   | 159                           | 32                        | 32     |
| 31                                 | Plymouth             | £1,600,100,139                   | 79                            | 122                       | 33     |
| 32                                 | Bolton               | £1,523,597,487                   | 43                            | 290                       | 34     |
| 33                                 | Metrocentre          | £1,517,571,706                   | 140                           | 48                        | 35     |
| 34                                 | Ipswich              | £1,512,017,550                   | 67                            | 149                       | 36     |
| 35                                 | Exeter               | £1,509,650,136                   | 130                           | 58                        | 37     |
| 36                                 | Brent Cross          | £1,501,294,061                   | 246                           | 5                         | 38     |
| 37                                 | Peterborough         | £1,483,055,456                   | 90                            | 104                       | 39     |
| 38                                 | Watford              | £1,468,923,698                   | 105                           | 88                        | 40     |
| 39                                 | Cambridge            | £1,465,236,495                   | 240                           | 7                         | 41     |
| 40                                 | Sheffield            | £1,447,824,794                   | 66                            | 154                       | 42     |
| 41                                 | Oxford               | £1,444,976,023                   | 173                           | 24                        | 43     |
| 42                                 | Merry Hill           | £1,434,079,460                   | 110                           | 77                        | 44     |
| 43                                 | Stoke-on-Trent       | £1,415,671,039                   | 49                            | 246                       | 45     |
| 44                                 | Coventry             | £1,406,175,227                   | 44                            | 283                       | 46     |
| 45                                 | Northampton          | £1,400,175,227<br>£1,401,826,055 | 63                            | 164                       | 47     |
| 46                                 | Middlesbrough        | £1,401,820,033<br>£1,386,029,645 | 50                            | 237                       | 48     |
| 47                                 | Guildford            | £1,365,457,817                   | 205                           | 11                        | 49     |
| 48                                 | York                 | £1,356,202,848                   | 159                           | 36                        | 50     |
| 49                                 | Lincoln              | £1,356,202,848<br>£1,351,635,493 | 71                            | 135                       | 51     |
| 50                                 |                      |                                  | 208                           | 10                        | 52     |
| 30                                 | Bath                 | £1,289,255,124                   | 208                           | 10                        | 54     |