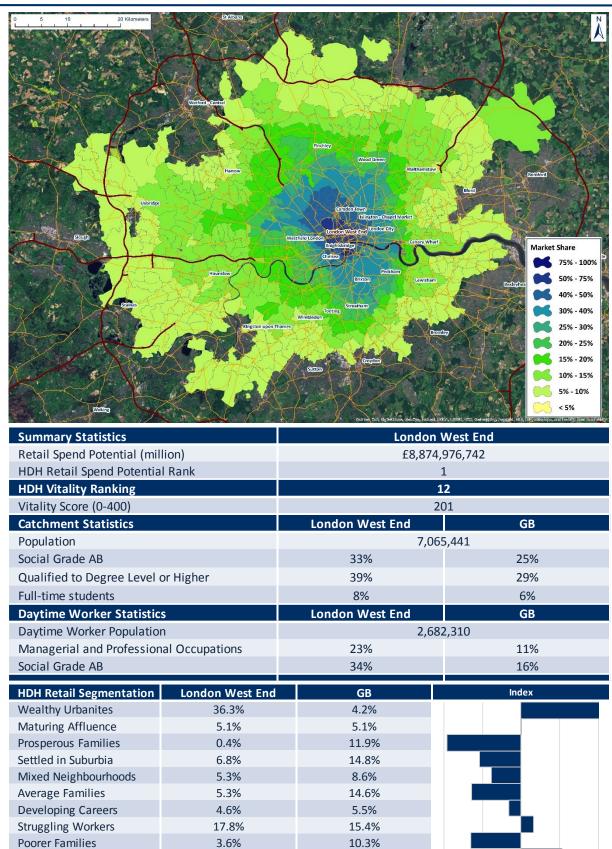

| HDH Retail Spend<br>Potential Rank | Retail Centre        | HDH Retail Spend<br>Potential    | HDH Vitality Score<br>(0-400) | Vitality Score<br>Ranking | Page # |
|------------------------------------|----------------------|----------------------------------|-------------------------------|---------------------------|--------|
| 1                                  | London West End      | £8,874,976,742                   | 201                           | 12                        | 3      |
| 2                                  | Glasgow              | £4,260,877,222                   | 133                           | 56                        | 4      |
| 3                                  | Birmingham           | £3,668,955,990                   | 137                           | 55                        | 5      |
| 4                                  | Manchester           | £3,472,138,079                   | 165                           | 27                        | 6      |
| 5                                  | Leeds                | £3,105,329,513                   | 163                           | 29                        | 7      |
| 6                                  | Liverpool            | £3,066,037,408                   | 159                           | 33                        | 8      |
| 7                                  | Nottingham           | £2,968,158,229                   | 138                           | 52                        | 9      |
| 8                                  | Cardiff              | £2,770,465,492                   | 141                           | 47                        | 10     |
| 9                                  | Newcastle upon Tyne  | £2,766,481,196                   | 108                           | 82                        | 11     |
| 10                                 | Leicester            | £2,334,503,122                   | 98                            | 95                        | 12     |
| 11                                 | Norwich              | £2,332,194,954                   | 111                           | 73                        | 13     |
| 12                                 | Edinburgh            | £2,323,607,832                   | 191                           | 17                        | 14     |
| 13                                 | Westfield London     | £2,265,528,498                   | 312                           | 1                         | 15     |
| 14                                 | Kingston upon Thames | £2,127,365,507                   | 201                           | 13                        | 16     |
| 15                                 | Bristol              | £2,095,123,247                   | 155                           | 39                        | 17     |
| 16                                 | Southampton          | £2,049,378,010                   | 111                           | 74                        | 18     |
| 17                                 | Bluewater            | £1,960,572,594                   | 236                           | 8                         | 19     |
| 18                                 | Westfield Stratford  | £1,954,050,298                   | 200                           | 14                        | 20     |
| 19                                 | Milton Keynes        | £1,899,213,056                   | 138                           | 51                        | 21     |
| 20                                 | Reading              | £1,898,846,846                   | 108                           | 84                        | 22     |
| 21                                 | Aberdeen             | £1,859,791,291                   | 117                           | 70                        | 23     |
| 22                                 | Hull                 | £1,858,896,751                   | 63                            | 170                       | 24     |
| 23                                 | Brighton             | £1,836,819,268                   | 176                           | 22                        | 25     |
| 24                                 | Trafford Centre      | £1,834,021,399                   | 180                           | 19                        | 26     |
| 25                                 | Derby                | £1,823,247,763                   | 85                            | 113                       | 27     |
| 26                                 | Meadowhall           | £1,801,190,169                   | 175                           | 23                        | 28     |
| 27                                 | Croydon              | £1,774,115,183                   | 78                            | 126                       | 29     |
| 28                                 | Bromley              | £1,673,163,330                   | 133                           | 57                        | 30     |
| 29                                 | Chester              | £1,644,201,122                   | 171                           | 25                        | 31     |
| 30                                 | Lakeside             | £1,622,017,826                   | 159                           | 32                        | 32     |
| 31                                 | Plymouth             | £1,600,100,139                   | 79                            | 122                       | 33     |
| 32                                 | Bolton               | £1,523,597,487                   | 43                            | 290                       | 34     |
| 33                                 | Metrocentre          | £1,517,571,706                   | 140                           | 48                        | 35     |
| 34                                 | Ipswich              | £1,512,017,550                   | 67                            | 149                       | 36     |
| 35                                 | Exeter               | £1,509,650,136                   | 130                           | 58                        | 37     |
| 36                                 | Brent Cross          | £1,501,294,061                   | 246                           | 5                         | 38     |
| 37                                 | Peterborough         | £1,483,055,456                   | 90                            | 104                       | 39     |
| 38                                 | Watford              | £1,468,923,698                   | 105                           | 88                        | 40     |
| 39                                 | Cambridge            | £1,465,236,495                   | 240                           | 7                         | 41     |
| 40                                 | Sheffield            | £1,447,824,794                   | 66                            | 154                       | 42     |
| 41                                 | Oxford               | £1,444,976,023                   | 173                           | 24                        | 43     |
| 42                                 | Merry Hill           | £1,434,079,460                   | 110                           | 77                        | 44     |
| 43                                 | Stoke-on-Trent       | £1,415,671,039                   | 49                            | 246                       | 45     |
| 44                                 | Coventry             | £1,406,175,227                   | 44                            | 283                       | 46     |
| 45                                 | Northampton          | £1,400,175,227<br>£1,401,826,055 | 63                            | 164                       | 47     |
| 46                                 | Middlesbrough        | £1,401,820,033<br>£1,386,029,645 | 50                            | 237                       | 48     |
| 47                                 | Guildford            | £1,365,457,817                   | 205                           | 11                        | 49     |
| 48                                 | York                 | £1,356,202,848                   | 159                           | 36                        | 50     |
| 49                                 | Lincoln              | £1,356,202,848<br>£1,351,635,493 | 71                            | 135                       | 51     |
| 50                                 |                      |                                  | 208                           | 10                        | 52     |
| 30                                 | Bath                 | £1,289,255,124                   | 208                           | 10                        | 54     |