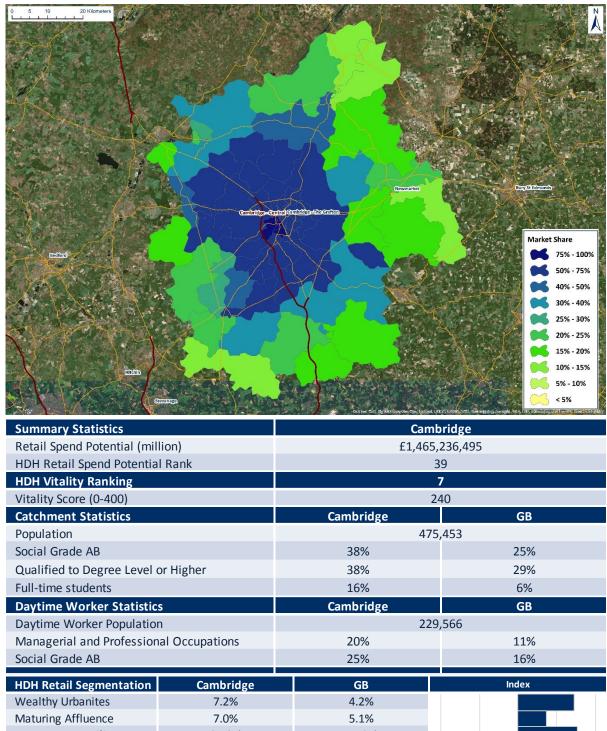

| HDH Retail Spend<br>Potential Rank | Retail Centre        | HDH Retail Spend<br>Potential    | HDH Vitality Score<br>(0-400) | Vitality Score<br>Ranking | Page # |
|------------------------------------|----------------------|----------------------------------|-------------------------------|---------------------------|--------|
| 1                                  | London West End      | £8,874,976,742                   | 201                           | 12                        | 3      |
| 2                                  | Glasgow              | £4,260,877,222                   | 133                           | 56                        | 4      |
| 3                                  | Birmingham           | £3,668,955,990                   | 137                           | 55                        | 5      |
| 4                                  | Manchester           | £3,472,138,079                   | 165                           | 27                        | 6      |
| 5                                  | Leeds                | £3,105,329,513                   | 163                           | 29                        | 7      |
| 6                                  | Liverpool            | £3,066,037,408                   | 159                           | 33                        | 8      |
| 7                                  | Nottingham           | £2,968,158,229                   | 138                           | 52                        | 9      |
| 8                                  | Cardiff              | £2,770,465,492                   | 141                           | 47                        | 10     |
| 9                                  | Newcastle upon Tyne  | £2,766,481,196                   | 108                           | 82                        | 11     |
| 10                                 | Leicester            | £2,334,503,122                   | 98                            | 95                        | 12     |
| 11                                 | Norwich              | £2,332,194,954                   | 111                           | 73                        | 13     |
| 12                                 | Edinburgh            | £2,323,607,832                   | 191                           | 17                        | 14     |
| 13                                 | Westfield London     | £2,265,528,498                   | 312                           | 1                         | 15     |
| 14                                 | Kingston upon Thames | £2,127,365,507                   | 201                           | 13                        | 16     |
| 15                                 | Bristol              | £2,095,123,247                   | 155                           | 39                        | 17     |
| 16                                 | Southampton          | £2,049,378,010                   | 111                           | 74                        | 18     |
| 17                                 | Bluewater            | £1,960,572,594                   | 236                           | 8                         | 19     |
| 18                                 | Westfield Stratford  | £1,954,050,298                   | 200                           | 14                        | 20     |
| 19                                 | Milton Keynes        | £1,899,213,056                   | 138                           | 51                        | 21     |
| 20                                 | Reading              | £1,898,846,846                   | 108                           | 84                        | 22     |
| 21                                 | Aberdeen             | £1,859,791,291                   | 117                           | 70                        | 23     |
| 22                                 | Hull                 | £1,858,896,751                   | 63                            | 170                       | 24     |
| 23                                 | Brighton             | £1,836,819,268                   | 176                           | 22                        | 25     |
| 24                                 | Trafford Centre      | £1,834,021,399                   | 180                           | 19                        | 26     |
| 25                                 | Derby                | £1,823,247,763                   | 85                            | 113                       | 27     |
| 26                                 | Meadowhall           | £1,801,190,169                   | 175                           | 23                        | 28     |
| 27                                 | Croydon              | £1,774,115,183                   | 78                            | 126                       | 29     |
| 28                                 | Bromley              | £1,673,163,330                   | 133                           | 57                        | 30     |
| 29                                 | Chester              | £1,644,201,122                   | 171                           | 25                        | 31     |
| 30                                 | Lakeside             | £1,622,017,826                   | 159                           | 32                        | 32     |
| 31                                 | Plymouth             | £1,600,100,139                   | 79                            | 122                       | 33     |
| 32                                 | Bolton               | £1,523,597,487                   | 43                            | 290                       | 34     |
| 33                                 | Metrocentre          | £1,517,571,706                   | 140                           | 48                        | 35     |
| 34                                 | Ipswich              | £1,512,017,550                   | 67                            | 149                       | 36     |
| 35                                 | Exeter               | £1,509,650,136                   | 130                           | 58                        | 37     |
| 36                                 | Brent Cross          | £1,501,294,061                   | 246                           | 5                         | 38     |
| 37                                 | Peterborough         | £1,483,055,456                   | 90                            | 104                       | 39     |
| 38                                 | Watford              | £1,468,923,698                   | 105                           | 88                        | 40     |
| 39                                 | Cambridge            | £1,465,236,495                   | 240                           | 7                         | 41     |
| 40                                 | Sheffield            | £1,447,824,794                   | 66                            | 154                       | 42     |
| 41                                 | Oxford               | £1,444,976,023                   | 173                           | 24                        | 43     |
| 42                                 | Merry Hill           | £1,434,079,460                   | 110                           | 77                        | 44     |
| 43                                 | Stoke-on-Trent       | £1,415,671,039                   | 49                            | 246                       | 45     |
| 44                                 | Coventry             | £1,406,175,227                   | 44                            | 283                       | 46     |
| 45                                 | Northampton          | £1,400,175,227<br>£1,401,826,055 | 63                            | 164                       | 47     |
| 46                                 | Middlesbrough        | £1,401,820,033<br>£1,386,029,645 | 50                            | 237                       | 48     |
| 47                                 | Guildford            | £1,365,457,817                   | 205                           | 11                        | 49     |
| 48                                 | York                 | £1,356,202,848                   | 159                           | 36                        | 50     |
| 49                                 | Lincoln              | £1,356,202,848<br>£1,351,635,493 | 71                            | 135                       | 51     |
| 50                                 |                      |                                  | 208                           | 10                        | 52     |
| 30                                 | Bath                 | £1,289,255,124                   | 208                           | 10                        | 54     |