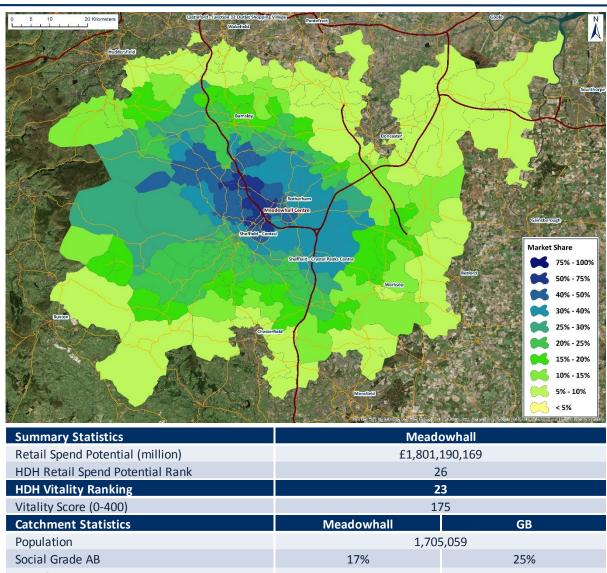

| HDH Retail Spend<br>Potential Rank | Retail Centre        | HDH Retail Spend<br>Potential    | HDH Vitality Score<br>(0-400) | Vitality Score<br>Ranking | Page # |
|------------------------------------|----------------------|----------------------------------|-------------------------------|---------------------------|--------|
| 1                                  | London West End      | £8,874,976,742                   | 201                           | 12                        | 3      |
| 2                                  | Glasgow              | £4,260,877,222                   | 133                           | 56                        | 4      |
| 3                                  | Birmingham           | £3,668,955,990                   | 137                           | 55                        | 5      |
| 4                                  | Manchester           | £3,472,138,079                   | 165                           | 27                        | 6      |
| 5                                  | Leeds                | £3,105,329,513                   | 163                           | 29                        | 7      |
| 6                                  | Liverpool            | £3,066,037,408                   | 159                           | 33                        | 8      |
| 7                                  | Nottingham           | £2,968,158,229                   | 138                           | 52                        | 9      |
| 8                                  | Cardiff              | £2,770,465,492                   | 141                           | 47                        | 10     |
| 9                                  | Newcastle upon Tyne  | £2,766,481,196                   | 108                           | 82                        | 11     |
| 10                                 | Leicester            | £2,334,503,122                   | 98                            | 95                        | 12     |
| 11                                 | Norwich              | £2,332,194,954                   | 111                           | 73                        | 13     |
| 12                                 | Edinburgh            | £2,323,607,832                   | 191                           | 17                        | 14     |
| 13                                 | Westfield London     | £2,265,528,498                   | 312                           | 1                         | 15     |
| 14                                 | Kingston upon Thames | £2,127,365,507                   | 201                           | 13                        | 16     |
| 15                                 | Bristol              | £2,095,123,247                   | 155                           | 39                        | 17     |
| 16                                 | Southampton          | £2,049,378,010                   | 111                           | 74                        | 18     |
| 17                                 | Bluewater            | £1,960,572,594                   | 236                           | 8                         | 19     |
| 18                                 | Westfield Stratford  | £1,954,050,298                   | 200                           | 14                        | 20     |
| 19                                 | Milton Keynes        | £1,899,213,056                   | 138                           | 51                        | 21     |
| 20                                 | Reading              | £1,898,846,846                   | 108                           | 84                        | 22     |
| 21                                 | Aberdeen             | £1,859,791,291                   | 117                           | 70                        | 23     |
| 22                                 | Hull                 | £1,858,896,751                   | 63                            | 170                       | 24     |
| 23                                 | Brighton             | £1,836,819,268                   | 176                           | 22                        | 25     |
| 24                                 | Trafford Centre      | £1,834,021,399                   | 180                           | 19                        | 26     |
| 25                                 | Derby                | £1,823,247,763                   | 85                            | 113                       | 27     |
| 26                                 | Meadowhall           | £1,801,190,169                   | 175                           | 23                        | 28     |
| 27                                 | Croydon              | £1,774,115,183                   | 78                            | 126                       | 29     |
| 28                                 | Bromley              | £1,673,163,330                   | 133                           | 57                        | 30     |
| 29                                 | Chester              | £1,644,201,122                   | 171                           | 25                        | 31     |
| 30                                 | Lakeside             | £1,622,017,826                   | 159                           | 32                        | 32     |
| 31                                 | Plymouth             | £1,600,100,139                   | 79                            | 122                       | 33     |
| 32                                 | Bolton               | £1,523,597,487                   | 43                            | 290                       | 34     |
| 33                                 | Metrocentre          | £1,517,571,706                   | 140                           | 48                        | 35     |
| 34                                 | Ipswich              | £1,512,017,550                   | 67                            | 149                       | 36     |
| 35                                 | Exeter               | £1,509,650,136                   | 130                           | 58                        | 37     |
| 36                                 | Brent Cross          | £1,501,294,061                   | 246                           | 5                         | 38     |
| 37                                 | Peterborough         | £1,483,055,456                   | 90                            | 104                       | 39     |
| 38                                 | Watford              | £1,468,923,698                   | 105                           | 88                        | 40     |
| 39                                 | Cambridge            | £1,465,236,495                   | 240                           | 7                         | 41     |
| 40                                 | Sheffield            | £1,447,824,794                   | 66                            | 154                       | 42     |
| 41                                 | Oxford               | £1,444,976,023                   | 173                           | 24                        | 43     |
| 42                                 | Merry Hill           | £1,434,079,460                   | 110                           | 77                        | 44     |
| 43                                 | Stoke-on-Trent       | £1,415,671,039                   | 49                            | 246                       | 45     |
| 44                                 | Coventry             | £1,406,175,227                   | 44                            | 283                       | 46     |
| 45                                 | Northampton          | £1,400,175,227<br>£1,401,826,055 | 63                            | 164                       | 47     |
| 46                                 | Middlesbrough        | £1,401,820,033<br>£1,386,029,645 | 50                            | 237                       | 48     |
| 47                                 | Guildford            | £1,365,457,817                   | 205                           | 11                        | 49     |
| 48                                 | York                 | £1,356,202,848                   | 159                           | 36                        | 50     |
| 49                                 | Lincoln              | £1,356,202,848<br>£1,351,635,493 | 71                            | 135                       | 51     |
| 50                                 |                      |                                  | 208                           | 10                        | 52     |
| 30                                 | Bath                 | £1,289,255,124                   | 208                           | 10                        | 54     |