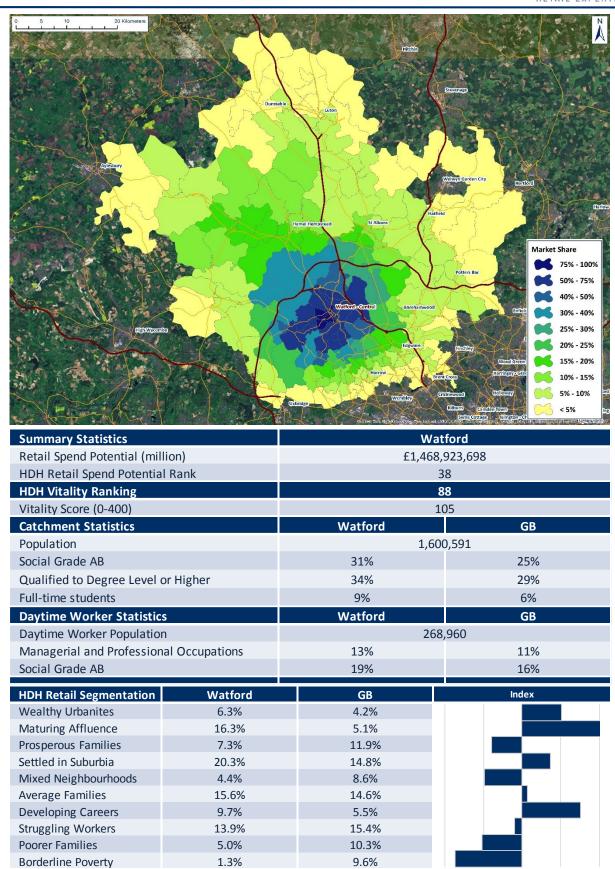

| HDH Retail Spend<br>Potential Rank | Retail Centre        | HDH Retail Spend<br>Potential    | HDH Vitality Score<br>(0-400) | Vitality Score<br>Ranking | Page # |
|------------------------------------|----------------------|----------------------------------|-------------------------------|---------------------------|--------|
| 1                                  | London West End      | £8,874,976,742                   | 201                           | 12                        | 3      |
| 2                                  | Glasgow              | £4,260,877,222                   | 133                           | 56                        | 4      |
| 3                                  | Birmingham           | £3,668,955,990                   | 137                           | 55                        | 5      |
| 4                                  | Manchester           | £3,472,138,079                   | 165                           | 27                        | 6      |
| 5                                  | Leeds                | £3,105,329,513                   | 163                           | 29                        | 7      |
| 6                                  | Liverpool            | £3,066,037,408                   | 159                           | 33                        | 8      |
| 7                                  | Nottingham           | £2,968,158,229                   | 138                           | 52                        | 9      |
| 8                                  | Cardiff              | £2,770,465,492                   | 141                           | 47                        | 10     |
| 9                                  | Newcastle upon Tyne  | £2,766,481,196                   | 108                           | 82                        | 11     |
| 10                                 | Leicester            | £2,334,503,122                   | 98                            | 95                        | 12     |
| 11                                 | Norwich              | £2,332,194,954                   | 111                           | 73                        | 13     |
| 12                                 | Edinburgh            | £2,323,607,832                   | 191                           | 17                        | 14     |
| 13                                 | Westfield London     | £2,265,528,498                   | 312                           | 1                         | 15     |
| 14                                 | Kingston upon Thames | £2,127,365,507                   | 201                           | 13                        | 16     |
| 15                                 | Bristol              | £2,095,123,247                   | 155                           | 39                        | 17     |
| 16                                 | Southampton          | £2,049,378,010                   | 111                           | 74                        | 18     |
| 17                                 | Bluewater            | £1,960,572,594                   | 236                           | 8                         | 19     |
| 18                                 | Westfield Stratford  | £1,954,050,298                   | 200                           | 14                        | 20     |
| 19                                 | Milton Keynes        | £1,899,213,056                   | 138                           | 51                        | 21     |
| 20                                 | Reading              | £1,898,846,846                   | 108                           | 84                        | 22     |
| 21                                 | Aberdeen             | £1,859,791,291                   | 117                           | 70                        | 23     |
| 22                                 | Hull                 | £1,858,896,751                   | 63                            | 170                       | 24     |
| 23                                 | Brighton             | £1,836,819,268                   | 176                           | 22                        | 25     |
| 24                                 | Trafford Centre      | £1,834,021,399                   | 180                           | 19                        | 26     |
| 25                                 | Derby                | £1,823,247,763                   | 85                            | 113                       | 27     |
| 26                                 | Meadowhall           | £1,801,190,169                   | 175                           | 23                        | 28     |
| 27                                 | Croydon              | £1,774,115,183                   | 78                            | 126                       | 29     |
| 28                                 | Bromley              | £1,673,163,330                   | 133                           | 57                        | 30     |
| 29                                 | Chester              | £1,644,201,122                   | 171                           | 25                        | 31     |
| 30                                 | Lakeside             | £1,622,017,826                   | 159                           | 32                        | 32     |
| 31                                 | Plymouth             | £1,600,100,139                   | 79                            | 122                       | 33     |
| 32                                 | Bolton               | £1,523,597,487                   | 43                            | 290                       | 34     |
| 33                                 | Metrocentre          | £1,517,571,706                   | 140                           | 48                        | 35     |
| 34                                 | Ipswich              | £1,512,017,550                   | 67                            | 149                       | 36     |
| 35                                 | Exeter               | £1,509,650,136                   | 130                           | 58                        | 37     |
| 36                                 | Brent Cross          | £1,501,294,061                   | 246                           | 5                         | 38     |
| 37                                 | Peterborough         | £1,483,055,456                   | 90                            | 104                       | 39     |
| 38                                 | Watford              | £1,468,923,698                   | 105                           | 88                        | 40     |
| 39                                 | Cambridge            | £1,465,236,495                   | 240                           | 7                         | 41     |
| 40                                 | Sheffield            | £1,447,824,794                   | 66                            | 154                       | 42     |
| 41                                 | Oxford               | £1,444,976,023                   | 173                           | 24                        | 43     |
| 42                                 | Merry Hill           | £1,434,079,460                   | 110                           | 77                        | 44     |
| 43                                 | Stoke-on-Trent       | £1,415,671,039                   | 49                            | 246                       | 45     |
| 44                                 | Coventry             | £1,406,175,227                   | 44                            | 283                       | 46     |
| 45                                 | Northampton          | £1,400,175,227<br>£1,401,826,055 | 63                            | 164                       | 47     |
| 46                                 | Middlesbrough        | £1,401,820,033<br>£1,386,029,645 | 50                            | 237                       | 48     |
| 47                                 | Guildford            | £1,365,457,817                   | 205                           | 11                        | 49     |
| 48                                 | York                 | £1,356,202,848                   | 159                           | 36                        | 50     |
| 49                                 | Lincoln              | £1,356,202,848<br>£1,351,635,493 | 71                            | 135                       | 51     |
| 50                                 |                      |                                  | 208                           | 10                        | 52     |
| 30                                 | Bath                 | £1,289,255,124                   | 208                           | 10                        | 54     |