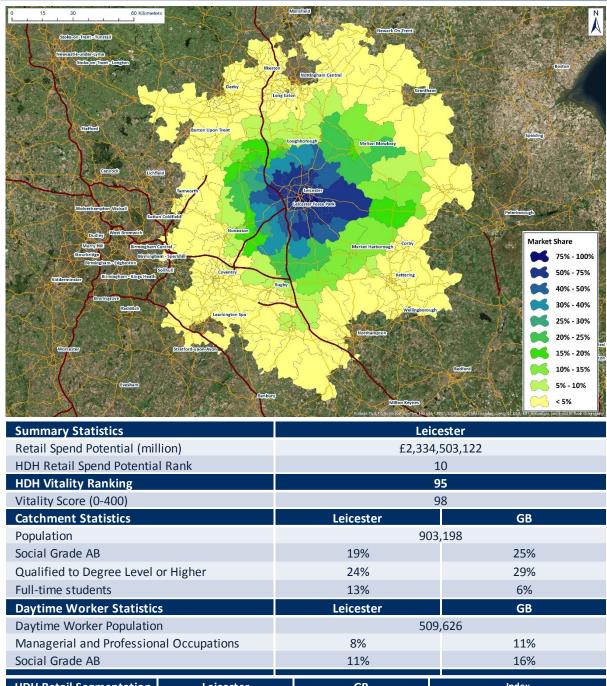

| HDH Retail Segmentation | Leicester | GB    |   |    | Index |     |     |
|-------------------------|-----------|-------|---|----|-------|-----|-----|
| Wealthy Urbanites       | 0.4%      | 4.2%  |   |    |       |     |     |
| Maturing Affluence      | 2.4%      | 5.1%  |   |    |       |     |     |
| Prosperous Families     | 9.1%      | 11.9% |   |    |       |     |     |
| Settled in Suburbia     | 12.4%     | 14.8% |   |    |       |     |     |
| Mixed Neighbourhoods    | 7.9%      | 8.6%  |   |    |       |     |     |
| Average Families        | 11.4%     | 14.6% |   |    |       |     |     |
| Developing Careers      | 28.7%     | 5.5%  |   |    |       |     |     |
| Struggling Workers      | 12.0%     | 15.4% |   | _  |       |     |     |
| Poorer Families         | 6.6%      | 10.3% |   |    |       |     |     |
| Borderline Poverty      | 9.0%      | 9.6%  |   |    |       |     |     |
|                         | <u>"</u>  |       | 0 | EO | 100   | 150 | 200 |