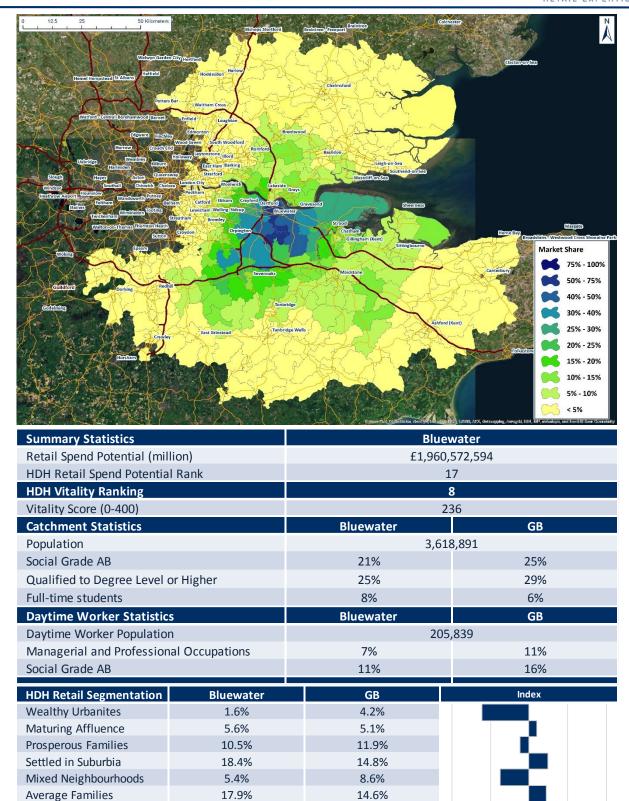

| HDH Retail Spend<br>Potential Rank | Retail Centre        | HDH Retail Spend<br>Potential    | HDH Vitality Score<br>(0-400) | Vitality Score<br>Ranking | Page # |
|------------------------------------|----------------------|----------------------------------|-------------------------------|---------------------------|--------|
| 1                                  | London West End      | £8,874,976,742                   | 201                           | 12                        | 3      |
| 2                                  | Glasgow              | £4,260,877,222                   | 133                           | 56                        | 4      |
| 3                                  | Birmingham           | £3,668,955,990                   | 137                           | 55                        | 5      |
| 4                                  | Manchester           | £3,472,138,079                   | 165                           | 27                        | 6      |
| 5                                  | Leeds                | £3,105,329,513                   | 163                           | 29                        | 7      |
| 6                                  | Liverpool            | £3,066,037,408                   | 159                           | 33                        | 8      |
| 7                                  | Nottingham           | £2,968,158,229                   | 138                           | 52                        | 9      |
| 8                                  | Cardiff              | £2,770,465,492                   | 141                           | 47                        | 10     |
| 9                                  | Newcastle upon Tyne  | £2,766,481,196                   | 108                           | 82                        | 11     |
| 10                                 | Leicester            | £2,334,503,122                   | 98                            | 95                        | 12     |
| 11                                 | Norwich              | £2,332,194,954                   | 111                           | 73                        | 13     |
| 12                                 | Edinburgh            | £2,323,607,832                   | 191                           | 17                        | 14     |
| 13                                 | Westfield London     | £2,265,528,498                   | 312                           | 1                         | 15     |
| 14                                 | Kingston upon Thames | £2,127,365,507                   | 201                           | 13                        | 16     |
| 15                                 | Bristol              | £2,095,123,247                   | 155                           | 39                        | 17     |
| 16                                 | Southampton          | £2,049,378,010                   | 111                           | 74                        | 18     |
| 17                                 | Bluewater            | £1,960,572,594                   | 236                           | 8                         | 19     |
| 18                                 | Westfield Stratford  | £1,954,050,298                   | 200                           | 14                        | 20     |
| 19                                 | Milton Keynes        | £1,899,213,056                   | 138                           | 51                        | 21     |
| 20                                 | Reading              | £1,898,846,846                   | 108                           | 84                        | 22     |
| 21                                 | Aberdeen             | £1,859,791,291                   | 117                           | 70                        | 23     |
| 22                                 | Hull                 | £1,858,896,751                   | 63                            | 170                       | 24     |
| 23                                 | Brighton             | £1,836,819,268                   | 176                           | 22                        | 25     |
| 24                                 | Trafford Centre      | £1,834,021,399                   | 180                           | 19                        | 26     |
| 25                                 | Derby                | £1,823,247,763                   | 85                            | 113                       | 27     |
| 26                                 | Meadowhall           | £1,801,190,169                   | 175                           | 23                        | 28     |
| 27                                 | Croydon              | £1,774,115,183                   | 78                            | 126                       | 29     |
| 28                                 | Bromley              | £1,673,163,330                   | 133                           | 57                        | 30     |
| 29                                 | Chester              | £1,644,201,122                   | 171                           | 25                        | 31     |
| 30                                 | Lakeside             | £1,622,017,826                   | 159                           | 32                        | 32     |
| 31                                 | Plymouth             | £1,600,100,139                   | 79                            | 122                       | 33     |
| 32                                 | Bolton               | £1,523,597,487                   | 43                            | 290                       | 34     |
| 33                                 | Metrocentre          | £1,517,571,706                   | 140                           | 48                        | 35     |
| 34                                 | Ipswich              | £1,512,017,550                   | 67                            | 149                       | 36     |
| 35                                 | Exeter               | £1,509,650,136                   | 130                           | 58                        | 37     |
| 36                                 | Brent Cross          | £1,501,294,061                   | 246                           | 5                         | 38     |
| 37                                 | Peterborough         | £1,483,055,456                   | 90                            | 104                       | 39     |
| 38                                 | Watford              | £1,468,923,698                   | 105                           | 88                        | 40     |
| 39                                 | Cambridge            | £1,465,236,495                   | 240                           | 7                         | 41     |
| 40                                 | Sheffield            | £1,447,824,794                   | 66                            | 154                       | 42     |
| 41                                 | Oxford               | £1,444,976,023                   | 173                           | 24                        | 43     |
| 42                                 | Merry Hill           | £1,434,079,460                   | 110                           | 77                        | 44     |
| 43                                 | Stoke-on-Trent       | £1,415,671,039                   | 49                            | 246                       | 45     |
| 44                                 | Coventry             | £1,406,175,227                   | 44                            | 283                       | 46     |
| 45                                 | Northampton          | £1,400,175,227<br>£1,401,826,055 | 63                            | 164                       | 47     |
| 46                                 | Middlesbrough        | £1,401,820,033<br>£1,386,029,645 | 50                            | 237                       | 48     |
| 47                                 | Guildford            | £1,365,457,817                   | 205                           | 11                        | 49     |
| 48                                 | York                 | £1,356,202,848                   | 159                           | 36                        | 50     |
| 49                                 | Lincoln              | £1,356,202,848<br>£1,351,635,493 | 71                            | 135                       | 51     |
| 50                                 |                      |                                  | 208                           | 10                        | 52     |
| 30                                 | Bath                 | £1,289,255,124                   | 208                           | 10                        | 54     |