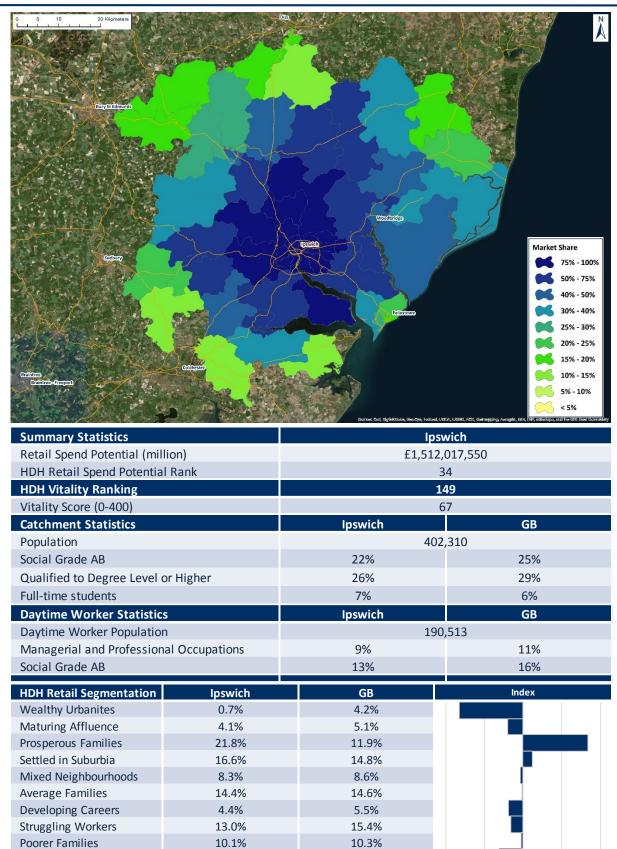

| HDH Retail Spend<br>Potential Rank | Retail Centre        | HDH Retail Spend<br>Potential    | HDH Vitality Score<br>(0-400) | Vitality Score<br>Ranking | Page # |
|------------------------------------|----------------------|----------------------------------|-------------------------------|---------------------------|--------|
| 1                                  | London West End      | £8,874,976,742                   | 201                           | 12                        | 3      |
| 2                                  | Glasgow              | £4,260,877,222                   | 133                           | 56                        | 4      |
| 3                                  | Birmingham           | £3,668,955,990                   | 137                           | 55                        | 5      |
| 4                                  | Manchester           | £3,472,138,079                   | 165                           | 27                        | 6      |
| 5                                  | Leeds                | £3,105,329,513                   | 163                           | 29                        | 7      |
| 6                                  | Liverpool            | £3,066,037,408                   | 159                           | 33                        | 8      |
| 7                                  | Nottingham           | £2,968,158,229                   | 138                           | 52                        | 9      |
| 8                                  | Cardiff              | £2,770,465,492                   | 141                           | 47                        | 10     |
| 9                                  | Newcastle upon Tyne  | £2,766,481,196                   | 108                           | 82                        | 11     |
| 10                                 | Leicester            | £2,334,503,122                   | 98                            | 95                        | 12     |
| 11                                 | Norwich              | £2,332,194,954                   | 111                           | 73                        | 13     |
| 12                                 | Edinburgh            | £2,323,607,832                   | 191                           | 17                        | 14     |
| 13                                 | Westfield London     | £2,265,528,498                   | 312                           | 1                         | 15     |
| 14                                 | Kingston upon Thames | £2,127,365,507                   | 201                           | 13                        | 16     |
| 15                                 | Bristol              | £2,095,123,247                   | 155                           | 39                        | 17     |
| 16                                 | Southampton          | £2,049,378,010                   | 111                           | 74                        | 18     |
| 17                                 | Bluewater            | £1,960,572,594                   | 236                           | 8                         | 19     |
| 18                                 | Westfield Stratford  | £1,954,050,298                   | 200                           | 14                        | 20     |
| 19                                 | Milton Keynes        | £1,899,213,056                   | 138                           | 51                        | 21     |
| 20                                 | Reading              | £1,898,846,846                   | 108                           | 84                        | 22     |
| 21                                 | Aberdeen             | £1,859,791,291                   | 117                           | 70                        | 23     |
| 22                                 | Hull                 | £1,858,896,751                   | 63                            | 170                       | 24     |
| 23                                 | Brighton             | £1,836,819,268                   | 176                           | 22                        | 25     |
| 24                                 | Trafford Centre      | £1,834,021,399                   | 180                           | 19                        | 26     |
| 25                                 | Derby                | £1,823,247,763                   | 85                            | 113                       | 27     |
| 26                                 | Meadowhall           | £1,801,190,169                   | 175                           | 23                        | 28     |
| 27                                 | Croydon              | £1,774,115,183                   | 78                            | 126                       | 29     |
| 28                                 | Bromley              | £1,673,163,330                   | 133                           | 57                        | 30     |
| 29                                 | Chester              | £1,644,201,122                   | 171                           | 25                        | 31     |
| 30                                 | Lakeside             | £1,622,017,826                   | 159                           | 32                        | 32     |
| 31                                 | Plymouth             | £1,600,100,139                   | 79                            | 122                       | 33     |
| 32                                 | Bolton               | £1,523,597,487                   | 43                            | 290                       | 34     |
| 33                                 | Metrocentre          | £1,517,571,706                   | 140                           | 48                        | 35     |
| 34                                 | Ipswich              | £1,512,017,550                   | 67                            | 149                       | 36     |
| 35                                 | Exeter               | £1,509,650,136                   | 130                           | 58                        | 37     |
| 36                                 | Brent Cross          | £1,501,294,061                   | 246                           | 5                         | 38     |
| 37                                 | Peterborough         | £1,483,055,456                   | 90                            | 104                       | 39     |
| 38                                 | Watford              | £1,468,923,698                   | 105                           | 88                        | 40     |
| 39                                 | Cambridge            | £1,465,236,495                   | 240                           | 7                         | 41     |
| 40                                 | Sheffield            | £1,447,824,794                   | 66                            | 154                       | 42     |
| 41                                 | Oxford               | £1,444,976,023                   | 173                           | 24                        | 43     |
| 42                                 | Merry Hill           | £1,434,079,460                   | 110                           | 77                        | 44     |
| 43                                 | Stoke-on-Trent       | £1,415,671,039                   | 49                            | 246                       | 45     |
| 44                                 | Coventry             | £1,406,175,227                   | 44                            | 283                       | 46     |
| 45                                 | Northampton          | £1,400,175,227<br>£1,401,826,055 | 63                            | 164                       | 47     |
| 46                                 | Middlesbrough        | £1,401,820,033<br>£1,386,029,645 | 50                            | 237                       | 48     |
| 47                                 | Guildford            | £1,365,457,817                   | 205                           | 11                        | 49     |
| 48                                 | York                 | £1,356,202,848                   | 159                           | 36                        | 50     |
| 49                                 | Lincoln              | £1,356,202,848<br>£1,351,635,493 | 71                            | 135                       | 51     |
| 50                                 |                      |                                  | 208                           | 10                        | 52     |
| 30                                 | Bath                 | £1,289,255,124                   | 208                           | 10                        | 54     |