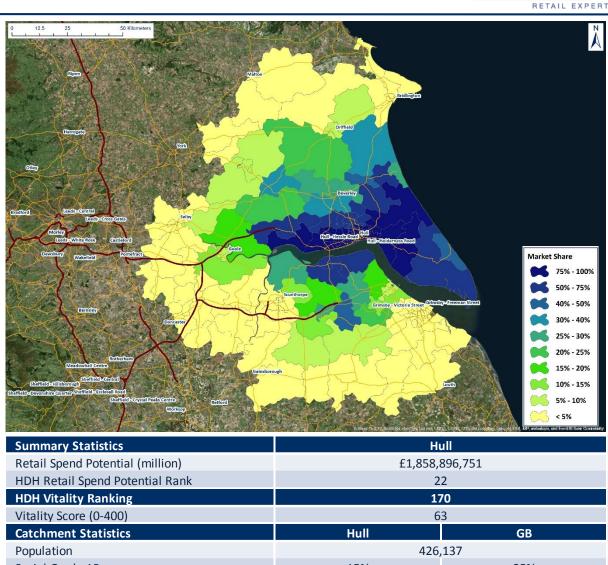

| HDH Retail Spend<br>Potential Rank | Retail Centre        | HDH Retail Spend<br>Potential    | HDH Vitality Score<br>(0-400) | Vitality Score<br>Ranking | Page # |
|------------------------------------|----------------------|----------------------------------|-------------------------------|---------------------------|--------|
| 1                                  | London West End      | £8,874,976,742                   | 201                           | 12                        | 3      |
| 2                                  | Glasgow              | £4,260,877,222                   | 133                           | 56                        | 4      |
| 3                                  | Birmingham           | £3,668,955,990                   | 137                           | 55                        | 5      |
| 4                                  | Manchester           | £3,472,138,079                   | 165                           | 27                        | 6      |
| 5                                  | Leeds                | £3,105,329,513                   | 163                           | 29                        | 7      |
| 6                                  | Liverpool            | £3,066,037,408                   | 159                           | 33                        | 8      |
| 7                                  | Nottingham           | £2,968,158,229                   | 138                           | 52                        | 9      |
| 8                                  | Cardiff              | £2,770,465,492                   | 141                           | 47                        | 10     |
| 9                                  | Newcastle upon Tyne  | £2,766,481,196                   | 108                           | 82                        | 11     |
| 10                                 | Leicester            | £2,334,503,122                   | 98                            | 95                        | 12     |
| 11                                 | Norwich              | £2,332,194,954                   | 111                           | 73                        | 13     |
| 12                                 | Edinburgh            | £2,323,607,832                   | 191                           | 17                        | 14     |
| 13                                 | Westfield London     | £2,265,528,498                   | 312                           | 1                         | 15     |
| 14                                 | Kingston upon Thames | £2,127,365,507                   | 201                           | 13                        | 16     |
| 15                                 | Bristol              | £2,095,123,247                   | 155                           | 39                        | 17     |
| 16                                 | Southampton          | £2,049,378,010                   | 111                           | 74                        | 18     |
| 17                                 | Bluewater            | £1,960,572,594                   | 236                           | 8                         | 19     |
| 18                                 | Westfield Stratford  | £1,954,050,298                   | 200                           | 14                        | 20     |
| 19                                 | Milton Keynes        | £1,899,213,056                   | 138                           | 51                        | 21     |
| 20                                 | Reading              | £1,898,846,846                   | 108                           | 84                        | 22     |
| 21                                 | Aberdeen             | £1,859,791,291                   | 117                           | 70                        | 23     |
| 22                                 | Hull                 | £1,858,896,751                   | 63                            | 170                       | 24     |
| 23                                 | Brighton             | £1,836,819,268                   | 176                           | 22                        | 25     |
| 24                                 | Trafford Centre      | £1,834,021,399                   | 180                           | 19                        | 26     |
| 25                                 | Derby                | £1,823,247,763                   | 85                            | 113                       | 27     |
| 26                                 | Meadowhall           | £1,801,190,169                   | 175                           | 23                        | 28     |
| 27                                 | Croydon              | £1,774,115,183                   | 78                            | 126                       | 29     |
| 28                                 | Bromley              | £1,673,163,330                   | 133                           | 57                        | 30     |
| 29                                 | Chester              | £1,644,201,122                   | 171                           | 25                        | 31     |
| 30                                 | Lakeside             | £1,622,017,826                   | 159                           | 32                        | 32     |
| 31                                 | Plymouth             | £1,600,100,139                   | 79                            | 122                       | 33     |
| 32                                 | Bolton               | £1,523,597,487                   | 43                            | 290                       | 34     |
| 33                                 | Metrocentre          | £1,517,571,706                   | 140                           | 48                        | 35     |
| 34                                 | Ipswich              | £1,512,017,550                   | 67                            | 149                       | 36     |
| 35                                 | Exeter               | £1,509,650,136                   | 130                           | 58                        | 37     |
| 36                                 | Brent Cross          | £1,501,294,061                   | 246                           | 5                         | 38     |
| 37                                 | Peterborough         | £1,483,055,456                   | 90                            | 104                       | 39     |
| 38                                 | Watford              | £1,468,923,698                   | 105                           | 88                        | 40     |
| 39                                 | Cambridge            | £1,465,236,495                   | 240                           | 7                         | 41     |
| 40                                 | Sheffield            | £1,447,824,794                   | 66                            | 154                       | 42     |
| 41                                 | Oxford               | £1,444,976,023                   | 173                           | 24                        | 43     |
| 42                                 | Merry Hill           | £1,434,079,460                   | 110                           | 77                        | 44     |
| 43                                 | Stoke-on-Trent       | £1,415,671,039                   | 49                            | 246                       | 45     |
| 44                                 | Coventry             | £1,406,175,227                   | 44                            | 283                       | 46     |
| 45                                 | Northampton          | £1,400,175,227<br>£1,401,826,055 | 63                            | 164                       | 47     |
| 46                                 | Middlesbrough        | £1,401,820,033<br>£1,386,029,645 | 50                            | 237                       | 48     |
| 47                                 | Guildford            | £1,365,457,817                   | 205                           | 11                        | 49     |
| 48                                 | York                 | £1,356,202,848                   | 159                           | 36                        | 50     |
| 49                                 | Lincoln              | £1,356,202,848<br>£1,351,635,493 | 71                            | 135                       | 51     |
| 50                                 |                      |                                  | 208                           | 10                        | 52     |
| 30                                 | Bath                 | £1,289,255,124                   | 208                           | 10                        | 54     |