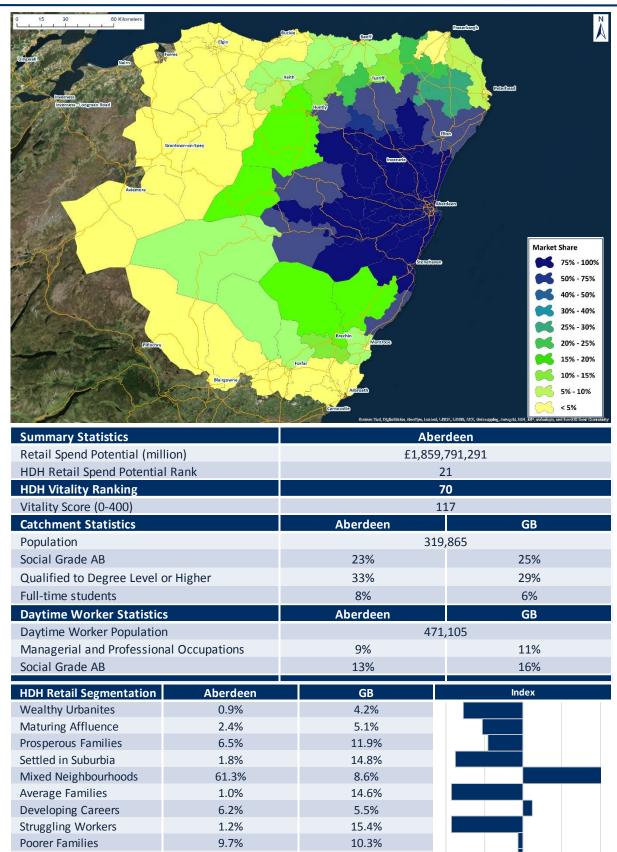

| HDH Retail Spend<br>Potential Rank | Retail Centre        | HDH Retail Spend<br>Potential    | HDH Vitality Score<br>(0-400) | Vitality Score<br>Ranking | Page # |
|------------------------------------|----------------------|----------------------------------|-------------------------------|---------------------------|--------|
| 1                                  | London West End      | £8,874,976,742                   | 201                           | 12                        | 3      |
| 2                                  | Glasgow              | £4,260,877,222                   | 133                           | 56                        | 4      |
| 3                                  | Birmingham           | £3,668,955,990                   | 137                           | 55                        | 5      |
| 4                                  | Manchester           | £3,472,138,079                   | 165                           | 27                        | 6      |
| 5                                  | Leeds                | £3,105,329,513                   | 163                           | 29                        | 7      |
| 6                                  | Liverpool            | £3,066,037,408                   | 159                           | 33                        | 8      |
| 7                                  | Nottingham           | £2,968,158,229                   | 138                           | 52                        | 9      |
| 8                                  | Cardiff              | £2,770,465,492                   | 141                           | 47                        | 10     |
| 9                                  | Newcastle upon Tyne  | £2,766,481,196                   | 108                           | 82                        | 11     |
| 10                                 | Leicester            | £2,334,503,122                   | 98                            | 95                        | 12     |
| 11                                 | Norwich              | £2,332,194,954                   | 111                           | 73                        | 13     |
| 12                                 | Edinburgh            | £2,323,607,832                   | 191                           | 17                        | 14     |
| 13                                 | Westfield London     | £2,265,528,498                   | 312                           | 1                         | 15     |
| 14                                 | Kingston upon Thames | £2,127,365,507                   | 201                           | 13                        | 16     |
| 15                                 | Bristol              | £2,095,123,247                   | 155                           | 39                        | 17     |
| 16                                 | Southampton          | £2,049,378,010                   | 111                           | 74                        | 18     |
| 17                                 | Bluewater            | £1,960,572,594                   | 236                           | 8                         | 19     |
| 18                                 | Westfield Stratford  | £1,954,050,298                   | 200                           | 14                        | 20     |
| 19                                 | Milton Keynes        | £1,899,213,056                   | 138                           | 51                        | 21     |
| 20                                 | Reading              | £1,898,846,846                   | 108                           | 84                        | 22     |
| 21                                 | Aberdeen             | £1,859,791,291                   | 117                           | 70                        | 23     |
| 22                                 | Hull                 | £1,858,896,751                   | 63                            | 170                       | 24     |
| 23                                 | Brighton             | £1,836,819,268                   | 176                           | 22                        | 25     |
| 24                                 | Trafford Centre      | £1,834,021,399                   | 180                           | 19                        | 26     |
| 25                                 | Derby                | £1,823,247,763                   | 85                            | 113                       | 27     |
| 26                                 | Meadowhall           | £1,801,190,169                   | 175                           | 23                        | 28     |
| 27                                 | Croydon              | £1,774,115,183                   | 78                            | 126                       | 29     |
| 28                                 | Bromley              | £1,673,163,330                   | 133                           | 57                        | 30     |
| 29                                 | Chester              | £1,644,201,122                   | 171                           | 25                        | 31     |
| 30                                 | Lakeside             | £1,622,017,826                   | 159                           | 32                        | 32     |
| 31                                 | Plymouth             | £1,600,100,139                   | 79                            | 122                       | 33     |
| 32                                 | Bolton               | £1,523,597,487                   | 43                            | 290                       | 34     |
| 33                                 | Metrocentre          | £1,517,571,706                   | 140                           | 48                        | 35     |
| 34                                 | Ipswich              | £1,512,017,550                   | 67                            | 149                       | 36     |
| 35                                 | Exeter               | £1,509,650,136                   | 130                           | 58                        | 37     |
| 36                                 | Brent Cross          | £1,501,294,061                   | 246                           | 5                         | 38     |
| 37                                 | Peterborough         | £1,483,055,456                   | 90                            | 104                       | 39     |
| 38                                 | Watford              | £1,468,923,698                   | 105                           | 88                        | 40     |
| 39                                 | Cambridge            | £1,465,236,495                   | 240                           | 7                         | 41     |
| 40                                 | Sheffield            | £1,447,824,794                   | 66                            | 154                       | 42     |
| 41                                 | Oxford               | £1,444,976,023                   | 173                           | 24                        | 43     |
| 42                                 | Merry Hill           | £1,434,079,460                   | 110                           | 77                        | 44     |
| 43                                 | Stoke-on-Trent       | £1,415,671,039                   | 49                            | 246                       | 45     |
| 44                                 | Coventry             | £1,406,175,227                   | 44                            | 283                       | 46     |
| 45                                 | Northampton          | £1,400,175,227<br>£1,401,826,055 | 63                            | 164                       | 47     |
| 46                                 | Middlesbrough        | £1,401,820,033<br>£1,386,029,645 | 50                            | 237                       | 48     |
| 47                                 | Guildford            | £1,365,457,817                   | 205                           | 11                        | 49     |
| 48                                 | York                 | £1,356,202,848                   | 159                           | 36                        | 50     |
| 49                                 | Lincoln              | £1,356,202,848<br>£1,351,635,493 | 71                            | 135                       | 51     |
| 50                                 |                      |                                  | 208                           | 10                        | 52     |
| 30                                 | Bath                 | £1,289,255,124                   | 208                           | 10                        | 54     |