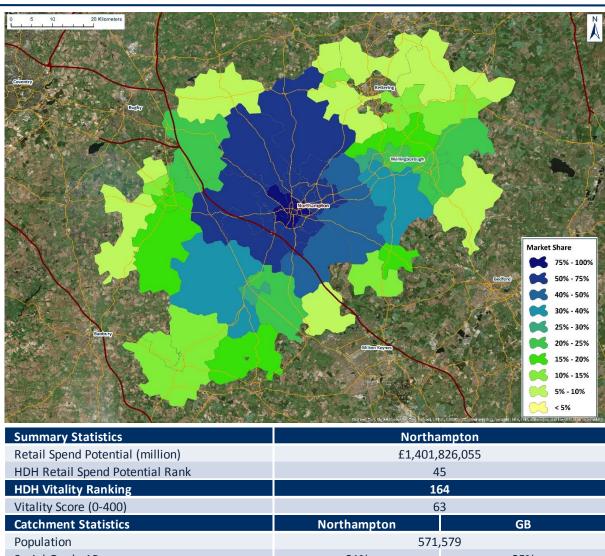

| HDH Retail Spend<br>Potential Rank | Retail Centre        | HDH Retail Spend<br>Potential    | HDH Vitality Score<br>(0-400) | Vitality Score<br>Ranking | Page # |
|------------------------------------|----------------------|----------------------------------|-------------------------------|---------------------------|--------|
| 1                                  | London West End      | £8,874,976,742                   | 201                           | 12                        | 3      |
| 2                                  | Glasgow              | £4,260,877,222                   | 133                           | 56                        | 4      |
| 3                                  | Birmingham           | £3,668,955,990                   | 137                           | 55                        | 5      |
| 4                                  | Manchester           | £3,472,138,079                   | 165                           | 27                        | 6      |
| 5                                  | Leeds                | £3,105,329,513                   | 163                           | 29                        | 7      |
| 6                                  | Liverpool            | £3,066,037,408                   | 159                           | 33                        | 8      |
| 7                                  | Nottingham           | £2,968,158,229                   | 138                           | 52                        | 9      |
| 8                                  | Cardiff              | £2,770,465,492                   | 141                           | 47                        | 10     |
| 9                                  | Newcastle upon Tyne  | £2,766,481,196                   | 108                           | 82                        | 11     |
| 10                                 | Leicester            | £2,334,503,122                   | 98                            | 95                        | 12     |
| 11                                 | Norwich              | £2,332,194,954                   | 111                           | 73                        | 13     |
| 12                                 | Edinburgh            | £2,323,607,832                   | 191                           | 17                        | 14     |
| 13                                 | Westfield London     | £2,265,528,498                   | 312                           | 1                         | 15     |
| 14                                 | Kingston upon Thames | £2,127,365,507                   | 201                           | 13                        | 16     |
| 15                                 | Bristol              | £2,095,123,247                   | 155                           | 39                        | 17     |
| 16                                 | Southampton          | £2,049,378,010                   | 111                           | 74                        | 18     |
| 17                                 | Bluewater            | £1,960,572,594                   | 236                           | 8                         | 19     |
| 18                                 | Westfield Stratford  | £1,954,050,298                   | 200                           | 14                        | 20     |
| 19                                 | Milton Keynes        | £1,899,213,056                   | 138                           | 51                        | 21     |
| 20                                 | Reading              | £1,898,846,846                   | 108                           | 84                        | 22     |
| 21                                 | Aberdeen             | £1,859,791,291                   | 117                           | 70                        | 23     |
| 22                                 | Hull                 | £1,858,896,751                   | 63                            | 170                       | 24     |
| 23                                 | Brighton             | £1,836,819,268                   | 176                           | 22                        | 25     |
| 24                                 | Trafford Centre      | £1,834,021,399                   | 180                           | 19                        | 26     |
| 25                                 | Derby                | £1,823,247,763                   | 85                            | 113                       | 27     |
| 26                                 | Meadowhall           | £1,801,190,169                   | 175                           | 23                        | 28     |
| 27                                 | Croydon              | £1,774,115,183                   | 78                            | 126                       | 29     |
| 28                                 | Bromley              | £1,673,163,330                   | 133                           | 57                        | 30     |
| 29                                 | Chester              | £1,644,201,122                   | 171                           | 25                        | 31     |
| 30                                 | Lakeside             | £1,622,017,826                   | 159                           | 32                        | 32     |
| 31                                 | Plymouth             | £1,600,100,139                   | 79                            | 122                       | 33     |
| 32                                 | Bolton               | £1,523,597,487                   | 43                            | 290                       | 34     |
| 33                                 | Metrocentre          | £1,517,571,706                   | 140                           | 48                        | 35     |
| 34                                 | Ipswich              | £1,512,017,550                   | 67                            | 149                       | 36     |
| 35                                 | Exeter               | £1,509,650,136                   | 130                           | 58                        | 37     |
| 36                                 | Brent Cross          | £1,501,294,061                   | 246                           | 5                         | 38     |
| 37                                 | Peterborough         | £1,483,055,456                   | 90                            | 104                       | 39     |
| 38                                 | Watford              | £1,468,923,698                   | 105                           | 88                        | 40     |
| 39                                 | Cambridge            | £1,465,236,495                   | 240                           | 7                         | 41     |
| 40                                 | Sheffield            | £1,447,824,794                   | 66                            | 154                       | 42     |
| 41                                 | Oxford               | £1,444,976,023                   | 173                           | 24                        | 43     |
| 42                                 | Merry Hill           | £1,434,079,460                   | 110                           | 77                        | 44     |
| 43                                 | Stoke-on-Trent       | £1,415,671,039                   | 49                            | 246                       | 45     |
| 44                                 | Coventry             | £1,406,175,227                   | 44                            | 283                       | 46     |
| 45                                 | Northampton          | £1,400,175,227<br>£1,401,826,055 | 63                            | 164                       | 47     |
| 46                                 | Middlesbrough        | £1,401,820,033<br>£1,386,029,645 | 50                            | 237                       | 48     |
| 47                                 | Guildford            | £1,365,457,817                   | 205                           | 11                        | 49     |
| 48                                 | York                 | £1,356,202,848                   | 159                           | 36                        | 50     |
| 49                                 | Lincoln              | £1,356,202,848<br>£1,351,635,493 | 71                            | 135                       | 51     |
| 50                                 |                      |                                  | 208                           | 10                        | 52     |
| 30                                 | Bath                 | £1,289,255,124                   | 208                           | 10                        | 54     |