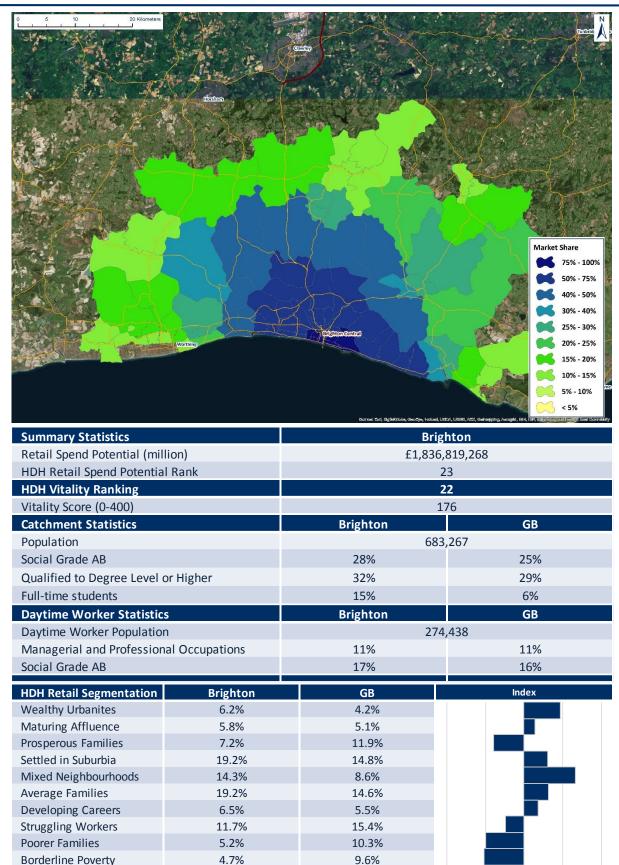

| HDH Retail Spend<br>Potential Rank | Retail Centre        | HDH Retail Spend<br>Potential    | HDH Vitality Score<br>(0-400) | Vitality Score<br>Ranking | Page # |
|------------------------------------|----------------------|----------------------------------|-------------------------------|---------------------------|--------|
| 1                                  | London West End      | £8,874,976,742                   | 201                           | 12                        | 3      |
| 2                                  | Glasgow              | £4,260,877,222                   | 133                           | 56                        | 4      |
| 3                                  | Birmingham           | £3,668,955,990                   | 137                           | 55                        | 5      |
| 4                                  | Manchester           | £3,472,138,079                   | 165                           | 27                        | 6      |
| 5                                  | Leeds                | £3,105,329,513                   | 163                           | 29                        | 7      |
| 6                                  | Liverpool            | £3,066,037,408                   | 159                           | 33                        | 8      |
| 7                                  | Nottingham           | £2,968,158,229                   | 138                           | 52                        | 9      |
| 8                                  | Cardiff              | £2,770,465,492                   | 141                           | 47                        | 10     |
| 9                                  | Newcastle upon Tyne  | £2,766,481,196                   | 108                           | 82                        | 11     |
| 10                                 | Leicester            | £2,334,503,122                   | 98                            | 95                        | 12     |
| 11                                 | Norwich              | £2,332,194,954                   | 111                           | 73                        | 13     |
| 12                                 | Edinburgh            | £2,323,607,832                   | 191                           | 17                        | 14     |
| 13                                 | Westfield London     | £2,265,528,498                   | 312                           | 1                         | 15     |
| 14                                 | Kingston upon Thames | £2,127,365,507                   | 201                           | 13                        | 16     |
| 15                                 | Bristol              | £2,095,123,247                   | 155                           | 39                        | 17     |
| 16                                 | Southampton          | £2,049,378,010                   | 111                           | 74                        | 18     |
| 17                                 | Bluewater            | £1,960,572,594                   | 236                           | 8                         | 19     |
| 18                                 | Westfield Stratford  | £1,954,050,298                   | 200                           | 14                        | 20     |
| 19                                 | Milton Keynes        | £1,899,213,056                   | 138                           | 51                        | 21     |
| 20                                 | Reading              | £1,898,846,846                   | 108                           | 84                        | 22     |
| 21                                 | Aberdeen             | £1,859,791,291                   | 117                           | 70                        | 23     |
| 22                                 | Hull                 | £1,858,896,751                   | 63                            | 170                       | 24     |
| 23                                 | Brighton             | £1,836,819,268                   | 176                           | 22                        | 25     |
| 24                                 | Trafford Centre      | £1,834,021,399                   | 180                           | 19                        | 26     |
| 25                                 | Derby                | £1,823,247,763                   | 85                            | 113                       | 27     |
| 26                                 | Meadowhall           | £1,801,190,169                   | 175                           | 23                        | 28     |
| 27                                 | Croydon              | £1,774,115,183                   | 78                            | 126                       | 29     |
| 28                                 | Bromley              | £1,673,163,330                   | 133                           | 57                        | 30     |
| 29                                 | Chester              | £1,644,201,122                   | 171                           | 25                        | 31     |
| 30                                 | Lakeside             | £1,622,017,826                   | 159                           | 32                        | 32     |
| 31                                 | Plymouth             | £1,600,100,139                   | 79                            | 122                       | 33     |
| 32                                 | Bolton               | £1,523,597,487                   | 43                            | 290                       | 34     |
| 33                                 | Metrocentre          | £1,517,571,706                   | 140                           | 48                        | 35     |
| 34                                 | Ipswich              | £1,512,017,550                   | 67                            | 149                       | 36     |
| 35                                 | Exeter               | £1,509,650,136                   | 130                           | 58                        | 37     |
| 36                                 | Brent Cross          | £1,501,294,061                   | 246                           | 5                         | 38     |
| 37                                 | Peterborough         | £1,483,055,456                   | 90                            | 104                       | 39     |
| 38                                 | Watford              | £1,468,923,698                   | 105                           | 88                        | 40     |
| 39                                 | Cambridge            | £1,465,236,495                   | 240                           | 7                         | 41     |
| 40                                 | Sheffield            | £1,447,824,794                   | 66                            | 154                       | 42     |
| 41                                 | Oxford               | £1,444,976,023                   | 173                           | 24                        | 43     |
| 42                                 | Merry Hill           | £1,434,079,460                   | 110                           | 77                        | 44     |
| 43                                 | Stoke-on-Trent       | £1,415,671,039                   | 49                            | 246                       | 45     |
| 44                                 | Coventry             | £1,406,175,227                   | 44                            | 283                       | 46     |
| 45                                 | Northampton          | £1,400,175,227<br>£1,401,826,055 | 63                            | 164                       | 47     |
| 46                                 | Middlesbrough        | £1,401,820,033<br>£1,386,029,645 | 50                            | 237                       | 48     |
| 47                                 | Guildford            | £1,365,457,817                   | 205                           | 11                        | 49     |
| 48                                 | York                 | £1,356,202,848                   | 159                           | 36                        | 50     |
| 49                                 | Lincoln              | £1,356,202,848<br>£1,351,635,493 | 71                            | 135                       | 51     |
| 50                                 |                      |                                  | 208                           | 10                        | 52     |
| 30                                 | Bath                 | £1,289,255,124                   | 208                           | 10                        | 54     |