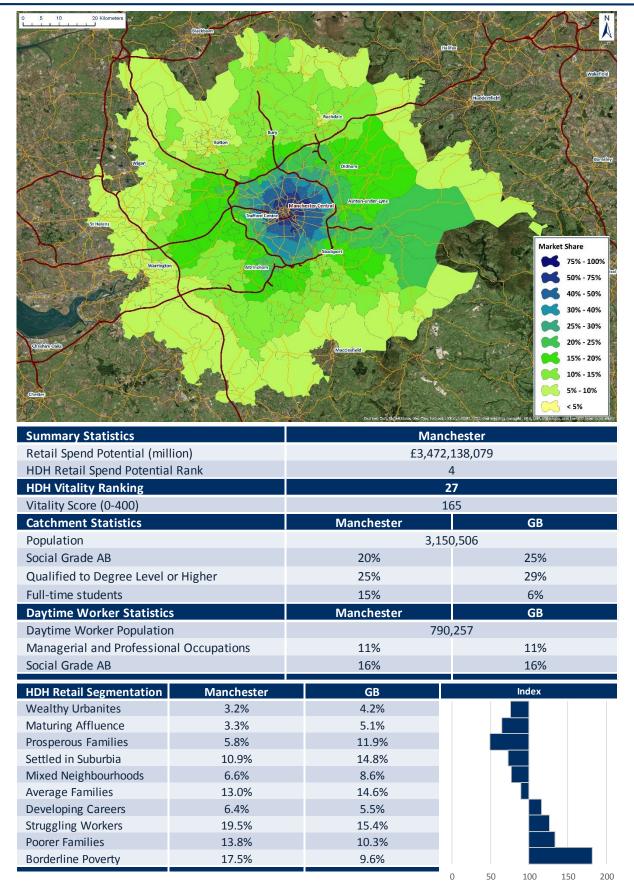

| HDH Retail Spend<br>Potential Rank | Retail Centre        | HDH Retail Spend<br>Potential    | HDH Vitality Score<br>(0-400) | Vitality Score<br>Ranking | Page # |
|------------------------------------|----------------------|----------------------------------|-------------------------------|---------------------------|--------|
| 1                                  | London West End      | £8,874,976,742                   | 201                           | 12                        | 3      |
| 2                                  | Glasgow              | £4,260,877,222                   | 133                           | 56                        | 4      |
| 3                                  | Birmingham           | £3,668,955,990                   | 137                           | 55                        | 5      |
| 4                                  | Manchester           | £3,472,138,079                   | 165                           | 27                        | 6      |
| 5                                  | Leeds                | £3,105,329,513                   | 163                           | 29                        | 7      |
| 6                                  | Liverpool            | £3,066,037,408                   | 159                           | 33                        | 8      |
| 7                                  | Nottingham           | £2,968,158,229                   | 138                           | 52                        | 9      |
| 8                                  | Cardiff              | £2,770,465,492                   | 141                           | 47                        | 10     |
| 9                                  | Newcastle upon Tyne  | £2,766,481,196                   | 108                           | 82                        | 11     |
| 10                                 | Leicester            | £2,334,503,122                   | 98                            | 95                        | 12     |
| 11                                 | Norwich              | £2,332,194,954                   | 111                           | 73                        | 13     |
| 12                                 | Edinburgh            | £2,323,607,832                   | 191                           | 17                        | 14     |
| 13                                 | Westfield London     | £2,265,528,498                   | 312                           | 1                         | 15     |
| 14                                 | Kingston upon Thames | £2,127,365,507                   | 201                           | 13                        | 16     |
| 15                                 | Bristol              | £2,095,123,247                   | 155                           | 39                        | 17     |
| 16                                 | Southampton          | £2,049,378,010                   | 111                           | 74                        | 18     |
| 17                                 | Bluewater            | £1,960,572,594                   | 236                           | 8                         | 19     |
| 18                                 | Westfield Stratford  | £1,954,050,298                   | 200                           | 14                        | 20     |
| 19                                 | Milton Keynes        | £1,899,213,056                   | 138                           | 51                        | 21     |
| 20                                 | Reading              | £1,898,846,846                   | 108                           | 84                        | 22     |
| 21                                 | Aberdeen             | £1,859,791,291                   | 117                           | 70                        | 23     |
| 22                                 | Hull                 | £1,858,896,751                   | 63                            | 170                       | 24     |
| 23                                 | Brighton             | £1,836,819,268                   | 176                           | 22                        | 25     |
| 24                                 | Trafford Centre      | £1,834,021,399                   | 180                           | 19                        | 26     |
| 25                                 | Derby                | £1,823,247,763                   | 85                            | 113                       | 27     |
| 26                                 | Meadowhall           | £1,801,190,169                   | 175                           | 23                        | 28     |
| 27                                 | Croydon              | £1,774,115,183                   | 78                            | 126                       | 29     |
| 28                                 | Bromley              | £1,673,163,330                   | 133                           | 57                        | 30     |
| 29                                 | Chester              | £1,644,201,122                   | 171                           | 25                        | 31     |
| 30                                 | Lakeside             | £1,622,017,826                   | 159                           | 32                        | 32     |
| 31                                 | Plymouth             | £1,600,100,139                   | 79                            | 122                       | 33     |
| 32                                 | Bolton               | £1,523,597,487                   | 43                            | 290                       | 34     |
| 33                                 | Metrocentre          | £1,517,571,706                   | 140                           | 48                        | 35     |
| 34                                 | Ipswich              | £1,512,017,550                   | 67                            | 149                       | 36     |
| 35                                 | Exeter               | £1,509,650,136                   | 130                           | 58                        | 37     |
| 36                                 | Brent Cross          | £1,501,294,061                   | 246                           | 5                         | 38     |
| 37                                 | Peterborough         | £1,483,055,456                   | 90                            | 104                       | 39     |
| 38                                 | Watford              | £1,468,923,698                   | 105                           | 88                        | 40     |
| 39                                 | Cambridge            | £1,465,236,495                   | 240                           | 7                         | 41     |
| 40                                 | Sheffield            | £1,447,824,794                   | 66                            | 154                       | 42     |
| 41                                 | Oxford               | £1,444,976,023                   | 173                           | 24                        | 43     |
| 42                                 | Merry Hill           | £1,434,079,460                   | 110                           | 77                        | 44     |
| 43                                 | Stoke-on-Trent       | £1,415,671,039                   | 49                            | 246                       | 45     |
| 44                                 | Coventry             | £1,406,175,227                   | 44                            | 283                       | 46     |
| 45                                 | Northampton          | £1,400,175,227<br>£1,401,826,055 | 63                            | 164                       | 47     |
| 46                                 | Middlesbrough        | £1,401,820,033<br>£1,386,029,645 | 50                            | 237                       | 48     |
| 47                                 | Guildford            | £1,365,457,817                   | 205                           | 11                        | 49     |
| 48                                 | York                 | £1,356,202,848                   | 159                           | 36                        | 50     |
| 49                                 | Lincoln              | £1,356,202,848<br>£1,351,635,493 | 71                            | 135                       | 51     |
| 50                                 |                      |                                  | 208                           | 10                        | 52     |
| 30                                 | Bath                 | £1,289,255,124                   | 208                           | 10                        | 54     |