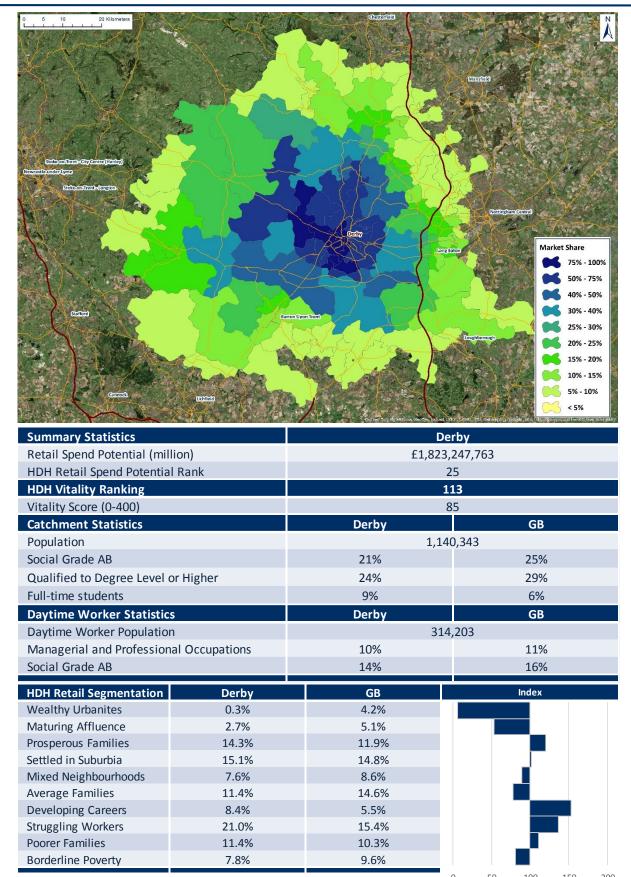

| HDH Retail Spend<br>Potential Rank | Retail Centre        | HDH Retail Spend<br>Potential    | HDH Vitality Score<br>(0-400) | Vitality Score<br>Ranking | Page # |
|------------------------------------|----------------------|----------------------------------|-------------------------------|---------------------------|--------|
| 1                                  | London West End      | £8,874,976,742                   | 201                           | 12                        | 3      |
| 2                                  | Glasgow              | £4,260,877,222                   | 133                           | 56                        | 4      |
| 3                                  | Birmingham           | £3,668,955,990                   | 137                           | 55                        | 5      |
| 4                                  | Manchester           | £3,472,138,079                   | 165                           | 27                        | 6      |
| 5                                  | Leeds                | £3,105,329,513                   | 163                           | 29                        | 7      |
| 6                                  | Liverpool            | £3,066,037,408                   | 159                           | 33                        | 8      |
| 7                                  | Nottingham           | £2,968,158,229                   | 138                           | 52                        | 9      |
| 8                                  | Cardiff              | £2,770,465,492                   | 141                           | 47                        | 10     |
| 9                                  | Newcastle upon Tyne  | £2,766,481,196                   | 108                           | 82                        | 11     |
| 10                                 | Leicester            | £2,334,503,122                   | 98                            | 95                        | 12     |
| 11                                 | Norwich              | £2,332,194,954                   | 111                           | 73                        | 13     |
| 12                                 | Edinburgh            | £2,323,607,832                   | 191                           | 17                        | 14     |
| 13                                 | Westfield London     | £2,265,528,498                   | 312                           | 1                         | 15     |
| 14                                 | Kingston upon Thames | £2,127,365,507                   | 201                           | 13                        | 16     |
| 15                                 | Bristol              | £2,095,123,247                   | 155                           | 39                        | 17     |
| 16                                 | Southampton          | £2,049,378,010                   | 111                           | 74                        | 18     |
| 17                                 | Bluewater            | £1,960,572,594                   | 236                           | 8                         | 19     |
| 18                                 | Westfield Stratford  | £1,954,050,298                   | 200                           | 14                        | 20     |
| 19                                 | Milton Keynes        | £1,899,213,056                   | 138                           | 51                        | 21     |
| 20                                 | Reading              | £1,898,846,846                   | 108                           | 84                        | 22     |
| 21                                 | Aberdeen             | £1,859,791,291                   | 117                           | 70                        | 23     |
| 22                                 | Hull                 | £1,858,896,751                   | 63                            | 170                       | 24     |
| 23                                 | Brighton             | £1,836,819,268                   | 176                           | 22                        | 25     |
| 24                                 | Trafford Centre      | £1,834,021,399                   | 180                           | 19                        | 26     |
| 25                                 | Derby                | £1,823,247,763                   | 85                            | 113                       | 27     |
| 26                                 | Meadowhall           | £1,801,190,169                   | 175                           | 23                        | 28     |
| 27                                 | Croydon              | £1,774,115,183                   | 78                            | 126                       | 29     |
| 28                                 | Bromley              | £1,673,163,330                   | 133                           | 57                        | 30     |
| 29                                 | Chester              | £1,644,201,122                   | 171                           | 25                        | 31     |
| 30                                 | Lakeside             | £1,622,017,826                   | 159                           | 32                        | 32     |
| 31                                 | Plymouth             | £1,600,100,139                   | 79                            | 122                       | 33     |
| 32                                 | Bolton               | £1,523,597,487                   | 43                            | 290                       | 34     |
| 33                                 | Metrocentre          | £1,517,571,706                   | 140                           | 48                        | 35     |
| 34                                 | Ipswich              | £1,512,017,550                   | 67                            | 149                       | 36     |
| 35                                 | Exeter               | £1,509,650,136                   | 130                           | 58                        | 37     |
| 36                                 | Brent Cross          | £1,501,294,061                   | 246                           | 5                         | 38     |
| 37                                 | Peterborough         | £1,483,055,456                   | 90                            | 104                       | 39     |
| 38                                 | Watford              | £1,468,923,698                   | 105                           | 88                        | 40     |
| 39                                 | Cambridge            | £1,465,236,495                   | 240                           | 7                         | 41     |
| 40                                 | Sheffield            | £1,447,824,794                   | 66                            | 154                       | 42     |
| 41                                 | Oxford               | £1,444,976,023                   | 173                           | 24                        | 43     |
| 42                                 | Merry Hill           | £1,434,079,460                   | 110                           | 77                        | 44     |
| 43                                 | Stoke-on-Trent       | £1,415,671,039                   | 49                            | 246                       | 45     |
| 44                                 | Coventry             | £1,406,175,227                   | 44                            | 283                       | 46     |
| 45                                 | Northampton          | £1,400,175,227<br>£1,401,826,055 | 63                            | 164                       | 47     |
| 46                                 | Middlesbrough        | £1,401,820,033<br>£1,386,029,645 | 50                            | 237                       | 48     |
| 47                                 | Guildford            | £1,365,457,817                   | 205                           | 11                        | 49     |
| 48                                 | York                 | £1,356,202,848                   | 159                           | 36                        | 50     |
| 49                                 | Lincoln              | £1,356,202,848<br>£1,351,635,493 | 71                            | 135                       | 51     |
| 50                                 |                      |                                  | 208                           | 10                        | 52     |
| 30                                 | Bath                 | £1,289,255,124                   | 208                           | 10                        | 54     |