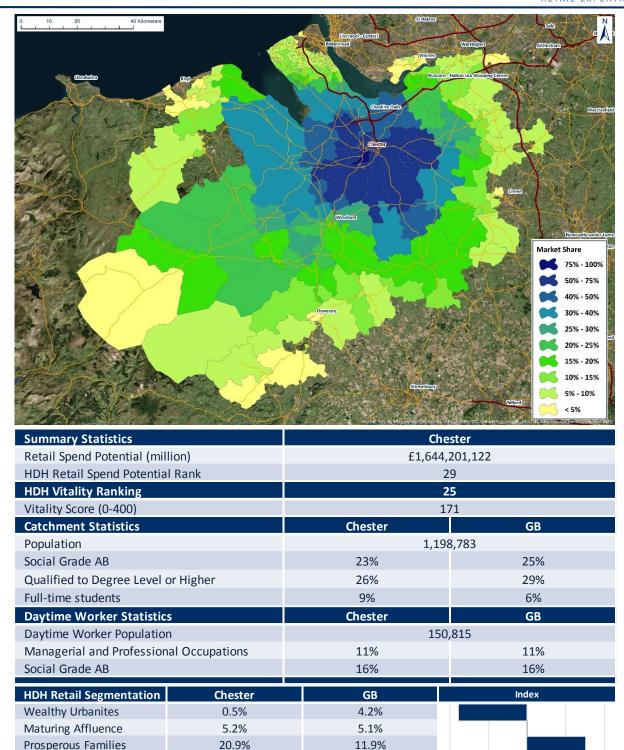

| HDH Retail Spend<br>Potential Rank | Retail Centre        | HDH Retail Spend<br>Potential    | HDH Vitality Score<br>(0-400) | Vitality Score<br>Ranking | Page # |
|------------------------------------|----------------------|----------------------------------|-------------------------------|---------------------------|--------|
| 1                                  | London West End      | £8,874,976,742                   | 201                           | 12                        | 3      |
| 2                                  | Glasgow              | £4,260,877,222                   | 133                           | 56                        | 4      |
| 3                                  | Birmingham           | £3,668,955,990                   | 137                           | 55                        | 5      |
| 4                                  | Manchester           | £3,472,138,079                   | 165                           | 27                        | 6      |
| 5                                  | Leeds                | £3,105,329,513                   | 163                           | 29                        | 7      |
| 6                                  | Liverpool            | £3,066,037,408                   | 159                           | 33                        | 8      |
| 7                                  | Nottingham           | £2,968,158,229                   | 138                           | 52                        | 9      |
| 8                                  | Cardiff              | £2,770,465,492                   | 141                           | 47                        | 10     |
| 9                                  | Newcastle upon Tyne  | £2,766,481,196                   | 108                           | 82                        | 11     |
| 10                                 | Leicester            | £2,334,503,122                   | 98                            | 95                        | 12     |
| 11                                 | Norwich              | £2,332,194,954                   | 111                           | 73                        | 13     |
| 12                                 | Edinburgh            | £2,323,607,832                   | 191                           | 17                        | 14     |
| 13                                 | Westfield London     | £2,265,528,498                   | 312                           | 1                         | 15     |
| 14                                 | Kingston upon Thames | £2,127,365,507                   | 201                           | 13                        | 16     |
| 15                                 | Bristol              | £2,095,123,247                   | 155                           | 39                        | 17     |
| 16                                 | Southampton          | £2,049,378,010                   | 111                           | 74                        | 18     |
| 17                                 | Bluewater            | £1,960,572,594                   | 236                           | 8                         | 19     |
| 18                                 | Westfield Stratford  | £1,954,050,298                   | 200                           | 14                        | 20     |
| 19                                 | Milton Keynes        | £1,899,213,056                   | 138                           | 51                        | 21     |
| 20                                 | Reading              | £1,898,846,846                   | 108                           | 84                        | 22     |
| 21                                 | Aberdeen             | £1,859,791,291                   | 117                           | 70                        | 23     |
| 22                                 | Hull                 | £1,858,896,751                   | 63                            | 170                       | 24     |
| 23                                 | Brighton             | £1,836,819,268                   | 176                           | 22                        | 25     |
| 24                                 | Trafford Centre      | £1,834,021,399                   | 180                           | 19                        | 26     |
| 25                                 | Derby                | £1,823,247,763                   | 85                            | 113                       | 27     |
| 26                                 | Meadowhall           | £1,801,190,169                   | 175                           | 23                        | 28     |
| 27                                 | Croydon              | £1,774,115,183                   | 78                            | 126                       | 29     |
| 28                                 | Bromley              | £1,673,163,330                   | 133                           | 57                        | 30     |
| 29                                 | Chester              | £1,644,201,122                   | 171                           | 25                        | 31     |
| 30                                 | Lakeside             | £1,622,017,826                   | 159                           | 32                        | 32     |
| 31                                 | Plymouth             | £1,600,100,139                   | 79                            | 122                       | 33     |
| 32                                 | Bolton               | £1,523,597,487                   | 43                            | 290                       | 34     |
| 33                                 | Metrocentre          | £1,517,571,706                   | 140                           | 48                        | 35     |
| 34                                 | Ipswich              | £1,512,017,550                   | 67                            | 149                       | 36     |
| 35                                 | Exeter               | £1,509,650,136                   | 130                           | 58                        | 37     |
| 36                                 | Brent Cross          | £1,501,294,061                   | 246                           | 5                         | 38     |
| 37                                 | Peterborough         | £1,483,055,456                   | 90                            | 104                       | 39     |
| 38                                 | Watford              | £1,468,923,698                   | 105                           | 88                        | 40     |
| 39                                 | Cambridge            | £1,465,236,495                   | 240                           | 7                         | 41     |
| 40                                 | Sheffield            | £1,447,824,794                   | 66                            | 154                       | 42     |
| 41                                 | Oxford               | £1,444,976,023                   | 173                           | 24                        | 43     |
| 42                                 | Merry Hill           | £1,434,079,460                   | 110                           | 77                        | 44     |
| 43                                 | Stoke-on-Trent       | £1,415,671,039                   | 49                            | 246                       | 45     |
| 44                                 | Coventry             | £1,406,175,227                   | 44                            | 283                       | 46     |
| 45                                 | Northampton          | £1,400,175,227<br>£1,401,826,055 | 63                            | 164                       | 47     |
| 46                                 | Middlesbrough        | £1,401,820,033<br>£1,386,029,645 | 50                            | 237                       | 48     |
| 47                                 | Guildford            | £1,365,457,817                   | 205                           | 11                        | 49     |
| 48                                 | York                 | £1,356,202,848                   | 159                           | 36                        | 50     |
| 49                                 | Lincoln              | £1,356,202,848<br>£1,351,635,493 | 71                            | 135                       | 51     |
| 50                                 |                      |                                  | 208                           | 10                        | 52     |
| 30                                 | Bath                 | £1,289,255,124                   | 208                           | 10                        | 54     |