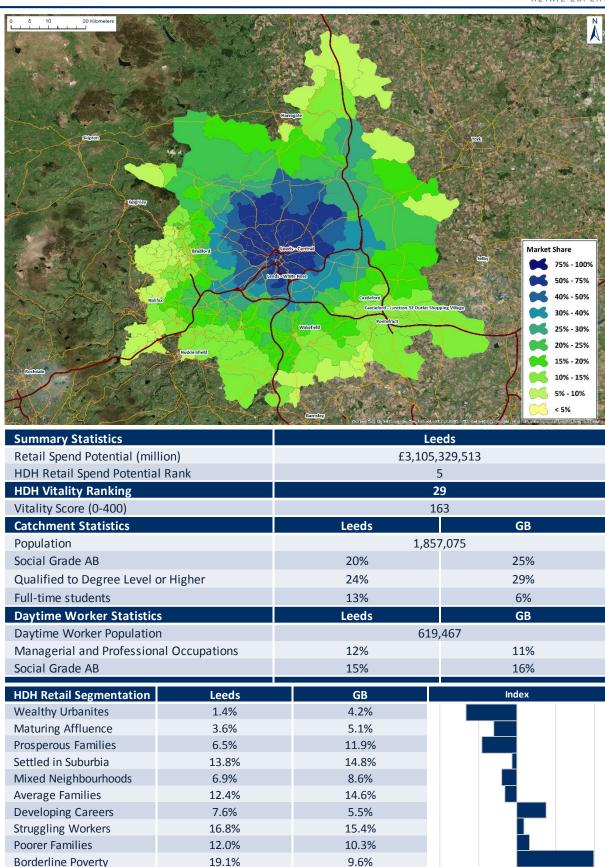

| HDH Retail Spend<br>Potential Rank | Retail Centre        | HDH Retail Spend<br>Potential    | HDH Vitality Score<br>(0-400) | Vitality Score<br>Ranking | Page # |
|------------------------------------|----------------------|----------------------------------|-------------------------------|---------------------------|--------|
| 1                                  | London West End      | £8,874,976,742                   | 201                           | 12                        | 3      |
| 2                                  | Glasgow              | £4,260,877,222                   | 133                           | 56                        | 4      |
| 3                                  | Birmingham           | £3,668,955,990                   | 137                           | 55                        | 5      |
| 4                                  | Manchester           | £3,472,138,079                   | 165                           | 27                        | 6      |
| 5                                  | Leeds                | £3,105,329,513                   | 163                           | 29                        | 7      |
| 6                                  | Liverpool            | £3,066,037,408                   | 159                           | 33                        | 8      |
| 7                                  | Nottingham           | £2,968,158,229                   | 138                           | 52                        | 9      |
| 8                                  | Cardiff              | £2,770,465,492                   | 141                           | 47                        | 10     |
| 9                                  | Newcastle upon Tyne  | £2,766,481,196                   | 108                           | 82                        | 11     |
| 10                                 | Leicester            | £2,334,503,122                   | 98                            | 95                        | 12     |
| 11                                 | Norwich              | £2,332,194,954                   | 111                           | 73                        | 13     |
| 12                                 | Edinburgh            | £2,323,607,832                   | 191                           | 17                        | 14     |
| 13                                 | Westfield London     | £2,265,528,498                   | 312                           | 1                         | 15     |
| 14                                 | Kingston upon Thames | £2,127,365,507                   | 201                           | 13                        | 16     |
| 15                                 | Bristol              | £2,095,123,247                   | 155                           | 39                        | 17     |
| 16                                 | Southampton          | £2,049,378,010                   | 111                           | 74                        | 18     |
| 17                                 | Bluewater            | £1,960,572,594                   | 236                           | 8                         | 19     |
| 18                                 | Westfield Stratford  | £1,954,050,298                   | 200                           | 14                        | 20     |
| 19                                 | Milton Keynes        | £1,899,213,056                   | 138                           | 51                        | 21     |
| 20                                 | Reading              | £1,898,846,846                   | 108                           | 84                        | 22     |
| 21                                 | Aberdeen             | £1,859,791,291                   | 117                           | 70                        | 23     |
| 22                                 | Hull                 | £1,858,896,751                   | 63                            | 170                       | 24     |
| 23                                 | Brighton             | £1,836,819,268                   | 176                           | 22                        | 25     |
| 24                                 | Trafford Centre      | £1,834,021,399                   | 180                           | 19                        | 26     |
| 25                                 | Derby                | £1,823,247,763                   | 85                            | 113                       | 27     |
| 26                                 | Meadowhall           | £1,801,190,169                   | 175                           | 23                        | 28     |
| 27                                 | Croydon              | £1,774,115,183                   | 78                            | 126                       | 29     |
| 28                                 | Bromley              | £1,673,163,330                   | 133                           | 57                        | 30     |
| 29                                 | Chester              | £1,644,201,122                   | 171                           | 25                        | 31     |
| 30                                 | Lakeside             | £1,622,017,826                   | 159                           | 32                        | 32     |
| 31                                 | Plymouth             | £1,600,100,139                   | 79                            | 122                       | 33     |
| 32                                 | Bolton               | £1,523,597,487                   | 43                            | 290                       | 34     |
| 33                                 | Metrocentre          | £1,517,571,706                   | 140                           | 48                        | 35     |
| 34                                 | Ipswich              | £1,512,017,550                   | 67                            | 149                       | 36     |
| 35                                 | Exeter               | £1,509,650,136                   | 130                           | 58                        | 37     |
| 36                                 | Brent Cross          | £1,501,294,061                   | 246                           | 5                         | 38     |
| 37                                 | Peterborough         | £1,483,055,456                   | 90                            | 104                       | 39     |
| 38                                 | Watford              | £1,468,923,698                   | 105                           | 88                        | 40     |
| 39                                 | Cambridge            | £1,465,236,495                   | 240                           | 7                         | 41     |
| 40                                 | Sheffield            | £1,447,824,794                   | 66                            | 154                       | 42     |
| 41                                 | Oxford               | £1,444,976,023                   | 173                           | 24                        | 43     |
| 42                                 | Merry Hill           | £1,434,079,460                   | 110                           | 77                        | 44     |
| 43                                 | Stoke-on-Trent       | £1,415,671,039                   | 49                            | 246                       | 45     |
| 44                                 | Coventry             | £1,406,175,227                   | 44                            | 283                       | 46     |
| 45                                 | Northampton          | £1,400,175,227<br>£1,401,826,055 | 63                            | 164                       | 47     |
| 46                                 | Middlesbrough        | £1,401,820,033<br>£1,386,029,645 | 50                            | 237                       | 48     |
| 47                                 | Guildford            | £1,365,457,817                   | 205                           | 11                        | 49     |
| 48                                 | York                 | £1,356,202,848                   | 159                           | 36                        | 50     |
| 49                                 | Lincoln              | £1,356,202,848<br>£1,351,635,493 | 71                            | 135                       | 51     |
| 50                                 |                      |                                  | 208                           | 10                        | 52     |
| 30                                 | Bath                 | £1,289,255,124                   | 208                           | 10                        | 54     |