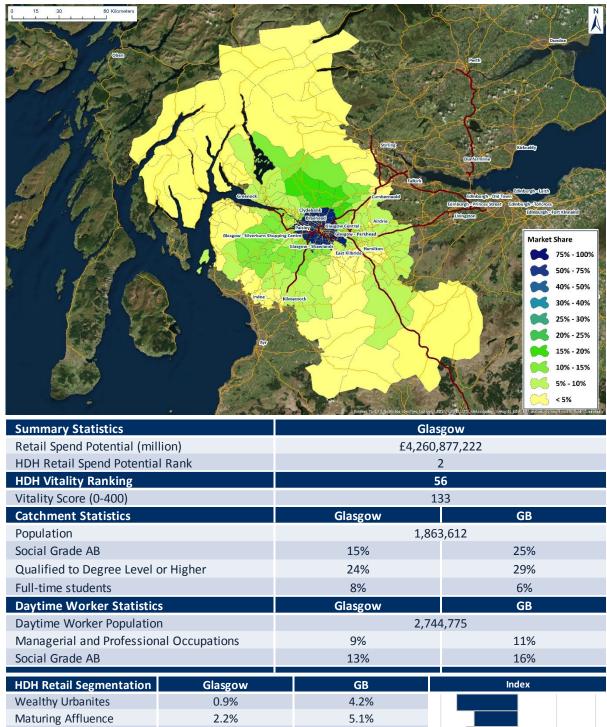

| HDH Retail Spend<br>Potential Rank | Retail Centre        | HDH Retail Spend<br>Potential    | HDH Vitality Score<br>(0-400) | Vitality Score<br>Ranking | Page # |
|------------------------------------|----------------------|----------------------------------|-------------------------------|---------------------------|--------|
| 1                                  | London West End      | £8,874,976,742                   | 201                           | 12                        | 3      |
| 2                                  | Glasgow              | £4,260,877,222                   | 133                           | 56                        | 4      |
| 3                                  | Birmingham           | £3,668,955,990                   | 137                           | 55                        | 5      |
| 4                                  | Manchester           | £3,472,138,079                   | 165                           | 27                        | 6      |
| 5                                  | Leeds                | £3,105,329,513                   | 163                           | 29                        | 7      |
| 6                                  | Liverpool            | £3,066,037,408                   | 159                           | 33                        | 8      |
| 7                                  | Nottingham           | £2,968,158,229                   | 138                           | 52                        | 9      |
| 8                                  | Cardiff              | £2,770,465,492                   | 141                           | 47                        | 10     |
| 9                                  | Newcastle upon Tyne  | £2,766,481,196                   | 108                           | 82                        | 11     |
| 10                                 | Leicester            | £2,334,503,122                   | 98                            | 95                        | 12     |
| 11                                 | Norwich              | £2,332,194,954                   | 111                           | 73                        | 13     |
| 12                                 | Edinburgh            | £2,323,607,832                   | 191                           | 17                        | 14     |
| 13                                 | Westfield London     | £2,265,528,498                   | 312                           | 1                         | 15     |
| 14                                 | Kingston upon Thames | £2,127,365,507                   | 201                           | 13                        | 16     |
| 15                                 | Bristol              | £2,095,123,247                   | 155                           | 39                        | 17     |
| 16                                 | Southampton          | £2,049,378,010                   | 111                           | 74                        | 18     |
| 17                                 | Bluewater            | £1,960,572,594                   | 236                           | 8                         | 19     |
| 18                                 | Westfield Stratford  | £1,954,050,298                   | 200                           | 14                        | 20     |
| 19                                 | Milton Keynes        | £1,899,213,056                   | 138                           | 51                        | 21     |
| 20                                 | Reading              | £1,898,846,846                   | 108                           | 84                        | 22     |
| 21                                 | Aberdeen             | £1,859,791,291                   | 117                           | 70                        | 23     |
| 22                                 | Hull                 | £1,858,896,751                   | 63                            | 170                       | 24     |
| 23                                 | Brighton             | £1,836,819,268                   | 176                           | 22                        | 25     |
| 24                                 | Trafford Centre      | £1,834,021,399                   | 180                           | 19                        | 26     |
| 25                                 | Derby                | £1,823,247,763                   | 85                            | 113                       | 27     |
| 26                                 | Meadowhall           | £1,801,190,169                   | 175                           | 23                        | 28     |
| 27                                 | Croydon              | £1,774,115,183                   | 78                            | 126                       | 29     |
| 28                                 | Bromley              | £1,673,163,330                   | 133                           | 57                        | 30     |
| 29                                 | Chester              | £1,644,201,122                   | 171                           | 25                        | 31     |
| 30                                 | Lakeside             | £1,622,017,826                   | 159                           | 32                        | 32     |
| 31                                 | Plymouth             | £1,600,100,139                   | 79                            | 122                       | 33     |
| 32                                 | Bolton               | £1,523,597,487                   | 43                            | 290                       | 34     |
| 33                                 | Metrocentre          | £1,517,571,706                   | 140                           | 48                        | 35     |
| 34                                 | Ipswich              | £1,512,017,550                   | 67                            | 149                       | 36     |
| 35                                 | Exeter               | £1,509,650,136                   | 130                           | 58                        | 37     |
| 36                                 | Brent Cross          | £1,501,294,061                   | 246                           | 5                         | 38     |
| 37                                 | Peterborough         | £1,483,055,456                   | 90                            | 104                       | 39     |
| 38                                 | Watford              | £1,468,923,698                   | 105                           | 88                        | 40     |
| 39                                 | Cambridge            | £1,465,236,495                   | 240                           | 7                         | 41     |
| 40                                 | Sheffield            | £1,447,824,794                   | 66                            | 154                       | 42     |
| 41                                 | Oxford               | £1,444,976,023                   | 173                           | 24                        | 43     |
| 42                                 | Merry Hill           | £1,434,079,460                   | 110                           | 77                        | 44     |
| 43                                 | Stoke-on-Trent       | £1,415,671,039                   | 49                            | 246                       | 45     |
| 44                                 | Coventry             | £1,406,175,227                   | 44                            | 283                       | 46     |
| 45                                 | Northampton          | £1,400,175,227<br>£1,401,826,055 | 63                            | 164                       | 47     |
| 46                                 | Middlesbrough        | £1,401,820,033<br>£1,386,029,645 | 50                            | 237                       | 48     |
| 47                                 | Guildford            | £1,365,457,817                   | 205                           | 11                        | 49     |
| 48                                 | York                 | £1,356,202,848                   | 159                           | 36                        | 50     |
| 49                                 | Lincoln              | £1,356,202,848<br>£1,351,635,493 | 71                            | 135                       | 51     |
| 50                                 |                      |                                  | 208                           | 10                        | 52     |
| 30                                 | Bath                 | £1,289,255,124                   | 208                           | 10                        | 54     |