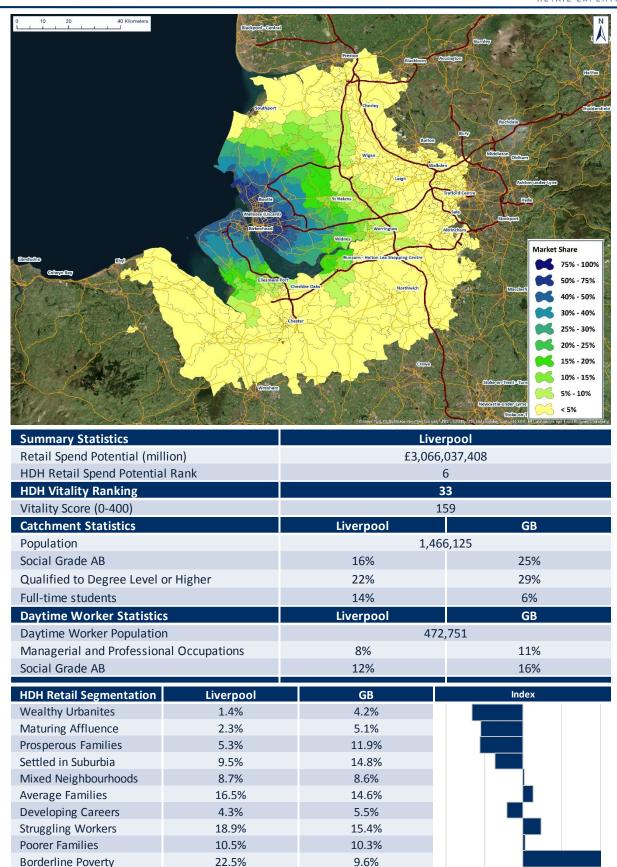

| HDH Retail Spend<br>Potential Rank | Retail Centre        | HDH Retail Spend<br>Potential    | HDH Vitality Score<br>(0-400) | Vitality Score<br>Ranking | Page # |
|------------------------------------|----------------------|----------------------------------|-------------------------------|---------------------------|--------|
| 1                                  | London West End      | £8,874,976,742                   | 201                           | 12                        | 3      |
| 2                                  | Glasgow              | £4,260,877,222                   | 133                           | 56                        | 4      |
| 3                                  | Birmingham           | £3,668,955,990                   | 137                           | 55                        | 5      |
| 4                                  | Manchester           | £3,472,138,079                   | 165                           | 27                        | 6      |
| 5                                  | Leeds                | £3,105,329,513                   | 163                           | 29                        | 7      |
| 6                                  | Liverpool            | £3,066,037,408                   | 159                           | 33                        | 8      |
| 7                                  | Nottingham           | £2,968,158,229                   | 138                           | 52                        | 9      |
| 8                                  | Cardiff              | £2,770,465,492                   | 141                           | 47                        | 10     |
| 9                                  | Newcastle upon Tyne  | £2,766,481,196                   | 108                           | 82                        | 11     |
| 10                                 | Leicester            | £2,334,503,122                   | 98                            | 95                        | 12     |
| 11                                 | Norwich              | £2,332,194,954                   | 111                           | 73                        | 13     |
| 12                                 | Edinburgh            | £2,323,607,832                   | 191                           | 17                        | 14     |
| 13                                 | Westfield London     | £2,265,528,498                   | 312                           | 1                         | 15     |
| 14                                 | Kingston upon Thames | £2,127,365,507                   | 201                           | 13                        | 16     |
| 15                                 | Bristol              | £2,095,123,247                   | 155                           | 39                        | 17     |
| 16                                 | Southampton          | £2,049,378,010                   | 111                           | 74                        | 18     |
| 17                                 | Bluewater            | £1,960,572,594                   | 236                           | 8                         | 19     |
| 18                                 | Westfield Stratford  | £1,954,050,298                   | 200                           | 14                        | 20     |
| 19                                 | Milton Keynes        | £1,899,213,056                   | 138                           | 51                        | 21     |
| 20                                 | Reading              | £1,898,846,846                   | 108                           | 84                        | 22     |
| 21                                 | Aberdeen             | £1,859,791,291                   | 117                           | 70                        | 23     |
| 22                                 | Hull                 | £1,858,896,751                   | 63                            | 170                       | 24     |
| 23                                 | Brighton             | £1,836,819,268                   | 176                           | 22                        | 25     |
| 24                                 | Trafford Centre      | £1,834,021,399                   | 180                           | 19                        | 26     |
| 25                                 | Derby                | £1,823,247,763                   | 85                            | 113                       | 27     |
| 26                                 | Meadowhall           | £1,801,190,169                   | 175                           | 23                        | 28     |
| 27                                 | Croydon              | £1,774,115,183                   | 78                            | 126                       | 29     |
| 28                                 | Bromley              | £1,673,163,330                   | 133                           | 57                        | 30     |
| 29                                 | Chester              | £1,644,201,122                   | 171                           | 25                        | 31     |
| 30                                 | Lakeside             | £1,622,017,826                   | 159                           | 32                        | 32     |
| 31                                 | Plymouth             | £1,600,100,139                   | 79                            | 122                       | 33     |
| 32                                 | Bolton               | £1,523,597,487                   | 43                            | 290                       | 34     |
| 33                                 | Metrocentre          | £1,517,571,706                   | 140                           | 48                        | 35     |
| 34                                 | Ipswich              | £1,512,017,550                   | 67                            | 149                       | 36     |
| 35                                 | Exeter               | £1,509,650,136                   | 130                           | 58                        | 37     |
| 36                                 | Brent Cross          | £1,501,294,061                   | 246                           | 5                         | 38     |
| 37                                 | Peterborough         | £1,483,055,456                   | 90                            | 104                       | 39     |
| 38                                 | Watford              | £1,468,923,698                   | 105                           | 88                        | 40     |
| 39                                 | Cambridge            | £1,465,236,495                   | 240                           | 7                         | 41     |
| 40                                 | Sheffield            | £1,447,824,794                   | 66                            | 154                       | 42     |
| 41                                 | Oxford               | £1,444,976,023                   | 173                           | 24                        | 43     |
| 42                                 | Merry Hill           | £1,434,079,460                   | 110                           | 77                        | 44     |
| 43                                 | Stoke-on-Trent       | £1,415,671,039                   | 49                            | 246                       | 45     |
| 44                                 | Coventry             | £1,406,175,227                   | 44                            | 283                       | 46     |
| 45                                 | Northampton          | £1,400,175,227<br>£1,401,826,055 | 63                            | 164                       | 47     |
| 46                                 | Middlesbrough        | £1,401,820,033<br>£1,386,029,645 | 50                            | 237                       | 48     |
| 47                                 | Guildford            | £1,365,457,817                   | 205                           | 11                        | 49     |
| 48                                 | York                 | £1,356,202,848                   | 159                           | 36                        | 50     |
| 49                                 | Lincoln              | £1,356,202,848<br>£1,351,635,493 | 71                            | 135                       | 51     |
| 50                                 |                      |                                  | 208                           | 10                        | 52     |
| 30                                 | Bath                 | £1,289,255,124                   | 208                           | 10                        | 54     |