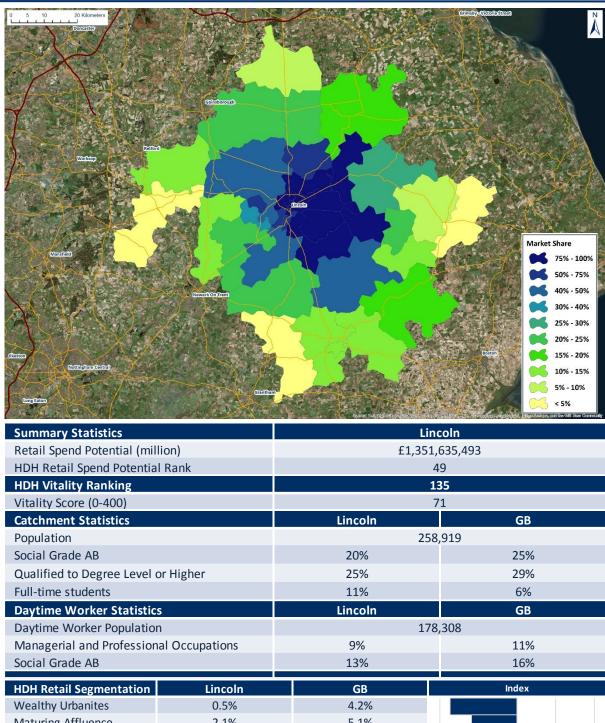

| HDH Retail Spend<br>Potential Rank | Retail Centre        | HDH Retail Spend<br>Potential    | HDH Vitality Score<br>(0-400) | Vitality Score<br>Ranking | Page # |
|------------------------------------|----------------------|----------------------------------|-------------------------------|---------------------------|--------|
| 1                                  | London West End      | £8,874,976,742                   | 201                           | 12                        | 3      |
| 2                                  | Glasgow              | £4,260,877,222                   | 133                           | 56                        | 4      |
| 3                                  | Birmingham           | £3,668,955,990                   | 137                           | 55                        | 5      |
| 4                                  | Manchester           | £3,472,138,079                   | 165                           | 27                        | 6      |
| 5                                  | Leeds                | £3,105,329,513                   | 163                           | 29                        | 7      |
| 6                                  | Liverpool            | £3,066,037,408                   | 159                           | 33                        | 8      |
| 7                                  | Nottingham           | £2,968,158,229                   | 138                           | 52                        | 9      |
| 8                                  | Cardiff              | £2,770,465,492                   | 141                           | 47                        | 10     |
| 9                                  | Newcastle upon Tyne  | £2,766,481,196                   | 108                           | 82                        | 11     |
| 10                                 | Leicester            | £2,334,503,122                   | 98                            | 95                        | 12     |
| 11                                 | Norwich              | £2,332,194,954                   | 111                           | 73                        | 13     |
| 12                                 | Edinburgh            | £2,323,607,832                   | 191                           | 17                        | 14     |
| 13                                 | Westfield London     | £2,265,528,498                   | 312                           | 1                         | 15     |
| 14                                 | Kingston upon Thames | £2,127,365,507                   | 201                           | 13                        | 16     |
| 15                                 | Bristol              | £2,095,123,247                   | 155                           | 39                        | 17     |
| 16                                 | Southampton          | £2,049,378,010                   | 111                           | 74                        | 18     |
| 17                                 | Bluewater            | £1,960,572,594                   | 236                           | 8                         | 19     |
| 18                                 | Westfield Stratford  | £1,954,050,298                   | 200                           | 14                        | 20     |
| 19                                 | Milton Keynes        | £1,899,213,056                   | 138                           | 51                        | 21     |
| 20                                 | Reading              | £1,898,846,846                   | 108                           | 84                        | 22     |
| 21                                 | Aberdeen             | £1,859,791,291                   | 117                           | 70                        | 23     |
| 22                                 | Hull                 | £1,858,896,751                   | 63                            | 170                       | 24     |
| 23                                 | Brighton             | £1,836,819,268                   | 176                           | 22                        | 25     |
| 24                                 | Trafford Centre      | £1,834,021,399                   | 180                           | 19                        | 26     |
| 25                                 | Derby                | £1,823,247,763                   | 85                            | 113                       | 27     |
| 26                                 | Meadowhall           | £1,801,190,169                   | 175                           | 23                        | 28     |
| 27                                 | Croydon              | £1,774,115,183                   | 78                            | 126                       | 29     |
| 28                                 | Bromley              | £1,673,163,330                   | 133                           | 57                        | 30     |
| 29                                 | Chester              | £1,644,201,122                   | 171                           | 25                        | 31     |
| 30                                 | Lakeside             | £1,622,017,826                   | 159                           | 32                        | 32     |
| 31                                 | Plymouth             | £1,600,100,139                   | 79                            | 122                       | 33     |
| 32                                 | Bolton               | £1,523,597,487                   | 43                            | 290                       | 34     |
| 33                                 | Metrocentre          | £1,517,571,706                   | 140                           | 48                        | 35     |
| 34                                 | Ipswich              | £1,512,017,550                   | 67                            | 149                       | 36     |
| 35                                 | Exeter               | £1,509,650,136                   | 130                           | 58                        | 37     |
| 36                                 | Brent Cross          | £1,501,294,061                   | 246                           | 5                         | 38     |
| 37                                 | Peterborough         | £1,483,055,456                   | 90                            | 104                       | 39     |
| 38                                 | Watford              | £1,468,923,698                   | 105                           | 88                        | 40     |
| 39                                 | Cambridge            | £1,465,236,495                   | 240                           | 7                         | 41     |
| 40                                 | Sheffield            | £1,447,824,794                   | 66                            | 154                       | 42     |
| 41                                 | Oxford               | £1,444,976,023                   | 173                           | 24                        | 43     |
| 42                                 | Merry Hill           | £1,434,079,460                   | 110                           | 77                        | 44     |
| 43                                 | Stoke-on-Trent       | £1,415,671,039                   | 49                            | 246                       | 45     |
| 44                                 | Coventry             | £1,406,175,227                   | 44                            | 283                       | 46     |
| 45                                 | Northampton          | £1,400,175,227<br>£1,401,826,055 | 63                            | 164                       | 47     |
| 46                                 | Middlesbrough        | £1,401,820,033<br>£1,386,029,645 | 50                            | 237                       | 48     |
| 47                                 | Guildford            | £1,365,457,817                   | 205                           | 11                        | 49     |
| 48                                 | York                 | £1,356,202,848                   | 159                           | 36                        | 50     |
| 49                                 | Lincoln              | £1,356,202,848<br>£1,351,635,493 | 71                            | 135                       | 51     |
| 50                                 |                      |                                  | 208                           | 10                        | 52     |
| 30                                 | Bath                 | £1,289,255,124                   | 208                           | 10                        | 54     |