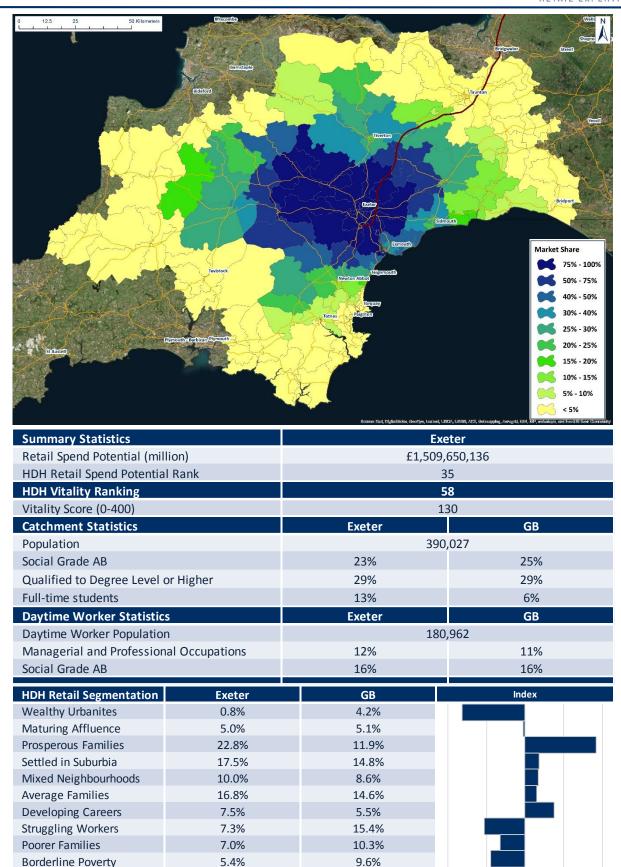

| HDH Retail Spend<br>Potential Rank | Retail Centre        | HDH Retail Spend<br>Potential    | HDH Vitality Score<br>(0-400) | Vitality Score<br>Ranking | Page # |
|------------------------------------|----------------------|----------------------------------|-------------------------------|---------------------------|--------|
| 1                                  | London West End      | £8,874,976,742                   | 201                           | 12                        | 3      |
| 2                                  | Glasgow              | £4,260,877,222                   | 133                           | 56                        | 4      |
| 3                                  | Birmingham           | £3,668,955,990                   | 137                           | 55                        | 5      |
| 4                                  | Manchester           | £3,472,138,079                   | 165                           | 27                        | 6      |
| 5                                  | Leeds                | £3,105,329,513                   | 163                           | 29                        | 7      |
| 6                                  | Liverpool            | £3,066,037,408                   | 159                           | 33                        | 8      |
| 7                                  | Nottingham           | £2,968,158,229                   | 138                           | 52                        | 9      |
| 8                                  | Cardiff              | £2,770,465,492                   | 141                           | 47                        | 10     |
| 9                                  | Newcastle upon Tyne  | £2,766,481,196                   | 108                           | 82                        | 11     |
| 10                                 | Leicester            | £2,334,503,122                   | 98                            | 95                        | 12     |
| 11                                 | Norwich              | £2,332,194,954                   | 111                           | 73                        | 13     |
| 12                                 | Edinburgh            | £2,323,607,832                   | 191                           | 17                        | 14     |
| 13                                 | Westfield London     | £2,265,528,498                   | 312                           | 1                         | 15     |
| 14                                 | Kingston upon Thames | £2,127,365,507                   | 201                           | 13                        | 16     |
| 15                                 | Bristol              | £2,095,123,247                   | 155                           | 39                        | 17     |
| 16                                 | Southampton          | £2,049,378,010                   | 111                           | 74                        | 18     |
| 17                                 | Bluewater            | £1,960,572,594                   | 236                           | 8                         | 19     |
| 18                                 | Westfield Stratford  | £1,954,050,298                   | 200                           | 14                        | 20     |
| 19                                 | Milton Keynes        | £1,899,213,056                   | 138                           | 51                        | 21     |
| 20                                 | Reading              | £1,898,846,846                   | 108                           | 84                        | 22     |
| 21                                 | Aberdeen             | £1,859,791,291                   | 117                           | 70                        | 23     |
| 22                                 | Hull                 | £1,858,896,751                   | 63                            | 170                       | 24     |
| 23                                 | Brighton             | £1,836,819,268                   | 176                           | 22                        | 25     |
| 24                                 | Trafford Centre      | £1,834,021,399                   | 180                           | 19                        | 26     |
| 25                                 | Derby                | £1,823,247,763                   | 85                            | 113                       | 27     |
| 26                                 | Meadowhall           | £1,801,190,169                   | 175                           | 23                        | 28     |
| 27                                 | Croydon              | £1,774,115,183                   | 78                            | 126                       | 29     |
| 28                                 | Bromley              | £1,673,163,330                   | 133                           | 57                        | 30     |
| 29                                 | Chester              | £1,644,201,122                   | 171                           | 25                        | 31     |
| 30                                 | Lakeside             | £1,622,017,826                   | 159                           | 32                        | 32     |
| 31                                 | Plymouth             | £1,600,100,139                   | 79                            | 122                       | 33     |
| 32                                 | Bolton               | £1,523,597,487                   | 43                            | 290                       | 34     |
| 33                                 | Metrocentre          | £1,517,571,706                   | 140                           | 48                        | 35     |
| 34                                 | Ipswich              | £1,512,017,550                   | 67                            | 149                       | 36     |
| 35                                 | Exeter               | £1,509,650,136                   | 130                           | 58                        | 37     |
| 36                                 | Brent Cross          | £1,501,294,061                   | 246                           | 5                         | 38     |
| 37                                 | Peterborough         | £1,483,055,456                   | 90                            | 104                       | 39     |
| 38                                 | Watford              | £1,468,923,698                   | 105                           | 88                        | 40     |
| 39                                 | Cambridge            | £1,465,236,495                   | 240                           | 7                         | 41     |
| 40                                 | Sheffield            | £1,447,824,794                   | 66                            | 154                       | 42     |
| 41                                 | Oxford               | £1,444,976,023                   | 173                           | 24                        | 43     |
| 42                                 | Merry Hill           | £1,434,079,460                   | 110                           | 77                        | 44     |
| 43                                 | Stoke-on-Trent       | £1,415,671,039                   | 49                            | 246                       | 45     |
| 44                                 | Coventry             | £1,406,175,227                   | 44                            | 283                       | 46     |
| 45                                 | Northampton          | £1,400,175,227<br>£1,401,826,055 | 63                            | 164                       | 47     |
| 46                                 | Middlesbrough        | £1,401,820,033<br>£1,386,029,645 | 50                            | 237                       | 48     |
| 47                                 | Guildford            | £1,365,457,817                   | 205                           | 11                        | 49     |
| 48                                 | York                 | £1,356,202,848                   | 159                           | 36                        | 50     |
| 49                                 | Lincoln              | £1,356,202,848<br>£1,351,635,493 | 71                            | 135                       | 51     |
| 50                                 |                      |                                  | 208                           | 10                        | 52     |
| 30                                 | Bath                 | £1,289,255,124                   | 208                           | 10                        | 54     |

|                             | The Market of   | nords: An sectional expenses the section and section and sections are section. | Service Control of Con |  |  |  |
|-----------------------------|-----------------|--------------------------------------------------------------------------------|--------------------------------------------------------------------------------------------------------------------------------------------------------------------------------------------------------------------------------------------------------------------------------------------------------------------------------------------------------------------------------------------------------------------------------------------------------------------------------------------------------------------------------------------------------------------------------------------------------------------------------------------------------------------------------------------------------------------------------------------------------------------------------------------------------------------------------------------------------------------------------------------------------------------------------------------------------------------------------------------------------------------------------------------------------------------------------------------------------------------------------------------------------------------------------------------------------------------------------------------------------------------------------------------------------------------------------------------------------------------------------------------------------------------------------------------------------------------------------------------------------------------------------------------------------------------------------------------------------------------------------------------------------------------------------------------------------------------------------------------------------------------------------------------------------------------------------------------------------------------------------------------------------------------------------------------------------------------------------------------------------------------------------------------------------------------------------------------------------------------------------|--|--|--|
| Summary Statistics          |                 | Birmingham                                                                     |                                                                                                                                                                                                                                                                                                                                                                                                                                                                                                                                                                                                                                                                                                                                                                                                                                                                                                                                                                                                                                                                                                                                                                                                                                                                                                                                                                                                                                                                                                                                                                                                                                                                                                                                                                                                                                                                                                                                                                                                                                                                                                                                |  |  |  |
| Retail Spend Potential (mil | lion)           | £3,668,955,990                                                                 |                                                                                                                                                                                                                                                                                                                                                                                                                                                                                                                                                                                                                                                                                                                                                                                                                                                                                                                                                                                                                                                                                                                                                                                                                                                                                                                                                                                                                                                                                                                                                                                                                                                                                                                                                                                                                                                                                                                                                                                                                                                                                                                                |  |  |  |
| HDH Retail Spend Potentia   | l Rank          |                                                                                | 3                                                                                                                                                                                                                                                                                                                                                                                                                                                                                                                                                                                                                                                                                                                                                                                                                                                                                                                                                                                                                                                                                                                                                                                                                                                                                                                                                                                                                                                                                                                                                                                                                                                                                                                                                                                                                                                                                                                                                                                                                                                                                                                              |  |  |  |
| HDH Vitality Ranking        |                 |                                                                                | 55                                                                                                                                                                                                                                                                                                                                                                                                                                                                                                                                                                                                                                                                                                                                                                                                                                                                                                                                                                                                                                                                                                                                                                                                                                                                                                                                                                                                                                                                                                                                                                                                                                                                                                                                                                                                                                                                                                                                                                                                                                                                                                                             |  |  |  |
| Vitality Score (0-400)      |                 | 1                                                                              | 137                                                                                                                                                                                                                                                                                                                                                                                                                                                                                                                                                                                                                                                                                                                                                                                                                                                                                                                                                                                                                                                                                                                                                                                                                                                                                                                                                                                                                                                                                                                                                                                                                                                                                                                                                                                                                                                                                                                                                                                                                                                                                                                            |  |  |  |
| Catchment Statistics        |                 | Birmingham                                                                     | GB                                                                                                                                                                                                                                                                                                                                                                                                                                                                                                                                                                                                                                                                                                                                                                                                                                                                                                                                                                                                                                                                                                                                                                                                                                                                                                                                                                                                                                                                                                                                                                                                                                                                                                                                                                                                                                                                                                                                                                                                                                                                                                                             |  |  |  |
| Population                  |                 | 3,24                                                                           | 19,147                                                                                                                                                                                                                                                                                                                                                                                                                                                                                                                                                                                                                                                                                                                                                                                                                                                                                                                                                                                                                                                                                                                                                                                                                                                                                                                                                                                                                                                                                                                                                                                                                                                                                                                                                                                                                                                                                                                                                                                                                                                                                                                         |  |  |  |
| Social Grade AB             |                 | 18%                                                                            | 25%                                                                                                                                                                                                                                                                                                                                                                                                                                                                                                                                                                                                                                                                                                                                                                                                                                                                                                                                                                                                                                                                                                                                                                                                                                                                                                                                                                                                                                                                                                                                                                                                                                                                                                                                                                                                                                                                                                                                                                                                                                                                                                                            |  |  |  |
| Qualified to Degree Level   | or Higher       | 22%                                                                            | 29%                                                                                                                                                                                                                                                                                                                                                                                                                                                                                                                                                                                                                                                                                                                                                                                                                                                                                                                                                                                                                                                                                                                                                                                                                                                                                                                                                                                                                                                                                                                                                                                                                                                                                                                                                                                                                                                                                                                                                                                                                                                                                                                            |  |  |  |
| Full-time students          |                 | 13%                                                                            | 6%                                                                                                                                                                                                                                                                                                                                                                                                                                                                                                                                                                                                                                                                                                                                                                                                                                                                                                                                                                                                                                                                                                                                                                                                                                                                                                                                                                                                                                                                                                                                                                                                                                                                                                                                                                                                                                                                                                                                                                                                                                                                                                                             |  |  |  |
| Daytime Worker Statistic    | S               | Birmingham                                                                     | GB                                                                                                                                                                                                                                                                                                                                                                                                                                                                                                                                                                                                                                                                                                                                                                                                                                                                                                                                                                                                                                                                                                                                                                                                                                                                                                                                                                                                                                                                                                                                                                                                                                                                                                                                                                                                                                                                                                                                                                                                                                                                                                                             |  |  |  |
| Daytime Worker Population   | n               | 923,351                                                                        |                                                                                                                                                                                                                                                                                                                                                                                                                                                                                                                                                                                                                                                                                                                                                                                                                                                                                                                                                                                                                                                                                                                                                                                                                                                                                                                                                                                                                                                                                                                                                                                                                                                                                                                                                                                                                                                                                                                                                                                                                                                                                                                                |  |  |  |
| Managerial and Profession   | nal Occupations | 10%                                                                            | 11%                                                                                                                                                                                                                                                                                                                                                                                                                                                                                                                                                                                                                                                                                                                                                                                                                                                                                                                                                                                                                                                                                                                                                                                                                                                                                                                                                                                                                                                                                                                                                                                                                                                                                                                                                                                                                                                                                                                                                                                                                                                                                                                            |  |  |  |
| Social Grade AB             |                 | 13%                                                                            | 16%                                                                                                                                                                                                                                                                                                                                                                                                                                                                                                                                                                                                                                                                                                                                                                                                                                                                                                                                                                                                                                                                                                                                                                                                                                                                                                                                                                                                                                                                                                                                                                                                                                                                                                                                                                                                                                                                                                                                                                                                                                                                                                                            |  |  |  |
| HDH Retail Segmentation     | Birmingham      | GB                                                                             | Index                                                                                                                                                                                                                                                                                                                                                                                                                                                                                                                                                                                                                                                                                                                                                                                                                                                                                                                                                                                                                                                                                                                                                                                                                                                                                                                                                                                                                                                                                                                                                                                                                                                                                                                                                                                                                                                                                                                                                                                                                                                                                                                          |  |  |  |
| Wealthy Urbanites           | 1.5%            | 4.2%                                                                           |                                                                                                                                                                                                                                                                                                                                                                                                                                                                                                                                                                                                                                                                                                                                                                                                                                                                                                                                                                                                                                                                                                                                                                                                                                                                                                                                                                                                                                                                                                                                                                                                                                                                                                                                                                                                                                                                                                                                                                                                                                                                                                                                |  |  |  |
| Maturing Affluence          | 2.8%            | 5.1%                                                                           |                                                                                                                                                                                                                                                                                                                                                                                                                                                                                                                                                                                                                                                                                                                                                                                                                                                                                                                                                                                                                                                                                                                                                                                                                                                                                                                                                                                                                                                                                                                                                                                                                                                                                                                                                                                                                                                                                                                                                                                                                                                                                                                                |  |  |  |
| Prosperous Families         | 6.7%            | 11.9%                                                                          |                                                                                                                                                                                                                                                                                                                                                                                                                                                                                                                                                                                                                                                                                                                                                                                                                                                                                                                                                                                                                                                                                                                                                                                                                                                                                                                                                                                                                                                                                                                                                                                                                                                                                                                                                                                                                                                                                                                                                                                                                                                                                                                                |  |  |  |
| Settled in Suburbia         | 9.7%            | 14.8%                                                                          |                                                                                                                                                                                                                                                                                                                                                                                                                                                                                                                                                                                                                                                                                                                                                                                                                                                                                                                                                                                                                                                                                                                                                                                                                                                                                                                                                                                                                                                                                                                                                                                                                                                                                                                                                                                                                                                                                                                                                                                                                                                                                                                                |  |  |  |
| Mixed Neighbourhoods        | 7.1%            | 8.6%                                                                           |                                                                                                                                                                                                                                                                                                                                                                                                                                                                                                                                                                                                                                                                                                                                                                                                                                                                                                                                                                                                                                                                                                                                                                                                                                                                                                                                                                                                                                                                                                                                                                                                                                                                                                                                                                                                                                                                                                                                                                                                                                                                                                                                |  |  |  |
| Average Families            | 11.5%           | 14.6%                                                                          |                                                                                                                                                                                                                                                                                                                                                                                                                                                                                                                                                                                                                                                                                                                                                                                                                                                                                                                                                                                                                                                                                                                                                                                                                                                                                                                                                                                                                                                                                                                                                                                                                                                                                                                                                                                                                                                                                                                                                                                                                                                                                                                                |  |  |  |
| Developing Careers          | 7.6%            | 5.5%                                                                           |                                                                                                                                                                                                                                                                                                                                                                                                                                                                                                                                                                                                                                                                                                                                                                                                                                                                                                                                                                                                                                                                                                                                                                                                                                                                                                                                                                                                                                                                                                                                                                                                                                                                                                                                                                                                                                                                                                                                                                                                                                                                                                                                |  |  |  |
| Struggling Workers          | 16.3%           | 15.4%                                                                          |                                                                                                                                                                                                                                                                                                                                                                                                                                                                                                                                                                                                                                                                                                                                                                                                                                                                                                                                                                                                                                                                                                                                                                                                                                                                                                                                                                                                                                                                                                                                                                                                                                                                                                                                                                                                                                                                                                                                                                                                                                                                                                                                |  |  |  |
| Poorer Families             | 20.2%           | 10.3%                                                                          |                                                                                                                                                                                                                                                                                                                                                                                                                                                                                                                                                                                                                                                                                                                                                                                                                                                                                                                                                                                                                                                                                                                                                                                                                                                                                                                                                                                                                                                                                                                                                                                                                                                                                                                                                                                                                                                                                                                                                                                                                                                                                                                                |  |  |  |
| Borderline Poverty          | 16.4%           | 9.6%                                                                           |                                                                                                                                                                                                                                                                                                                                                                                                                                                                                                                                                                                                                                                                                                                                                                                                                                                                                                                                                                                                                                                                                                                                                                                                                                                                                                                                                                                                                                                                                                                                                                                                                                                                                                                                                                                                                                                                                                                                                                                                                                                                                                                                |  |  |  |