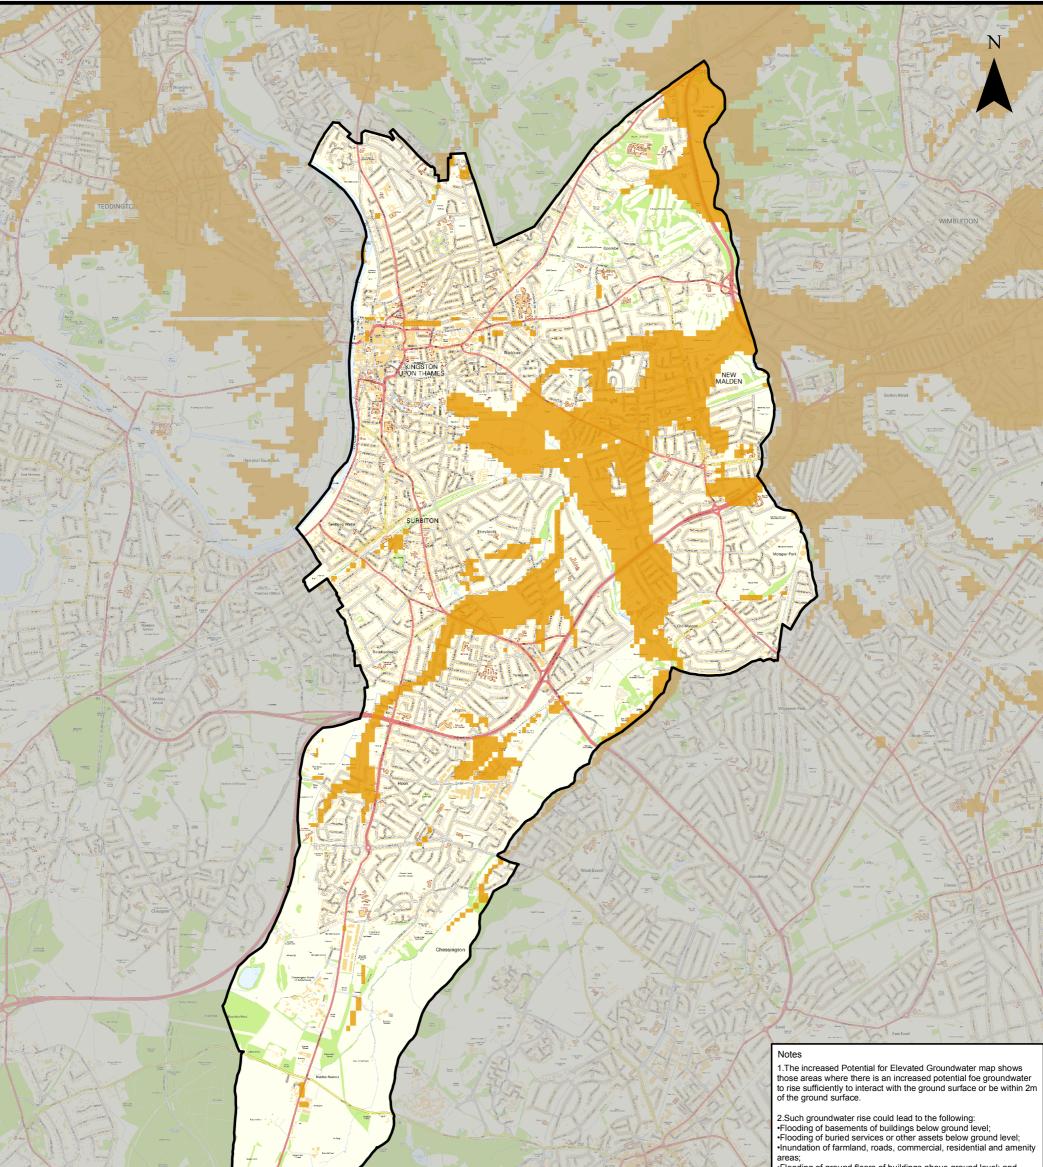

| 0 480 960 1,920 2,880 3,840<br>Meters                                       | <ul> <li>Hooding of ground floors of buildings above ground level; and</li> <li>Overflowing of sewer and drains.</li> <li>3. Areas not shown to have increased potential for elevated groundwater should be considered to have a low potential for elevated groundwater – Lack of information does not imply 'no potential' of elevated groundwater in that area.</li> <li>4. This dataset was produced for the Drain London Project and production of Surface Water Management Plans (SWMP) for each London Borough. Please refer to the SWMP for further information on the use and limitations of the dataset.</li> </ul> |                                                  |                                                                                                                   |                                                                                                                                                                                                                                                                                   | for<br>for<br>í 'no<br>and<br>for each                                 |
|-----------------------------------------------------------------------------|------------------------------------------------------------------------------------------------------------------------------------------------------------------------------------------------------------------------------------------------------------------------------------------------------------------------------------------------------------------------------------------------------------------------------------------------------------------------------------------------------------------------------------------------------------------------------------------------------------------------------|--------------------------------------------------|-------------------------------------------------------------------------------------------------------------------|-----------------------------------------------------------------------------------------------------------------------------------------------------------------------------------------------------------------------------------------------------------------------------------|------------------------------------------------------------------------|
|                                                                             |                                                                                                                                                                                                                                                                                                                                                                                                                                                                                                                                                                                                                              |                                                  | THIS DRAWING IS TO BE USED ONLY FOR THE<br>PURPOSE OF ISSUE THAT IT WAS ISSUED FOR<br>AND IS SUBJECT TO AMENDMENT | Copyright<br>Contains Ordinance Survey data © Cro<br>copyright and database right 2014                                                                                                                                                                                            |                                                                        |
| Legend<br>Administrative Boundary                                           |                                                                                                                                                                                                                                                                                                                                                                                                                                                                                                                                                                                                                              |                                                  | Purpose of Issue<br>DRAFT REPORT<br>FOR CONSULTATION                                                              | THIS DOCUMENT HAS BEEN PREPARED PU<br>AND SUBJECT TO THE TERMS OF CAPITA'S<br>BY ITS CLIENTS. CAPITA'SCEPTS NO LIABI<br>USE OF THIS DOCUMENT OTHER THAN BY<br>CLIENT OR FOLLOWING CAPITA'S EXPRESS<br>TO SUCH USE, AND ONLY FOR THE PURPO:<br>WHICH IT WAS PREPARED AND PROVIDED. | APPOINTMENT<br>ILITY FOR ANY<br>ITS ORIGINAL<br>SAGREEMENT<br>ISES FOR |
| Increased Potential for Elevated Groundwater Permeable Superficial Deposits | CROYDON<br>www.croydon.gov.uk<br>DRAWN BY CHECKED BY PASSED BY DATE                                                                                                                                                                                                                                                                                                                                                                                                                                                                                                                                                          |                                                  | Project Title<br>LONDON BOROUGH<br>OF KINGSTON<br>LOCAL FLOOD RISK<br>MANAGEMENT STRATEGY                         | Consultant<br>Capita<br>Level 4<br>65 Gresham Street<br>London<br>EC2V 7NQ                                                                                                                                                                                                        | URS                                                                    |
|                                                                             | GA LT<br>SCALE @ A3<br>1:40,000                                                                                                                                                                                                                                                                                                                                                                                                                                                                                                                                                                                              | PH June 2014<br>ISSUING OFFICE<br>Gresham Street | Drawing <u>Title</u><br>POTENTIAL FUTURE FLOOD<br>RISK: GROUNDWATER                                               | DRAWING NUMBER<br>FIGURE 3                                                                                                                                                                                                                                                        | REV<br>A                                                               |