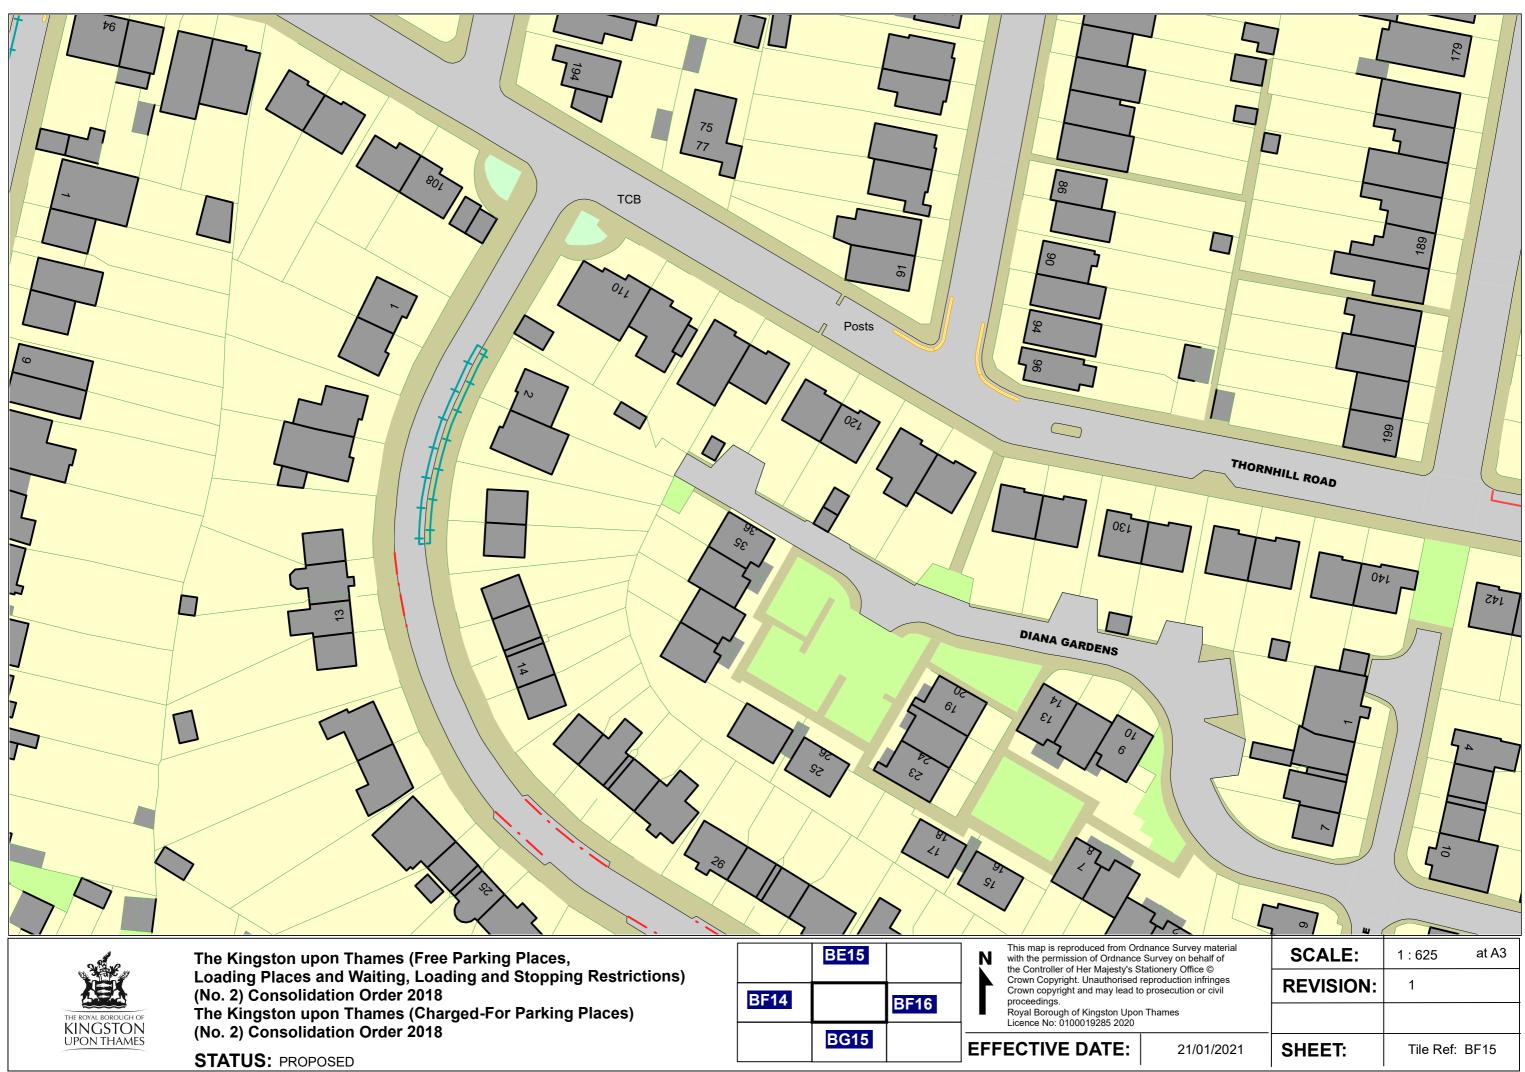

THE KINGSTON UPON THAMES (CHARGED-FOR PARKING PLACES) (AMENDMENT NO. \*) ORDER 202\*

Roads named in notice of proposals (i.e. affected by material changes):-

| Road Name                       | Tile Ref.  |
|---------------------------------|------------|
| Burlington Road, New Malden     | AP28       |
| Chatham Road, Kingston          | AI17       |
| Idmiston Square, Worcester Park | BA28       |
| Park Road, Kingston             | AC17       |
| Sanger Avenue, Chessington      | BN15       |
| Thornhill Road, Surbiton        | BF15, BF16 |
| Tolworth Road, Surbiton         | BF14, BG14 |

Roads not affected by material changes:-

| Road Name                   | Tile Ref.        |
|-----------------------------|------------------|
| Alexandra Road, Kingston    | AC17, AC18       |
| Cherrywood Close, Kingston  | AC17, AC18       |
| Crescent Road, Kingston     | AC18             |
| Cross Road, Kingston        | AC16             |
| Ewell Road, Surbiton        | BB17, BC17, BC18 |
| George Road, New Malden     | AP28, AQ28       |
| Grand Parade, Surbiton      | BC18             |
| King Charles Road, Surbiton | BB18             |
| Lenelby Road, Surbiton      | BC17, BC18       |
| New Road, Kingston          | AB17             |
| Queens Road, Kingston       | AC18             |
| Red Lion Road, Surbiton     | BC17             |
| Tudor Road, Kingston        | AB17, AC17       |