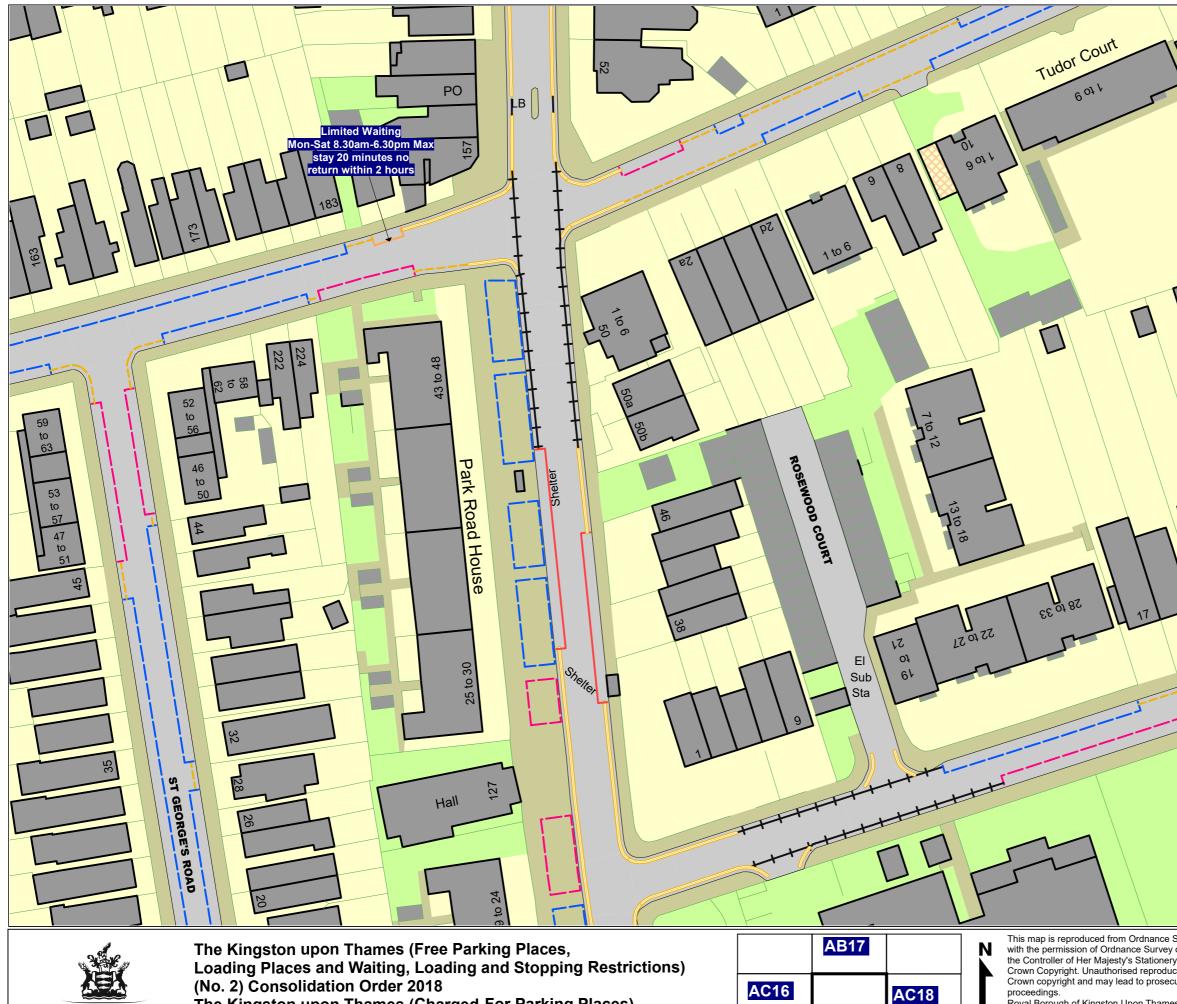

- 2. The general effect of the Orders would be;
  - (a) to introduce a disabled persons' parking place at each of the following locations;
    - (i) Idmiston Square, Worcester Park outside No. 176;
    - (ii) Thornhill Road, Surbiton outside No. 192;
    - (iii) Tolworth Road, Surbiton outside No. 116;
  - (b) to remove an existing disabled persons' parking place at each of the following locations:-
    - (i) Chatham Road, Kingston outside No. 50 (adjacent 'permit holders only' parking places would be merged);
    - (ii) Park Road, Kingston outside Nos. 25-30 Park Road House (an adjacent 'permit holders only' parking place would be lengthened);
    - (iii) Sanger Avenue, Chessington outside No. 51
  - (c) in Burlington Road, New Malden (outside Nos. 98-104), to convert an existing 'goods vehicles loading only' parking place to 'pay & display' operation by lengthening an adjacent 'pay & display' parking place; and
  - (d) to modify the traffic order definitions of certain other parking places and waiting restrictions so they better reflect what is currently on the ground (there would be no change to the way restrictions and parking places currently operate).

Existing disabled persons' parking places are now redundant and would be removed.

Regarding Burlington Road, New Malden; following a decision made at the Maldens and Coombe Neighbourhood Committee on 15<sup>th</sup> September 2020, a 'goods vehicles loading only' bay should be converted to 'pay & display' operation in order to meet the needs of local businesses.

THE KINGSTON UPON THAMES (CHARGED-FOR PARKING PLACES) (AMENDMENT NO. \*) ORDER 202\*

Roads named in notice of proposals (i.e. affected by material changes):-

| Road Name                       | Tile Ref.  |
|---------------------------------|------------|
| Burlington Road, New Malden     | AP28       |
| Chatham Road, Kingston          | AI17       |
| Idmiston Square, Worcester Park | BA28       |
| Park Road, Kingston             | AC17       |
| Sanger Avenue, Chessington      | BN15       |
| Thornhill Road, Surbiton        | BF15, BF16 |
| Tolworth Road, Surbiton         | BF14, BG14 |