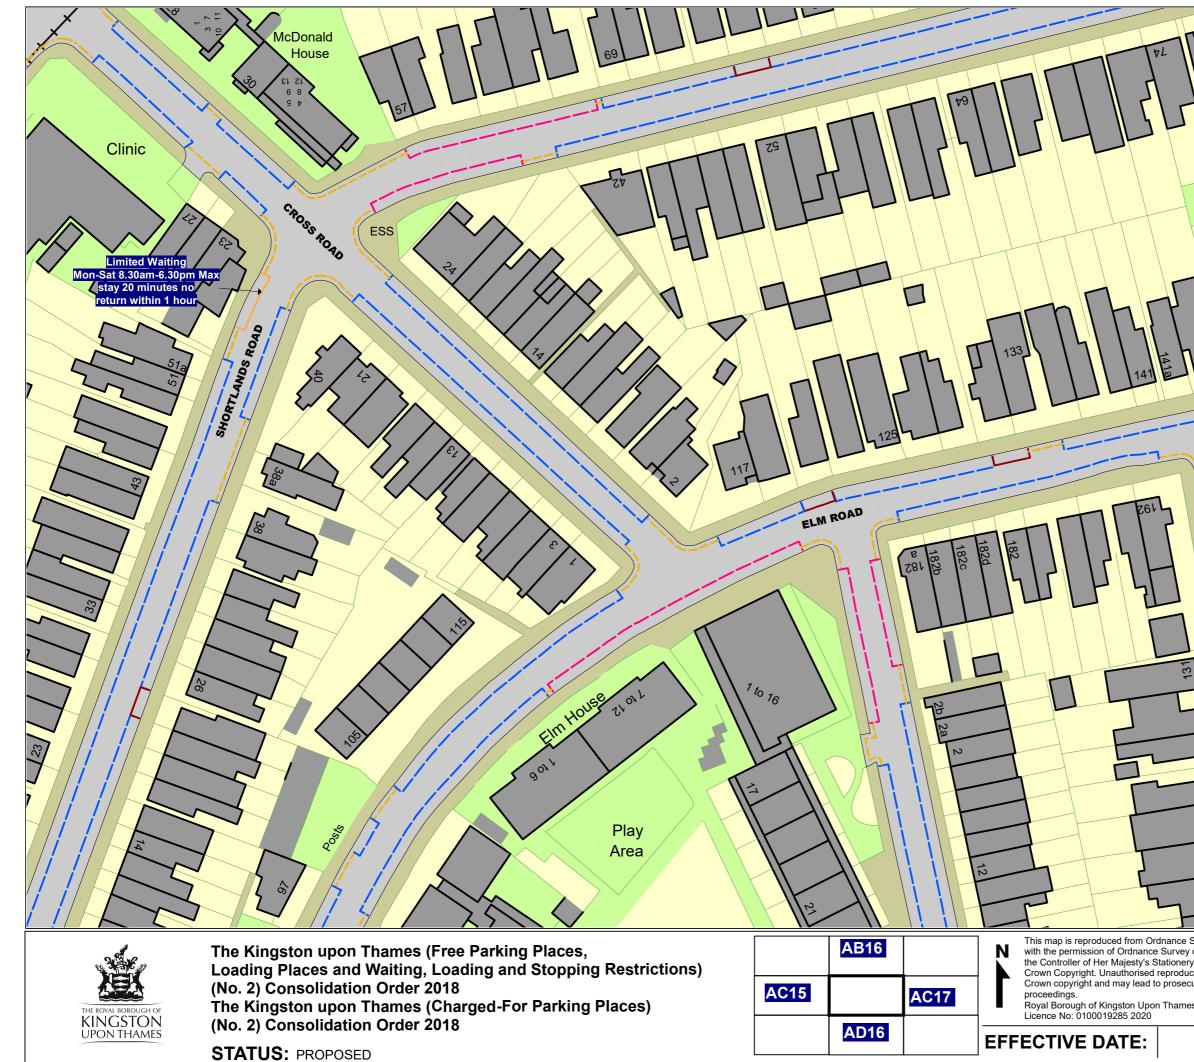

Roads not affected by material changes:-

| Road Name                   | Tile Ref.        |
|-----------------------------|------------------|
| Alexandra Road, Kingston    | AC17, AC18       |
| Cherrywood Close, Kingston  | AC17, AC18       |
| Crescent Road, Kingston     | AC18             |
| Cross Road, Kingston        | AC16             |
| Ewell Road, Surbiton        | BB17, BC17, BC18 |
| George Road, New Malden     | AP28, AQ28       |
| Grand Parade, Surbiton      | BC18             |
| King Charles Road, Surbiton | BB18             |
| Lenelby Road, Surbiton      | BC17, BC18       |
| New Road, Kingston          | AB17             |
| Queens Road, Kingston       | AC18             |
| Red Lion Road, Surbiton     | BC17             |
| Tudor Road, Kingston        | AB17, AC17       |