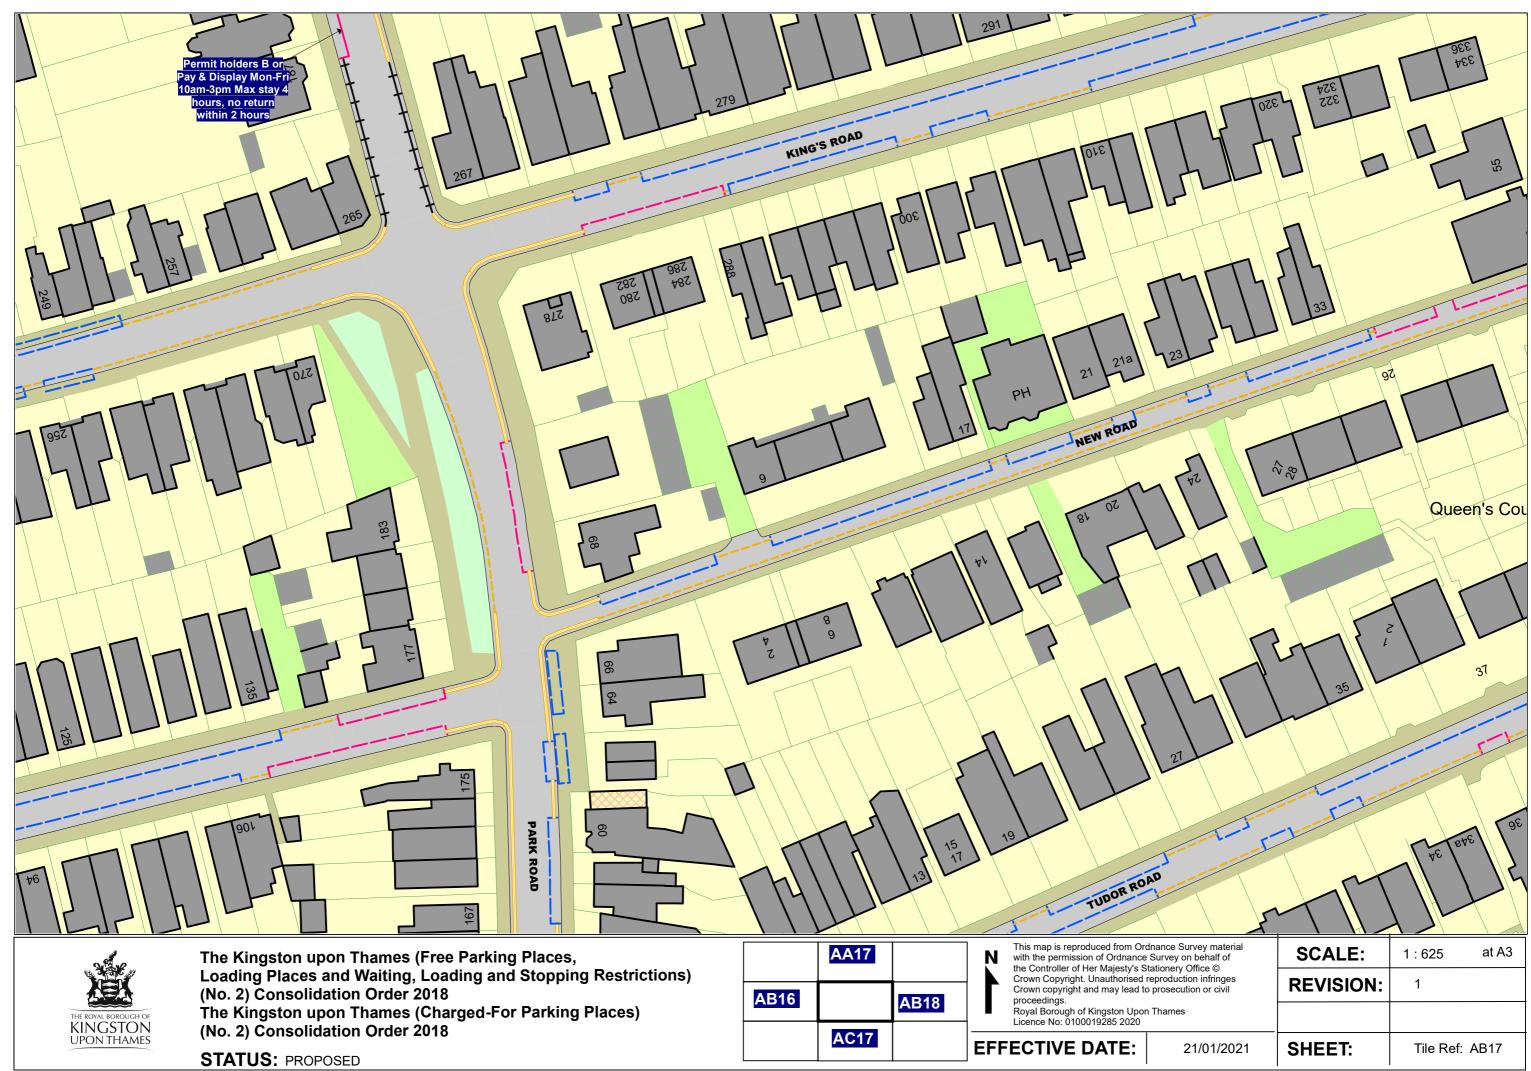

THE KINGSTON UPON THAMES (CHARGED-FOR PARKING PLACES) (AMENDMENT NO. \*) ORDER 202\*

Roads named in notice of proposals (i.e. affected by material changes):-

| Road Name                       | Tile Ref.  |
|---------------------------------|------------|
| Burlington Road, New Malden     | AP28       |
| Chatham Road, Kingston          | AI17       |
| Idmiston Square, Worcester Park | BA28       |
| Park Road, Kingston             | AC17       |
| Sanger Avenue, Chessington      | BN15       |
| Thornhill Road, Surbiton        | BF15, BF16 |
| Tolworth Road, Surbiton         | BF14, BG14 |

Roads not affected by material changes:-

| Road Name                   | Tile Ref.        |
|-----------------------------|------------------|
| Alexandra Road, Kingston    | AC17, AC18       |
| Cherrywood Close, Kingston  | AC17, AC18       |
| Crescent Road, Kingston     | AC18             |
| Cross Road, Kingston        | AC16             |
| Ewell Road, Surbiton        | BB17, BC17, BC18 |
| George Road, New Malden     | AP28, AQ28       |
| Grand Parade, Surbiton      | BC18             |
| King Charles Road, Surbiton | BB18             |
| Lenelby Road, Surbiton      | BC17, BC18       |
| New Road, Kingston          | AB17             |
| Queens Road, Kingston       | AC18             |
| Red Lion Road, Surbiton     | BC17             |
| Tudor Road, Kingston        | AB17, AC17       |