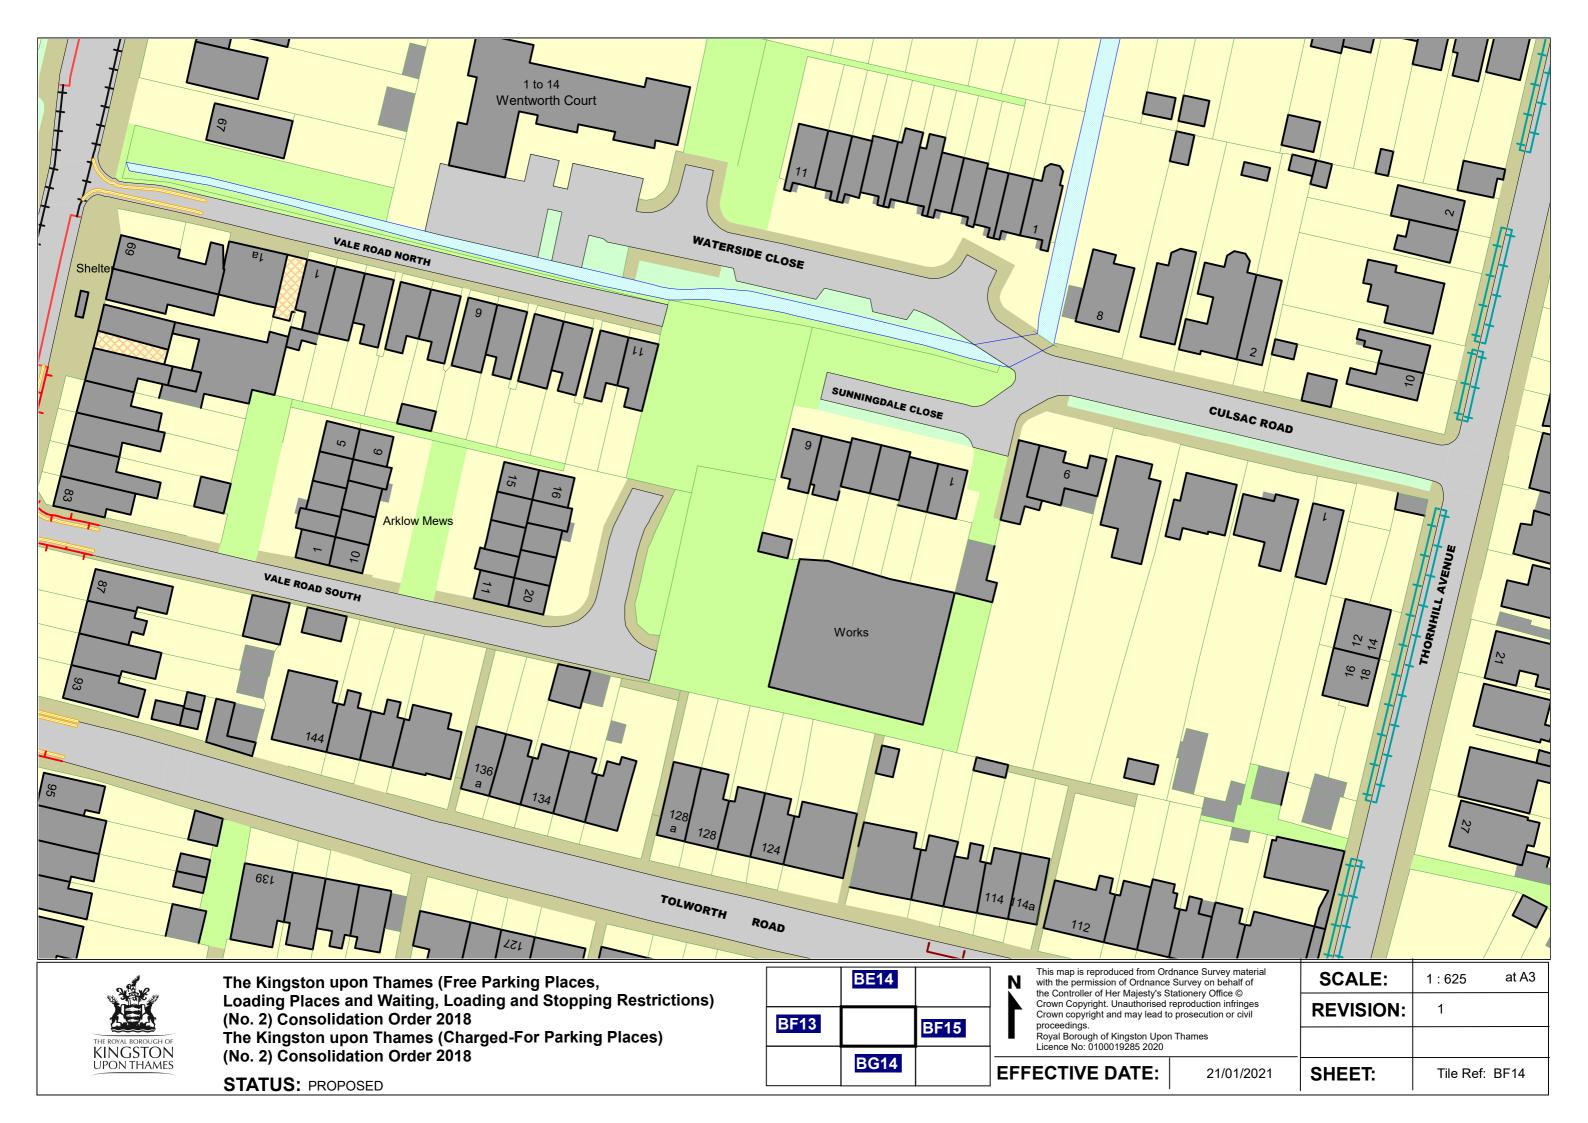

THE KINGSTON UPON THAMES (CHARGED-FOR PARKING PLACES) (AMENDMENT NO. \*) ORDER 202\*

Roads named in notice of proposals (i.e. affected by material changes):-

| Road Name                       | Tile Ref.  |
|---------------------------------|------------|
| Burlington Road, New Malden     | AP28       |
| Chatham Road, Kingston          | AI17       |
| Idmiston Square, Worcester Park | BA28       |
| Park Road, Kingston             | AC17       |
| Sanger Avenue, Chessington      | BN15       |
| Thornhill Road, Surbiton        | BF15, BF16 |
| Tolworth Road, Surbiton         | BF14, BG14 |

Roads not affected by material changes:-

| Road Name                   | Tile Ref.        |
|-----------------------------|------------------|
| Alexandra Road, Kingston    | AC17, AC18       |
| Cherrywood Close, Kingston  | AC17, AC18       |
| Crescent Road, Kingston     | AC18             |
| Cross Road, Kingston        | AC16             |
| Ewell Road, Surbiton        | BB17, BC17, BC18 |
| George Road, New Malden     | AP28, AQ28       |
| Grand Parade, Surbiton      | BC18             |
| King Charles Road, Surbiton | BB18             |
| Lenelby Road, Surbiton      | BC17, BC18       |
| New Road, Kingston          | AB17             |
| Queens Road, Kingston       | AC18             |
| Red Lion Road, Surbiton     | BC17             |
| Tudor Road, Kingston        | AB17, AC17       |