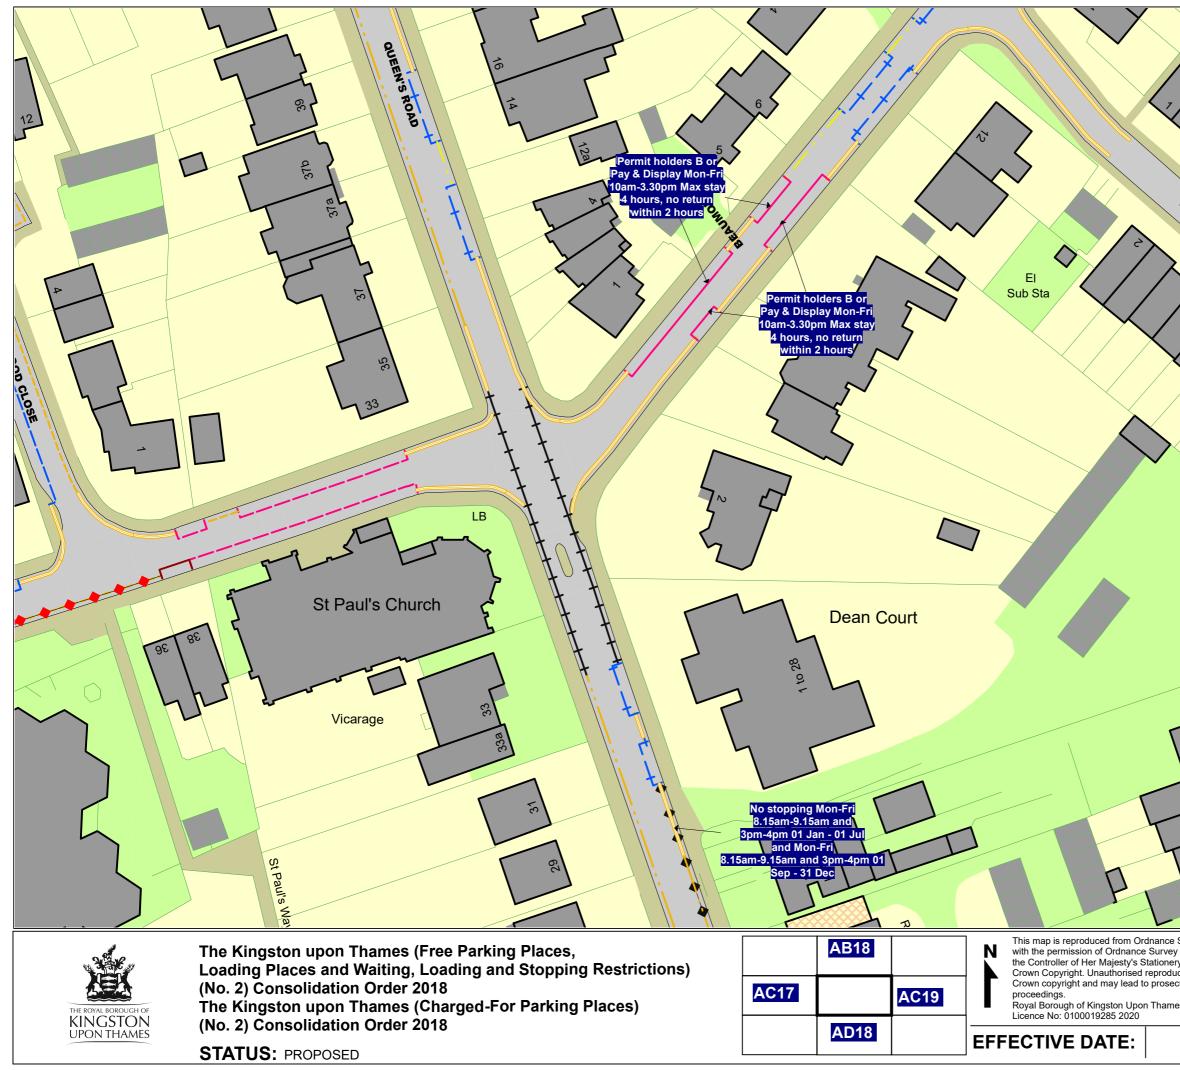

Roads not affected by material changes:-

| Road Name                   | Tile Ref.        |
|-----------------------------|------------------|
| Alexandra Road, Kingston    | AC17, AC18       |
| Cherrywood Close, Kingston  | AC17, AC18       |
| Crescent Road, Kingston     | AC18             |
| Cross Road, Kingston        | AC16             |
| Ewell Road, Surbiton        | BB17, BC17, BC18 |
| George Road, New Malden     | AP28, AQ28       |
| Grand Parade, Surbiton      | BC18             |
| King Charles Road, Surbiton | BB18             |
| Lenelby Road, Surbiton      | BC17, BC18       |
| New Road, Kingston          | AB17             |
| Queens Road, Kingston       | AC18             |
| Red Lion Road, Surbiton     | BC17             |
| Tudor Road, Kingston        | AB17, AC17       |