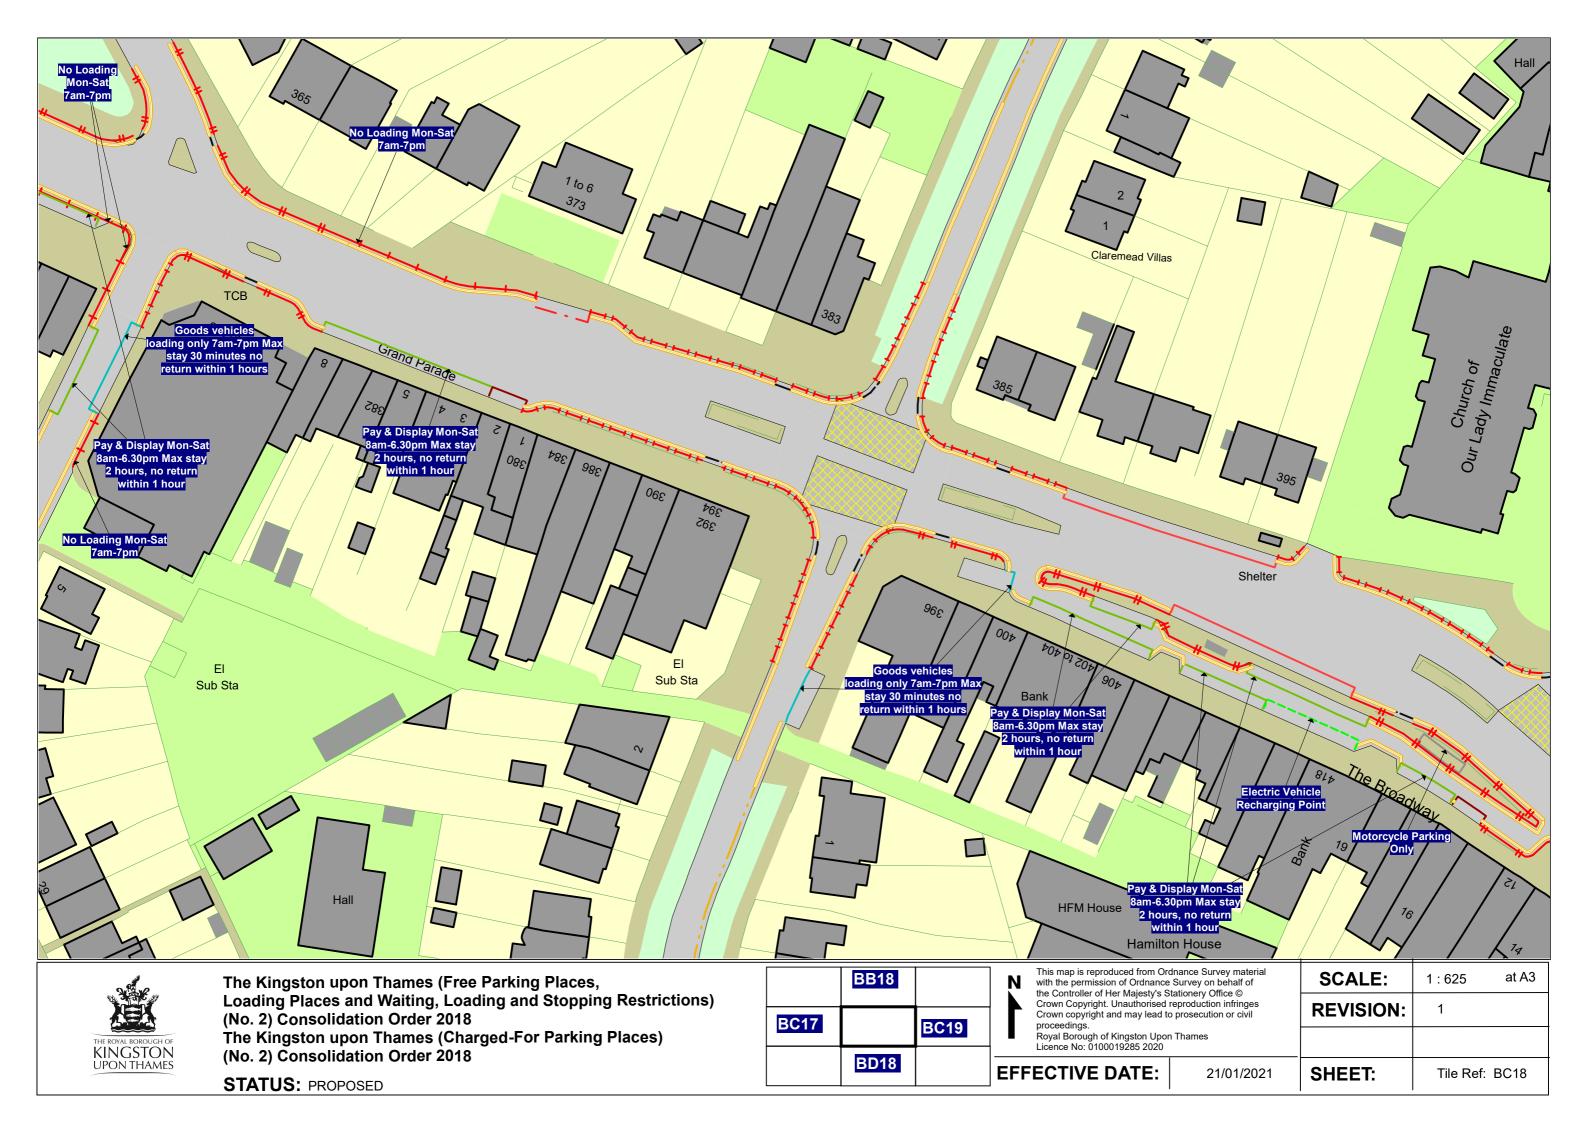

THE KINGSTON UPON THAMES (CHARGED-FOR PARKING PLACES) (AMENDMENT NO. \*) ORDER 202\*

Roads named in notice of proposals (i.e. affected by material changes):-

| Road Name                       | Tile Ref.  |
|---------------------------------|------------|
| Burlington Road, New Malden     | AP28       |
| Chatham Road, Kingston          | AI17       |
| Idmiston Square, Worcester Park | BA28       |
| Park Road, Kingston             | AC17       |
| Sanger Avenue, Chessington      | BN15       |
| Thornhill Road, Surbiton        | BF15, BF16 |
| Tolworth Road, Surbiton         | BF14, BG14 |

Roads not affected by material changes:-

| Road Name                   | Tile Ref.        |
|-----------------------------|------------------|
| Alexandra Road, Kingston    | AC17, AC18       |
| Cherrywood Close, Kingston  | AC17, AC18       |
| Crescent Road, Kingston     | AC18             |
| Cross Road, Kingston        | AC16             |
| Ewell Road, Surbiton        | BB17, BC17, BC18 |
| George Road, New Malden     | AP28, AQ28       |
| Grand Parade, Surbiton      | BC18             |
| King Charles Road, Surbiton | BB18             |
| Lenelby Road, Surbiton      | BC17, BC18       |
| New Road, Kingston          | AB17             |
| Queens Road, Kingston       | AC18             |
| Red Lion Road, Surbiton     | BC17             |
| Tudor Road, Kingston        | AB17, AC17       |