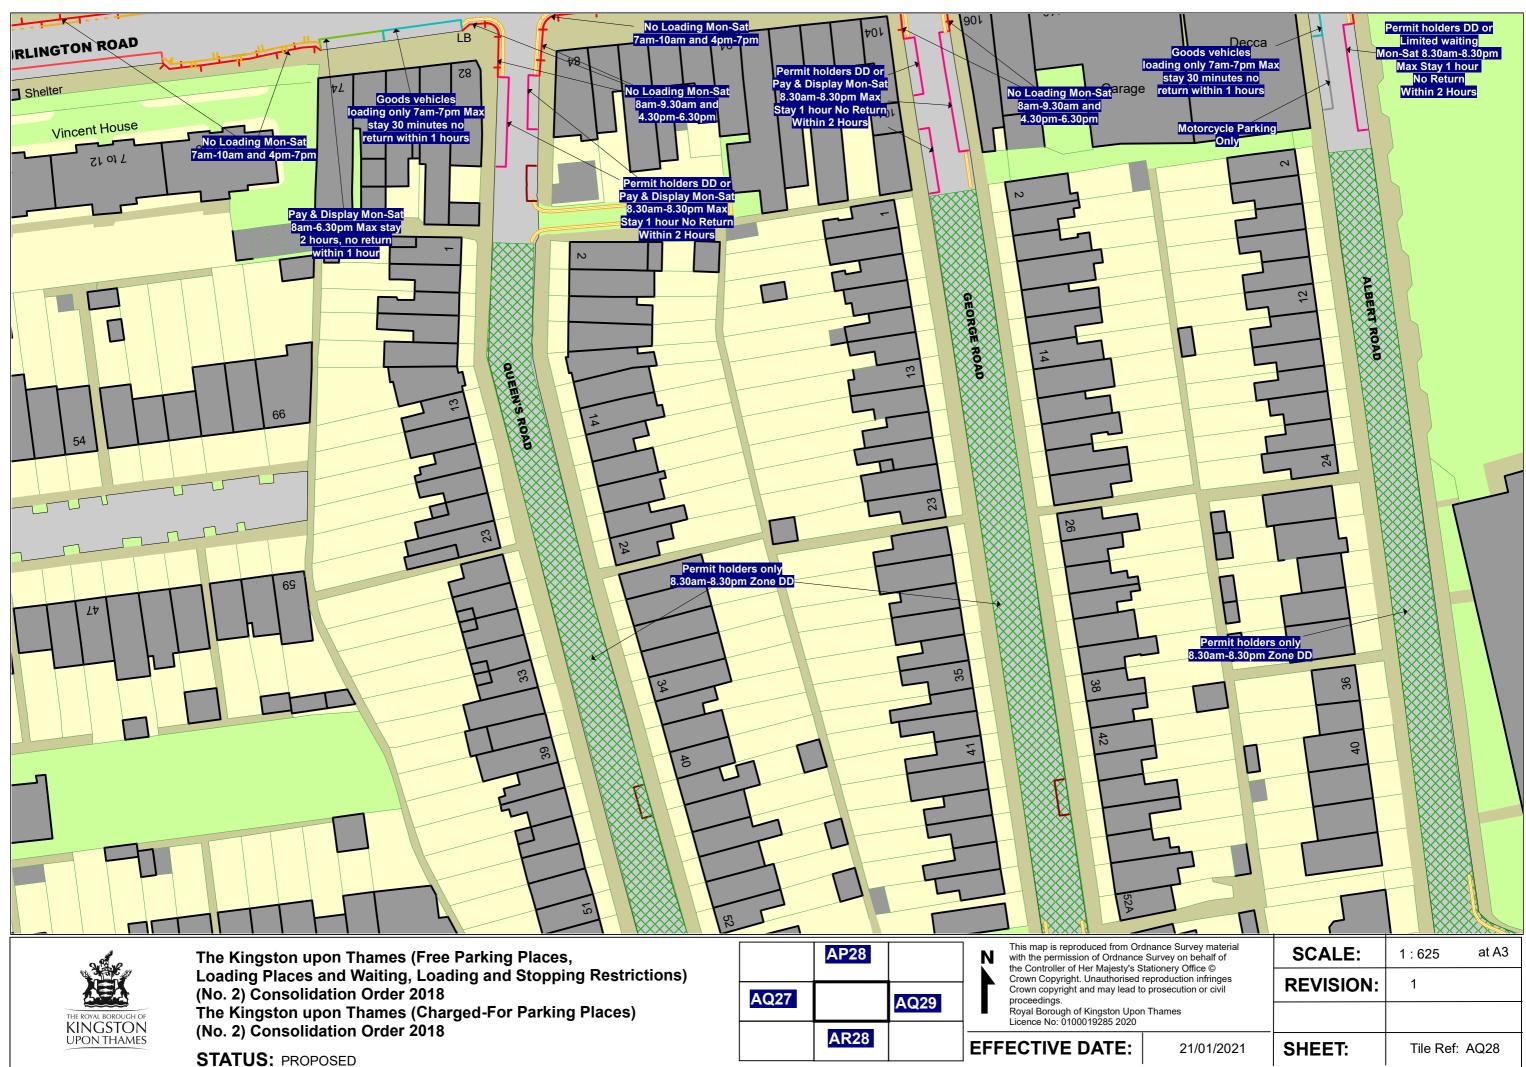

- 2. The general effect of the Orders would be;
  - (a) to introduce a disabled persons' parking place at each of the following locations;
    - (i) Idmiston Square, Worcester Park outside No. 176;
    - (ii) Thornhill Road, Surbiton outside No. 192;
    - (iii) Tolworth Road, Surbiton outside No. 116;
  - (b) to remove an existing disabled persons' parking place at each of the following locations:-
    - (i) Chatham Road, Kingston outside No. 50 (adjacent 'permit holders only' parking places would be merged);
    - (ii) Park Road, Kingston outside Nos. 25-30 Park Road House (an adjacent 'permit holders only' parking place would be lengthened);
    - (iii) Sanger Avenue, Chessington outside No. 51
  - (c) in Burlington Road, New Malden (outside Nos. 98-104), to convert an existing 'goods vehicles loading only' parking place to 'pay & display' operation by lengthening an adjacent 'pay & display' parking place; and
  - (d) to modify the traffic order definitions of certain other parking places and waiting restrictions so they better reflect what is currently on the ground (there would be no change to the way restrictions and parking places currently operate).

- to introduce a disabled persons' parking place at each of the following locations;
  - Idmiston Square, Worcester Park outside No. 176;
  - Thornhill Road, Surbiton outside No. 192;
  - Tolworth Road, Surbiton outside No. 116;
- to remove an existing disabled persons' parking place at each of the following locations:-
  - Chatham Road, Kingston outside No. 50 (adjacent 'permit holders only' parking places would be merged);
  - Park Road, Kingston outside Nos. 25-30 Park Road House (an adjacent 'permit holders only' parking place would be lengthened);
  - Sanger Avenue, Chessington outside No. 51
- in Burlington Road, New Malden (outside Nos. 98-104), to convert an existing 'goods vehicles loading only' parking place to 'pay & display' operation by lengthening an adjacent 'pay & display' parking place; and
- to modify the traffic order definitions of certain other parking places and waiting restrictions so they better reflect what is currently on the ground (there would be no change to the way restrictions and parking places currently operate).

THE KINGSTON UPON THAMES (CHARGED-FOR PARKING PLACES) (AMENDMENT NO. \*) ORDER 202\*

Roads named in notice of proposals (i.e. affected by material changes):-

| Road Name                       | Tile Ref.  |
|---------------------------------|------------|
| Burlington Road, New Malden     | AP28       |
| Chatham Road, Kingston          | AI17       |
| Idmiston Square, Worcester Park | BA28       |
| Park Road, Kingston             | AC17       |
| Sanger Avenue, Chessington      | BN15       |
| Thornhill Road, Surbiton        | BF15, BF16 |
| Tolworth Road, Surbiton         | BF14, BG14 |