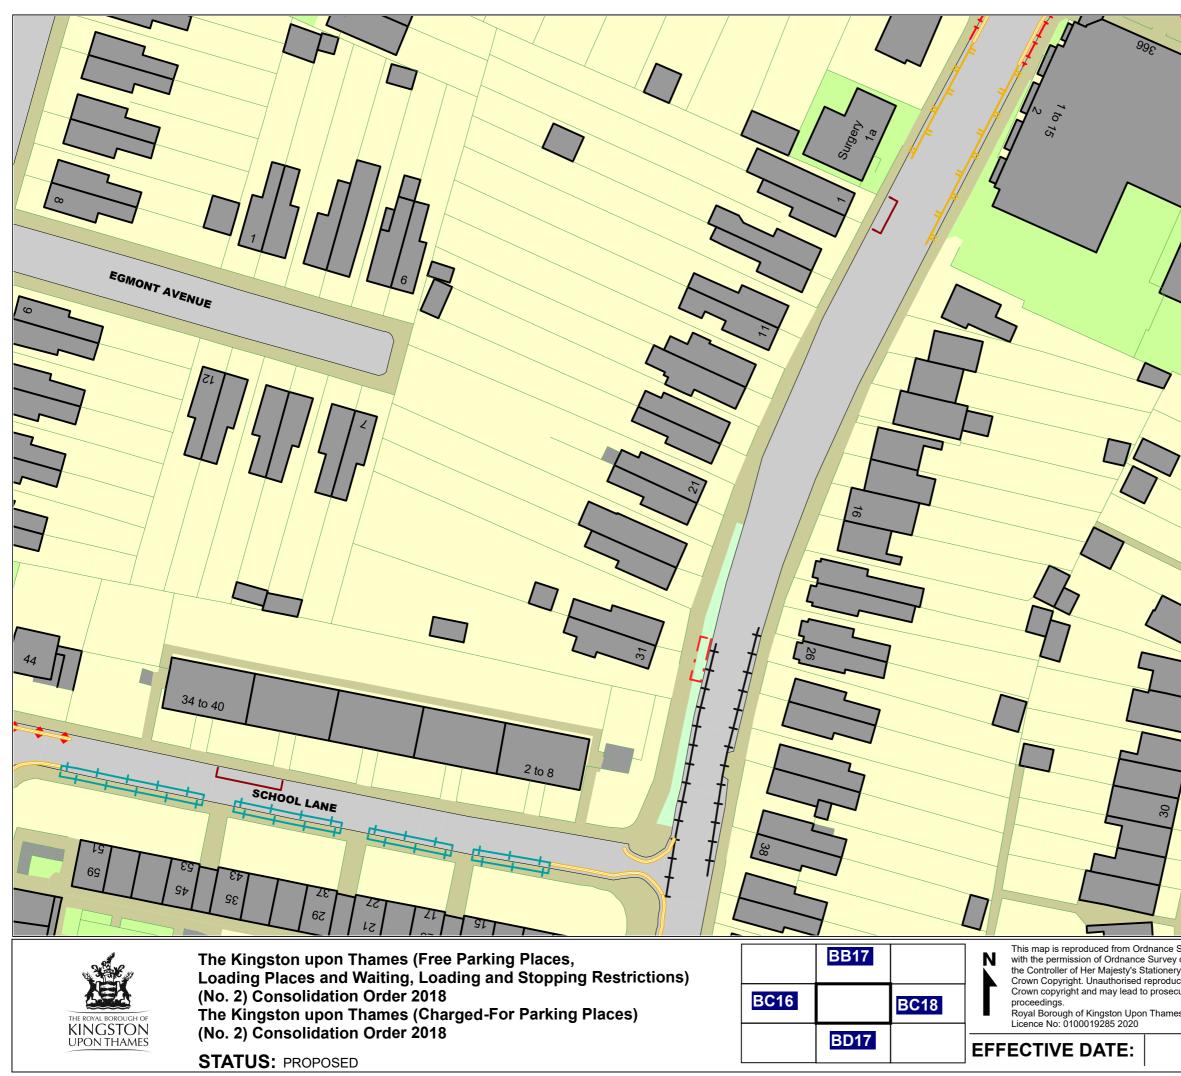

THE KINGSTON UPON THAMES (CHARGED-FOR PARKING PLACES) (AMENDMENT NO. \*) ORDER 202\*

Roads named in notice of proposals (i.e. affected by material changes):-

| Road Name                       | Tile Ref.  |
|---------------------------------|------------|
| Burlington Road, New Malden     | AP28       |
| Chatham Road, Kingston          | AI17       |
| Idmiston Square, Worcester Park | BA28       |
| Park Road, Kingston             | AC17       |
| Sanger Avenue, Chessington      | BN15       |
| Thornhill Road, Surbiton        | BF15, BF16 |
| Tolworth Road, Surbiton         | BF14, BG14 |

Roads not affected by material changes:-

| Road Name                   | Tile Ref.        |
|-----------------------------|------------------|
| Alexandra Road, Kingston    | AC17, AC18       |
| Cherrywood Close, Kingston  | AC17, AC18       |
| Crescent Road, Kingston     | AC18             |
| Cross Road, Kingston        | AC16             |
| Ewell Road, Surbiton        | BB17, BC17, BC18 |
| George Road, New Malden     | AP28, AQ28       |
| Grand Parade, Surbiton      | BC18             |
| King Charles Road, Surbiton | BB18             |
| Lenelby Road, Surbiton      | BC17, BC18       |
| New Road, Kingston          | AB17             |
| Queens Road, Kingston       | AC18             |
| Red Lion Road, Surbiton     | BC17             |
| Tudor Road, Kingston        | AB17, AC17       |