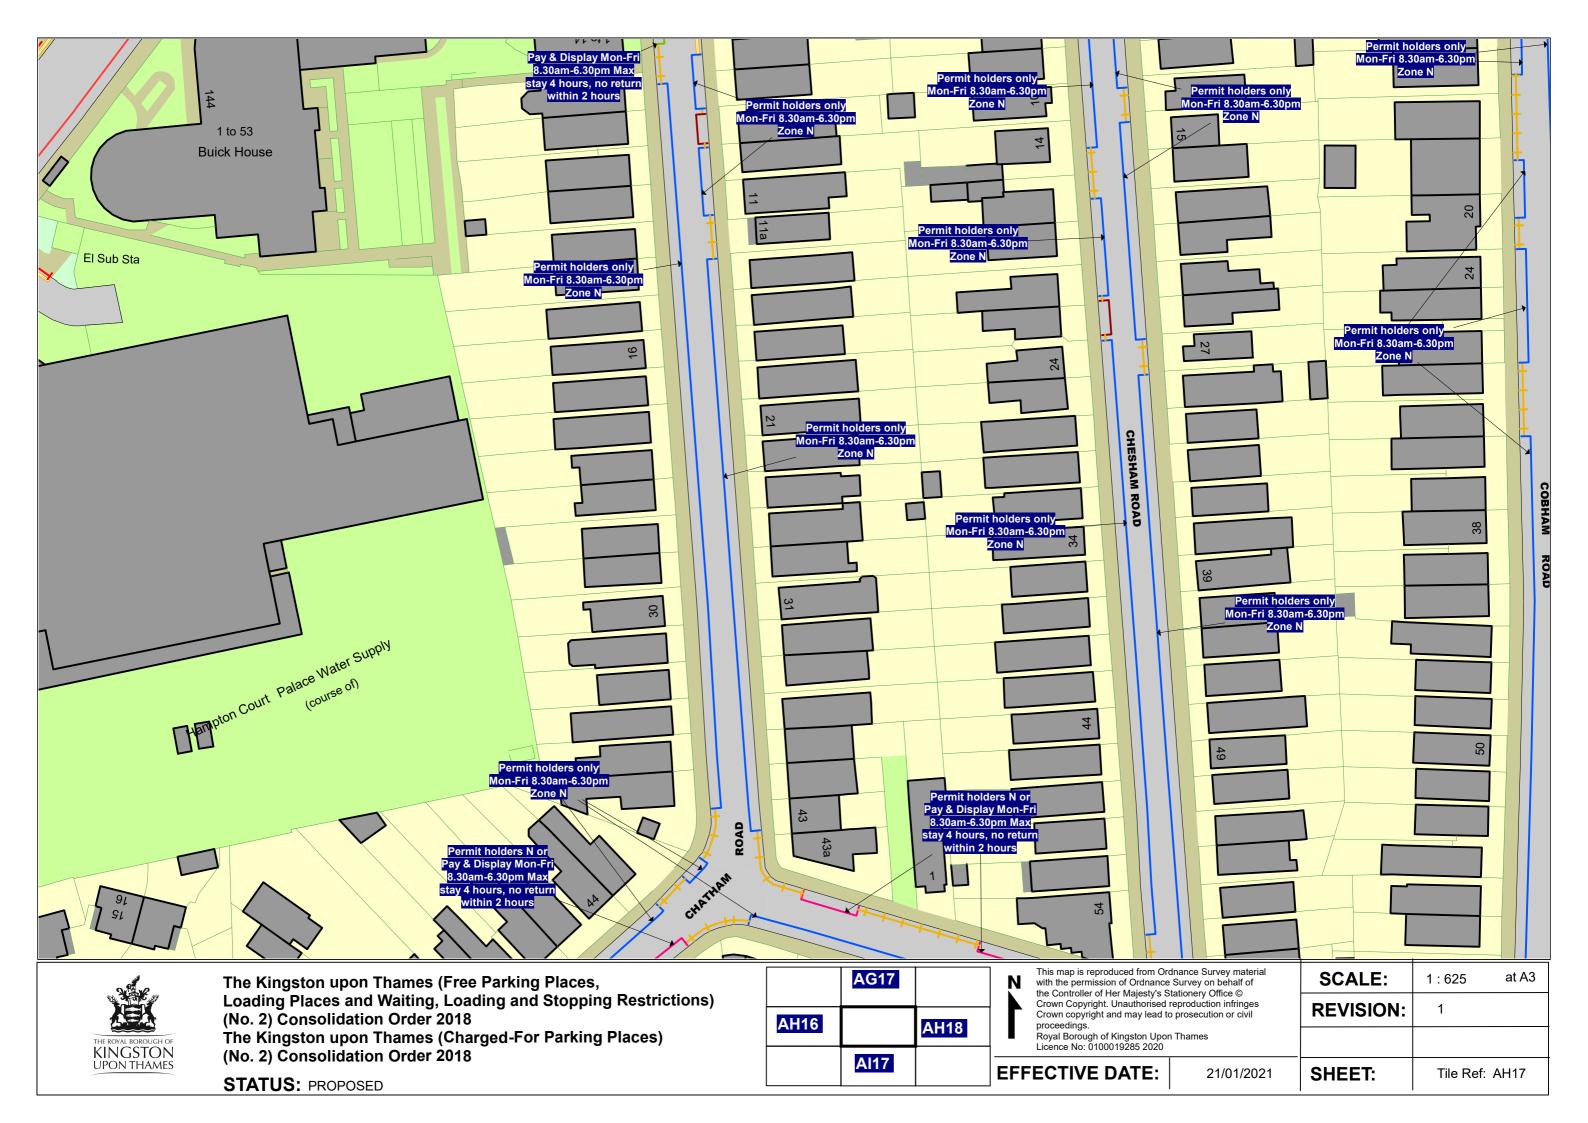

- 2. The general effect of the Orders would be;
  - (a) to introduce a disabled persons' parking place at each of the following locations;
    - (i) Idmiston Square, Worcester Park outside No. 176;
    - (ii) Thornhill Road, Surbiton outside No. 192;
    - (iii) Tolworth Road, Surbiton outside No. 116;
  - (b) to remove an existing disabled persons' parking place at each of the following locations:-
    - (i) Chatham Road, Kingston outside No. 50 (adjacent 'permit holders only' parking places would be merged);
    - (ii) Park Road, Kingston outside Nos. 25-30 Park Road House (an adjacent 'permit holders only' parking place would be lengthened);
    - (iii) Sanger Avenue, Chessington outside No. 51
  - (c) in Burlington Road, New Malden (outside Nos. 98-104), to convert an existing 'goods vehicles loading only' parking place to 'pay & display' operation by lengthening an adjacent 'pay & display' parking place; and
  - (d) to modify the traffic order definitions of certain other parking places and waiting restrictions so they better reflect what is currently on the ground (there would be no change to the way restrictions and parking places currently operate).

- to introduce a disabled persons' parking place at each of the following locations;
  - Idmiston Square, Worcester Park outside No. 176;
  - Thornhill Road, Surbiton outside No. 192;
  - Tolworth Road, Surbiton outside No. 116;
- to remove an existing disabled persons' parking place at each of the following locations:-
  - Chatham Road, Kingston outside No. 50 (adjacent 'permit holders only' parking places would be merged);
  - Park Road, Kingston outside Nos. 25-30 Park Road House (an adjacent 'permit holders only' parking place would be lengthened);
  - Sanger Avenue, Chessington outside No. 51
- in Burlington Road, New Malden (outside Nos. 98-104), to convert an existing 'goods vehicles loading only' parking place to 'pay & display' operation by lengthening an adjacent 'pay & display' parking place; and
- to modify the traffic order definitions of certain other parking places and waiting restrictions so they better reflect what is currently on the ground (there would be no change to the way restrictions and parking places currently operate).

THE KINGSTON UPON THAMES (CHARGED-FOR PARKING PLACES) (AMENDMENT NO. \*) ORDER 202\*

Roads named in notice of proposals (i.e. affected by material changes):-

| Road Name                       | Tile Ref.  |
|---------------------------------|------------|
| Burlington Road, New Malden     | AP28       |
| Chatham Road, Kingston          | AI17       |
| Idmiston Square, Worcester Park | BA28       |
| Park Road, Kingston             | AC17       |
| Sanger Avenue, Chessington      | BN15       |
| Thornhill Road, Surbiton        | BF15, BF16 |
| Tolworth Road, Surbiton         | BF14, BG14 |