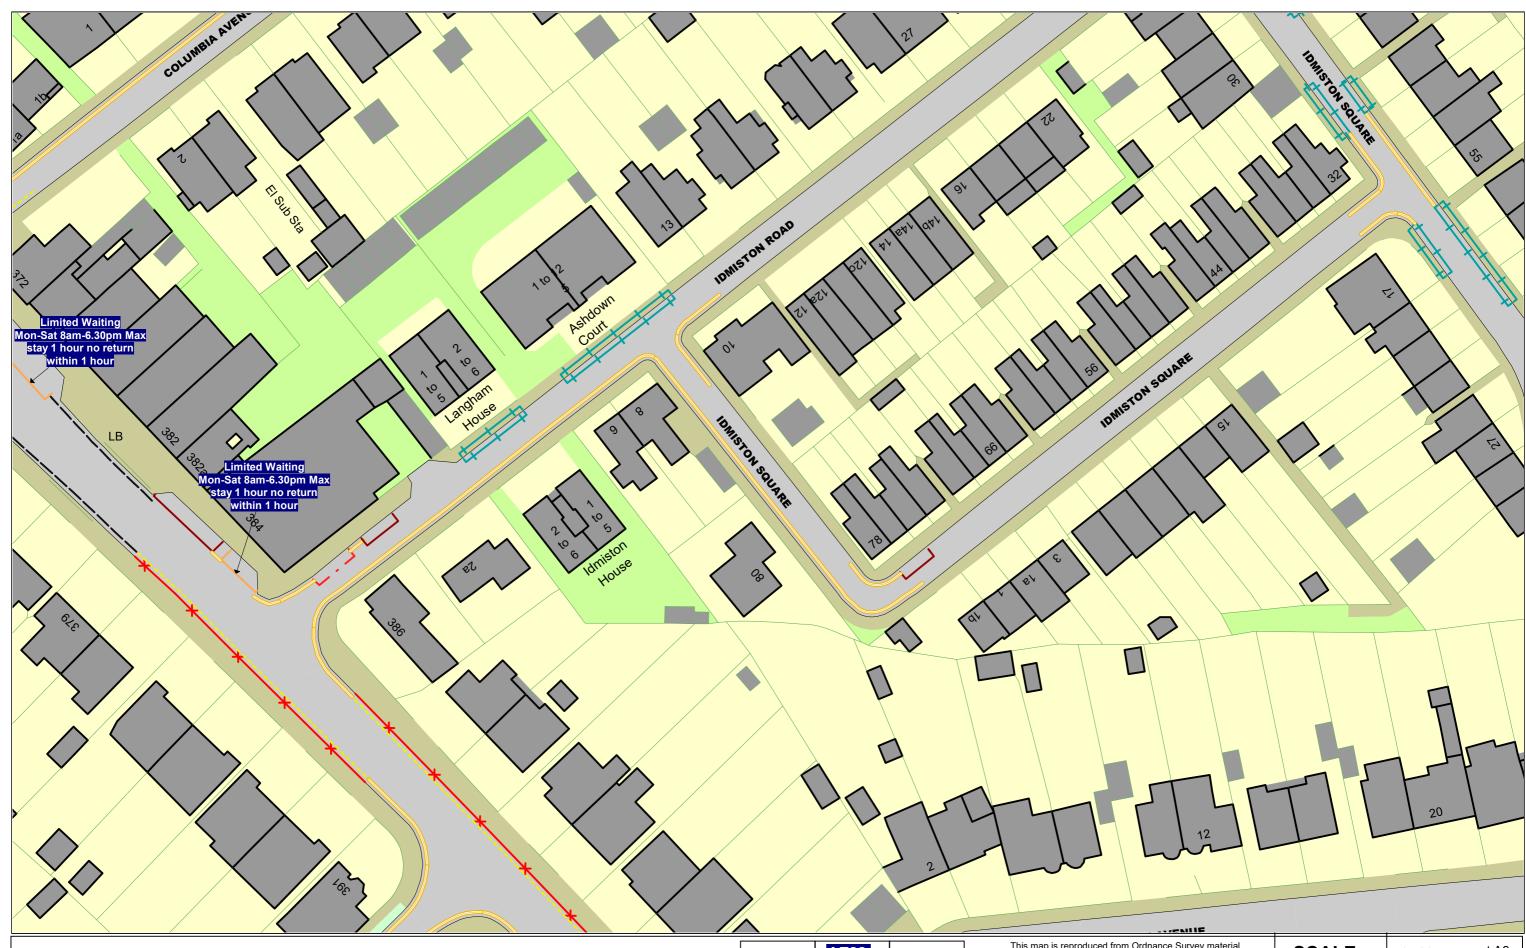

- 2. The general effect of the Orders would be;
  - (a) to introduce a disabled persons' parking place at each of the following locations;
    - (i) Idmiston Square, Worcester Park outside No. 176;
    - (ii) Thornhill Road, Surbiton outside No. 192;
    - (iii) Tolworth Road, Surbiton outside No. 116;
  - (b) to remove an existing disabled persons' parking place at each of the following locations:-
    - (i) Chatham Road, Kingston outside No. 50 (adjacent 'permit holders only' parking places would be merged);
    - (ii) Park Road, Kingston outside Nos. 25-30 Park Road House (an adjacent 'permit holders only' parking place would be lengthened);
    - (iii) Sanger Avenue, Chessington outside No. 51
  - (c) in Burlington Road, New Malden (outside Nos. 98-104), to convert an existing 'goods vehicles loading only' parking place to 'pay & display' operation by lengthening an adjacent 'pay & display' parking place; and
  - (d) to modify the traffic order definitions of certain other parking places and waiting restrictions so they better reflect what is currently on the ground (there would be no change to the way restrictions and parking places currently operate).

- to introduce a disabled persons' parking place at each of the following locations;
  - Idmiston Square, Worcester Park outside No. 176;
  - Thornhill Road, Surbiton outside No. 192;
  - Tolworth Road, Surbiton outside No. 116;
- to remove an existing disabled persons' parking place at each of the following locations:-
  - Chatham Road, Kingston outside No. 50 (adjacent 'permit holders only' parking places would be merged);
  - Park Road, Kingston outside Nos. 25-30 Park Road House (an adjacent 'permit holders only' parking place would be lengthened);
  - Sanger Avenue, Chessington outside No. 51
- in Burlington Road, New Malden (outside Nos. 98-104), to convert an existing 'goods vehicles loading only' parking place to 'pay & display' operation by lengthening an adjacent 'pay & display' parking place; and
- to modify the traffic order definitions of certain other parking places and waiting restrictions so they better reflect what is currently on the ground (there would be no change to the way restrictions and parking places currently operate).

THE KINGSTON UPON THAMES (CHARGED-FOR PARKING PLACES) (AMENDMENT NO. \*) ORDER 202\*

Roads named in notice of proposals (i.e. affected by material changes):-

| Road Name                       | Tile Ref.  |
|---------------------------------|------------|
| Burlington Road, New Malden     | AP28       |
| Chatham Road, Kingston          | AI17       |
| Idmiston Square, Worcester Park | BA28       |
| Park Road, Kingston             | AC17       |
| Sanger Avenue, Chessington      | BN15       |
| Thornhill Road, Surbiton        | BF15, BF16 |
| Tolworth Road, Surbiton         | BF14, BG14 |