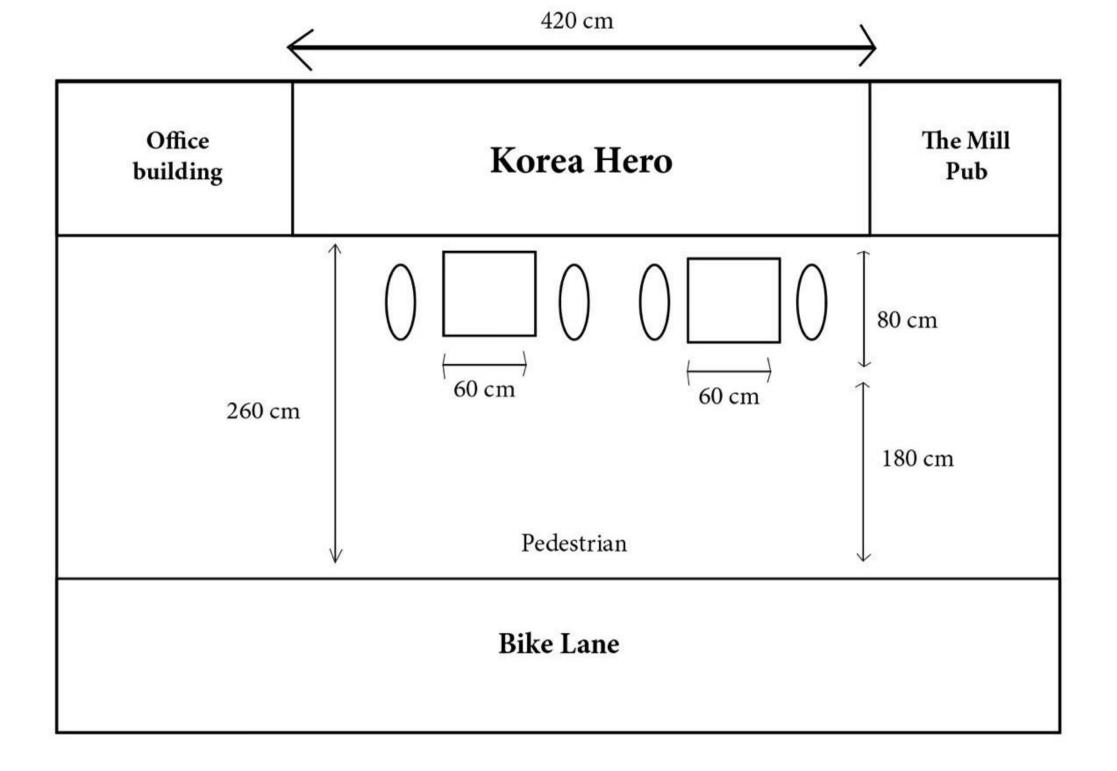

Royal Borough of Kingston - Pavement Licence Application

Case Reference: RBK\_PLA714036162

Applicant Name: TASTY DIVINE LTD

Business Name: KOREA HERO

Case Created: 12/05/2025 20:35

| Applicants Details       |                                                                                                                                                                                                                                                                                                                                                                             |       |
|--------------------------|-----------------------------------------------------------------------------------------------------------------------------------------------------------------------------------------------------------------------------------------------------------------------------------------------------------------------------------------------------------------------------|-------|
| Customer or Company Name | TASTY DIVINE LTD                                                                                                                                                                                                                                                                                                                                                            |       |
| Date of Birth            |                                                                                                                                                                                                                                                                                                                                                                             |       |
| Address                  | 1, New Malden House, Flat 15, Blagdon Road, New Malden,<br>Surrey, United Kingdom, KT3 4DZ                                                                                                                                                                                                                                                                                  |       |
| Email Address            | koreaherouk@gmail.com                                                                                                                                                                                                                                                                                                                                                       |       |
| Contact Number           |                                                                                                                                                                                                                                                                                                                                                                             |       |
| Business Details         |                                                                                                                                                                                                                                                                                                                                                                             |       |
| Name                     | KOREA HERO                                                                                                                                                                                                                                                                                                                                                                  |       |
| Address                  | 64 HIGH STREET, KINGSTON UPON THAMES, KINGSTON UPON THAMES KT1 1HN                                                                                                                                                                                                                                                                                                          |       |
| Email Address            | koreaherouk@gmail.com                                                                                                                                                                                                                                                                                                                                                       |       |
| Contact Number           | 020 7062 7401                                                                                                                                                                                                                                                                                                                                                               |       |
| Business Type            | Both Public House, wine bar or other drinking establishment and Sale of food or drink for consumption on or off the premises                                                                                                                                                                                                                                                |       |
| Location                 |                                                                                                                                                                                                                                                                                                                                                                             |       |
| Description              | The area of the highway directly in front of 64 High Street,<br>Kingston, KT1 1HN, as outlined in the attached lease plan. This<br>space is located on the pavement adjacent to the shopfront, and<br>measures approximately 2.5m x 5m. It will be used for placing<br>tables and chairs for outdoor dining, while ensuring a clear<br>pathway for pedestrians at all times |       |
| Relevant Purpose         | Both to sell or serve food or drink and for the purpose of consuming food or drink                                                                                                                                                                                                                                                                                          |       |
| Proposed Days / Hours    | From                                                                                                                                                                                                                                                                                                                                                                        | То    |
| Monday                   | 12:00                                                                                                                                                                                                                                                                                                                                                                       | 22:00 |
| Tuesday                  | 12:00                                                                                                                                                                                                                                                                                                                                                                       | 22:00 |
| Wednesday                | 12:00                                                                                                                                                                                                                                                                                                                                                                       | 22:00 |
| Thursday                 | 12:00                                                                                                                                                                                                                                                                                                                                                                       | 22:00 |
| Friday                   | 12:00                                                                                                                                                                                                                                                                                                                                                                       | 22:00 |
| Saturday                 | 12:00                                                                                                                                                                                                                                                                                                                                                                       | 22:00 |
| Sunday                   | 12:00                                                                                                                                                                                                                                                                                                                                                                       | 22:00 |
|                          |                                                                                                                                                                                                                                                                                                                                                                             |       |

We propose to place high-quality, weather-resistant outdoor<br/>furniture on the pavement directly in front of our premises. The<br/>setup will include up to 2 small tables and 4 chairs, made of<br/>metal and wood, designed for easy cleaning and safe use in<br/>public areas. The furniture will be arranged neatly to allow<br/>comfortable dining while ensuring clear pedestrian access at all<br/>times. Umbrellas or parasols may be added during warmer<br/>months for shade and customer comfort. All furniture will be<br/>removed or secured outside of licensed hours