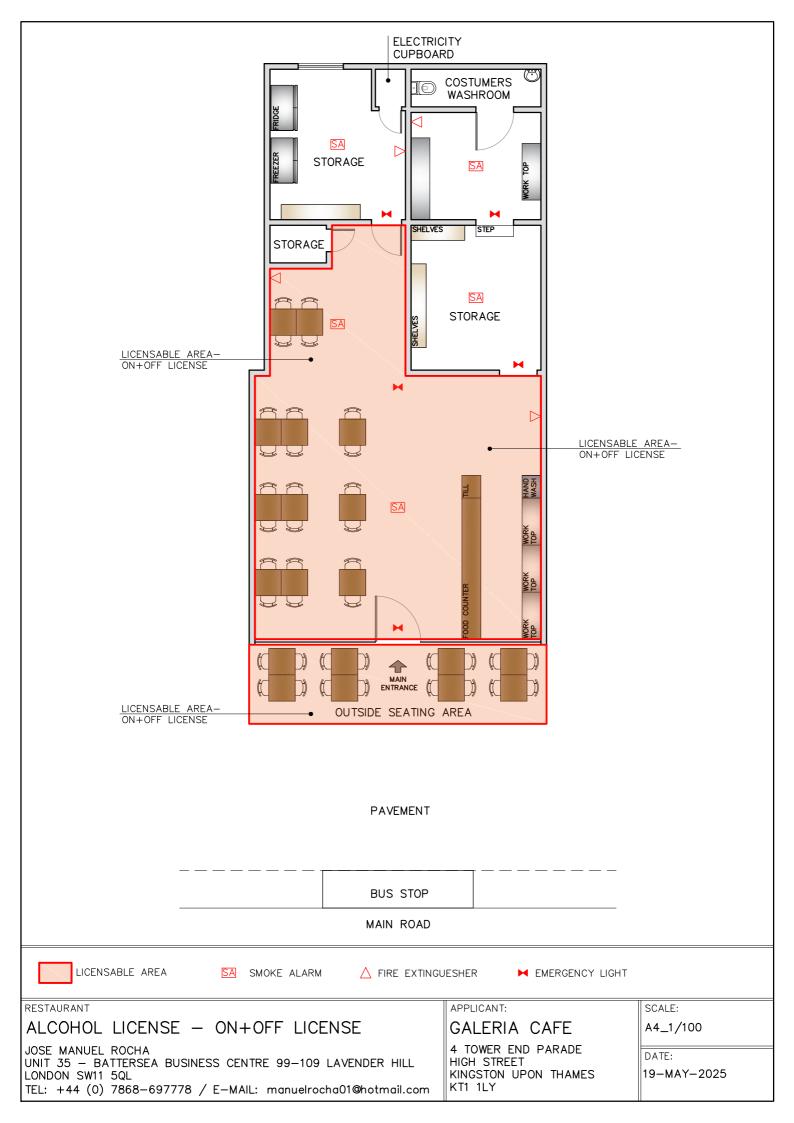

| Continued from previous page                                                               |                                                                                                                                    |                                                                                   |  |
|--------------------------------------------------------------------------------------------|------------------------------------------------------------------------------------------------------------------------------------|-----------------------------------------------------------------------------------|--|
| Your position in the business                                                              | Owner                                                                                                                              |                                                                                   |  |
| Home country                                                                               | United Kingdom                                                                                                                     | The country where the headquarters of your business is located.                   |  |
| Agent Business Address                                                                     |                                                                                                                                    | If you have one, this should be your official                                     |  |
| Building number or name                                                                    | 70                                                                                                                                 | address - that is an address required of you by law for receiving communications. |  |
| Street                                                                                     | Beaufort Court Beaufort Road                                                                                                       |                                                                                   |  |
| District                                                                                   |                                                                                                                                    |                                                                                   |  |
| City or town                                                                               | Richmond                                                                                                                           |                                                                                   |  |
| County or administrative area                                                              |                                                                                                                                    |                                                                                   |  |
| Postcode                                                                                   | TW10 7YQ                                                                                                                           |                                                                                   |  |
| Country                                                                                    | United Kingdom                                                                                                                     |                                                                                   |  |
|                                                                                            |                                                                                                                                    |                                                                                   |  |
| Section 2 of 21                                                                            |                                                                                                                                    |                                                                                   |  |
| PREMISES DETAILS                                                                           |                                                                                                                                    |                                                                                   |  |
|                                                                                            | ply for a premises licence under section 17 of th<br>he premises) and I/we are making this applicati<br>of the Licensing Act 2003. |                                                                                   |  |
| Premises Address                                                                           |                                                                                                                                    |                                                                                   |  |
| Are you able to provide a postal address, OS map reference or description of the premises? |                                                                                                                                    |                                                                                   |  |
| Address     OS map reference     Description                                               |                                                                                                                                    |                                                                                   |  |
| Postal Address Of Premises                                                                 |                                                                                                                                    |                                                                                   |  |
| Building number or name                                                                    | 4 Town End Parade                                                                                                                  |                                                                                   |  |
| Street                                                                                     | High Street                                                                                                                        |                                                                                   |  |
| District                                                                                   |                                                                                                                                    |                                                                                   |  |
| City or town                                                                               | Kingston Upon Thames                                                                                                               |                                                                                   |  |
| County or administrative area                                                              |                                                                                                                                    |                                                                                   |  |
| Postcode                                                                                   | KT1 1LY                                                                                                                            |                                                                                   |  |
| Country                                                                                    | United Kingdom                                                                                                                     |                                                                                   |  |
| Further Details                                                                            |                                                                                                                                    |                                                                                   |  |
| Telephone number                                                                           |                                                                                                                                    |                                                                                   |  |
| Non-domestic rateable value of premises (£)                                                | 15,000                                                                                                                             |                                                                                   |  |