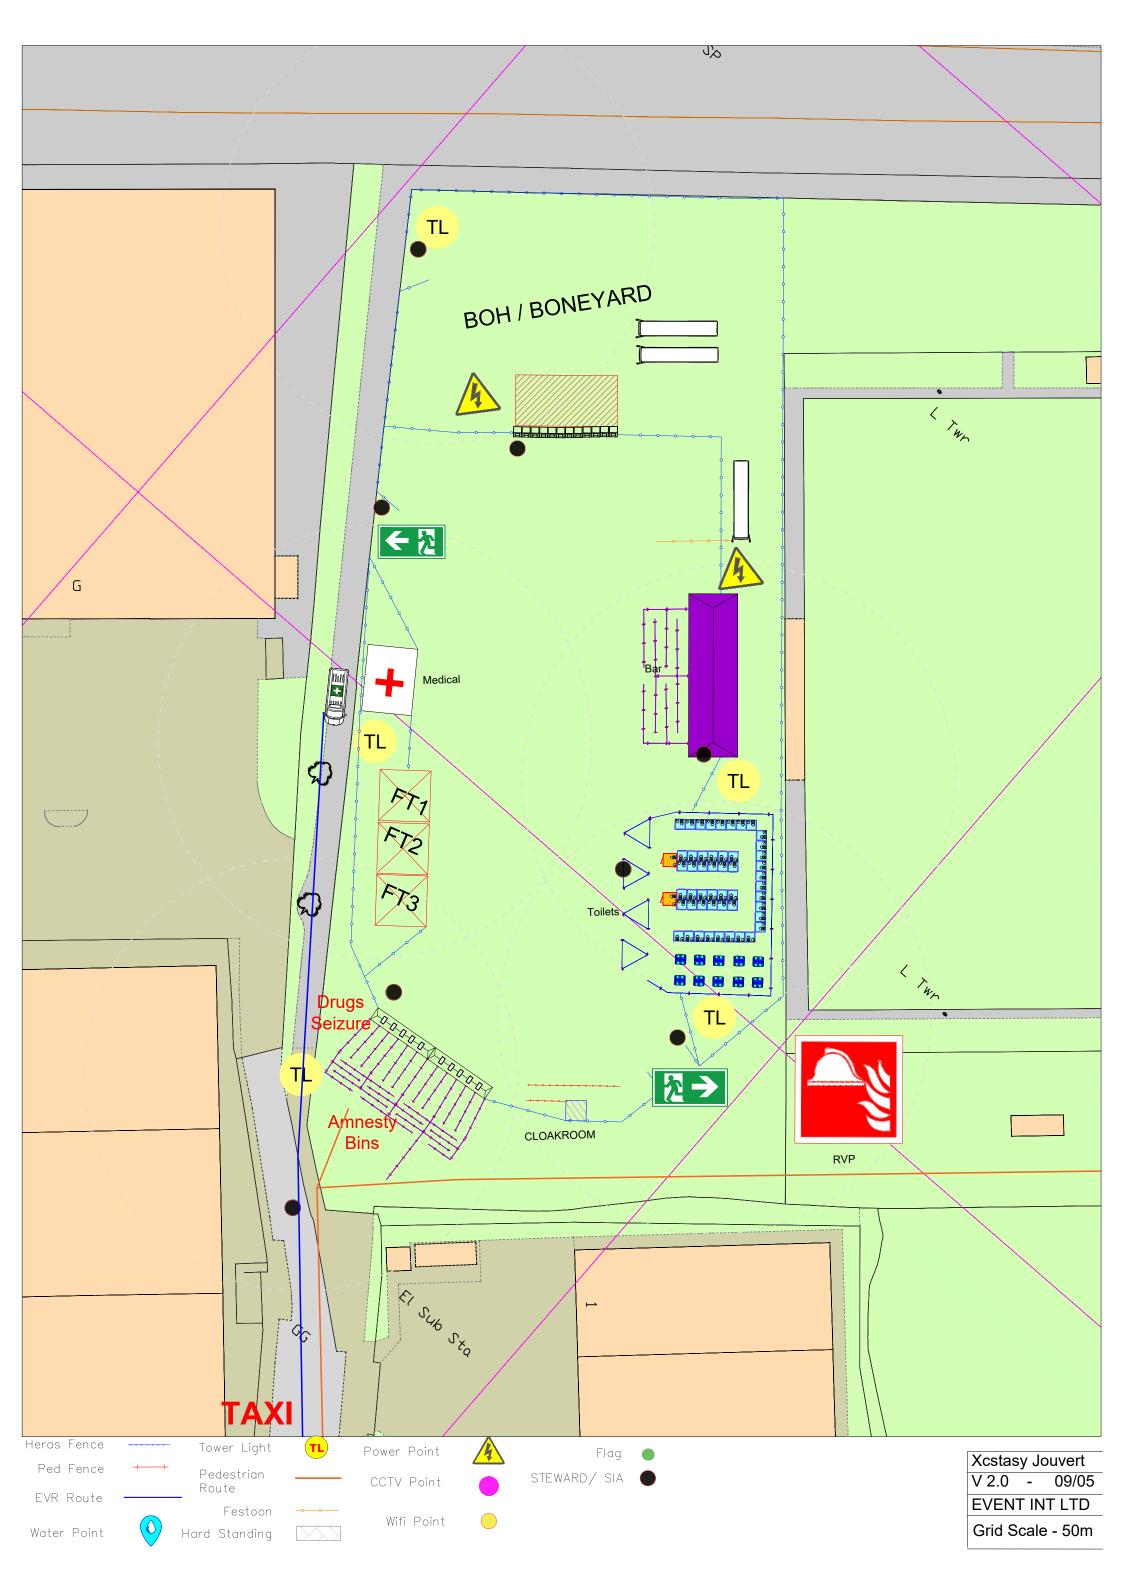

#### a) General – all four licensing objectives (b, c, d and e) (please read guidance note 10)

- 1. An Event Safety Management Document (specific to the event) shall be completed outlining the proposed management structure, responsibilities and contact details for the event, together with details of the organisation, control, monitoring and review mechanisms as identified by the event specific risk assessment.
- 2. This shall be submitted to the Licensing Authority, the Metropolitan Police and the Emergency Planning Authority one calendar month before the event.
- 3. The license holder must at all times comply with the Event Safety Management Document submitted to the Local Authority.
- 4. The Public Safety Officer and the Metropolitan Police shall have an absolute power of veto where they are not satisfied with the measures proposed.

#### b) The prevention of crime and disorder

We are using a highly recommended security team who have a wealth of experience with events of this nature and larger events, they have provided a full event security plan that details the security operation for the day.

#### c) Public safety

For each event held under the license, an Event Safety Management Document (specific to the event) shall be completed, outlining the proposed management structure (including responsibilities and contact details), together with details of the organisation, control, monitoring and review mechanisms as identified by the event specific risk assessment.

25 x SIA Security 10 x Stewards 1 x Dog & Handler 1 x CCTV Guard

Wireless Cloud Uploaed CCTV

### d) The prevention of public nuisance

We will not encourage heavy drinking, customers who appear to be near to the limit will be refused service. We will have Portaloo toilets and large dustbins on the inside and also the outside of the perimeter fencing.