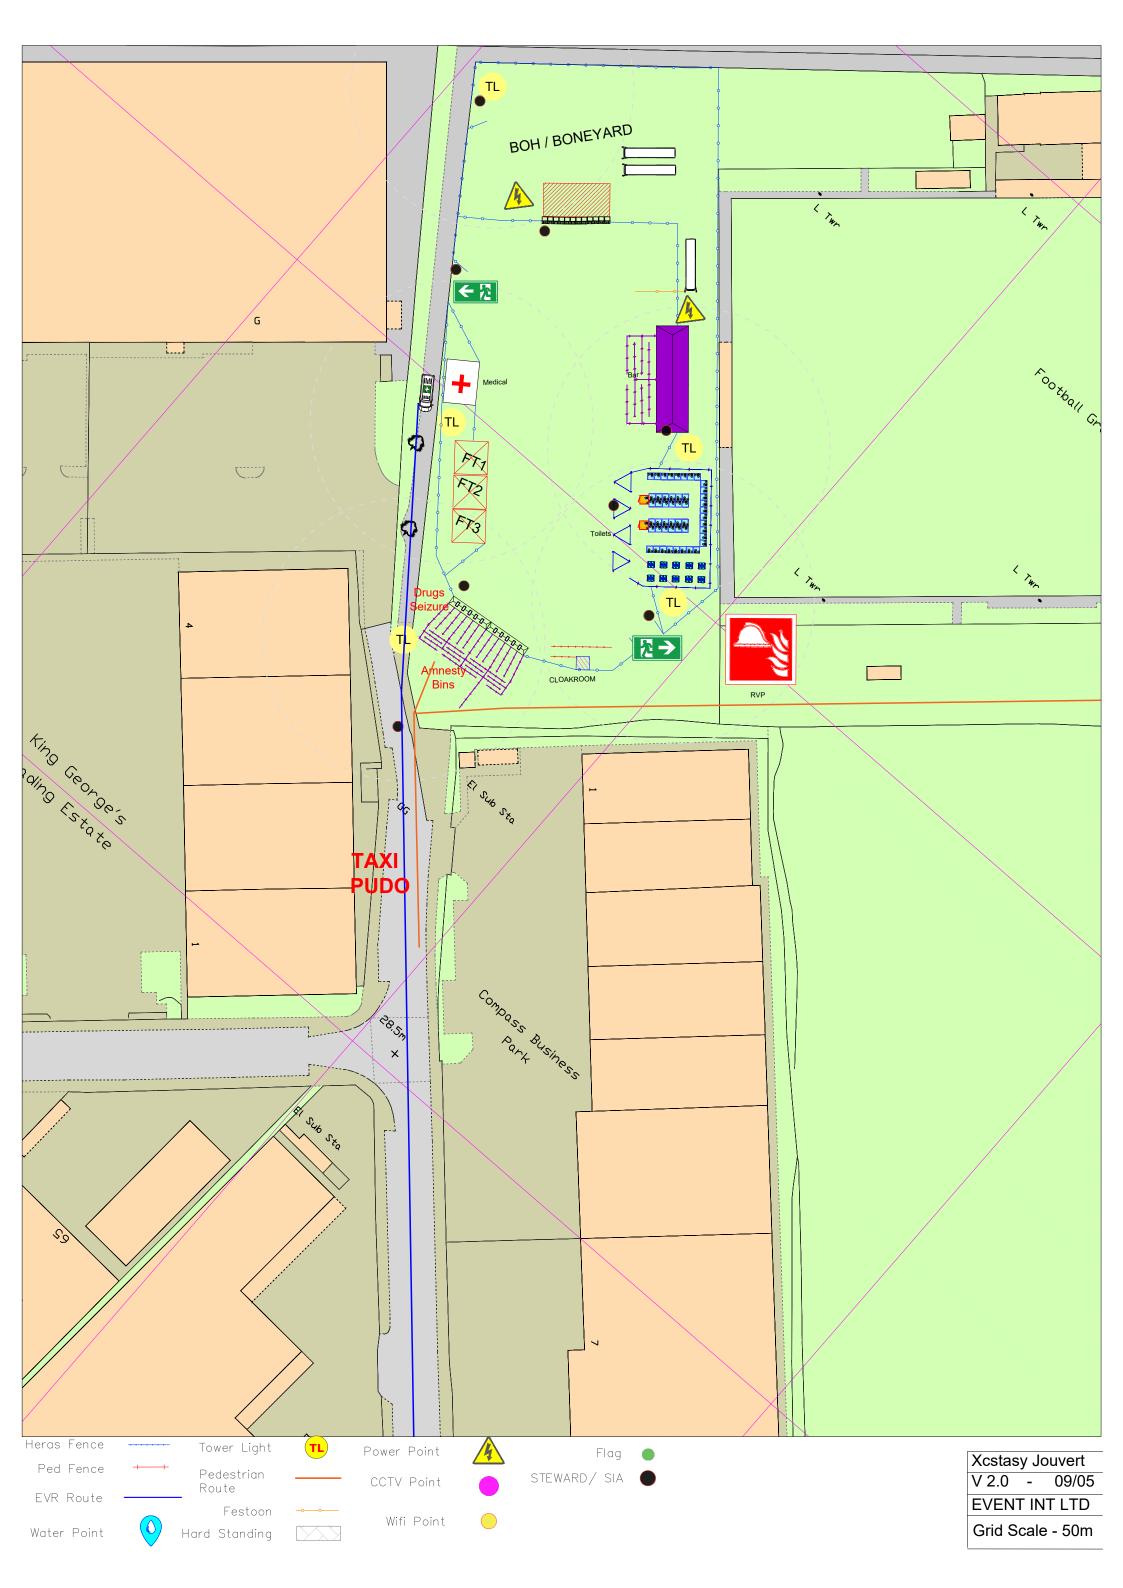

#### a) General – all four licensing objectives (b, c, d and e) (please read guidance note 10)

- 1. An Event Safety Management Document (specific to the event) shall be completed outlining the proposed management structure, responsibilities and contact details for the event, together with details of the organisation, control, monitoring and review mechanisms as identified by the event specific risk assessment.
- 2. This shall be submitted to the Licensing Authority, the Metropolitan Police and the Emergency Planning Authority one calendar month before the event.
- 3. The license holder must at all times comply with the Event Safety Management Document submitted to the Local Authority.
- 4. The Public Safety Officer and the Metropolitan Police shall have an absolute power of veto where they are not satisfied with the measures proposed.

#### b) The prevention of crime and disorder

We are using a highly recommended security team who have a wealth of experience with events of this nature and larger events, they have provided a full event security plan that details the security operation for the day.

#### c) Public safety

For each event held under the license, an Event Safety Management Document (specific to the event) shall be completed, outlining the proposed management structure (including responsibilities and contact details), together with details of the organisation, control, monitoring and review mechanisms as identified by the event specific risk assessment.

25 x SIA Security 10 x Stewards 1 x Dog & Handler 1 x CCTV Guard

Wireless Cloud Uploaed CCTV

### d) The prevention of public nuisance

We will not encourage heavy drinking, customers who appear to be near to the limit will be refused service. We will have Portaloo toilets and large dustbins on the inside and also the outside of the perimeter fencing.