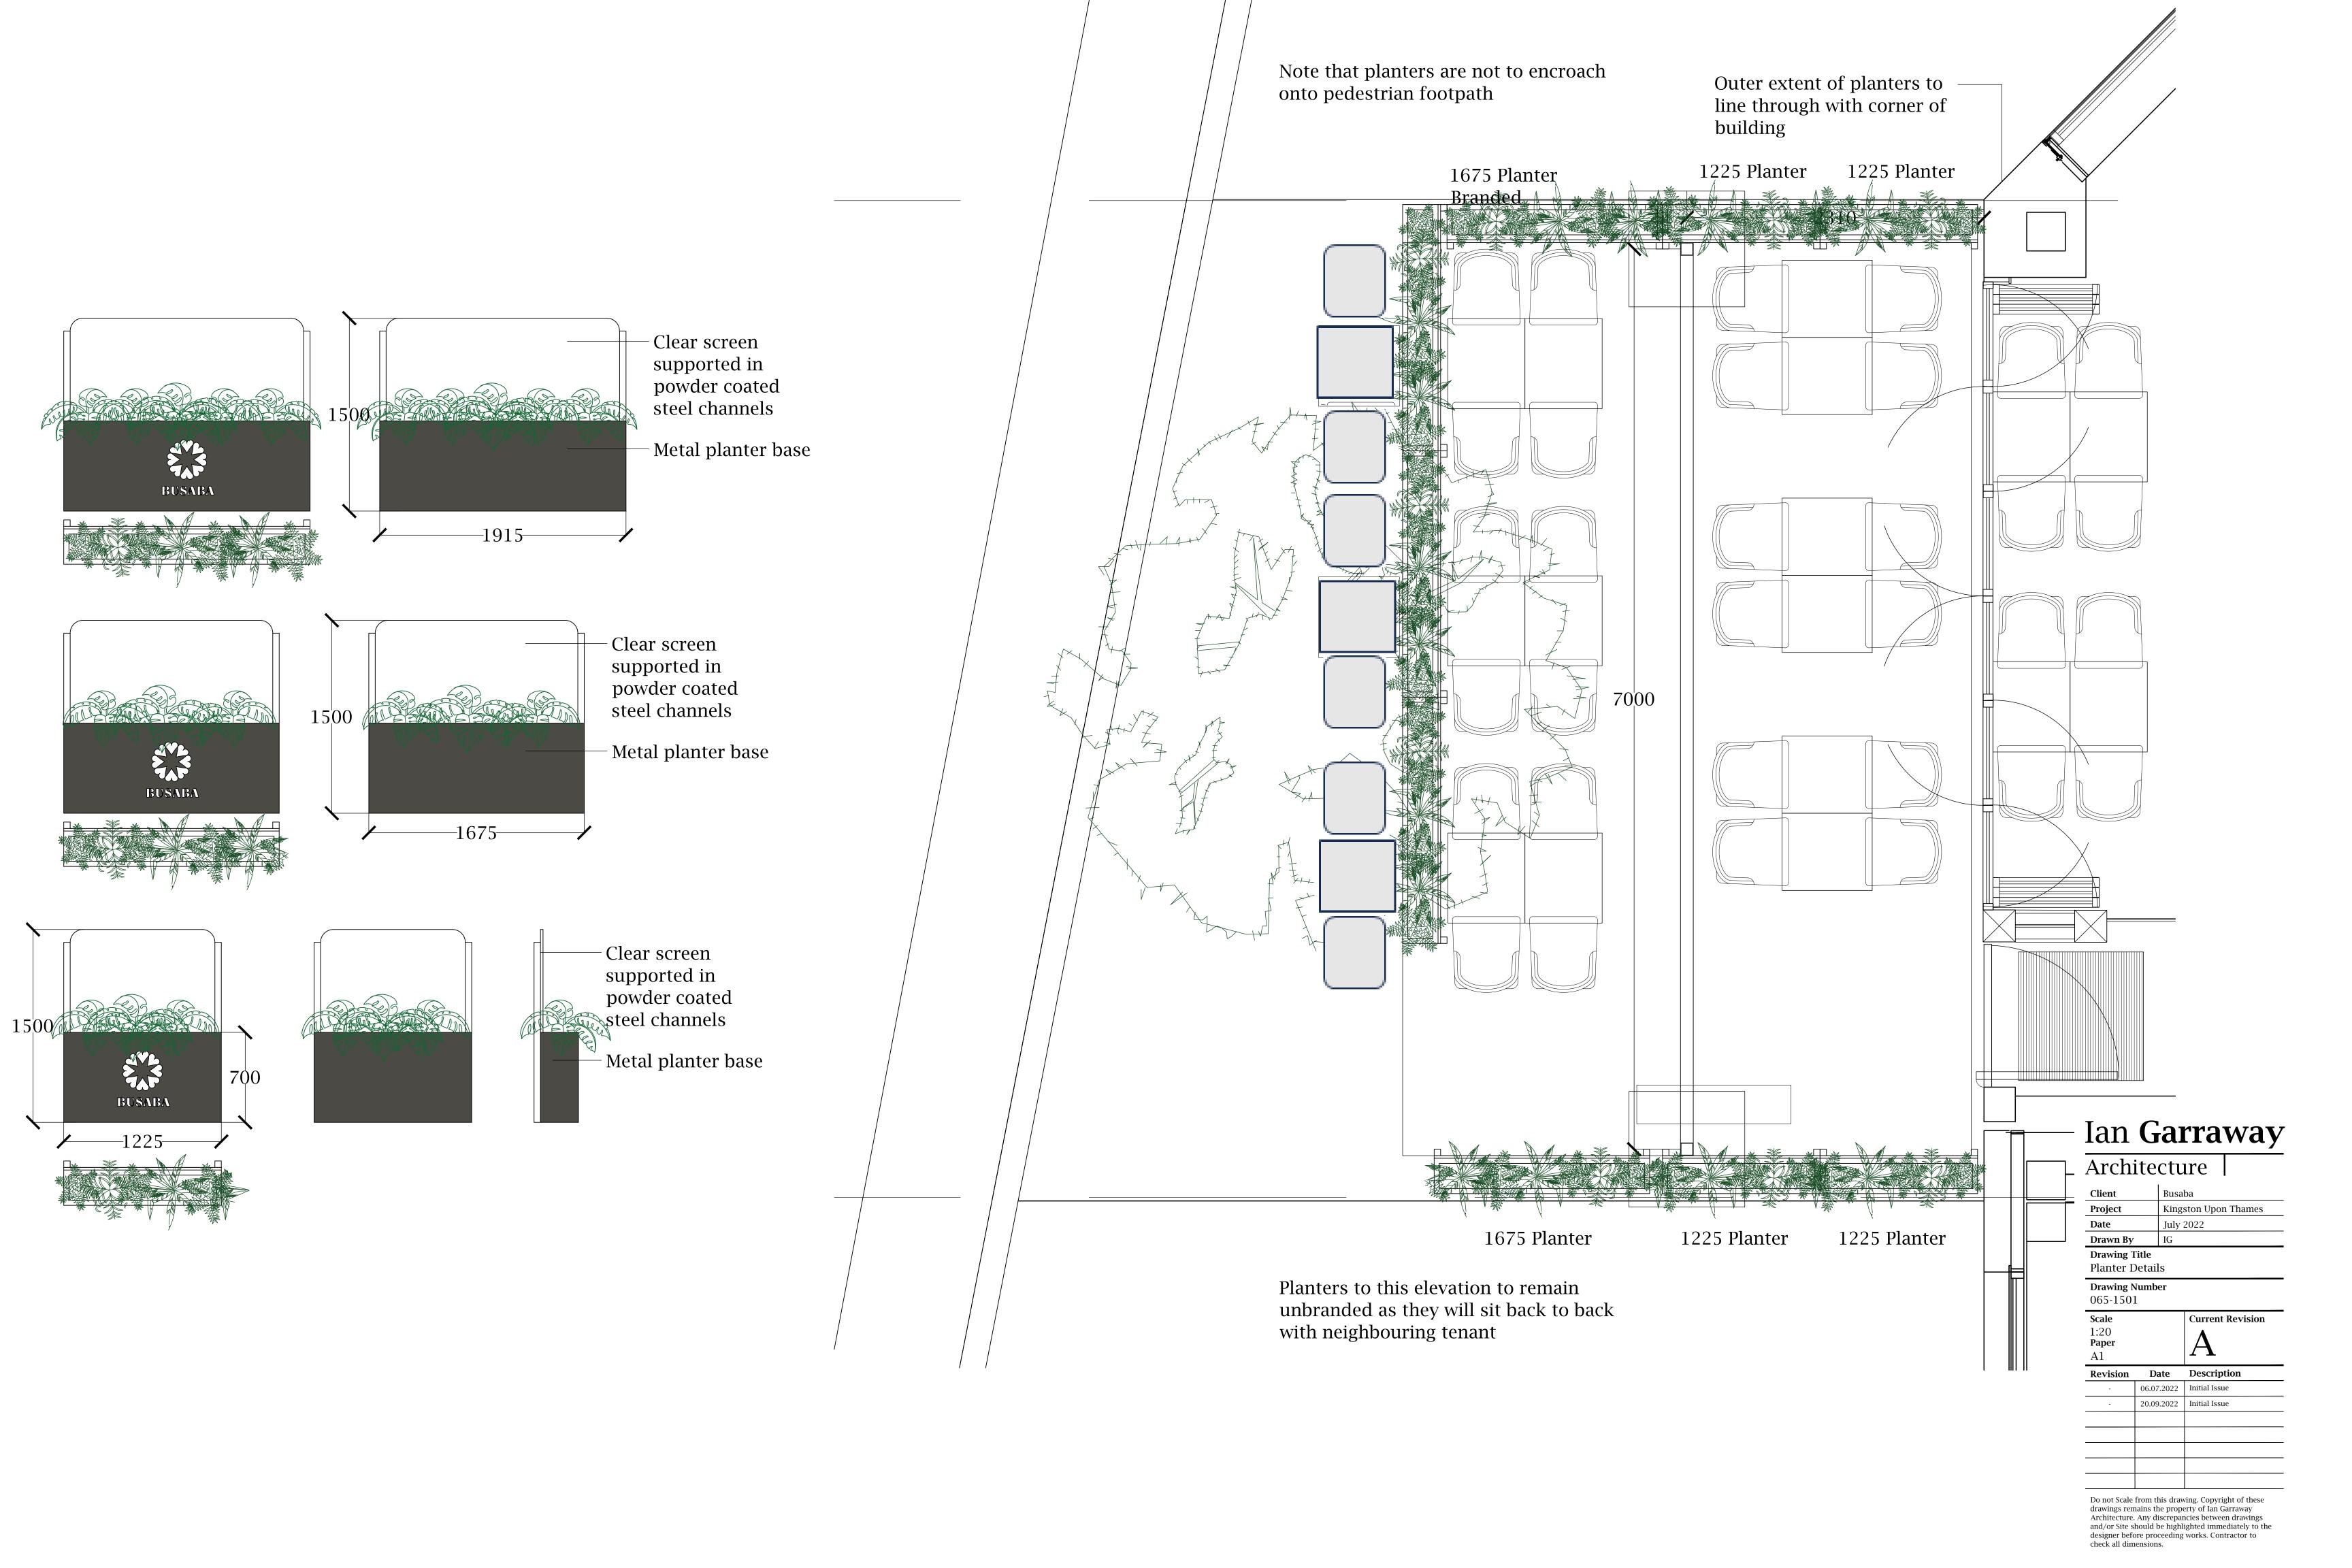

## Royal Borough of Kingston - Pavement Licence Application

Case Reference: RBK\_PLA605302527

Applicant Name: Kamil Raczek

Business Name: Busaba

Friday

Saturday

Sunday

Furniture Description

Case Created: 12/04/2024 16:54

| <b>Applicants Details</b> |                                                                                                 |       |
|---------------------------|-------------------------------------------------------------------------------------------------|-------|
| First Name                | Kamil                                                                                           |       |
| Surname                   | Raczek                                                                                          |       |
| Date of Birth             |                                                                                                 |       |
| Address                   |                                                                                                 |       |
| Email Address             |                                                                                                 |       |
| Contact Number            |                                                                                                 |       |
| <b>Business Details</b>   |                                                                                                 |       |
| Name                      | Busaba                                                                                          |       |
| Address                   | 4 RIVERSIDE WALK, KINGSTON UPON THAMES, KINGSTON UPON THAMES KT1 1QN                            |       |
| Email Address             | vicky@busaba.com                                                                                |       |
| Contact Number            |                                                                                                 |       |
| Business Type             | Sale of food or drink for consumption on or off the premises                                    |       |
| Location                  |                                                                                                 |       |
| Description               | Small section of the public footpath outside of the terrace area. To fit 3 tables and 6 chairs. |       |
| Relevant Purpose          | For the purpose of consuming food or drink                                                      |       |
| Proposed Days / Hours     | From                                                                                            | То    |
| Monday                    | 11:00                                                                                           | 22:00 |
| Tuesday                   | 11:00                                                                                           | 22:00 |
| Wednesday                 | 11:00                                                                                           | 22:00 |
| Thursday                  | 11:00                                                                                           | 22:00 |

23:00

23:00

22:00

3 x 600mm tables with 6 x wooden/metal chairs

11:00

11:00

11:00