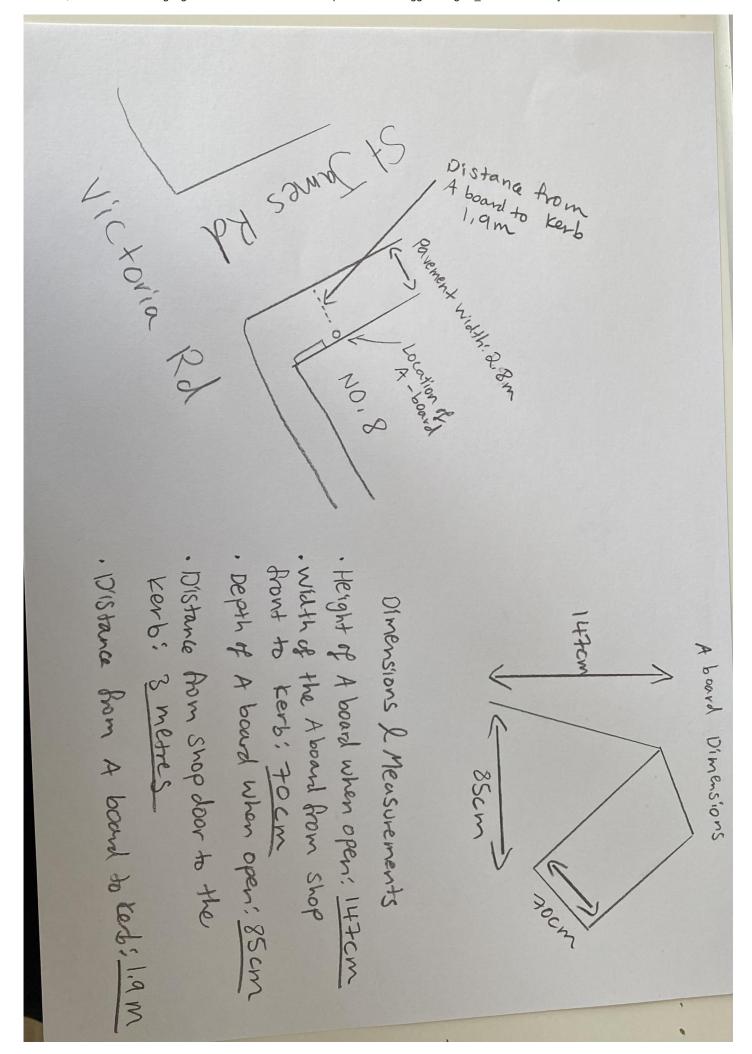

attached)

Dimensions of street display board W: 70 (cm), D: 85 (cm), H: 147 (cm)

Width of highway before display board 2.8 (metres)

Remaining area of highway with street display
1.9 (metres)

board

Where board is kept when not on display 
Inside the restaurant