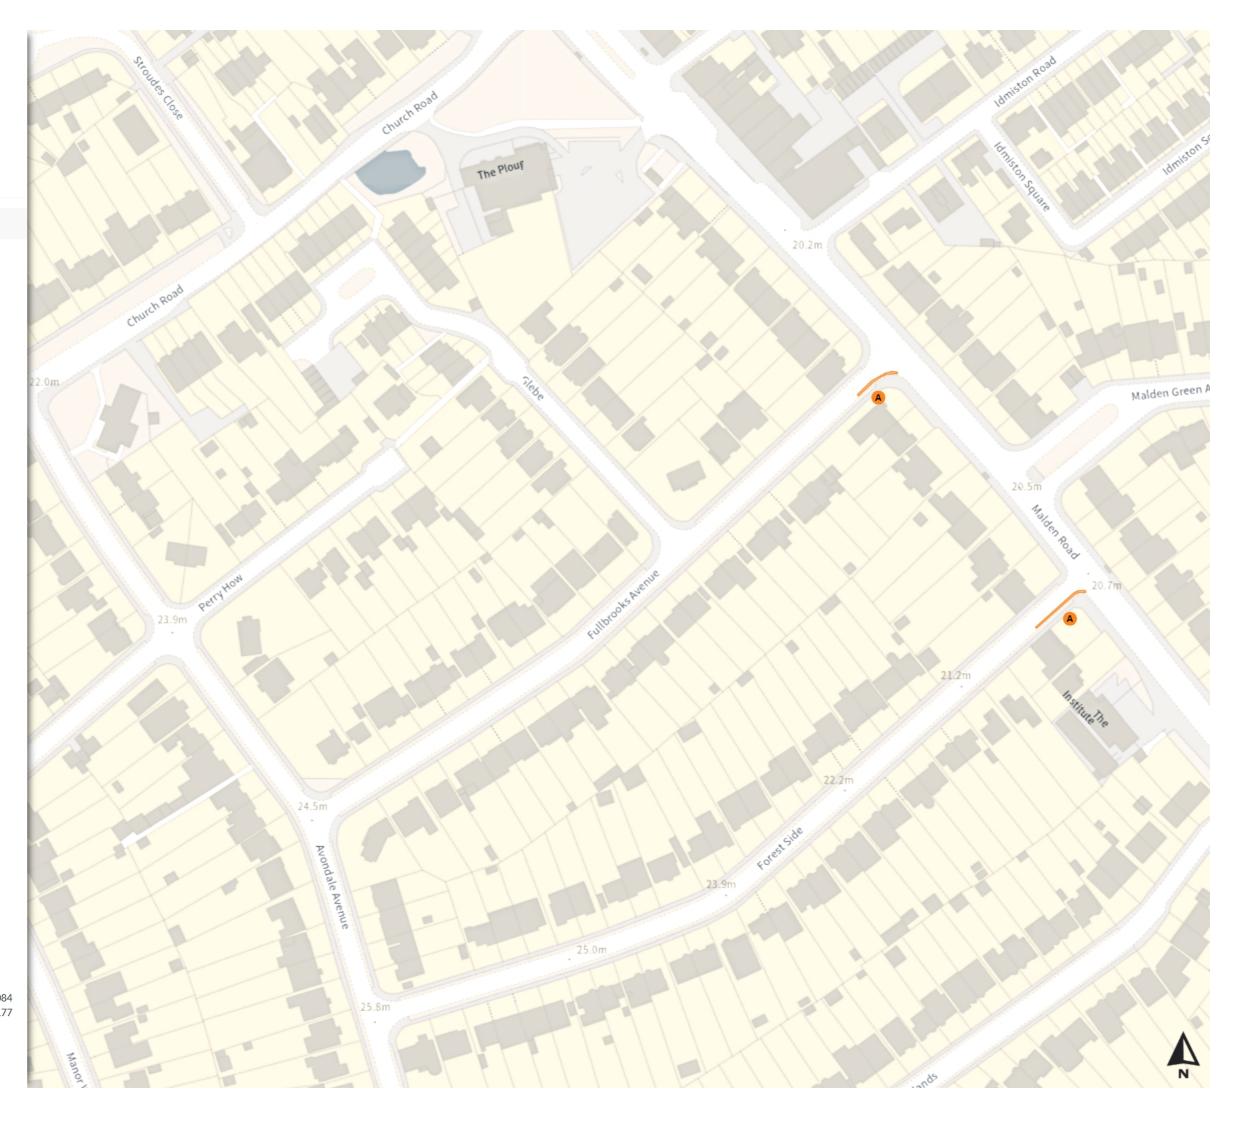

#### Modified

Free parking place

B At all times

0 20 40 60r

Scale: 1:1250 North-West: 518506.642, 167275.533 South-East: 518958.274, 166891.425

Map 15 of 24