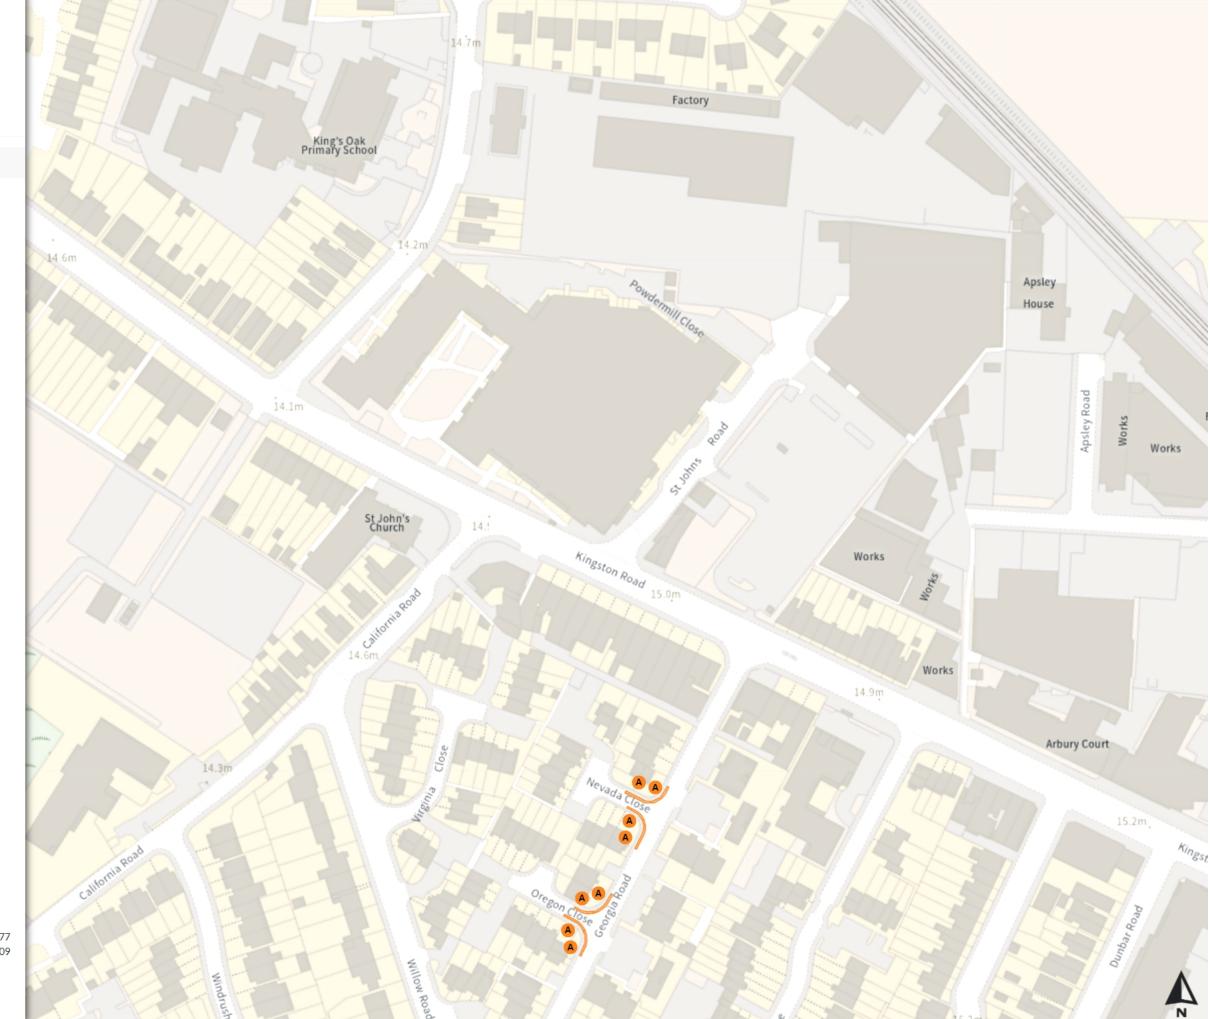

#### Added

No waiting at any time

At all times

Stafford Road

0 20 40 60m

Scale: 1:1250 North-West: 519931.487, 168773.777 South-East: 520383.102, 168389.909

Map 12 of 24