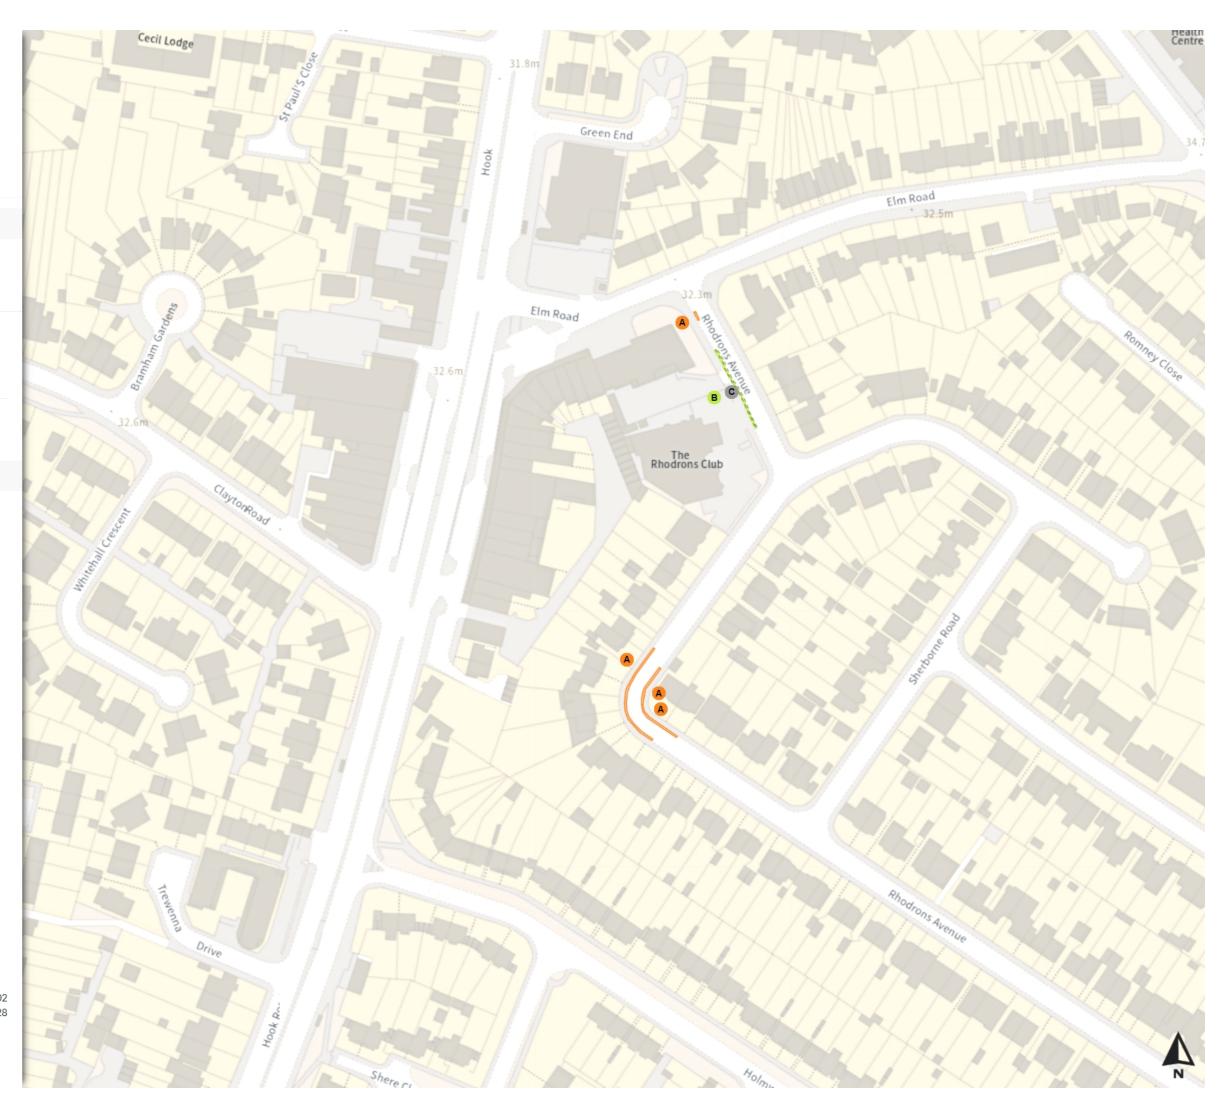

#### Added

No waiting at any time

At all times

Shared

B No waiting

Mon-Sat 08:00-18:30

B No loading

Mon-Sat 10:00-12:00 16:00-18:00

#### Removed

.... No waiting

C Mon-Sat 08:00-18:30

0 20 40 60m

Scale: 1:1250 North-West: 517810.401, 164637.002 South-East: 518262.204, 164252.628