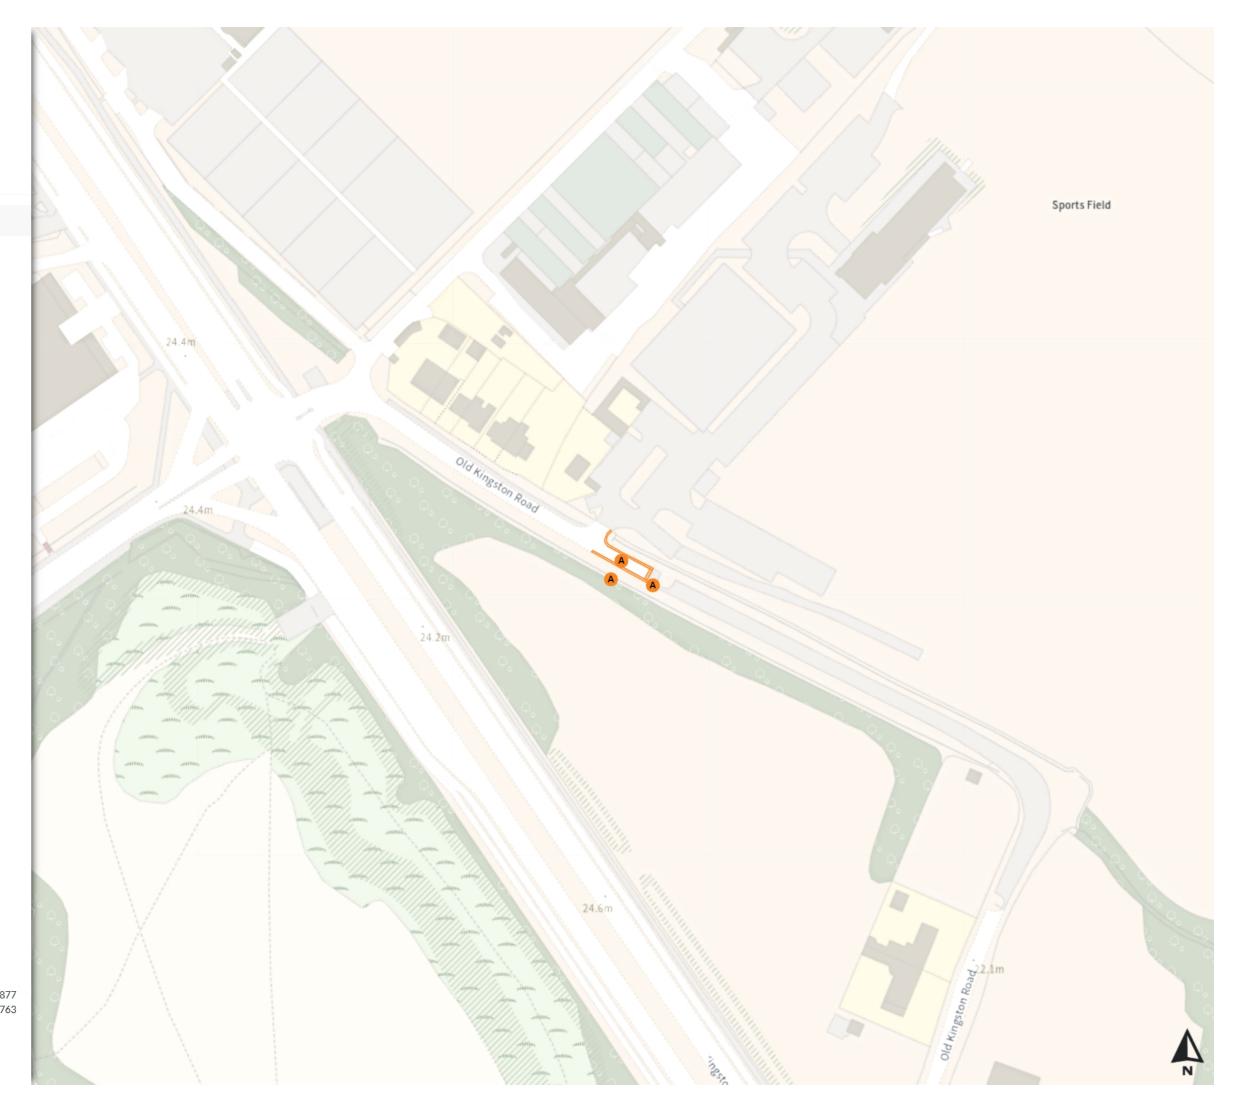

#### Added

No waiting at any time

At all times

Works hessington Business Centre Cox Lane 34.2m .

0 20 40 60m

Scale: 1:1250 North-West: 518385.661, 165019.743 South-East: 518837.477, 164635.449

Map 23 of 24