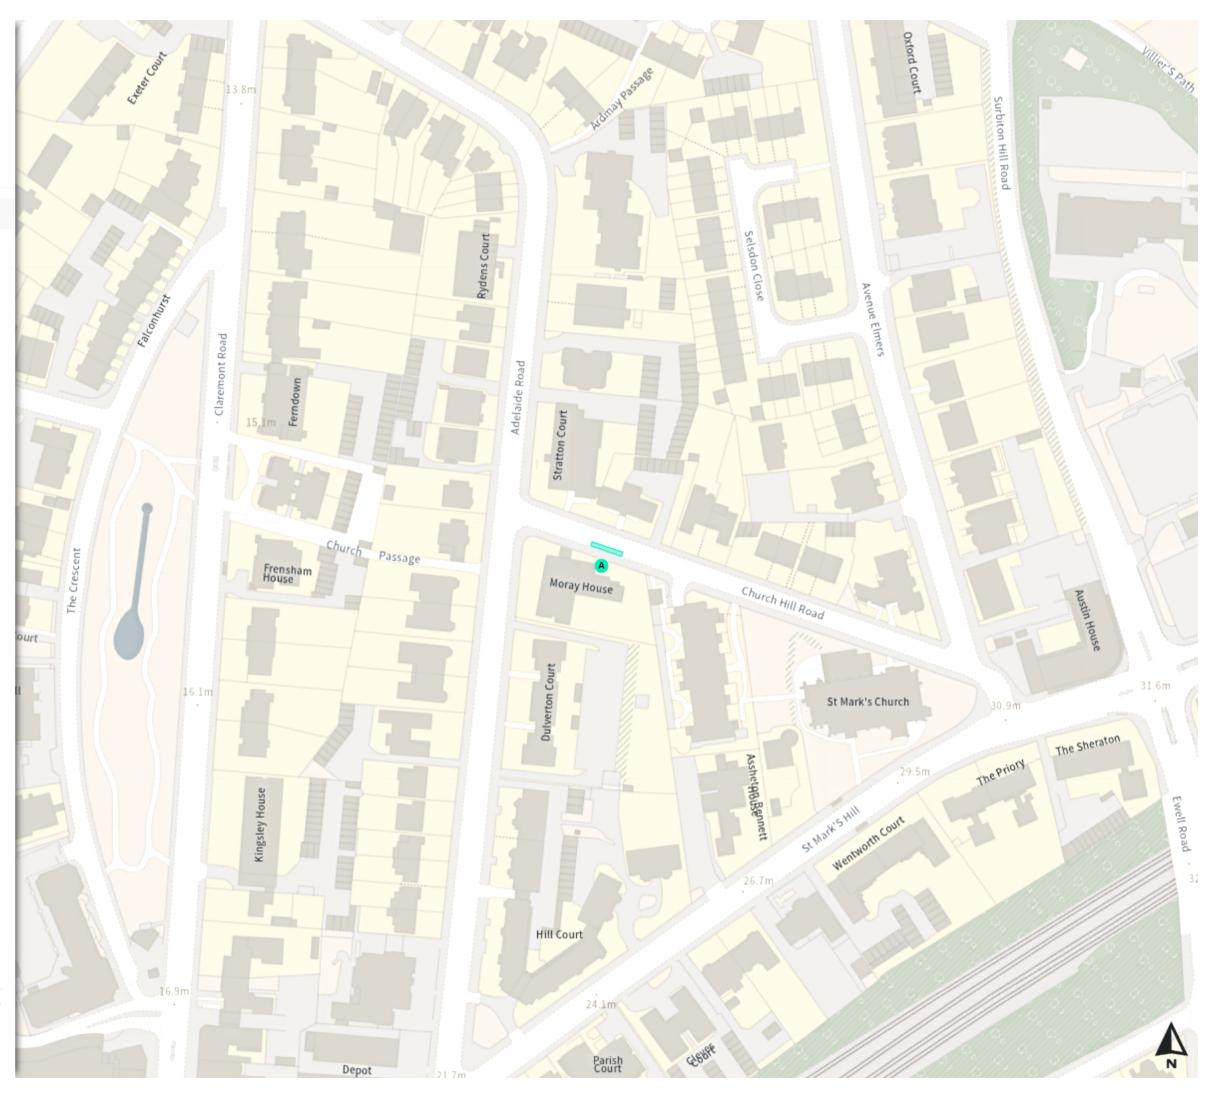

#### Modified

Ambulance stopping area

At all times

0 20 40 60

Scale: 1:1250

North-West: 518005.015, 167854.746 South-East: 518456.558, 167470.64

Map 14 of 24