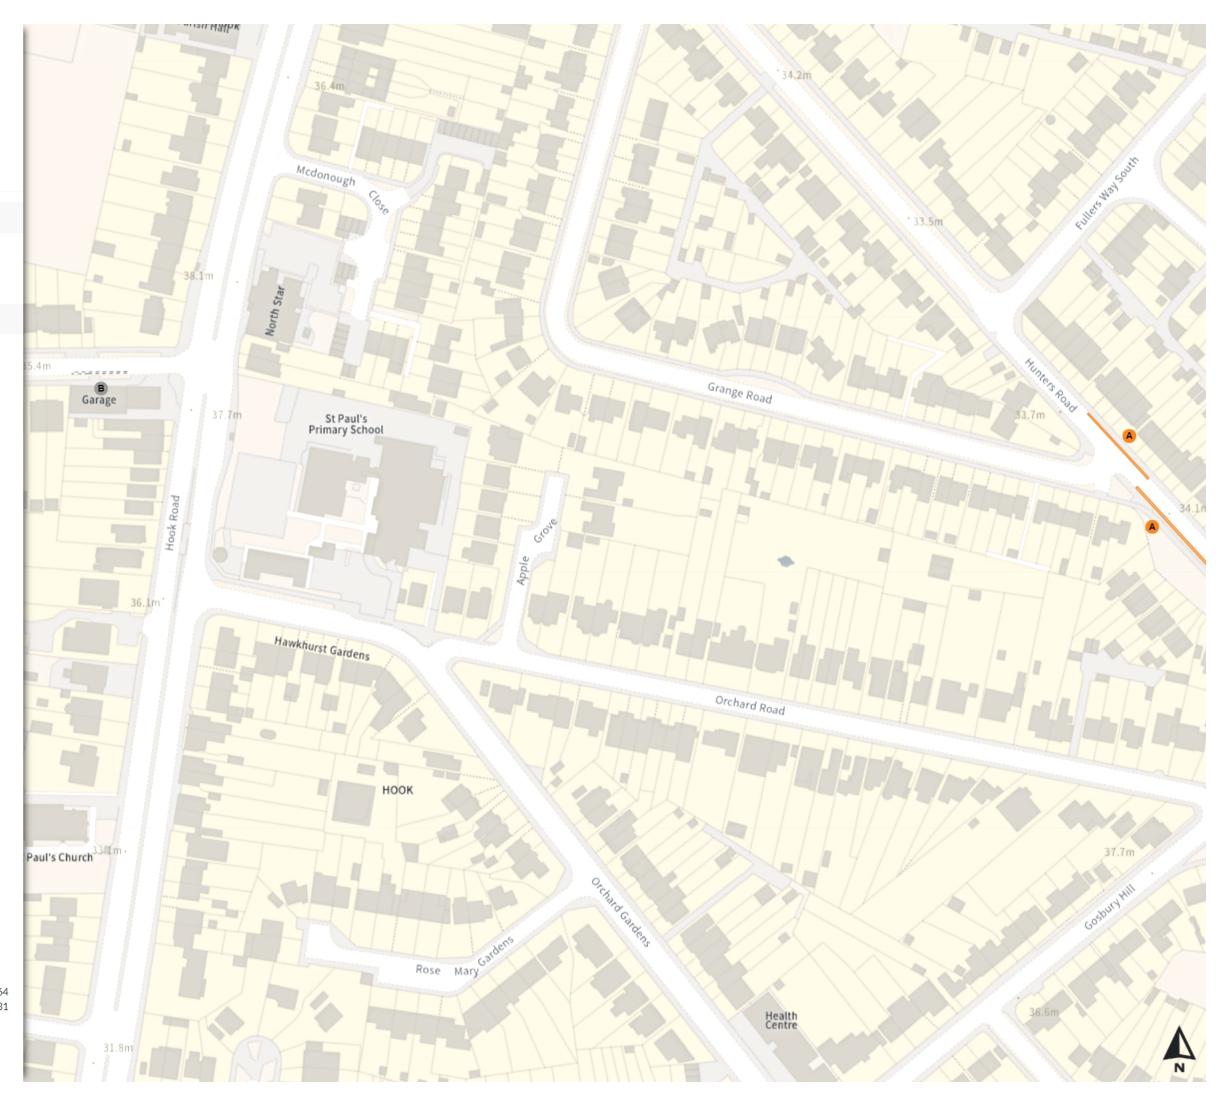

#### Added

No waiting at any time

At all times

Stafford Road

0 20 40 60m

Scale: 1:1250 North-West: 519931.487, 168773.777 South-East: 520383.102, 168389.909

Map 12 of 24