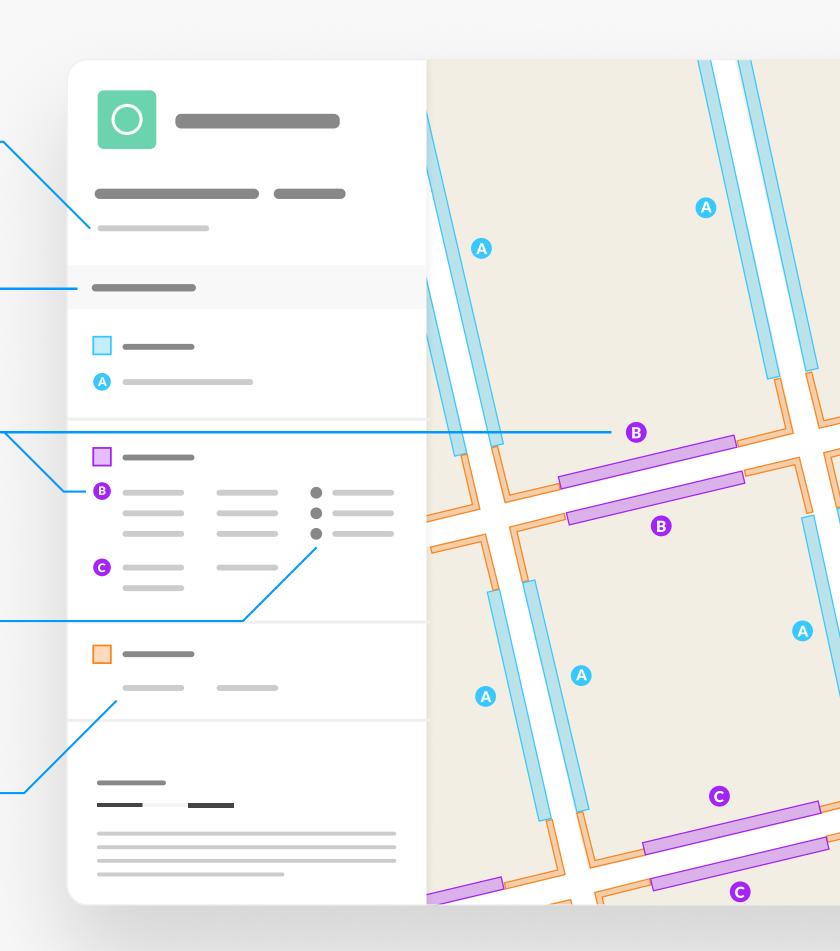

# **Static Order Guide**

# Map page indicator

Shows current map number against total and indicates if the legend is split over multiple pages eg. 2a, 2b, 2c

### Change type

Indicates whether restrictions have been Added, Modified or Removed

# **Coloured spots**

Restrictions with the same attributes are marked with a lettered spot

### **Restriction icons**

- ▶ Up to 🛱 Fuel surcharge 🕛 Event day 🕠 Emissions pricing

### **Restriction durations**

Where no months or days are specified, restrictions apply all year and all week

Map 11 of 24