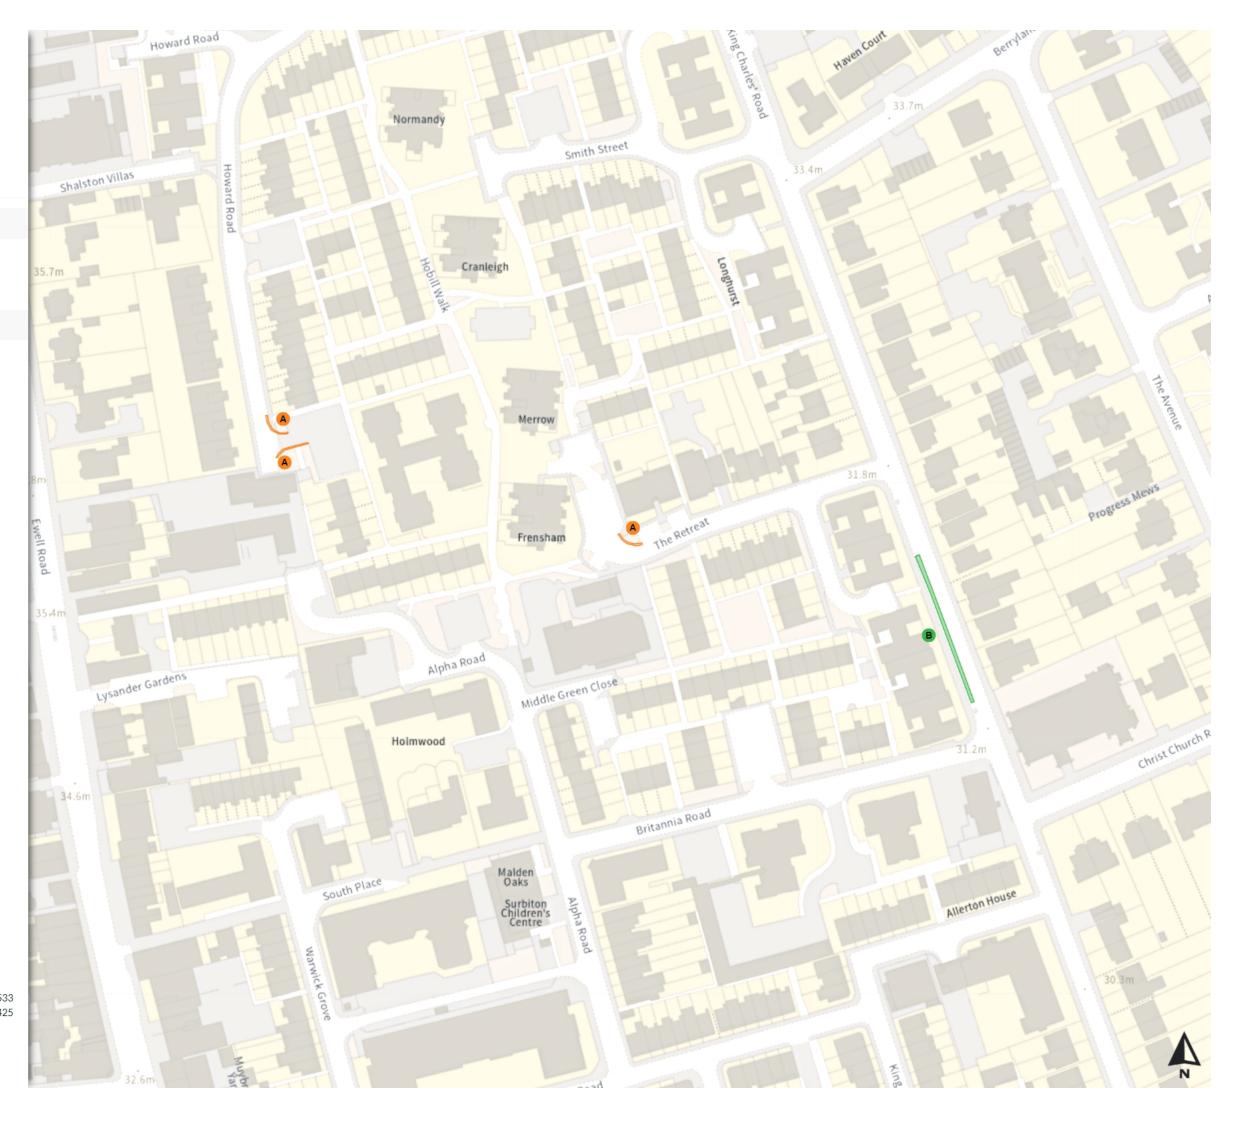

#### Modified

Free parking place

B At all times

0 20 40 60r

Scale: 1:1250 North-West: 518506.642, 167275.533 South-East: 518958.274, 166891.425

Map 15 of 24