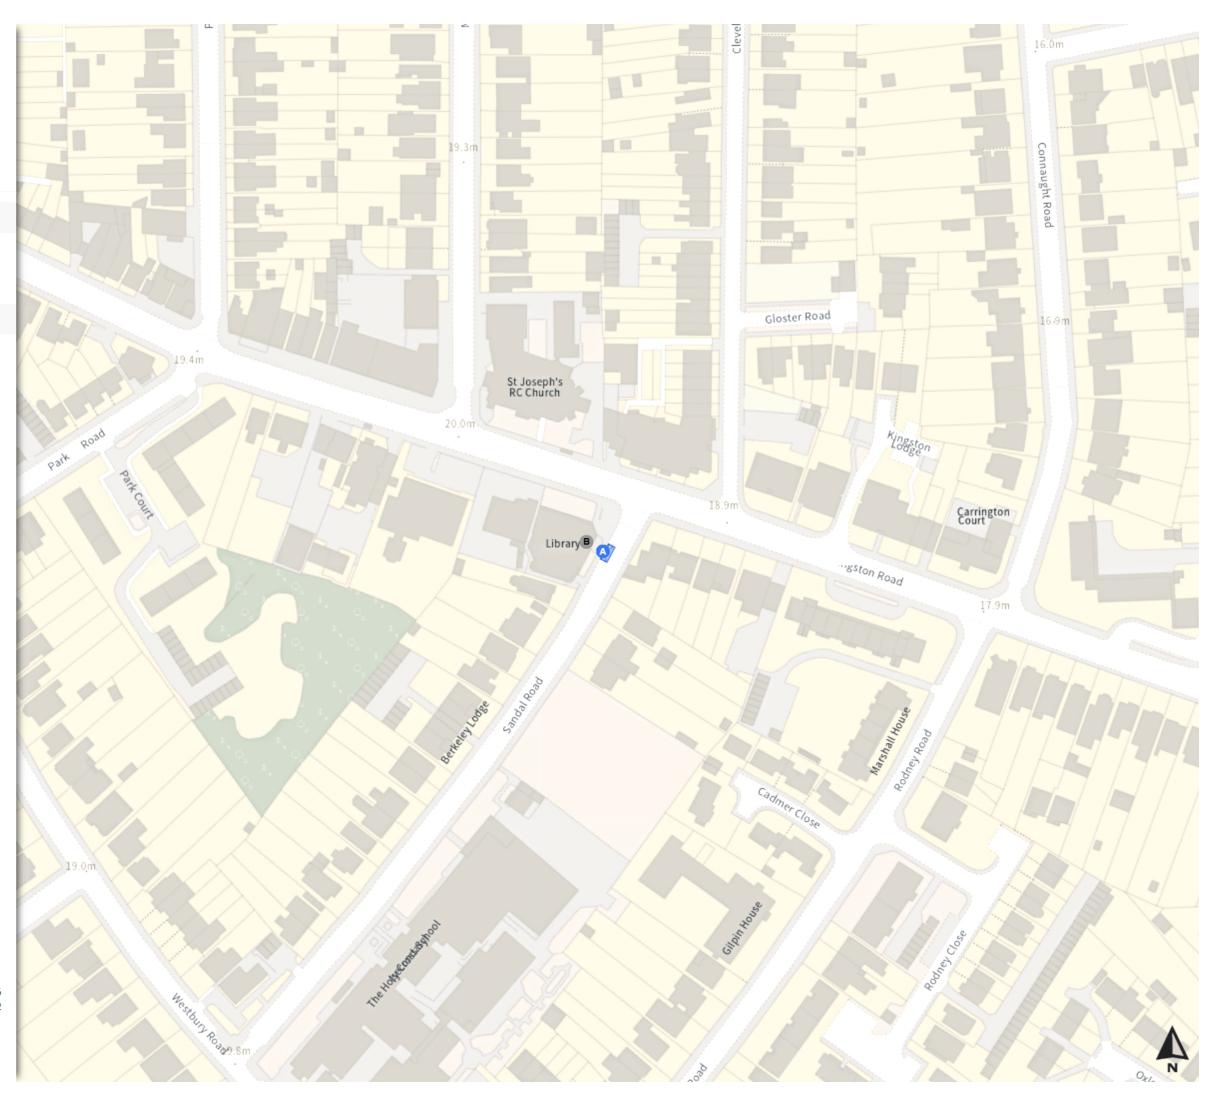

#### Added

Disabled persons' badge holders parking place

At all times

. .

#### Removed

Disabled persons' badge holders parking place

B At all times

Scale: 1:1250

North-West: 520875.759, 168317.586 South-East: 521327.488, 167933.762

Map 13 of 24