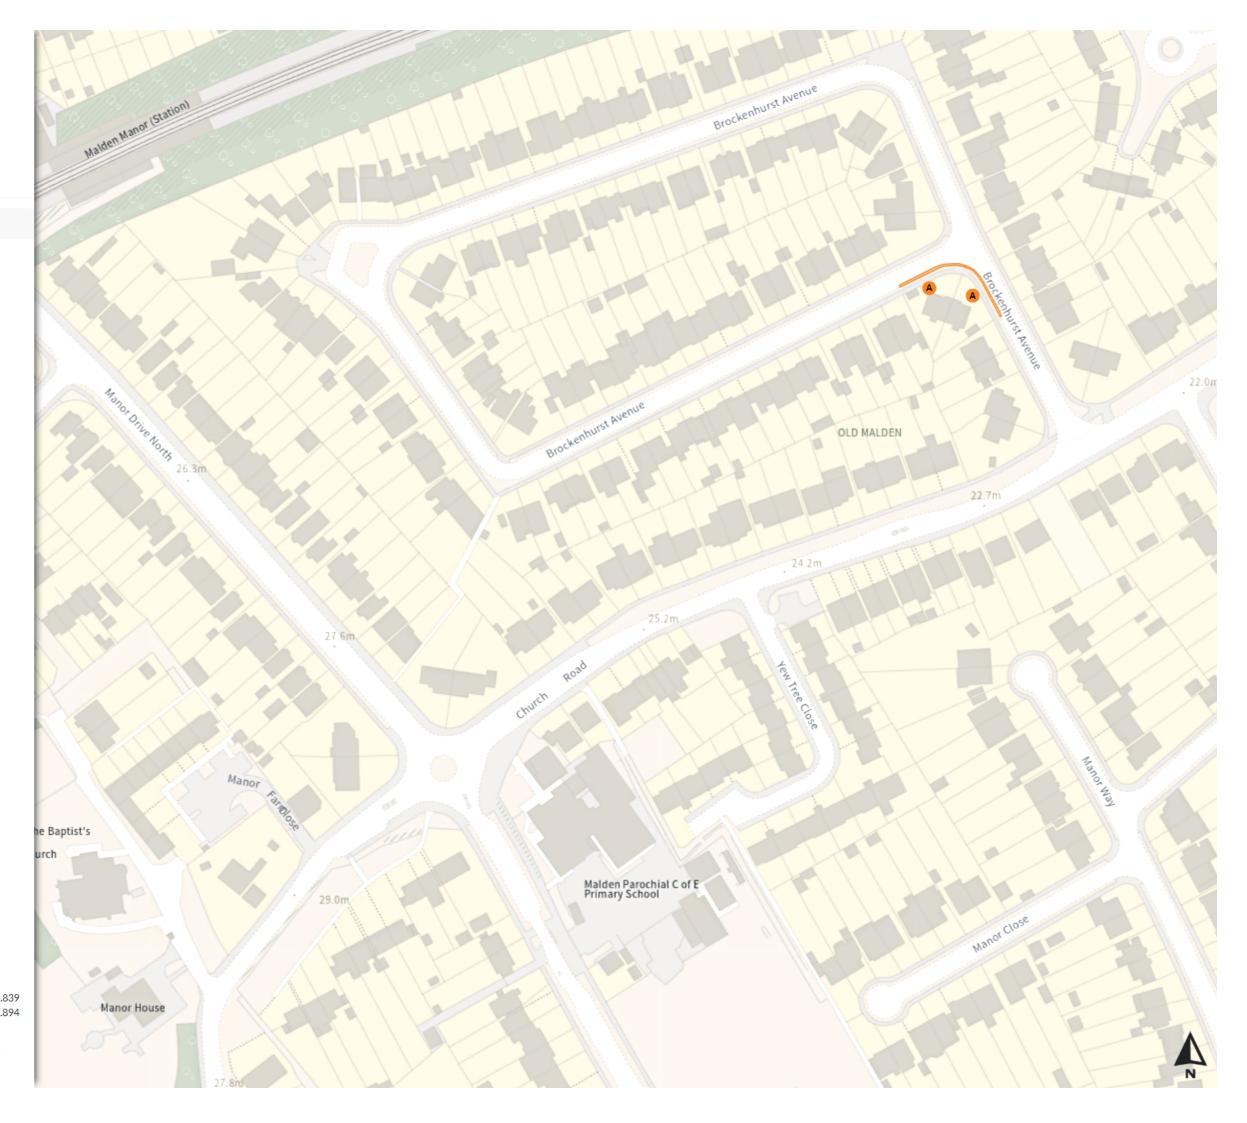

#### Added

No waiting at any time

At all times

Stafford Road

0 20 40 60m

Scale: 1:1250 North-West: 519931.487, 168773.777 South-East: 520383.102, 168389.909

Map 12 of 24