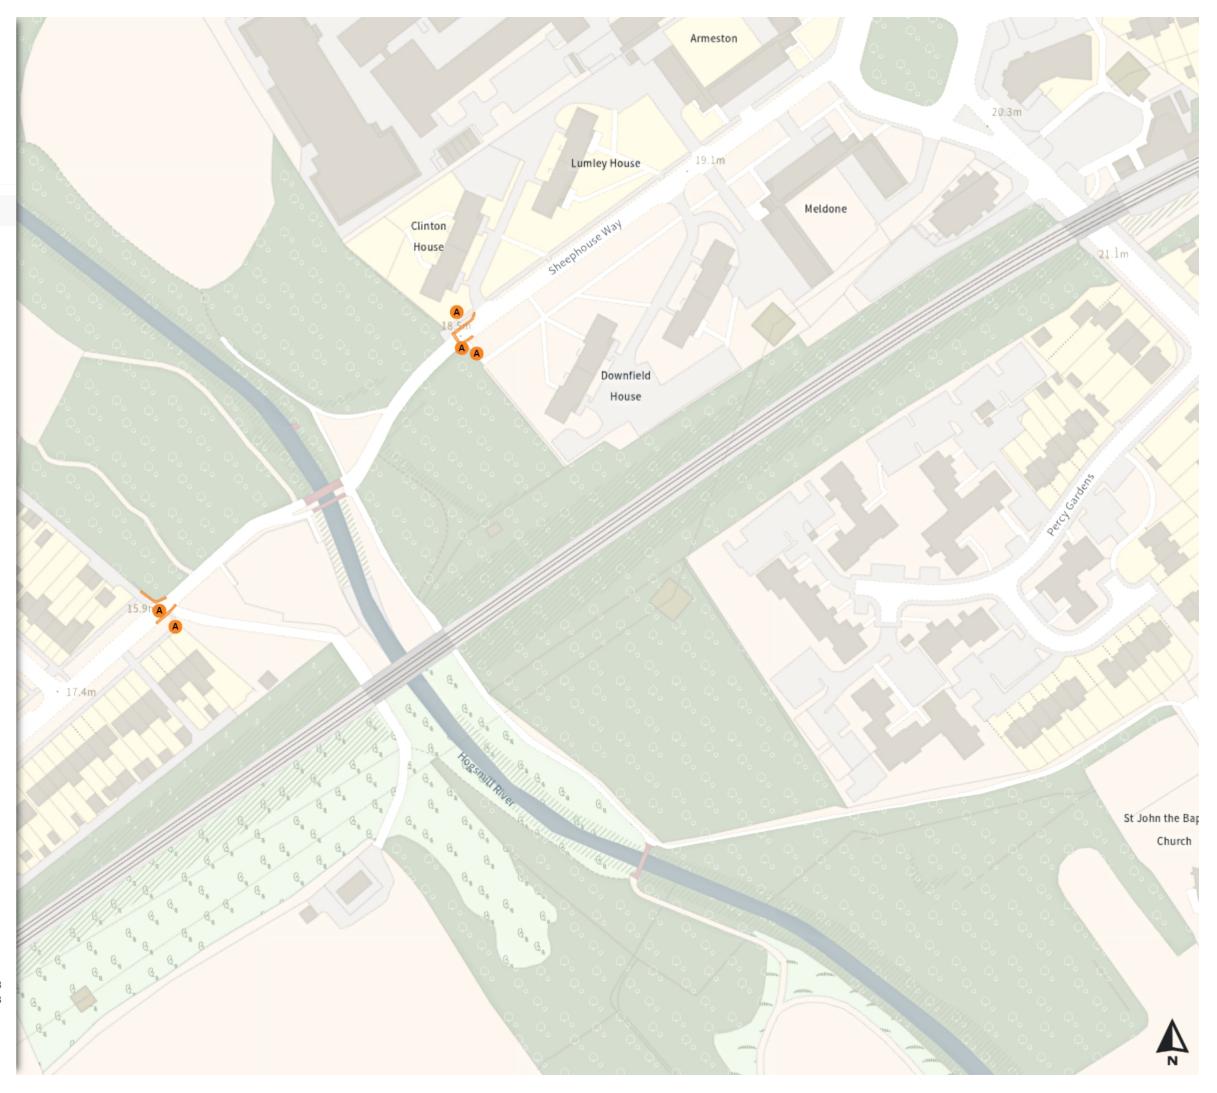

#### Removed

.... No waiting

B Mon-Sat 08:30-18:30

0 20 40 60m

Scale: 1:1250 North-West: 517954.224, 165009.764 South-East: 518406.007, 164625.431

Map 22 of 24