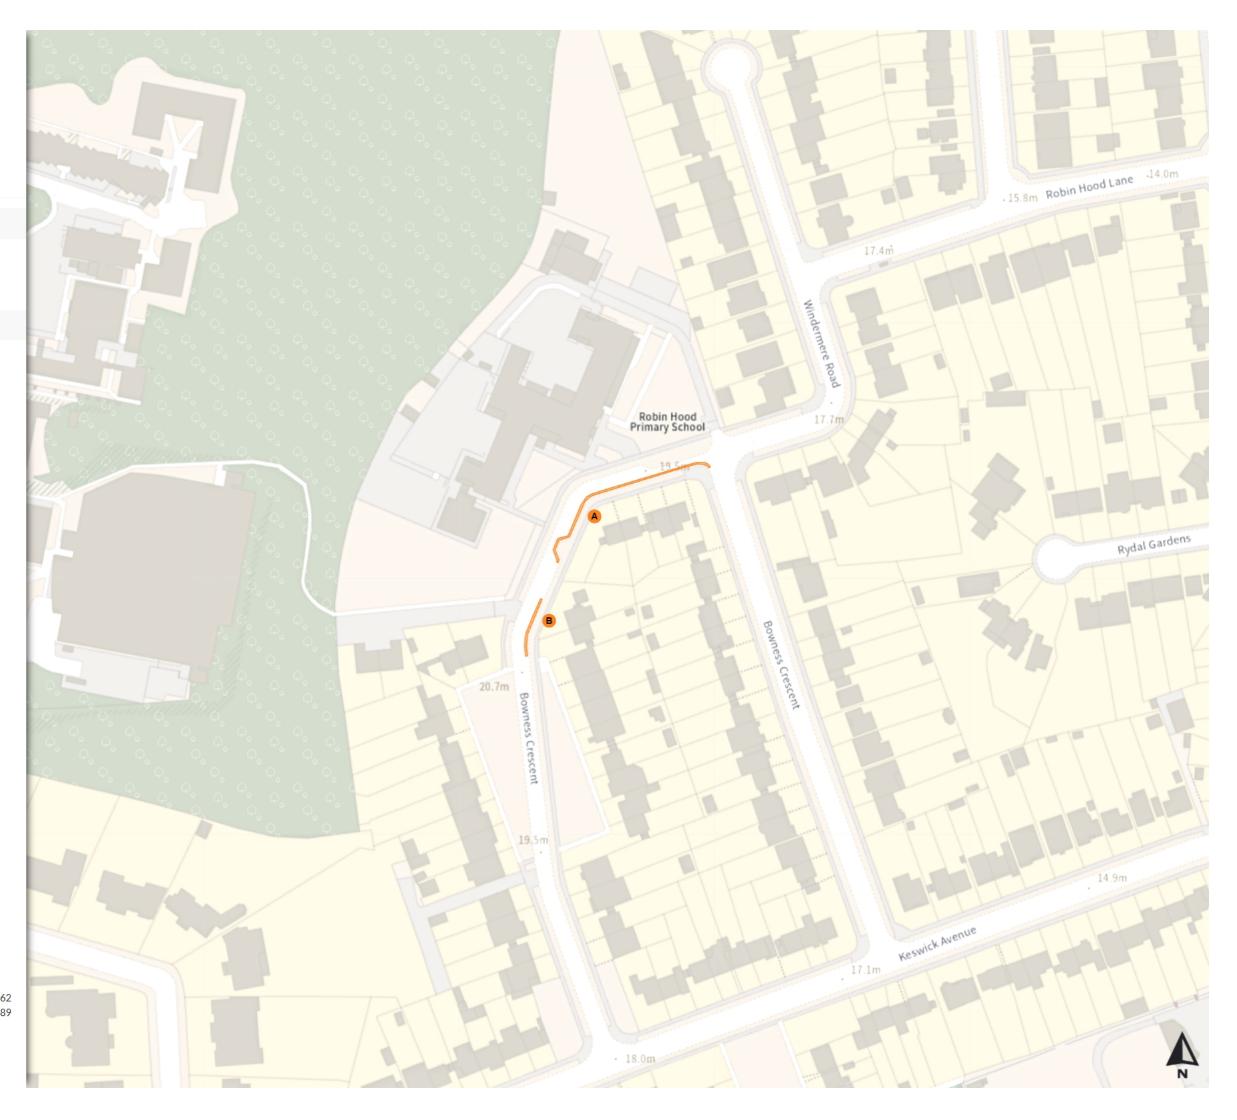

#### Added

No waiting at any time

At all times

Shared

B No waiting

07:00-19:00

B No loading

Mon-Sat 07:00-10:00 16:00-19:00

#### Removed

.... No waiting

C 07:00-19:00

Shared

No waiting

07:00-19:00

No loading

Mon-Sat 07:00-10:00 16:00-19:00

0 20 40 60m

Scale: 1:1250 North-West: 518008.321, 170785.822 South-East: 518459.613, 170401.947

Map 5 of 24