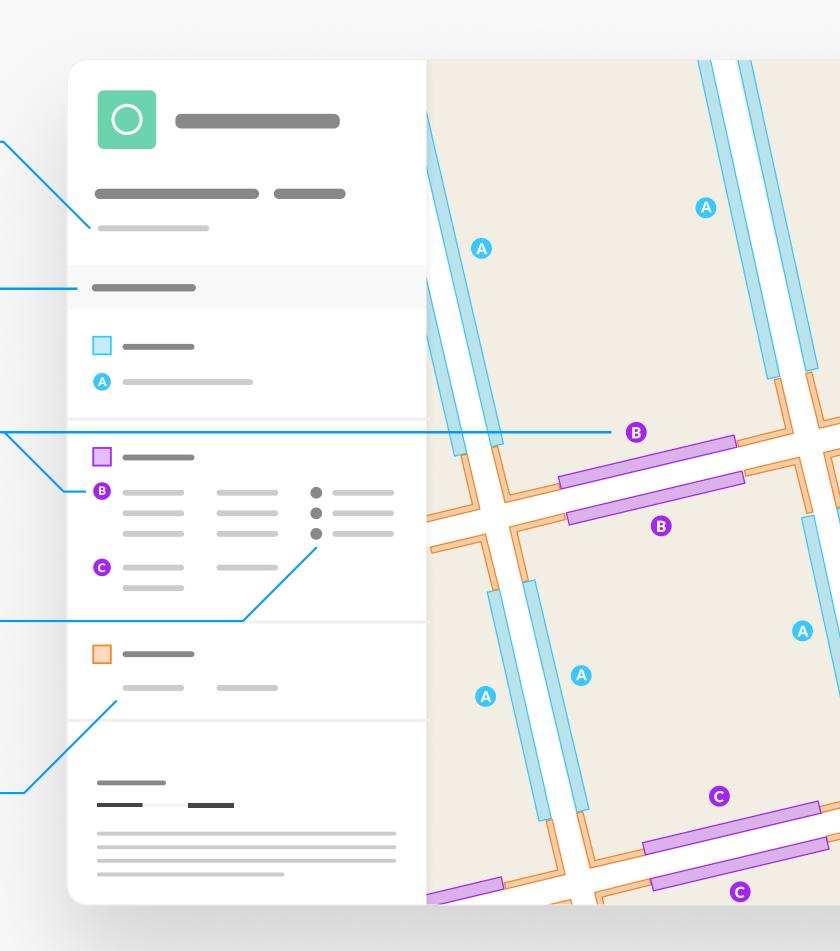

# Map page indicator

Shows current map number against total and indicates if the legend is split over multiple pages eg. 2a, 2b, 2c

# Change type

Indicates whether restrictions have been Added, Modified or Removed

# **Coloured spots**

Restrictions with the same attributes are marked with a lettered spot

# **Restriction icons**

- ▶ Up to 🛱 Fuel surcharge 🕛 Event day 🕠 Emissions pricing

# **Restriction durations**

Where no months or days are specified, restrictions apply all year and all week

Map 2 of 24