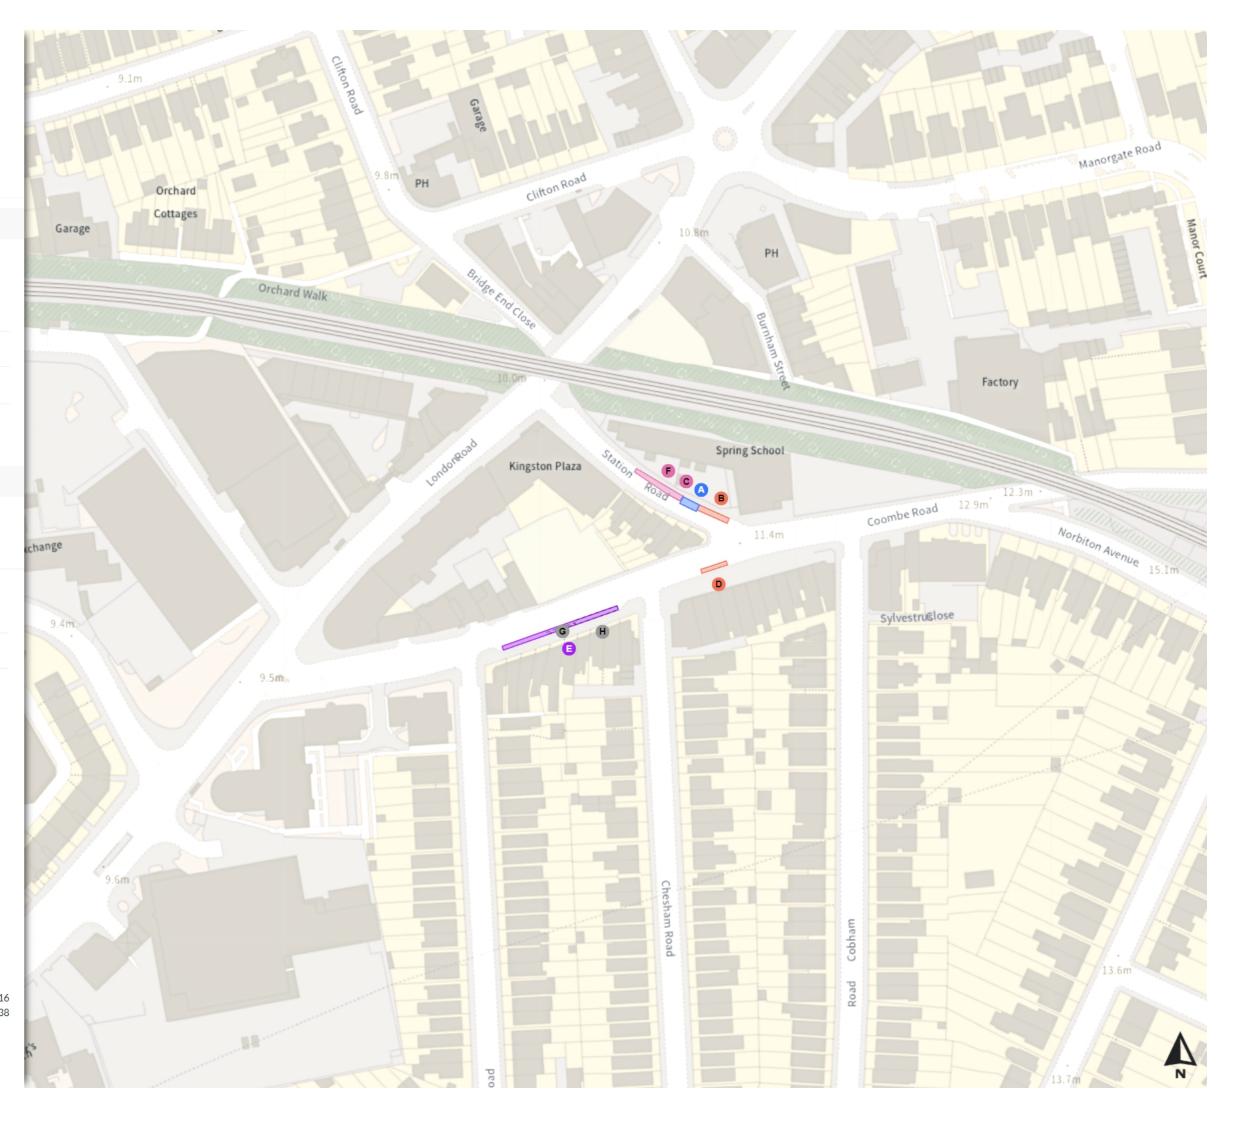

#### Modified

Shared

Paid-for parking place

Pay And Display, Pay By Phone

() £0.90/1h

Resident permit holders parking place (N)

Mon-Sat 08:30-18:30

#### Removed

No waiting

G Mon-Sat 08:30-18:30

Paid-for parking place

Pay And Display, Pay By Phone

0 20 40 60m

Scale: 1:1250 North-West: 518933.611, 169743.516 South-East: 519385.065, 169359.638

Map 10 of 24