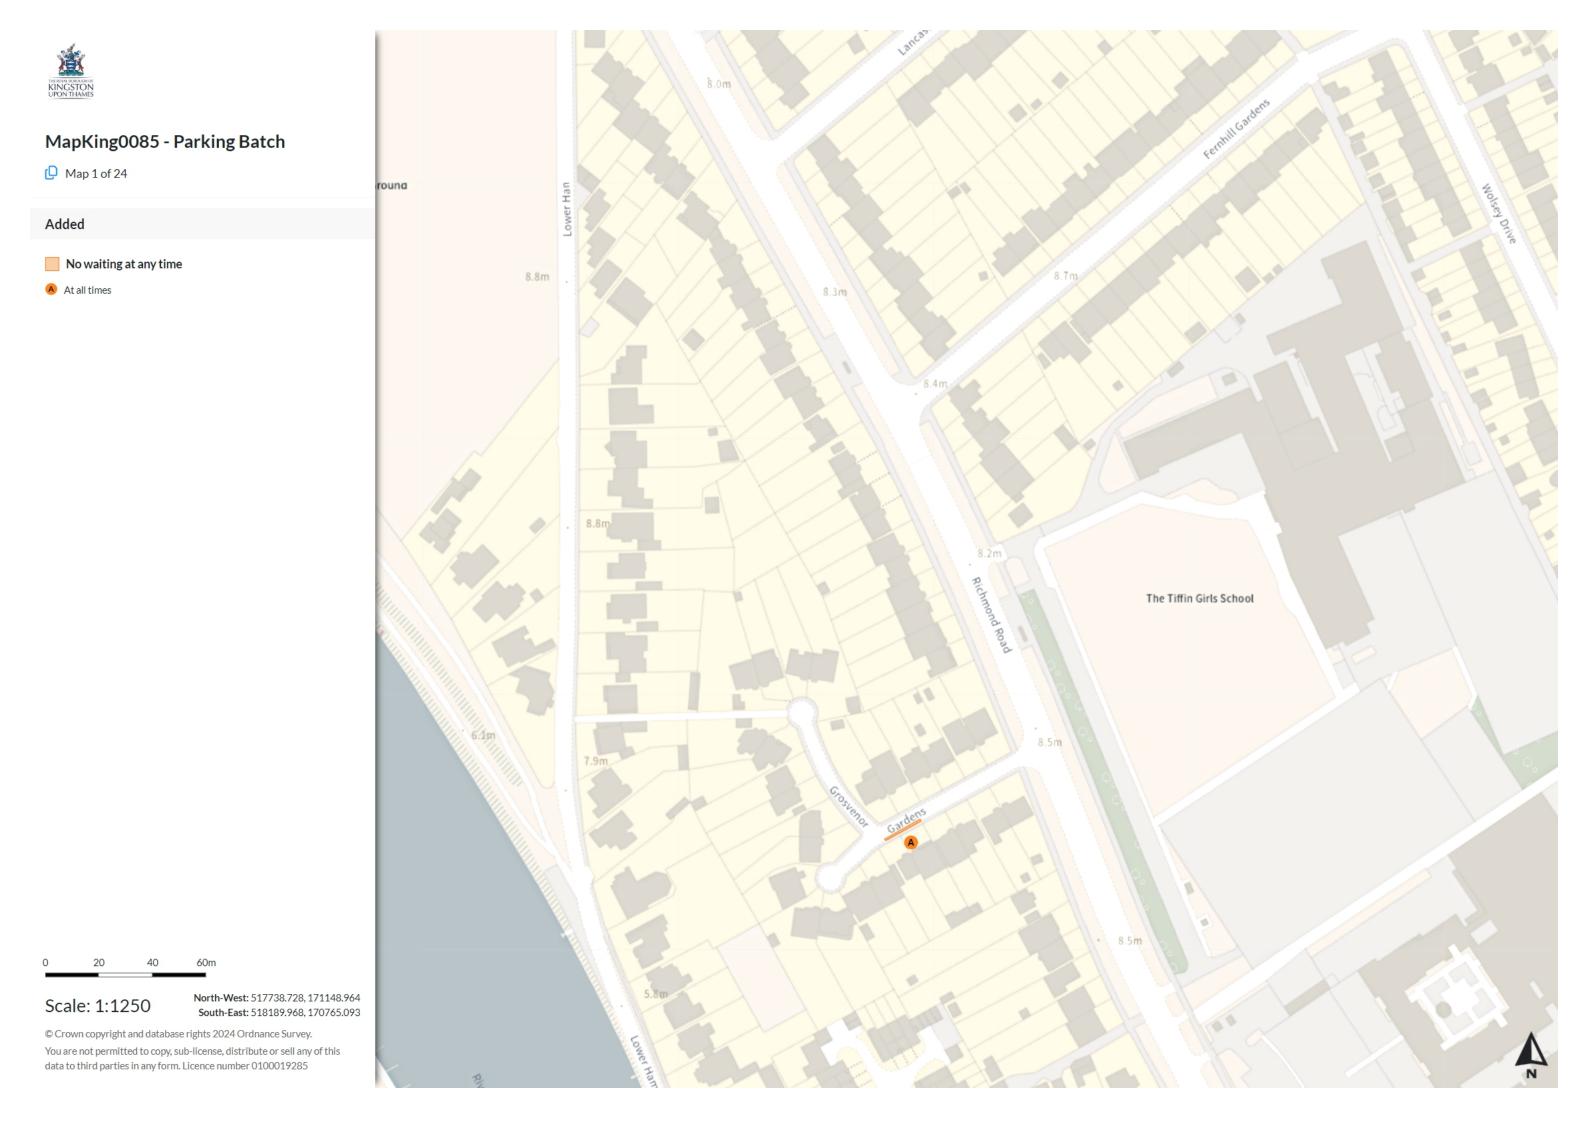

# **Static Order Guide**

# Map page indicator

Shows current map number against total and indicates if the legend is split over multiple pages eg. 2a, 2b, 2c

# Change type

Indicates whether restrictions have been Added, Modified or Removed

# **Coloured spots**

Restrictions with the same attributes are marked with a lettered spot

# **Restriction icons**

- ▶ Up to 🛱 Fuel surcharge 🕛 Event day 🕠 Emissions pricing

# **Restriction durations**

Where no months or days are specified, restrictions apply all year and all week







Map 2 of 24

#### Added

No waiting at any time

At all times

#### Modified

No waiting at any time

B At all times



Scale: 1:1250 North-West: 518169.832, 171158.937 South-East: 518621.105, 170775.105





Map 3 of 24

#### Added

No waiting at any time

At all times

#### Modified

Free parking place

B At all times

No waiting at any time

At all times



Scale: 1:1250 North-West: 518600.749, 171168.943 South-East: 519052.055, 170785.148





Map 4 of 24

#### Added

No waiting at any time

At all times

Shared

B No waiting

07:00-19:00

B No loading

Mon-Sat 07:00-10:00 16:00-19:00

#### Removed

.... No waiting

C 07:00-19:00

Shared

No waiting

07:00-19:00

No loading

Mon-Sat 07:00-10:00 16:00-19:00

0 20 40 60m

Scale: 1:1250 North-West: 518008.321, 170785.822 South-East: 5