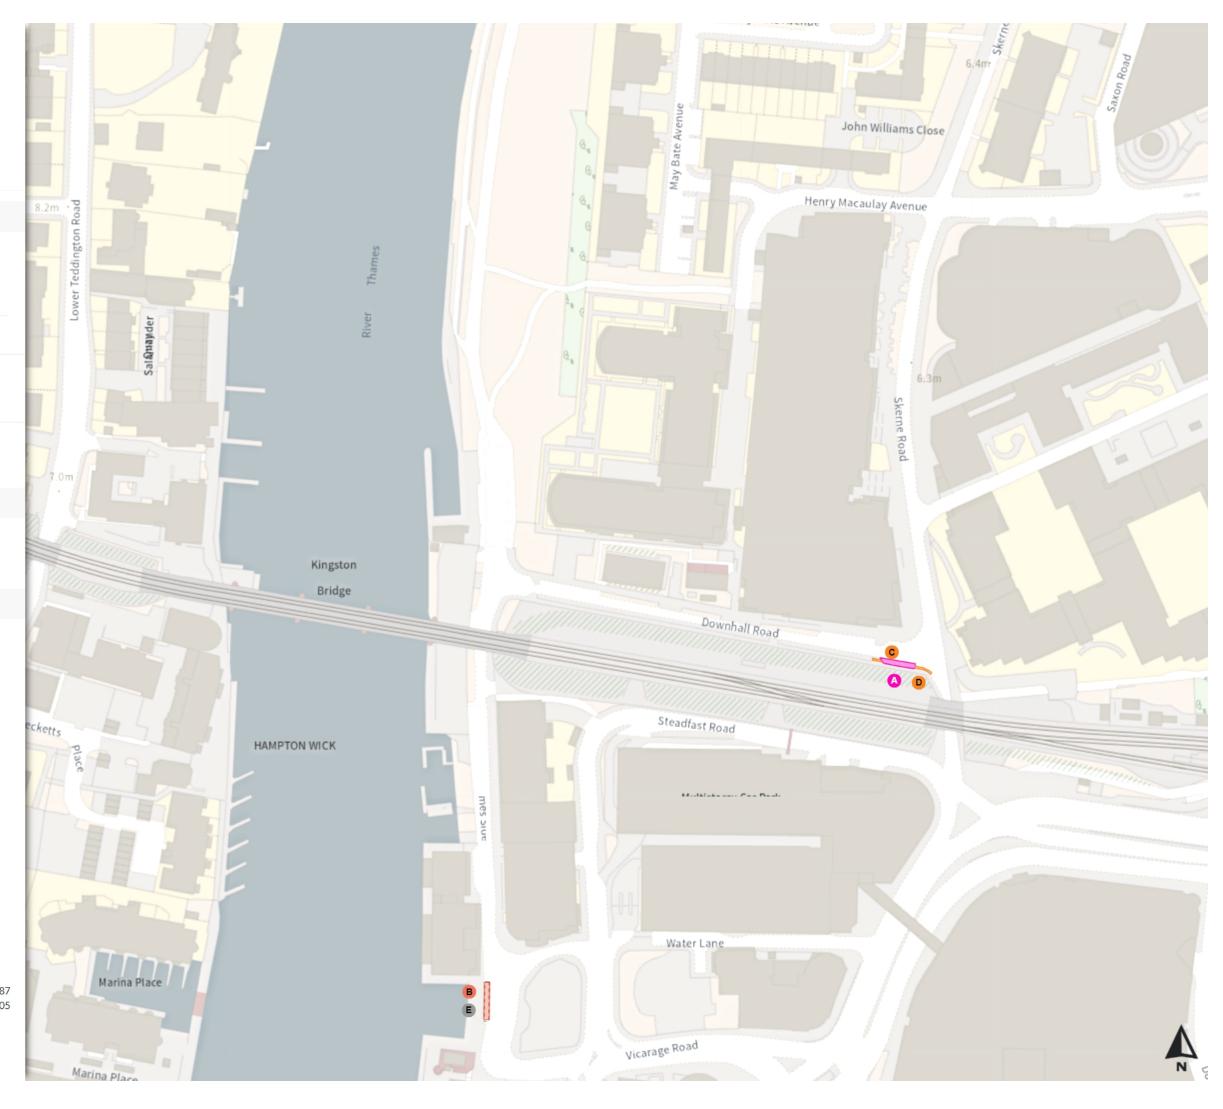

#### Modified

Goods vehicles loading place

No waiting

B Mon-Sat 08:00-18:30

Scale: 1:1250

North-West: 518045.169, 169862.844 South-East: 518496.543, 169478.899

Map 9a of 24