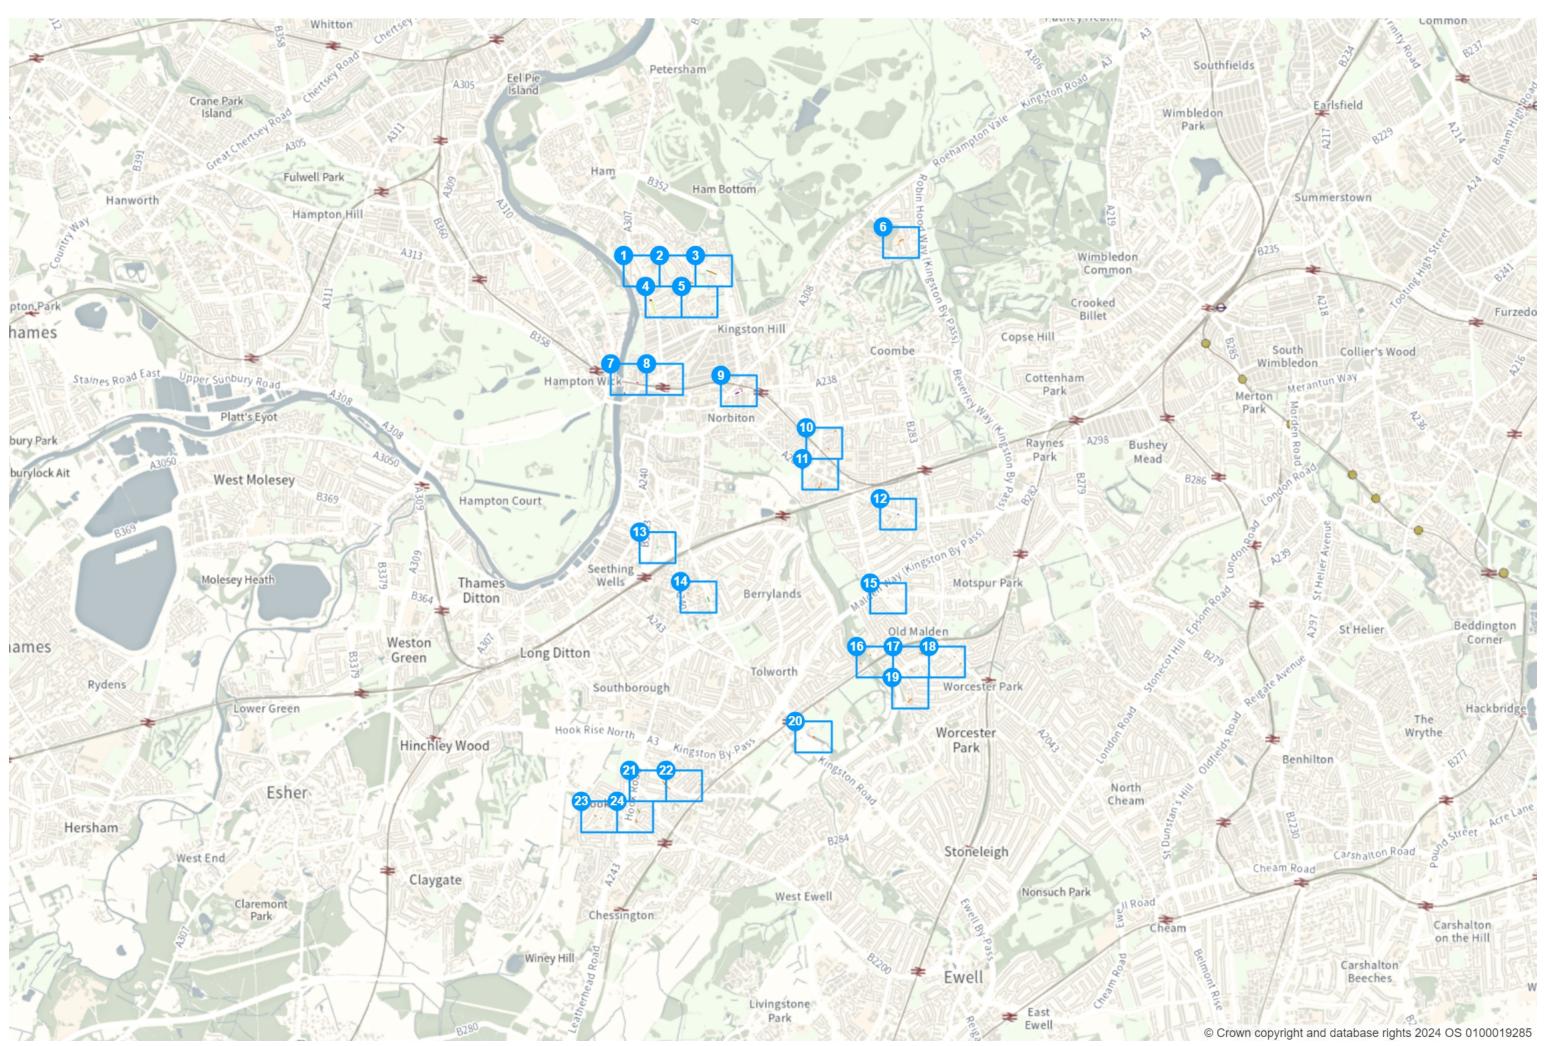

# **Static Order Guide**

# Map page indicator

Shows current map number against total and indicates if the legend is split over multiple pages eg. 2a, 2b, 2c

# Change type

Indicates whether restrictions have been Added, Modified or Removed

# **Coloured spots**

Restrictions with the same attributes are marked with a lettered spot

# **Restriction icons**

- ▶ Up to 🛱 Fuel surcharge 🕛 Event day 🕠 Emissions pricing

# **Restriction durations**

Where no months or days are specified, restrictions apply all year and all week







Map 2 of 24

#### Added

No waiting at any time

At all times

#### Modified

No waiting at any time

B At all times



Scale: 1:1250 North-West: 518169.832, 171158.937 South-East: 518621.105, 170775.105





Map 3 of 24

#### Added

No waiting at any time

At