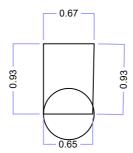

|





Dimension of the sign: 93 cm hight, 65 cm with