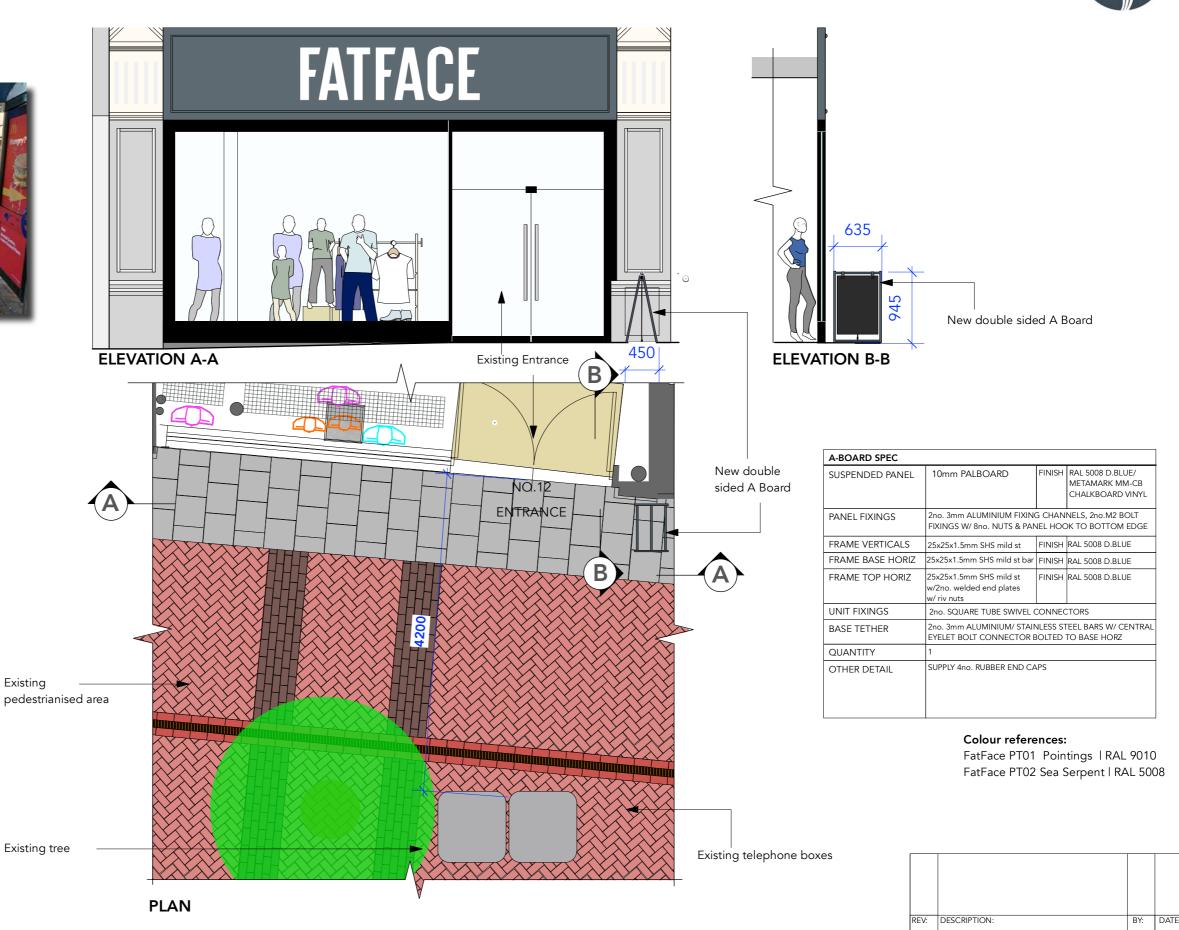

Description of street display board (see

attached)

A-board

Dimensions of street display board W: 63.5 (cm), D: 45.0 (cm), H: 94.5 (cm)

Width of highway before display board Fully pedestrianised Area (metres)

Remaining area of highway with street display

board

4.2m (metres)

Where board is kept when not on display

Within the store

ALL DIMENSIONS TO BE VERIFIED ON SITE BY MC. ANY DISCREPANCIES TO BE REPORTED TO DESIGNER.

Existing site

\*NOTE: ALL DIMENSIONS TO BE VERIFIED ON SITE BY MC. ANY DISCREPANCIES TO BE REPORTED TO DESIGNER.

SCALE: 1:25@A1 / 1:50@A3

DRAWN BY: SMR

Existing

CHECKED BY:

DRAWN DATE: 25.03.2024

REVISION DATE:

DRAWING TITLE: PROPOSED A BOARD PROPOSAL DRAWING NO: 24.2103.01 STORE ADDRESS:

12 Clarence St Kingston KT1 1NX