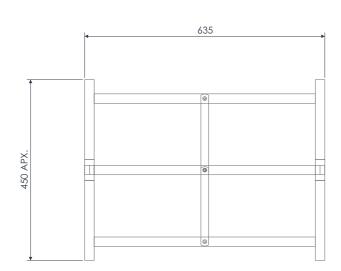

Description of street display board (see

attached)

A-board

Dimensions of street display board W: 63.5 (cm), D: 45.0 (cm), H: 94.5 (cm)

Width of highway before display board Fully pedestrianised Area (metres)

# PANEL FIXINGS scale 1:2