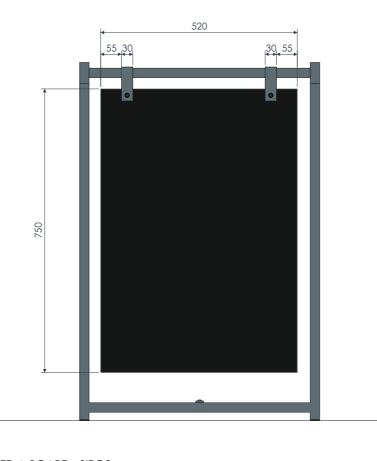

way before display board Fully pedestrianised Area (metres)

Remaining area of highway with street display

board

4.2m (metres)

Where board is kept when not on display

Within the store





ALL DIMENSIONS TO BE VERIFIED ON SITE BY MC. ANY DISCREPANCIES TO BE REPORTED TO DESIGNER.



Existing site



\*NOTE: ALL DIMENSIONS TO BE VERIFIED ON SITE BY MC. ANY DISCREPANCIES TO BE REPORTED TO DESIGNER.



SCALE: 1:25@A1 / 1:50@A3

DRAWN BY: SMR

Existing

CHECKED BY:

DRAWN DATE: 25.03.2024

REVISION DATE:

DRAWING TITLE: PROPOSED A BOARD PROPOSAL DRAWING NO: 24.2103.01 STORE ADDRESS:

12 Clarence St Kingston KT1 1NX



# SECTION DETAIL - PLAN VIEW

scale 1:10

#### SIDE A - APPLIED PRINTED GRAPHIC



### PROPOSED A-BOARD - SIDE A



# PANEL FIXINGS scale 1:2

#### SIDE B - BLACKBOARD VINYL



## PROPOSED A-BOARD - SIDE B



# SECTION DETAIL scale 1:10

| A-BOARD SPEC      |                                                                                                      |        |                                                        |   |  |  |  |
|-------------------|------------------------------------------------------------------------------------------------------|--------|--------------------------------------------------------|---|--|--|--|
| SUSPENDED PANEL   | 10MM PALBOARD                                                                                        | FINISH | RAL5008 D. BLUE/<br>METAMARK MM-CB<br>CHALKBOARD VINYL | X |  |  |  |
| PANEL FIXINGS     | 2NO. 3MM ALUMINIUM FIXING CHANNELS, 2NO. M6 BOLT<br>FIXINGS W/ 8NO. NUTS + PANEL HOOK TO BOTTOM EDGE |