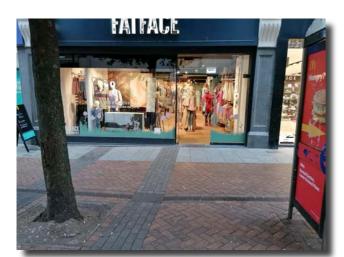

Existing site

\*NOTE: ALL DIMENSIONS TO BE VERIFIED ON SITE BY MC. ANY DISCREPANCIES TO BE REPORTED TO DESIGNER.

SCALE: 1:25@A1 / 1:50@A3

DRAWN BY: SMR

Existing

CHECKED BY:

DRAWN DATE: 25.03.2024

REVISION DATE:

DRAWING TITLE: PROPOSED A BOARD PROPOSAL DRAWING NO: 24.2103.01 STORE ADDRESS:

12 Clarence St Kingston KT1 1NX