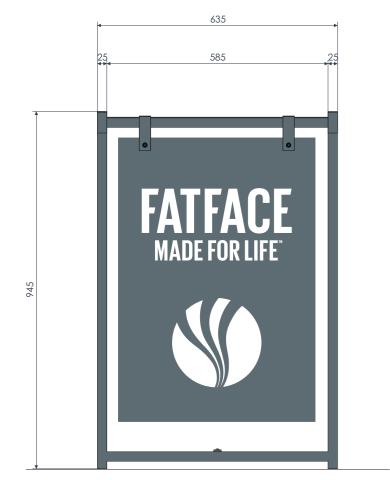

Description of street display board (see

attached)

A-board

Dimensions of street display board W: 63.5 (cm), D: 45.0 (cm), H: 94.5 (cm)

Width of highway before display board Fully pedestrianised Area (metres)

#### SIDE A - APPLIED PRINTED GRAPHIC

### PROPOSED A-BOARD - SIDE A