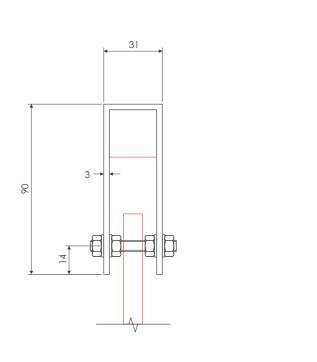

# PANEL FIXINGS scale 1:2

# SECTION DETAIL scale 1:10

| A-BOARD SPEC      |                                                                                                      |        |                                                        |   |  |  |  |
|-------------------|------------------------------------------------------------------------------------------------------|--------|--------------------------------------------------------|---|--|--|--|
| SUSPENDED PANEL   | 10MM PALBOARD                                                                                        | FINISH | RAL5008 D. BLUE/<br>METAMARK MM-CB<br>CHALKBOARD VINYL | X |  |  |  |
| PANEL FIXINGS     | 2NO. 3MM ALUMINIUM FIXING CHANNELS, 2NO. M6 BOLT<br>FIXINGS W/ 8NO. NUTS + PANEL HOOK TO BOTTOM EDGE |        |                                                        |   |  |  |  |
| FRAME VERTICALS   | 25X25X1.5MM SHS MILD ST.                                                                             | FINISH | RAL5008 D. BLUE                                        |   |  |  |  |
| FRAME BASE HORIZ. | 25X25X1.5MM MILD ST. BAR                                                                             | FINISH | FINISH RAL5008 D. BLUE                                 |   |  |  |  |
| FRAME TOP HORIZ.  | 25X25x1.5MM SHS MILD ST.<br>W/ 2 NO. WELDED END<br>PLATES W/ RIV NUTS                                | FINISH | INISH RAL5008 D. BLUE                                  |   |  |  |  |
| UNIT FIXINGS      | 2NO. SQUARE TUBE SWIVEL CONNECTORS                                                                   |        |                                                        |   |  |  |  |
| VINYL             | WHITE GLOSS VINYL GRAPHICS TO ONE SIDE ONLY                                                          |        |                                                        |   |  |  |  |
| QUANTITY          | TBC                                                                                                  |        |                                                        |   |  |  |  |
| OTHER DETAIL      | SUPPLY 4NO. RUBBER END C                                                                             | APS    |                                                        |   |  |  |  |