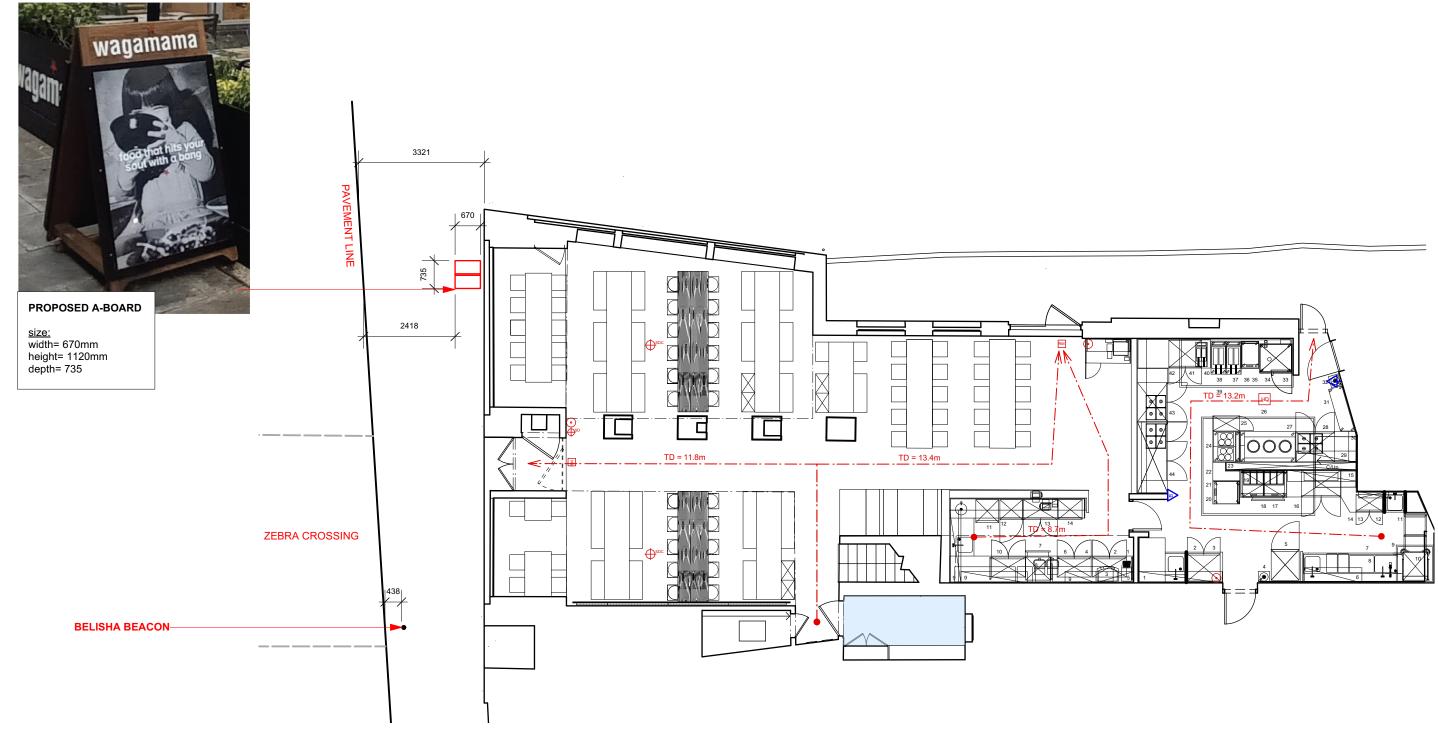

 Wednesday
 Wed: 10:00-00:30

 Thursday
 Thur: 10:00-00:30

 Friday
 Fri: 10:00-00:30

 Saturday
 Sat: 10:00-00:30

 Sunday
 Sun: 10:00-00:30

Description of street display board (see

attached)

A-board

Dimensions of street display board W: 67 (cm), D: 73.5 (cm), H: 11.2 (cm)

| Width of highway before display board               | 3.321 (metres)      |
|-----------------------------------------------------|---------------------|
| Remaining area of highway with street display board | 2.418 (metres)      |
| Where board is kept when not on display             | Inside the premises |

O1 Ground Floor Plan 1:100@A3

| Rev:          | Date:    | Description:            |
|---------------|----------|-------------------------|
| Α             | 26.03.24 | GENERAL AMENDMENTS MADE |
| -             | -        | -                       |
| -             | -        | -                       |
| -             | -        | -                       |
| -             | -        | -                       |
| Drav          | ving No  | 401                     |
| Loca          | ition    | Kingston                |
| Drav<br>Title | ving     | A-Board Licence Plan    |
| Scal          | е        | 1:50 @A3                |
| First         | Issue    | 15 03 2024              |
| Drav          | vn By    | CS                      |