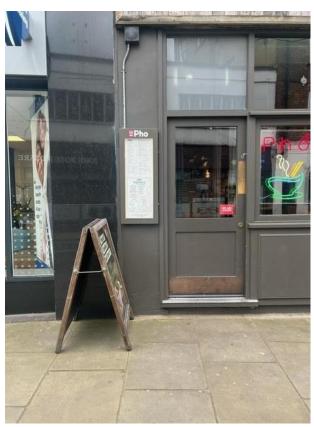

Friday Fri: 10:00-11:00
Saturday Sat: 10:00-11:00

Sunday Sun: 10:00-11:00

Description of street display board (see

attached)

A-board

Dimensions of street display board W: 60 (cm), D: 66 (cm), H: 112 (cm)

Width of highway before display board 2.70 (metres)

Remaining area of highway with street display board

2.04 (metres)

Where board is kept when not on display

In the restaurant.