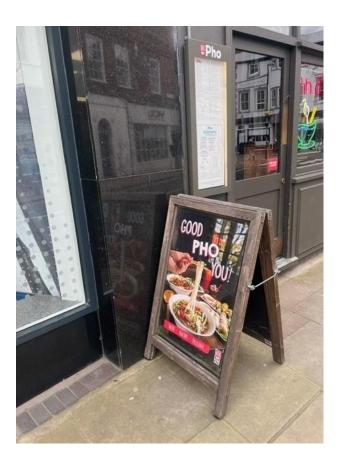

Friday Fri: 10:00-11:00
Saturday Sat: 10:00-11:00

Sunday Sun: 10:00-11:00

Description of street display board (see

attached)

A-board

Dimensions of street display board W: 60 (cm), D: 66 (cm), H: 112 (cm)

Width of highway before display board 2.70 (metres)

Remaining area of highway with street display board

2.04 (metres)

Where board is kept when not on display

In the restaurant.