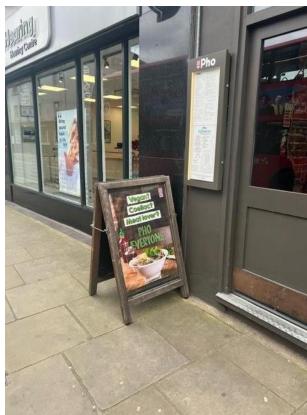

Friday Fri: 10:00-11:00
Saturday Sat: 10:00-11:00

Sunday Sun: 10:00-11:00

Description of street display board (see

attached)

A-board

Dimensions of street display board W: 60 (cm), D: 66 (cm), H: 112 (cm)

Width of highway before display board 2.70 (metres)

Remaining area of highway with street display board

2.04 (metres)

Where board is kept when not on display

In the restaurant.