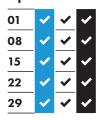

### February 2024

| 05 | <b>✓</b> | ~        | • |
|----|----------|----------|---|
| 12 | <b>~</b> | <b>~</b> | • |
| 19 | <b>~</b> | ~        | • |
| 26 | <b>~</b> | ~        | ~ |
|    |          |          |   |