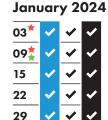

### ★ Collections will change over the Christmas and New Year period and may take place up to four days later than usual. This calendar shows your revised collection days where appropriate.

\* Real Christmas tree collections start on 8th January. Put your tree out from Monday 8th January and it will be collected as soon as possible.