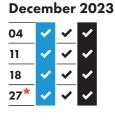

### ★ Collections will change over the Christmas and New Year period and may take place up to four days later than usual. This calendar shows your revised collection days where appropriate.

\* Real Christmas tree collections start on 8th January. Put your tree out from Monday 8th January and it will be collected as soon as possible.