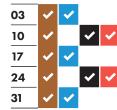

### March 2024

| 01 | ✓        |   | ~        | <b>~</b> |
|----|----------|---|----------|----------|
| 08 | <b>✓</b> | ~ |          |          |
| 15 | <b>~</b> |   | ~        | <b>~</b> |
| 22 | <b>✓</b> | ~ |          |          |
| 29 | <b>~</b> |   | <b>~</b> | <b>~</b> |