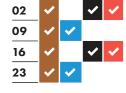

### March 2024

| 01 | ✓        |   | ~        | <b>~</b> |
|----|----------|---|----------|----------|
| 08 | <b>✓</b> | ~ |          |          |
| 15 | <b>~</b> |   | ~        | <b>~</b> |
| 22 | <b>✓</b> | ~ |          |          |
| 29 | <b>~</b> |   | <b>~</b> | <b>~</b> |