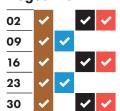

#### September 2024

| September 2024 |          |          |   |          |  |
|----------------|----------|----------|---|----------|--|
| 06             | <b>~</b> | <b>~</b> |   |          |  |
| 13             | •        |          | ~ | <b>~</b> |  |
| 20             | ~        | <b>~</b> |   |          |  |
| 27             | <b>~</b> |          | ~ | <b>~</b> |  |