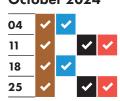

|          |
| 21 | ~ |   | ~ | <b>~</b> |
| 28 | ~ | ~ |   |          |
|    |   |   |   |          |

### July 2024

| •  |          |          |   |          |
|----|----------|----------|---|----------|
| 05 | <b>✓</b> |          | • | <b>~</b> |
| 12 | <b>~</b> | ~        |   |          |
| 19 | <b>✓</b> |          | ~ | <b>~</b> |
| 26 | <b>~</b> | <b>~</b> |   |          |

#### August 2024



#### September 2024

| September 2024 |          |          |   |          |  |
|----------------|----------|----------|---|----------|--|
| 06             | <b>~</b> | <b>~</b> |   |          |  |
| 13             | •        |          | ~ | <b>~</b> |  |
| 20             | ~        | <b>~</b> |   |          |  |
| 27             | <b>~</b> |          | ~ | <b>~</b> |  |

## October 2024



#### November 2024

| 01 | <b>~</b> | <b>~</b> |   |          |
|----|----------|----------|---|----------|
| 08 | ~        |          | ~ | <b>✓</b> |
| 15 | ~        | <b>~</b> |   |          |
| 22 | ~        |          | ~ | <b>✓</b> |
| 29 | ~        | <b>~</b> |   |          |

★ Collections will change over the Christmas and New Year period and may take place up to four days later than usual. This calendar shows your revised collection days where appropriate.



\* Real Christmas tree collections start on 8th January. Put your tree out from Monday 8th January and it will be collected as soon as possible.







## It really helps if you...

Flatten cardboard boxes before putting them in the clear recycling bag

**Empty and rinse** all containers before putting them in the blue rec