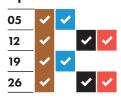

### July 2024

| •  |          |          |   |          |
|----|----------|----------|---|----------|
| 05 | <b>✓</b> |          | • | <b>~</b> |
| 12 | <b>~</b> | ~        |   |          |
| 19 | <b>✓</b> |          | ~ | <b>~</b> |
| 26 | <b>~</b> | <b>~</b> |   |          |