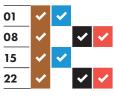

★ Collections will change over the Christmas and New Year period and may take place up to four days later than usual. This calendar shows your revised collection days where appropriate.

\* Real Christmas tree collections start on 8th January. Put your tree out from Monday 8th January and it will be collected as soon as possible.