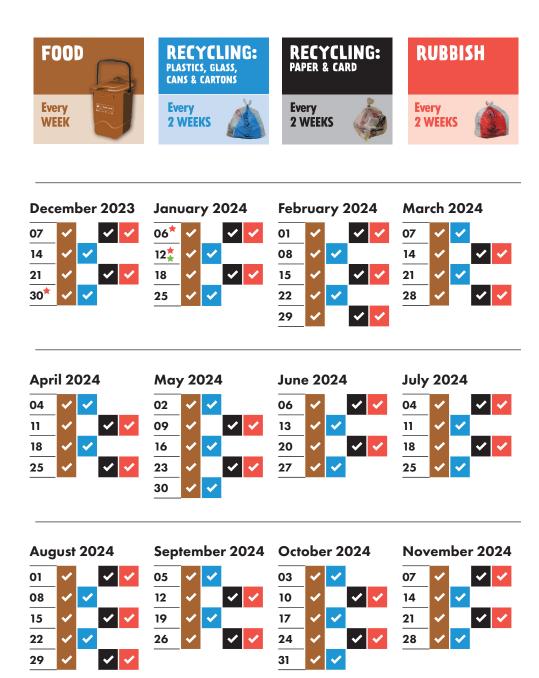

## **RECYCLING AND RUBBISH COLLECTION TIMETABLE 2023–2024**

## Your collection day is THURSDAY

## Please remember to put your bags and food waste out by 6:30am

\* Collections will change over the Christmas and New Year period and may take place up to four days later than usual. This calendar shows your revised collection days where appropriate.

Real Christmas tree collections start on 8th January. Put your tree out from
Monday 8th January and it will be collected as soon as possible.