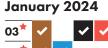

# Your collection day is MONDAY

Please remember to put your bags and food waste out by 6:30am

| 03^ | ~        |   | <b>~</b> | ~        |
|-----|----------|---|----------|----------|
| 09‡ | ✓        | ~ |          |          |
| 15  | <b>✓</b> |   | <b>✓</b> | <b>~</b> |
| 22  | <b>~</b> | ~ |          |          |
| 29  | •        |   | <b>~</b> | <b>~</b> |