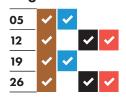

-----|----------|----------|----------|
| 11 | ~        |          | •        | <b>~</b> |
| 18 | ~        | ~        |          |          |
| 25 | <b>~</b> |          | <b>✓</b> | <b>~</b> |

#### **April 2024**



### May 2024



# June 2024

| 03 | ~ |          | ~ | ~        |
|----|---|----------|---|----------|
| 10 | ~ | <b>~</b> |   |          |
| 17 | ~ |          | ~ | <b>~</b> |
| 24 | ~ | <b>~</b> |   |          |
|    |   |          |   |          |

#### July 2024

|    | _        |          |   |   |
|----|----------|----------|---|---|
| 01 | <b>~</b> |          | ~ | ~ |
| 08 | ~        | <b>~</b> |   |   |
| 15 | ~        |          | ~ | ~ |
| 22 | ~        | <b>~</b> |   |   |
| 29 | ~        |          | ~ | ~ |
|    |          |          |   |   |

#### August 2024



#### September 2024 October 2024

| 02 | <b>~</b> | <b>~</b> |          |          |
|----|----------|----------|----------|----------|
| 09 | <b>~</b> |          | <b>~</b> | <b>~</b> |
| 16 | ~        | <b>~</b> |          |          |
| 23 | ~        |          | ~        | ~        |
| 30 | ~        | <b>~</b> |          |          |



#### November 2024

| 04 | ✓        |          | ~ | <b>~</b> |
|----|----------|----------|---|----------|
| 11 | ~        | ~        |   |          |
| 18 | <b>✓</b> |          | • | <b>~</b> |
| 25 | <b>✓</b> | <b>~</b> |   |          |
|    |          |          |   |          |

#### ★ Collections will change over the Christmas and New Year period and may take place up to four days later than usual. This calendar shows your revised collection day