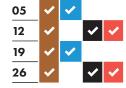

# June 2024

| 03 | ~ |          | ~ | ~        |
|----|---|----------|---|----------|
| 10 | ~ | <b>~</b> |   |          |
| 17 | ~ |          | ~ | <b>~</b> |
| 24 | ~ | <b>~</b> |   |          |
|    |   |          |   |          |