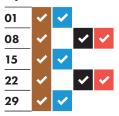

#### July 2024

|    | _        |          |   |   |
|----|----------|----------|---|---|
| 01 | <b>~</b> |          | ~ | ~ |
| 08 | ~        | <b>~</b> |   |   |
| 15 | ~        |          | ~ | ~ |
| 22 | ~        | <b>~</b> |   |   |
| 29 | ~        |          | ~ | ~ |
|    |          |          |   |   |