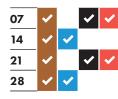

|          |
| 17 | ~ |          | ~ | <b>~</b> |
| 24 | ~ | <b>~</b> |   |          |
|    |   |          |   |          |

#### July 2024

|    | _        |          |   |   |
|----|----------|----------|---|---|
| 01 | <b>~</b> |          | ~ | ~ |
| 08 | ~        | <b>~</b> |   |   |
| 15 | ~        |          | ~ | ~ |
| 22 | ~        | <b>~</b> |   |   |
| 29 | ~        |          | ~ | ~ |
|    |          |          |   |   |

#### August 2024



#### September 2024 October 2024

| 02 | <b>~</b> | <b>~</b> |          |          |
|----|----------|----------|----------|----------|
| 09 | <b>~</b> |          | <b>~</b> | <b>~</b> |
| 16 | ~        | <b>~</b> |          |          |
| 23 | ~        |          | ~        | ~        |
| 30 | ~        | <b>~</b> |          |          |



#### November 2024

| 04 | ✓        |          | ~ | <b>~</b> |
|----|----------|----------|---|----------|
| 11 | ~        | ~        |   |          |
| 18 | <b>✓</b> |          | • | <b>~</b> |
| 25 | <b>✓</b> | <b>~</b> |   |          |
|    |          |          |   |          |

#### ★ Collections will change over the Christmas and New Year period and may take place up to four days later than usual. This calendar shows your revised collection days where appropriate.



\* Real Christmas tree collections start on 8th January. Put your tree out from Monday 8th January and it will be collected as soon as possible.







### It really helps if you...

Flatten cardboard boxes before putting them in the clear recycling bag

**Empty and rinse** all containers before putting them in the bl