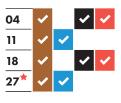

### March 2024

2 WEEKS

| 04 | ~        | <b>~</b> |          |          |
|----|----------|----------|----------|----------|
| 11 | ~        |          | •        | <b>~</b> |
| 18 | ~        | ~        |          |          |
| 25 | <b>~</b> |          | <b>✓</b> | <b>~</b> |