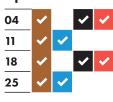

# RECYCLING AND RUBBISH COLLECTION TIMETABLE 2023-2024



# Your collection day is THURSDAY

Please remember to put your bags and food waste out by 6:30am



















# February 2024



#### March 2024

2 WEEKS

| 07 | <b>~</b> |   | <b>~</b> | ~        |
|----|----------|---|----------|----------|
| 14 | ✓        | ~ |          |          |
| 21 | ✓        |   | <b>✓</b> | <b>~</b> |
| 28 | <b>✓</b> | ~ |          |          |
|    |          |   |          |          |

#### **April 2024**



# May 2024



# June 2024

| 06 | <b>~</b> | <b>*</b> |          |          |
|----|----------|----------|----------|----------|
| 13 | ~        |          | ~        | <b>~</b> |
| 20 | ~        | ✓        |          |          |
| 27 | <b>~</b> |          | <b>✓</b> | <b>~</b> |
|    |          |          |          |          |

### July 2024

| 04 | ~        | <b>~</b> |          |          |
|----|----------|----------|----------|----------|
| 11 | ~        |          | <b>~</b> | <b>~</b> |
| 18 | ~        | <b>~</b> |          |          |
| 25 | <b>~</b> |          | <b>✓</b> | <b>~</b> |

#### August 2024



#### September 2024

| 05 | <b>✓</b> |   | <b>✓</b> | ٧ |
|----|----------|---|----------|---|
| 12 | <b>~</b> | ~ |          |   |
| 19 | <b>✓</b> |   | <b>~</b> | • |
| 26