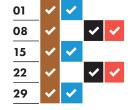

# RECYCLING AND RUBBISH COLLECTION TIMETABLE 2023-2024



# Your collection day is THURSDAY

Please remember to put your bags and food waste out by 6:30am



















# February 2024



#### March 2024

2 WEEKS

| 07 | <b>~</b> |   | <b>~</b> | ~        |
|----|----------|---|----------|----------|
| 14 | ✓        | ~ |          |          |
| 21 | ✓        |   | <b>✓</b> | <b>~</b> |
| 28 | <b>✓</b> | ~ |          |          |
|    |          |   |          |          |

#### **April 2024**



# May 2024



# June 2024

| 06 | <b>~</b> | <b>*</b> |          |          |
|----|----------|----------|----------|----------|
| 13 | ~        |          | ~        | <b>~</b> |
| 20 | ~        | ✓        |          |          |
| 27 | <b>~</b> |          | <b>✓</b> | <b>~</b> |
|    |          |          |          |          |

### July 2024

| 04 | ~        | <b>~</b> |          |          |
|----|----------|----------|----------|----------|
| 11 | ~        |          | <b>~