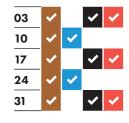

------|----------|----------|----------|
| 13 | ~        |          | ~        | <b>~</b> |
| 20 | ~        | ✓        |          |          |
| 27 | <b>~</b> |          | <b>✓</b> | <b>~</b> |
|    |          |          |          |          |

### July 2024

| 04 | ~        | <b>~</b> |          |          |
|----|----------|----------|----------|----------|
| 11 | ~        |          | <b>~</b> | <b>~</b> |
| 18 | ~        | <b>~</b> |          |          |
| 25 | <b>~</b> |          | <b>✓</b> | <b>~</b> |

#### August 2024



#### September 2024

| 05 | <b>✓</b> |   | <b>✓</b> | ٧ |
|----|----------|---|----------|---|
| 12 | <b>~</b> | ~ |          |   |
| 19 | <b>✓</b> |   | <b>~</b> | • |
| 26 | <b>✓</b> | • |          |   |
|    |          |   |          |   |

#### October 2024



#### November 2024

| 07 | <b>~</b> | <b>~</b> |          |          |
|----|----------|----------|----------|----------|
| 14 | ~        |          | <b>~</b> | <b>~</b> |
| 21 | ~        | <b>~</b> |          |          |
| 28 | <b>~</b> |          | ~        | ~        |
|    |          |          |          |          |

#### ★ Collections will change over the Christmas and New Year period and may take place up to four days later than usual. This calendar shows your revised collection days where appropriate.



\* Real Christmas tree collections start on 8th January. Put your tree out from Monday 8th January and it will be collected as soon as possible.







# It really helps if you...

Flatten cardboard boxes before putting them in the clear recycling bag

**Empty and rinse** all