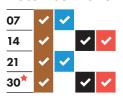

#### March 2024

2 WEEKS

| 07 | <b>~</b> |   | <b>~</b> | ~        |
|----|----------|---|----------|----------|
| 14 | ✓        | ~ |          |          |
| 21 | ✓        |   | <b>✓</b> | <b>~</b> |
| 28 | <b>✓</b> | ~ |          |          |
|    |          |   |          |          |