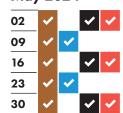

# RECYCLING AND RUBBISH COLLECTION TIMETABLE 2023-2024



# Your collection day is THURSDAY

Please remember to put your bags and food waste out by 6:30am



















# February 2024



#### March 2024

2 WEEKS

| 07 | <b>~</b> |   | <b>~</b> | ~        |
|----|----------|---|----------|----------|
| 14 | ✓        | ~ |          |          |
| 21 | ✓        |   | <b>✓</b> | <b>~</b> |
| 28 | <b>✓</b> | ~ |          |          |
|    |          |   |          |          |

#### **April 2024**



# May 2024



# June 2024

| 06 | <b>~</b> | <b>*</b> |          |          |
|----|----------|----------|----------|----------|
| 13 | ~        |          | ~        | <b>~</b> |
| 20 | ~        | ✓        |          |          |
| 27 | <b>~</b> |          | <b>✓</b> | <b>~</b> |
|    |          |          |          |          |

### July 2024

| 04 | ~        | <b>~</b> |          |          |
|----|----------|----------|----------|----------|
| 11 | ~        |          | <b>~</b> | <b>~</b> |
| 18 | ~        | <b>~</b> |          |          |
| 25 | <b>~</b> |          | <b>✓</b> | <b>~</b> |

#### August 2024



#### September 2024

| 05 | <b>✓</b> |   | <b>✓</b> | ٧ |
|----|----------|---|----------|---|
| 12 | <b>~</b> | ~ |          |   |
| 19 | <b>✓</b> |   | <b>~</b> | • |
| 26 | <b>✓</b> |