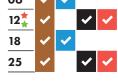

#### September 2024

| 05 | <b>✓</b> |   | <b>✓</b> | ٧ |
|----|----------|---|----------|---|
| 12 | <b>~</b> | ~ |          |   |
| 19 | <b>✓</b> |   | <b>~</b> | • |
| 26 | <b>✓</b> | • |          |   |
|    |          |   |          |   |