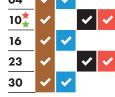

# RECYCLING AND RUBBISH COLLECTION TIMETABLE 2023-2024

## Your collection day is TUESDAY

Please remember to put your bags and food waste out by 6:30am

### Every 2 WEEKS

# \* Collections will change over the Christmas and New Year period and may take place up to four days later than usual. This calendar shows your revised collection days where appropriate.

\* Real Christmas tree collections start on 8th January. Put your tree out from Monday 8th January and it will be collected as soon as possible.