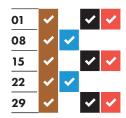

#### October 2024

#### November 2024

| 05 | ~        | ~        |          |          |
|----|----------|----------|----------|----------|
| 12 | ~        |          | <b>~</b> | <b>~</b> |
| 19 | ~        | <b>~</b> |          |          |
| 26 | <b>~</b> |          | ~        | ~        |