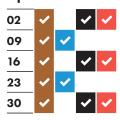

# RECYCLING AND RUBBISH COLLECTION TIMETABLE 2023-2024



## Your collection day is TUESDAY

Please remember to put your bags and food waste out by 6:30am









### Every 2 WEEKS







#### February 2024



#### March 2024

| 05 | ~        |   | <b>✓</b> | ✓        |
|----|----------|---|----------|----------|
| 12 | <b>✓</b> | • |          |          |
| 19 | ~        |   | ~        | <b>~</b> |
| 26 | <b>~</b> | • |          |          |
|    |          |   |          |          |

#### **April 2024**



#### May 2024





| 04 | ✓ | <b>~</b> |          |          |
|----|---|----------|----------|----------|
| 11 | ✓ |          | <b>✓</b> | <b>~</b> |
| 18 | ✓ | ~        |          |          |
| 25 | • |          | ~        | <b>~</b> |

#### **July 2024**



#### August 2024



#### September 2024



#### October 2024



#### November 2024

| 05 | ~        | ~        |          |          |
|----|----------|----------|----------|----------|
| 12 | ~        |          | <b>~</b> | <b>~</b> |
| 19 | ~        | <b>~</b> |          |          |
| 26 | <b>~</b> |          | ~        | ~        |

# \* Collections will change over the Christmas and New Year period and may take place up to four days later than usual. This calendar shows your revised collection days where appropriate.



\* R