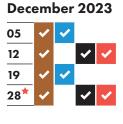

# RECYCLING AND RUBBISH COLLECTION TIMETABLE 2023-2024

## Your collection day is TUESDAY

Please remember to put your bags and food waste out by 6:30am

### Every 2 WEEKS

# \* Collections will change over the Christmas and New Year period and may take place up to four days later than usual. This calendar shows your revised collection days where appropriate.

\* Real Christmas tree collections start on 8th January. Put your tree out from Monday 8th January and it will be collected as soon as possible.