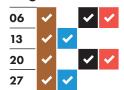

#### February 2024

#### March 2024

| 05 | ~        |   | <b>✓</b> | ✓        |
|----|----------|---|----------|----------|
| 12 | <b>✓</b> | • |          |          |
| 19 | ~        |   | ~        | <b>~</b> |
| 26 | <b>~</b> | • |          |          |
|    |          |   |          |          |