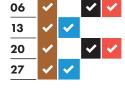

# RECYCLING AND RUBBISH COLLECTION TIMETABLE 2023-2024

## Your collection day is TUESDAY

Please remember to put your bags and food waste out by 6:30am

### Every 2 WEEKS