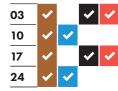

#### **April 2024**

#### May 2024

| 04 | ✓ | <b>~</b> |          |          |
|----|---|----------|----------|----------|
| 11 | ✓ |          | <b>✓</b> | <b>~</b> |
| 18 | ✓ | ~        |          |          |
| 25 | • |          | ~        | <b>~</b> |