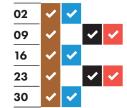

#### March 2024

| 05 | ~        |   | <b>✓</b> | ✓        |
|----|----------|---|----------|----------|
| 12 | <b>✓</b> | • |          |          |
| 19 | ~        |   | ~        | <b>~</b> |
| 26 | <b>~</b> | • |          |          |
|    |          |   |          |          |