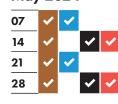

#### May 2024

| 04 | ✓ | <b>~</b> |          |          |
|----|---|----------|----------|----------|
| 11 | ✓ |          | <b>✓</b> | <b>~</b> |
| 18 | ✓ | ~        |          |          |
| 25 | • |          | ~        | <b>~</b> |