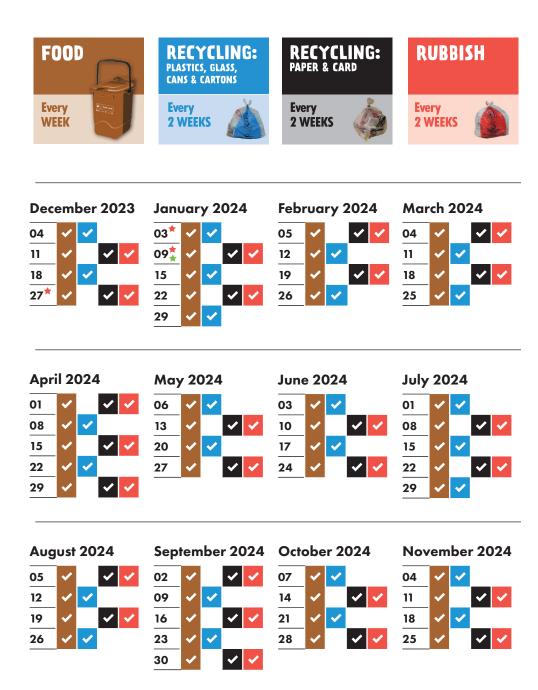

## **RECYCLING AND RUBBISH COLLECTION TIMETABLE 2023–2024**

## Your collection day is MONDAY

## Please remember to put your bags and food waste out by 6:30am

Collections will change over the Christmas and New Year period and may take place up to four days later than usual. This calendar shows your revised collection days where appropriate.

Real Christmas tree collections start on 8th January. Put your tree out from
Monday 8th January and it will be collected as soon as possible.