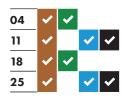

<b>✓</b> |

# **April 2024**



### May 2024

| 03 | <b>~</b> | <b>~</b> |   |          |
|----|----------|----------|---|----------|
| 10 | ~        |          | • | <b>✓</b> |
| 17 | <b>~</b> | <b>~</b> |   |          |
| 24 | ~        |          | ~ | <b>✓</b> |
| 31 | <b>~</b> | ~        |   |          |

# June 2024

| 07 | <b>~</b> |          | <b>~</b> | <b>~</b> |
|----|----------|----------|----------|----------|
| 14 | <b>~</b> | <b>✓</b> |          |          |
| 21 | <b>~</b> |          | <b>~</b> | ✓        |
| 28 | <b>~</b> | <b>✓</b> |          |          |

# July 2024

| 12 | / | • |          |          |
|----|---|---|----------|----------|
| 19 | / |   | <b>~</b> | <b>✓</b> |
| 26 | / | ~ |          |          |

#### August 2024



### September 2024



# October 2024



#### November 2024

| 01 | ~        | <b>~</b> |   |          |
|----|----------|----------|---|----------|
| 08 | ~        |          | • | ~        |
| 15 | ~        | ~        |   |          |
| 22 | <b>~</b> |          | ~ | <b>✓</b> |
| 29 | <b>~</b> | ~        |   |          |

# ★ Collections will change over the Christmas and New Year period and may take place up to four days later than usual. This calendar shows your revised collection days where appropriate.



\* Real Christmas tree collections start on 8th January. Put your tree out from Monday 8th January and it will be collected as soon as possible.







# It really helps if you...

Flatten cardboard boxes before putting them in the blue lidded wheelie bin

Empty and rinse all containers before putting them in the green b