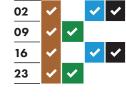

#### December 2023

| 01 | ~        | ~        |          |          |
|----|----------|----------|----------|----------|
| 80 | ~        |          | ~        | ~        |
| 15 | ~        | <b>✓</b> |          |          |
| 22 | <b>~</b> |          | <b>~</b> | <b>✓</b> |