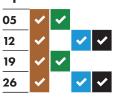

### May 2024

| 03 | <b>~</b> | <b>~</b> |   |          |
|----|----------|----------|---|----------|
| 10 | ~        |          | • | <b>✓</b> |
| 17 | <b>~</b> | <b>~</b> |   |          |
| 24 | ~        |          | ~ | <b>✓</b> |
| 31 | <b>~</b> | ~        |   |          |