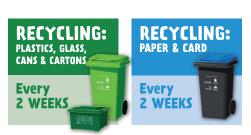

# It really helps if you...

Flatten cardboard boxes before putting them in the blue lidded wheelie bin

Empty and rinse all containers before putting them in the green box/green wheelie bin

Remove film lids from plastic pots, tubs and trays (put the film lids in your black wheelie bin)

Only place items that cannot be recycled in your **black wheelie bin** - no food waste please

On collection day, place your bins at the **front edge of your property**, close to the pavement but not on it

For a complete list of what can and can't be recycled, please visit: kingston.gov.uk/recycling