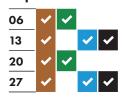

#### November 2024

| 01 | ~        | <b>~</b> |   |          |
|----|----------|----------|---|----------|
| 08 | ~        |          | • | ~        |
| 15 | ~        | ~        |   |          |
| 22 | <b>~</b> |          | ~ | <b>✓</b> |
| 29 | <b>~</b> | ~        |   |          |