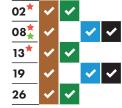

# ★ Collections will change over the Christmas and New Year period and may take place up to four days later than usual. This calendar shows your revised collection days where appropriate.

\* Real Christmas tree collections start on 8th January. Put your tree out from Monday 8th January and it will be collected as soon as possible.