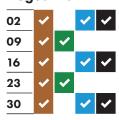

# March 2024

| 01 | <b>~</b> |   | ~        | <b>✓</b> |
|----|----------|---|----------|----------|
| 08 | ~        | • |          |          |
| 15 | ~        |   | •        | <b>~</b> |
| 22 | ~        | ~ |          |          |
| 29 | <b>~</b> |   | <b>~</b> | <b>✓</b> |