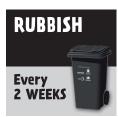

Only place items that cannot be recycled in your **black wheelie bin** - no food waste please

On collection day, place your bins at the **front edge of your property**, close to the pavement but not on it