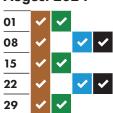

rch 2024

| 07 | ~        |   | <b>*</b> | ✓ |
|----|----------|---|----------|---|
| 14 | <b>✓</b> | • |          |   |
| 21 | <b>✓</b> |   | •        | ✓ |
| 28 | ✓        | • |          |   |
|    |          |   |          |   |

#### April 2024



#### May 2024



#### June 2024

| 06 | ~ | <b>✓</b> |          |          |
|----|---|----------|----------|----------|
| 13 | ~ |          | <b>~</b> | <b>✓</b> |
| 20 | ~ | ✓        |          |          |
| 27 | ~ |          | <b>~</b> | ~        |

#### **July 2024**

| 04 | <b>~</b> | <b>✓</b> |          |          |
|----|----------|----------|----------|----------|
| 11 | ~        |          | <b>~</b> | <b>✓</b> |
| 18 | ~        | <b>✓</b> |          |          |
| 25 | <b>~</b> |          | <b>~</b> | <b>✓</b> |

#### August 2024



#### September 2024

| 05 | <b>✓</b> |   | • | <b>~</b> |
|----|----------|---|---|----------|
| 12 | <b>~</b> | ~ |   |          |
| 19 | <b>~</b> |   | ~ | <b>~</b> |
| 26 | ~        | ~ |   |          |

#### October 2024



#### November 2024

| 07 | <b>~</b> | ~        |          |          |
|----|----------|----------|----------|----------|
| 14 | ~        |          | ~        | <b>~</b> |
| 21 | ~        | <b>~</b> |          |          |
| 28 | <b>✓</b> |          | <b>~</b> | •        |

## \* Collections will change over the Christmas and New Year period and may take place up to four days later than usual. This calendar shows your revised collection days where appropriate.



\* Real Christmas tree collections start on 8th January. Put your tree out from Monday 8th January an