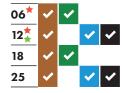

#### June 2024

| 06 | ~ | <b>✓</b> |          |          |
|----|---|----------|----------|----------|
| 13 | ~ |          | <b>~</b> | <b>✓</b> |
| 20 | ~ | ✓        |          |          |
| 27 | ~ |          | <b>~</b> | ~        |