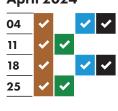

# RECYCLING AND RUBBISH COLLECTION TIMETABLE 2023-2024



### Your collection day is THURSDAY

Please remember to put your bins out by 6:30am







#### December 2023

| 07              | <b>~</b> | ~ |   |   |
|-----------------|----------|---|---|---|
| 14              | <b>✓</b> |   | • | ~ |
| 21              | ✓        | ~ |   |   |
| 30 <sup>*</sup> | <b>✓</b> |   | • | ~ |
|                 |          |   |   |   |

#### January 2024



#### February 2024



#### March 2024

| 07 | ~        |   | <b>*</b> | ✓ |
|----|----------|---|----------|---|
| 14 | <b>✓</b> | • |          |   |
| 21 | <b>✓</b> |   | •        | ✓ |
| 28 | ✓        | • |          |   |
|    |          |   |          |   |

#### April 2024



#### May 2024



#### June 2024

| 06 | ~ | <b>✓</b> |          |          |
|----|---|----------|----------|----------|
| 13 | ~ |          | <b>~</b> | <b>✓</b> |
| 20 | ~ | ✓        |          |          |
| 27 | ~ |          | <b>~</b> | ~        |

#### **July 2024**

| 04 | <b>~</b> | <b>✓</b> |          |          |
|----|----------|----------|----------|----------|
| 11 | ~        |          | <b>~</b> | <b>✓</b> |
| 18 | ~        | <b>✓</b> |          |          |
| 25 | <b>~</b> |          | <b>~</b> | <b>✓</b> |

#### August 2024



#### September 2024

| 05 | <b>✓</b> |   | • | <b>~</b> |
|----|----------|---|---|----------|
| 12 | <b>~</b> | ~ |   |          |
| 19 | <b>~</b> |   | ~ | <b>~</b> |
| 26 | ~        | ~ |   |          |

#### October 2024



#### November 2024