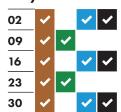

# RECYCLING AND RUBBISH COLLECTION TIMETABLE 2023-2024



### Your collection day is THURSDAY

Please remember to put your bins out by 6:30am







#### December 2023

| 07              | <b>~</b> | ~ |   |   |
|-----------------|----------|---|---|---|
| 14              | <b>✓</b> |   | • | ~ |
| 21              | ✓        | ~ |   |   |
| 30 <sup>*</sup> | <b>✓</b> |   | • | ~ |
|                 |          |   |   |   |

#### January 2024



#### February 2024



#### March 2024

| 07 | ~        |   | <b>*</b> | ✓ |
|----|----------|---|----------|---|
| 14 | <b>✓</b> | • |          |   |
| 21 | <b>✓</b> |   | •        | ✓ |
| 28 | ✓        | • |          |   |
|    |          |   |          |   |

#### April 2024



#### May 2024



#### June 2024

| 06 | ~ | <b>✓</b> |          |          |
|----|---|----------|----------|----------|
| 13 | ~ |          | <b>~</b> | <b>✓</b> |
| 20 | ~ | ✓        |          |          |
| 27 | ~ |          | <b>~</b> | ~        |

#### **July 2024**

| 04 | <b>~</b> | <b>✓</b> |          |          |
|----|----------|----------|----------|----------|
| 11 | ~        |          | <b>~</b> | <b>✓</b> |
| 18 | ~        | <b>✓</b> |          |          |
| 25 | <b>~</b> |          | <b>~</b> | <b>✓</b> |

#### August 2024



#### September 2024

| 05 | <b>✓</b> |   | • | <b>~</b> |
|----|----------|---|---|----------|
| 12 | <b>~</b> | ~ |   |          |
| 19 | <b>~</b> |   | ~ | <b>~</b> |
| 26 | ~        | ~ |   |          |

#### October 2024



#### November 2024

| 07 | <b>~</b> |