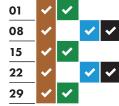

# RECYCLING AND RUBBISH COLLECTION TIMETABLE 2023-2024



### Your collection day is THURSDAY

Please remember to put your bins out by 6:30am







#### December 2023

| 07              | <b>~</b> | ~ |   |   |
|-----------------|----------|---|---|---|
| 14              | <b>✓</b> |   | • | ~ |
| 21              | ✓        | ~ |   |   |
| 30 <sup>*</sup> | <b>✓</b> |   | • | ~ |
|                 |          |   |   |   |

#### January 2024



#### February 2024



#### March 2024

| 07 | ~        |   | <b>*</b> | ✓ |
|----|----------|---|----------|---|
| 14 | <b>✓</b> | • |          |   |
| 21 | <b>✓</b> |   | •        | ✓ |
| 28 | ✓        | • |          |   |
|    |          |   |          |   |

#### April 2024



#### May 2024



#### June 2024

| 06 | ~ | <b>✓</b> |          |          |
|----|---|----------|----------|----------|
| 13 | ~ |          | <b>~</b> | <b>✓</b> |
| 20 | ~ | ✓        |          |          |
| 27 | ~ |          | <b>~</b> | ~        |

#### **July 2024**

| 04 | <b>~</b> | <b>✓</b> |          |          |
|----|----------|----------|----------|----------|
| 11 | ~        |          | <b>~</b> | <b>✓</b> |
| 18 | ~        | <b>✓</b> |          |          |
| 25 | <b>~</b> |          | <b>~</b> | <b>✓</b> |

#### Augu