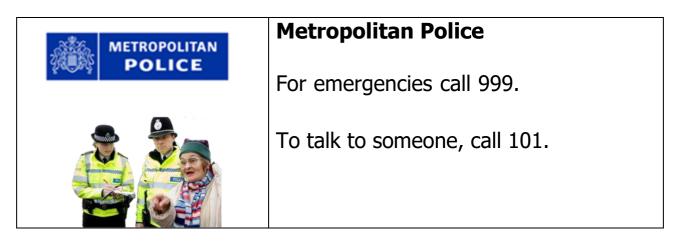

#### How do I report abuse?

| THE ROYAL BOROUGH OF<br>KINCSTON<br>VOID THAMES | Contact Kingston council anytime if you<br>or someone you know is being abused or<br>neglected. |
|-------------------------------------------------|-------------------------------------------------------------------------------------------------|
| click                                           | Report your concern on the Kingston<br>Council website by clicking <u>here</u> .                |
|                                                 | Or call the Access and Safeguarding                                                             |
|                                                 | Team                                                                                            |
|                                                 | <ul> <li>between 9.00am - 5.00pm on</li> </ul>                                                  |
|                                                 | 020 8547 5005                                                                                   |
|                                                 | <ul> <li>after 5pm please call 020 8770 5000</li> </ul>                                         |
|                                                 | For emergencies call 999.                                                                       |
| METROPOLITAN<br>POLICE                          | Metropolitan Police                                                                             |
|                                                 | For emergencies call 999.                                                                       |
|                                                 | To talk to someone, call 101.                                                                   |