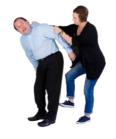

#### Physical abuse

**Physical abuse** is when someone hurts you or part of your body.

Physical abuse could be:

- Biting, scratching or slapping
- Grabbing roughly or pushing
- Pulling hair

Signs of physical abuse could be:

- bruises
- broken bones
- cuts
- burns

It can also be if you are given the wrong medication, too much medication or not enough medication.