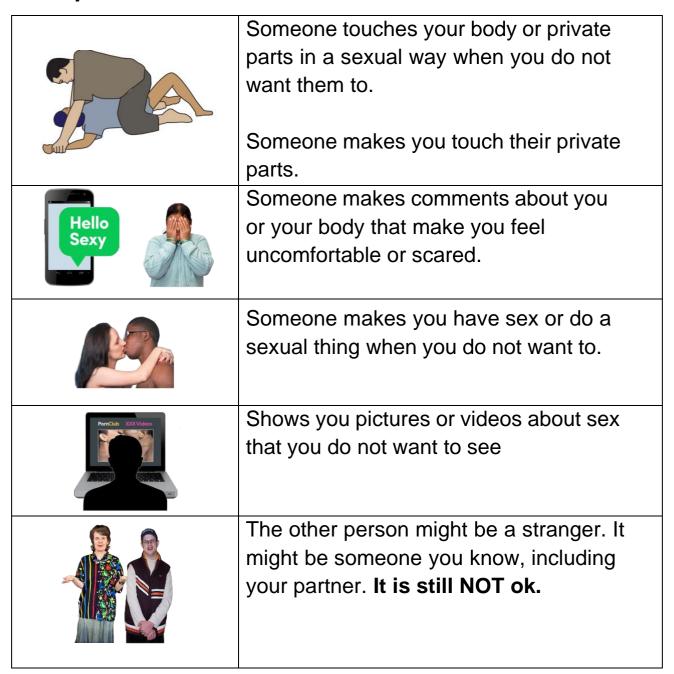

#### Sexual abuse

**Sexual abuse** is when someone forces you to have sex or touches you or speaks to you in a sexual way when you do not want them to.

#### **Examples of sexual abuse**