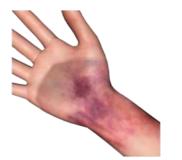

#### Physical abuse

**Physical abuse** is when someone hurts you or part of your body.

Physical abuse could be:

- Biting, scratching or slapping
- Grabbing roughly or pushing
- Pulling hair

Signs of physical abuse could be:

- bruises
- broken bones
- cuts
- burns

It can also be if you are given the wrong medication, too much medication or not enough medication.