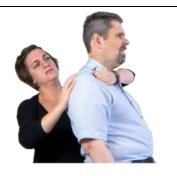

#### Physical abuse

**Physical abuse** is when someone hurts you or part of your body.

Physical abuse could be:

- Biting, scratching or slapping
- Grabbing roughly or pushing
- Pulling hair

Signs of physical abuse could be:

- bruises
- broken bones
- cuts
- burns

It can also be if you are given the wrong medication, too much medication or not enough medication.