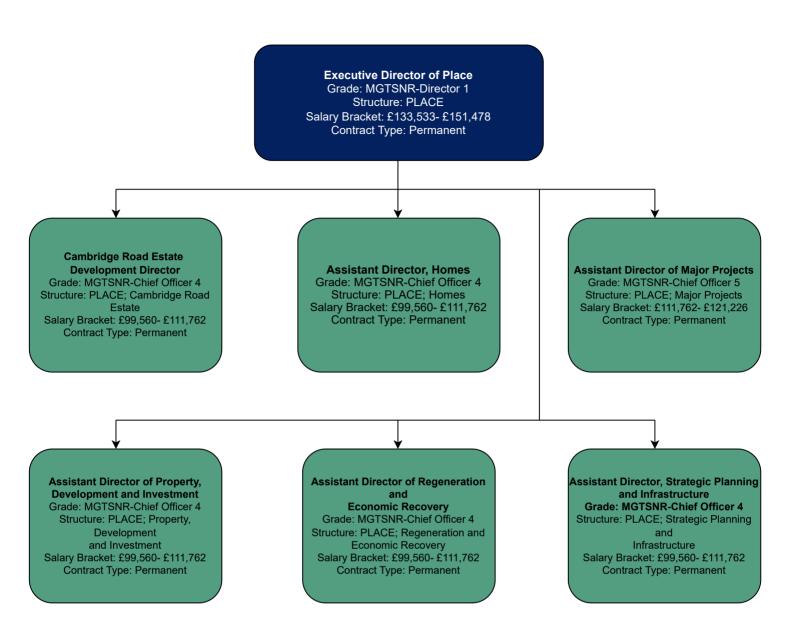

#### **Executive Director of Place** Grade: MGTSNR-Director 1 Structure: PLACE Salary Bracket: £133,533 - £151,478 Contract Type: Permanent

Matthew Essex - Executive Director of Place - matthew.essex@kingston.gov.uk Elaine Taylor - Cambridge Road Estate Development Director - elaine.taylor@kingston.gov.uk Wale Adetoro - Assistant Director, Homes - wale.adetoro@kingston.gov.uk Siddiqa Islam - Assistant Director of Major Projects - sidiqqa.islam@kingston.gov.uk Jonathan King - Assistant Director of Property, Development and Investment - jonathan.king@kingston.gov.uk Duncan Brown - Assistant Director of Regeneration and Economic Recovery - duncan.brown@kingston.gov.uk Tim Naylor - Assistant Director, Strategic Planning and Infrastructure - tim.naylor@kingston.gov.uk