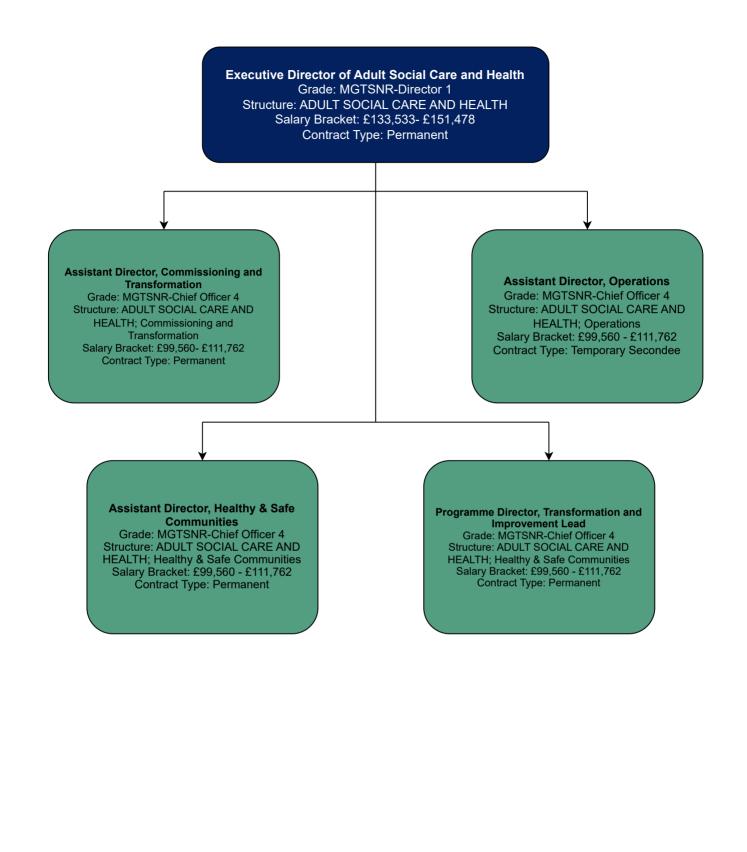

# **Executive Director of Adult Social**

Executive Director of Adult Social Care and Health Grade: MGTSNR-Director 1 Structure: ADULT SOCIAL CARE AND HEALTH Salary Bracket: £133,533 - £151,478 Contract Type: Permanent

## Sarah Ireland - Chief Executive - sarah.ireland@kingston.gov.uk

Samantha Morrison - Executive Director of Adult Social Care and Health - sam.morrison@kingston.gov.uk Vacant - Assistant Director, Commissioning and Transformation Iona Lidlington - Assistant Director, Healthy & Safe Communities - iona.lidlington@kingston.gov.uk Vacant - Assistant Director, Operations