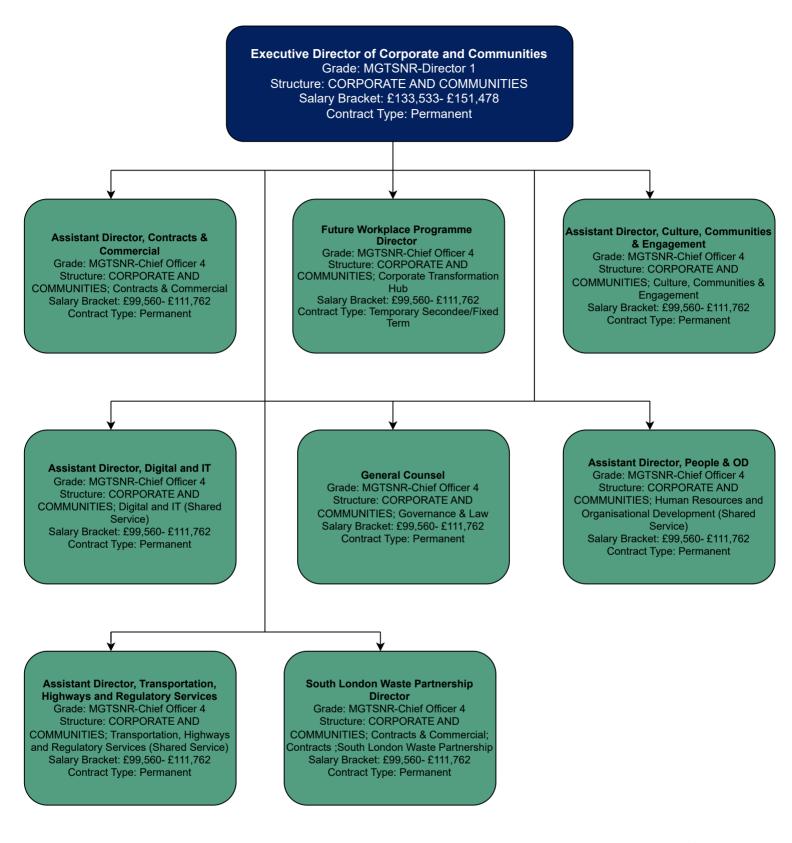

**Executive Director of Corporate and** Communities Grade: MGTSNR-Director 1 Structure: CORPORATE AND COMMUNITIES Salary Bracket: £133,533 - £151,478 Contract Type: Permanent

## Vacant - Executive Director of Corporate and Communities

Charlotte Rohan - Assistant Director, Contracts & Commercial - charlotte.rohan@kingston.gov.uk Tessa Cole - Programme Director - Transformation and Improvement Lead - tessa.cole@kingston.gov.uk Lilian Brett - Future Workplace Programme Director - lilian.brett@kingston.gov.uk Louise Footner - Assistant Director, Culture, Communities & Engagement - louise.footner@kingston.gov.uk Steve O'Connor - Assistant Director Digital and IT - steve.oconnor@kingston.gov.uk Lauren McCann - General Counsel - lauren.mccann@kingston.gov.uk Shona Mason - Assistant Director, People & OD - shona.mason@kingston.gov.uk Matthew Hill - Assistant Director, Transportation, Highways and Regulatory Services - matthew.hill@kingston.gov.uk Andrea Keys - South London Waste Partnership Director - andrea.keys@kingston.gov.uk