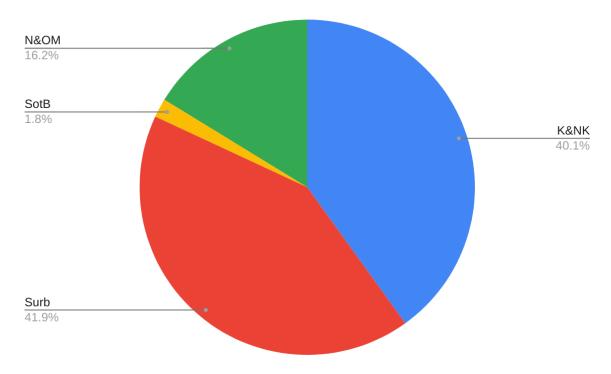

### **Additional Information**

The Collected CIL sums overview per neighbourhood (NCIL) for the current IFS reporting period (FY 21/22) are shown below.

|                                           | K&NK       | Surb       | SotB     | N&OM      | TOTAL      |
|-------------------------------------------|------------|------------|----------|-----------|------------|
| Neighbourhood CIL<br>Collected (FY 21/22) | 240,609.94 | 251,420.35 | 10,974.3 | 97,591.51 | 600,596.10 |
| Neighbourhood CIL<br>Collected (FY 20/21) | 781,757.63 | 128,427.80 | 5,596.65 | 69,804.33 | 985,586.41 |

The TOTAL NCIL collected for all neighbourhoods for this **current** IFS reporting period (FY 21/22) amounted to a total of £**600,596.10** 

The pie chart below shows the proportion of NCIL collected by neighbourhood in this **current** IFS reporting period (FY 21/22)