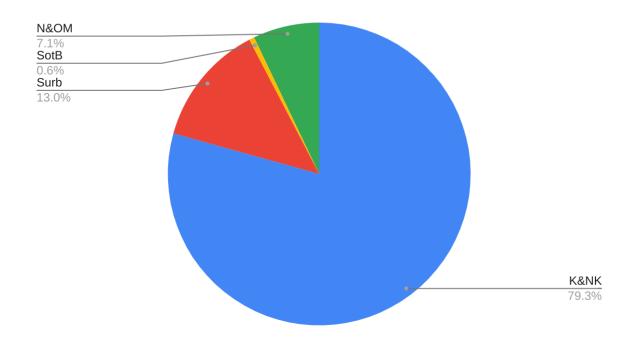

### **Additional Information**

The Collected CIL sums overview per neighbourhood (NCIL) for the current IFS reporting period (FY 21/22) are shown below.

|                                           | K&NK       | Surb       | SotB     | N&OM      | TOTAL      |
|-------------------------------------------|------------|------------|----------|-----------|------------|
| Neighbourhood CIL<br>Collected (FY 21/22) | 240,609.94 | 251,420.35 | 10,974.3 | 97,591.51 | 600,596.10 |
| Neighbourhood CIL<br>Collected (FY 20/21) | 781,757.63 | 128,427.80 | 5,596.65 | 69,804.33 | 985,586.41 |

The pie chart below shows the proportion of NCIL collected by neighbourhood in the **previous** IFS reporting period (FY 20/21) (NOTE: this was under the 'old' neighbourhood boundaries.

The Bar Chart below shows the absolute amount of NCIL collected by Neighbourhood in this **current** reporting period (FY 21/22) for each neighbourhood compared to the **previous** reporting period (FY 20/21 - under the 'old' neighbourhood Boundries).