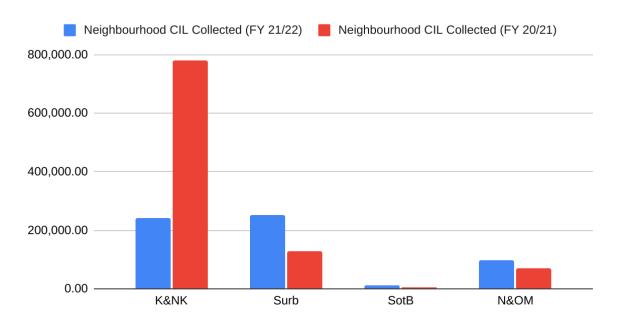

### **Additional Information**

The Collected CIL sums overview per neighbourhood (NCIL) for the current IFS reporting period (FY 21/22) are shown below.

|                                           | K&NK       | Surb       | SotB     | N&OM      | TOTAL      |
|-------------------------------------------|------------|------------|----------|-----------|------------|
| Neighbourhood CIL<br>Collected (FY 21/22) | 240,609.94 | 251,420.35 | 10,974.3 | 97,591.51 | 600,596.10 |
| Neighbourhood CIL<br>Collected (FY 20/21) | 781,757.63 | 128,427.80 | 5,596.65 | 69,804.33 | 985,586.41 |

The pie chart below shows the proportion of NCIL collected by neighbourhood in the **previous** IFS reporting period (FY 20/21) (NOTE: this was under the 'old' neighbourhood boundaries.

The Bar Chart below shows the absolute amount of NCIL collected by Neighbourhood in this **current** reporting period (FY 21/22) for each neighbourhood compared to the **previous** reporting period (FY 20/21 - under the 'old' neighbourhood Boundries).