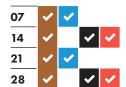

#### July 2023

| 07 | ✓        |   | <b>✓</b> | ✓        |
|----|----------|---|----------|----------|
| 14 | ✓        | ~ |          |          |
| 21 | <b>✓</b> |   | ~        | <b>~</b> |
| 28 | <b>~</b> | ~ |          |          |
|    |          |   |          |          |