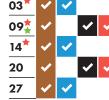

#### July 2023

| 07 | ✓        |   | <b>✓</b> | ✓        |
|----|----------|---|----------|----------|
| 14 | ✓        | ~ |          |          |
| 21 | <b>✓</b> |   | ~        | <b>~</b> |
| 28 | <b>~</b> | ~ |          |          |
|    |          |   |          |          |