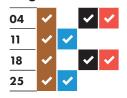

#### November 2023

| 03 | ~        | ~ |   |          |
|----|----------|---|---|----------|
| 10 | <b>~</b> |   | • | <b>~</b> |
| 17 | ~        | ~ |   |          |
| 24 | •        |   | ~ | <b>~</b> |
|    |          |   |   |          |