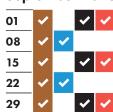

#### March 2023

| 03 | <b>*</b> |   | <b>~</b> | <b>*</b> |
|----|----------|---|----------|----------|
| 10 | ~        | ~ |          |          |
| 17 | ~        |   | ~        | <b>~</b> |
| 24 | ~        | ~ |          |          |
| 31 | <b>~</b> |   | <b>~</b> | <b>✓</b> |