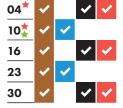

## March 2023

| 06 | <b>~</b> | <b>~</b> |          |          |
|----|----------|----------|----------|----------|
| 13 | <b>✓</b> |          | ✓        | ~        |
| 20 | <b>✓</b> | <b>~</b> |          |          |
| 27 | <b>~</b> |          | <b>✓</b> | <b>~</b> |
|    |          |          |          |          |