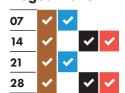

| ✓        | ~        |
| 20 | <b>✓</b> | <b>~</b> |          |          |
| 27 | <b>~</b> |          | <b>✓</b> | <b>~</b> |
|    |          |          |          |          |

### **April 2023**



## May 2023



## **June 2023**

| 05 | <b>~</b> |   | <b>✓</b> | <b>~</b> |
|----|----------|---|----------|----------|
| 12 | •        | • |          |          |
| 19 | <b>✓</b> |   | <b>✓</b> | <b>✓</b> |
| 26 | ~        | ~ |          |          |
|    |          |   |          |          |

## **July 2023**

| 03 | <b>~</b> |   | <b>✓</b> | <b>✓</b> |
|----|----------|---|----------|----------|
| 10 | ~        | • |          |          |
| 17 | ~        |   | •        | <b>~</b> |
| 24 | ~        | ~ |          |          |
| 31 | ~        |   | ~        | <b>~</b> |

#### August 2023



#### September 2023



#### October 2023



#### November 2023

| 06 | <b>~</b> |          | <b>✓</b> | <b>~</b> |
|----|----------|----------|----------|----------|
| 13 | <b>~</b> | <b>~</b> |          |          |
| 20 | ~        |          | ~        | <b>✓</b> |
| 27 | <b>✓</b> | ~        |          |          |
|    |          |          |          |          |

- Collections will change over the Christmas and New Year period and may take place up to four days later than usual. This calendar shows your revised collection days where appropriate.
- Real Christmas tree collections start on Monday 9th January.
- ★ Please check the Council website closer to the time of the additional Bank Holiday for HM King Charles III's coronation as this may affect collection schedules.