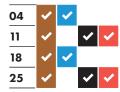

## March 2023

| 06 | <b>~</b> | <b>~</b> |          |          |
|----|----------|----------|----------|----------|
| 13 | <b>✓</b> |          | ✓        | ~        |
| 20 | <b>✓</b> | <b>~</b> |          |          |
| 27 | <b>~</b> |          | <b>✓</b> | <b>~</b> |
|    |          |          |          |          |