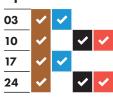

## **July 2023**

| 03 | <b>~</b> |   | <b>✓</b> | <b>✓</b> |
|----|----------|---|----------|----------|
| 10 | ~        | • |          |          |
| 17 | ~        |   | •        | <b>~</b> |
| 24 | ~        | ~ |          |          |
| 31 | ~        |   | ~        | <b>~</b> |