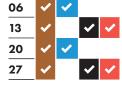

#### November 2023

| 06 | <b>~</b> |          | <b>✓</b> | <b>~</b> |
|----|----------|----------|----------|----------|
| 13 | <b>~</b> | <b>~</b> |          |          |
| 20 | ~        |          | ~        | <b>✓</b> |
| 27 | <b>✓</b> | ~        |          |          |
|    |          |          |          |          |