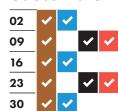

b>~</b> |          |          |
| 27 | <b>~</b> |          | <b>✓</b> | <b>~</b> |
|    |          |          |          |          |

### **April 2023**



## May 2023



## **June 2023**

| 05 | <b>~</b> |   | <b>✓</b> | <b>~</b> |
|----|----------|---|----------|----------|
| 12 | •        | • |          |          |
| 19 | <b>✓</b> |   | <b>✓</b> | <b>✓</b> |
| 26 | ~        | ~ |          |          |
|    |          |   |          |          |

## **July 2023**

| 03 | <b>~</b> |   | <b>✓</b> | <b>✓</b> |
|----|----------|---|----------|----------|
| 10 | ~        | • |          |          |
| 17 | ~        |   | •        | <b>~</b> |
| 24 | ~        | ~ |          |          |
| 31 | ~        |   | ~        | <b>~</b> |

#### August 2023



#### September 2023



#### October 2023



#### November 2023

| 06 | <b>~</b> |          | <b>✓</b> | <b>~</b> |
|----|----------|----------|----------|----------|
| 13 | <b>~</b> | <b>~</b> |          |          |
| 20 | ~        |          | ~        | <b>✓</b> |
| 27 | <b>✓</b> | ~        |          |          |
|    |          |          |          |          |

- Collections will change over the Christmas and New Year period and may take place up to four days later than usual. This calendar shows your revised collection days where appropriate.
- Real Christmas tree collections start on Monday 9th January.
- ★ Please check the Council website closer to the time of the additional Bank Holiday for HM King Charles III's coronation as this may affect collection schedules.