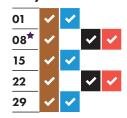

### December 2022

- Collections will change over the Christmas and New Year period and may take place up to four days later than usual. This calendar shows your revised collection days where appropriate.
- Real Christmas tree collections start on Monday 9th January.
- ★ Please check the Council website closer to the time of the additional Bank Holiday for HM King Charles III's coronation as this may affect collection schedules.