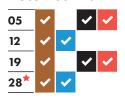

## **June 2023**

| 05 | <b>~</b> |   | <b>✓</b> | <b>~</b> |
|----|----------|---|----------|----------|
| 12 | •        | • |          |          |
| 19 | <b>✓</b> |   | <b>✓</b> | <b>✓</b> |
| 26 | ~        | ~ |          |          |
|    |          |   |          |          |