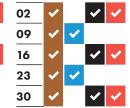

### November 2023

| 02 | ~        | <b>~</b> |   |          |
|----|----------|----------|---|----------|
| 09 | ~        |          | ~ | <b>~</b> |
| 16 | ~        | ~        |   |          |
| 23 | •        |          | ~ | <b>~</b> |
| 30 | <b>~</b> | <b>~</b> |   |          |