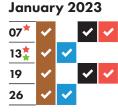

Collections will change over the Christmas and New Year period and may take place up to four days later than usual. This calendar shows your revised collection days where appropriate.

- Real Christmas tree collections start on Monday 9th January.
- ★ Please check the Council website closer to the time of the additional Bank Holiday for HM King Charles III's coronation as this may affect collection schedules.