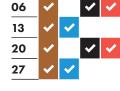

# RECYCLING AND RUBBISH OLLECTION TIMETABLE 2022-2023



# Your collection day is THURSDAY

Please remember to put your bags and food waste out by 6:30am













December 2022







### March 2023



### **April 2023**









## July 2023



### August 2023







### October 2023



### November 2023

| 02 | ~        | <b>~</b> |   |          |
|----|----------|----------|---|----------|
| 09 | ~        |          | ~ | <b>~</b> |
| 16 | ~        | ~        |   |          |
| 23 | •        |          | ~ | <b>~</b> |
| 30 | <b>~</b> | <b>~</b> |   |          |

Collections will change over the Christmas and New Year period and may take place up to four days later than usual. This calendar shows your revised collection days where appropriate.



- Real Christmas tree collections start on Monday 9th January.
- ★ Please check the Council website closer to the time of the additional Bank Holiday for HM King Charles III's coronation as this may affect collection schedules.







### It really helps if you...

Flatten cardboard