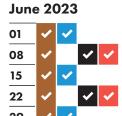

# RECYCLING AND RUBBISH OLLECTION TIMETABLE 2022-2023



# Your collection day is THURSDAY

Please remember to put your bags and food waste out by 6:30am













December 2022







### March 2023



### **April 2023**









## July 2023



### August 2023







### October 2023



### November 2023

| 02 | ~        | <b>~</b> |   |          |
|----|----------|----------|---|----------|
| 09 | ~        |          | ~ | <b>~</b> |
| 16 | ~        | ~        |   |          |
| 23 | •        |          | ~ | <b>~</b> |
| 30 | <b>~</b> | <b>~</b> |   |          |

Collections will change over the Christmas and New Year period and may take place up to four days later than usual. This calendar shows your revised collection days where appropriate.



- Real Christmas tree collections start on Monday 9th January.
- ★ Please check the Council website closer to the time of the additional Bank Holiday for HM King Charles III's coronation as this may affect collection schedules.







### It really helps if you...

Fl