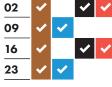

# RECYCLING AND RUBBISH OLLECTION TIMETABLE 2022-2023



# Your collection day is THURSDAY

Please remember to put your bags and food waste out by 6:30am













December 2022







### March 2023



### **April 2023**









## July 2023



### August 2023







### October 2023



### November 2023

| 02 | ~        | <b>~</b> |   |          |
|----|----------|----------|---|----------|
| 09 | ~        |          | ~ | <b>~</b> |
| 16 | ~        | ~        |   |          |
| 23 | •        |          | ~ | <b>~</b> |
| 30 | <b>~</b> | <b>~</b> |   |          |

Collections will change over the Christmas and New Year period and may take place up to four days later than usual. This calendar shows your revised collection days where appropriate.



- Real Christmas tree collections start on Monday 9th January.
- ★ Please check the Council website closer to the time of the additional Bank Holiday for HM King Charles III's coronation as this may affect collection sched