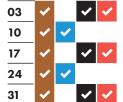

# RECYCLING AND RUBBISH OLLECTION TIMETABLE 2022-2023



# Your collection day is THURSDAY

Please remember to put your bags and food waste out by 6:30am













December 2022







### March 2023



### **April 2023**









## July 2023



### August 2023







### October 2023



### November 2023

| 02 | ~        | <b>~</b> |   |          |
|----|----------|----------|---|----------|
| 09 | ~        |          | ~ | <b>~</b> |
| 16 | ~        | ~        |   |          |
| 23 | •        |          | ~ | <b>~</b> |
| 30 | <b>~</b> | <b>~</b> |   |          |

Collections will change over the Christmas and New Year period and may take place up to four days later than usual. This calendar shows your revised collection days where appropriate.



- Real Christmas tree collections start on Monday 9th January.
- ★ Please check the Council website closer to the time of the additional Bank Holiday for HM King Charles III's coronation as this may affect collection schedules.







### It really helps if you...

Flatten cardboard boxes before puttin