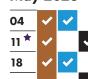

### **April 2023**

Collections will change over the Christmas and New Year period and may take place up to four days later than usual. This calendar shows your revised collection days where appropriate.

- Real Christmas tree collections start on Monday 9th January.
- ★ Please check the Council website closer to the time of the additional Bank Holiday for HM King Charles III's coronation as this may affect collection schedules.