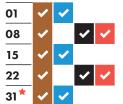

### November 2023

| 02 | ~        | <b>~</b> |   |          |
|----|----------|----------|---|----------|
| 09 | ~        |          | ~ | <b>~</b> |
| 16 | ~        | ~        |   |          |
| 23 | •        |          | ~ | <b>~</b> |
| 30 | <b>~</b> | <b>~</b> |   |          |

Collections will change over the Christmas and New Year period and may take place up to four days later than usual. This calendar shows your revised collection days where appropriate.

- Real Christmas tree collections start on Monday 9th January.
- ★ Please check the Council website closer to the time of the additional Bank Holiday for HM King Charles III's coronation as this may affect collection schedules.