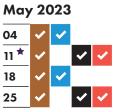

Collections will change over the Christmas and New Year period and may take place up to four days later than usual. This calendar shows your revised collection days where appropriate.

- Real Christmas tree collections start on Monday 9th January.
- ★ Please check the Council website closer to the time of the additional Bank Holiday for HM King Charles III's coronation as this may affect collection schedules.