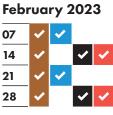

## **RECYCLING AND RUBBISH** OLLECTION TIMETABLE 2022-2023



## Your collection day is TUESDAY

Please remember to put your bags and food waste out by 6:30am

























| 1 |
|---|
|   |
|   |
| 1 |
|   |
|   |

## August 2023





| September 2023 |          |          |          | October 2023 |    |          |          |   |          |
|----------------|----------|----------|----------|--------------|----|----------|----------|---|----------|
| 05             | ~        | <b>~</b> |          |              | 03 | <b>~</b> | <b>~</b> |   |          |
| 12             | ~        |          | <b>✓</b> | <b>✓</b>     | 10 | ~        |          | ~ | <b>~</b> |
| 19             | <b>~</b> | <b>~</b> |          |              | 17 | <b>✓</b> | <b>~</b> |   |          |
| 26             | ✓        |          | <b>~</b> | <b>~</b>     | 24 | <b>~</b> |          | ✓ | <b>✓</b> |
|                |          |          |          |              | 31 | <