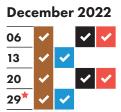

- Collections will change over the Christmas and New Year period and may take place up to four days later than usual. This calendar shows your revised collection days where appropriate.
- Real Christmas tree collections start on Monday 9th January.
- ★ Please check the Council website closer to the time of the additional Bank Holiday for HM King Charles III's coronation as this may affect collection schedules.