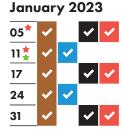

- Collections will change over the Christmas and New Year period and may take place up to four days later than usual. This calendar shows your revised collection days where appropriate.
- Real Christmas tree collections start on Monday 9th January.
- ★ Please check the Council website closer to the time of the additional Bank Holiday for HM King Charles III's coronation as this may affect collection schedules.