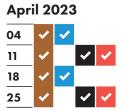

- Collections will change over the Christmas and New Year period and may take place up to four days later than usual. This calendar shows your revised collection days where appropriate.
- Real Christmas tree collections start on Monday 9th January.
- ★ Please check the Council website closer to the time of the additional Bank Holiday for HM King Charles III's coronation as this may affect collection schedules.