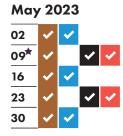

- Collections will change over the Christmas and New Year period and may take place up to four days later than usual. This calendar shows your revised collection days where appropriate.
- Real Christmas tree collections start on Monday 9th January.
- ★ Please check the Council website closer to the time of the additional Bank Holiday for HM King Charles III's coronation as this may affect collection schedules.