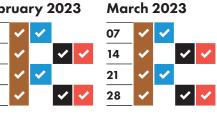

| 07 | <b>~</b> |          | ~ | <b>~</b> |
|----|----------|----------|---|----------|
| 14 | ~        | <b>~</b> |   |          |
| 21 | ~        |          | ~ | <b>~</b> |
| 28 | <b>~</b> | <b>~</b> |   |          |