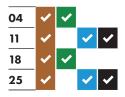

RECYCLING AND RUBBISH COLLECTION TIMETABLE 2022-2023



### Your collection day is WEDNESDAY

Please remember to put your bins out by 6:30am









#### December 2022







#### February 2023



#### March 2023

| 01 | ~        |   | <b>*</b> | ✓ |
|----|----------|---|----------|---|
| 80 | <b>✓</b> | ~ |          |   |
| 15 | <b>✓</b> |   | ~        | ~ |
| 22 | <b>~</b> | ~ |          |   |
| 29 | •        |   | ~        | ~ |

#### **April 2023**



#### May 2023



#### June 2023



#### **July 2023**

| 05 | <b>~</b> |   | <b>~</b> | <b>✓</b> |
|----|----------|---|----------|----------|
| 12 | <b>~</b> | • |          |          |
| 19 | <b>~</b> |   | ~        | ~        |
| 26 | •        | • |          |          |

#### August 2023



#### September 2023



#### October 2023



#### November 2023

| 01 | ~        | <b>~</b> |          |          |
|----|----------|----------|----------|----------|
| 08 | ~        |          | ~        | ~        |
| 15 | ~        | <b>~</b> |          |          |
| 22 | <b>~</b> |          | <b>~</b> | <b>✓</b> |
| 29 | <b>~</b> | ~        |          |          |

## \* Collections will change over the Christmas and New Year period and may take place up to four days later than usual. This calendar shows your revised collection days where appropriate.



- Real Christmas tree collections start on Monday 9th January.
- ★ Please check the Council website closer to the time of the additional Bank Holiday for HM King Charles III's coronation as this may affect collection schedules.







#### It really helps if you...

**Flatten c