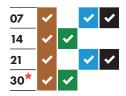

#### December 2022

## \* Collections will change over the Christmas and New Year period and may take place up to four days later than usual. This calendar shows your revised collection days where appropriate.

- Real Christmas tree collections start on Monday 9th January.
- ★ Please check the Council website closer to the time of the additional Bank Holiday for HM King Charles III's coronation as this may affect collection schedules.