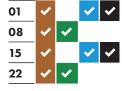

#### March 2023

| 01 | ~        |   | <b>*</b> | ✓ |
|----|----------|---|----------|---|
| 80 | <b>✓</b> | ~ |          |   |
| 15 | <b>✓</b> |   | ~        | ~ |
| 22 | <b>~</b> | ~ |          |   |
| 29 | •        |   | ~        | ~ |