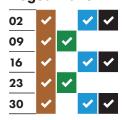

#### August 2023

#### September 2023

#### October 2023

#### November 2023

| 01 | ~        | <b>~</b> |          |          |
|----|----------|----------|----------|----------|
| 08 | ~        |          | ~        | ~        |
| 15 | ~        | <b>~</b> |          |          |
| 22 | <b>~</b> |          | <b>~</b> | <b>✓</b> |
| 29 | <b>~</b> | ~        |          |          |