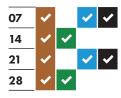

#### **April 2023**

#### May 2023

#### June 2023

#### **July 2023**

| 05 | <b>~</b> |   | <b>~</b> | <b>✓</b> |
|----|----------|---|----------|----------|
| 12 | <b>~</b> | • |          |          |
| 19 | <b>~</b> |   | ~        | ~        |
| 26 | •        | • |          |          |