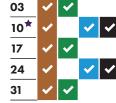

#### December 2022

#### February 2023

#### March 2023

| 01 | ~        |   | <b>*</b> | ✓ |
|----|----------|---|----------|---|
| 80 | <b>✓</b> | ~ |          |   |
| 15 | <b>✓</b> |   | ~        | ~ |
| 22 | <b>~</b> | ~ |          |   |
| 29 | •        |   | ~        | ~ |