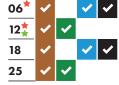

#### February 2023

#### March 2023

| 01 | ~        |   | <b>*</b> | ✓ |
|----|----------|---|----------|---|
| 80 | <b>✓</b> | ~ |          |   |
| 15 | <b>✓</b> |   | ~        | ~ |
| 22 | <b>~</b> | ~ |          |   |
| 29 | •        |   | ~        | ~ |

## \* Collections will change over the Christmas and New Year period and may take place up to four days later than usual. This calendar shows your revised collection days where appropriate.

- Real Christmas tree collections start on Monday 9th January.
- ★ Please check the Council website closer to the time of the additional Bank Holiday for HM King Charles III's coronation as this may affect collection schedules.