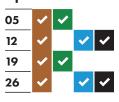

#### **July 2023**

| 05 | <b>~</b> |   | <b>~</b> | <b>✓</b> |
|----|----------|---|----------|----------|
| 12 | <b>~</b> | • |          |          |
| 19 | <b>~</b> |   | ~        | ~        |
| 26 | •        | • |          |          |