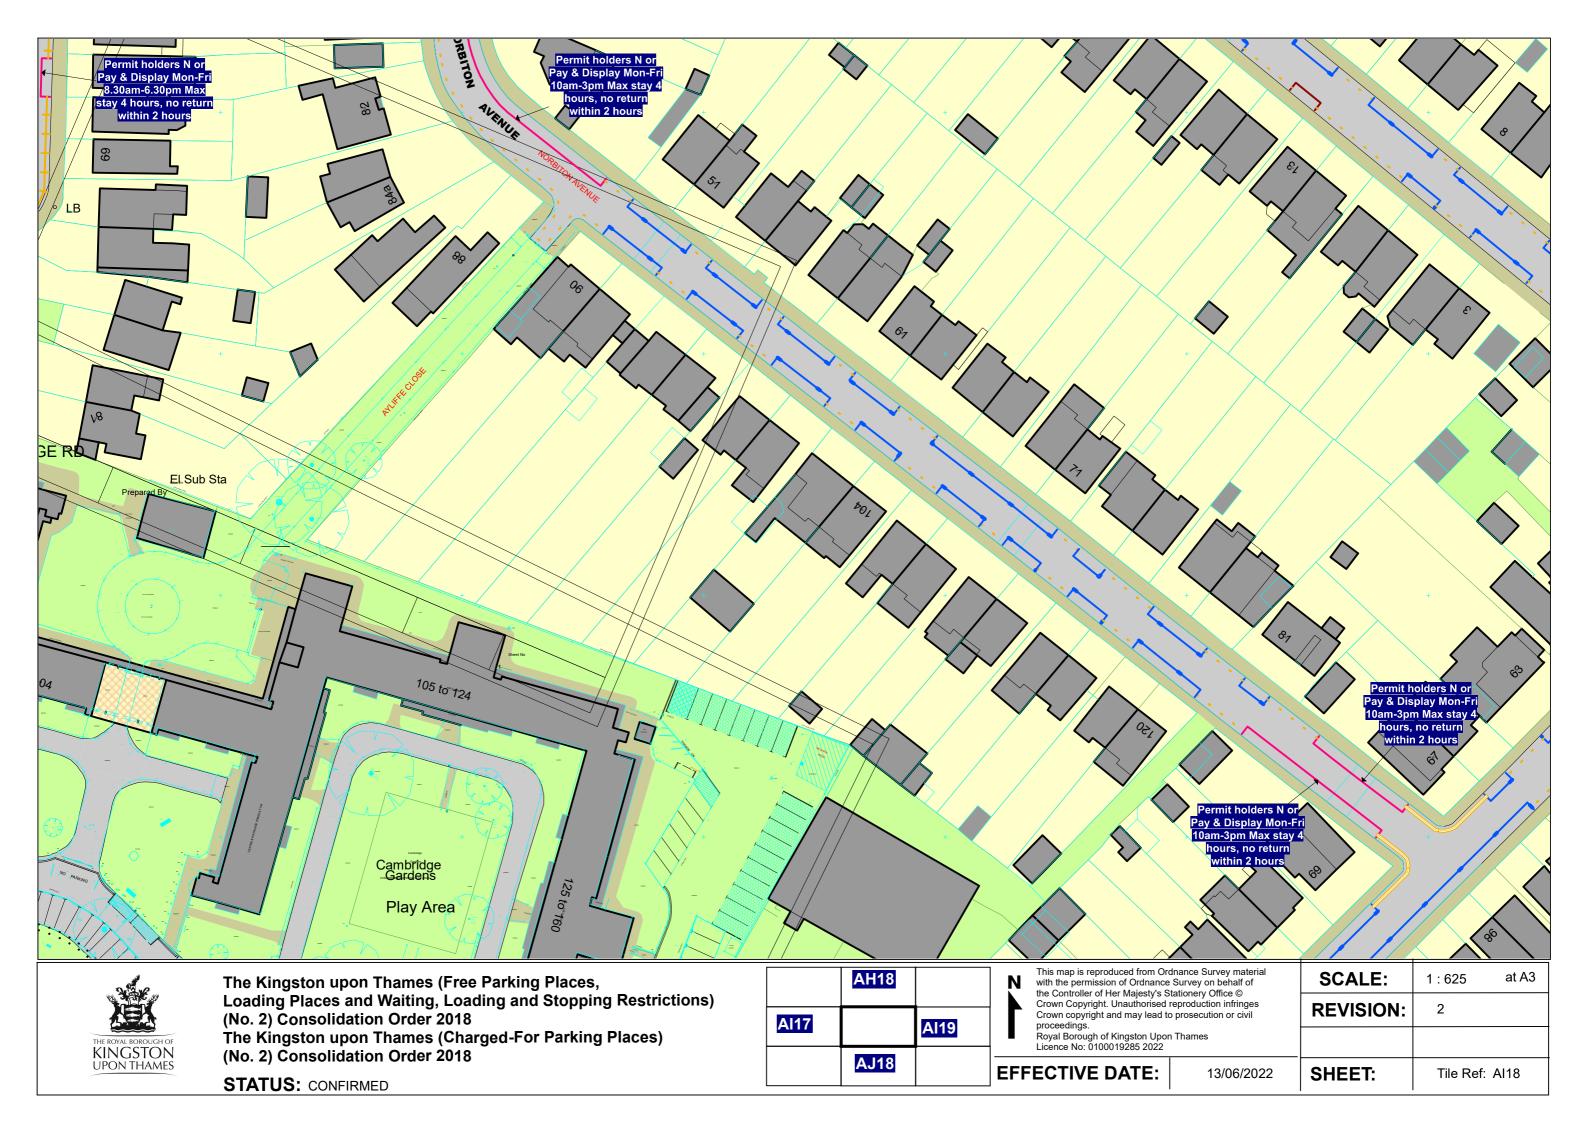

### PROPOSED WAITING RESTRICTIONS - NORBITON AVENUE (TMO - KingMap0064)

The Kingston upon Thames (Free Parking Places, Loading Places and Waiting, Loading and Stopping Restrictions) (Amendment No. 67) Order 2022 and The Kingston upon Thames (Charged-For Parking Places) (Amendment No. 67) Order 2022

- 1.NOTICE IS HEREBY GIVEN that the Council of the Royal Borough of Kingston upon Thames made the ABOVE Orders on 6 June 2022 under sections 6, 45, 46, 49 and 124 of and Part IV of Schedule 9 to the Road Traffic Regulation Act 1984.
- 2. The general effect of the Orders will introduce single yellow line waiting restrictions operating Monday to Friday 10am to 3pm in place of an existing permit holder parking place outside No. 75 Norbiton Avenue, Kingston.
- 3. The made Orders which will come into effect on 13 June 2022 and plan can be inspected:
- a) online at <a href="https://www.kingston.gov.uk/unmade-traffic-management-orders">https://www.kingston.gov.uk/unmade-traffic-management-orders</a>; under reference KingMap 0064 Norbiton Avenue;
- b) at Council libraries;
- The Information and Advice Centre, Guildhall 2, Kingston upon Thames, KT1 1EU between 9am and 5pm Mondays to Fridays inclusive; and
- d) copies of the made Orders and plan can also be obtained by calling 020 8547 5000 (between 9am. and 5pm. on Mondays to Fridays); or by emailing TMO@kingston.gov.uk (please quote ref. KingMap0064)

### **EXPLANATORY NOTE**

(This Note is not part of the Order but is intended to indicate its general purport.)

This Order further amends the Kingston upon Thames (Charged-For Parking Places) (No. 2) Consolidation Order 2018, so as to introduce single yellow line waiting restrictions operating Monday to Friday 10am to 3pm in place of an existing permit holder parking place outside No. 75 Norbiton Avenue, Kingston to facilitate a dropped kerb.

#### **EXPLANATORY NOTE**

(This Note is not part of the Order but is intended to indicate its general purport.)

This Order further amends the Kingston upon Thames (Free Parking Places, Loading Places and Waiting, Loading and Stopping Restrictions) (No. 2) Consolidation Order 2018, so as to introduce single yellow line waiting restrictions operating Monday to Friday 10am to 3pm in place of an existing permit holder parking place outside No. 75 Norbiton Avenue, Kingston to facilitate a dropped kerb.