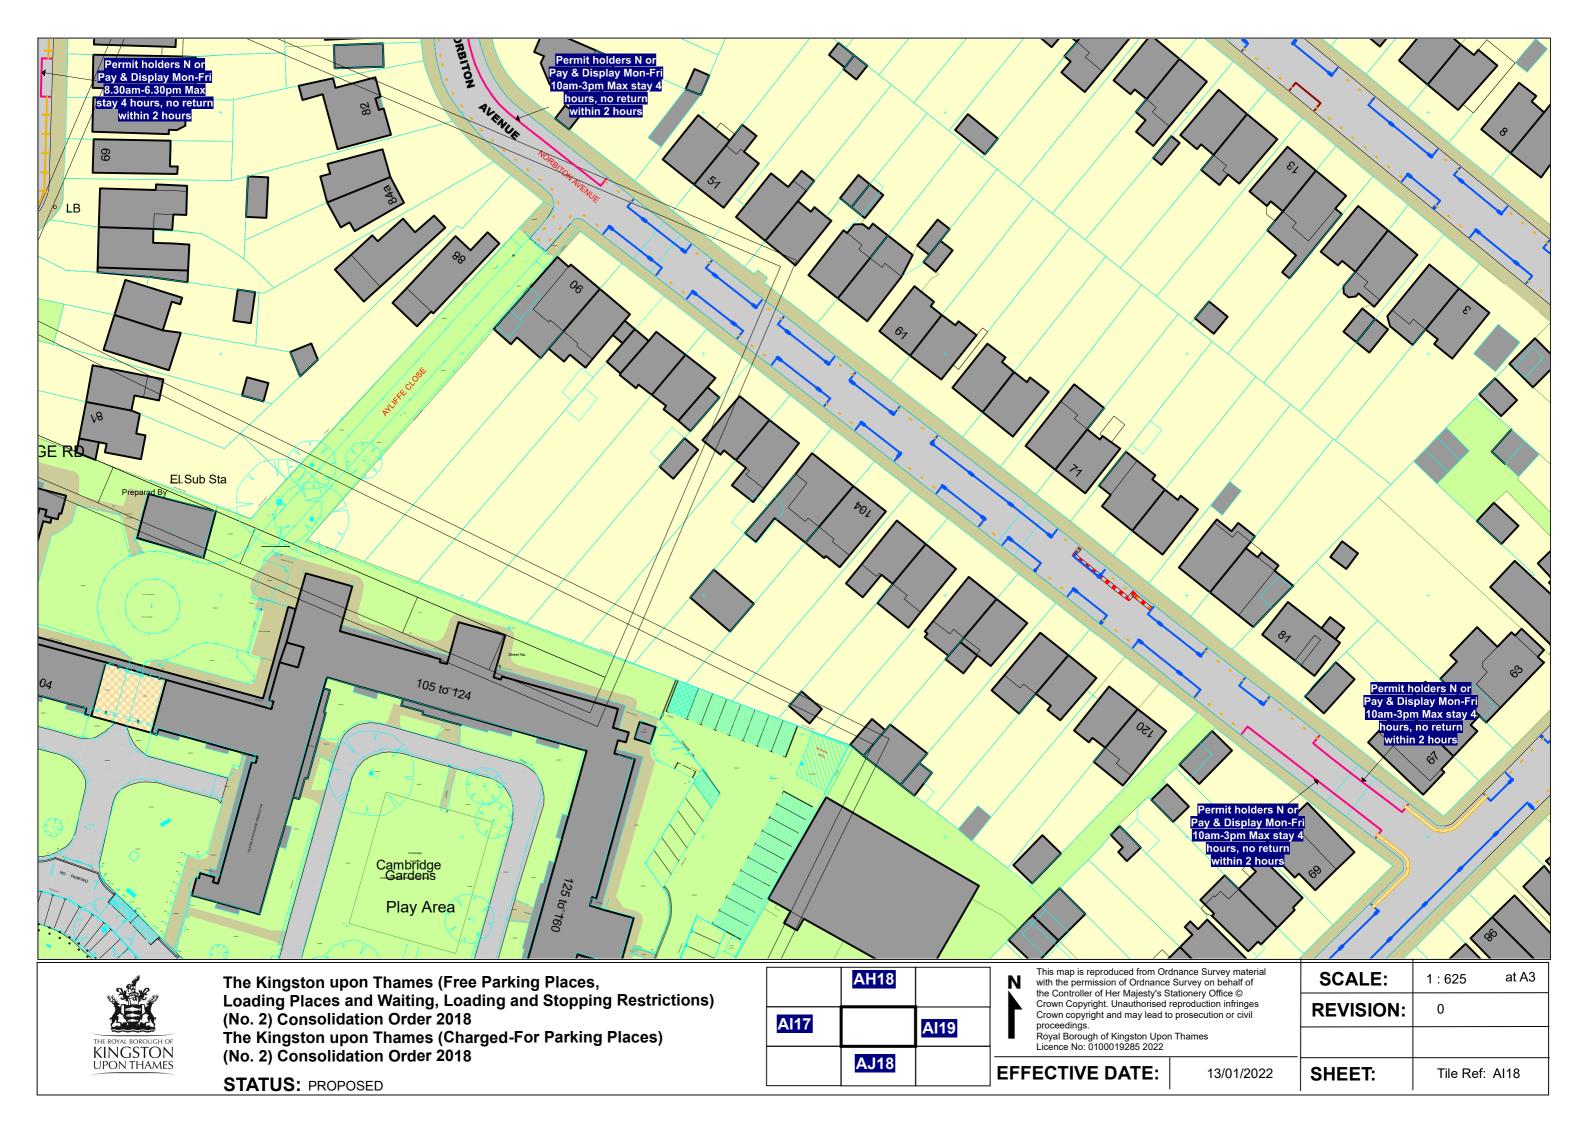

### PROPOSED WAITING RESTRICTIONS - NORBITON AVENUE (TMO - KingMap0064)

The Kingston upon Thames (Free Parking Places, Loading Places and Waiting, Loading and Stopping Restrictions) (Amendment No. \*\*) Order 2021\* and The Kingston upon Thames (Charged-For Parking Places) (Amendment No. \*\*) Order 202\*

- 1. NOTICE IS HEREBY GIVEN that the Council of the Royal Borough of Kingston upon Thames propose to make the ABOVE Orders under sections 6, 45, 46, 49 and 124 of and Part IV of Schedule 9 to the Road Traffic Regulation Act 1984.
- 2. The general effect of the Orders, will be to introduce single yellow line waiting restrictions operating Monday to Friday 10am to 3pm in place of an existing permit holder parking place outside No. 75 Norbiton Avenue, Kingston.
- 3. Copies of the proposed Orders and other documents giving more detailed particulars of the proposed Orders can be inspected at Council libraries alternatively
- a) the proposal documents can be inspected online at

### **EXPLANATORY NOTE**

(This Note is not part of the Order but is intended to indicate its general purport.)

This Order further amends the Kingston upon Thames (Charged-For Parking Places) (No. 2) Consolidation Order 2018, so as to introduce single yellow line waiting restrictions operating Monday to Friday 10am to 3pm in place of an existing permit holder parking place outside No. 75 Norbiton Avenue, Kingston.to facilitate a dropped kerb.

#### **EXPLANATORY NOTE**

(This Note is not part of the Order but is intended to indicate its general purport.)

This Order further amends the Kingston upon Thames (Free Parking Places, Loading Places and Waiting, Loading and Stopping Restrictions) (No. 2) Consolidation Order 2018, so as to introduce single yellow line waiting restrictions operating Monday to Friday 10am to 3pm in place of an existing permit holder parking place outside No. 75 Norbiton Avenue, Kingston.to facilitate a dropped kerb.