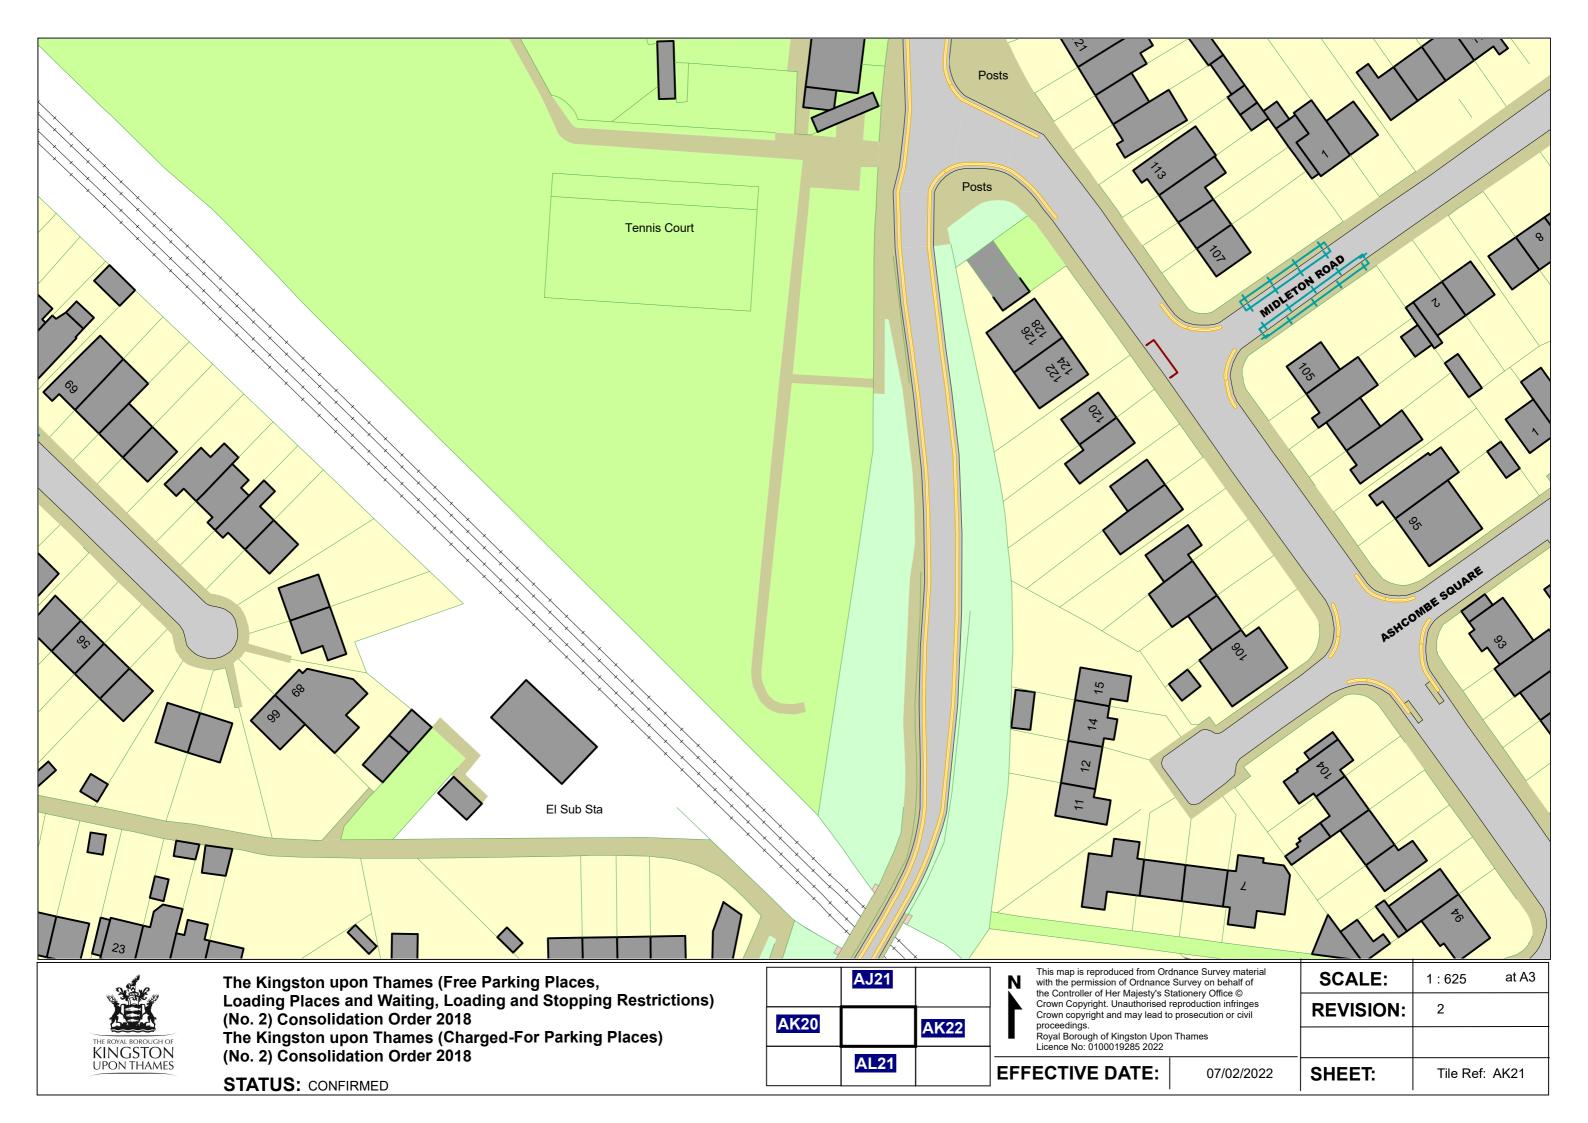

2. The general effect of the Orders, will be to introduce a disabled persons' parking place in:-

- •Albany Road, New Malden outside No. 5;
- •Cardinal Avenue, Kingston outside No. 82;
- Clifton Road, Kingston outside Nos. 66 and 68; in place of an existing permit holder parking place;
- •Kestrel Close, Kingston outside Nos. 2 and 3;
- •Mount Pleasant Road, New Malden outside No. 120;
- •Sanger Avenue, Chessington outside Nos. 13 and 15;
- •Sanger Avenue, Chessington outside No. 59;
- •Smith Street, Surbiton outside No. 32; and
- •Verona Drive, Surbiton outside Nos. 160 to 170.

- Albany Road, New Malden outside No. 5;
- Cardinal Avenue, Kingston outside No. 82;
- **Clifton Road, Kingston** outside Nos. 66 and 68; in place of an existing permit holder parking place;
- Kestrel Close, Kingston outside Nos. 2 and 3;
- Mount Pleasant Road, New Malden outside No. 120;
- Sanger Avenue, Chessington outside Nos. 13 and 15;
- Sanger Avenue, Chessington outside No. 59.
- Smith Street, Surbiton outside No. 32; and
- Verona Drive, Surbiton outside Nos. 160 to 170.

## THE KINGSTON UPON THAMES (CHARGED-FOR PARKING PLACES) (AMENDMENT NO. 59 ORDER 2022

| Road Name                    | Tile Ref   |
|------------------------------|------------|
| Albany Road                  | AO24       |
| Cardinal Avenue              | W14        |
| Clifton Road                 | AD16, AE16 |
| Kestrel Close                | T11        |
| Mount Pleasant Road          | AK21       |
| Sanger Avenue Nos. 13 and 15 | BO15       |
| Sanger Avenue No. 59         | BN15       |
| Smith Street                 | AV15       |
| Verona Drive                 | BG14       |