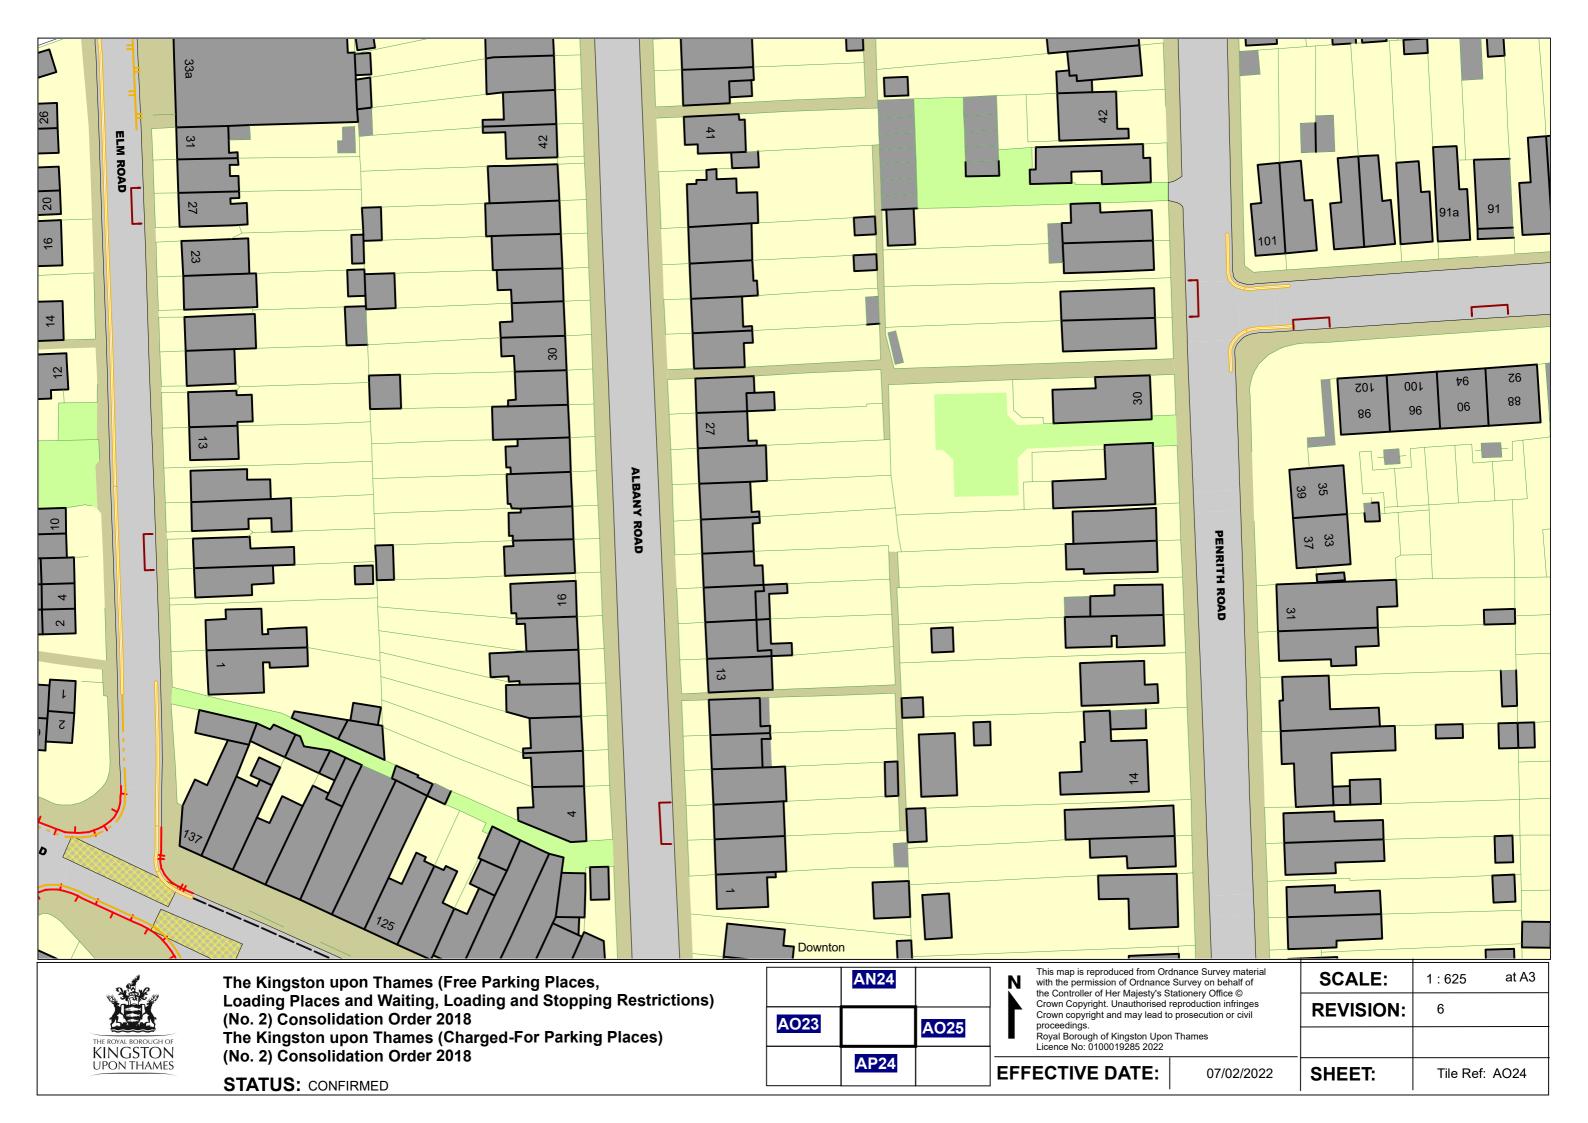

2. The general effect of the Orders, will be to introduce a disabled persons' parking place in:-

- •Albany Road, New Malden outside No. 5;
- •Cardinal Avenue, Kingston outside No. 82;
- Clifton Road, Kingston outside Nos. 66 and 68; in place of an existing permit holder parking place;
- •Kestrel Close, Kingston outside Nos. 2 and 3;
- •Mount Pleasant Road, New Malden outside No. 120;
- •Sanger Avenue, Chessington outside Nos. 13 and 15;
- •Sanger Avenue, Chessington outside No. 59;
- •Smith Street, Surbiton outside No. 32; and
- •Verona Drive, Surbiton outside Nos. 160 to 170.

- Albany Road, New Malden outside No. 5;
- Cardinal Avenue, Kingston outside No. 82;
- **Clifton Road, Kingston** outside Nos. 66 and 68; in place of an existing permit holder parking place;
- Kestrel Close, Kingston outside Nos. 2 and 3;
- Mount Pleasant Road, New Malden outside No. 120;
- Sanger Avenue, Chessington outside Nos. 13 and 15;
- Sanger Avenue, Chessington outside No. 59.
- Smith Street, Surbiton outside No. 32; and
- Verona Drive, Surbiton outside Nos. 160 to 170.

## THE KINGSTON UPON THAMES (CHARGED-FOR PARKING PLACES) (AMENDMENT NO. 59 ORDER 2022

| Road Name                    | Tile Ref   |
|------------------------------|------------|
| Albany Road                  | AO24       |
| Cardinal Avenue              | W14        |
| Clifton Road                 | AD16, AE16 |
| Kestrel Close                | T11        |
| Mount Pleasant Road          | AK21       |
| Sanger Avenue Nos. 13 and 15 | BO15       |
| Sanger Avenue No. 59         | BN15       |
| Smith Street                 | AV15       |
| Verona Drive                 | BG14       |