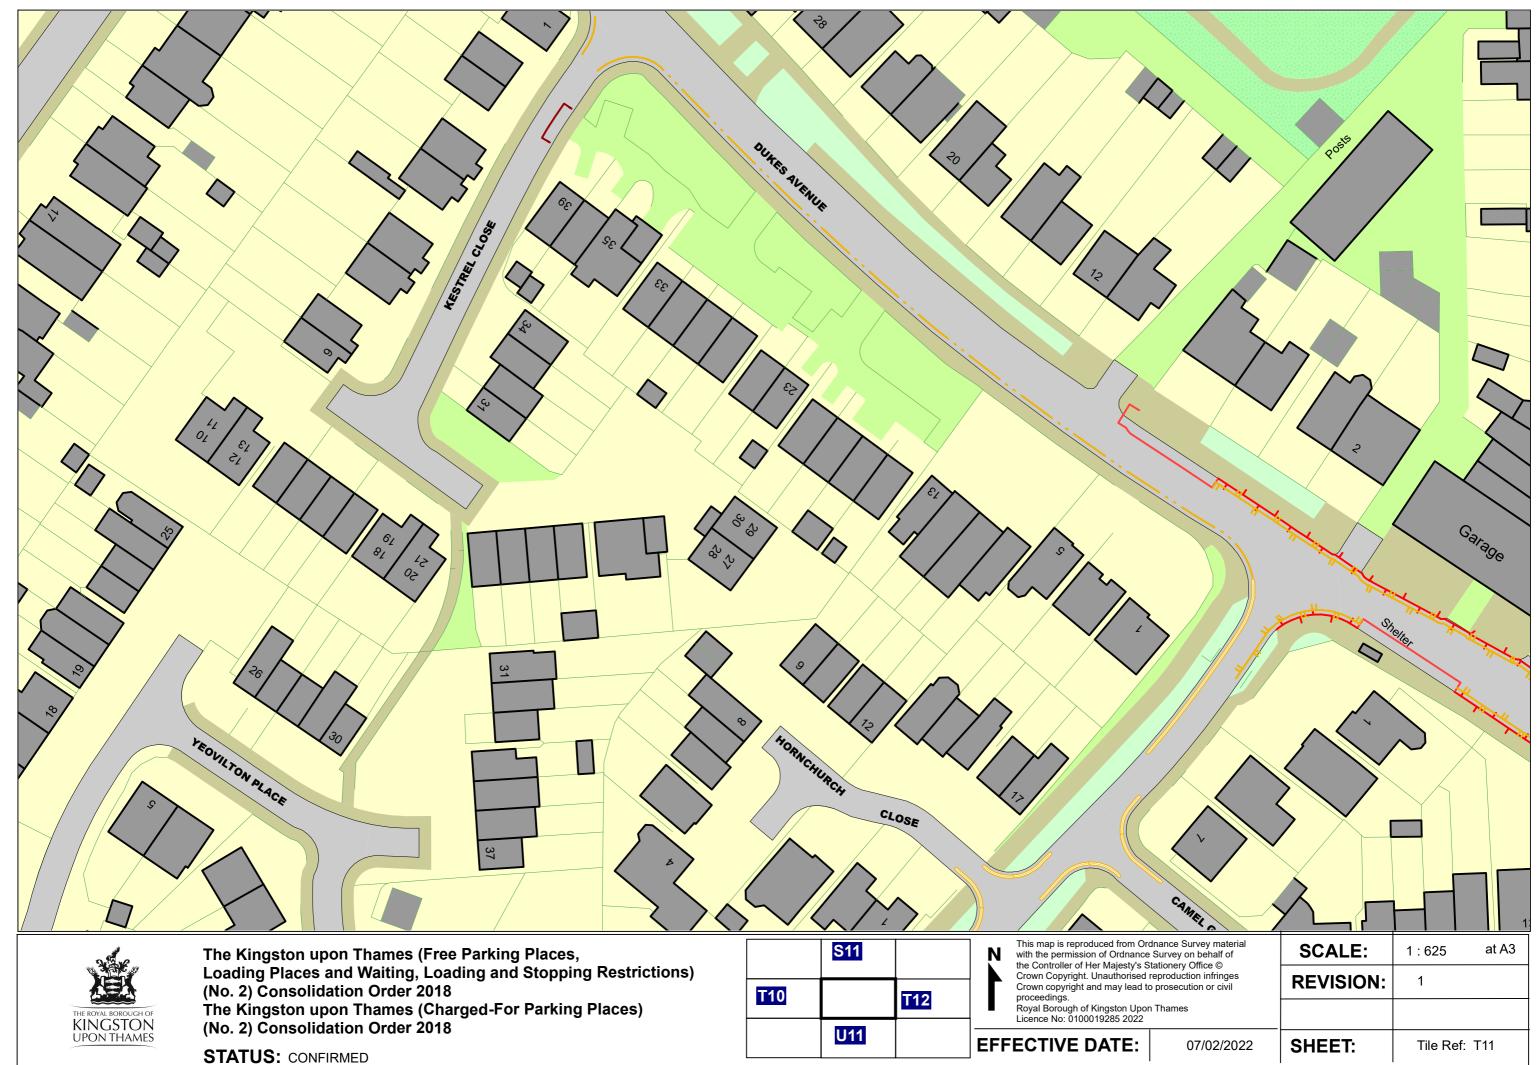

2. The general effect of the Orders, will be to introduce a disabled persons' parking place in:-

- •Albany Road, New Malden outside No. 5;
- •Cardinal Avenue, Kingston outside No. 82;
- Clifton Road, Kingston outside Nos. 66 and 68; in place of an existing permit holder parking place;
- •Kestrel Close, Kingston outside Nos. 2 and 3;
- •Mount Pleasant Road, New Malden outside No. 120;
- •Sanger Avenue, Chessington outside Nos. 13 and 15;
- •Sanger Avenue, Chessington outside No. 59;
- •Smith Street, Surbiton outside No. 32; and
- •Verona Drive, Surbiton outside Nos. 160 to 170.

- Albany Road, New Malden outside No. 5;
- Cardinal Avenue, Kingston outside No. 82;
- **Clifton Road, Kingston** outside Nos. 66 and 68; in place of an existing permit holder parking place;
- Kestrel Close, Kingston outside Nos. 2 and 3;
- Mount Pleasant Road, New Malden outside No. 120;
- Sanger Avenue, Chessington outside Nos. 13 and 15;
- Sanger Avenue, Chessington outside No. 59.
- Smith Street, Surbiton outside No. 32; and
- Verona Drive, Surbiton outside Nos. 160 to 170.

## THE KINGSTON UPON THAMES (CHARGED-FOR PARKING PLACES) (AMENDMENT NO. 59 ORDER 2022

| Road Name                    | Tile Ref   |
|------------------------------|------------|
| Albany Road                  | AO24       |
| Cardinal Avenue              | W14        |
| Clifton Road                 | AD16, AE16 |
| Kestrel Close                | T11        |
| Mount Pleasant Road          | AK21       |
| Sanger Avenue Nos. 13 and 15 | BO15       |
| Sanger Avenue No. 59         | BN15       |
| Smith Street                 | AV15       |
| Verona Drive                 | BG14       |