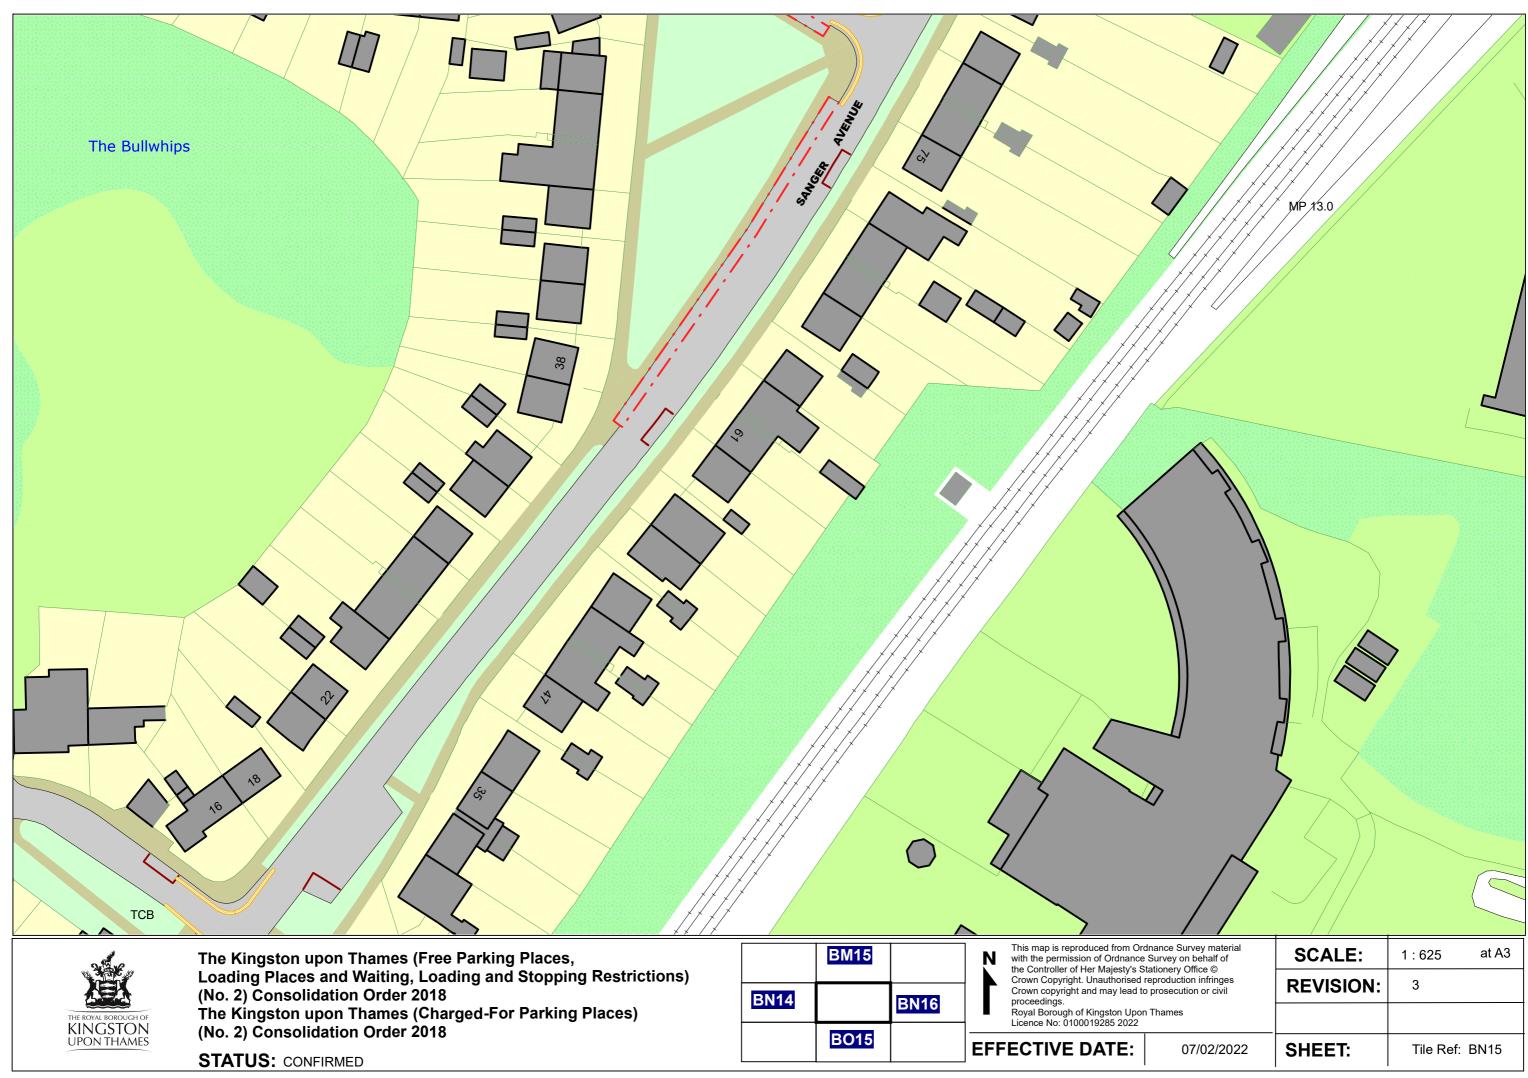

2. The general effect of the Orders, will be to introduce a disabled persons' parking place in:-

- •Albany Road, New Malden outside No. 5;
- •Cardinal Avenue, Kingston outside No. 82;
- Clifton Road, Kingston outside Nos. 66 and 68; in place of an existing permit holder parking place;
- •Kestrel Close, Kingston outside Nos. 2 and 3;
- •Mount Pleasant Road, New Malden outside No. 120;
- •Sanger Avenue, Chessington outside Nos. 13 and 15;
- •Sanger Avenue, Chessington outside No. 59;
- •Smith Street, Surbiton outside No. 32; and
- •Verona Drive, Surbiton outside Nos. 160 to 170.

- Albany Road, New Malden outside No. 5;
- Cardinal Avenue, Kingston outside No. 82;
- **Clifton Road, Kingston** outside Nos. 66 and 68; in place of an existing permit holder parking place;
- Kestrel Close, Kingston outside Nos. 2 and 3;
- Mount Pleasant Road, New Malden outside No. 120;
- Sanger Avenue, Chessington outside Nos. 13 and 15;
- Sanger Avenue, Chessington outside No. 59.
- Smith Street, Surbiton outside No. 32; and
- Verona Drive, Surbiton outside Nos. 160 to 170.