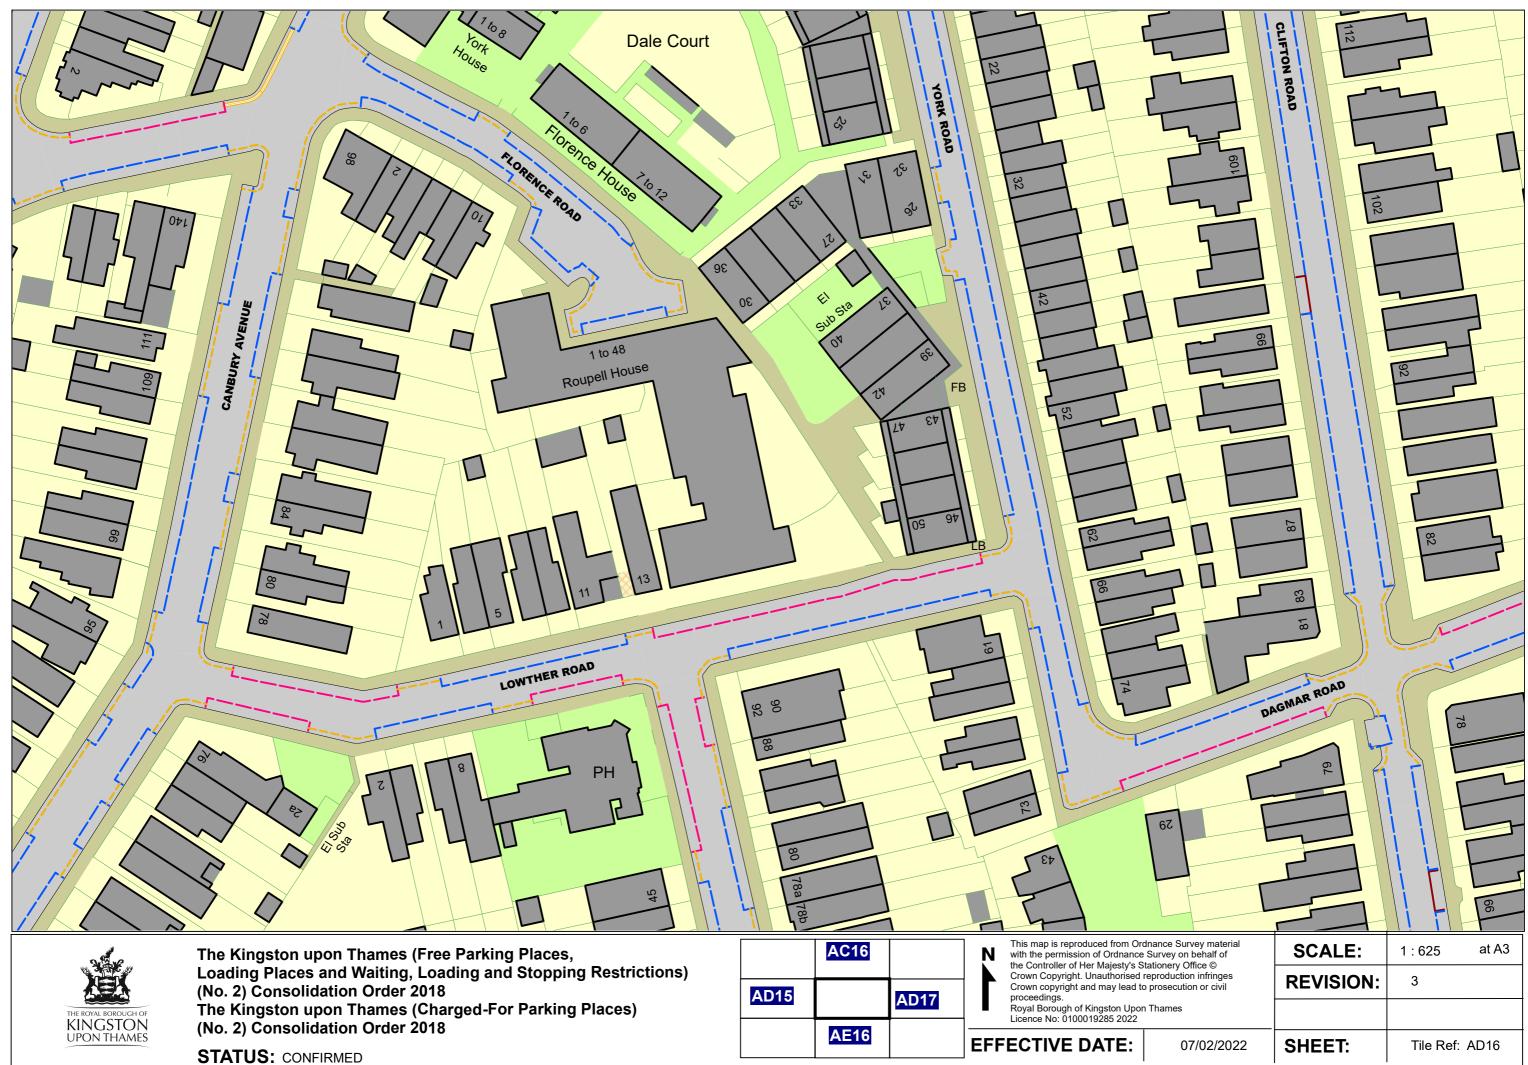

2. The general effect of the Orders, will be to introduce a disabled persons' parking place in:-

- •Albany Road, New Malden outside No. 5;
- •Cardinal Avenue, Kingston outside No. 82;
- Clifton Road, Kingston outside Nos. 66 and 68; in place of an existing permit holder parking place;
- •Kestrel Close, Kingston outside Nos. 2 and 3;
- •Mount Pleasant Road, New Malden outside No. 120;
- •Sanger Avenue, Chessington outside Nos. 13 and 15;
- •Sanger Avenue, Chessington outside No. 59;
- •Smith Street, Surbiton outside No. 32; and
- •Verona Drive, Surbiton outside Nos. 160 to 170.

- Albany Road, New Malden outside No. 5;
- Cardinal Avenue, Kingston outside No. 82;
- **Clifton Road, Kingston** outside Nos. 66 and 68; in place of an existing permit holder parking place;
- Kestrel Close, Kingston outside Nos. 2 and 3;
- Mount Pleasant Road, New Malden outside No. 120;
- Sanger Avenue, Chessington outside Nos. 13 and 15;
- Sanger Avenue, Chessington outside No. 59.
- Smith Street, Surbiton outside No. 32; and
- Verona Drive, Surbiton outside Nos. 160 to 170.

## THE KINGSTON UPON THAMES (CHARGED-FOR PARKING PLACES) (AMENDMENT NO. 59 ORDER 2022

| Road Name                    | Tile Ref   |
|------------------------------|------------|
| Albany Road                  | AO24       |
| Cardinal Avenue              | W14        |
| Clifton Road                 | AD16, AE16 |
| Kestrel Close                | T11        |
| Mount Pleasant Road          | AK21       |
| Sanger Avenue Nos. 13 and 15 | BO15       |
| Sanger Avenue No. 59         | BN15       |
| Smith Street                 | AV15       |
| Verona Drive                 | BG14       |