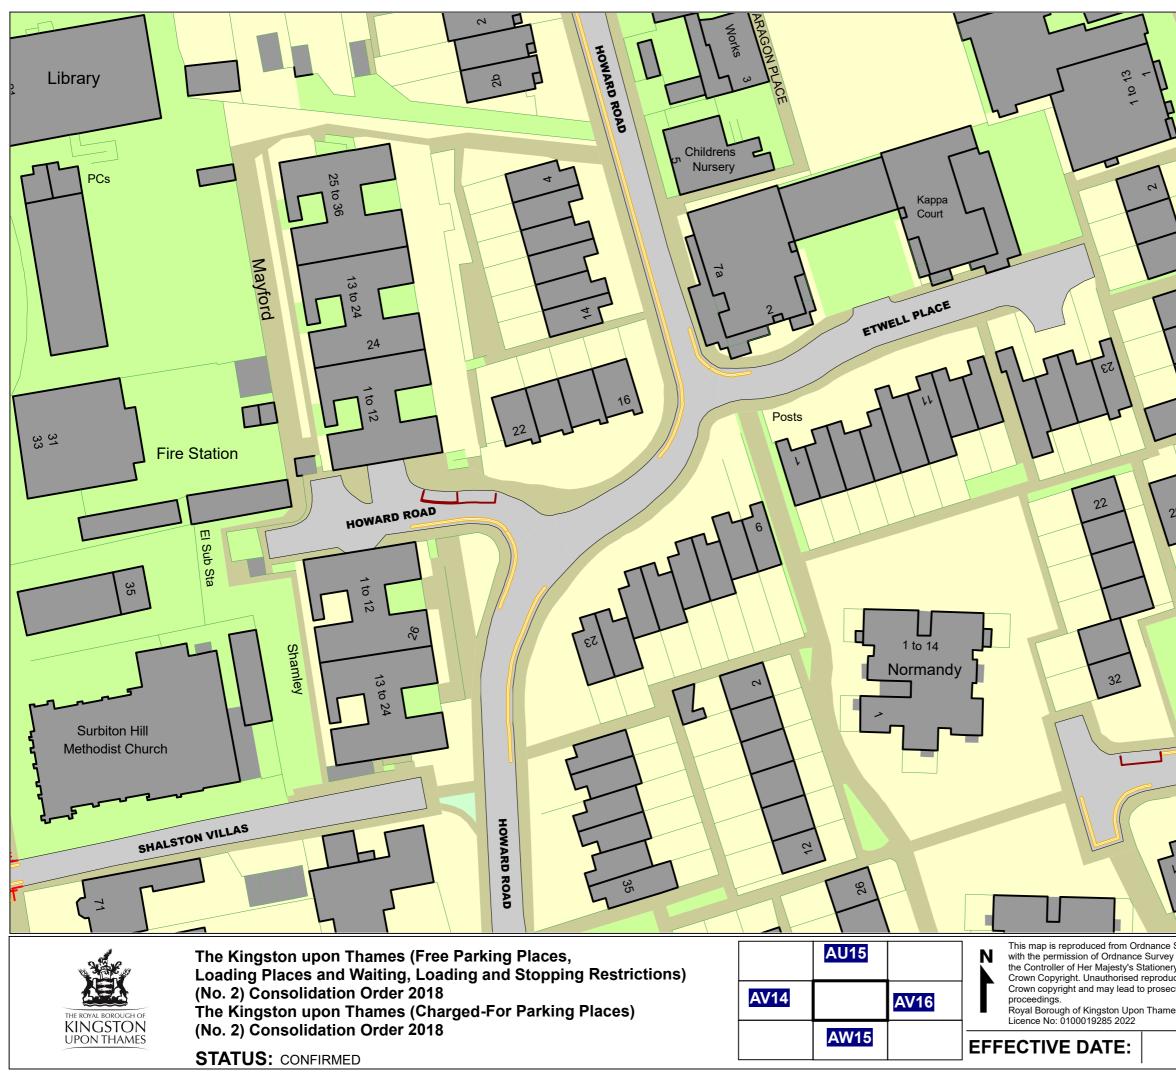

2. The general effect of the Orders, will be to introduce a disabled persons' parking place in:-

- •Albany Road, New Malden outside No. 5;
- •Cardinal Avenue, Kingston outside No. 82;
- Clifton Road, Kingston outside Nos. 66 and 68; in place of an existing permit holder parking place;
- •Kestrel Close, Kingston outside Nos. 2 and 3;
- •Mount Pleasant Road, New Malden outside No. 120;
- •Sanger Avenue, Chessington outside Nos. 13 and 15;
- •Sanger Avenue, Chessington outside No. 59;
- •Smith Street, Surbiton outside No. 32; and
- •Verona Drive, Surbiton outside Nos. 160 to 170.

- Albany Road, New Malden outside No. 5;
- Cardinal Avenue, Kingston outside No. 82;
- **Clifton Road, Kingston** outside Nos. 66 and 68; in place of an existing permit holder parking place;
- Kestrel Close, Kingston outside Nos. 2 and 3;
- Mount Pleasant Road, New Malden outside No. 120;
- Sanger Avenue, Chessington outside Nos. 13 and 15;
- Sanger Avenue, Chessington outside No. 59.
- Smith Street, Surbiton outside No. 32; and
- Verona Drive, Surbiton outside Nos. 160 to 170.