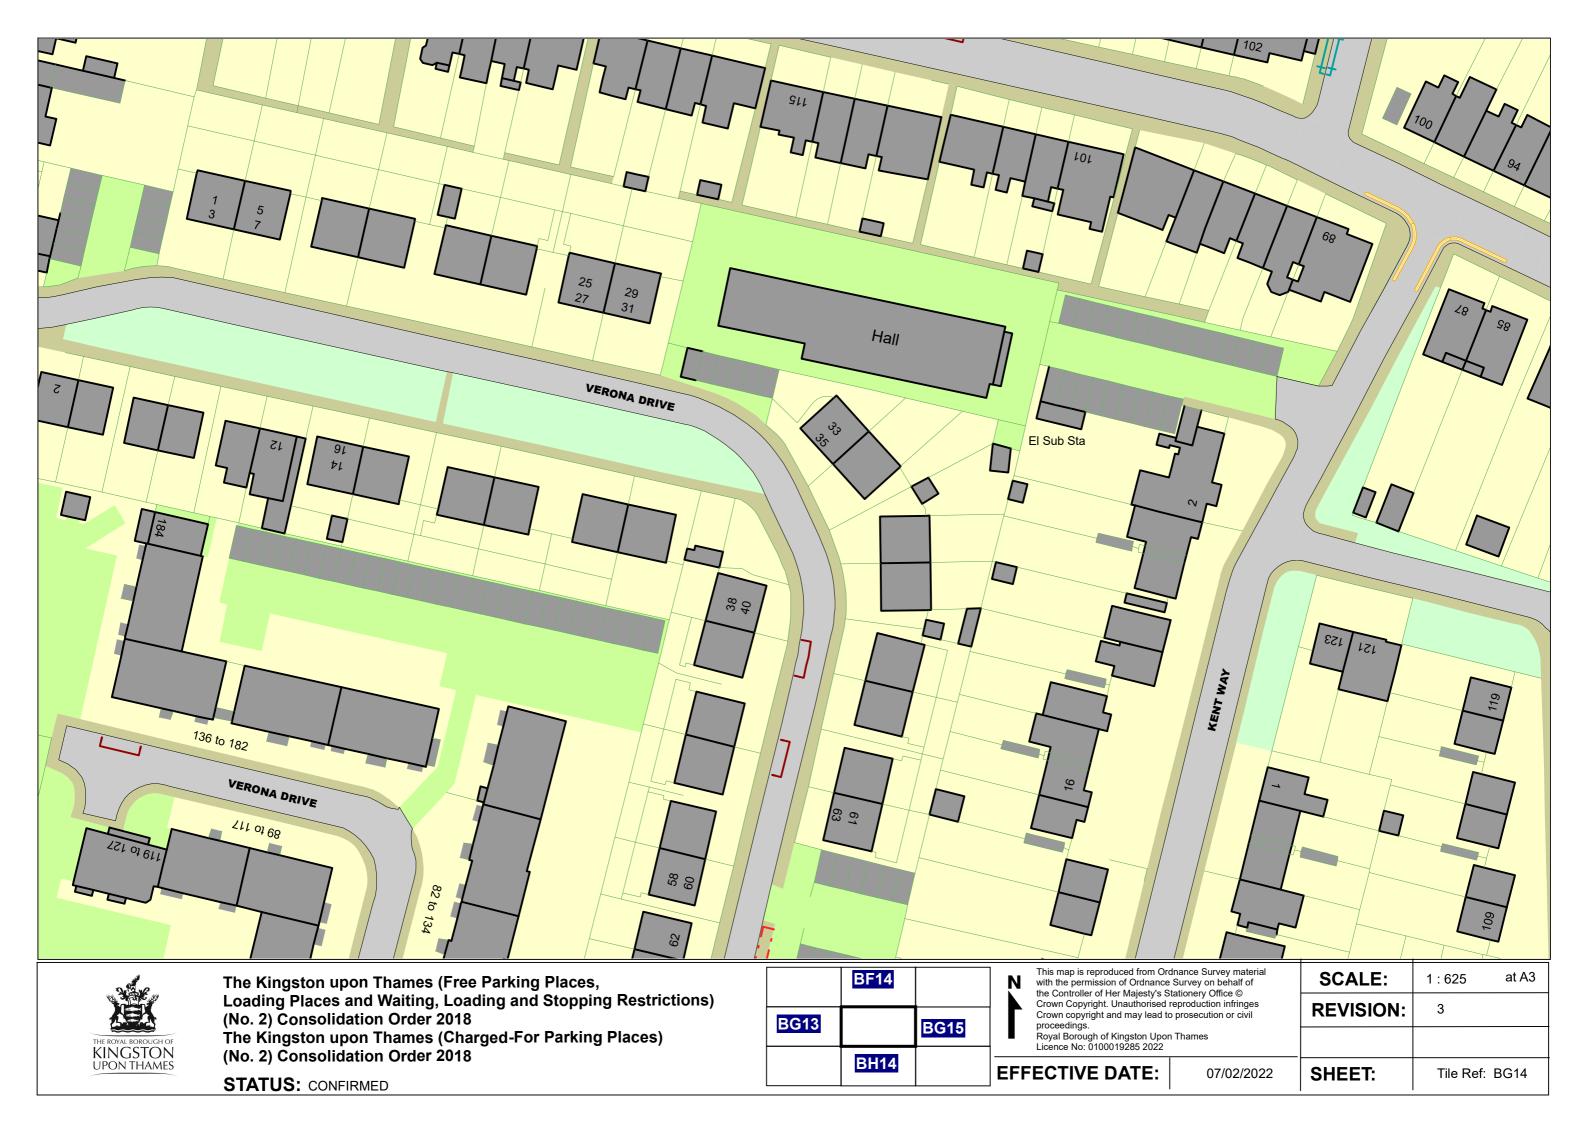

2. The general effect of the Orders, will be to introduce a disabled persons' parking place in:-

- •Albany Road, New Malden outside No. 5;
- •Cardinal Avenue, Kingston outside No. 82;
- Clifton Road, Kingston outside Nos. 66 and 68; in place of an existing permit holder parking place;
- •Kestrel Close, Kingston outside Nos. 2 and 3;
- •Mount Pleasant Road, New Malden outside No. 120;
- •Sanger Avenue, Chessington outside Nos. 13 and 15;
- •Sanger Avenue, Chessington outside No. 59;
- •Smith Street, Surbiton outside No. 32; and
- •Verona Drive, Surbiton outside Nos. 160 to 170.

- Albany Road, New Malden outside No. 5;
- Cardinal Avenue, Kingston outside No. 82;
- **Clifton Road, Kingston** outside Nos. 66 and 68; in place of an existing permit holder parking place;
- Kestrel Close, Kingston outside Nos. 2 and 3;
- Mount Pleasant Road, New Malden outside No. 120;
- Sanger Avenue, Chessington outside Nos. 13 and 15;
- Sanger Avenue, Chessington outside No. 59.
- Smith Street, Surbiton outside No. 32; and
- Verona Drive, Surbiton outside Nos. 160 to 170.