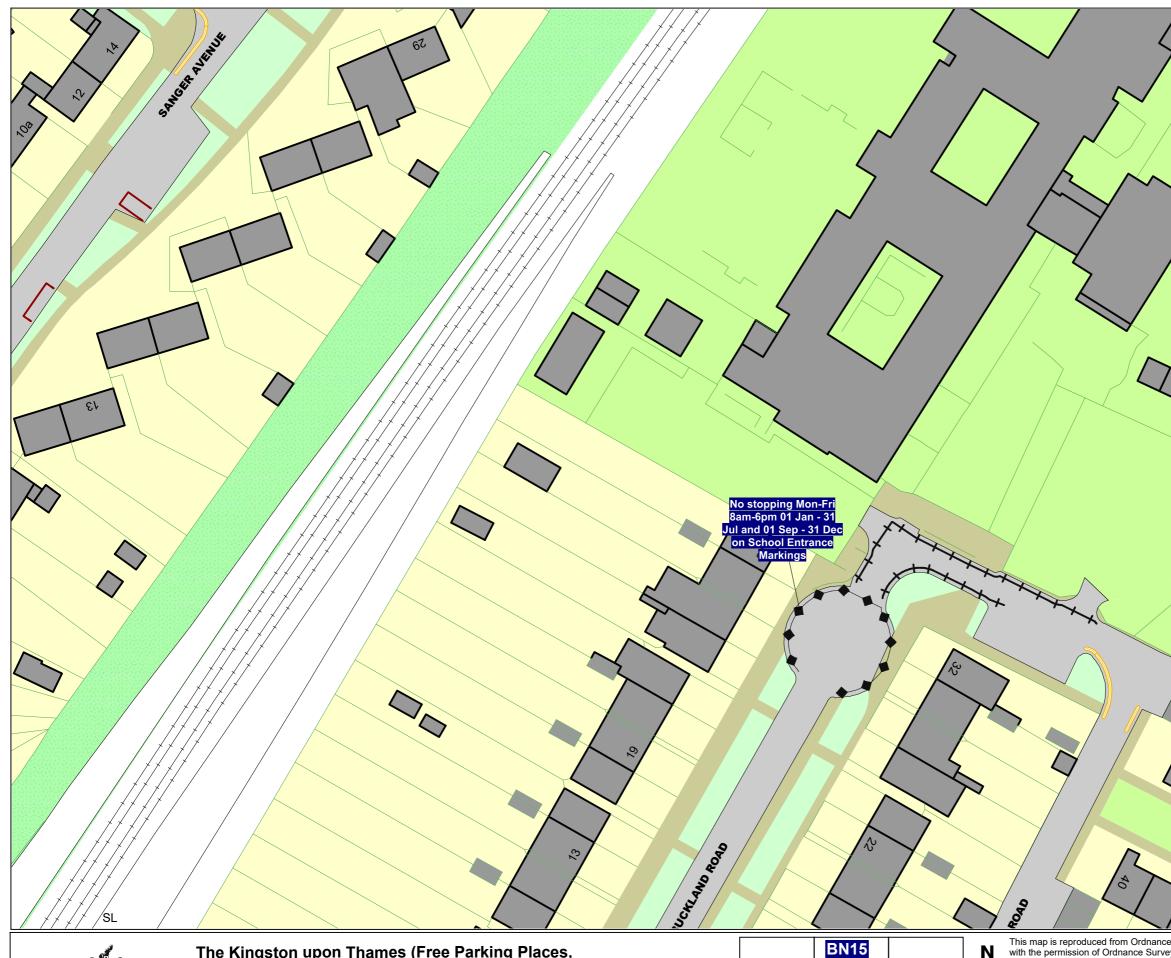

2. The general effect of the Orders, will be to introduce a disabled persons' parking place in:-

- •Albany Road, New Malden outside No. 5;
- •Cardinal Avenue, Kingston outside No. 82;
- Clifton Road, Kingston outside Nos. 66 and 68; in place of an existing permit holder parking place;
- •Kestrel Close, Kingston outside Nos. 2 and 3;
- •Mount Pleasant Road, New Malden outside No. 120;
- •Sanger Avenue, Chessington outside Nos. 13 and 15;
- •Sanger Avenue, Chessington outside No. 59;
- •Smith Street, Surbiton outside No. 32; and
- •Verona Drive, Surbiton outside Nos. 160 to 170.

- Albany Road, New Malden outside No. 5;
- Cardinal Avenue, Kingston outside No. 82;
- **Clifton Road, Kingston** outside Nos. 66 and 68; in place of an existing permit holder parking place;
- Kestrel Close, Kingston outside Nos. 2 and 3;
- Mount Pleasant Road, New Malden outside No. 120;
- Sanger Avenue, Chessington outside Nos. 13 and 15;
- Sanger Avenue, Chessington outside No. 59.
- Smith Street, Surbiton outside No. 32; and
- Verona Drive, Surbiton outside Nos. 160 to 170.