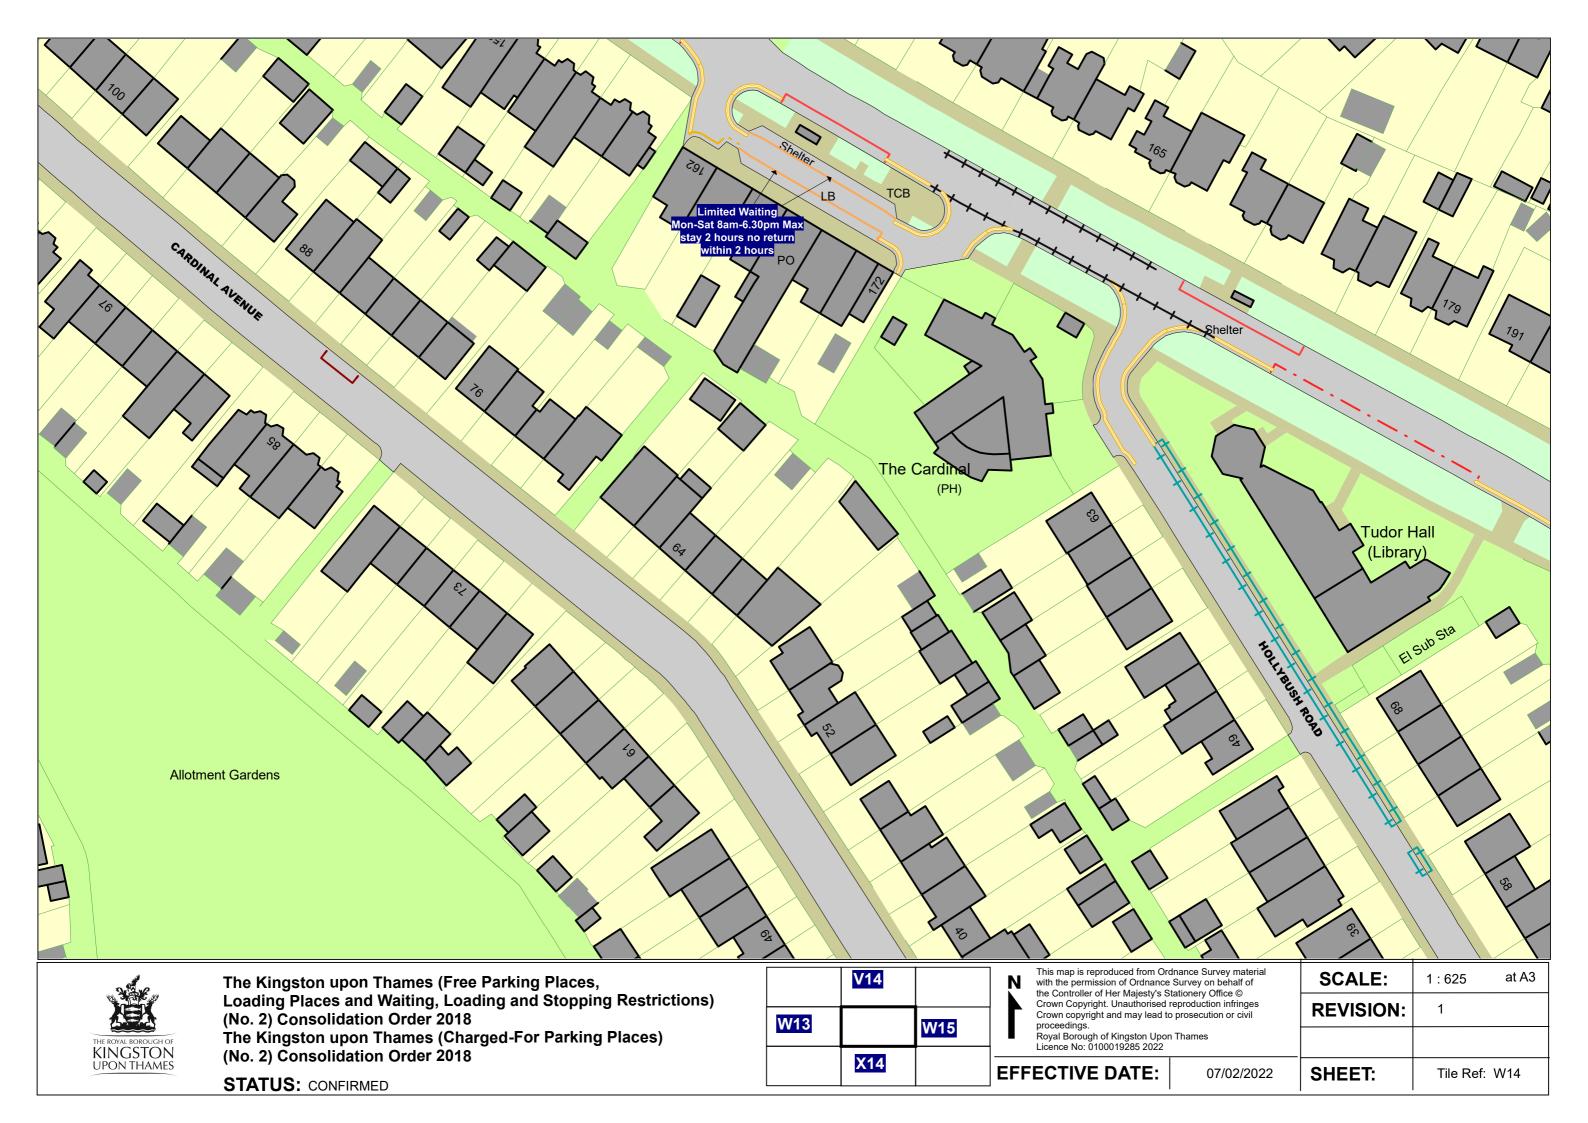

2. The general effect of the Orders, will be to introduce a disabled persons' parking place in:-

- •Albany Road, New Malden outside No. 5;
- •Cardinal Avenue, Kingston outside No. 82;
- Clifton Road, Kingston outside Nos. 66 and 68; in place of an existing permit holder parking place;
- •Kestrel Close, Kingston outside Nos. 2 and 3;
- •Mount Pleasant Road, New Malden outside No. 120;
- •Sanger Avenue, Chessington outside Nos. 13 and 15;
- •Sanger Avenue, Chessington outside No. 59;
- •Smith Street, Surbiton outside No. 32; and
- •Verona Drive, Surbiton outside Nos. 160 to 170.

- Albany Road, New Malden outside No. 5;
- Cardinal Avenue, Kingston outside No. 82;
- **Clifton Road, Kingston** outside Nos. 66 and 68; in place of an existing permit holder parking place;
- Kestrel Close, Kingston outside Nos. 2 and 3;
- Mount Pleasant Road, New Malden outside No. 120;
- Sanger Avenue, Chessington outside Nos. 13 and 15;
- Sanger Avenue, Chessington outside No. 59.
- Smith Street, Surbiton outside No. 32; and
- Verona Drive, Surbiton outside Nos. 160 to 170.

## THE KINGSTON UPON THAMES (CHARGED-FOR PARKING PLACES) (AMENDMENT NO. 59 ORDER 2022

| Road Name                    | Tile Ref   |
|------------------------------|------------|
| Albany Road                  | AO24       |
| Cardinal Avenue              | W14        |
| Clifton Road                 | AD16, AE16 |
| Kestrel Close                | T11        |
| Mount Pleasant Road          | AK21       |
| Sanger Avenue Nos. 13 and 15 | BO15       |
| Sanger Avenue No. 59         | BN15       |
| Smith Street                 | AV15       |
| Verona Drive                 | BG14       |