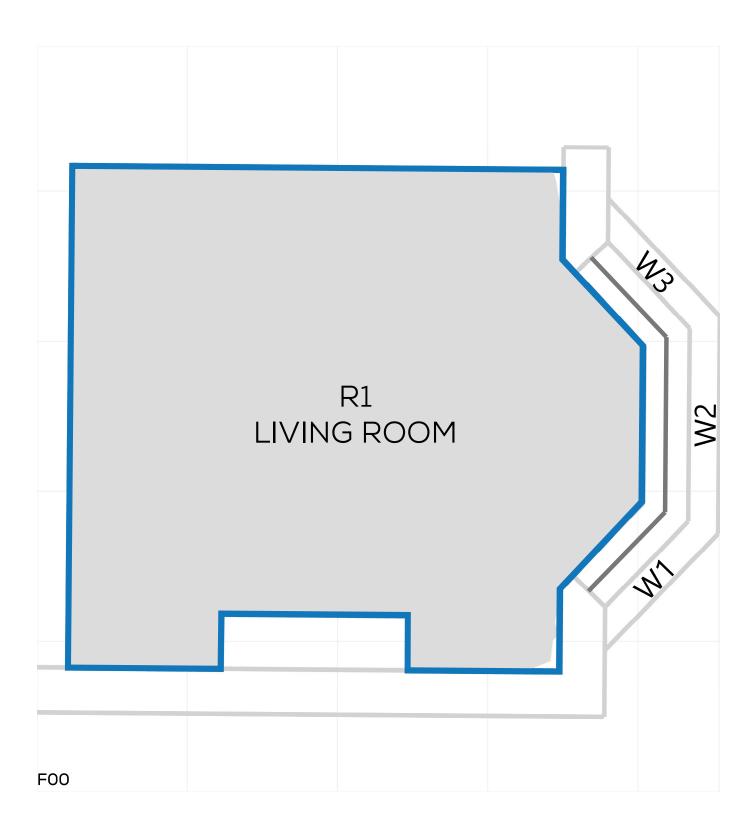

T: 14047 - CAMBRIDGE ROAD REPORT TITLE: EXISTING VS. PROPOSED

ADDRESS: 22 PIPER ROAD
DATE: 02/10/2020
SCHEME IR: IR23 (07.09.2020)







PROJECT: 14047 - CAMBRIDGE ROAD REPORT TITLE: EXISTING VS. PROPOSED

ADDRESS: 22 PIPER ROAD
DATE: 02/10/2020
SCHEME IR: IR23 (07.09.2020)

DRAWING No.: 14047-REL06-IS02-DD59

KEY:
GAIN
LOSS
MAINTAINED LIT AREA
1 METRE GRID





PROJECT: 14047 - CAMBRIDGE ROAD REPORT TITLE: EXISTING VS. PROPOSED

ADDRESS: 24 PIPER ROAD
DATE: 02/10/2020
SCHEME IR: IR23 (07.09.2020)







PROJECT: 14047 - CAMBRIDGE ROAD REPORT TITLE: EXISTING VS. PROPOSED

ADDRESS: 24 PIPER ROAD
DATE: 02/10/2020
SCHEME IR: IR23 (07.09.2020)









PROJECT: 14047 - CAMBRIDGE ROAD REPORT TITLE: EXISTING VS. PROPOSED

ADDRESS: 26 PIPER ROAD
DATE: 02/10/2020
SCHEME IR: IR23 (07.09.2020)







PROJECT: 14047 - CAMBRIDGE ROAD REPORT TITLE: EXISTING VS. PROPOSED

ADDRESS: 26 PIPER ROAD
DATE: 02/10/2020
SCHEME IR: IR23 (07.09.2020)







PROJECT: 14047 - CAMBRIDGE ROAD REPORT TITLE: EXISTING VS. PROPOSED ADDRESS: 5 PORTMAN ROAD

DATE: 02/10/2020

SCHEME IR: IR23 (07.09.2020)









PROJECT: 14047 - CAMBRIDGE ROAD REPORT TITLE: EXISTING VS. PROPOSED ADDRESS: 5 PORTMAN ROAD

DATE: 02/10/2020 SCHEME IR: IR23 (07.09.2020)









PROJECT: 14047 - CAMBRIDGE ROAD REPORT TITLE: EXISTING VS. PROPOSED ADDRESS: 7 PORTMAN ROAD

ADDRESS: 7 PORTMAN RODATE: 02/10/2020

SCHEME IR: IR23 (07.09.2020)







SCHEME IR:



PROJECT: 14047 - CAMBRIDGE ROAD REPORT TITLE: EXISTING VS. PROPOSED ADDRESS: 7 PORTMAN ROAD

DATE: 02/10/2020

DRAWING No.: 14047-REL06-IS02-DD67

IR23 (07.09.2020)