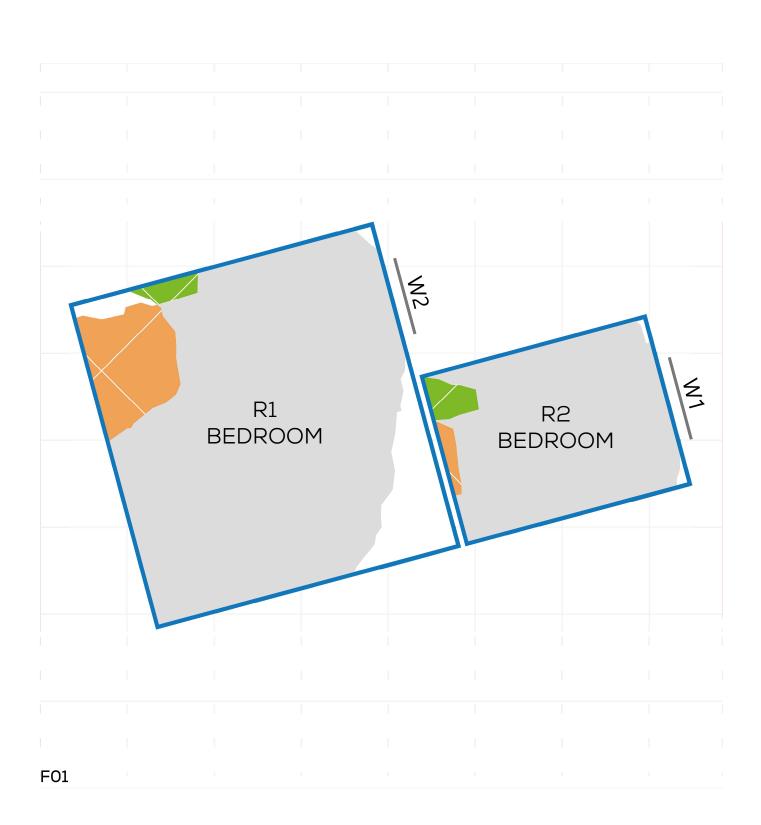

PROJECT: 14047 - CAMBRIDGE ROAD REPORT TITLE: EXISTING VS. PROPOSED

ADDRESS: 28 PIPER ROAD
DATE: 02/10/2020
SCHEME IR: IR23 (07.09.2020)

DRAWING No.: 14047-REL06-IS02-DD56

KEY:
GAIN
LOSS
MAINTAINED LIT AREA
1 METRE GRID