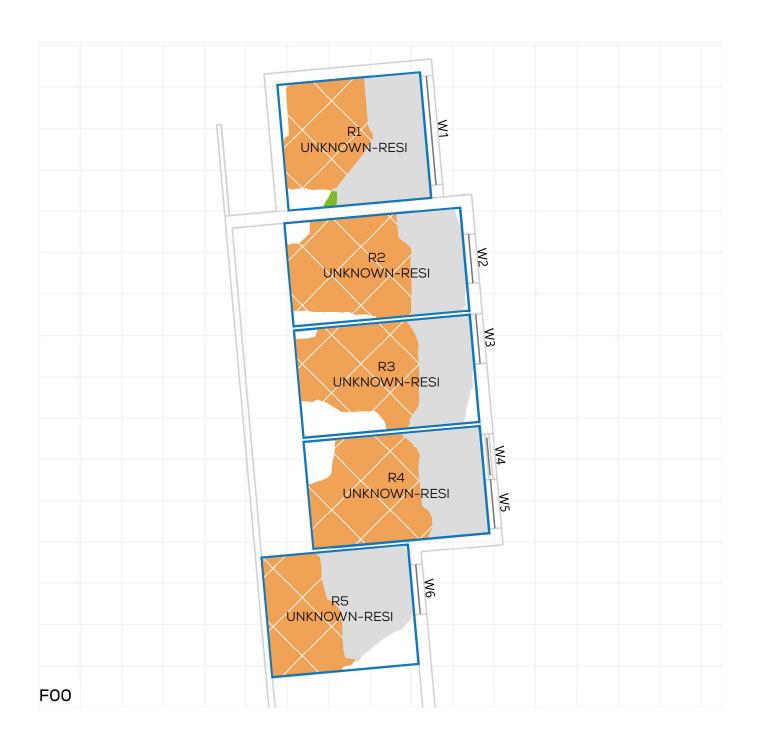

PROJECT: 14047 - CAMBRIDGE ROAD REPORT TITLE: EXISTING VS. PROPOSED

ADDRESS: 28 PIPER ROAD
DATE: 02/10/2020
SCHEME IR: IR23 (07.09.2020)

DRAWING No.: 14047-REL06-IS02-DD56

KEY:
GAIN
LOSS
MAINTAINED LIT AREA
1 METRE GRID

PROJECT: 14047 - CAMBRIDGE ROAD REPORT TITLE: EXISTING VS. PROPOSED

ADDRESS: 28 PIPER ROAD
DATE: 02/10/2020
SCHEME IR: IR23 (07.09.2020)

PROJECT: 14047 - CAMBRIDGE ROAD REPORT TITLE: EXISTING VS. PROPOSED