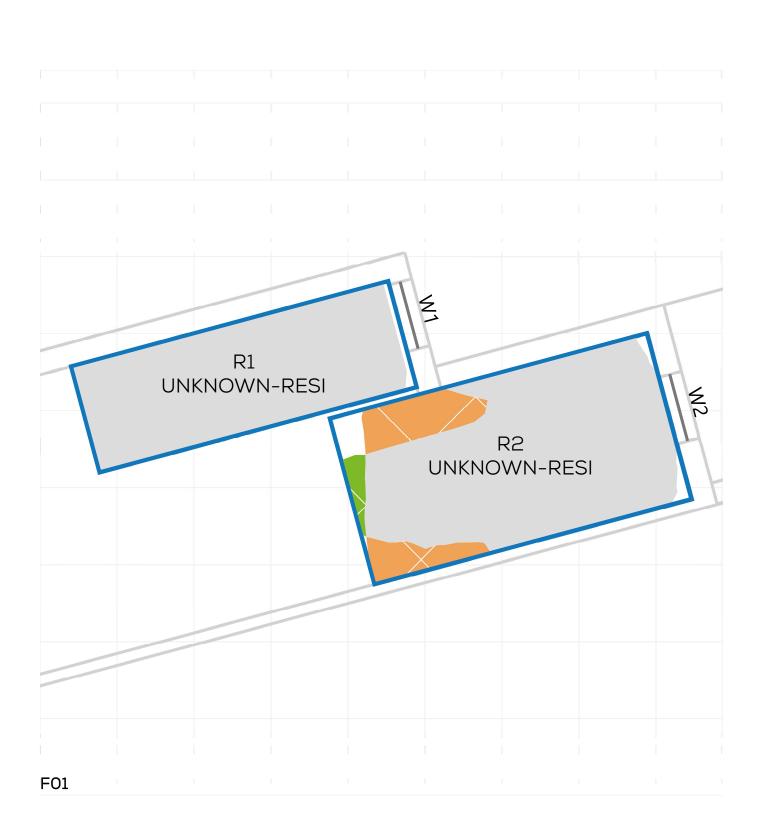

PROJECT: 14047 - CAMBRIDGE ROAD REPORT TITLE: EXISTING VS. PROPOSED

ADDRESS: 28 PIPER ROAD
DATE: 02/10/2020
SCHEME IR: IR23 (07.09.2020)

DRAWING No.: 14047-REL06-IS02-DD56

KEY:
GAIN
LOSS
MAINTAINED LIT AREA
1 METRE GRID

PROJECT: 14047 - CAMBRIDGE ROAD REPORT TITLE: EXISTING VS. PROPOSED

ADDRESS: 28 PIPER ROAD
DATE: 02/10/2020
SCHEME IR: IR23 (07.09.2020)

PROJECT: 14047 - CAMBRIDGE ROAD REPORT TITLE: EXISTING VS. PROPOSED