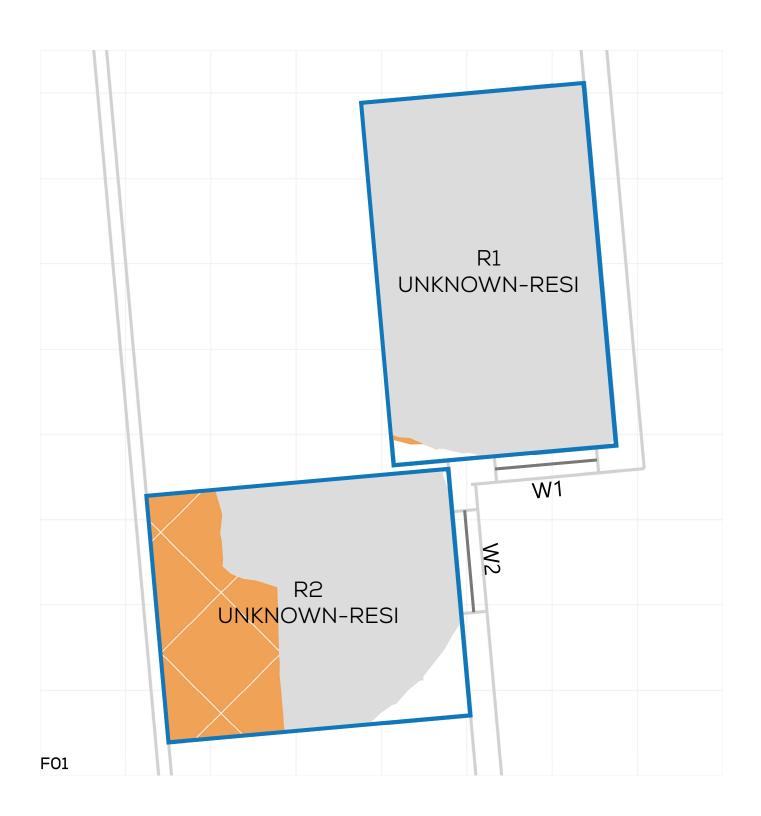

ADDRESS: 22 PIPER ROAD
DATE: 02/10/2020
SCHEME IR: IR23 (07.09.2020)

PROJECT: 14047 - CAMBRIDGE ROAD REPORT TITLE: EXISTING VS. PROPOSED

ADDRESS: 22 PIPER ROAD
DATE: 02/10/2020
SCHEME IR: IR23 (07.09.2020)

DRAWING No.: 14047-REL06-IS02-DD59

KEY:
GAIN
LOSS
MAINTAINED LIT AREA
1 METRE GRID

PROJECT: 14047 - CAMBRIDGE ROAD REPORT TITLE: EXISTING VS. PROPOSED

ADDRESS: 24 PIPER ROAD
DATE: 02/10/2020
SCHEME IR: IR23 (07.09.2020)