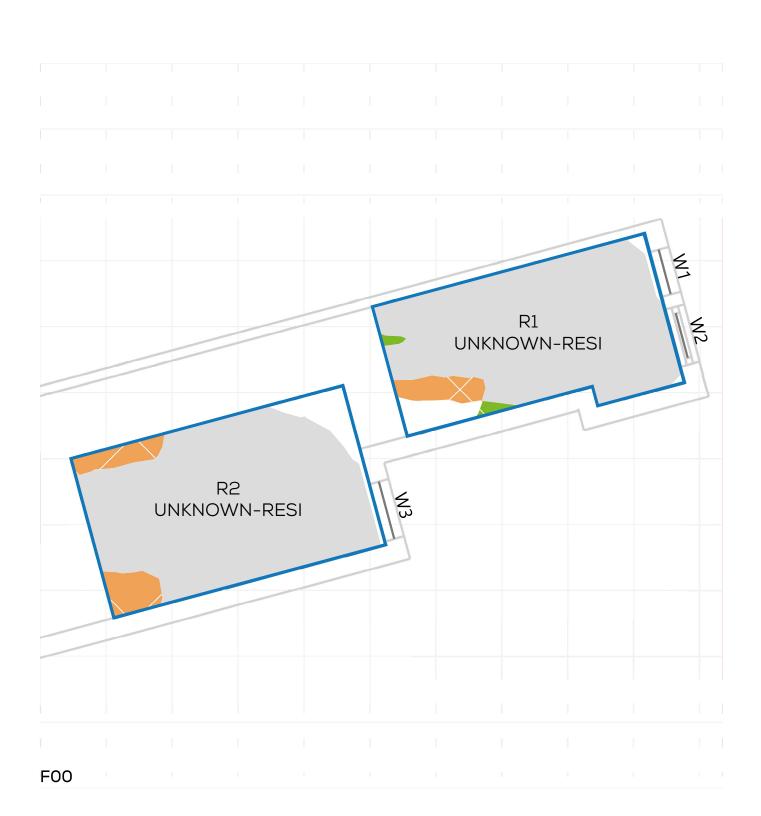

ADDRESS: 22 PIPER ROAD
DATE: 02/10/2020
SCHEME IR: IR23 (07.09.2020)

PROJECT: 14047 - CAMBRIDGE ROAD REPORT TITLE: EXISTING VS. PROPOSED

ADDRESS: 22 PIPER ROAD
DATE: 02/10/2020
SCHEME IR: IR23 (07.09.2020)