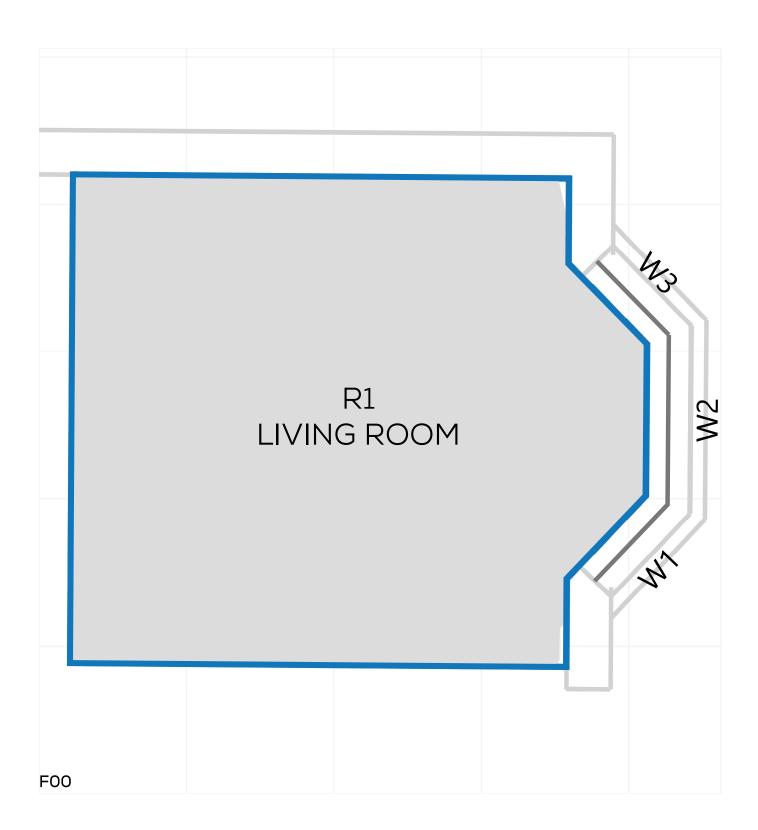

PROJECT: 14047 - CAMBRIDGE ROAD REPORT TITLE: EXISTING VS. PROPOSED

ADDRESS: 28 PIPER ROAD
DATE: 02/10/2020
SCHEME IR: IR23 (07.09.2020)

DRAWING No.: 14047-REL06-IS02-DD56

KEY:
GAIN
LOSS
MAINTAINED LIT AREA
1 METRE GRID







PROJECT: 14047 - CAMBRIDGE ROAD REPORT TITLE: EXISTING VS. PROPOSED

ADDRESS: 28 PIPER ROAD
DATE: 02/10/2020
SCHEME IR: IR23 (07.09.2020)









PROJECT: 14047 - CAMBRIDGE ROAD REPORT TITLE: EXISTING VS. PROPOSED

ADDRESS: 22 PIPER ROAD
DATE: 02/10/2020
SCHEME IR: IR23 (07.09.2020)







PROJECT: 14047 - CAMBRIDGE ROAD REPORT TITLE: EXISTING VS. PROPOSED

ADDRESS: 22 PIPER ROAD
DATE: 02/10/2020
SCHEME IR: IR23 (07.09.2020)

DRAWING No.: 14047-REL06-IS02-DD59

KEY:
GAIN
LOSS
MAINTAINED LIT AREA
1 METRE GRID





PROJECT: 14047 - CAMBRIDGE ROAD REPORT TITLE: EXISTING VS. PROPOSED

ADDRESS: 24 PIPER ROAD
DATE: 02/10/2020
SCHEME IR: IR23 (07.09.2020)







PROJECT: 14047 - CAMBRIDGE ROAD REPORT TITLE: EXISTING VS. PROPOSED

ADDRESS: 24 PIPER ROAD
DATE: 02/10/2020
SCHEME IR: IR23 (07.09