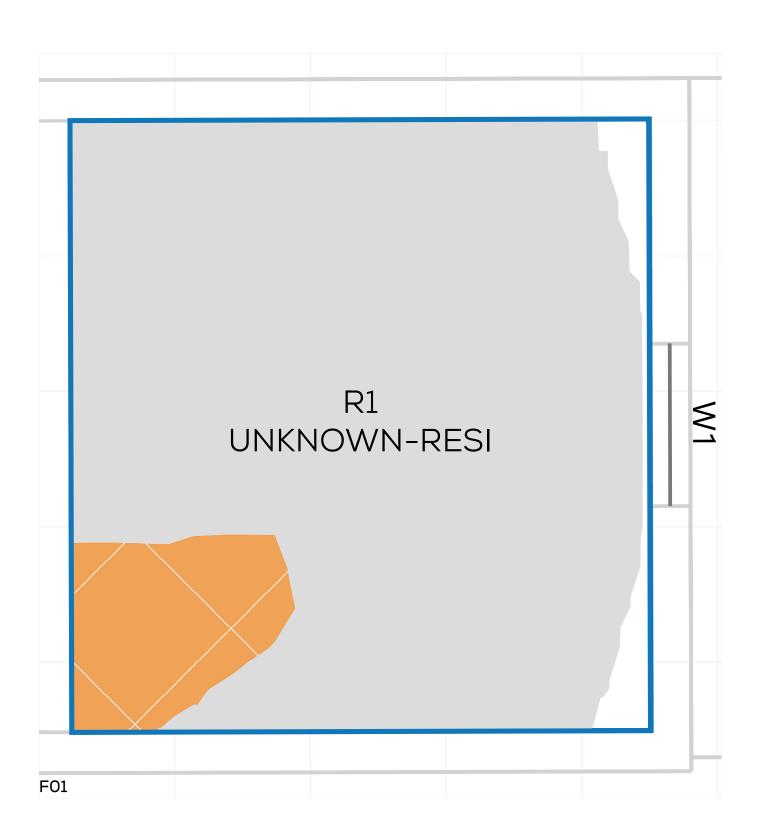

PROJECT: 14047 - CAMBRIDGE ROAD REPORT TITLE: EXISTING VS. PROPOSED

ADDRESS: 28 PIPER ROAD
DATE: 02/10/2020
SCHEME IR: IR23 (07.09.2020)

DRAWING No.: 14047-REL06-IS02-DD56

KEY:
GAIN
LOSS
MAINTAINED LIT AREA
1 METRE GRID

PROJECT: 14047 - CAMBRIDGE ROAD REPORT TITLE: EXISTING VS. PROPOSED

ADDRESS: 28 PIPER ROAD
DATE: 02/10/2020
SCHEME IR: IR23 (07.09.2020)

PROJECT: 14047 - CAMBRIDGE ROAD REPORT TITLE: EXISTING VS. PROPOSED