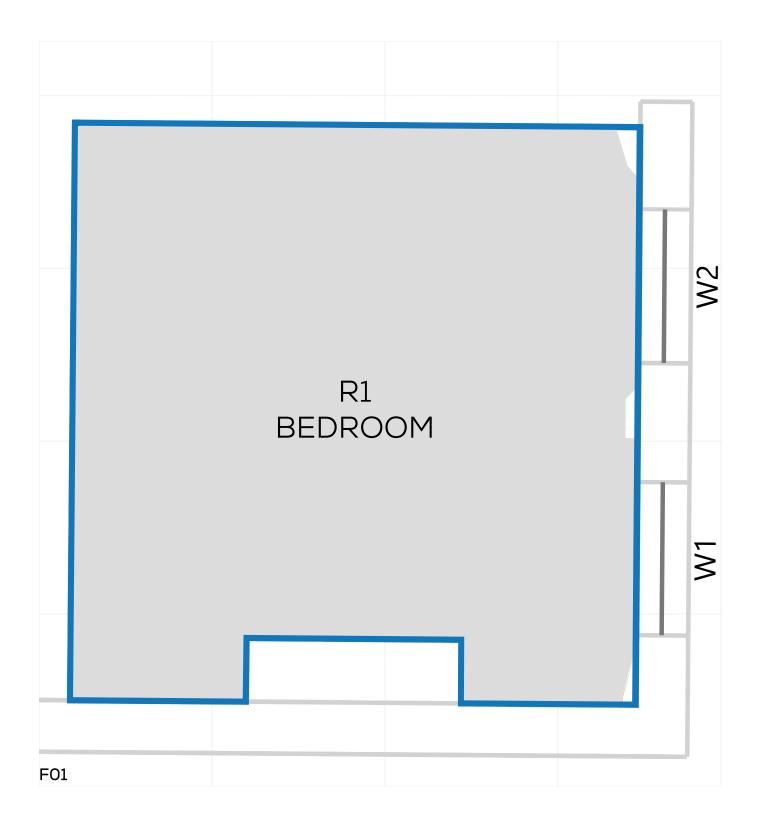

T: 14047 - CAMBRIDGE ROAD REPORT TITLE: EXISTING VS. PROPOSED

ADDRESS: 22 PIPER ROAD
DATE: 02/10/2020
SCHEME IR: IR23 (07.09.2020)

DRAWING No.: 14047-REL06-IS02-DD59

KEY:
GAIN
LOSS
MAINTAINED LIT AREA
1 METRE GRID





PROJECT: 14047 - CAMBRIDGE ROAD REPORT TITLE: EXISTING VS. PROPOSED

ADDRESS: 24 PIPER ROAD
DATE: 02/10/2020
SCHEME IR: IR23 (07.09.2020)







PROJECT: 14047 - CAMBRIDGE ROAD REPORT TITLE: EXISTING VS. PROPOSED

ADDRESS: 24 PIPER ROAD
DATE: 02/10/2020
SCHEME IR: IR23 (07.09.2020)









PROJECT: 14047 - CAMBRIDGE ROAD REPORT TITLE: EXISTING VS. PROPOSED

ADDRESS: 26 PIPER ROAD
DATE: 02/10/2020
SCHEME IR: IR23 (07.09.2020)







PROJECT: 14047 - CAMBRIDGE ROAD REPORT TITLE: EXISTING VS. PROPOSED

ADDRESS: 26 PIPER ROAD
DATE: 02/10/2020
SCHEME IR: IR23 (07.09.2020)







PROJECT: 14047 - CAMBRIDGE ROAD REPORT TITLE: EXISTING VS. PROPOSED ADDRESS: 5 PORTMAN ROAD

DATE: 02/10/2020

SCHEME IR: IR23 (07.09.2020)









PROJECT: 14047 - CAMBRIDGE ROAD REPORT TITLE: EXISTING VS. PROPOSED ADDRESS: 5 PORTMAN ROAD

DATE: 02/10/2020 SCHEME IR: IR23 (07.09.2020)









PROJECT: 14047 - CAMBRIDGE ROAD REPORT TITLE: EXISTING VS. PROPOSED ADDRESS: 7 PORTMAN ROAD

ADDRESS: 7 PORTMAN RODATE: 02/10/2020

SCHEME IR: IR23 (07.09.2020)







SCHEME IR:



PROJECT: 14047 - CAMBRIDGE ROAD REPORT TITLE: EXISTING VS. PROPOSED ADDRESS: 7 PORTMAN ROAD

DATE: 02/10/2020

DRAWING No.: 14047-REL06-IS02-DD67

IR23 (07.09.2020)









PROJECT: 14047 - CAMBRIDGE ROAD REPORT TITLE: EXISTING VS. PROPOSED

ADDRESS: 37 ROWLLS ROAD
DATE: 02/10/2020
SCHEME IR: IR23 (07.09.2020)

DRA