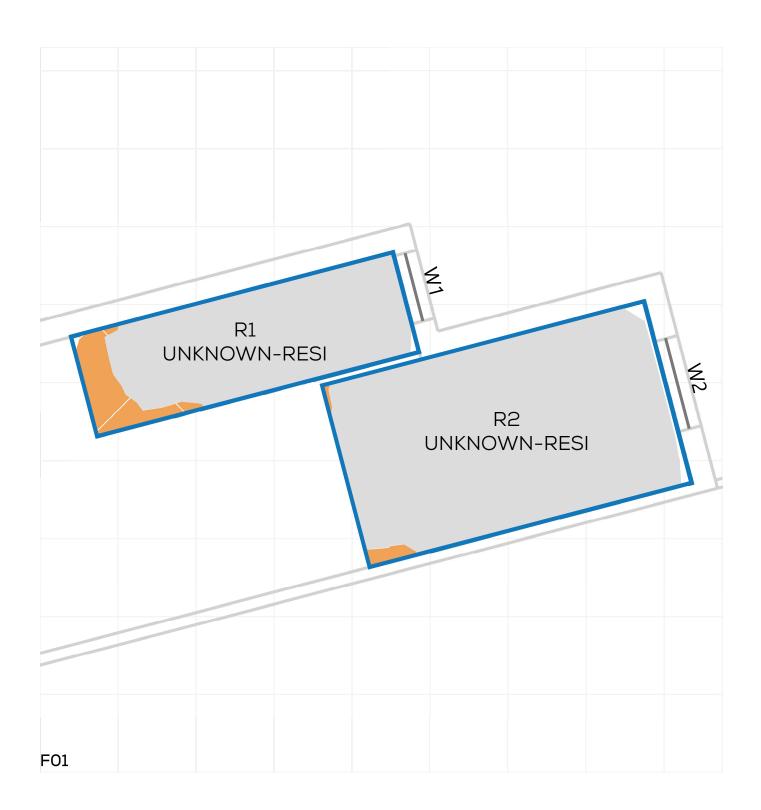

PROJECT: 14047 - CAMBRIDGE ROAD REPORT TITLE: EXISTING VS. PROPOSED

ADDRESS: 28 PIPER ROAD
DATE: 02/10/2020
SCHEME IR: IR23 (07.09.2020)

DRAWING No.: 14047-REL06-IS02-DD56

KEY:
GAIN
LOSS
MAINTAINED LIT AREA
1 METRE GRID

PROJECT: 14047 - CAMBRIDGE ROAD REPORT TITLE: EXISTING VS. PROPOSED

ADDRESS: 28 PIPER ROAD
DATE: 02/10/2020
SCHEME IR: IR23 (07.09.2020)

PROJECT: 14047 - CAMBRIDGE ROAD REPORT TITLE: EXISTING VS. PROPOSED