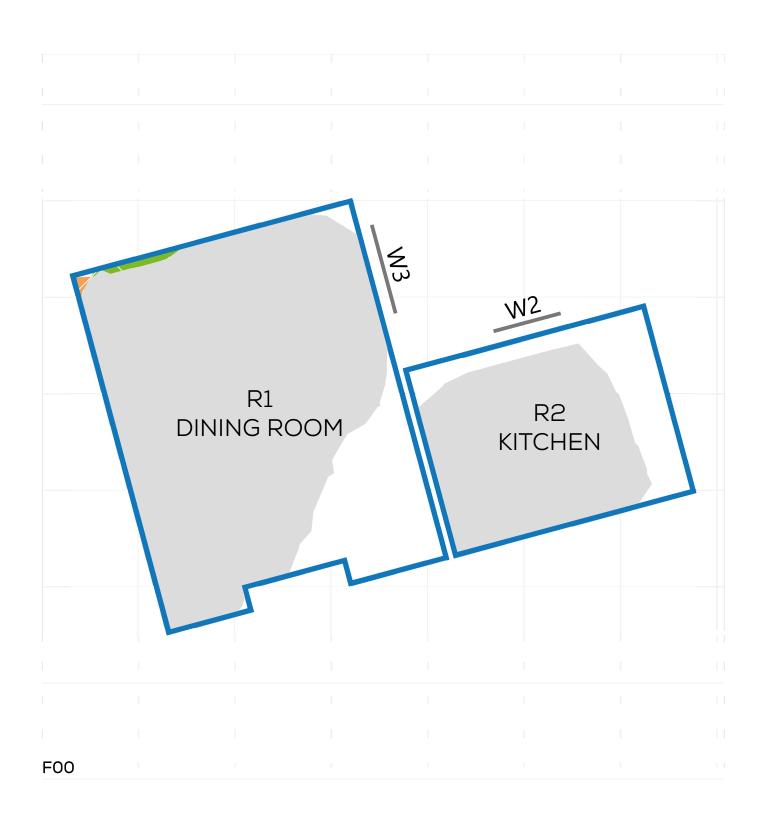

PROJECT: 14047 - CAMBRIDGE ROAD REPORT TITLE: EXISTING VS. PROPOSED

ADDRESS: 28 PIPER ROAD
DATE: 02/10/2020
SCHEME IR: IR23 (07.09.2020)

DRAWING No.: 14047-REL06-IS02-DD56

KEY:
GAIN
LOSS
MAINTAINED LIT AREA
1 METRE GRID