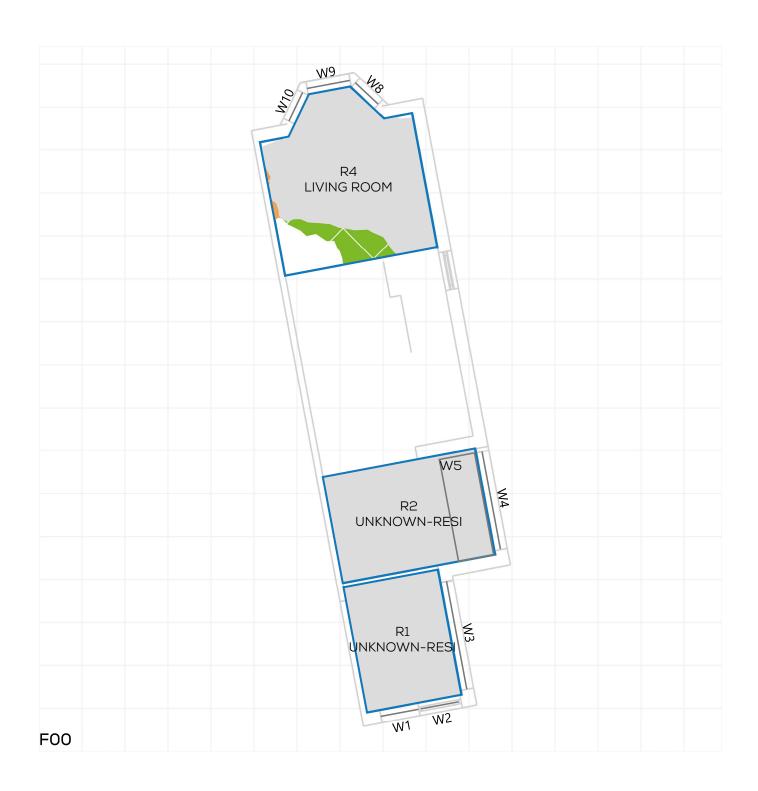

PROJECT: 14047 - CAMBRIDGE ROAD REPORT TITLE: EXISTING VS. PROPOSED

ADDRESS: 28 PIPER ROAD
DATE: 02/10/2020
SCHEME IR: IR23 (07.09.2020)

DRAWING No.: 14047-REL06-IS02-DD56

KEY:
GAIN
LOSS
MAINTAINED LIT AREA
1 METRE GRID

PROJECT: 14047 - CAMBRIDGE ROAD REPORT TITLE: EXISTING VS. PROPOSED

ADDRESS: 28 PIPER ROAD
DATE: 02/10/2020
SCHEME IR: IR23 (07.09.2020)

PROJECT: 14047 - CAMBRIDGE ROAD REPORT TITLE: EXISTING VS. PROPOSED