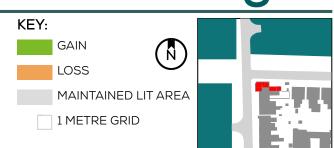

ADDRESS: 22 PIPER ROAD
DATE: 02/10/2020
SCHEME IR: IR23 (07.09.2020)

PROJECT: 14047 - CAMBRIDGE ROAD REPORT TITLE: EXISTING VS. PROPOSED

ADDRESS: 22 PIPER ROAD
DATE: 02/10/2020
SCHEME IR: IR23 (07.09.2020)

DRAWING No.: 14047-REL06-IS02-DD59

KEY:
GAIN
LOSS
MAINTAINED LIT AREA
1 METRE GRID

PROJECT: 14047 - CAMBRIDGE ROAD REPORT TITLE: EXISTING VS. PROPOSED

ADDRESS: 24 PIPER ROAD
DATE: 02/10/2020
SCHEME IR: IR23 (07.09.2020)