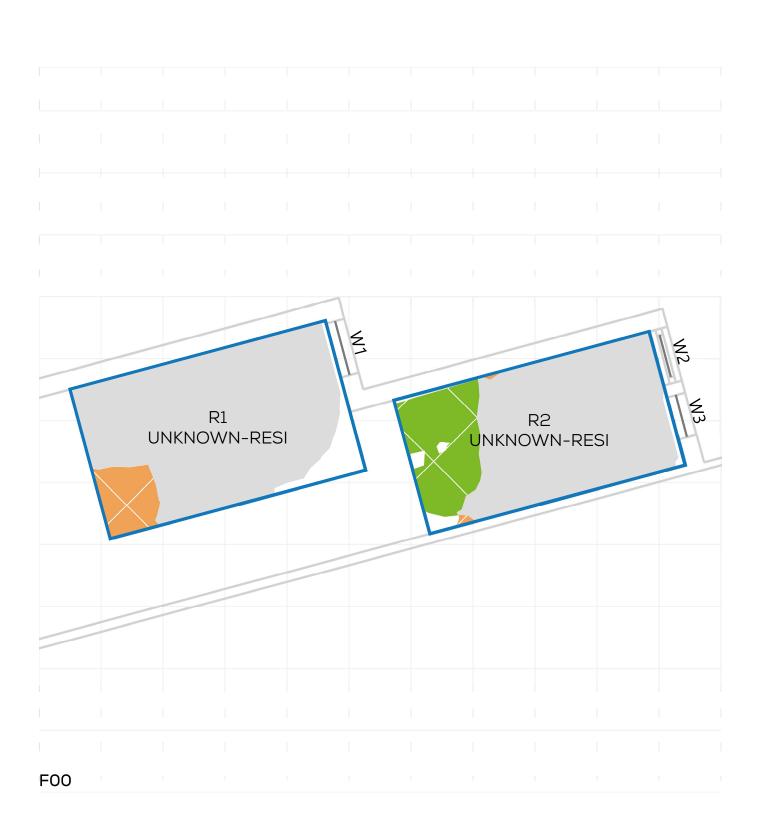

PROJECT: 14047 - CAMBRIDGE ROAD REPORT TITLE: EXISTING VS. PROPOSED

ADDRESS: 28 PIPER ROAD
DATE: 02/10/2020
SCHEME IR: IR23 (07.09.2020)

DRAWING No.: 14047-REL06-IS02-DD56

KEY:
GAIN
LOSS
MAINTAINED LIT AREA
1 METRE GRID

PROJECT: 14047 - CAMBRIDGE ROAD REPORT TITLE: EXISTING VS. PROPOSED

ADDRESS: 28 PIPER ROAD
DATE: 02/10/2020
SCHEME IR: IR23 (07.09.2020)

PROJECT: 14047 - CAMBRIDGE ROAD REPORT TITLE: EXISTING VS. PROPOSED