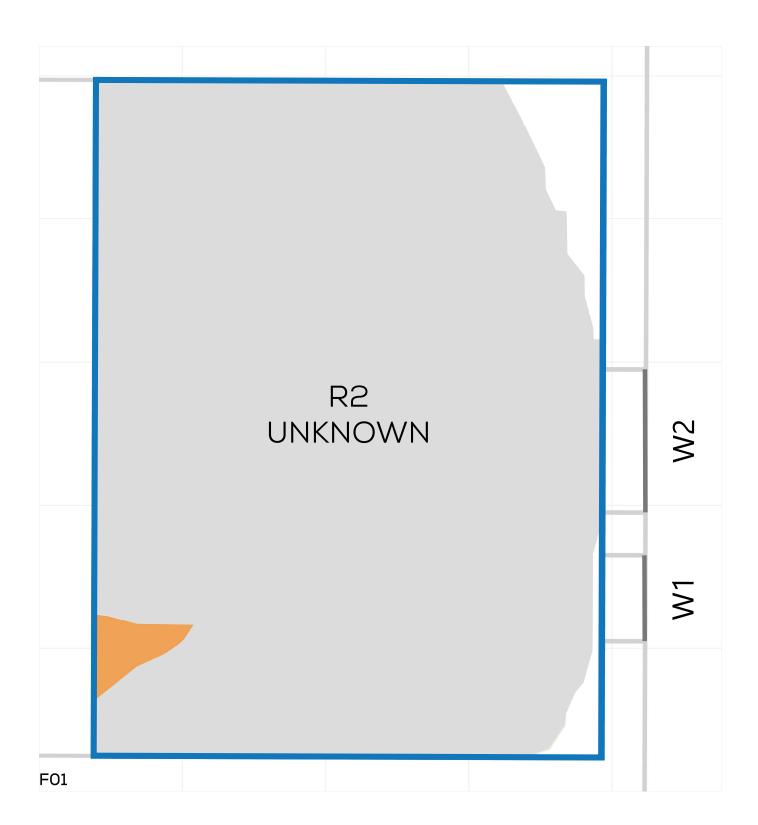

PROJECT: 14047 - CAMBRIDGE ROAD REPORT TITLE: EXISTING VS. PROPOSED

ADDRESS: 28 PIPER ROAD
DATE: 02/10/2020
SCHEME IR: IR23 (07.09.2020)

PROJECT: 14047 - CAMBRIDGE ROAD REPORT TITLE: EXISTING VS. PROPOSED

ADDRESS: 22 PIPER ROAD
DATE: 02/10/2020
SCHEME IR: IR23 (07.09.2020)

PROJECT: 14047 - CAMBRIDGE ROAD REPORT TITLE: EXISTING VS. PROPOSED

ADDRESS: 22 PIPER ROAD
DATE: 02/10/2020
SCHEME IR: IR23 (07.09.2020)