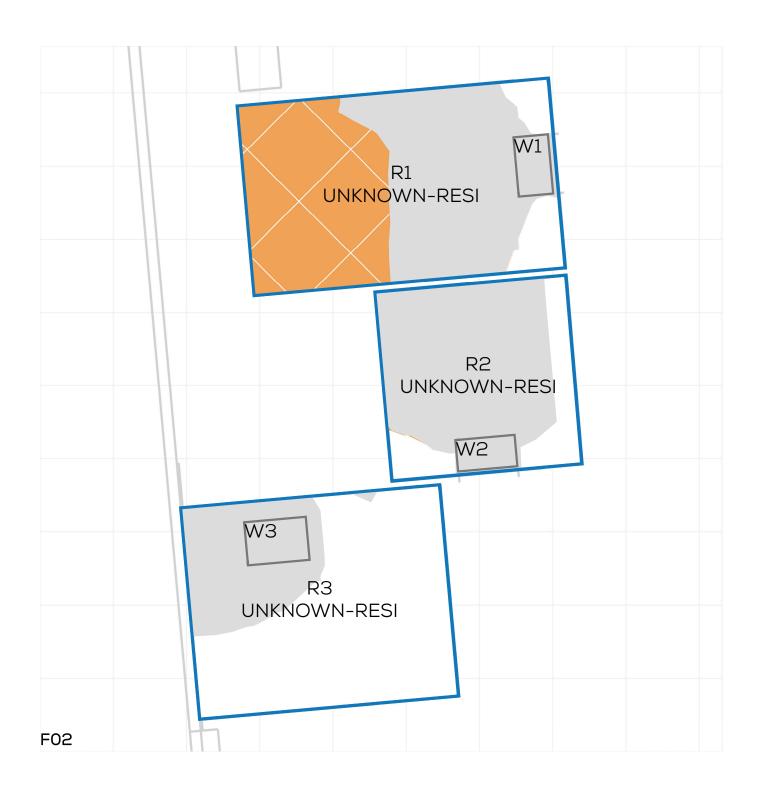

PROJECT: 14047 - CAMBRIDGE ROAD REPORT TITLE: EXISTING VS. PROPOSED

ADDRESS: 24 PIPER ROAD
DATE: 02/10/2020
SCHEME IR: IR23 (07.09.2020)

PROJECT: 14047 - CAMBRIDGE ROAD REPORT TITLE: EXISTING VS. PROPOSED

ADDRESS: 26 PIPER ROAD
DATE: 02/10/2020
SCHEME IR: IR23 (07.09.2020)

PROJECT: 14047 - CAMBRIDGE ROAD REPORT TITLE: EXISTING VS. PROPOSED

ADDRESS: 26 PIPER ROAD
DATE: 02/10/2020
SCHEME IR: IR23 (07.09.2020)