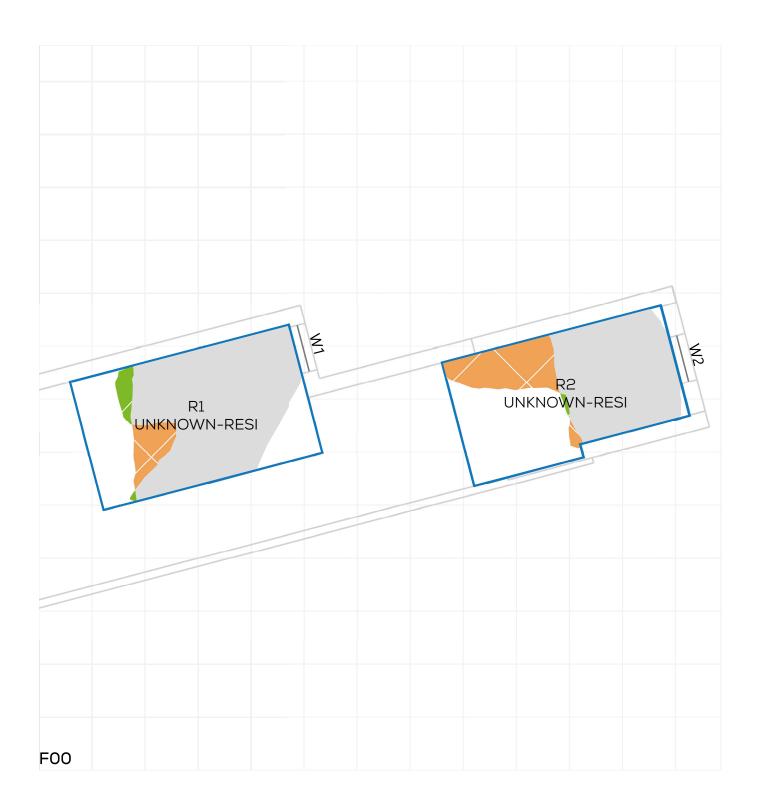

PROJECT: 14047 - CAMBRIDGE ROAD REPORT TITLE: EXISTING VS. PROPOSED

ADDRESS: 28 PIPER ROAD
DATE: 02/10/2020
SCHEME IR: IR23 (07.09.2020)

DRAWING No.: 14047-REL06-IS02-DD56

KEY:
GAIN
LOSS
MAINTAINED LIT AREA
1 METRE GRID

PROJECT: 14047 - CAMBRIDGE ROAD REPORT TITLE: EXISTING VS. PROPOSED

ADDRESS: 28 PIPER ROAD
DATE: 02/10/2020
SCHEME IR: IR23 (07.09.2020)

PROJECT: 14047 - CAMBRIDGE ROAD REPORT TITLE: EXISTING VS. PROPOSED