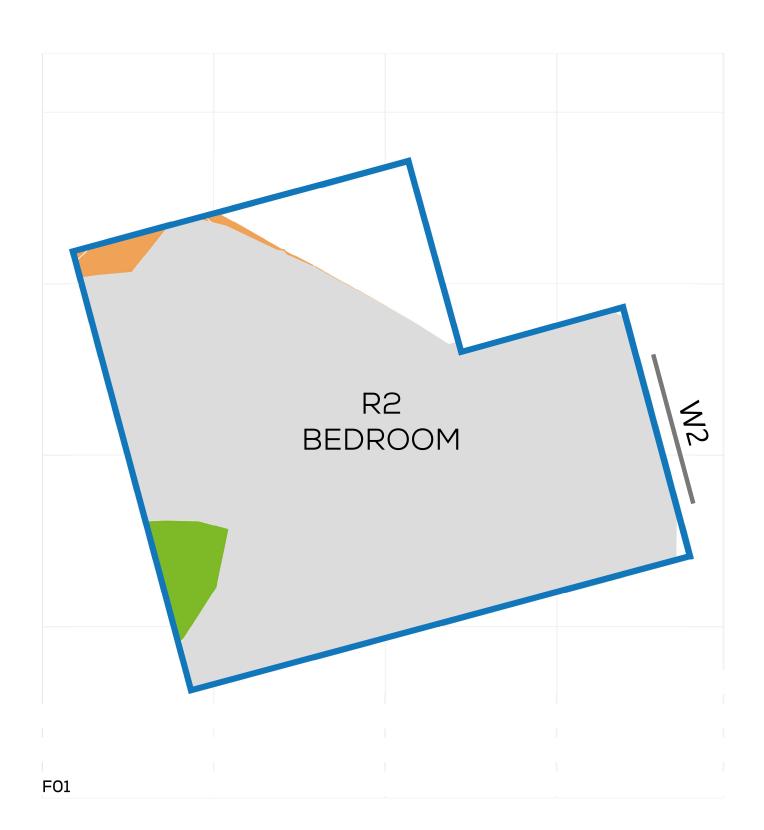

PROJECT: 14047 - CAMBRIDGE ROAD REPORT TITLE: EXISTING VS. PROPOSED

ADDRESS: 28 PIPER ROAD
DATE: 02/10/2020
SCHEME IR: IR23 (07.09.2020)

PROJECT: 14047 - CAMBRIDGE ROAD REPORT TITLE: EXISTING VS. PROPOSED