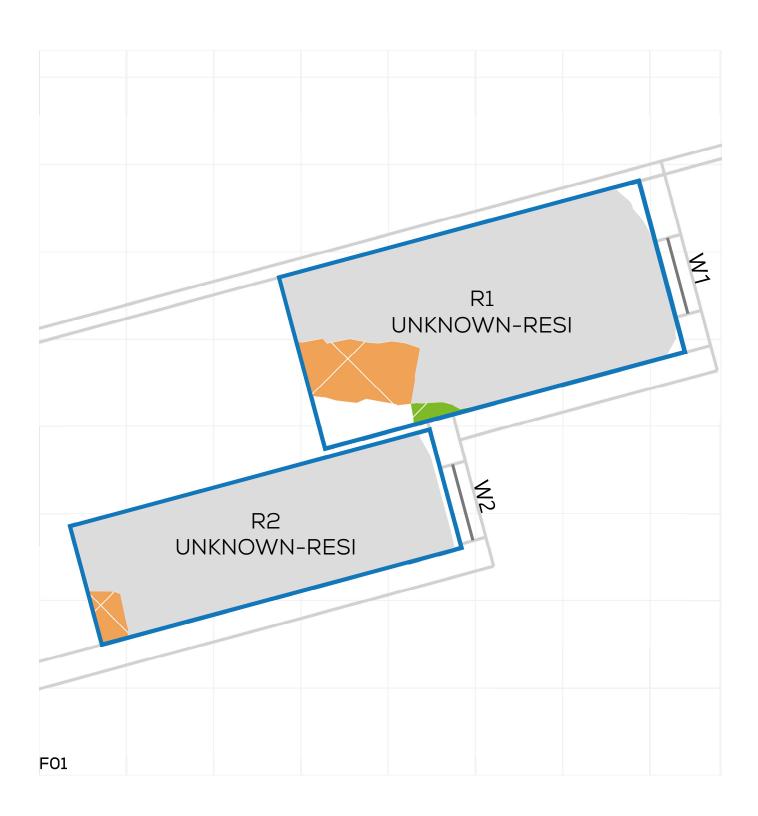

PROJECT: 14047 - CAMBRIDGE ROAD REPORT TITLE: EXISTING VS. PROPOSED

ADDRESS: 28 PIPER ROAD
DATE: 02/10/2020
SCHEME IR: IR23 (07.09.2020)

DRAWING No.: 14047-REL06-IS02-DD56

KEY:
GAIN
LOSS
MAINTAINED LIT AREA
1 METRE GRID