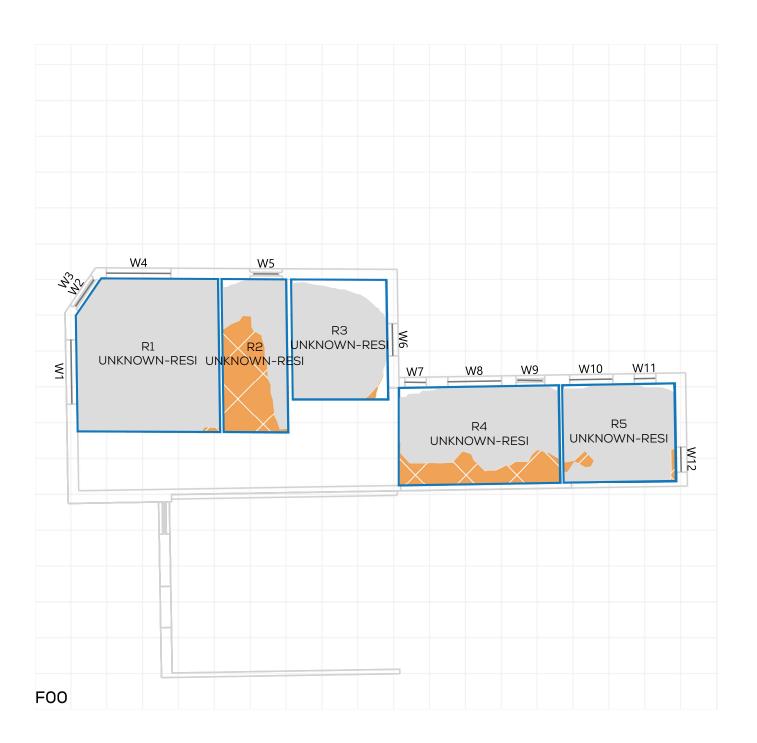

PROJECT: 14047 - CAMBRIDGE ROAD REPORT TITLE: EXISTING VS. PROPOSED

ADDRESS: 28 PIPER ROAD
DATE: 02/10/2020
SCHEME IR: IR23 (07.09.2020)

DRAWING No.: 14047-REL06-IS02-DD56

KEY:
GAIN
LOSS
MAINTAINED LIT AREA
1 METRE GRID

PROJECT: 14047 - CAMBRIDGE ROAD REPORT TITLE: EXISTING VS. PROPOSED

ADDRESS: 28 PIPER ROAD
DATE: 02/10/2020
SCHEME IR: IR23 (07.09.2020)

PROJECT: 14047 - CAMBRIDGE ROAD REPORT TITLE: EXISTING VS. PROPOSED