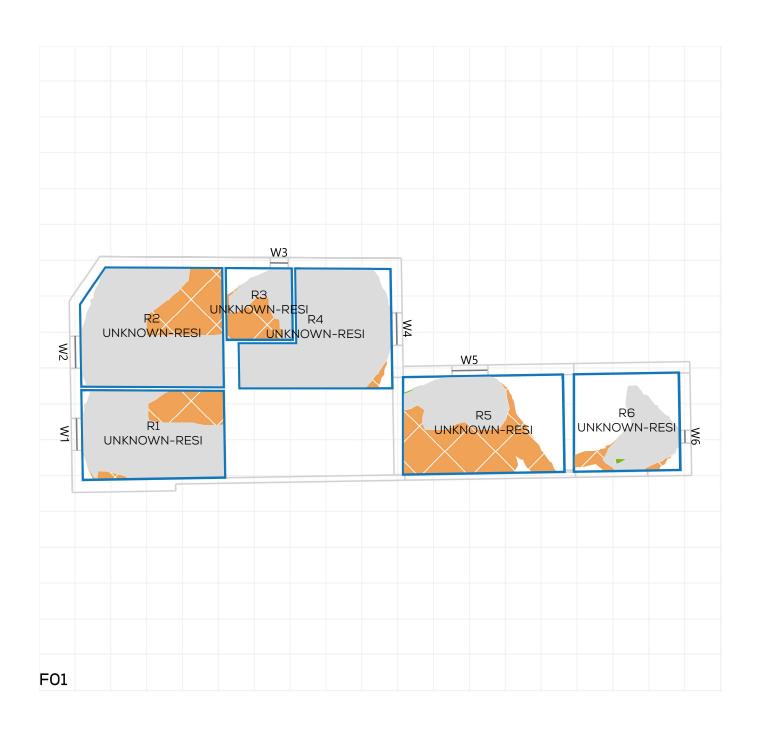

ADDRESS: 22 PIPER ROAD
DATE: 02/10/2020
SCHEME IR: IR23 (07.09.2020)

PROJECT: 14047 - CAMBRIDGE ROAD REPORT TITLE: EXISTING VS. PROPOSED

ADDRESS: 22 PIPER ROAD
DATE: 02/10/2020
SCHEME IR: IR23 (07.09.2020)

DRAWING No.: 14047-REL06-IS02-DD59

KEY:
GAIN
LOSS
MAINTAINED LIT AREA
1 METRE GRID

PROJECT: 14047 - CAMBRIDGE ROAD REPORT TITLE: EXISTING VS. PROPOSED

ADDRESS: 24 PIPER ROAD
DATE: 02/10/2020
SCHEME IR: IR23 (07.09.2020)