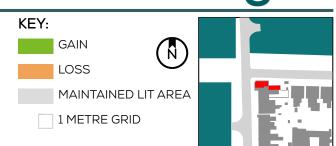

PROJECT: 14047 - CAMBRIDGE ROAD REPORT TITLE: EXISTING VS. PROPOSED

ADDRESS: 28 PIPER ROAD
DATE: 02/10/2020
SCHEME IR: IR23 (07.09.2020)

DRAWING No.: 14047-REL06-IS02-DD56

KEY:
GAIN
LOSS
MAINTAINED LIT AREA
1 METRE GRID

PROJECT: 14047 - CAMBRIDGE ROAD REPORT TITLE: EXISTING VS. PROPOSED

ADDRESS: 28 PIPER ROAD
DATE: 02/10/2020
SCHEME IR: IR23 (07.09.2020)

PROJECT: 14047 - CAMBRIDGE ROAD REPORT TITLE: EXISTING VS. PROPOSED