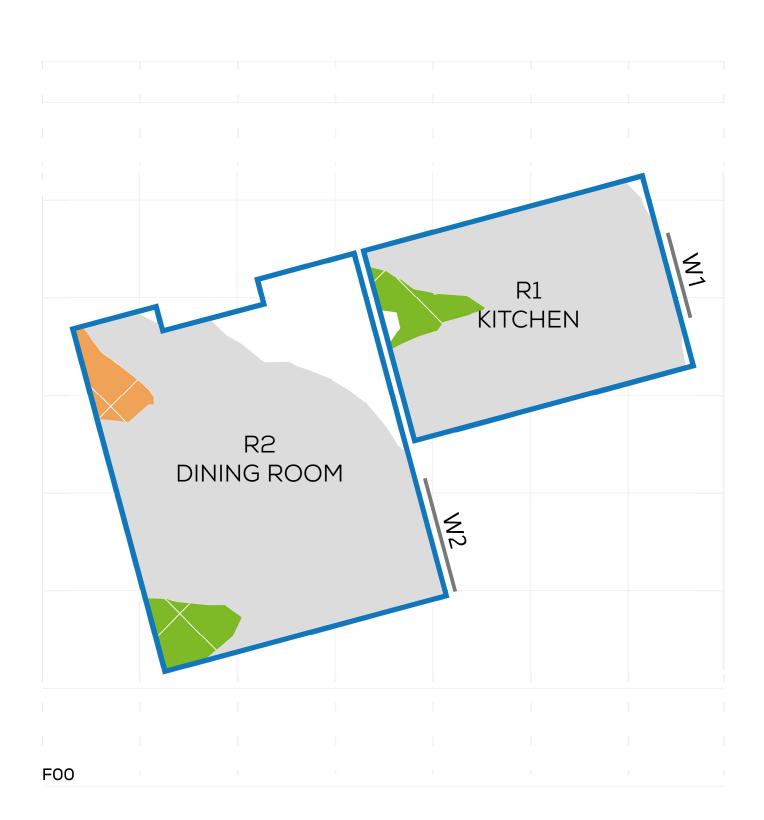

PROJECT: 14047 - CAMBRIDGE ROAD REPORT TITLE: EXISTING VS. PROPOSED

ADDRESS: 28 PIPER ROAD
DATE: 02/10/2020
SCHEME IR: IR23 (07.09.2020)

DRAWING No.: 14047-REL06-IS02-DD56

KEY:
GAIN
LOSS
MAINTAINED LIT AREA
1 METRE GRID