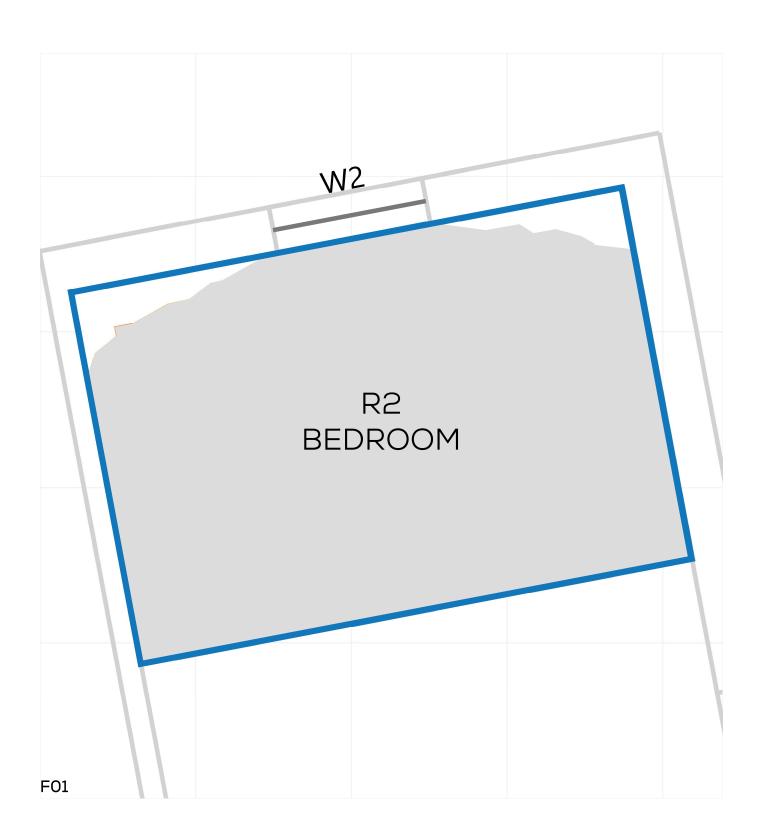

PROJECT: 14047 - CAMBRIDGE ROAD REPORT TITLE: EXISTING VS. PROPOSED

ADDRESS: 28 PIPER ROAD
DATE: 02/10/2020
SCHEME IR: IR23 (07.09.2020)

DRAWING No.: 14047-REL06-IS02-DD56

KEY:
GAIN
LOSS
MAINTAINED LIT AREA
1 METRE GRID

PROJECT: 14047 - CAMBRIDGE ROAD REPORT TITLE: EXISTING VS. PROPOSED

ADDRESS: 28 PIPER ROAD
DATE: 02/10/2020
SCHEME IR: IR23 (07.09.2020)

PROJECT: 14047 - CAMBRIDGE ROAD REPORT TITLE: EXISTING VS. PROPOSED