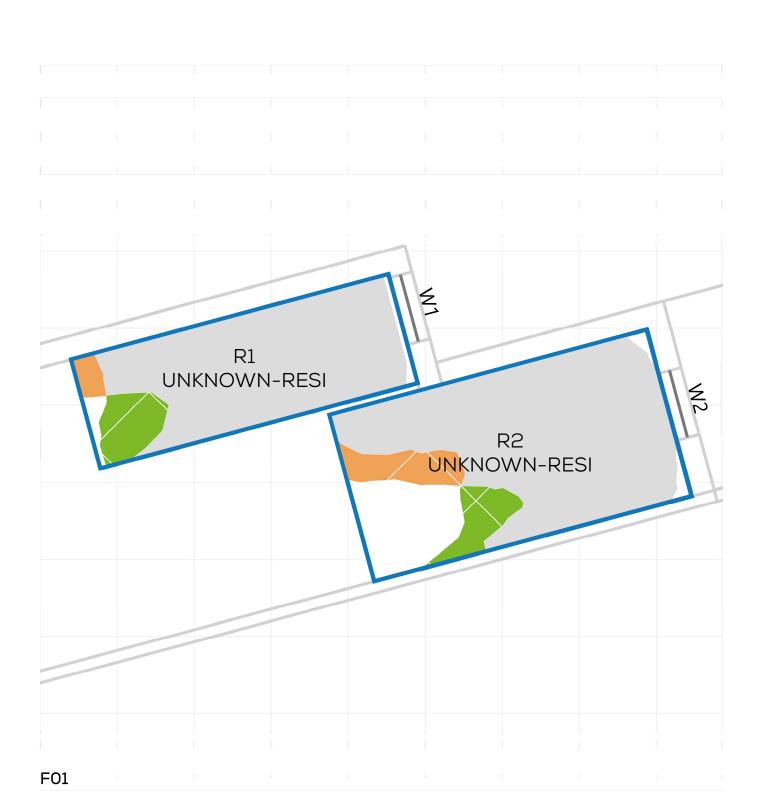

PROJECT: 14047 - CAMBRIDGE ROAD REPORT TITLE: EXISTING VS. PROPOSED

ADDRESS: 28 PIPER ROAD
DATE: 02/10/2020
SCHEME IR: IR23 (07.09.2020)

DRAWING No.: 14047-REL06-IS02-DD56

KEY:
GAIN
LOSS
MAINTAINED LIT AREA
1 METRE GRID

PROJECT: 14047 - CAMBRIDGE ROAD REPORT TITLE: EXISTING VS. PROPOSED

ADDRESS: 28 PIPER ROAD
DATE: 02/10/2020
SCHEME IR: IR23 (07.09.2020)

PROJECT: 14047 - CAMBRIDGE ROAD REPORT TITLE: EXISTING VS. PROPOSED