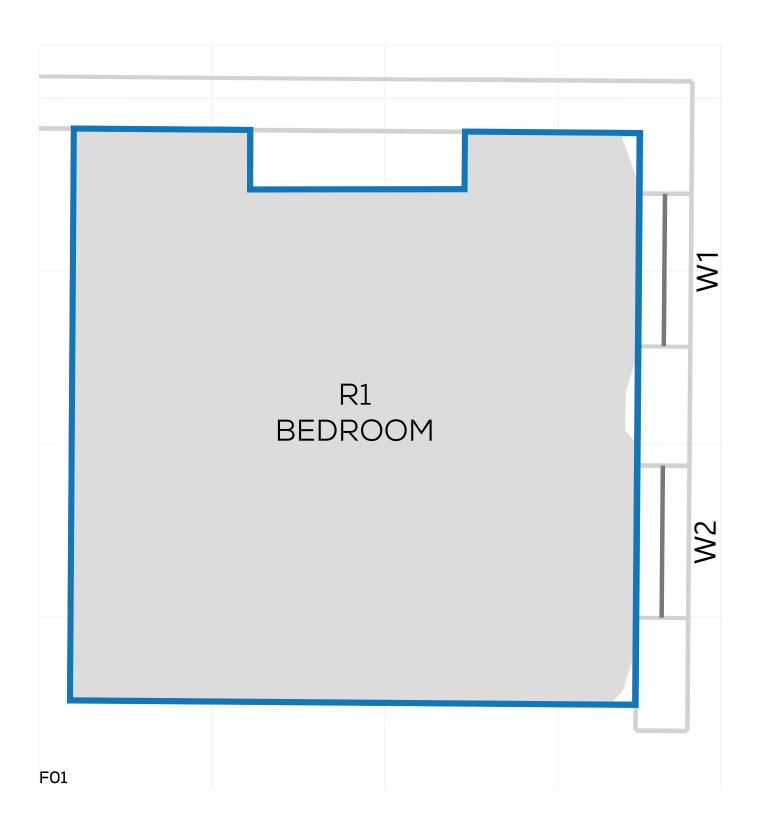

PROJECT: 14047 - CAMBRIDGE ROAD REPORT TITLE: EXISTING VS. PROPOSED

ADDRESS: 28 PIPER ROAD
DATE: 02/10/2020
SCHEME IR: IR23 (07.09.2020)

DRAWING No.: 14047-REL06-IS02-DD56

KEY:
GAIN
LOSS
MAINTAINED LIT AREA
1 METRE GRID