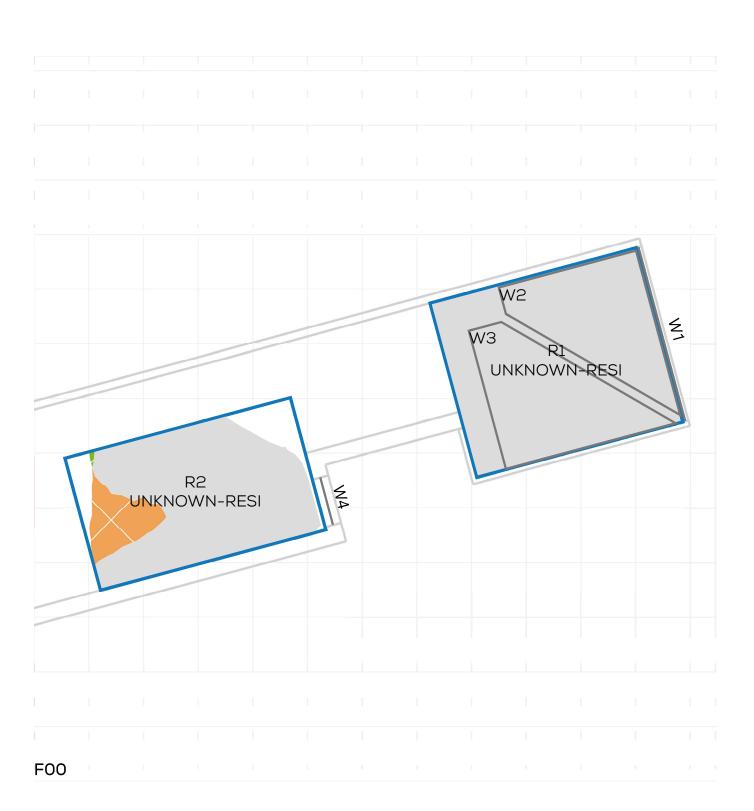

PROJECT: 14047 - CAMBRIDGE ROAD REPORT TITLE: EXISTING VS. PROPOSED

ADDRESS: 28 PIPER ROAD
DATE: 02/10/2020
SCHEME IR: IR23 (07.09.2020)

DRAWING No.: 14047-REL06-IS02-DD56

KEY:
GAIN
LOSS
MAINTAINED LIT AREA
1 METRE GRID

PROJECT: 14047 - CAMBRIDGE ROAD REPORT TITLE: EXISTING VS. PROPOSED

ADDRESS: 28 PIPER ROAD
DATE: 02/10/2020
SCHEME IR: IR23 (07.09.2020)

PROJECT: 14047 - CAMBRIDGE ROAD REPORT TITLE: EXISTING VS. PROPOSED