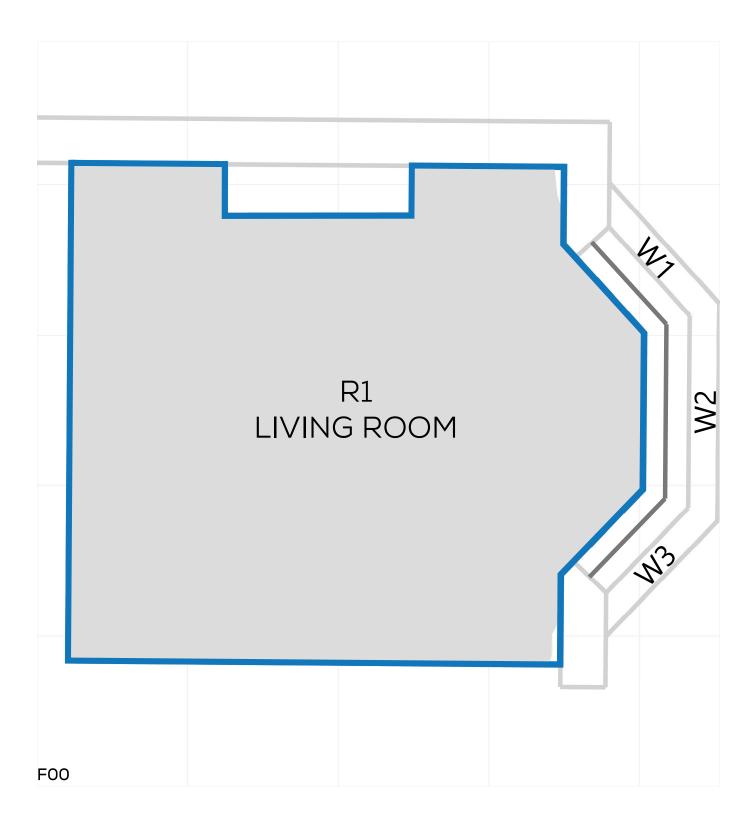

PROJECT: 14047 - CAMBRIDGE ROAD REPORT TITLE: EXISTING VS. PROPOSED

ADDRESS: 28 PIPER ROAD
DATE: 02/10/2020
SCHEME IR: IR23 (07.09.2020)

DRAWING No.: 14047-REL06-IS02-DD56

KEY:
GAIN
LOSS
MAINTAINED LIT AREA
1 METRE GRID