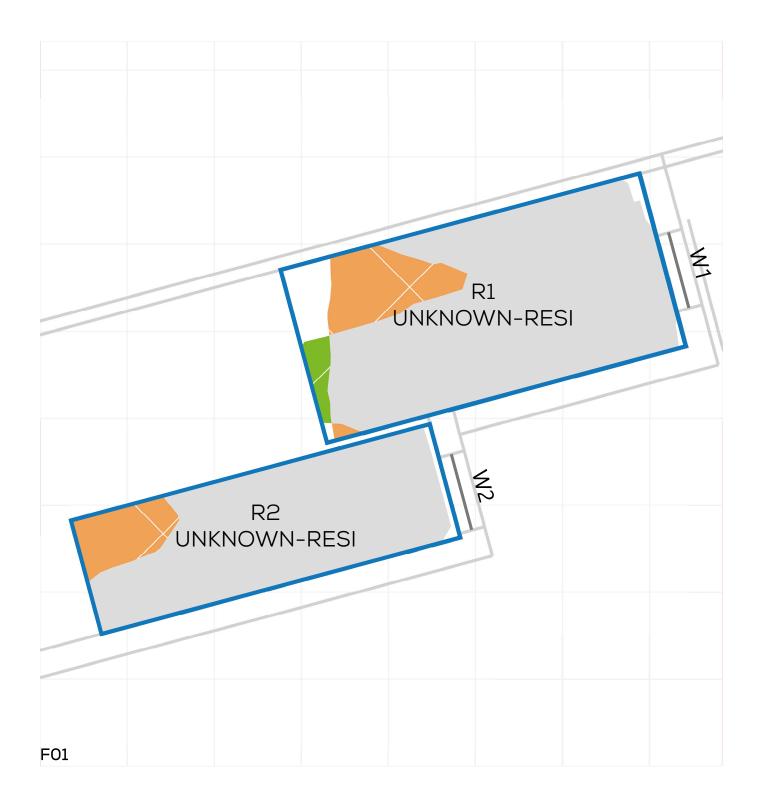

PROJECT: 14047 - CAMBRIDGE ROAD REPORT TITLE: EXISTING VS. PROPOSED

ADDRESS: 28 PIPER ROAD
DATE: 02/10/2020
SCHEME IR: IR23 (07.09.2020)

DRAWING No.: 14047-REL06-IS02-DD56

KEY:
GAIN
LOSS
MAINTAINED LIT AREA
1 METRE GRID

PROJECT: 14047 - CAMBRIDGE ROAD REPORT TITLE: EXISTING VS. PROPOSED

ADDRESS: 28 PIPER ROAD
DATE: 02/10/2020
SCHEME IR: IR23 (07.09.2020)

PROJECT: 14047 - CAMBRIDGE ROAD REPORT TITLE: EXISTING VS. PROPOSED