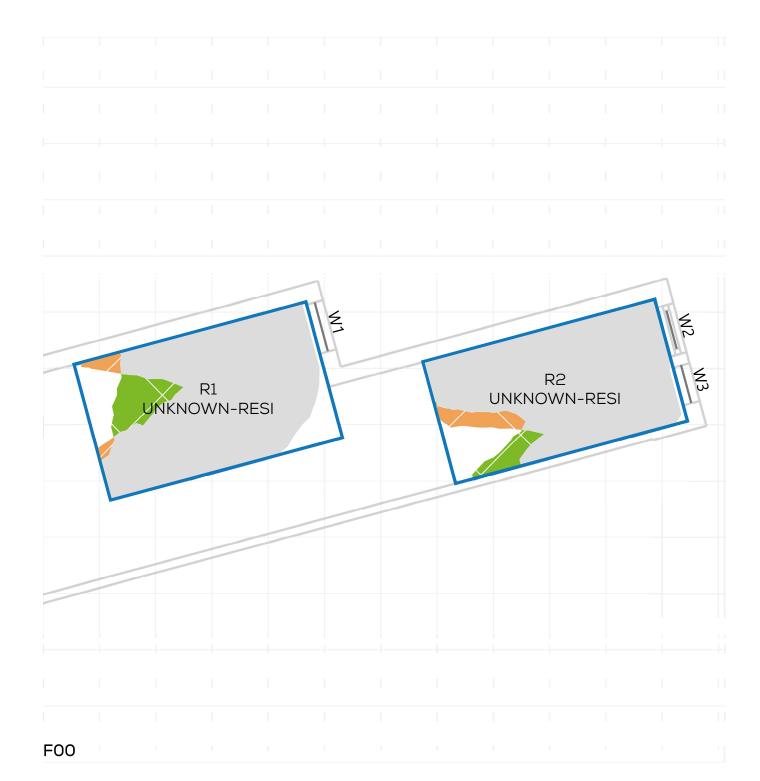

PROJECT: 14047 - CAMBRIDGE ROAD REPORT TITLE: EXISTING VS. PROPOSED

ADDRESS: 28 PIPER ROAD
DATE: 02/10/2020
SCHEME IR: IR23 (07.09.2020)

PROJECT: 14047 - CAMBRIDGE ROAD REPORT TITLE: EXISTING VS. PROPOSED

ADDRESS: 22 PIPER ROAD
DATE: 02/10/2020
SCHEME IR: IR23 (07.09.2020)

PROJECT: 14047 - CAMBRIDGE ROAD REPORT TITLE: EXISTING VS. PROPOSED

ADDRESS: 22 PIPER ROAD
DATE: 02/10/2020
SCHEME IR: IR23 (07.09.2020)