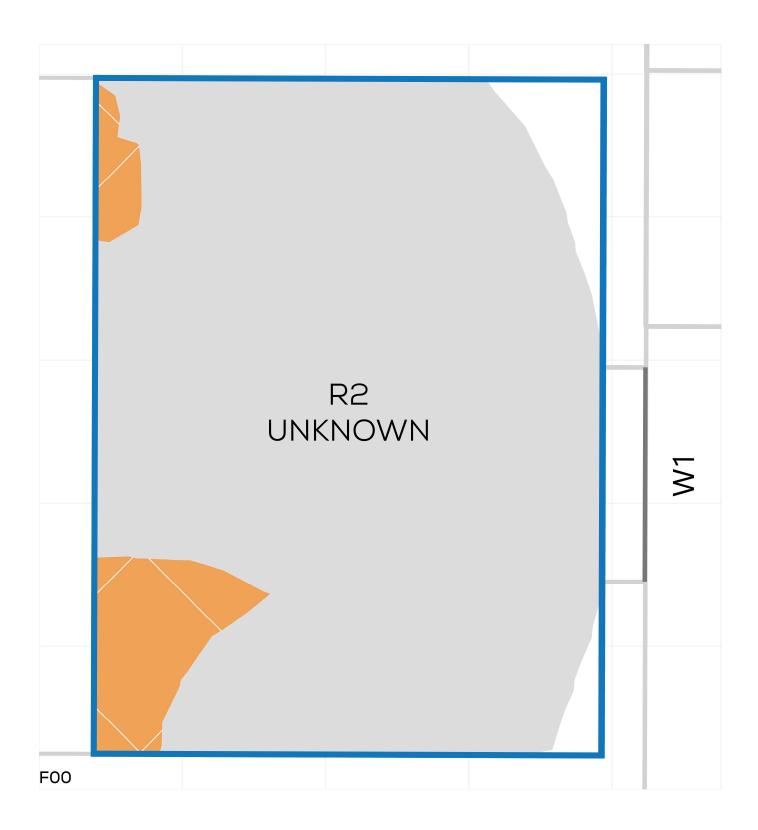

PROJECT: 14047 - CAMBRIDGE ROAD REPORT TITLE: EXISTING VS. PROPOSED

ADDRESS: 28 PIPER ROAD
DATE: 02/10/2020
SCHEME IR: IR23 (07.09.2020)

DRAWING No.: 14047-REL06-IS02-DD56

KEY:
GAIN
LOSS
MAINTAINED LIT AREA
1 METRE GRID