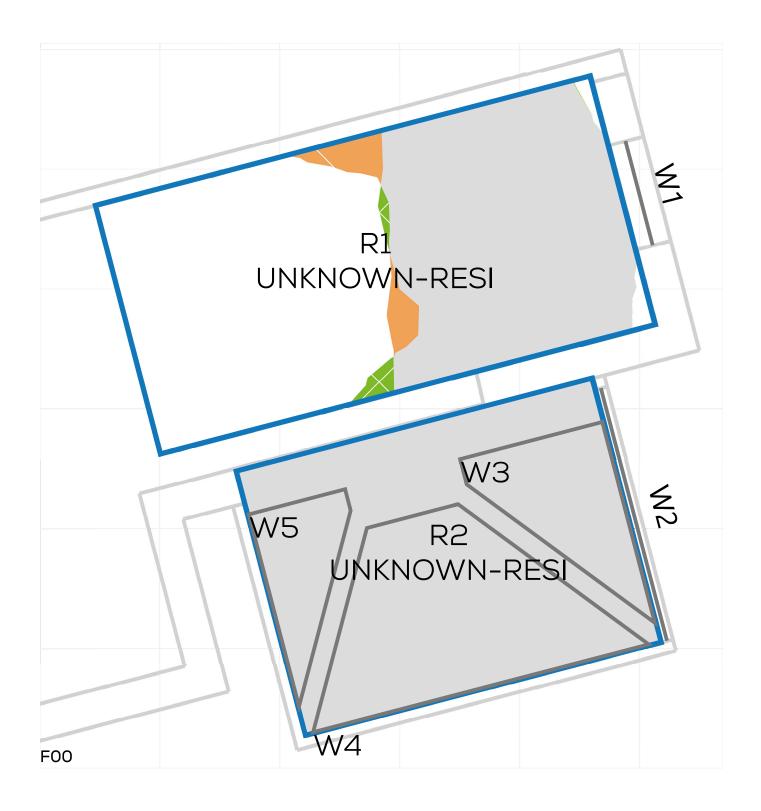

PROJECT: 14047 - CAMBRIDGE ROAD REPORT TITLE: EXISTING VS. PROPOSED

ADDRESS: 28 PIPER ROAD
DATE: 02/10/2020
SCHEME IR: IR23 (07.09.2020)

DRAWING No.: 14047-REL06-IS02-DD56

KEY:
GAIN
LOSS
MAINTAINED LIT AREA
1 METRE GRID