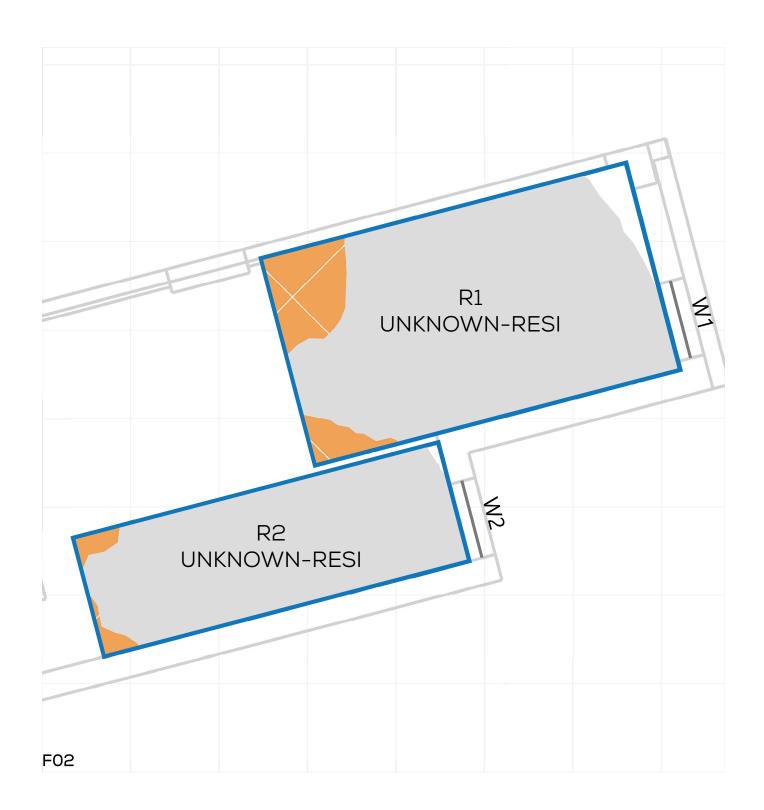

PROJECT: 14047 - CAMBRIDGE ROAD REPORT TITLE: EXISTING VS. PROPOSED

ADDRESS: 28 PIPER ROAD
DATE: 02/10/2020
SCHEME IR: IR23 (07.09.2020)

DRAWING No.: 14047-REL06-IS02-DD56

KEY:
GAIN
LOSS
MAINTAINED LIT AREA
1 METRE GRID

PROJECT: 14047 - CAMBRIDGE ROAD REPORT TITLE: EXISTING VS. PROPOSED

ADDRESS: 28 PIPER ROAD
DATE: 02/10/2020
SCHEME IR: IR23 (07.09.2020)

PROJECT: 14047 - CAMBRIDGE ROAD REPORT TITLE: EXISTING VS. PROPOSED