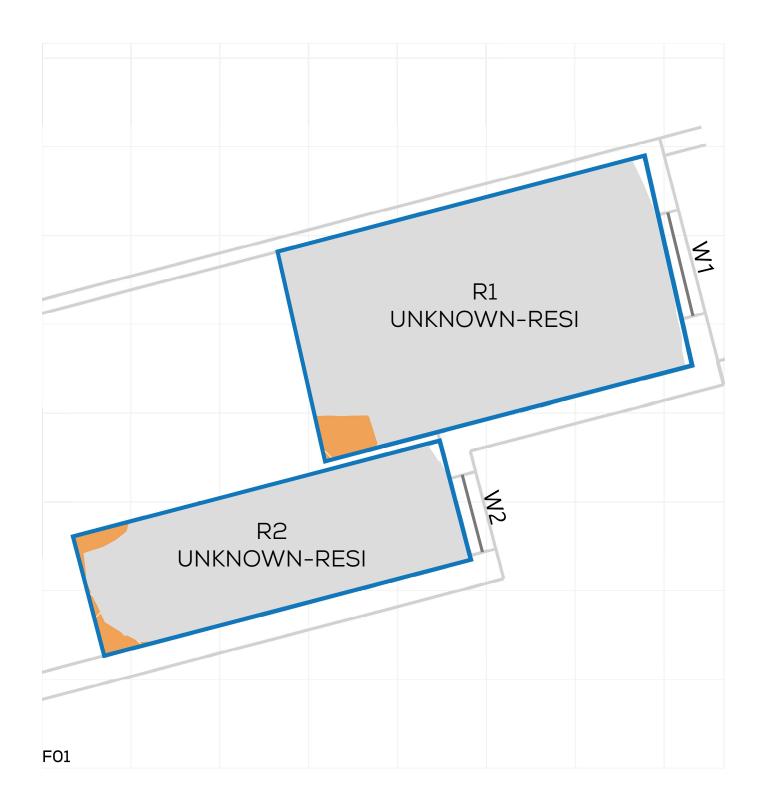

PROJECT: 14047 - CAMBRIDGE ROAD REPORT TITLE: EXISTING VS. PROPOSED

ADDRESS: 28 PIPER ROAD
DATE: 02/10/2020
SCHEME IR: IR23 (07.09.2020)

DRAWING No.: 14047-REL06-IS02-DD56

KEY:
GAIN
LOSS
MAINTAINED LIT AREA
1 METRE GRID

PROJECT: 14047 - CAMBRIDGE ROAD REPORT TITLE: EXISTING VS. PROPOSED

ADDRESS: 28 PIPER ROAD
DATE: 02/10/2020
SCHEME IR: IR23 (07.09.2020)

PROJECT: 14047 - CAMBRIDGE ROAD REPORT TITLE: EXISTING VS. PROPOSED