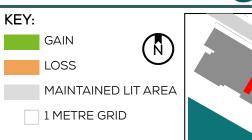

DRAWING No.: 14047-REL06-IS02-DD290

KEY:

GAIN

LOSS

MAINTAINED LIT AREA

1 METRE GRID

PROJECT: 14047 - CAMBRIDGE ROAD REPORT TITLE: EXISTING VS. PROPOSED

ADDRESS: VIBE STUDENT LIVING 66-70 CAMBRIDG