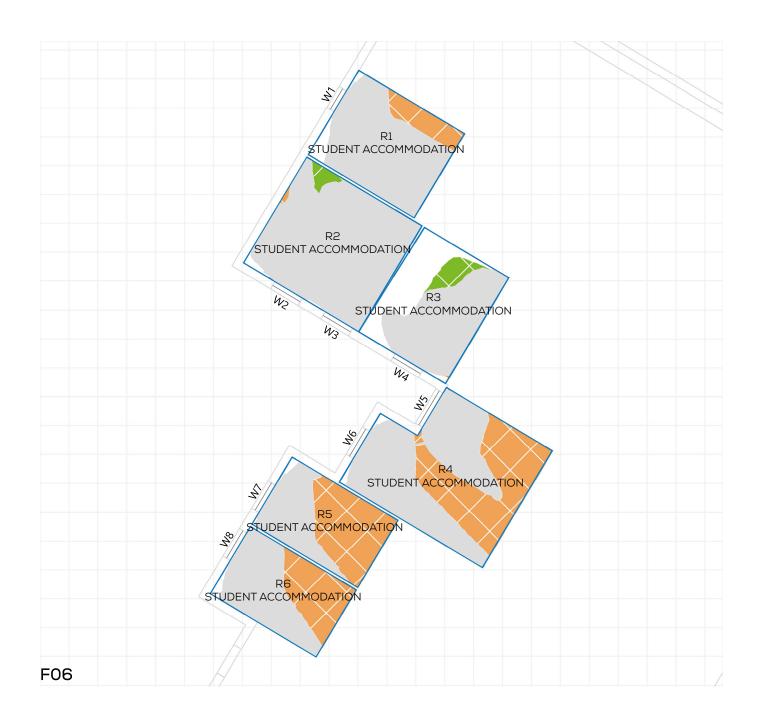

DRAWING No.: 14047-REL06-IS02-DD290

KEY:

GAIN

LOSS

MAINTAINED LIT AREA

1 METRE GRID

PROJECT: 14047 - CAMBRIDGE ROAD REPORT TITLE: EXISTING VS. PROPOSED

ADDRESS: VIBE STUDENT LIVING 66-70 CAMBRIDG