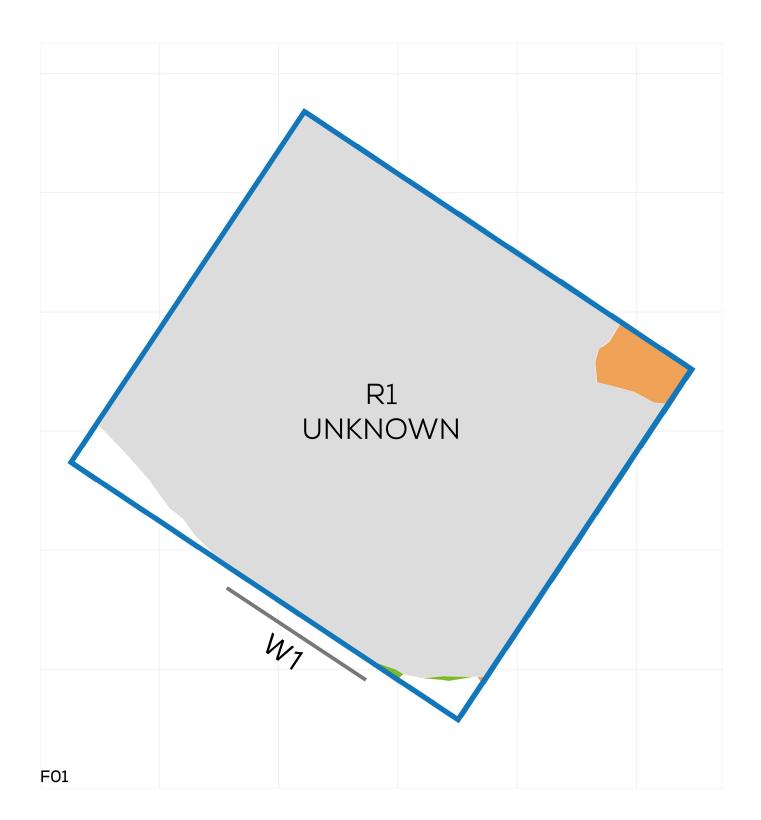

DRAWING No.: 14047-REL06-IS02-DD290

KEY:

GAIN

LOSS

MAINTAINED LIT AREA

1 METRE GRID

PROJECT: 14047 - CAMBRIDGE ROAD REPORT TITLE: EXISTING VS. PROPOSED

ADDRESS: VIBE STUDENT LIVING 66-70 CAMBRIDG