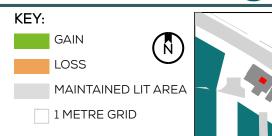

DRAWING No.: 14047-REL06-IS02-DD290

KEY:

GAIN

LOSS

MAINTAINED LIT AREA

1 METRE GRID

PROJECT: 14047 - CAMBRIDGE ROAD REPORT TITLE: EXISTING VS. PROPOSED

ADDRESS: VIBE STUDENT LIVING 66-70 CAMBRIDG