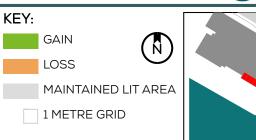

DRAWING No.: 14047-REL06-IS02-DD290

KEY:

GAIN

LOSS

MAINTAINED LIT AREA

1 METRE GRID

PROJECT: 14047 - CAMBRIDGE ROAD REPORT TITLE: EXISTING VS. PROPOSED

ADDRESS: VIBE STUDENT LIVING 66-70 CAMBRIDG