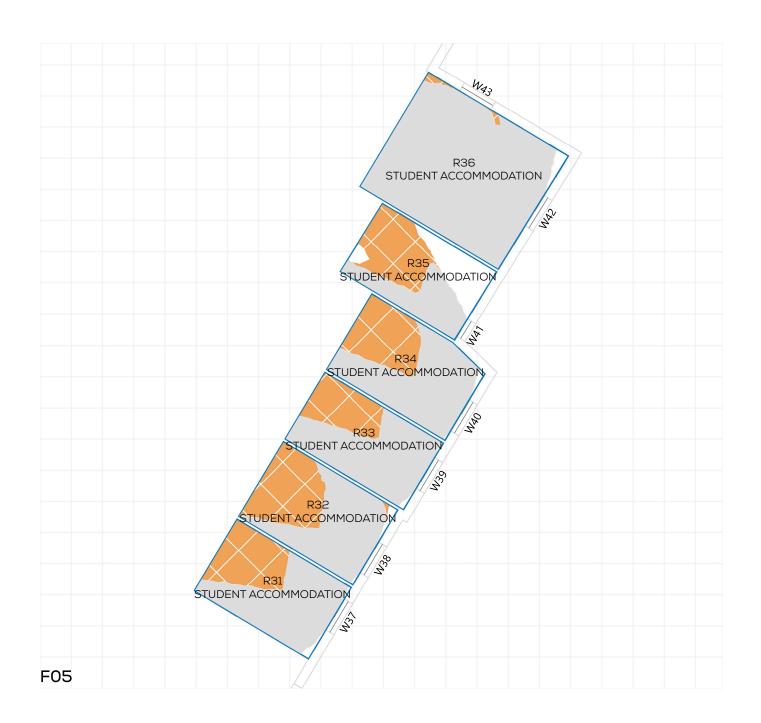

DRAWING No.: 14047-REL06-IS02-DD290

KEY:

GAIN

LOSS

MAINTAINED LIT AREA

1 METRE GRID

PROJECT: 14047 - CAMBRIDGE ROAD REPORT TITLE: EXISTING VS. PROPOSED

ADDRESS: VIBE STUDENT LIVING 66-70 CAMBRIDG