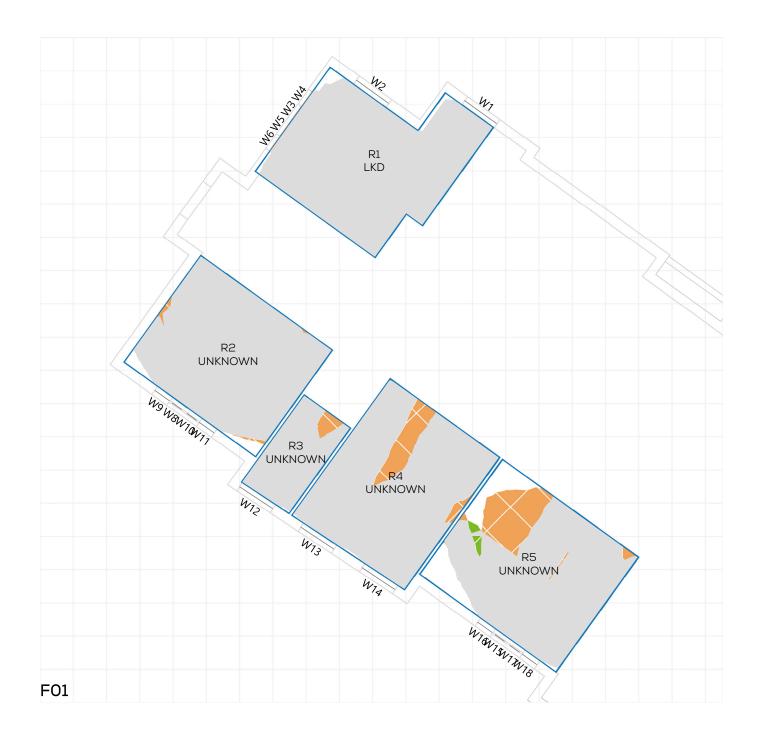

DRAWING No.: 14047-REL06-IS02-DD290

KEY:

GAIN

LOSS

MAINTAINED LIT AREA

1 METRE GRID

PROJECT: 14047 - CAMBRIDGE ROAD REPORT TITLE: EXISTING VS. PROPOSED

ADDRESS: VIBE STUDENT LIVING 66-70 CAMBRIDG