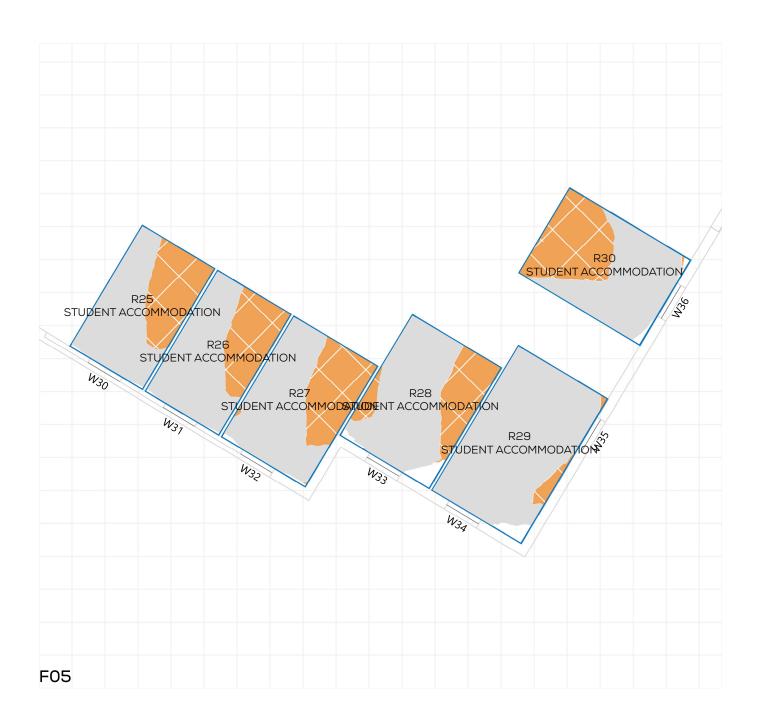

TING VS. PROPOSED

ADDRESS: VIBE STUDENT LIVING 66-70 CAMBRIDG DATE: 02/10/2020

DATE: 02/10/2020 SCHEME IR: IR23 (07.09.2020)







PROJECT: 14047 - CAMBRIDGE ROAD REPORT TITLE: EXISTING VS. PROPOSED

ADDRESS: VIBE STUDENT LIVING 66-70 CAMBRIDG

DATE: 02/10/2020 SCHEME IR: IR23 (07.09.2020)







PROJECT: 14047 - CAMBRIDGE ROAD REPORT TITLE: EXISTING VS. PROPOSED

ADDRESS: VIBE STUDENT LIVING 66-70 CAMBRIDG

DATE: 02/10/2020 SCHEME IR: IR23 (07.09.2020)







PROJECT: 14047 - CAMBRIDGE ROAD REPORT TITLE: EXISTING VS. PROPOSED

ADDRESS: VIBE STUDENT LIVING 66-70 CAMBRIDG

DATE: 02/10/2020 SCHEME IR: IR23 (07.09.2020)









PROJECT: 14047 - CAMBRIDGE ROAD REPORT TITLE: EXISTING VS. PROPOSED

ADDRESS: VIBE STUDENT LIVING 66-70 CAMBRIDG

DATE: 02/10/2020 SCHEME IR: IR23 (07.09.2020)







PROJECT: 14047 - CAMBRIDGE ROAD REPORT TITLE: EXISTING VS. PROPOSED

ADDRESS: VIBE STUDENT LIVING 66-70 CAMBRIDG

DATE: 02/10/2020 SCHEME IR: IR23 (07.09.2020)









PROJECT: 14047 - CAMBRIDGE ROAD REPORT TITLE: EXISTING VS. PROPOSED

ADDRESS: VIBE STUDENT LIVING 66-70 CAMBRIDG

DATE: 02/10/2020 SCHEME IR: IR23 (07.09.2020)







PROJECT: 14047 - CAMBRIDGE ROAD REPORT TITLE: EXISTING VS. PROPOSED

ADDRESS: VIBE STUDENT LIVING 66-70 CAMBRIDG

DATE: 02/10/2020 SCHEME IR: IR23 (07.09.2020)







PROJECT: 14047 - CAMBRIDGE ROAD REPORT TITLE: EXISTING VS. PROPOSED

ADDRESS: VIBE STUDENT LIVING 66-70 CAMBRIDG

DATE: 02/10/2020 SCHEME IR: IR23 (07.09.2020)







PROJECT: 14047 - CAMBRIDGE ROAD REPORT TITLE: EXISTING VS. PROPOSED

ADDRESS: VIBE STUDENT LIVING 66-70 CAMBRIDG

DATE: 02/10/