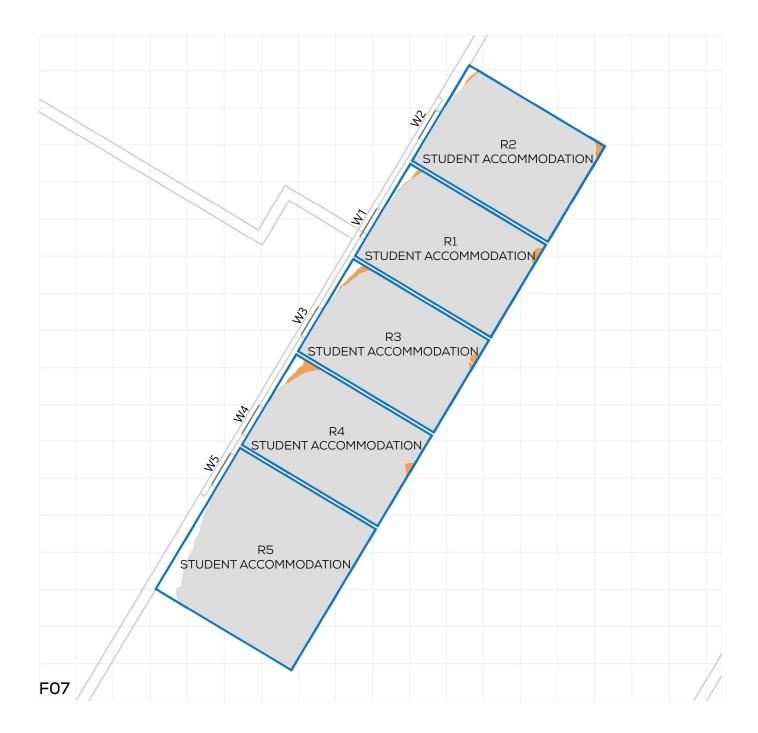

DRAWING No.: 14047-REL06-IS02-DD290

KEY:

GAIN

LOSS

MAINTAINED LIT AREA

1 METRE GRID

PROJECT: 14047 - CAMBRIDGE ROAD REPORT TITLE: EXISTING VS. PROPOSED

ADDRESS: VIBE STUDENT LIVING 66-70 CAMBRIDG