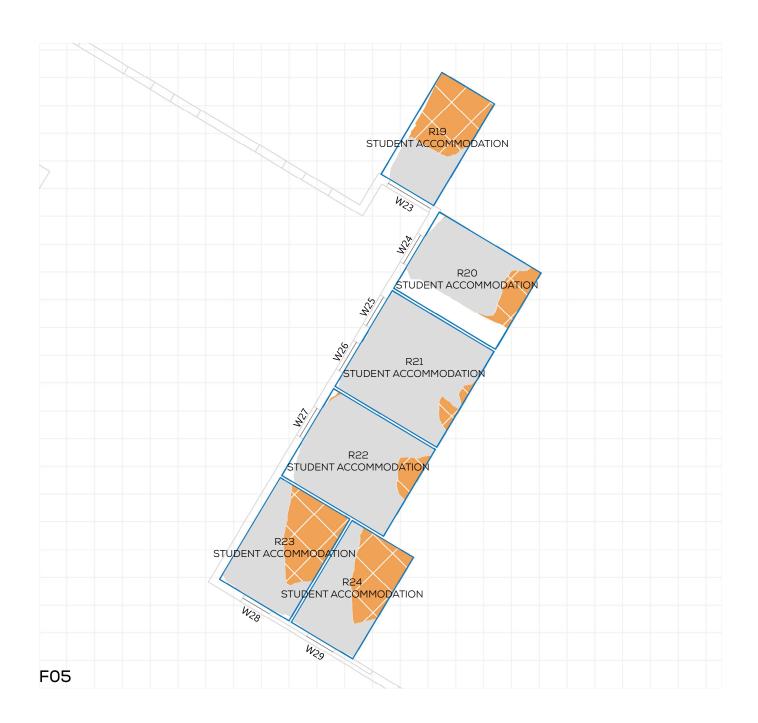

PROJECT: 14047 - CAMBRIDGE ROAD REPORT TITLE: EXISTING VS. PROPOSED

REPORT TITLE. EXISTING VS. PROPOSED

ADDRESS: VIBE STUDENT LIVING 66-70 CAMBRIDG DATE: 02/10/2020

DATE: 02/10/2020 SCHEME IR: IR23 (07.09.2020)







PROJECT: 14047 - CAMBRIDGE ROAD REPORT TITLE: EXISTING VS. PROPOSED

ADDRESS: VIBE STUDENT LIVING 66-70 CAMBRIDG

DATE: 02/10/2020 SCHEME IR: IR23 (07.09.2020)







PROJECT: 14047 - CAMBRIDGE ROAD REPORT TITLE: EXISTING VS. PROPOSED

ADDRESS: VIBE STUDENT LIVING 66-70 CAMBRIDG

DATE: 02/10/2020 SCHEME IR: IR23 (07.09.2020)







PROJECT: 14047 - CAMBRIDGE ROAD REPORT TITLE: EXISTING VS. PROPOSED

ADDRESS: VIBE STUDENT LIVING 66-70 CAMBRIDG

DATE: 02/10/2020 SCHEME IR: IR23 (07.09.2020)









PROJECT: 14047 - CAMBRIDGE ROAD REPORT TITLE: EXISTING VS. PROPOSED

ADDRESS: VIBE STUDENT LIVING 66-70 CAMBRIDG

DATE: 02/10/2020 SCHEME IR: IR23 (07.09.2020)







PROJECT: 14047 - CAMBRIDGE ROAD REPORT TITLE: EXISTING VS. PROPOSED

ADDRESS: VIBE STUDENT LIVING 66-70 CAMBRIDG

DATE: 02/10/2020 SCHEME IR: IR23 (07.09.2020)









PROJECT: 14047 - CAMBRIDGE ROAD REPORT TITLE: EXISTING VS. PROPOSED

ADDRESS: VIBE STUDENT LIVING 66-70 CAMBRIDG

DATE: 02/10/2020 SCHEME IR: IR23 (07.09.2020)







PROJECT: 14047 - CAMBRIDGE ROAD REPORT TITLE: EXISTING VS. PROPOSED

ADDRESS: VIBE STUDENT LIVING 66-70 CAMBRIDG

DATE: 02/10/2020 SCHEME IR: IR23 (07.09.2020)







PROJECT: 14047 - CAMBRIDGE ROAD REPORT TITLE: EXISTING VS. PROPOSED

ADDRESS: VIBE STUDENT LIVING 66-70 CAMBRIDG

DATE: 02/10/