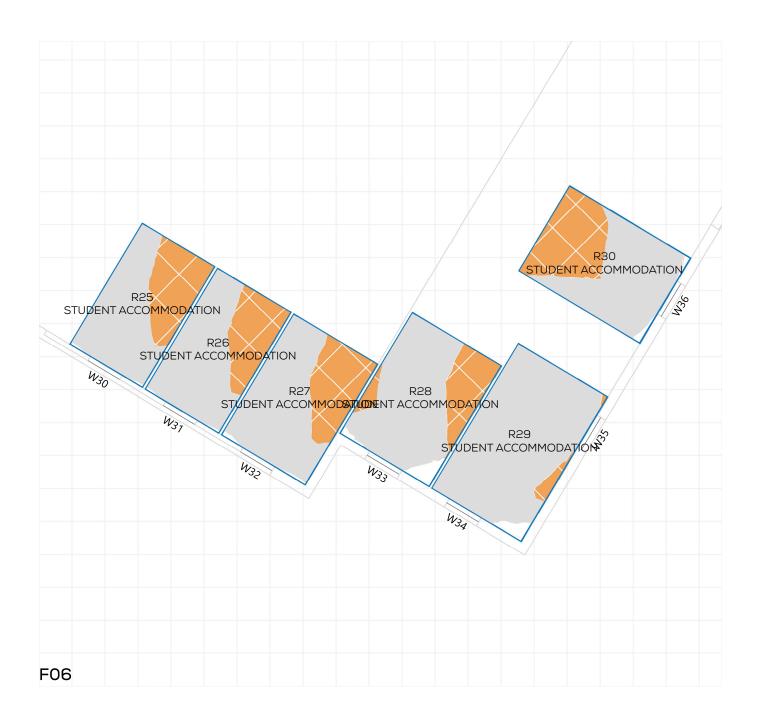

DRAWING No.: 14047-REL06-IS02-DD290

KEY:

GAIN

LOSS

MAINTAINED LIT AREA

1 METRE GRID

PROJECT: 14047 - CAMBRIDGE ROAD REPORT TITLE: EXISTING VS. PROPOSED

ADDRESS: VIBE STUDENT LIVING 66-70 CAMBRIDG