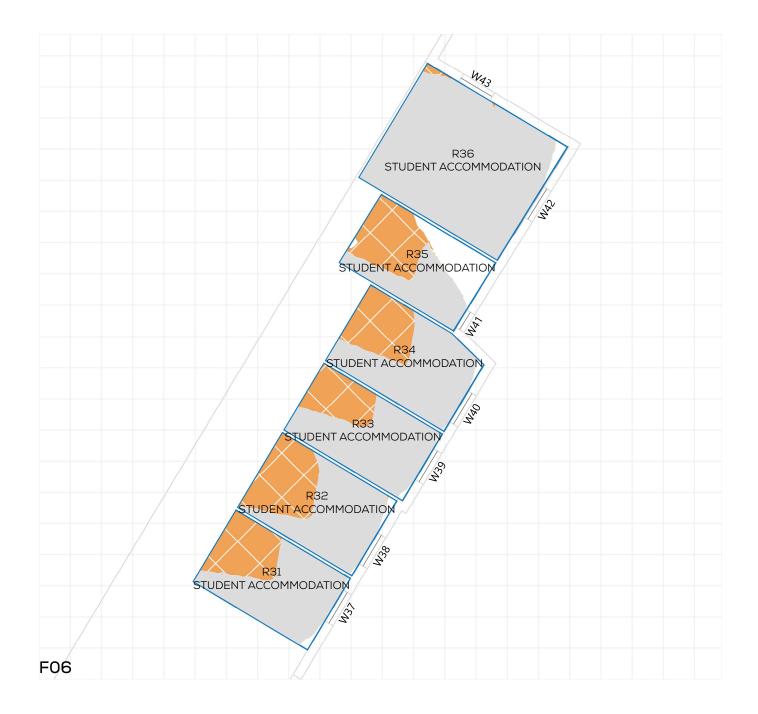

DRAWING No.: 14047-REL06-IS02-DD290

KEY:

GAIN

LOSS

MAINTAINED LIT AREA

1 METRE GRID

PROJECT: 14047 - CAMBRIDGE ROAD REPORT TITLE: EXISTING VS. PROPOSED

ADDRESS: VIBE STUDENT LIVING 66-70 CAMBRIDG