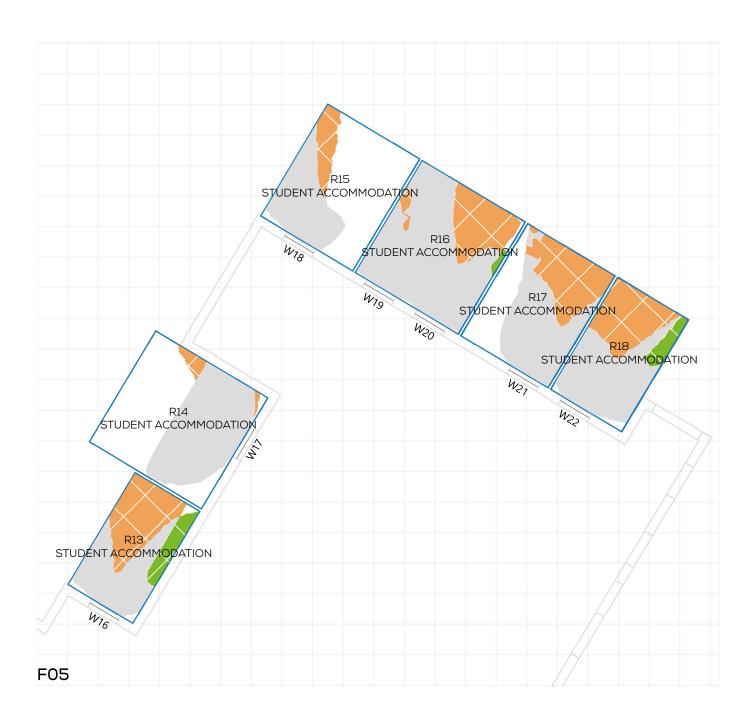

DRAWING No.: 14047-REL06-IS02-DD290

KEY:

GAIN

LOSS

MAINTAINED LIT AREA

1 METRE GRID

PROJECT: 14047 - CAMBRIDGE ROAD REPORT TITLE: EXISTING VS. PROPOSED

ADDRESS: VIBE STUDENT LIVING 66-70 CAMBRIDG