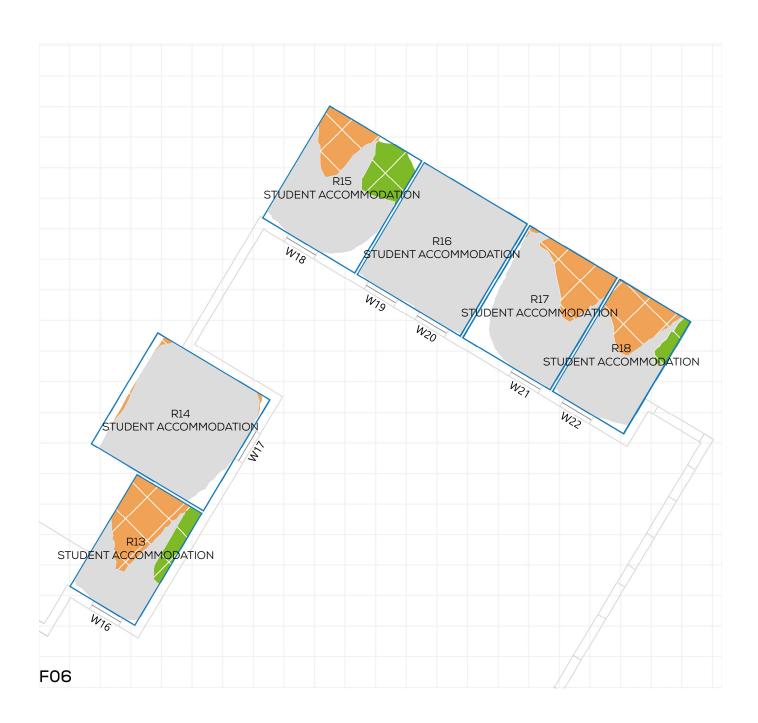

DRAWING No.: 14047-REL06-IS02-DD290

KEY:

GAIN

LOSS

MAINTAINED LIT AREA

1 METRE GRID

PROJECT: 14047 - CAMBRIDGE ROAD REPORT TITLE: EXISTING VS. PROPOSED

ADDRESS: VIBE STUDENT LIVING 66-70 CAMBRIDG