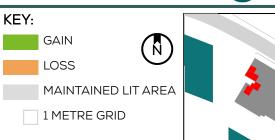

DRAWING No.: 14047-REL06-IS02-DD290

KEY:

GAIN

LOSS

MAINTAINED LIT AREA

1 METRE GRID

PROJECT: 14047 - CAMBRIDGE ROAD REPORT TITLE: EXISTING VS. PROPOSED

ADDRESS: VIBE STUDENT LIVING 66-70 CAMBRIDG