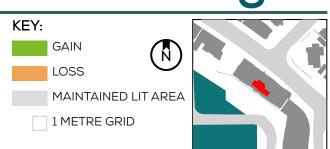

DRAWING No.: 14047-REL06-IS02-DD290

KEY:

GAIN

LOSS

MAINTAINED LIT AREA

1 METRE GRID

PROJECT: 14047 - CAMBRIDGE ROAD REPORT TITLE: EXISTING VS. PROPOSED

ADDRESS: VIBE STUDENT LIVING 66-70 CAMBRIDG