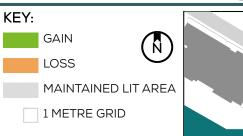

DRAWING No.: 14047-REL06-IS02-DD290

KEY:

GAIN

LOSS

MAINTAINED LIT AREA

1 METRE GRID

PROJECT: 14047 - CAMBRIDGE ROAD REPORT TITLE: EXISTING VS. PROPOSED

ADDRESS: VIBE STUDENT LIVING 66-70 CAMBRIDG