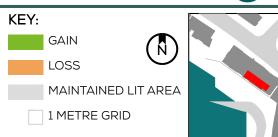

DRAWING No.: 14047-REL06-IS02-DD290

KEY:

GAIN

LOSS

MAINTAINED LIT AREA

1 METRE GRID

PROJECT: 14047 - CAMBRIDGE ROAD REPORT TITLE: EXISTING VS. PROPOSED

ADDRESS: VIBE STUDENT LIVING 66-70 CAMBRIDG