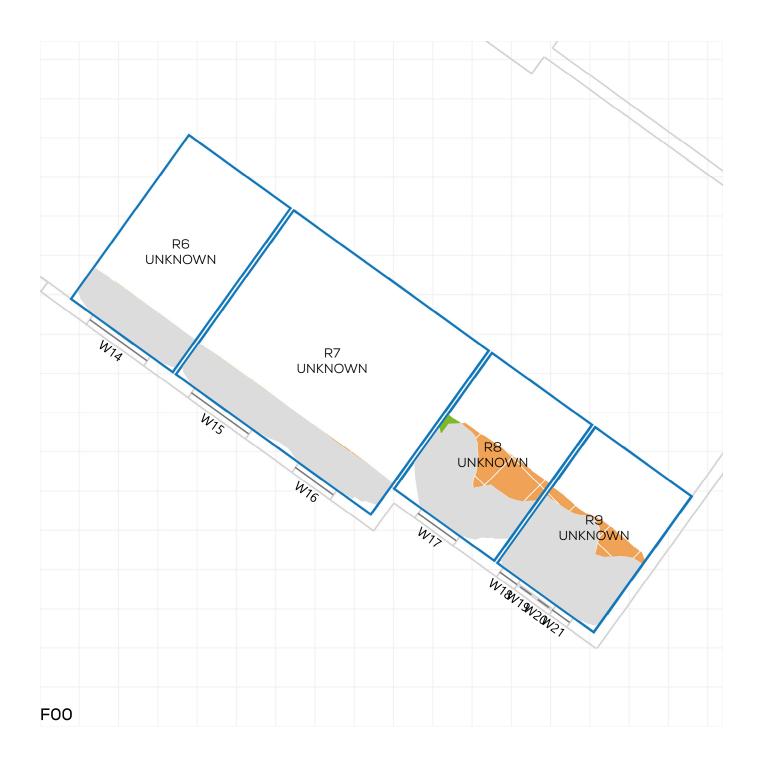

DRAWING No.: 14047-REL06-IS02-DD290

KEY:

GAIN

LOSS

MAINTAINED LIT AREA

1 METRE GRID

PROJECT: 14047 - CAMBRIDGE ROAD REPORT TITLE: EXISTING VS. PROPOSED

ADDRESS: VIBE STUDENT LIVING 66-70 CAMBRIDG