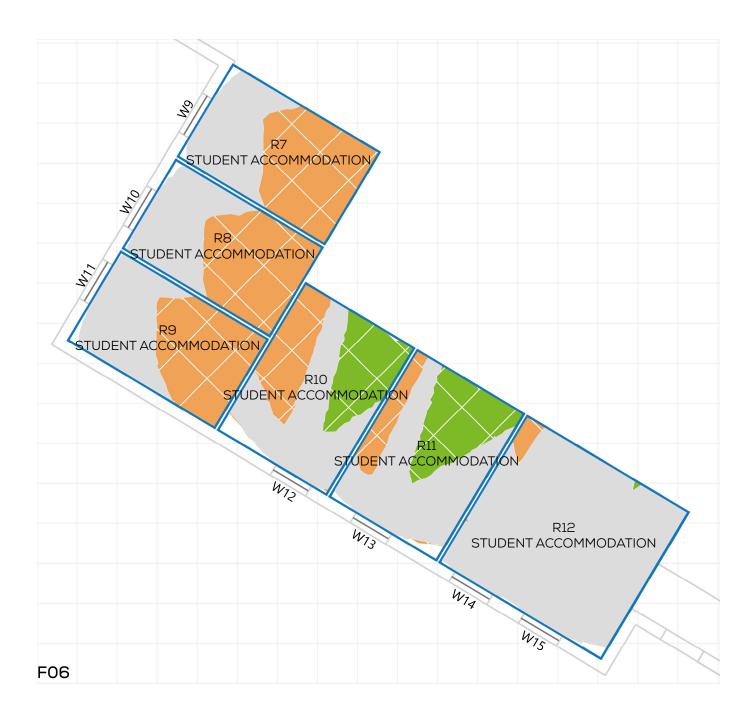

DRAWING No.: 14047-REL06-IS02-DD290

KEY:

GAIN

LOSS

MAINTAINED LIT AREA

1 METRE GRID

PROJECT: 14047 - CAMBRIDGE ROAD REPORT TITLE: EXISTING VS. PROPOSED

ADDRESS: VIBE STUDENT LIVING 66-70 CAMBRIDG