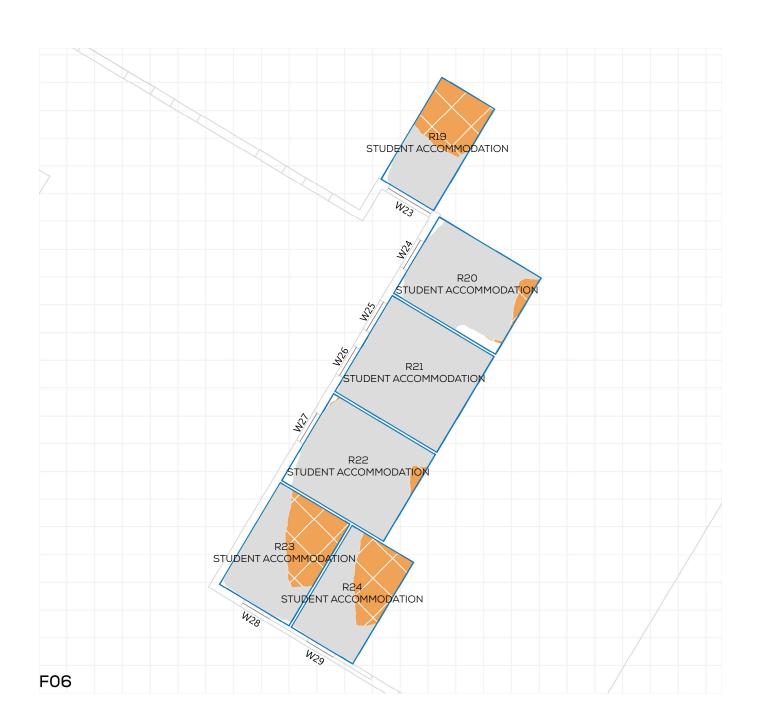

DRAWING No.: 14047-REL06-IS02-DD290

KEY:

GAIN

LOSS

MAINTAINED LIT AREA

1 METRE GRID

PROJECT: 14047 - CAMBRIDGE ROAD REPORT TITLE: EXISTING VS. PROPOSED

ADDRESS: VIBE STUDENT LIVING 66-70 CAMBRIDG