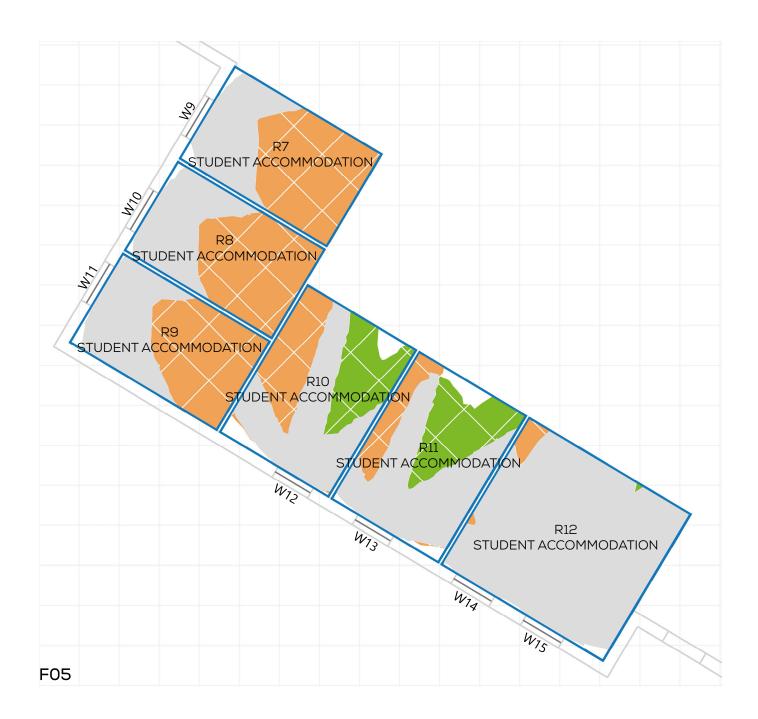

DRAWING No.: 14047-REL06-IS02-DD290

KEY:

GAIN

LOSS

MAINTAINED LIT AREA

1 METRE GRID

PROJECT: 14047 - CAMBRIDGE ROAD REPORT TITLE: EXISTING VS. PROPOSED

ADDRESS: VIBE STUDENT LIVING 66-70 CAMBRIDG