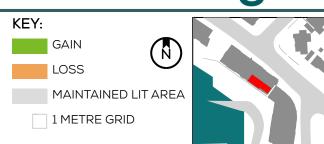

DRAWING No.: 14047-REL06-IS02-DD290

KEY:

GAIN

LOSS

MAINTAINED LIT AREA

1 METRE GRID

PROJECT: 14047 - CAMBRIDGE ROAD REPORT TITLE: EXISTING VS. PROPOSED

ADDRESS: VIBE STUDENT LIVING 66-70 CAMBRIDG