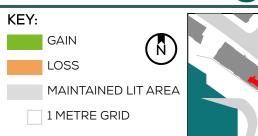

DRAWING No.: 14047-REL06-IS02-DD290

KEY:

GAIN

LOSS

MAINTAINED LIT AREA

1 METRE GRID

PROJECT: 14047 - CAMBRIDGE ROAD REPORT TITLE: EXISTING VS. PROPOSED

ADDRESS: VIBE STUDENT LIVING 66-70 CAMBRIDG