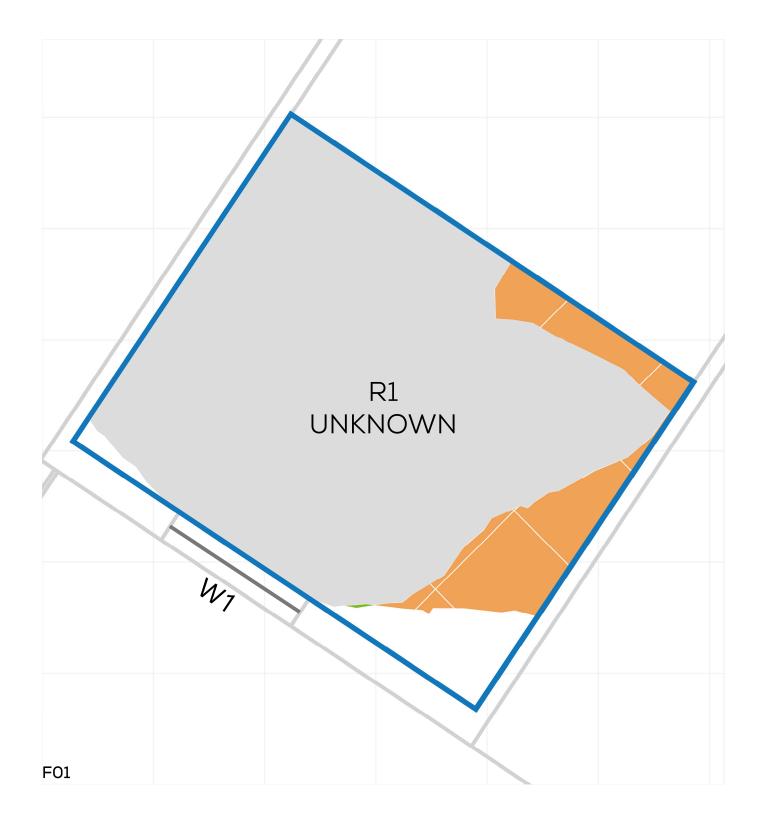

DRAWING No.: 14047-REL06-IS02-DD290

KEY:

GAIN

LOSS

MAINTAINED LIT AREA

1 METRE GRID

PROJECT: 14047 - CAMBRIDGE ROAD REPORT TITLE: EXISTING VS. PROPOSED

ADDRESS: VIBE STUDENT LIVING 66-70 CAMBRIDG