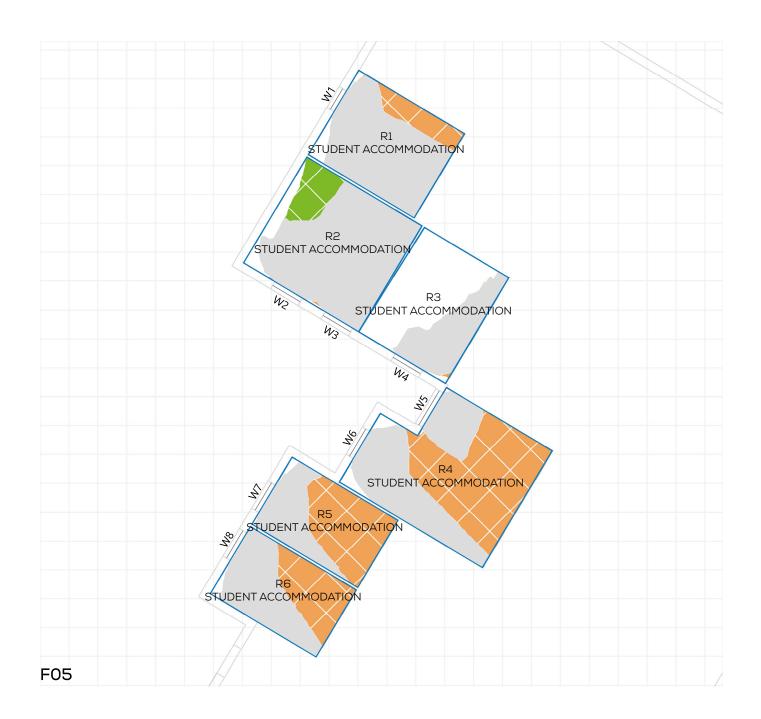

DRAWING No.: 14047-REL06-IS02-DD290

KEY:

GAIN

LOSS

MAINTAINED LIT AREA

1 METRE GRID

PROJECT: 14047 - CAMBRIDGE ROAD REPORT TITLE: EXISTING VS. PROPOSED

ADDRESS: VIBE STUDENT LIVING 66-70 CAMBRIDG