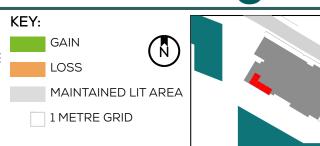

DRAWING No.: 14047-REL06-IS02-DD290

KEY:

GAIN

LOSS

MAINTAINED LIT AREA

1 METRE GRID

PROJECT: 14047 - CAMBRIDGE ROAD REPORT TITLE: EXISTING VS. PROPOSED

ADDRESS: VIBE STUDENT LIVING 66-70 CAMBRIDG