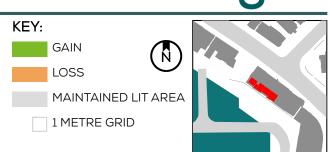

DRAWING No.: 14047-REL06-IS02-DD290

KEY:

GAIN

LOSS

MAINTAINED LIT AREA

1 METRE GRID

PROJECT: 14047 - CAMBRIDGE ROAD REPORT TITLE: EXISTING VS. PROPOSED

ADDRESS: VIBE STUDENT LIVING 66-70 CAMBRIDG