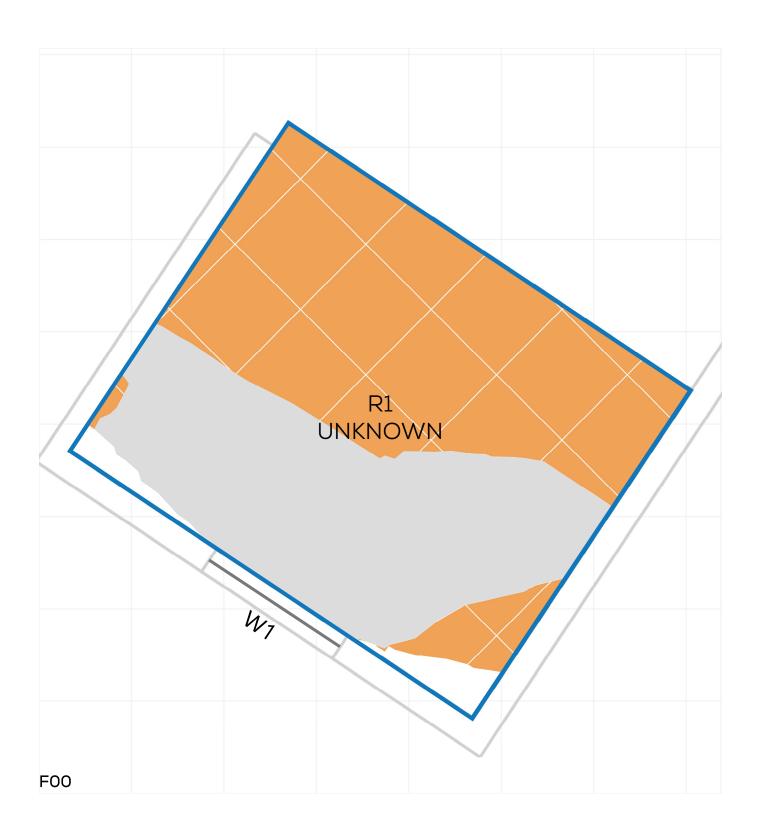

DRAWING No.: 14047-REL06-IS02-DD290

KEY:

GAIN

LOSS

MAINTAINED LIT AREA

1 METRE GRID

PROJECT: 14047 - CAMBRIDGE ROAD REPORT TITLE: EXISTING VS. PROPOSED

ADDRESS: VIBE STUDENT LIVING 66-70 CAMBRIDG