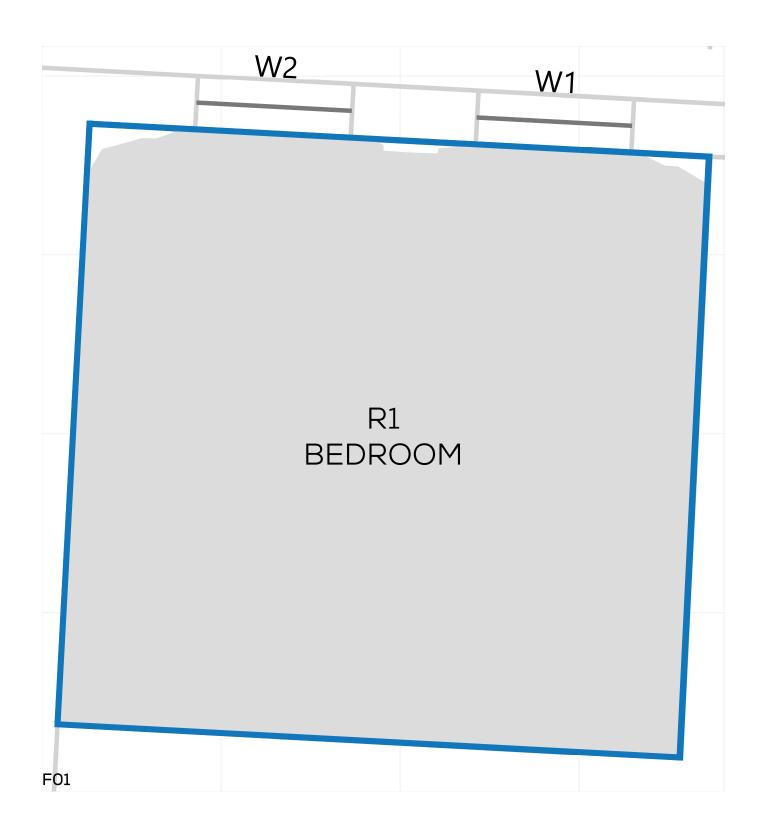

: IR23 (07.09.2020)

DRAWING No.: 14047-REL06-IS02-DD384







PROJECT: 14047 - CAMBRIDGE ROAD REPORT TITLE: EXISTING VS. PROPOSED

ADDRESS: 30 ROWLLS ROAD

DATE: 02/10/2020 SCHEME IR: IR23 (07.09.2020)









PROJECT: 14047 - CAMBRIDGE ROAD REPORT TITLE: EXISTING VS. PROPOSED ADDRESS: 30 ROWLLS ROAD

DATE: 02/10/2020 SCHEME IR: IR23 (07.09.2020)









PROJECT: 14047 - CAMBRIDGE ROAD
REPORT TITLE: EXISTING VS. PROPOSED

ADDRESS: 30 ROWLLS ROAD DATE: 02/10/2020

SCHEME IR: IR23 (07.09.2020)









PROJECT: 14047 - CAMBRIDGE ROAD REPORT TITLE: EXISTING VS. PROPOSED ADDRESS: 28 ROWLLS ROAD

DATE: 02/10/2020 SCHEME IR: IR23 (07.09.2020)







PROJECT: 14047 - CAMBRIDGE ROAD REPORT TITLE: EXISTING VS. PROPOSED ADDRESS: 28 ROWLLS ROAD

DATE: 02/10/2020 SCHEME IR: IR23 (07.09.2020)









PROJECT: 14047 - CAMBRIDGE ROAD REPORT TITLE: EXISTING VS. PROPOSED ADDRESS: 28 ROWLLS ROAD

DATE: 02/10/2020 SCHEME IR: IR23 (07.09.2020)







PROJECT: 14047 - CAMBRIDGE ROAD REPORT TITLE: EXISTING VS. PROPOSED ADDRESS: 26 ROWLLS ROAD

DATE: 02/10/2020 SCHEME IR: IR23 (07.09.2020)







PROJECT: 14047 - CAMBRIDGE ROAD REPORT TITLE: EXISTING VS. PROPOSED ADDRESS: 26 ROWLLS ROAD

DATE: 02/10/2020 SCHEME IR: IR23 (07.09.2020)







PROJECT: 14047 - CAMBRIDGE ROAD REPORT TITLE: EXISTING VS. PROPOSED ADDRESS: 26 ROWLLS ROAD

DATE: 02/10/2020 SCHEME IR: IR23 (07.09.2020)







PROJECT: 14047 - CAMBRIDGE ROAD REPORT TITLE: EXISTING VS. PROPOSED ADDRESS: 24 ROWLLS ROAD

DATE: 02/10/2020 SCHEME IR: IR23 (07.09.2020)







PROJECT: 14047 - CAMBRIDGE ROAD REPORT TITLE: EXISTING VS. PROPOSE