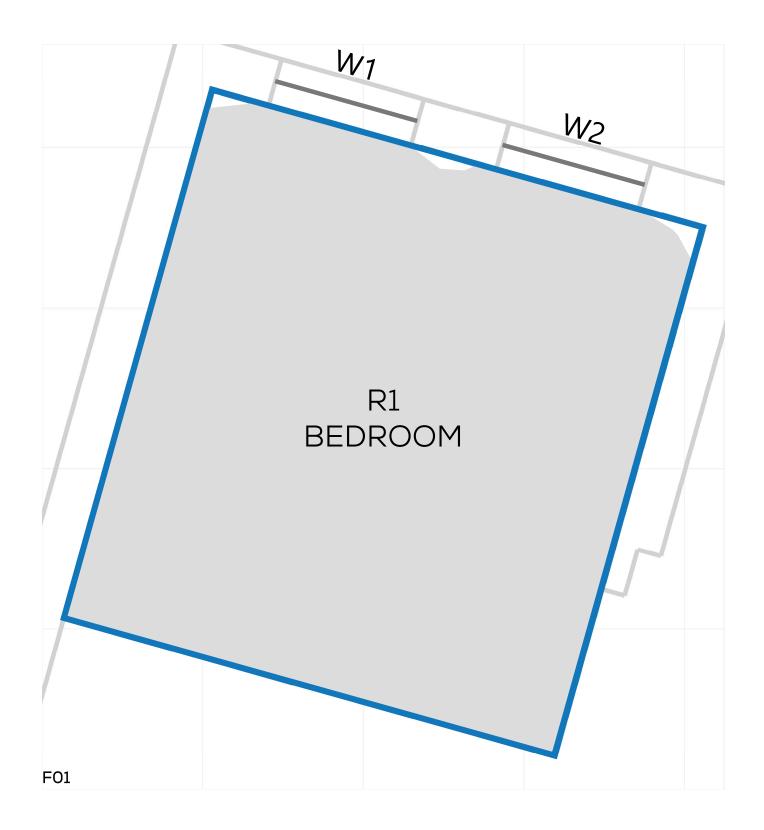

DATE: 02/10/2020

IR23 (07.09.2020)

DRAWING No.: 14047-REL06-IS02-DD401

KEY: GAIN LOSS

MAINTAINED LIT AREA 1 METRE GRID

PROJECT: 14047 - CAMBRIDGE ROAD REPORT TITLE: EXISTING VS. PROPOSED

33 ROWLLS ROAD ADDRESS: DATE: 02/10/2020