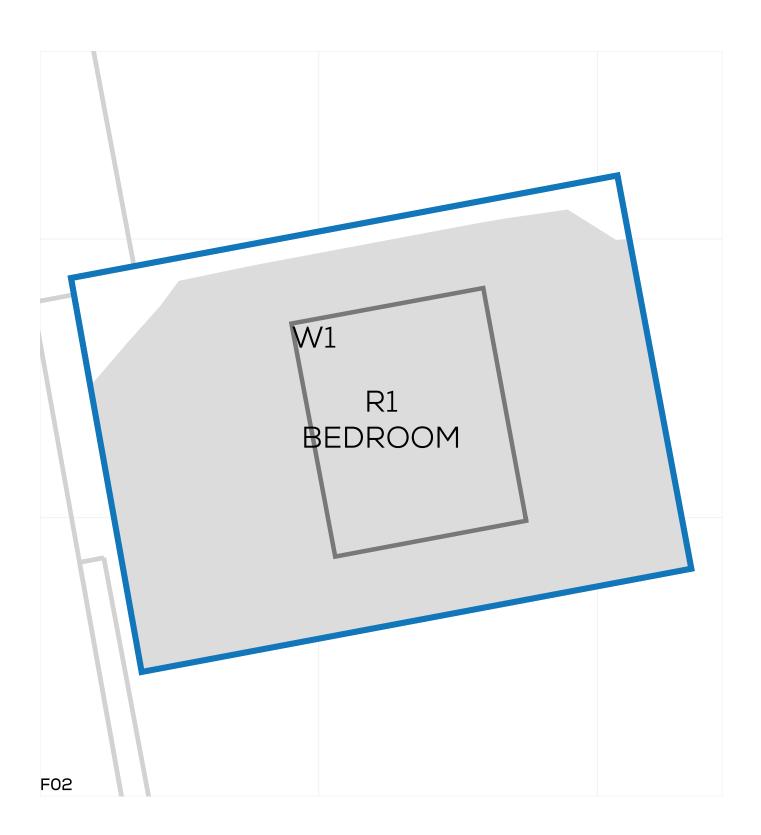

PROJECT: 14047 - CAMBRIDGE ROAD
REPORT TITLE: EXISTING VS. PROPOSED
ADDRESS: 39 PORTMAN ROAD

DATE: 02/10/2020 SCHEME IR: IR23 (07.09.2020)

PROJECT: 14047 - CAMBRIDGE ROAD REPORT TITLE: EXISTING VS. PROPOSED ADDRESS: 39 PORTMAN ROAD

DATE: 02/10/2020 SCHEME IR: IR23 (07.09.2020)

DRAWING No.: 14047-REL06-IS02-DD372

PROJECT: 14047 - CAMBRIDGE ROAD REPORT TITLE: EXISTING VS. PROPOSED ADDRESS: 2 SOMERSET ROAD

DATE: 02/10/2020 SCHEME IR: IR23 (07.09.2020)