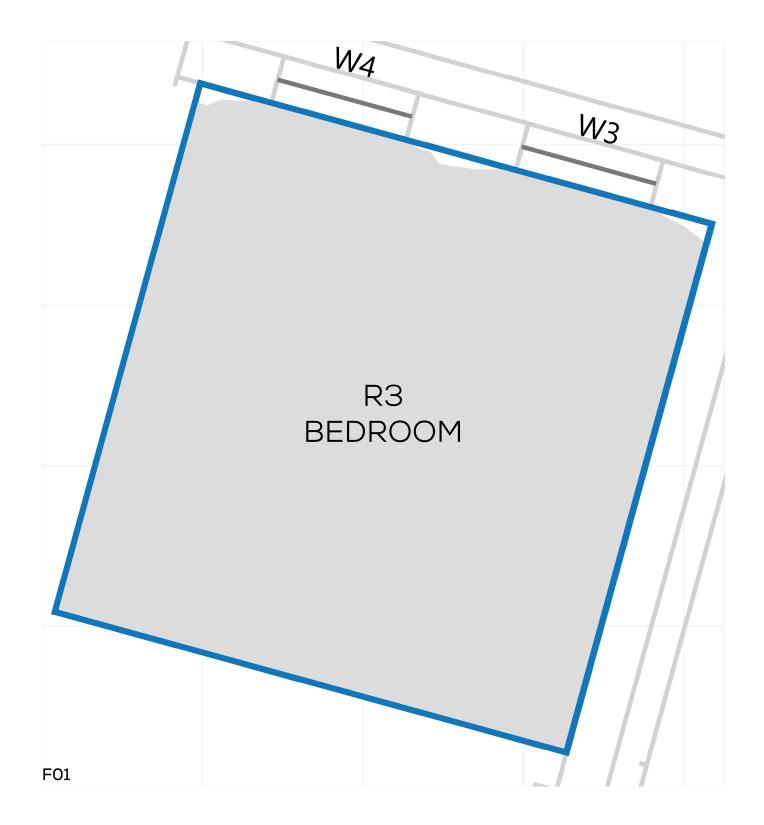

PROJECT: 14047 - CAMBRIDGE ROAD
REPORT TITLE: EXISTING VS. PROPOSED
ADDRESS: 39 PORTMAN ROAD

DATE: 02/10/2020 SCHEME IR: IR23 (07.09.2020)

PROJECT: 14047 - CAMBRIDGE ROAD REPORT TITLE: EXISTING VS. PROPOSED ADDRESS: 39 PORTMAN ROAD

DATE: 02/10/2020 SCHEME IR: IR23 (07.09.2020)

DRAWING No.: 14047-REL06-IS02-DD372

PROJECT: 14047 - CAMBRIDGE ROAD REPORT TITLE: EXISTING VS. PROPOSED ADDRESS: 2 SOMERSET ROAD

DATE: 02/10/2020 SCHEME IR: IR23 (07.09.2020)