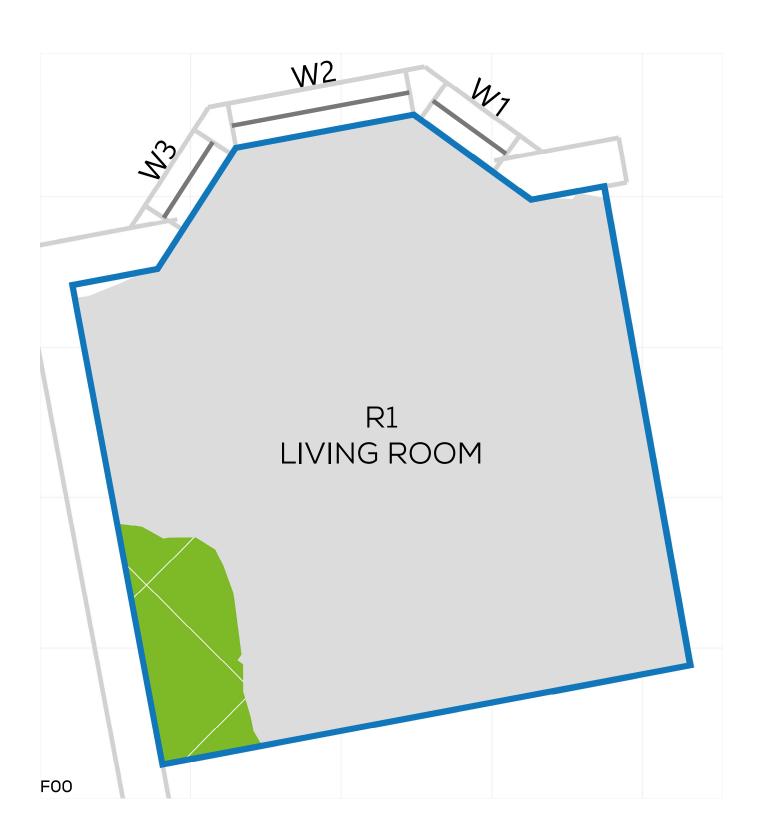

DATE: 02/10/2020 SCHEME IR: IR23 (07.09.2020)

DRAWING No.: 14047-REL06-IS02-DD372

PROJECT: 14047 - CAMBRIDGE ROAD REPORT TITLE: EXISTING VS. PROPOSED ADDRESS: 2 SOMERSET ROAD

DATE: 02/10/2020 SCHEME IR: IR23 (07.09.2020)

DRAWING No.: 14047-REL06-IS02-DD373

PROJECT: 14047 - CAMBRIDGE ROAD REPORT TITLE: EXISTING VS. PROPOSED ADDRESS: 2 SOMERSET ROAD

DATE: 02/10/2020 SCHEME IR: IR23 (07.09.2020)

DRAWING No.: 14047-REL06-IS02-DD374