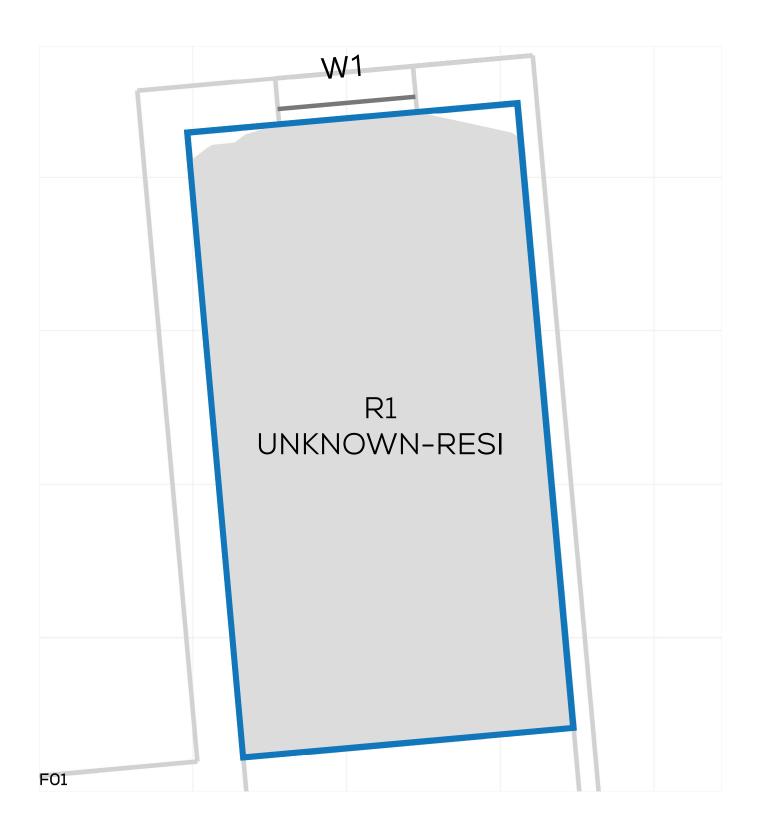

PROJECT: 14047 - CAMBRIDGE ROAD
REPORT TITLE: EXISTING VS. PROPOSED
ADDRESS: 39 PORTMAN ROAD

DATE: 02/10/2020 SCHEME IR: IR23 (07.09.2020)

PROJECT: 14047 - CAMBRIDGE ROAD REPORT TITLE: EXISTING VS. PROPOSED ADDRESS: 39 PORTMAN ROAD

DATE: 02/10/2020 SCHEME IR: IR23 (07.09.2020)

DRAWING No.: 14047-REL06-IS02-DD372

PROJECT: 14047 - CAMBRIDGE ROAD REPORT TITLE: EXISTING VS. PROPOSED ADDRESS: 2 SOMERSET ROAD

DATE: 02/10/2020 SCHEME IR: IR23 (07.09.2020)