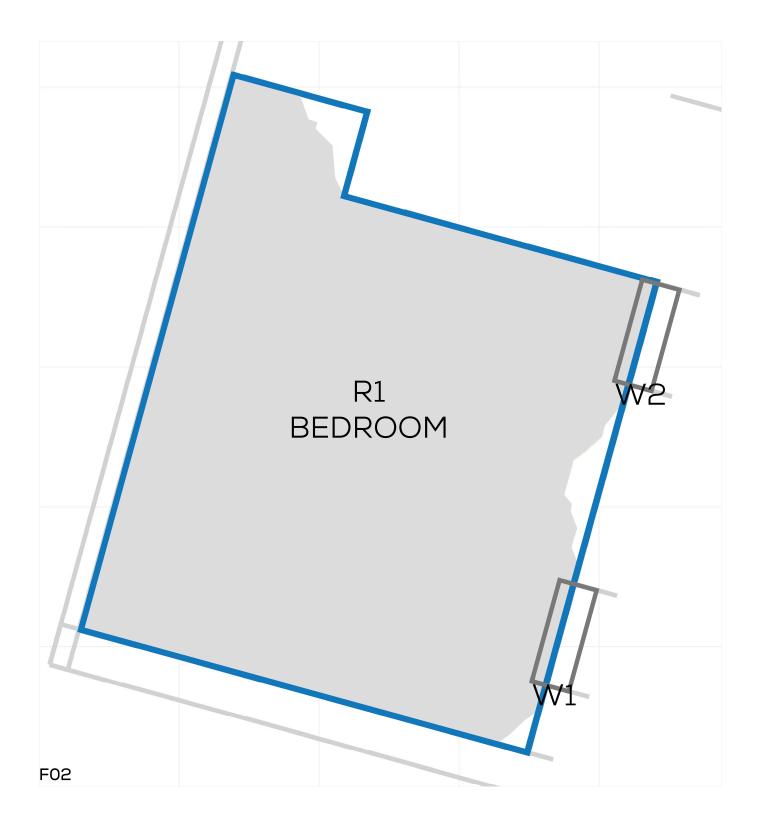

PROJECT: 14047 - CAMBRIDGE ROAD
REPORT TITLE: EXISTING VS. PROPOSED
ADDRESS: 39 PORTMAN ROAD

DATE: 02/10/2020 SCHEME IR: IR23 (07.09.2020)

PROJECT: 14047 - CAMBRIDGE ROAD REPORT TITLE: EXISTING VS. PROPOSED ADDRESS: 39 PORTMAN ROAD

DATE: 02/10/2020 SCHEME IR: IR23 (07.09.2020)

DRAWING No.: 14047-REL06-IS02-DD372

PROJECT: 14047 - CAMBRIDGE ROAD REPORT TITLE: EXISTING VS. PROPOSED ADDRESS: 2 SOMERSET ROAD

DATE: 02/10/2020 SCHEME IR: IR23 (07.09.2020)