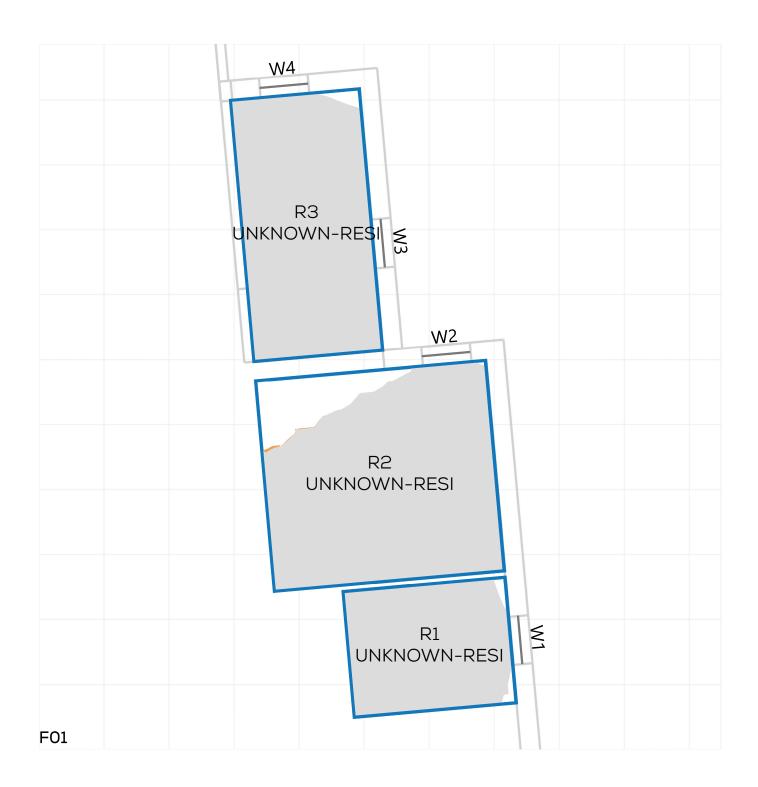

DRAWING No.: 14047-REL06-IS02-DD381

KEY:

MAINTAINED LIT AREA

1 METRE GRID

PROJECT: 14047 - CAMBRIDGE ROAD REPORT TITLE: EXISTING VS. PROPOSED ADDRESS: 29 ROWLLS ROAD

DATE: 02/10/2020 SCHEME IR: IR23 (07.09.2020)