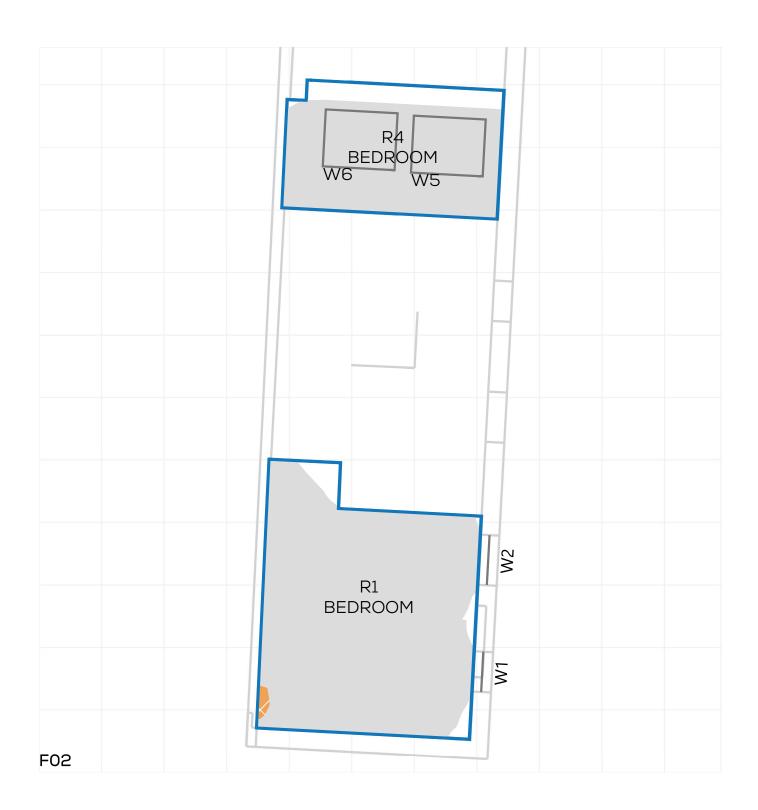

14047 - CAMBRIDGE ROAD REPORT TITLE: EXISTING VS. PROPOSED

ADDRESS: 31 ROWLLS ROAD
DATE: 02/10/2020
SCHEME IR: IR23 (07.09.2020)

DRAWING No.: 14047-REL06-IS02-DD383







PROJECT: 14047 - CAMBRIDGE ROAD REPORT TITLE: EXISTING VS. PROPOSED

ADDRESS: 31 ROWLLS ROAD
DATE: 02/10/2020
SCHEME IR: IR23 (07.09.2020)

DRAWING No.: 14047-REL06-IS02-DD384







PROJECT: 14047 - CAMBRIDGE ROAD REPORT TITLE: EXISTING VS. PROPOSED

ADDRESS: 30 ROWLLS ROAD

DATE: 02/10/2020 SCHEME IR: IR23 (07.09.2020)









PROJECT: 14047 - CAMBRIDGE ROAD REPORT TITLE: EXISTING VS. PROPOSED ADDRESS: 30 ROWLLS ROAD

DATE: 02/10/2020 SCHEME IR: IR23 (07.09.2020)









PROJECT: 14047 - CAMBRIDGE ROAD
REPORT TITLE: EXISTING VS. PROPOSED

ADDRESS: 30 ROWLLS ROAD DATE: 02/10/2020

SCHEME IR: IR23 (07.09.2020)









PROJECT: 14047 - CAMBRIDGE ROAD REPORT TITLE: EXISTING VS. PROPOSED ADDRESS: 28 ROWLLS ROAD

DATE: 02/10/2020 SCHEME IR: IR23 (07.09.2020)







PROJECT: 14047 - CAMBRIDGE ROAD REPORT TITLE: EXISTING VS. PROPOSED ADDRESS: 28 ROWLLS ROAD

DATE: 02/10/2020 SCHEME IR: IR23 (07.09.2020)









PROJECT: 14047 - CAMBRIDGE ROAD REPORT TITLE: EXISTING VS. PROPOSED ADDRESS: 28 ROWLLS ROAD

DATE: 02/10/2020 SCHEME IR: IR23 (07.09.2020)







PROJECT: 14047 - CAMBRIDGE ROAD REPORT TITLE: EXISTING VS. PROPOSED ADDRESS: 26 ROWLLS ROAD

DATE: 02/10/2020 SCHEME IR: IR23 (07.09.2020)







PROJECT: 14047 - CAMBRIDGE ROAD REPORT TITLE: EXISTING VS. PROPOSED ADDRESS: 26 ROWLLS ROAD

DATE: 02/10/2020 SCHEME IR: IR23 (07.09.2020)







PROJECT: 14047 - CAMBRIDGE ROAD REPORT TITLE: EXISTING VS. PROPO