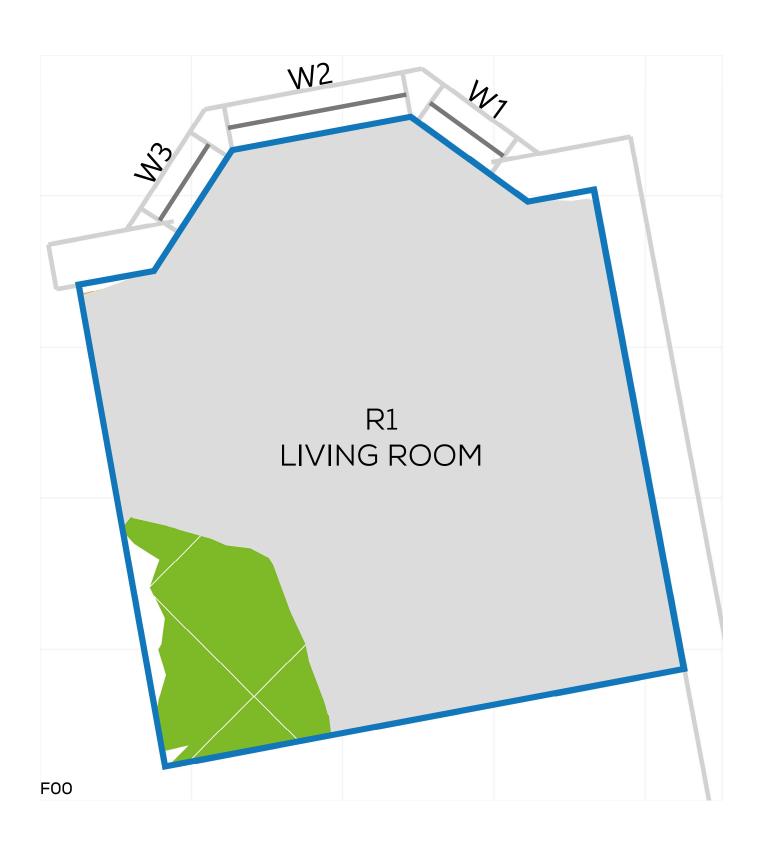

DRAWING No.: 14047-REL06-IS02-DD381

KEY:

MAINTAINED LIT AREA

1 METRE GRID

PROJECT: 14047 - CAMBRIDGE ROAD REPORT TITLE: EXISTING VS. PROPOSED ADDRESS: 29 ROWLLS ROAD

DATE: 02/10/2020 SCHEME IR: IR23 (07.09.2020)