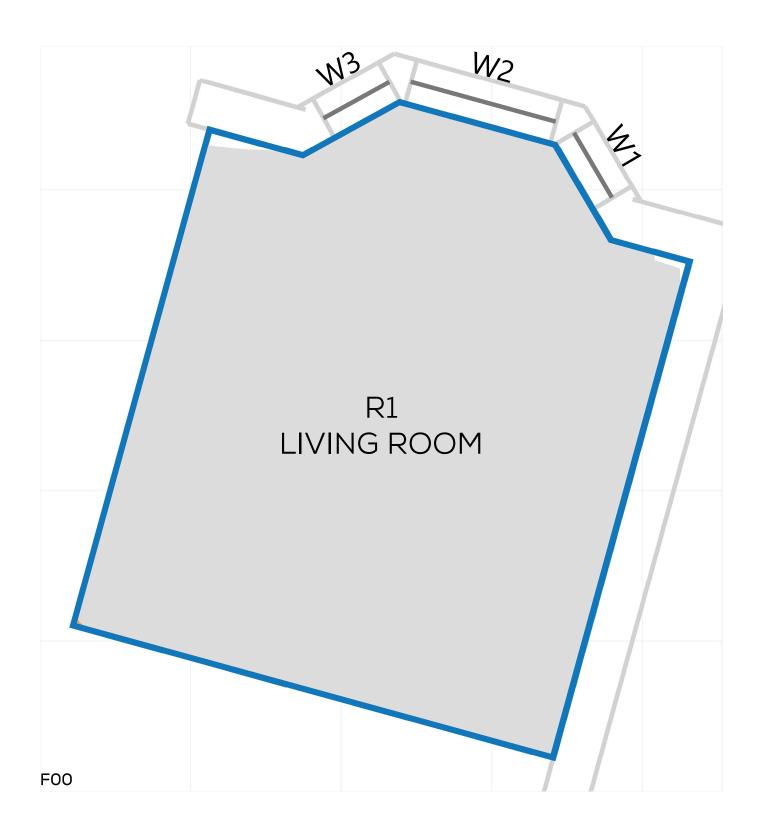

PROJECT: 14047 - CAMBRIDGE ROAD REPORT TITLE: EXISTING VS. PROPOSED ADDRESS: 3 SOMERSET ROAD

DATE: 02/10/2020 SCHEME IR: IR23 (07.09.2020)

DRAWING No.: 14047-REL06-IS02-DD375

PROJECT: 14047 - CAMBRIDGE ROAD REPORT TITLE: EXISTING VS. PROPOSED ADDRESS: 3 SOMERSET ROAD

DATE: 02/10/2020 SCHEME IR: IR23 (07.09.2020)

DRAWING No.: 14047-REL06-IS02-DD376

gia

PROJECT: 14047 - CAMBRIDGE ROAD REPORT TITLE: EXISTING VS. PROPOSED ADDRESS: 3 SOMERSET ROAD

DATE: 02/10/2020 SCHEME IR: IR23 (07.09.2020)