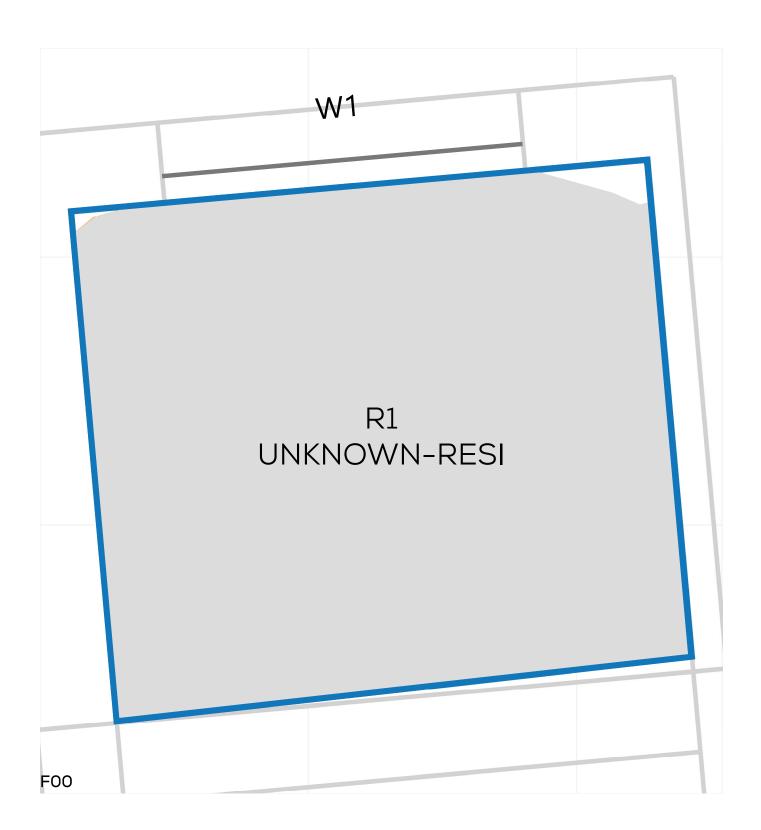

ING VS. PROPOSED

ADDRESS: 22 ROWLLS ROAD DATE: 02/10/2020

SCHEME IR: IR23 (07.09.2020)







PROJECT: 14047 - CAMBRIDGE ROAD REPORT TITLE: EXISTING VS. PROPOSED ADDRESS: 22 ROWLLS ROAD

DATE: 02/10/2020 SCHEME IR: IR23 (07.09.2020)

DRAWING No.: 14047-REL06-IS02-DD398





PROJECT: 14047 - CAMBRIDGE ROAD REPORT TITLE: EXISTING VS. PROPOSED ADDRESS: 20 ROWLLS ROAD

DATE: 02/10/2020 SCHEME IR: IR23 (07.09.2020)







PROJECT: 14047 - CAMBRIDGE ROAD REPORT TITLE: EXISTING VS. PROPOSED ADDRESS: 20 ROWLLS ROAD

DATE: 02/10/2020 SCHEME IR: IR23 (07.09.2020)





SCHEME IR:



PROJECT: 14047 - CAMBRIDGE ROAD REPORT TITLE: EXISTING VS. PROPOSED 33 ROWLLS ROAD ADDRESS:

DATE: 02/10/2020

IR23 (07.09.2020)

DRAWING No.: 14047-REL06-IS02-DD401

KEY: GAIN LOSS

MAINTAINED LIT AREA 1 METRE GRID







PROJECT: 14047 - CAMBRIDGE ROAD REPORT TITLE: EXISTING VS. PROPOSED

33 ROWLLS ROAD ADDRESS: DATE: 02/10/2020

SCHEME IR: IR23 (07.09.2020)







gia

PROJECT: 14047 - CAMBRIDGE ROAD
REPORT TITLE: EXISTING VS. PROPOSED
ADDRESS: 63 CAMBRIDGE GROVE ROAD

DATE: 02/10/2020 SCHEME IR: IR23 (07.09.2020)





gia

PROJECT: 14047 - CAMBRIDGE ROAD
REPORT TITLE: EXISTING VS. PROPOSED
ADDRESS: 63 CAMBRIDGE GROVE ROAD

DATE: 02/10/2020 SCHEME IR: IR23 (07.09.2020)





gia

PROJECT: 14047 - CAMBRIDGE ROAD
REPORT TITLE: EXISTING VS. PROPOSED
ADDRESS: 65 CAMBRIDGE GROVE ROAD

DATE: 02/10/2020 SCHEME IR: IR23 (07.09.2020)







PROJECT: 14047 - CAMBRIDGE ROAD
REPORT TITLE: EXISTING VS. PROPOSED
ADDRESS: 65 CAMBRIDGE GROVE ROAD

DATE: 02/10/2020 SCHEME IR: IR23 (07.09.2020)