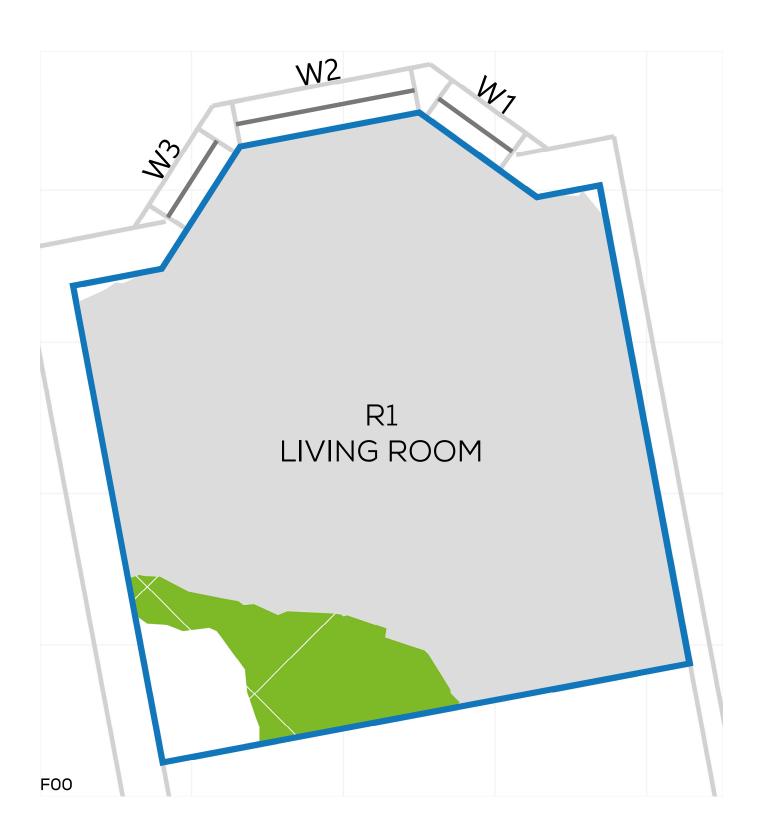

PROJECT: 14047 - CAMBRIDGE ROAD
REPORT TITLE: EXISTING VS. PROPOSED
ADDRESS: 39 PORTMAN ROAD

DATE: 02/10/2020 SCHEME IR: IR23 (07.09.2020)

PROJECT: 14047 - CAMBRIDGE ROAD REPORT TITLE: EXISTING VS. PROPOSED ADDRESS: 39 PORTMAN ROAD

DATE: 02/10/2020 SCHEME IR: IR23 (07.09.2020)

DRAWING No.: 14047-REL06-IS02-DD372

PROJECT: 14047 - CAMBRIDGE ROAD REPORT TITLE: EXISTING VS. PROPOSED ADDRESS: 2 SOMERSET ROAD

DATE: 02/10/2020 SCHEME IR: IR23 (07.09.2020)