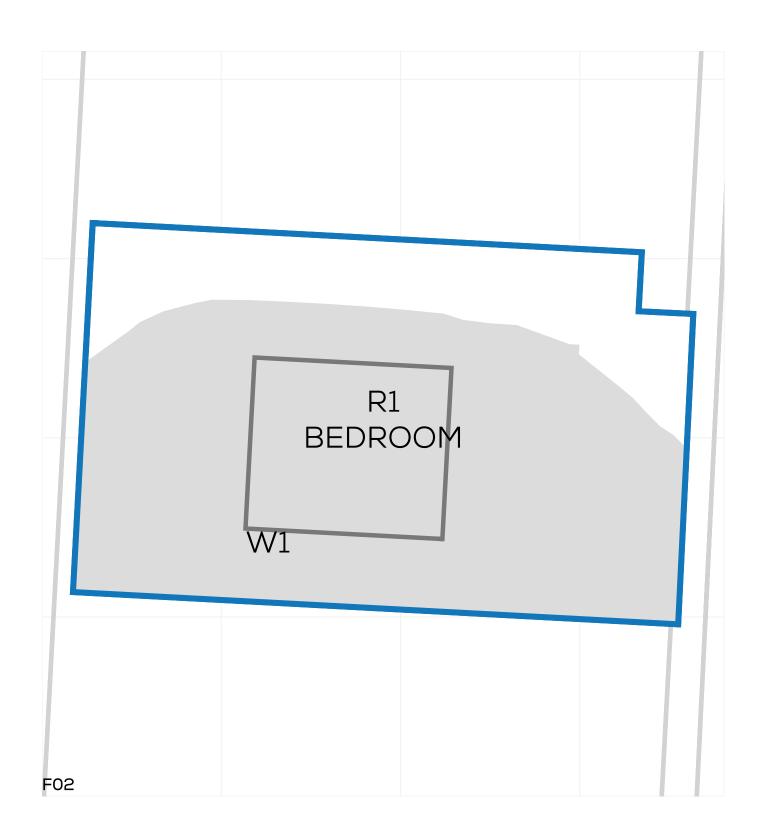

PROJECT: 14047 - CAMBRIDGE ROAD REPORT TITLE: EXISTING VS. PROPOSED ADDRESS: 3 SOMERSET ROAD

DATE: 02/10/2020 SCHEME IR: IR23 (07.09.2020)

DRAWING No.: 14047-REL06-IS02-DD375

PROJECT: 14047 - CAMBRIDGE ROAD REPORT TITLE: EXISTING VS. PROPOSED ADDRESS: 3 SOMERSET ROAD

DATE: 02/10/2020 SCHEME IR: IR23 (07.09.2020)

DRAWING No.: 14047-REL06-IS02-DD376

gia

PROJECT: 14047 - CAMBRIDGE ROAD REPORT TITLE: EXISTING VS. PROPOSED ADDRESS: 3 SOMERSET ROAD

DATE: 02/10/2020 SCHEME IR: IR23 (07.09.2020)