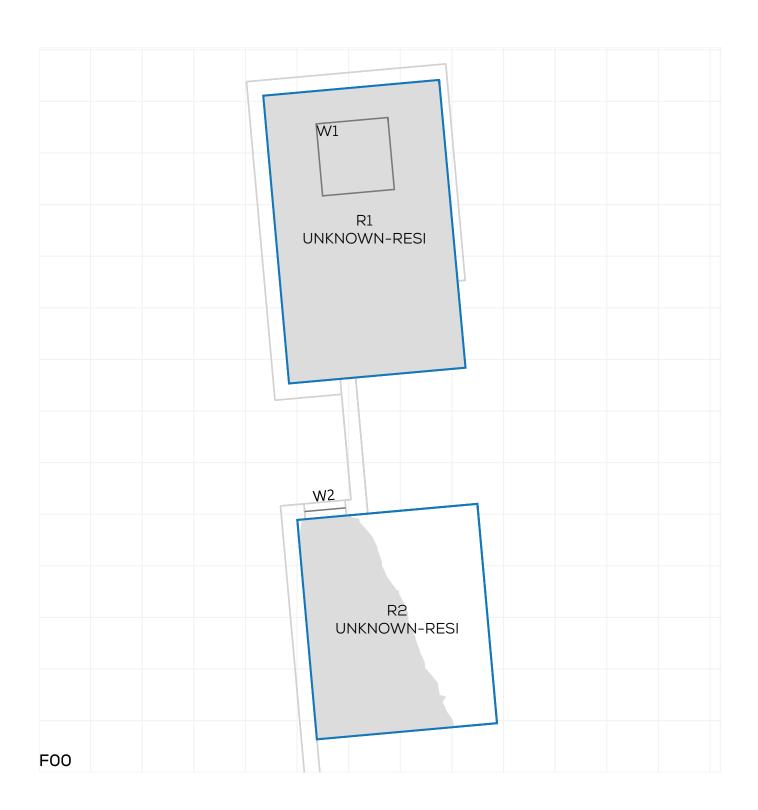

DRAWING No.: 14047-REL06-IS02-DD381

KEY:

MAINTAINED LIT AREA

1 METRE GRID

PROJECT: 14047 - CAMBRIDGE ROAD REPORT TITLE: EXISTING VS. PROPOSED ADDRESS: 29 ROWLLS ROAD

DATE: 02/10/2020 SCHEME IR: IR23 (07.09.2020)

DATE: 02/10/2020

IR23 (07.09.2020)

DRAWING No.: 14047-REL06-IS02-DD401

KEY: GAIN LOSS

MAINTAINED LIT AREA 1 METRE GRID

PROJECT: 14047 - CAMBRIDGE ROAD REPORT TITLE: EXISTING VS. PROPOSED

33 ROWLLS ROAD ADDRESS: DATE: 02/10/2020