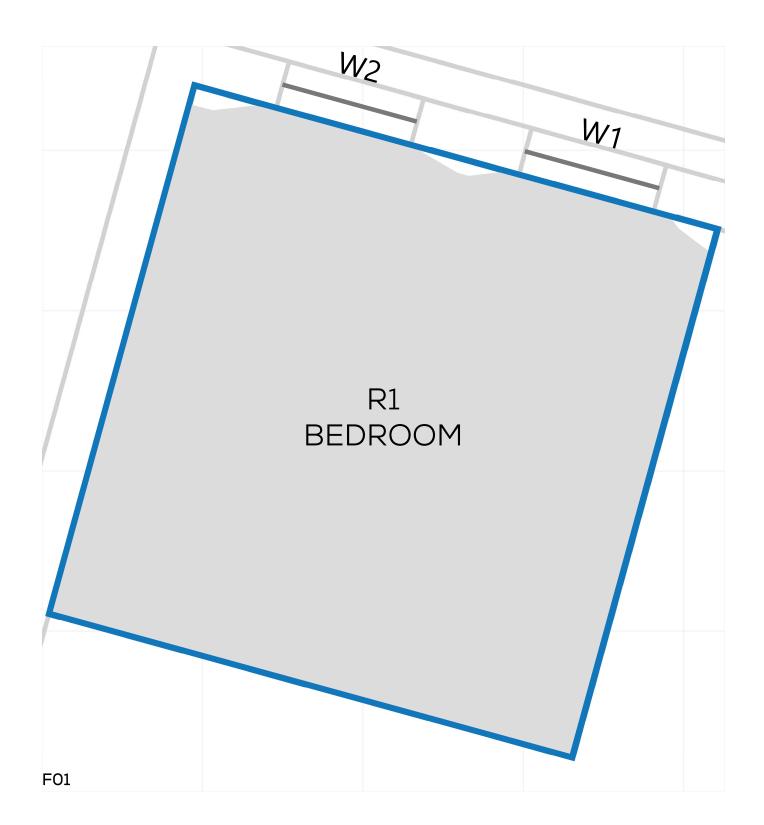

DATE: 02/10/2020 SCHEME IR: IR23 (07.09.2020)

DRAWING No.: 14047-REL06-IS02-DD372

PROJECT: 14047 - CAMBRIDGE ROAD REPORT TITLE: EXISTING VS. PROPOSED ADDRESS: 2 SOMERSET ROAD

DATE: 02/10/2020 SCHEME IR: IR23 (07.09.2020)

DRAWING No.: 14047-REL06-IS02-DD373

PROJECT: 14047 - CAMBRIDGE ROAD REPORT TITLE: EXISTING VS. PROPOSED ADDRESS: 2 SOMERSET ROAD

DATE: 02/10/2020 SCHEME IR: IR23 (07.09.2020)

DRAWING No.: 14047-REL06-IS02-DD374