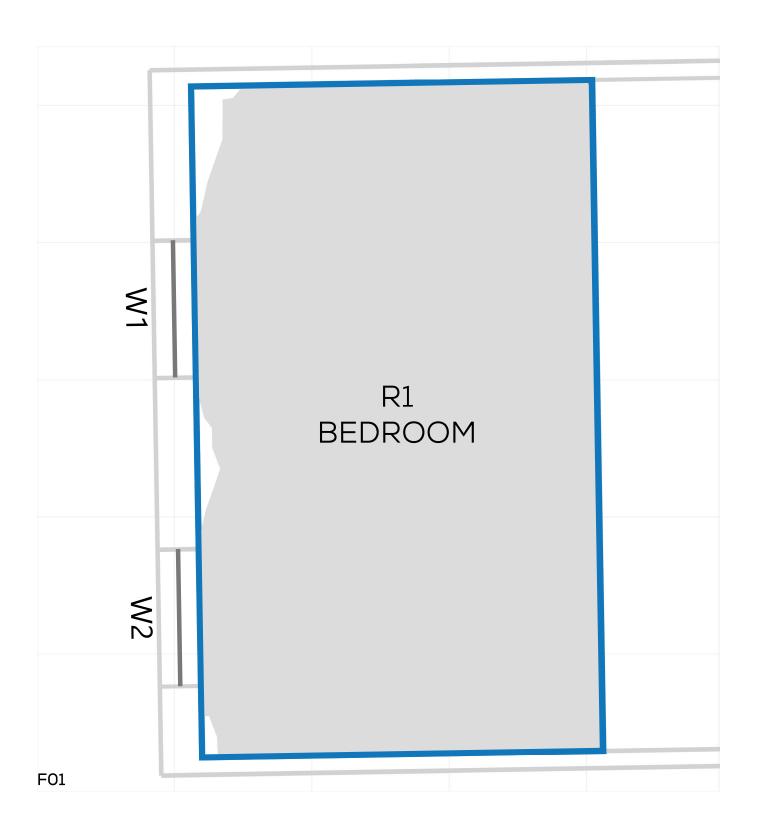

AREA 1 METRE GRID







PROJECT: 14047 - CAMBRIDGE ROAD REPORT TITLE: EXISTING VS. PROPOSED

33 ROWLLS ROAD ADDRESS: DATE: 02/10/2020

SCHEME IR: IR23 (07.09.2020)







gia

PROJECT: 14047 - CAMBRIDGE ROAD
REPORT TITLE: EXISTING VS. PROPOSED
ADDRESS: 63 CAMBRIDGE GROVE ROAD

DATE: 02/10/2020 SCHEME IR: IR23 (07.09.2020)





gia

PROJECT: 14047 - CAMBRIDGE ROAD
REPORT TITLE: EXISTING VS. PROPOSED
ADDRESS: 63 CAMBRIDGE GROVE ROAD

DATE: 02/10/2020 SCHEME IR: IR23 (07.09.2020)





gia

PROJECT: 14047 - CAMBRIDGE ROAD
REPORT TITLE: EXISTING VS. PROPOSED
ADDRESS: 65 CAMBRIDGE GROVE ROAD

DATE: 02/10/2020 SCHEME IR: IR23 (07.09.2020)







PROJECT: 14047 - CAMBRIDGE ROAD
REPORT TITLE: EXISTING VS. PROPOSED
ADDRESS: 65 CAMBRIDGE GROVE ROAD

DATE: 02/10/2020 SCHEME IR: IR23 (07.09.2020)