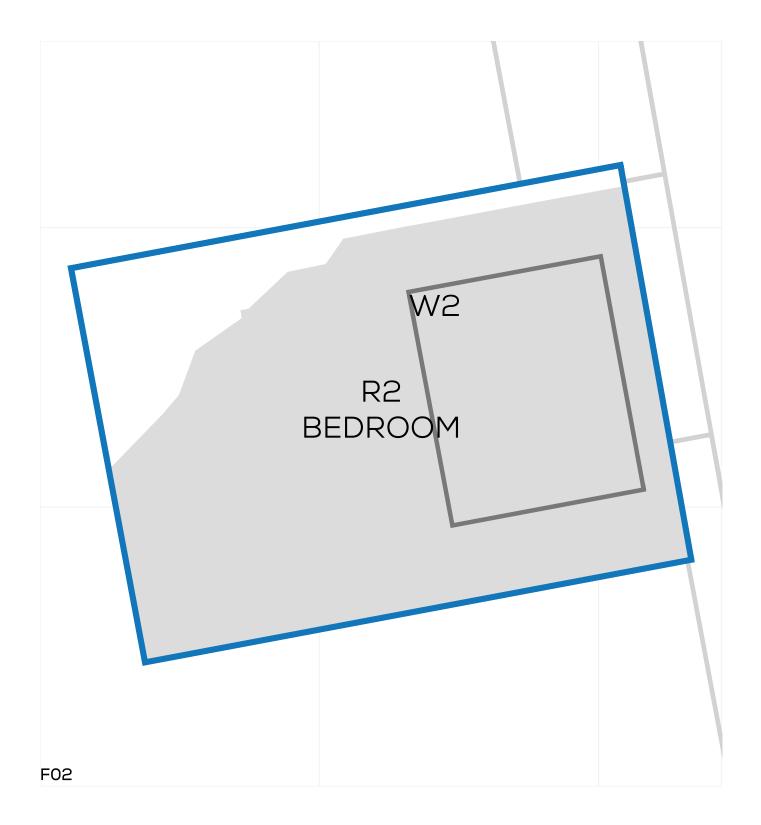

PROJECT: 14047 - CAMBRIDGE ROAD REPORT TITLE: EXISTING VS. PROPOSED ADDRESS: 3 SOMERSET ROAD

DATE: 02/10/2020 SCHEME IR: IR23 (07.09.2020)

DRAWING No.: 14047-REL06-IS02-DD375

PROJECT: 14047 - CAMBRIDGE ROAD REPORT TITLE: EXISTING VS. PROPOSED ADDRESS: 3 SOMERSET ROAD

DATE: 02/10/2020 SCHEME IR: IR23 (07.09.2020)

DRAWING No.: 14047-REL06-IS02-DD376

gia

PROJECT: 14047 - CAMBRIDGE ROAD REPORT TITLE: EXISTING VS. PROPOSED ADDRESS: 3 SOMERSET ROAD

DATE: 02/10/2020 SCHEME IR: IR23 (07.09.2020)