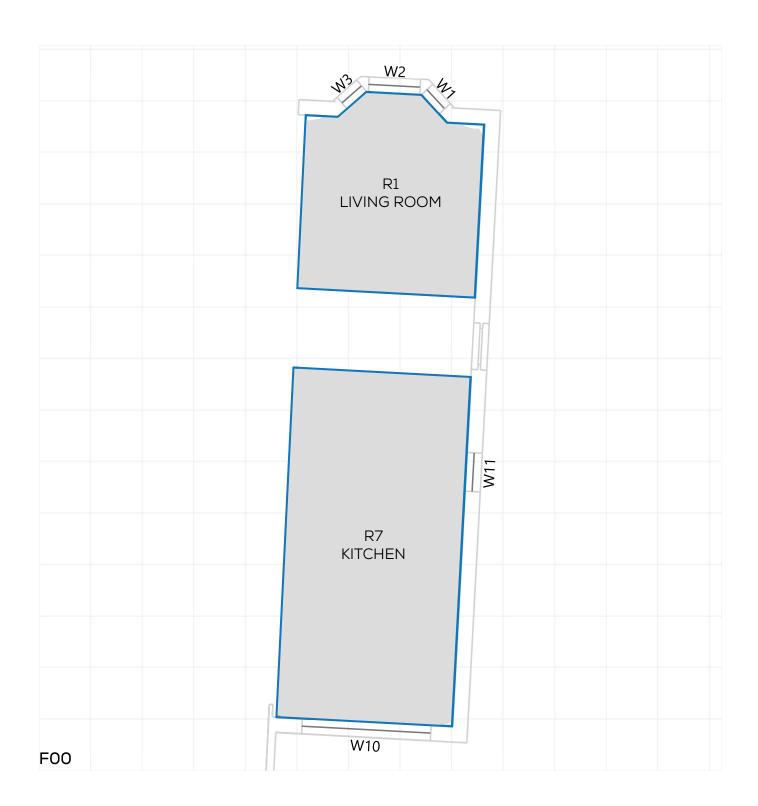

R23 (07.09.2020)

DRAWING No.: 14047-REL06-IS02-DD381

KEY:





MAINTAINED LIT AREA

1 METRE GRID







PROJECT: 14047 - CAMBRIDGE ROAD REPORT TITLE: EXISTING VS. PROPOSED ADDRESS: 29 ROWLLS ROAD

DATE: 02/10/2020 SCHEME IR: IR23 (07.09.2020)

DRAWING No.: 14047-REL06-IS02-DD382







PROJECT: 14047 - CAMBRIDGE ROAD REPORT TITLE: EXISTING VS. PROPOSED

ADDRESS: 31 ROWLLS ROAD
DATE: 02/10/2020
SCHEME IR: IR23 (07.09.2020)

DRAWING No.: 14047-REL06-IS02-DD383







PROJECT: 14047 - CAMBRIDGE ROAD REPORT TITLE: EXISTING VS. PROPOSED

ADDRESS: 31 ROWLLS ROAD
DATE: 02/10/2020
SCHEME IR: IR23 (07.09.2020)

DRAWING No.: 14047-REL06-IS02-DD384







PROJECT: 14047 - CAMBRIDGE ROAD REPORT TITLE: EXISTING VS. PROPOSED

ADDRESS: 30 ROWLLS ROAD

DATE: 02/10/2020 SCHEME IR: IR23 (07.09.2020)









PROJECT: 14047 - CAMBRIDGE ROAD REPORT TITLE: EXISTING VS. PROPOSED ADDRESS: 30 ROWLLS ROAD

DATE: 02/10/2020 SCHEME IR: IR23 (07.09.2020)









PROJECT: 14047 - CAMBRIDGE ROAD
REPORT TITLE: EXISTING VS. PROPOSED

ADDRESS: 30 ROWLLS ROAD DATE: 02/10/2020

SCHEME IR: IR23 (07.09.2020)









PROJECT: 14047 - CAMBRIDGE ROAD REPORT TITLE: EXISTING VS. PROPOSED ADDRESS: 28 ROWLLS ROAD

DATE: 02/10/2020 SCHEME IR: IR23 (07.09.2020)







PROJECT: 14047 - CAMBRIDGE ROAD REPORT TITLE: EXISTING VS. PROPOSED ADDRESS: 28 ROWLLS ROAD

DATE: 02/10/2020 SCHEME IR: IR23 (07.09.2020)









PROJECT: 14047 - CAMBRIDGE ROAD REPORT TITLE: EXISTING VS. PROPOSED ADDRESS: 28 ROWLLS ROAD

DATE: 02/10/2020 SCHEME IR: IR23 (07.09.2020)







PROJECT: 14047 - CAMBRIDGE ROAD REPORT TITLE: EXISTING VS.