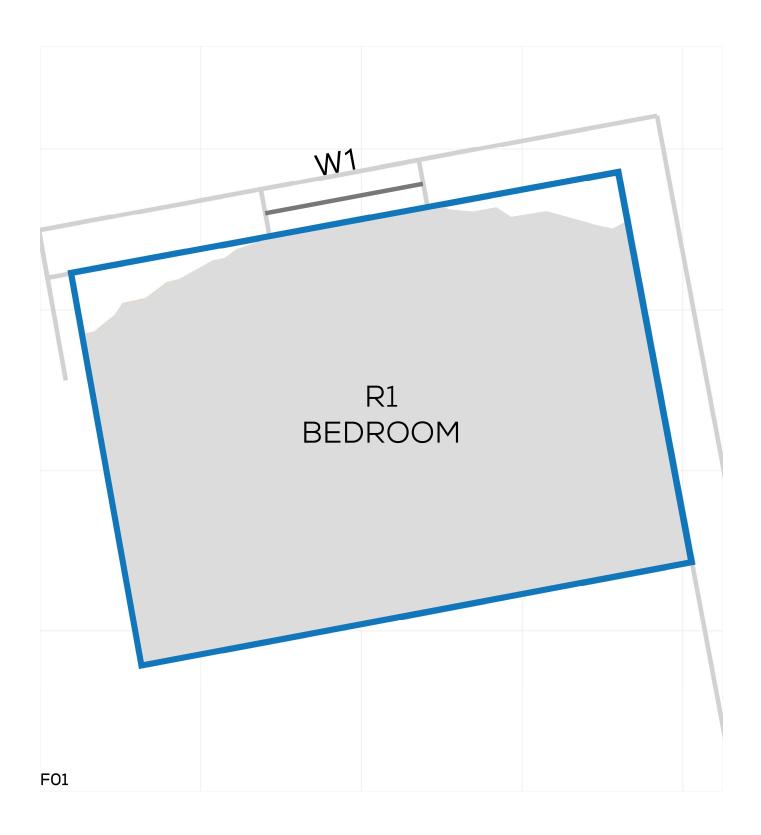

DRAWING No.: 14047-REL06-IS02-DD381

KEY:

MAINTAINED LIT AREA

1 METRE GRID

PROJECT: 14047 - CAMBRIDGE ROAD REPORT TITLE: EXISTING VS. PROPOSED ADDRESS: 29 ROWLLS ROAD

DATE: 02/10/2020 SCHEME IR: IR23 (07.09.2020)