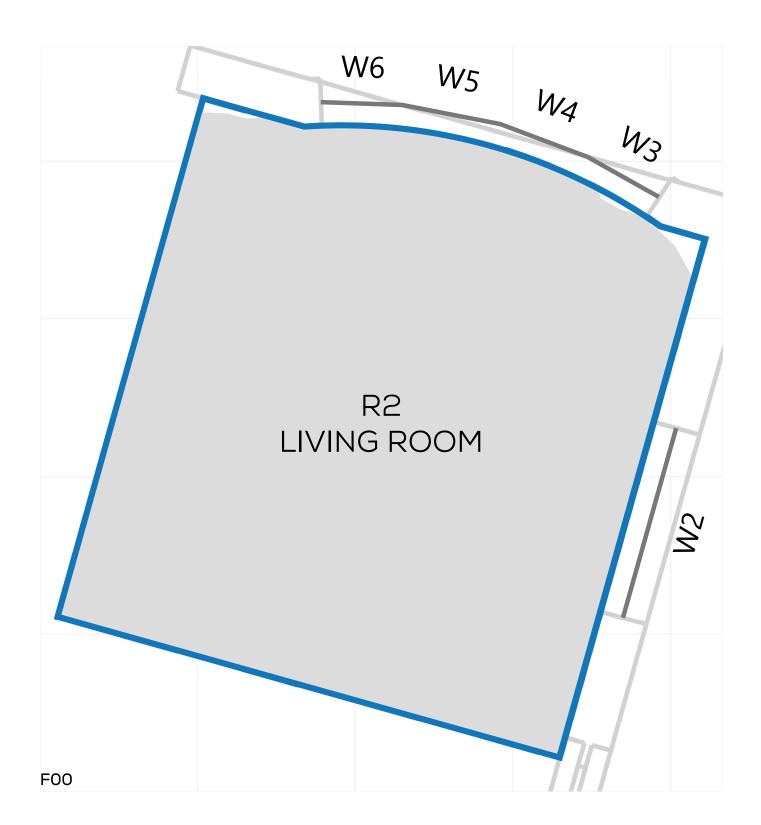

PROJECT: 14047 - CAMBRIDGE ROAD
REPORT TITLE: EXISTING VS. PROPOSED
ADDRESS: 39 PORTMAN ROAD

DATE: 02/10/2020 SCHEME IR: IR23 (07.09.2020)

PROJECT: 14047 - CAMBRIDGE ROAD REPORT TITLE: EXISTING VS. PROPOSED ADDRESS: 39 PORTMAN ROAD

DATE: 02/10/2020 SCHEME IR: IR23 (07.09.2020)

DRAWING No.: 14047-REL06-IS02-DD372

PROJECT: 14047 - CAMBRIDGE ROAD REPORT TITLE: EXISTING VS. PROPOSED ADDRESS: 2 SOMERSET ROAD

DATE: 02/10/2020 SCHEME IR: IR23 (07.09.2020)