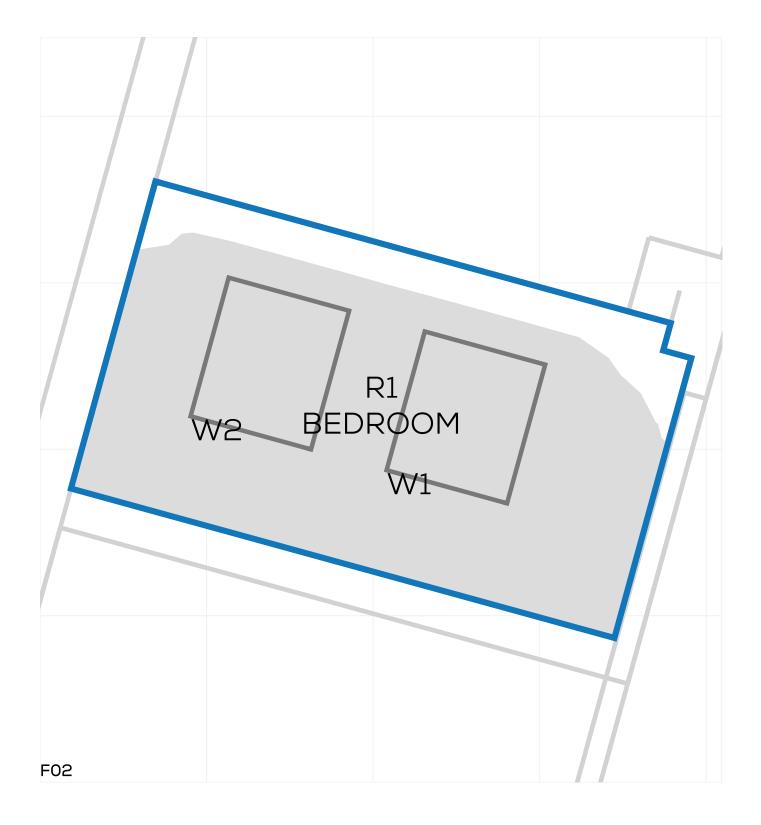

PROJECT: 14047 - CAMBRIDGE ROAD
REPORT TITLE: EXISTING VS. PROPOSED
ADDRESS: 39 PORTMAN ROAD

DATE: 02/10/2020 SCHEME IR: IR23 (07.09.2020)

PROJECT: 14047 - CAMBRIDGE ROAD REPORT TITLE: EXISTING VS. PROPOSED ADDRESS: 39 PORTMAN ROAD

DATE: 02/10/2020 SCHEME IR: IR23 (07.09.2020)

DRAWING No.: 14047-REL06-IS02-DD372

PROJECT: 14047 - CAMBRIDGE ROAD REPORT TITLE: EXISTING VS. PROPOSED ADDRESS: 2 SOMERSET ROAD

DATE: 02/10/2020 SCHEME IR: IR23 (07.09.2020)