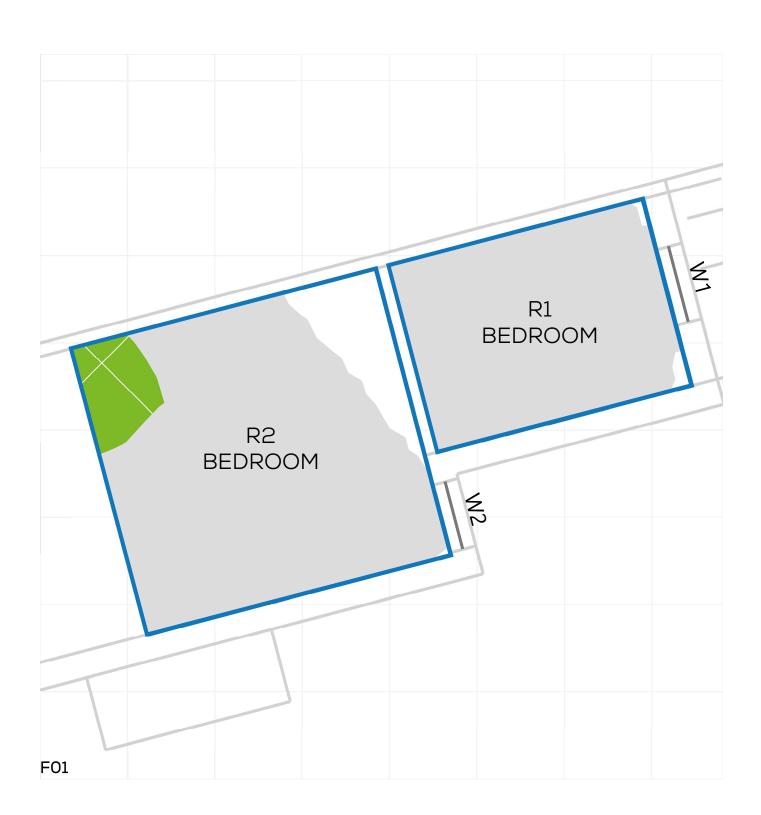

PROJECT: 14047 - CAMBRIDGE ROAD
REPORT TITLE: EXISTING VS. PROPOSED
ADDRESS: 39 PORTMAN ROAD

DATE: 02/10/2020 SCHEME IR: IR23 (07.09.2020)







PROJECT: 14047 - CAMBRIDGE ROAD REPORT TITLE: EXISTING VS. PROPOSED ADDRESS: 39 PORTMAN ROAD

DATE: 02/10/2020 SCHEME IR: IR23 (07.09.2020)

DRAWING No.: 14047-REL06-IS02-DD372







PROJECT: 14047 - CAMBRIDGE ROAD REPORT TITLE: EXISTING VS. PROPOSED ADDRESS: 2 SOMERSET ROAD

DATE: 02/10/2020 SCHEME IR: IR23 (07.09.2020)

DRAWING No.: 14047-REL06-IS02-DD373







PROJECT: 14047 - CAMBRIDGE ROAD REPORT TITLE: EXISTING VS. PROPOSED ADDRESS: 2 SOMERSET ROAD

DATE: 02/10/2020 SCHEME IR: IR23 (07.09.2020)

DRAWING No.: 14047-REL06-IS02-DD374







PROJECT: 14047 - CAMBRIDGE ROAD REPORT TITLE: EXISTING VS. PROPOSED ADDRESS: 3 SOMERSET ROAD

DATE: 02/10/2020 SCHEME IR: IR23 (07.09.2020)

DRAWING No.: 14047-REL06-IS02-DD375







PROJECT: 14047 - CAMBRIDGE ROAD REPORT TITLE: EXISTING VS. PROPOSED ADDRESS: 3 SOMERSET ROAD

DATE: 02/10/2020 SCHEME IR: IR23 (07.09.2020)

DRAWING No.: 14047-REL06-IS02-DD376





gia

PROJECT: 14047 - CAMBRIDGE ROAD REPORT TITLE: EXISTING VS