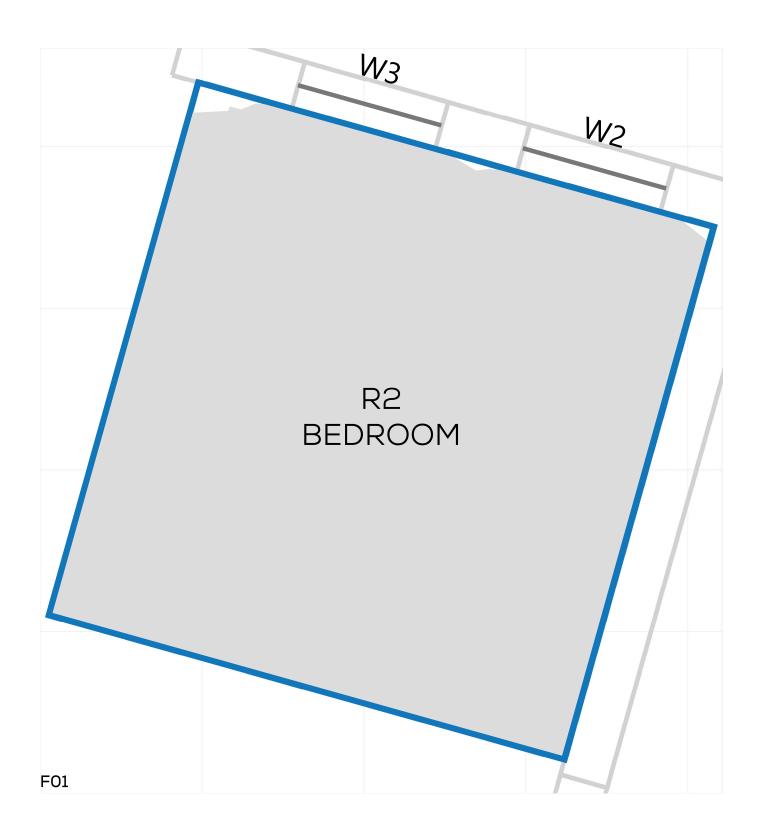

PROJECT: 14047 - CAMBRIDGE ROAD
REPORT TITLE: EXISTING VS. PROPOSED
ADDRESS: 39 PORTMAN ROAD

DATE: 02/10/2020 SCHEME IR: IR23 (07.09.2020)

PROJECT: 14047 - CAMBRIDGE ROAD REPORT TITLE: EXISTING VS. PROPOSED ADDRESS: 39 PORTMAN ROAD

DATE: 02/10/2020 SCHEME IR: IR23 (07.09.2020)

DRAWING No.: 14047-REL06-IS02-DD372

PROJECT: 14047 - CAMBRIDGE ROAD REPORT TITLE: EXISTING VS. PROPOSED ADDRESS: 2 SOMERSET ROAD

DATE: 02/10/2020 SCHEME IR: IR23 (07.09.2020)