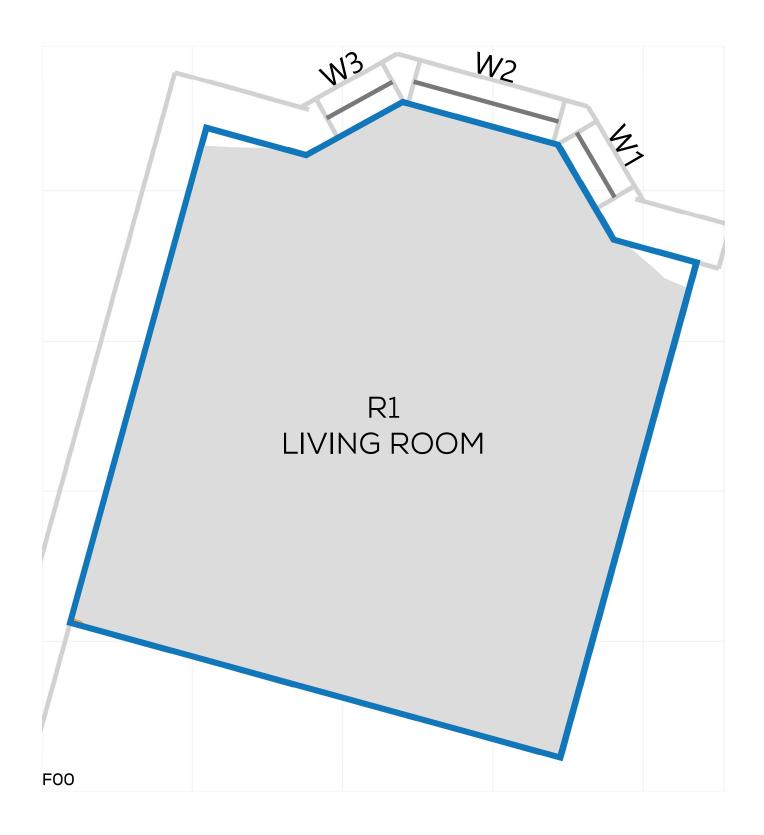

PROJECT: 14047 - CAMBRIDGE ROAD
REPORT TITLE: EXISTING VS. PROPOSED
ADDRESS: 39 PORTMAN ROAD

DATE: 02/10/2020 SCHEME IR: IR23 (07.09.2020)

PROJECT: 14047 - CAMBRIDGE ROAD REPORT TITLE: EXISTING VS. PROPOSED ADDRESS: 39 PORTMAN ROAD

DATE: 02/10/2020 SCHEME IR: IR23 (07.09.2020)

DRAWING No.: 14047-REL06-IS02-DD372

PROJECT: 14047 - CAMBRIDGE ROAD REPORT TITLE: EXISTING VS. PROPOSED ADDRESS: 2 SOMERSET ROAD

DATE: 02/10/2020 SCHEME IR: IR23 (07.09.2020)