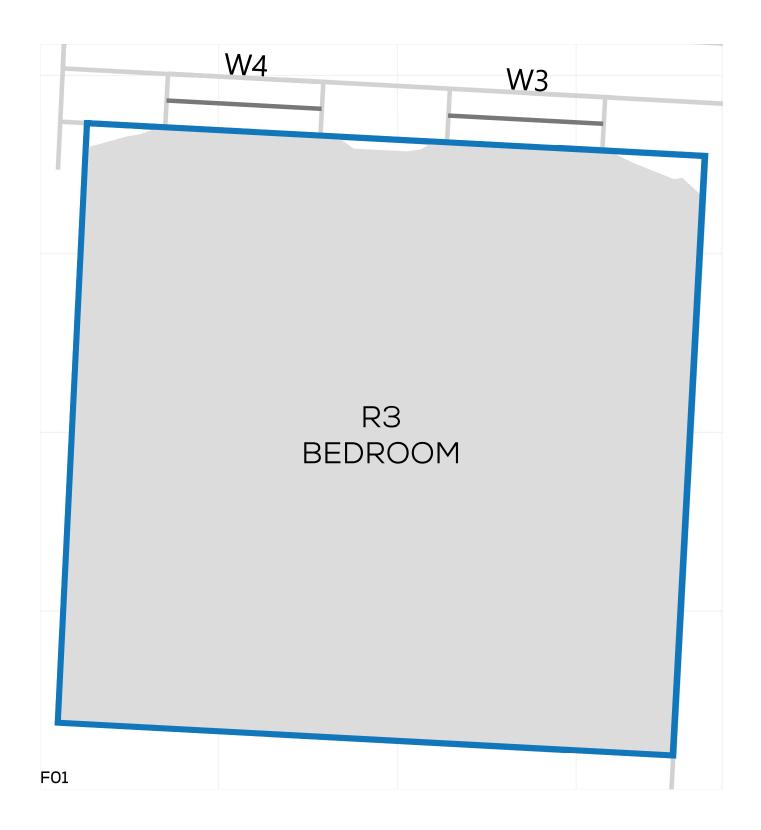

DRAWING No.: 14047-REL06-IS02-DD381

KEY:

MAINTAINED LIT AREA

1 METRE GRID

PROJECT: 14047 - CAMBRIDGE ROAD REPORT TITLE: EXISTING VS. PROPOSED ADDRESS: 29 ROWLLS ROAD

DATE: 02/10/2020 SCHEME IR: IR23 (07.09.2020)