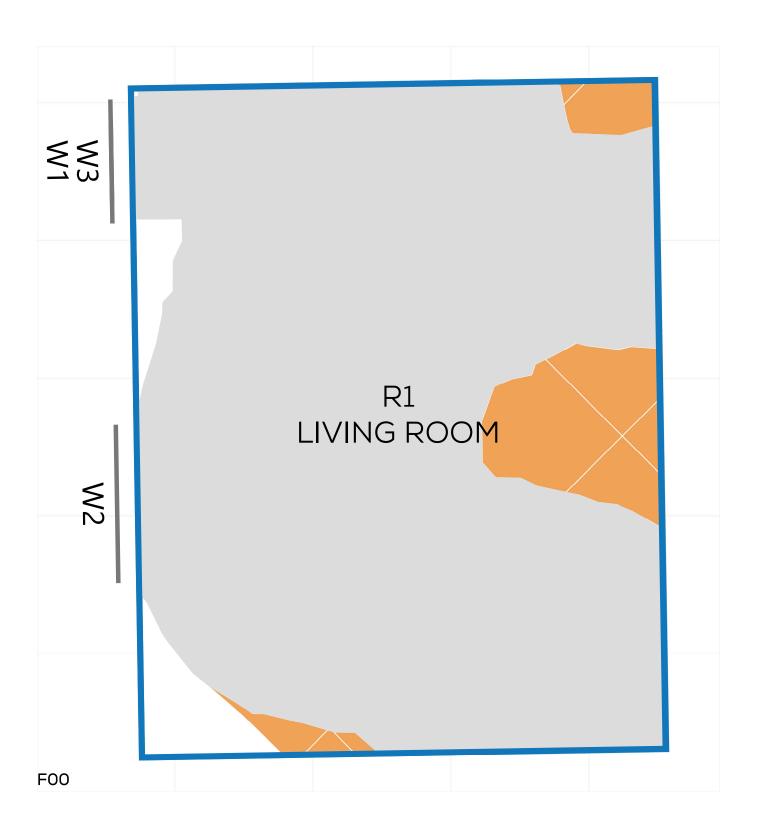

PROJECT: 14047 - CAMBRIDGE ROAD
REPORT TITLE: EXISTING VS. PROPOSED
ADDRESS: 39 PORTMAN ROAD

DATE: 02/10/2020 SCHEME IR: IR23 (07.09.2020)

PROJECT: 14047 - CAMBRIDGE ROAD REPORT TITLE: EXISTING VS. PROPOSED ADDRESS: 39 PORTMAN ROAD

DATE: 02/10/2020 SCHEME IR: IR23 (07.09.2020)

DRAWING No.: 14047-REL06-IS02-DD372

PROJECT: 14047 - CAMBRIDGE ROAD REPORT TITLE: EXISTING VS. PROPOSED ADDRESS: 2 SOMERSET ROAD

DATE: 02/10/2020 SCHEME IR: IR23 (07.09.2020)