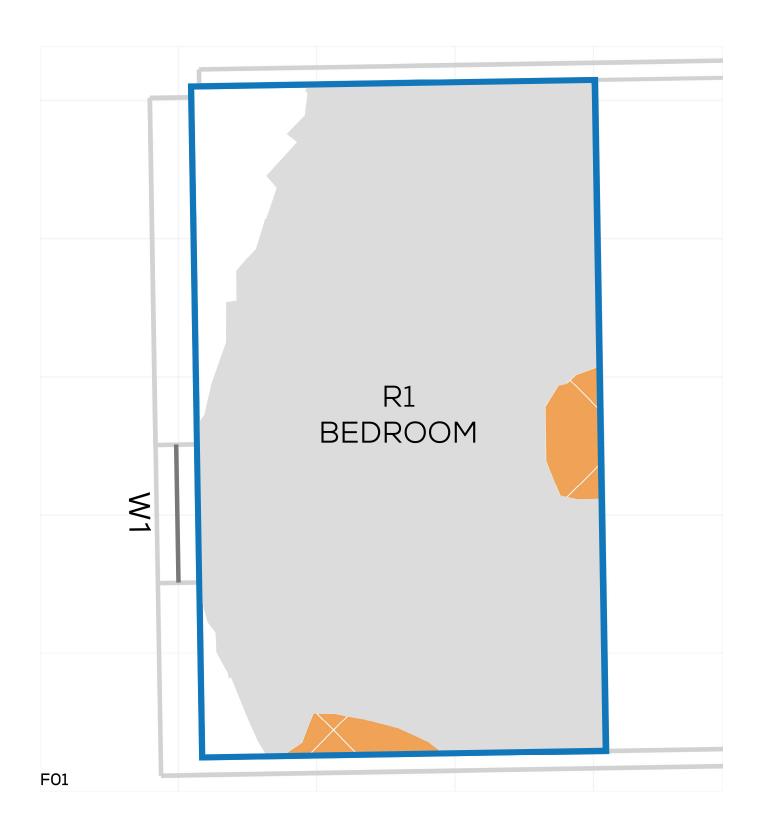

PROJECT: 14047 - CAMBRIDGE ROAD
REPORT TITLE: EXISTING VS. PROPOSED
ADDRESS: 39 PORTMAN ROAD

DATE: 02/10/2020 SCHEME IR: IR23 (07.09.2020)

PROJECT: 14047 - CAMBRIDGE ROAD REPORT TITLE: EXISTING VS. PROPOSED ADDRESS: 39 PORTMAN ROAD

DATE: 02/10/2020 SCHEME IR: IR23 (07.09.2020)

DRAWING No.: 14047-REL06-IS02-DD372

PROJECT: 14047 - CAMBRIDGE ROAD REPORT TITLE: EXISTING VS. PROPOSED ADDRESS: 2 SOMERSET ROAD

DATE: 02/10/2020 SCHEME IR: IR23 (07.09.2020)