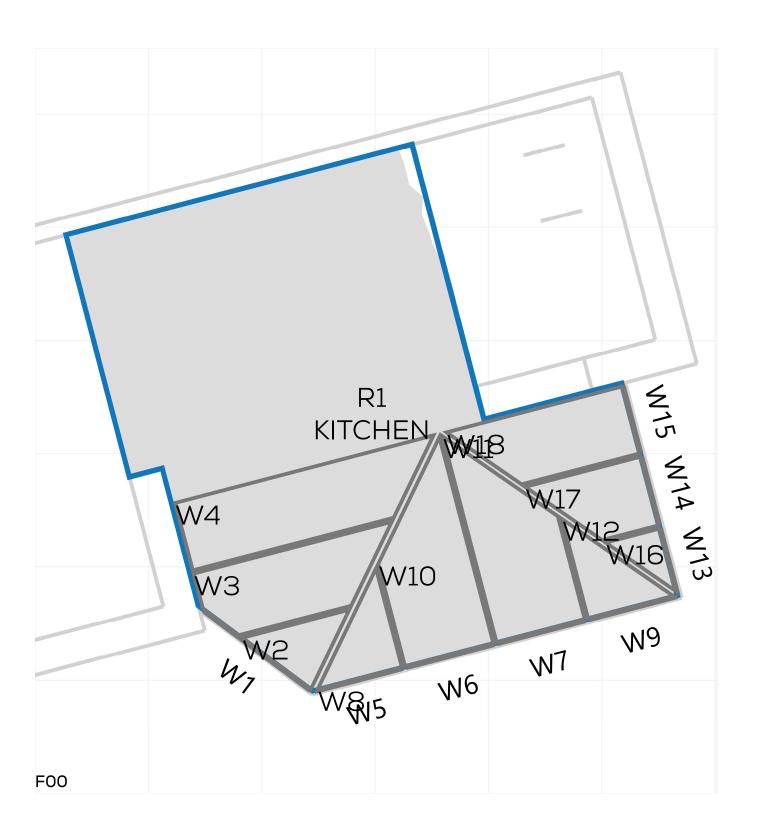

PROJECT: 14047 - CAMBRIDGE ROAD
REPORT TITLE: EXISTING VS. PROPOSED
ADDRESS: 39 PORTMAN ROAD

DATE: 02/10/2020 SCHEME IR: IR23 (07.09.2020)







PROJECT: 14047 - CAMBRIDGE ROAD REPORT TITLE: EXISTING VS. PROPOSED ADDRESS: 39 PORTMAN ROAD

DATE: 02/10/2020 SCHEME IR: IR23 (07.09.2020)

DRAWING No.: 14047-REL06-IS02-DD372







PROJECT: 14047 - CAMBRIDGE ROAD REPORT TITLE: EXISTING VS. PROPOSED ADDRESS: 2 SOMERSET ROAD

DATE: 02/10/2020 SCHEME IR: IR23 (07.09.2020)

DRAWING No.: 14047-REL06-IS02-DD373







PROJECT: 14047 - CAMBRIDGE ROAD REPORT TITLE: EXISTING VS. PROPOSED ADDRESS: 2 SOMERSET ROAD

DATE: 02/10/2020 SCHEME IR: IR23 (07.09.2020)

DRAWING No.: 14047-REL06-IS02-DD374







PROJECT: 14047 - CAMBRIDGE ROAD REPORT TITLE: EXISTING VS. PROPOSED ADDRESS: 3 SOMERSET ROAD

DATE: 02/10/2020 SCHEME IR: IR23 (07.09.2020)

DRAWING No.: 14047-REL06-IS02-DD375







PROJECT: 14047 - CAMBRIDGE ROAD REPORT TITLE: EXISTING VS. P