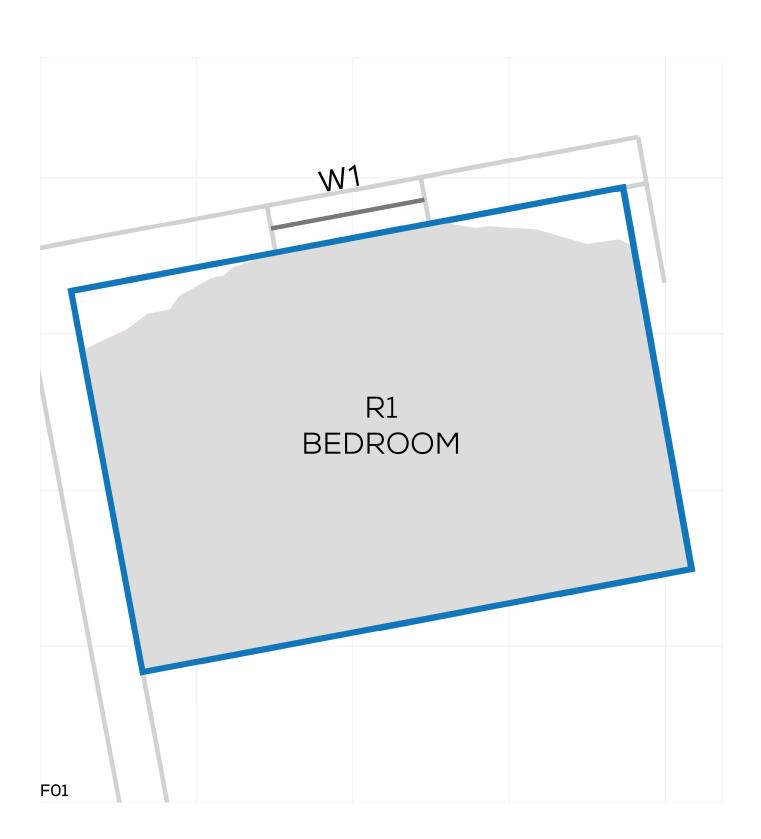

DATE: 02/10/2020 SCHEME IR: IR23 (07.09.2020)

DRAWING No.: 14047-REL06-IS02-DD372

PROJECT: 14047 - CAMBRIDGE ROAD REPORT TITLE: EXISTING VS. PROPOSED ADDRESS: 2 SOMERSET ROAD

DATE: 02/10/2020 SCHEME IR: IR23 (07.09.2020)

DRAWING No.: 14047-REL06-IS02-DD373

PROJECT: 14047 - CAMBRIDGE ROAD REPORT TITLE: EXISTING VS. PROPOSED ADDRESS: 2 SOMERSET ROAD

DATE: 02/10/2020 SCHEME IR: IR23 (07.09.2020)

DRAWING No.: 14047-REL06-IS02-DD374