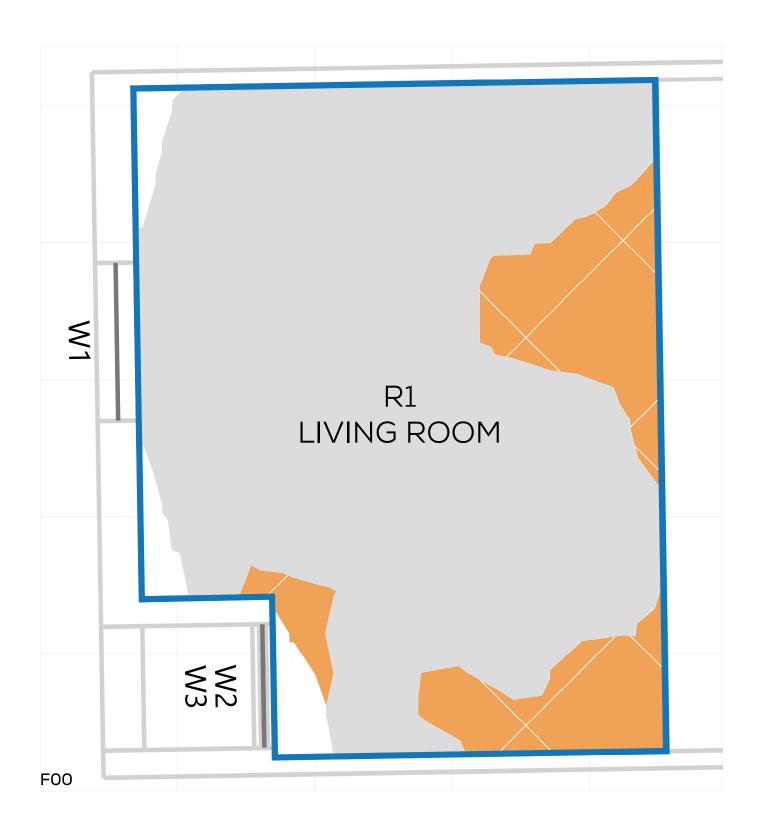

PROJECT: 14047 - CAMBRIDGE ROAD
REPORT TITLE: EXISTING VS. PROPOSED
ADDRESS: 39 PORTMAN ROAD

DATE: 02/10/2020 SCHEME IR: IR23 (07.09.2020)

PROJECT: 14047 - CAMBRIDGE ROAD REPORT TITLE: EXISTING VS. PROPOSED ADDRESS: 39 PORTMAN ROAD

DATE: 02/10/2020 SCHEME IR: IR23 (07.09.2020)

DRAWING No.: 14047-REL06-IS02-DD372

PROJECT: 14047 - CAMBRIDGE ROAD REPORT TITLE: EXISTING VS. PROPOSED ADDRESS: 2 SOMERSET ROAD

DATE: 02/10/2020 SCHEME IR: IR23 (07.09.2020)