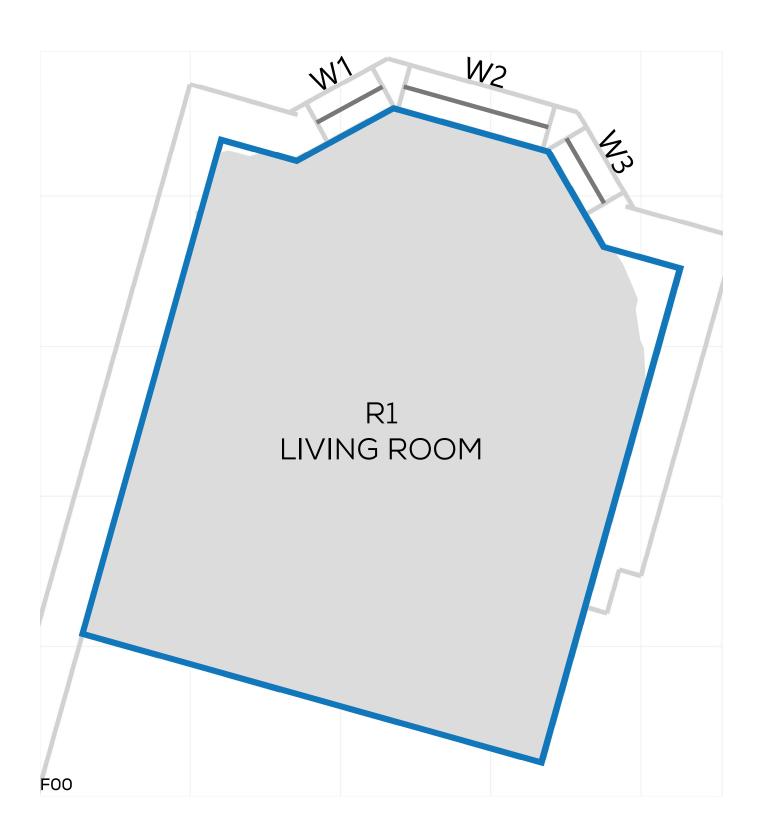

DRAWING No.: 14047-REL06-IS02-DD381

KEY:

MAINTAINED LIT AREA

1 METRE GRID

PROJECT: 14047 - CAMBRIDGE ROAD REPORT TITLE: EXISTING VS. PROPOSED ADDRESS: 29 ROWLLS ROAD

DATE: 02/10/2020 SCHEME IR: IR23 (07.09.2020)