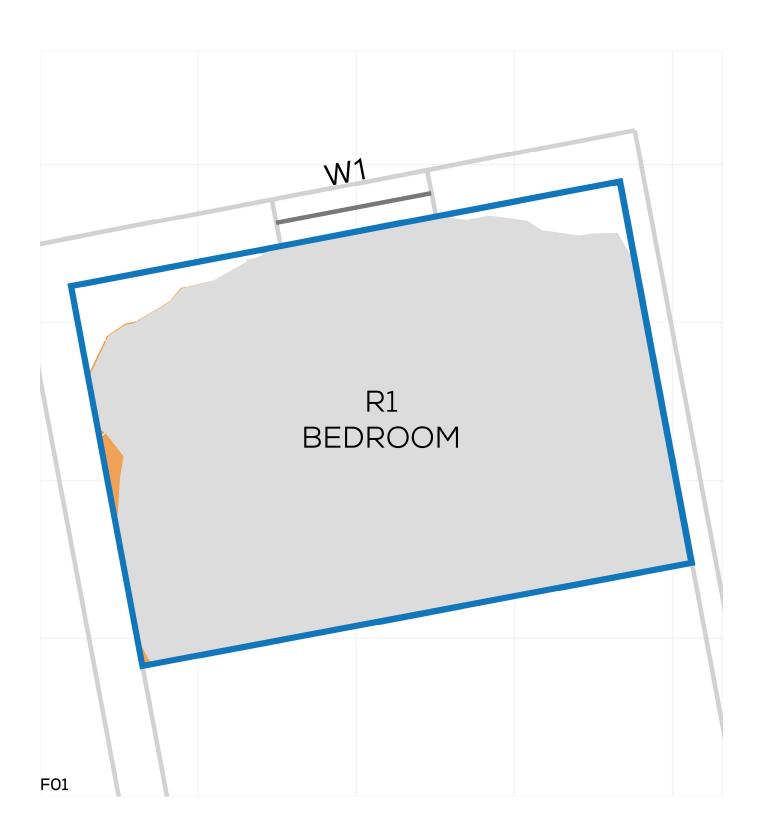

DATE: 02/10/2020 SCHEME IR: IR23 (07.09.2020)

DRAWING No.: 14047-REL06-IS02-DD372

PROJECT: 14047 - CAMBRIDGE ROAD REPORT TITLE: EXISTING VS. PROPOSED ADDRESS: 2 SOMERSET ROAD

DATE: 02/10/2020 SCHEME IR: IR23 (07.09.2020)

DRAWING No.: 14047-REL06-IS02-DD373

PROJECT: 14047 - CAMBRIDGE ROAD REPORT TITLE: EXISTING VS. PROPOSED ADDRESS: 2 SOMERSET ROAD

DATE: 02/10/2020 SCHEME IR: IR23 (07.09.2020)

DRAWING No.: 14047-REL06-IS02-DD374