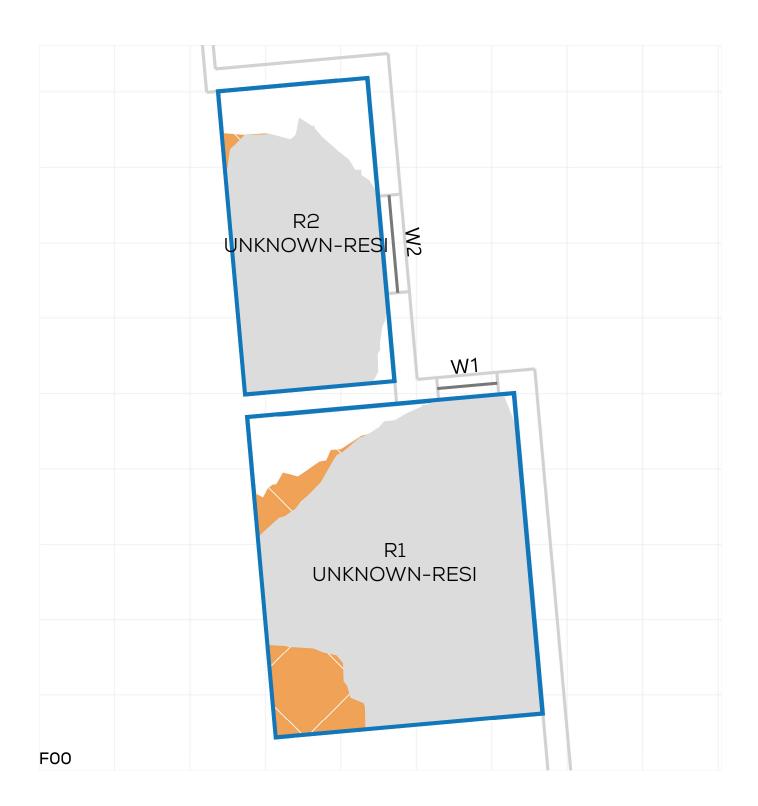

DATE: 02/10/2020

IR23 (07.09.2020)

DRAWING No.: 14047-REL06-IS02-DD401

KEY: GAIN LOSS

MAINTAINED LIT AREA 1 METRE GRID

PROJECT: 14047 - CAMBRIDGE ROAD REPORT TITLE: EXISTING VS. PROPOSED

33 ROWLLS ROAD ADDRESS: DATE: 02/10/2020