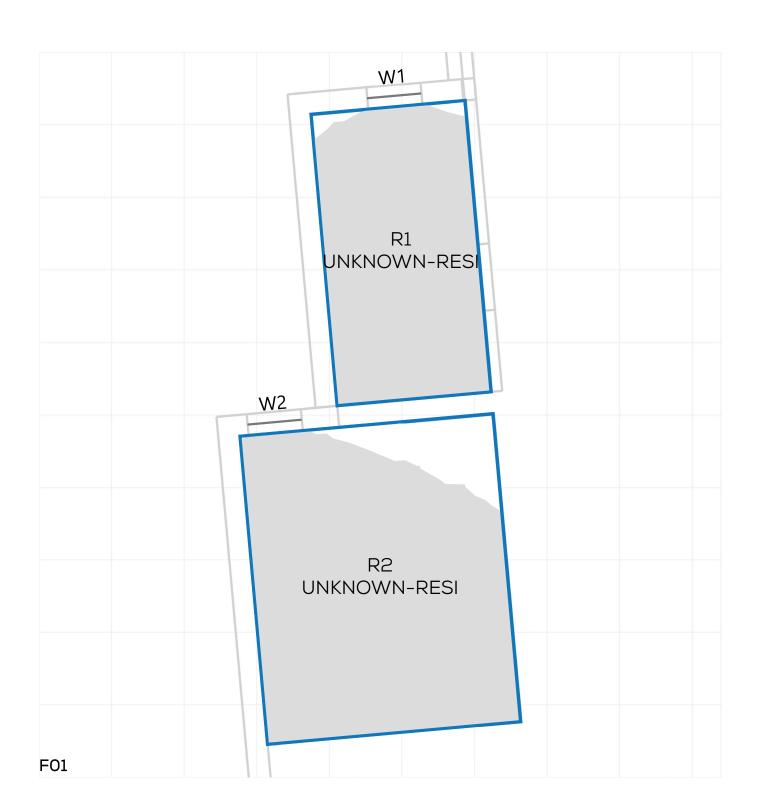

DATE: 02/10/2020

IR23 (07.09.2020)

DRAWING No.: 14047-REL06-IS02-DD401

KEY: GAIN LOSS

MAINTAINED LIT AREA 1 METRE GRID

PROJECT: 14047 - CAMBRIDGE ROAD REPORT TITLE: EXISTING VS. PROPOSED

33 ROWLLS ROAD ADDRESS: DATE: 02/10/2020