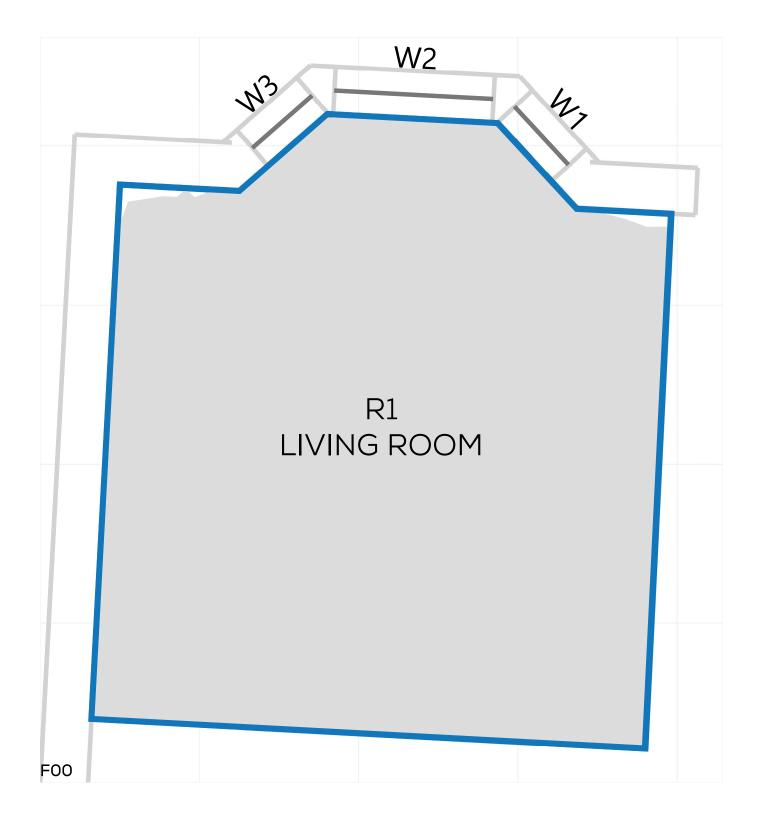

4047-REL06-IS02-DD383







PROJECT: 14047 - CAMBRIDGE ROAD REPORT TITLE: EXISTING VS. PROPOSED

ADDRESS: 31 ROWLLS ROAD
DATE: 02/10/2020
SCHEME IR: IR23 (07.09.2020)

DRAWING No.: 14047-REL06-IS02-DD384







PROJECT: 14047 - CAMBRIDGE ROAD REPORT TITLE: EXISTING VS. PROPOSED

ADDRESS: 30 ROWLLS ROAD

DATE: 02/10/2020 SCHEME IR: IR23 (07.09.2020)









PROJECT: 14047 - CAMBRIDGE ROAD REPORT TITLE: EXISTING VS. PROPOSED ADDRESS: 30 ROWLLS ROAD

DATE: 02/10/2020 SCHEME IR: IR23 (07.09.2020)









PROJECT: 14047 - CAMBRIDGE ROAD
REPORT TITLE: EXISTING VS. PROPOSED

ADDRESS: 30 ROWLLS ROAD DATE: 02/10/2020

SCHEME IR: IR23 (07.09.2020)









PROJECT: 14047 - CAMBRIDGE ROAD REPORT TITLE: EXISTING VS. PROPOSED ADDRESS: 28 ROWLLS ROAD

DATE: 02/10/2020 SCHEME IR: IR23 (07.09.2020)







PROJECT: 14047 - CAMBRIDGE ROAD REPORT TITLE: EXISTING VS. PROPOSED ADDRESS: 28 ROWLLS ROAD

DATE: 02/10/2020 SCHEME IR: IR23 (07.09.2020)









PROJECT: 14047 - CAMBRIDGE ROAD REPORT TITLE: EXISTING VS. PROPOSED ADDRESS: 28 ROWLLS ROAD

DATE: 02/10/2020 SCHEME IR: IR23 (07.09.2020)







PROJECT: 14047 - CAMBRIDGE ROAD REPORT TITLE: EXISTING VS. PROPOSED ADDRESS: 26 ROWLLS ROAD

DATE: 02/10/2020 SCHEME IR: IR23 (07.09.2020)







PROJECT: 14047 - CAMBRIDGE ROAD REPORT TITLE: EXISTING VS. PROPOSED ADDRESS: 26 ROWLLS ROAD

DATE: 02/10/2020 SCHEME IR: IR23 (07.09.2020)







PROJECT: 14047 - CAMBRIDGE ROAD REPORT TITLE: EXISTING VS. PROPOSED ADDRESS: 26 ROWLLS ROAD

DATE: 02/10/2020 SCHEME IR: IR23 (07.09.2020)







PROJECT: 14047 - CAMBRIDGE ROAD REPORT TITLE: EXISTING VS. PROPO