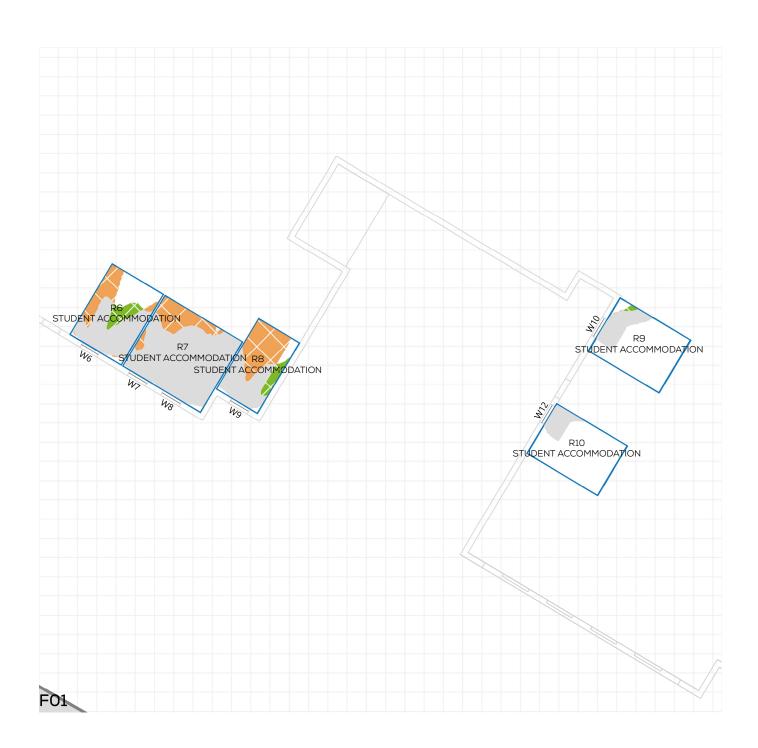

DATE: 02/10/2020 SCHEME IR: IR23 (07.09.2020)

PROJECT: 14047 - CAMBRIDGE ROAD REPORT TITLE: EXISTING VS. PROPOSED

ADDRESS: VIBE STUDENT LIVING 66-70 CAMBRIDG

DATE: 02/10/2020 SCHEME IR: IR23 (07.09.2020)

PROJECT: 14047 - CAMBRIDGE ROAD REPORT TITLE: EXISTING VS. PROPOSED

ADDRESS: VIBE STUDENT LIVING 66-70 CAMBRIDG

DATE: 02/10/2020 SCHEME IR: IR23 (07.09.2020)

PROJECT: 14047 - CAMBRIDGE ROAD REPORT TITLE: EXISTING VS. PROPOSED