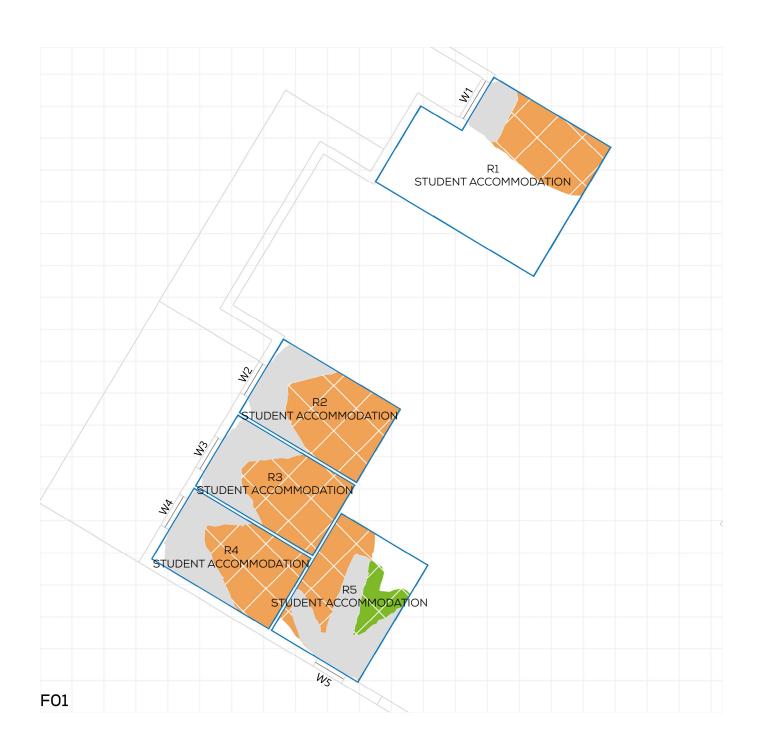

DATE: 02/10/2020 SCHEME IR: IR23 (07.09.2020)

PROJECT: 14047 - CAMBRIDGE ROAD REPORT TITLE: EXISTING VS. PROPOSED

ADDRESS: VIBE STUDENT LIVING 66-70 CAMBRIDG

DATE: 02/10/2020 SCHEME IR: IR23 (07.09.2020)

PROJECT: 14047 - CAMBRIDGE ROAD REPORT TITLE: EXISTING VS. PROPOSED

ADDRESS: VIBE STUDENT LIVING 66-70 CAMBRIDG

DATE: 02/10/2020 SCHEME IR: IR23 (07.09.2020)

PROJECT: 14047 - CAMBRIDGE ROAD REPORT TITLE: EXISTING VS. PROPOSED