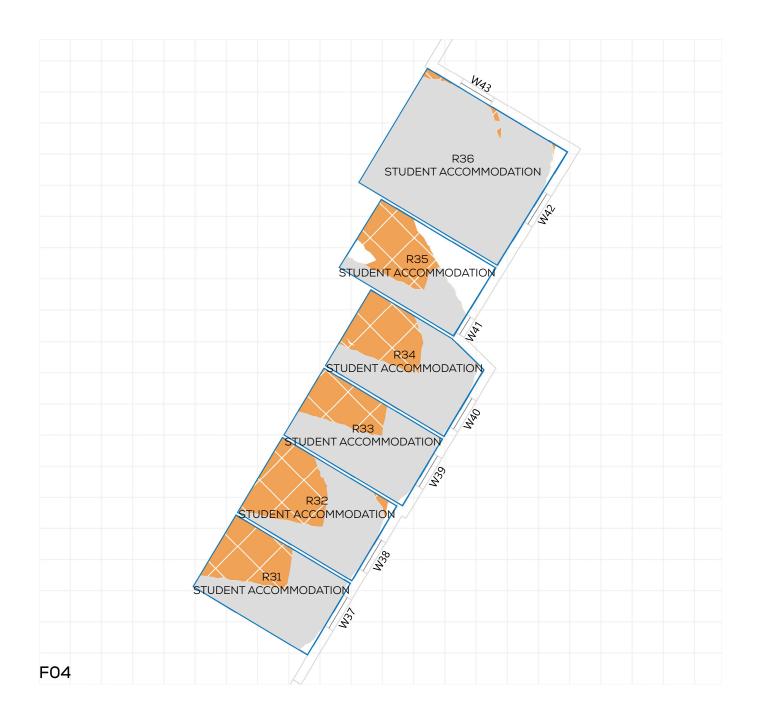

ADDRESS: VIBE STUDENT LIVING 66-70 CAMBRIDG

DATE: 02/10/2020 SCHEME IR: IR23 (07.09.2020)

PROJECT: 14047 - CAMBRIDGE ROAD REPORT TITLE: EXISTING VS. PROPOSED

ADDRESS: VIBE STUDENT LIVING 66-70 CAMBRIDG

DATE: 02/10/2020 SCHEME IR: IR23 (07.09.2020)

PROJECT: 14047 - CAMBRIDGE ROAD REPORT TITLE: EXISTING VS. PROPOSED

ADDRESS: VIBE STUDENT LIVING 66-70 CAMBRIDG

DATE: 02/10/2020 SCHEME IR: IR23 (07.09.2020)