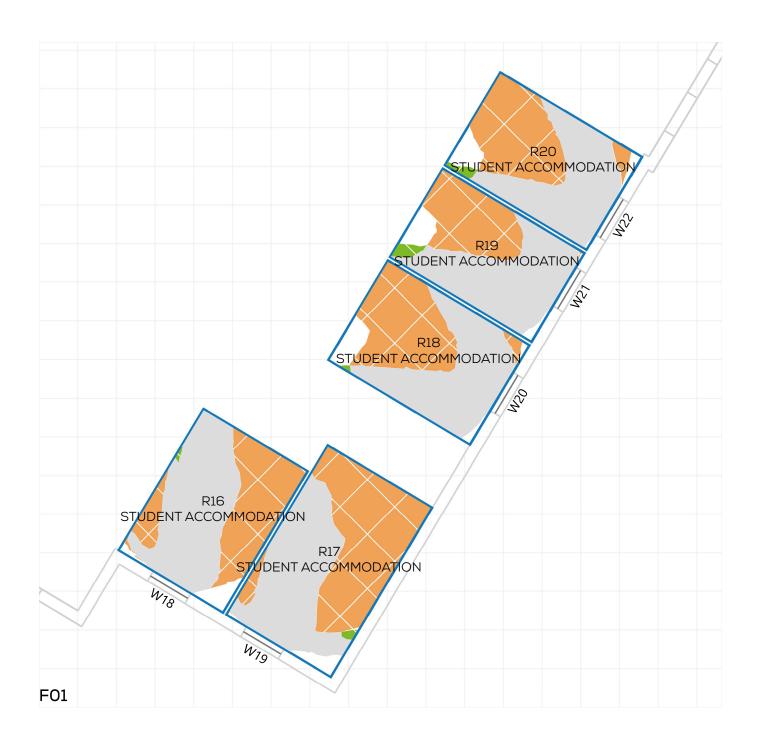

DATE: 02/10/2020 SCHEME IR: IR23 (07.09.2020)

PROJECT: 14047 - CAMBRIDGE ROAD REPORT TITLE: EXISTING VS. PROPOSED

ADDRESS: VIBE STUDENT LIVING 66-70 CAMBRIDG

DATE: 02/10/2020 SCHEME IR: IR23 (07.09.2020)

PROJECT: 14047 - CAMBRIDGE ROAD REPORT TITLE: EXISTING VS. PROPOSED

ADDRESS: VIBE STUDENT LIVING 66-70 CAMBRIDG

DATE: 02/10/2020 SCHEME IR: IR23 (07.09.2020)

PROJECT: 14047 - CAMBRIDGE ROAD REPORT TITLE: EXISTING VS. PROPOSED