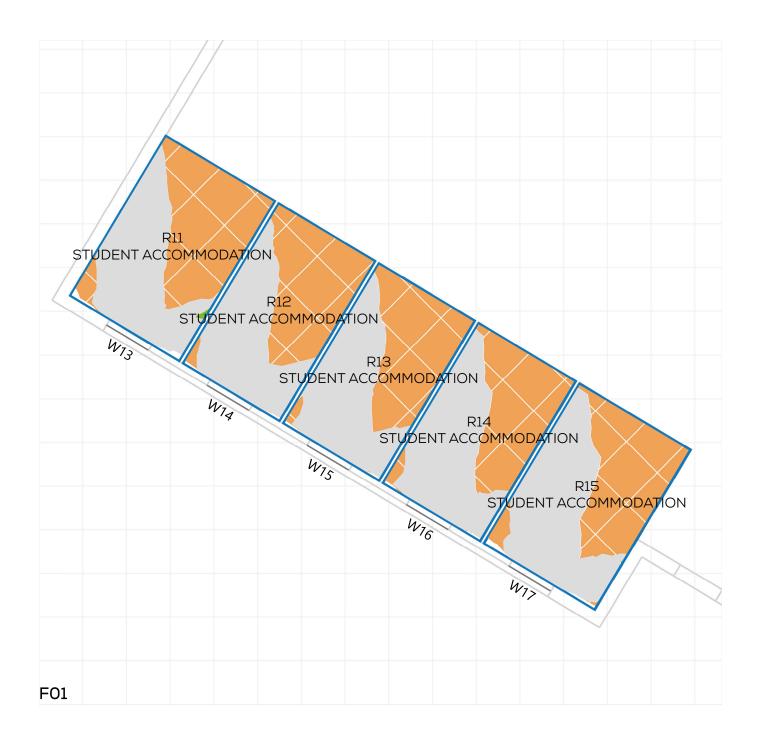

DATE: 02/10/2020 SCHEME IR: IR23 (07.09.2020)

PROJECT: 14047 - CAMBRIDGE ROAD REPORT TITLE: EXISTING VS. PROPOSED

ADDRESS: VIBE STUDENT LIVING 66-70 CAMBRIDG

DATE: 02/10/2020 SCHEME IR: IR23 (07.09.2020)

PROJECT: 14047 - CAMBRIDGE ROAD REPORT TITLE: EXISTING VS. PROPOSED

ADDRESS: VIBE STUDENT LIVING 66-70 CAMBRIDG

DATE: 02/10/2020 SCHEME IR: IR23 (07.09.2020)

PROJECT: 14047 - CAMBRIDGE ROAD REPORT TITLE: EXISTING VS. PROPOSED