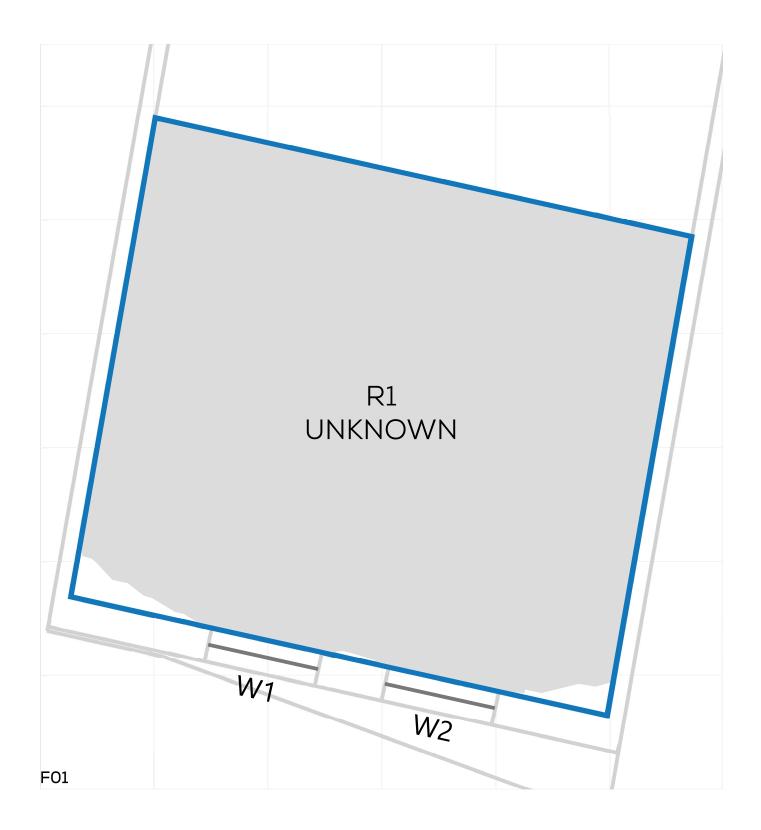

DATE: 02/10/2020 SCHEME IR: IR23 (07.09.2020)

DRAWING No.: 14047-REL06-IS02-DD256

KEY:

GAIN

LOSS

MAINTAINED LIT AREA

1 METRE GRID

PROJECT: 14047 - CAMBRIDGE ROAD REPORT TITLE: EXISTING VS. PROPOSED ADDRESS: 27 CAMBRIDGE ROAD