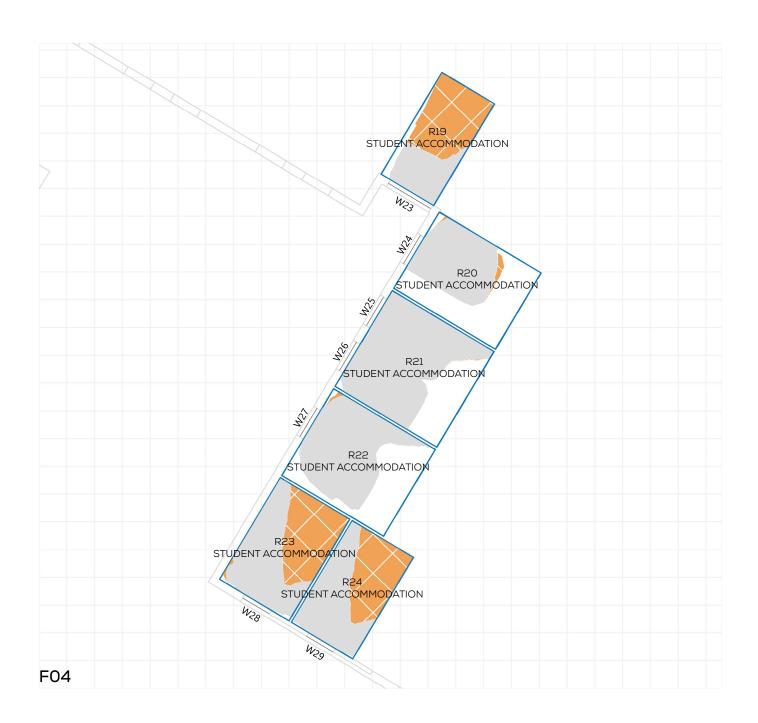

EPORT TITLE: EXISTING VS. PROPOSED

ADDRESS: VIBE STUDENT LIVING 66-70 CAMBRIDG

DATE: 02/10/2020 SCHEME IR: IR23 (07.09.2020)







PROJECT: 14047 - CAMBRIDGE ROAD REPORT TITLE: EXISTING VS. PROPOSED

ADDRESS: VIBE STUDENT LIVING 66-70 CAMBRIDG

DATE: 02/10/2020 SCHEME IR: IR23 (07.09.2020)







PROJECT: 14047 - CAMBRIDGE ROAD REPORT TITLE: EXISTING VS. PROPOSED

ADDRESS: VIBE STUDENT LIVING 66-70 CAMBRIDG

DATE: 02/10/2020 SCHEME IR: IR23 (07.09.2020)







PROJECT: 14047 - CAMBRIDGE ROAD REPORT TITLE: EXISTING VS. PROPOSED

ADDRESS: VIBE STUDENT LIVING 66-70 CAMBRIDG

DATE: 02/10/2020 SCHEME IR: IR23 (07.09.2020)







PROJECT: 14047 - CAMBRIDGE ROAD REPORT TITLE: EXISTING VS. PROPOSED

ADDRESS: VIBE STUDENT LIVING 66-70 CAMBRIDG

DATE: 02/10/2020 SCHEME IR: IR23 (07.09.2020)









PROJECT: 14047 - CAMBRIDGE ROAD REPORT TITLE: EXISTING VS. PROPOSED

ADDRESS: VIBE STUDENT LIVING 66-70 CAMBRIDG

DATE: 02/10/2020 SCHEME IR: IR23 (07.09.2020)







PROJECT: 14047 - CAMBRIDGE ROAD REPORT TITLE: EXISTING VS. PROPOSED

ADDRESS: VIBE STUDENT LIVING 66-70 CAMBRIDG

DATE: 02/10/2020 SCHEME IR: IR23 (07.09.2020)