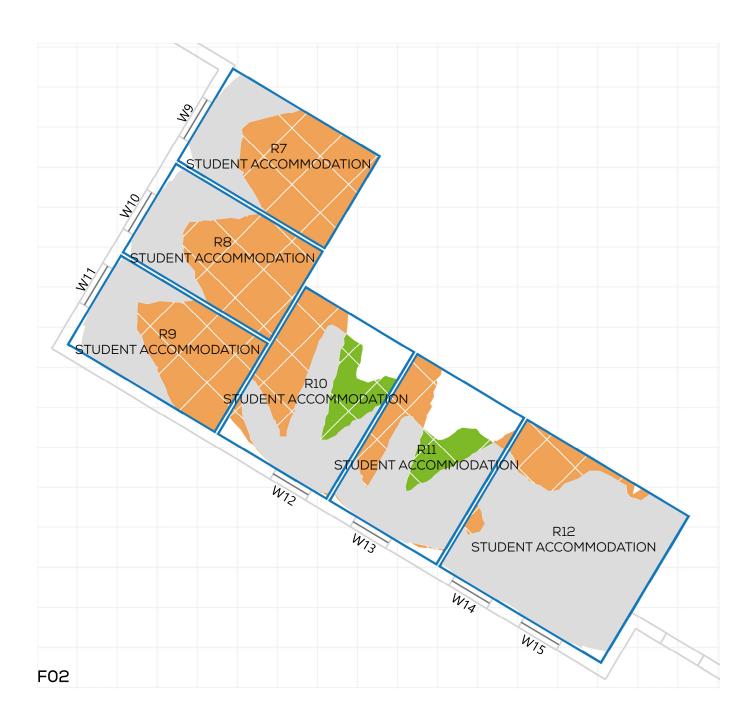

DATE: 02/10/2020 SCHEME IR: IR23 (07.09.2020)

PROJECT: 14047 - CAMBRIDGE ROAD REPORT TITLE: EXISTING VS. PROPOSED

ADDRESS: VIBE STUDENT LIVING 66-70 CAMBRIDG

DATE: 02/10/2020 SCHEME IR: IR23 (07.09.2020)

PROJECT: 14047 - CAMBRIDGE ROAD REPORT TITLE: EXISTING VS. PROPOSED

ADDRESS: VIBE STUDENT LIVING 66-70 CAMBRIDG

DATE: 02/10/2020 SCHEME IR: IR23 (07.09.2020)

PROJECT: 14047 - CAMBRIDGE ROAD REPORT TITLE: EXISTING VS. PROPOSED