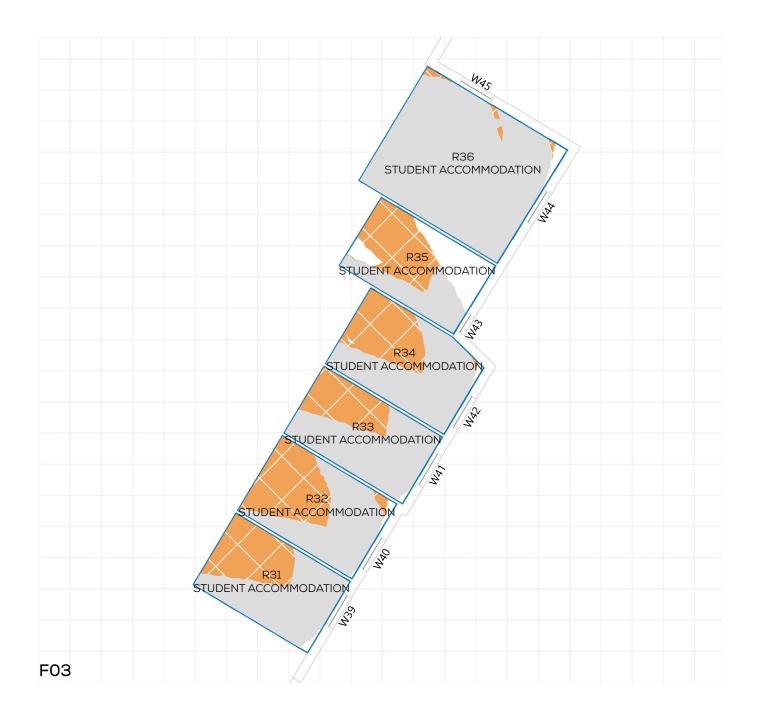

EPORT TITLE: EXISTING VS. PROPOSED

ADDRESS: VIBE STUDENT LIVING 66-70 CAMBRIDG

DATE: 02/10/2020 SCHEME IR: IR23 (07.09.2020)







PROJECT: 14047 - CAMBRIDGE ROAD REPORT TITLE: EXISTING VS. PROPOSED

ADDRESS: VIBE STUDENT LIVING 66-70 CAMBRIDG

DATE: 02/10/2020 SCHEME IR: IR23 (07.09.2020)







PROJECT: 14047 - CAMBRIDGE ROAD REPORT TITLE: EXISTING VS. PROPOSED

ADDRESS: VIBE STUDENT LIVING 66-70 CAMBRIDG

DATE: 02/10/2020 SCHEME IR: IR23 (07.09.2020)









PROJECT: 14047 - CAMBRIDGE ROAD REPORT TITLE: EXISTING VS. PROPOSED

ADDRESS: VIBE STUDENT LIVING 66-70 CAMBRIDG

DATE: 02/10/2020 SCHEME IR: IR23 (07.09.2020)







PROJECT: 14047 - CAMBRIDGE ROAD REPORT TITLE: EXISTING VS. PROPOSED

ADDRESS: VIBE STUDENT LIVING 66-70 CAMBRIDG

DATE: 02/10/2020 SCHEME IR: IR23 (07.09.2020)







PROJECT: 14047 - CAMBRIDGE ROAD REPORT TITLE: EXISTING VS. PROPOSED

ADDRESS: VIBE STUDENT LIVING 66-70 CAMBRIDG

DATE: 02/10/2020 SCHEME IR: IR23 (07.09.2020)







PROJECT: 14047 - CAMBRIDGE ROAD REPORT TITLE: EXISTING VS. PROPOSED

ADDRESS: VIBE STUDENT LIVING 66-70 CAMBRIDG

DATE: 02/10/2020 SCHEME IR: IR23 (07.09.2020)







PROJECT: 14047 - CAMBRIDGE ROAD REPORT TITLE: EXISTING VS. PROPOSED

ADDRESS: VIBE STUDENT LIVING 66-70 CAMBRIDG

DATE: 02/10/2020 SCHEME IR: IR23 (07.09.2020)







PROJECT: 14047 - CAMBRIDGE ROAD REPORT TITLE: EXISTING VS. PROPOSED

ADDRESS: VIBE STUDENT LIVING 66-70 CAMBRIDG

DATE: 02/10/2020 SCHEME IR: IR23 (07.09.2020)









PROJECT: 14047 - CAMBRIDGE ROAD REPORT TITLE: EXISTING VS. PROPOSED

ADDRESS: VIBE STUDENT LIVING 66-70 CAMBRIDG

DATE: 02/10/