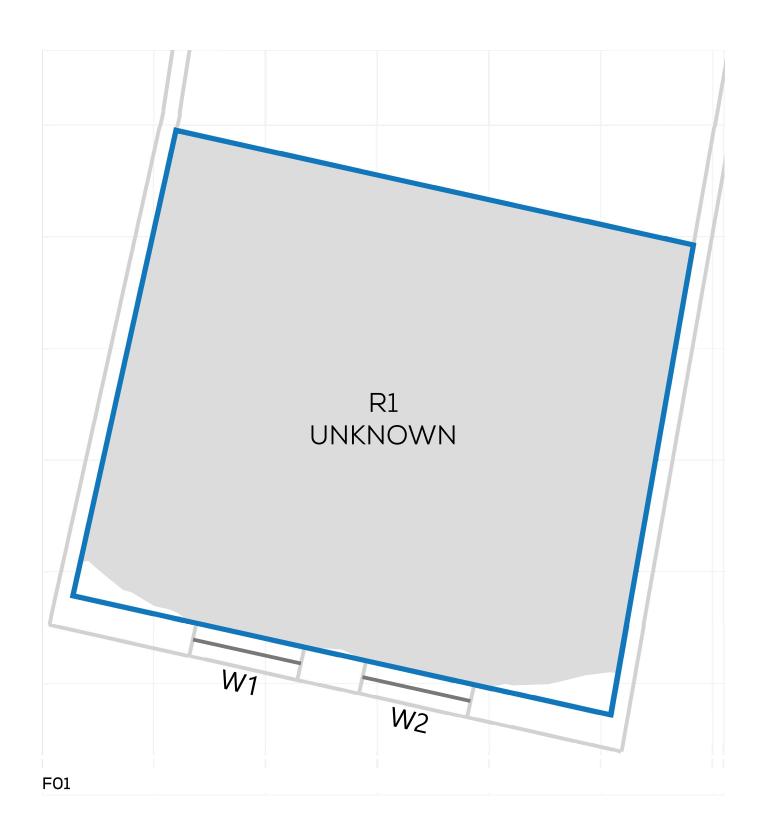

DATE: 02/10/2020 SCHEME IR: IR23 (07.09.2020)

DRAWING No.: 14047-REL06-IS02-DD256

KEY:

GAIN

LOSS

MAINTAINED LIT AREA

1 METRE GRID

PROJECT: 14047 - CAMBRIDGE ROAD REPORT TITLE: EXISTING VS. PROPOSED ADDRESS: 27 CAMBRIDGE ROAD