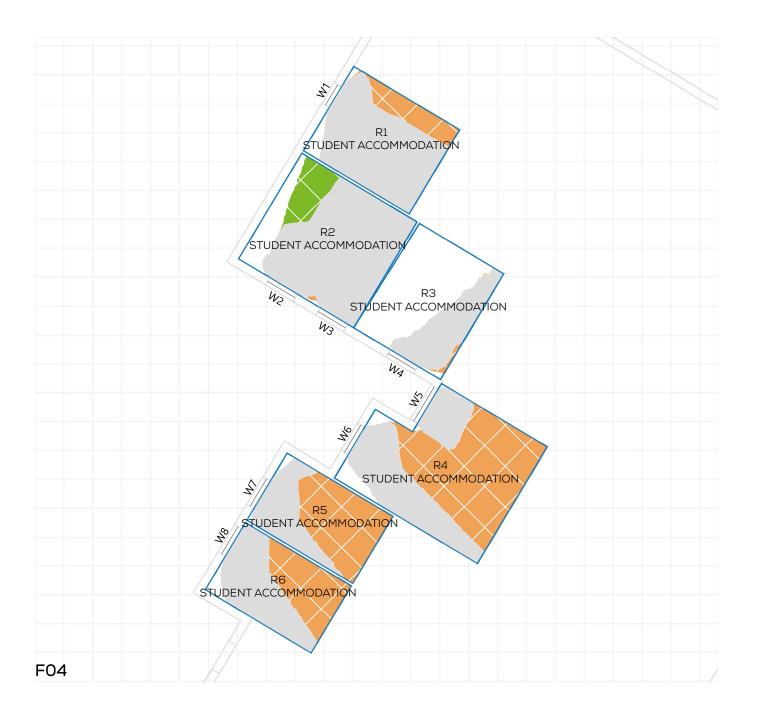

EPORT TITLE: EXISTING VS. PROPOSED

ADDRESS: VIBE STUDENT LIVING 66-70 CAMBRIDG

DATE: 02/10/2020 SCHEME IR: IR23 (07.09.2020)







PROJECT: 14047 - CAMBRIDGE ROAD REPORT TITLE: EXISTING VS. PROPOSED

ADDRESS: VIBE STUDENT LIVING 66-70 CAMBRIDG

DATE: 02/10/2020 SCHEME IR: IR23 (07.09.2020)









PROJECT: 14047 - CAMBRIDGE ROAD REPORT TITLE: EXISTING VS. PROPOSED

ADDRESS: VIBE STUDENT LIVING 66-70 CAMBRIDG

DATE: 02/10/2020 SCHEME IR: IR23 (07.09.2020)







PROJECT: 14047 - CAMBRIDGE ROAD REPORT TITLE: EXISTING VS. PROPOSED

ADDRESS: VIBE STUDENT LIVING 66-70 CAMBRIDG

DATE: 02/10/2020 SCHEME IR: IR23 (07.09.2020)







PROJECT: 14047 - CAMBRIDGE ROAD REPORT TITLE: EXISTING VS. PROPOSED

ADDRESS: VIBE STUDENT LIVING 66-70 CAMBRIDG

DATE: 02/10/2020 SCHEME IR: IR23 (07.09.2020)







PROJECT: 14047 - CAMBRIDGE ROAD REPORT TITLE: EXISTING VS. PROPOSED

ADDRESS: VIBE STUDENT LIVING 66-70 CAMBRIDG

DATE: 02/10/2020 SCHEME IR: IR23 (07.09.2020)







PROJECT: 14047 - CAMBRIDGE ROAD REPORT TITLE: EXISTING VS. PROPOSED

ADDRESS: VIBE STUDENT LIVING 66-70 CAMBRIDG

DATE: 02/10/2020 SCHEME IR: IR23 (07.09.2020)







PROJECT: 14047 - CAMBRIDGE ROAD REPORT TITLE: EXISTING VS. PROPOSED

ADDRESS: VIBE STUDENT LIVING 66-70 CAMBRIDG

DATE: 02/10/2020 SCHEME IR: IR23 (07.09.2020)









PROJECT: 14047 - CAMBRIDGE ROAD REPORT TITLE: EXISTING VS. PROPOSED

ADDRESS: VIBE STUDENT LIVING 66-70 CAMBRIDG

DATE: 02/10/2020 SCHEME IR: IR23 (07.09.2020)







PROJECT: 14047 - CAMBRIDGE ROAD REPORT TITLE: EXISTING VS. PROPOSED

ADDRESS: VIBE STUDENT LIVING 66-70 CAMBRIDG

DATE: 02/10/