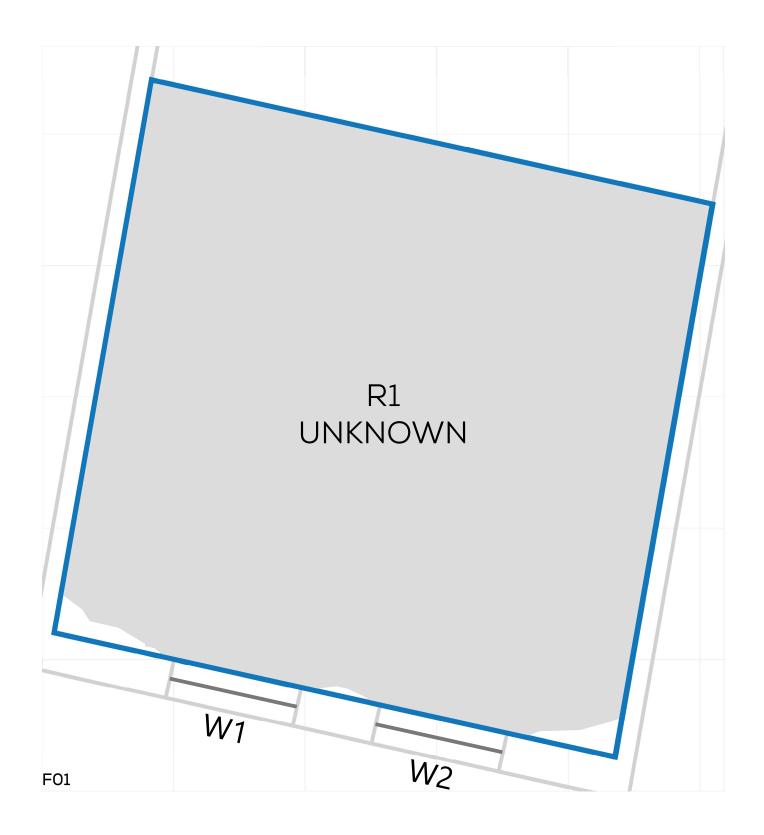

DATE: 02/10/2020 SCHEME IR: IR23 (07.09.2020)

DRAWING No.: 14047-REL06-IS02-DD256

KEY:

GAIN

LOSS

MAINTAINED LIT AREA

1 METRE GRID

PROJECT: 14047 - CAMBRIDGE ROAD REPORT TITLE: EXISTING VS. PROPOSED ADDRESS: 27 CAMBRIDGE ROAD