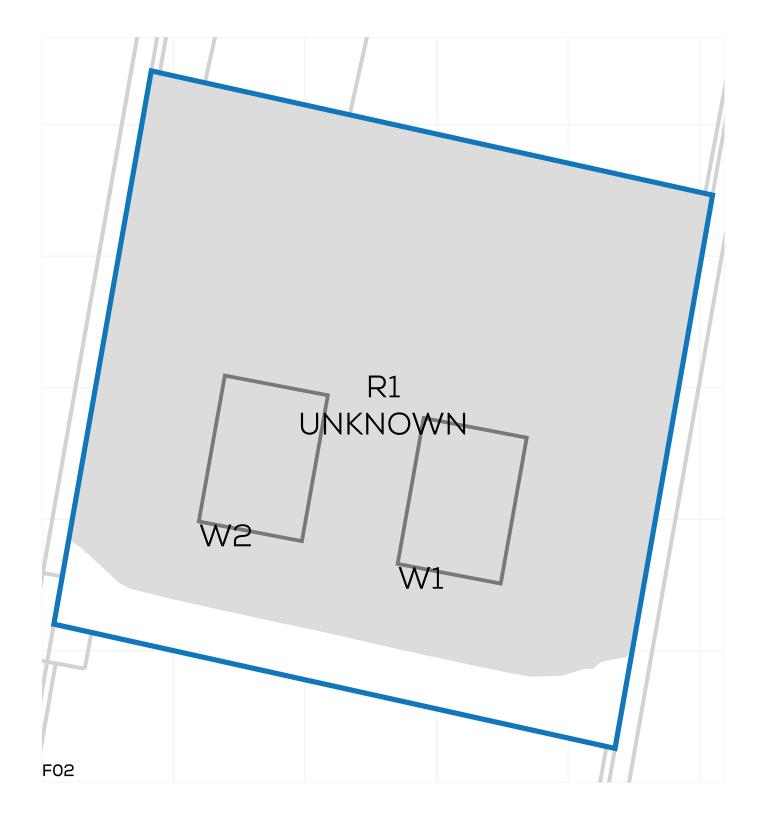

DATE: 02/10/2020 SCHEME IR: IR23 (07.09.2020)

DRAWING No.: 14047-REL06-IS02-DD256

KEY:

GAIN

LOSS

MAINTAINED LIT AREA

1 METRE GRID

PROJECT: 14047 - CAMBRIDGE ROAD REPORT TITLE: EXISTING VS. PROPOSED ADDRESS: 27 CAMBRIDGE ROAD