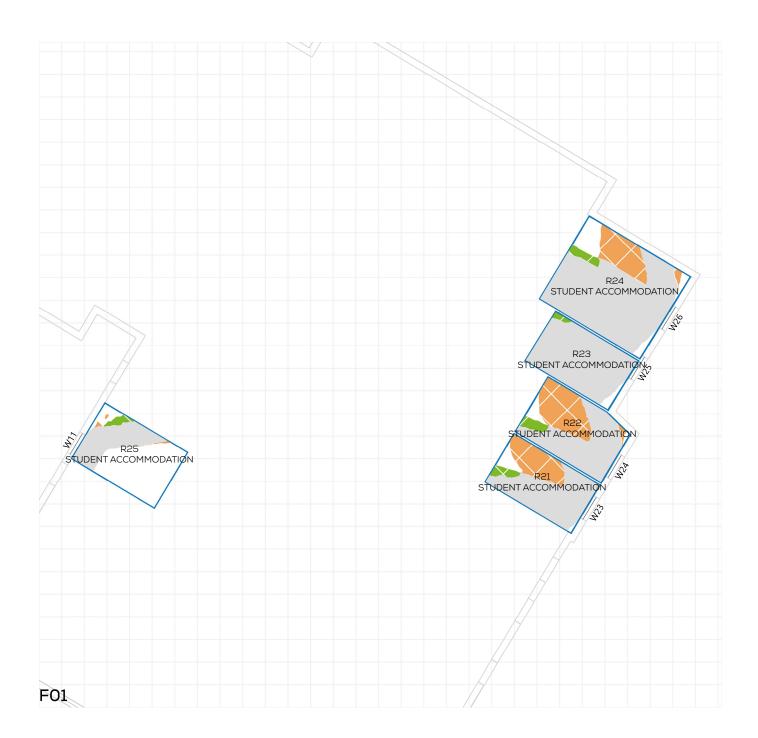

ADDRESS: VIBE STUDENT LIVING 66-70 CAMBRIDG

DATE: 02/10/2020 SCHEME IR: IR23 (07.09.2020)

PROJECT: 14047 - CAMBRIDGE ROAD REPORT TITLE: EXISTING VS. PROPOSED

ADDRESS: VIBE STUDENT LIVING 66-70 CAMBRIDG

DATE: 02/10/2020 SCHEME IR: IR23 (07.09.2020)

PROJECT: 14047 - CAMBRIDGE ROAD REPORT TITLE: EXISTING VS. PROPOSED

ADDRESS: VIBE STUDENT LIVING 66-70 CAMBRIDG

DATE: 02/10/2020 SCHEME IR: IR23 (07.09.2020)

PROJECT: 14047 - CAMBRIDGE ROAD REPORT TITLE: EXISTING VS. PROPOSED