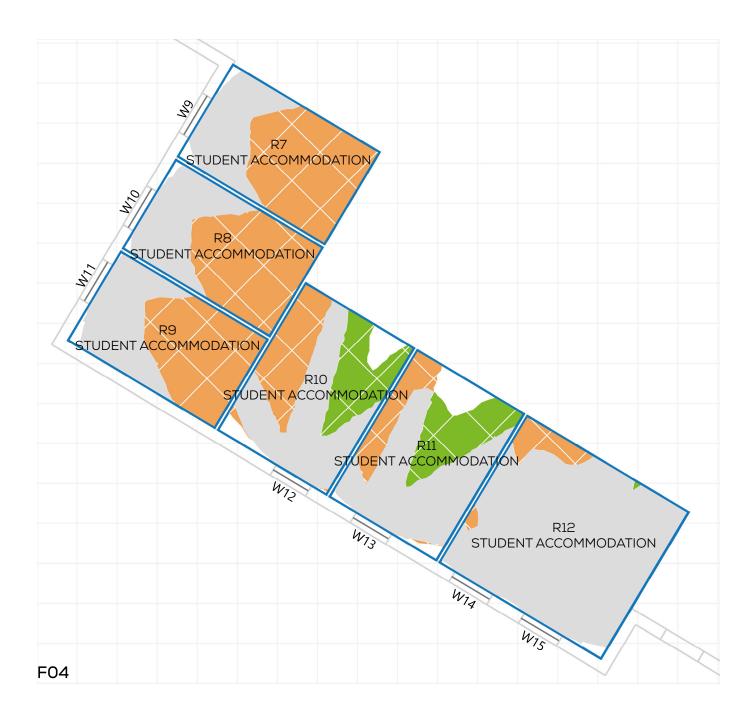

DATE: 02/10/2020 SCHEME IR: IR23 (07.09.2020)

PROJECT: 14047 - CAMBRIDGE ROAD REPORT TITLE: EXISTING VS. PROPOSED

ADDRESS: VIBE STUDENT LIVING 66-70 CAMBRIDG

DATE: 02/10/2020 SCHEME IR: IR23 (07.09.2020)

PROJECT: 14047 - CAMBRIDGE ROAD REPORT TITLE: EXISTING VS. PROPOSED

ADDRESS: VIBE STUDENT LIVING 66-70 CAMBRIDG

DATE: 02/10/2020 SCHEME IR: IR23 (07.09.2020)

PROJECT: 14047 - CAMBRIDGE ROAD REPORT TITLE: EXISTING VS. PROPOSED