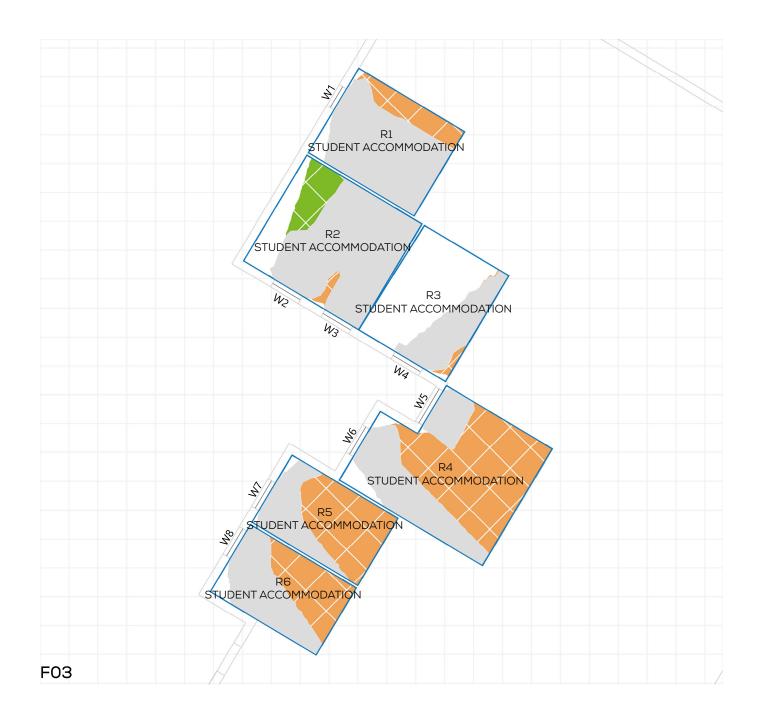

DATE: 02/10/2020 SCHEME IR: IR23 (07.09.2020)

PROJECT: 14047 - CAMBRIDGE ROAD REPORT TITLE: EXISTING VS. PROPOSED

ADDRESS: VIBE STUDENT LIVING 66-70 CAMBRIDG

DATE: 02/10/2020 SCHEME IR: IR23 (07.09.2020)

PROJECT: 14047 - CAMBRIDGE ROAD REPORT TITLE: EXISTING VS. PROPOSED

ADDRESS: VIBE STUDENT LIVING 66-70 CAMBRIDG

DATE: 02/10/2020 SCHEME IR: IR23 (07.09.2020)

PROJECT: 14047 - CAMBRIDGE ROAD REPORT TITLE: EXISTING VS. PROPOSED