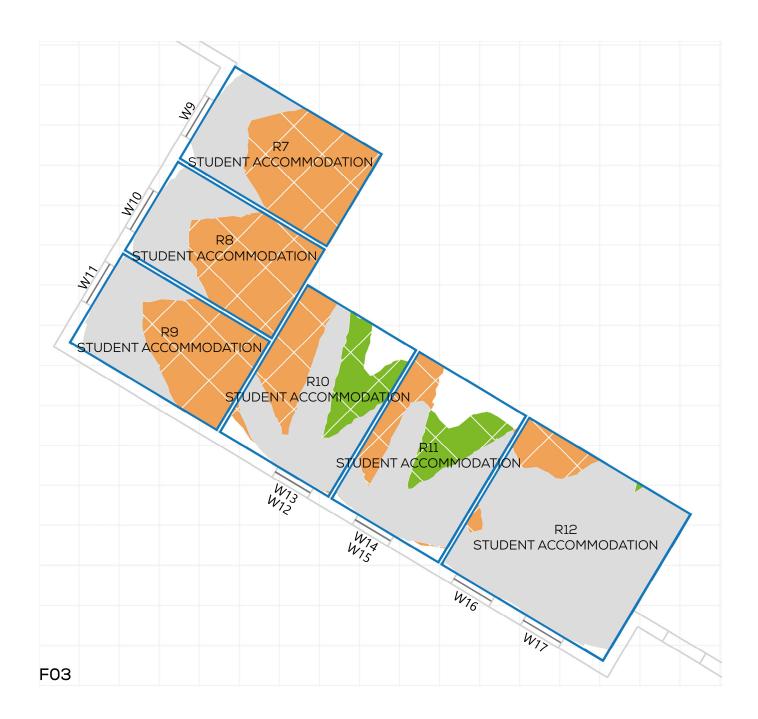

ADDRESS: VIBE STUDENT LIVING 66-70 CAMBRIDG

DATE: 02/10/2020 SCHEME IR: IR23 (07.09.2020)

PROJECT: 14047 - CAMBRIDGE ROAD REPORT TITLE: EXISTING VS. PROPOSED

ADDRESS: VIBE STUDENT LIVING 66-70 CAMBRIDG

DATE: 02/10/2020 SCHEME IR: IR23 (07.09.2020)

PROJECT: 14047 - CAMBRIDGE ROAD REPORT TITLE: EXISTING VS. PROPOSED

ADDRESS: VIBE STUDENT LIVING 66-70 CAMBRIDG

DATE: 02/10/2020 SCHEME IR: IR23 (07.09.2020)

PROJECT: 14047 - CAMBRIDGE ROAD REPORT TITLE: EXISTING VS. PROPOSED