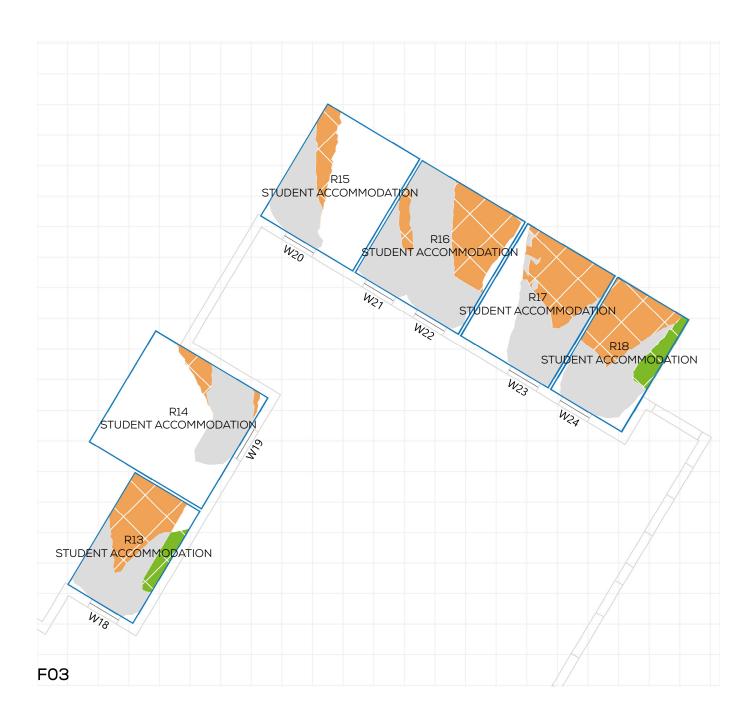

DATE: 02/10/2020 SCHEME IR: IR23 (07.09.2020)

PROJECT: 14047 - CAMBRIDGE ROAD REPORT TITLE: EXISTING VS. PROPOSED

ADDRESS: VIBE STUDENT LIVING 66-70 CAMBRIDG

DATE: 02/10/2020 SCHEME IR: IR23 (07.09.2020)

PROJECT: 14047 - CAMBRIDGE ROAD REPORT TITLE: EXISTING VS. PROPOSED

ADDRESS: VIBE STUDENT LIVING 66-70 CAMBRIDG

DATE: 02/10/2020 SCHEME IR: IR23 (07.09.2020)

PROJECT: 14047 - CAMBRIDGE ROAD REPORT TITLE: EXISTING VS. PROPOSED