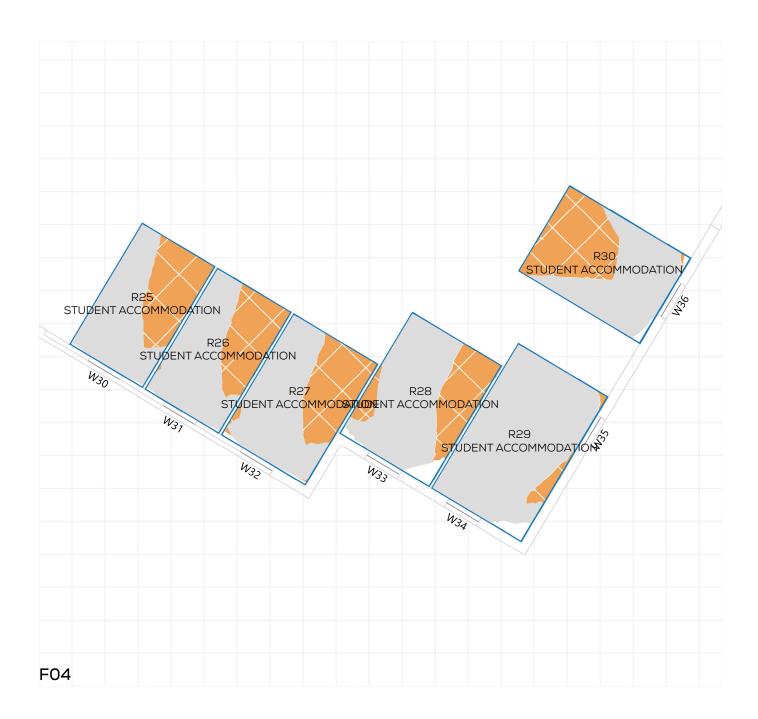

DATE: 02/10/2020 SCHEME IR: IR23 (07.09.2020)

PROJECT: 14047 - CAMBRIDGE ROAD REPORT TITLE: EXISTING VS. PROPOSED

ADDRESS: VIBE STUDENT LIVING 66-70 CAMBRIDG

DATE: 02/10/2020 SCHEME IR: IR23 (07.09.2020)

PROJECT: 14047 - CAMBRIDGE ROAD REPORT TITLE: EXISTING VS. PROPOSED

ADDRESS: VIBE STUDENT LIVING 66-70 CAMBRIDG

DATE: 02/10/2020 SCHEME IR: IR23 (07.09.2020)

PROJECT: 14047 - CAMBRIDGE ROAD REPORT TITLE: EXISTING VS. PROPOSED