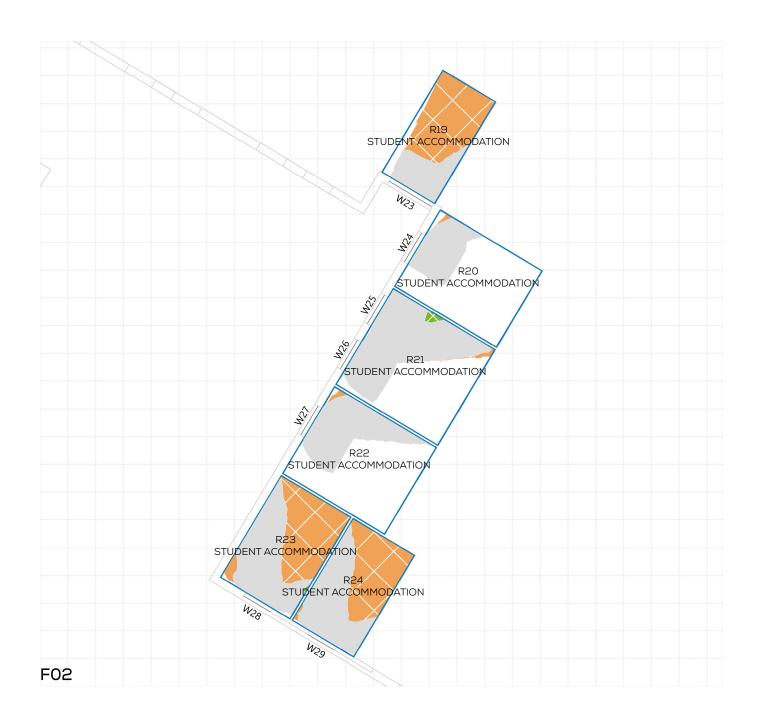

DATE: 02/10/2020 SCHEME IR: IR23 (07.09.2020)

DRAWING No.: 14047-REL06-IS02-DD256

KEY:

GAIN

LOSS

MAINTAINED LIT AREA

1 METRE GRID

PROJECT: 14047 - CAMBRIDGE ROAD REPORT TITLE: EXISTING VS. PROPOSED ADDRESS: 27 CAMBRIDGE ROAD