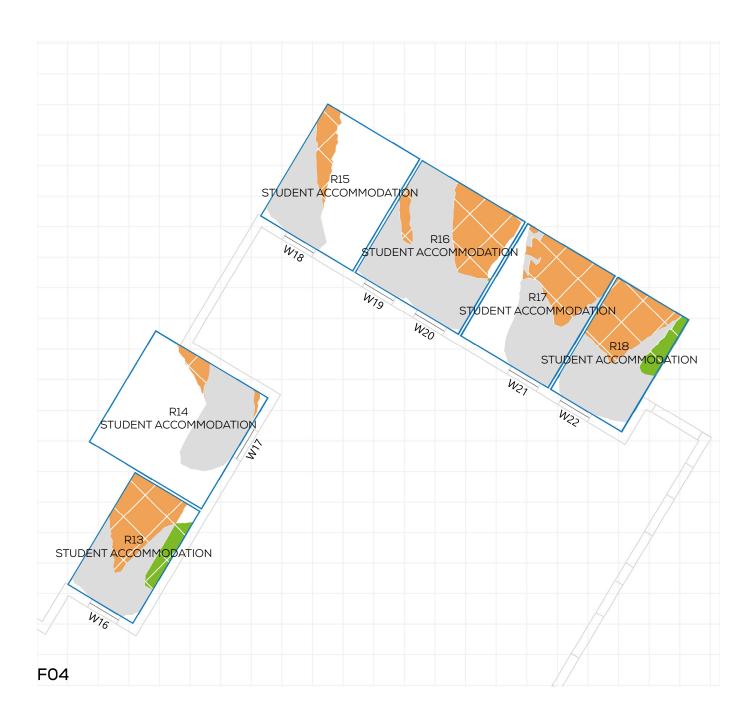

ADDRESS: VIBE STUDENT LIVING 66-70 CAMBRIDG

DATE: 02/10/2020 SCHEME IR: IR23 (07.09.2020)

PROJECT: 14047 - CAMBRIDGE ROAD REPORT TITLE: EXISTING VS. PROPOSED

ADDRESS: VIBE STUDENT LIVING 66-70 CAMBRIDG

DATE: 02/10/2020 SCHEME IR: IR23 (07.09.2020)

PROJECT: 14047 - CAMBRIDGE ROAD REPORT TITLE: EXISTING VS. PROPOSED

ADDRESS: VIBE STUDENT LIVING 66-70 CAMBRIDG

DATE: 02/10/2020 SCHEME IR: IR23 (07.09.2020)

PROJECT: 14047 - CAMBRIDGE ROAD REPORT TITLE: EXISTING VS. PROPOSED