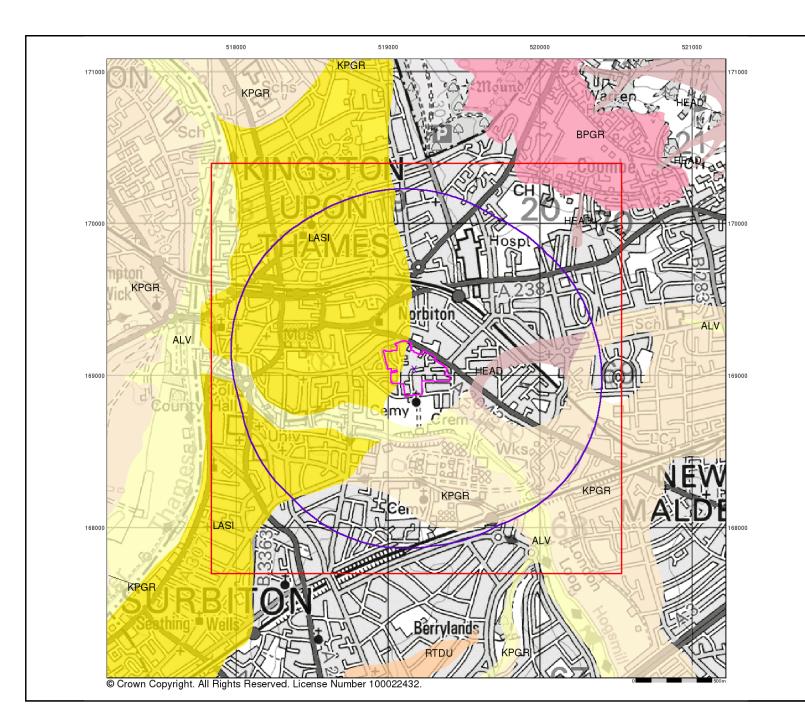

#### Report Version v53.0

| Data Type                                                     | Page<br>Number | On Site | 0 to 250m | 251 to 500m | 501 to 1000m<br>(*up to 2000m) |
|---------------------------------------------------------------|----------------|---------|-----------|-------------|--------------------------------|
| Agency & Hydrological                                         |                |         |           |             |                                |
| BGS Groundwater Flooding Susceptibility                       | pg 1           |         | Yes       | Yes         | n/a                            |
| Contaminated Land Register Entries and Notices                |                |         |           |             |                                |
| Discharge Consents                                            | pg 1           |         |           | 14          | 10                             |
| Prosecutions Relating to Controlled Waters                    |                |         | n/a       | n/a         | n/a                            |
| Enforcement and Prohibition Notices                           | pg 7           |         |           |             | 1                              |
| Integrated Pollution Controls                                 |                |         |           |             |                                |
| Integrated Pollution Prevention And Control                   | pg 7           |         |           |             | 6                              |
| Local Authority Integrated Pollution Prevention And Control   |                |         |           |             |                                |
| Local Authority Pollution Prevention and Controls             | pg 8           |         | 6         | 6           | 8                              |
| Local Authority Pollution Prevention and Control Enforcements |                |         |           |             |                                |
| Nearest Surface Water Feature                                 | pg 11          |         |           | Yes         |                                |
| Pollution Incidents to Controlled Waters                      | pg 11          |         |           | 8           | 17                             |
| Prosecutions Relating to Authorised Processes                 | pg 16          |         |           | 2           |                                |
| Registered Radioactive Substances                             | pg 16          |         |           |             | 6                              |
| River Quality                                                 | pg 17          |         | 1         | 1           |                                |
| River Quality Biology Sampling Points                         |                |         |           |             |                                |
| River Quality Chemistry Sampling Points                       |                |         |           |             |                                |
| Substantiated Pollution Incident Register                     | pg 17          |         |           | 1           |                                |
| Water Abstractions                                            | pg 17          |         |           |             | (*5)                           |
| Water Industry Act Referrals                                  | pg 18          |         |           |             | 1                              |
| Groundwater Vulnerability Map                                 | pg 19          | Yes     | n/a       | n/a         | n/a                            |
| Groundwater Vulnerability - Soluble Rock Risk                 |                |         | n/a       | n/a         | n/a                            |
| Groundwater Vulnerability - Local Information                 |                | 1       | n/a       | n/a         | n/a                            |
| Bedrock Aquifer Designations                                  | pg 20          | Yes     | n/a       | n/a         | n/a                            |
| Superficial Aquifer Designations                              | pg 20          | Yes     | n/a       | n/a         | n/a                            |
| Source Protection Zones                                       |                |         |           |             |                                |
| Extreme Flooding from Rivers or Sea without Defences          | pg 20          |         | Yes       | n/a         | n/a                            |
| Flooding from Rivers or Sea without Defences                  | pg 20          |         | Yes       | n/a         | n/a                            |
| Areas Benefiting from Flood Defences                          |                |         |           | n/a         | n/a                            |
| Flood Water Storage Areas                                     |                |         |           | n/a         | n/a                            |
| Flood Defences                                                |                |         |           | n/a         | n/a                            |
| OS Water Network Lines                                        | pg 21          |         |           | 4           | 46                             |