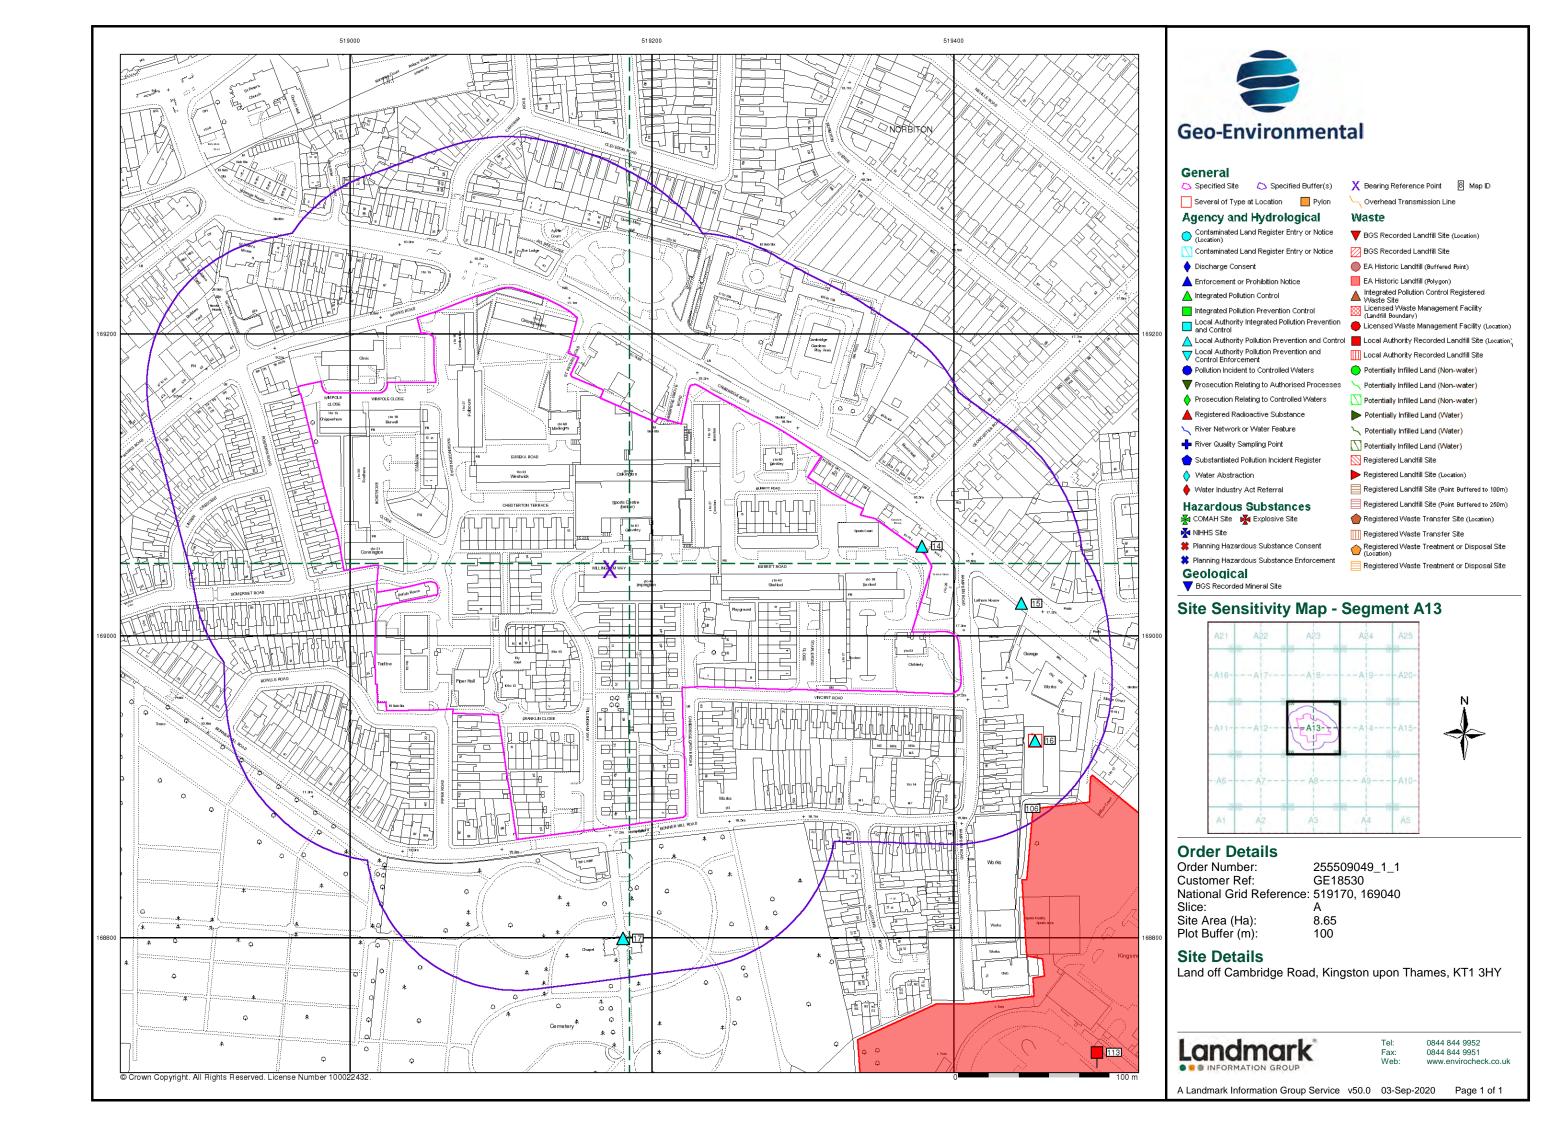

#### **Order Details:**

**Order Number:** 

255509049\_1\_1

**Customer Reference:** 

GE18530

**National Grid Reference:** 

519170, 169040

Slice:

Α

Site Area (Ha):

8.65

Search Buffer (m):

1000

#### **Site Details:**

Land off Cambridge Road Kingston upon Thames KT1 3HY