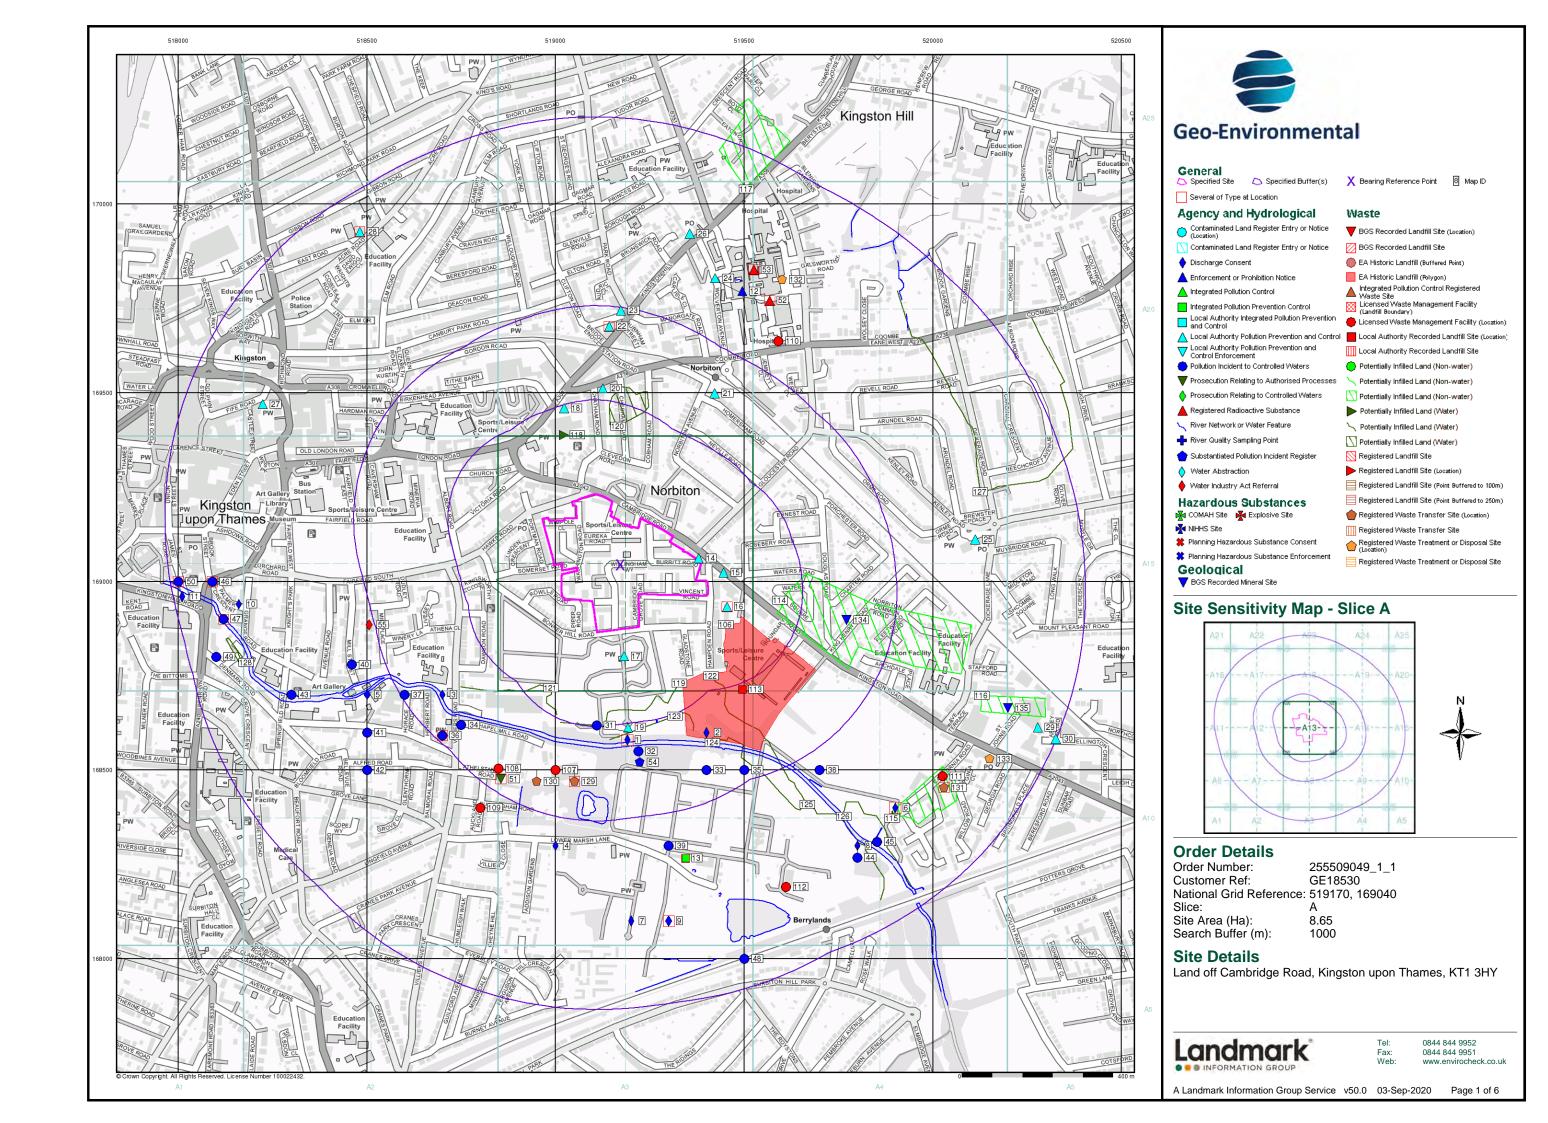

#### **Order Details:**

**Order Number:** 

255509049\_1\_1

**Customer Reference:** 

GE18530

**National Grid Reference:** 

519170, 169040

Slice:

Α

Site Area (Ha):

8.65

Search Buffer (m):

1000

#### **Site Details:**

Land off Cambridge Road Kingston upon Thames KT1 3HY