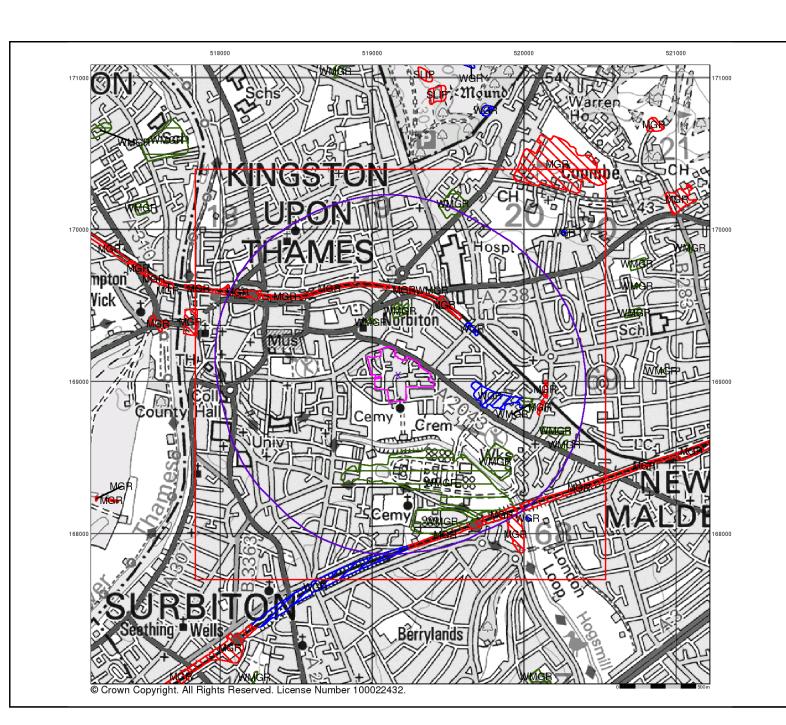

on this page. Not all layers have complete nationwide coverage, so availability of data for relevant map sheets is indicated below.

### Geology 1:50,000 Maps Coverage

 Map ID:
 1

 Map Sheet No:
 270

 Map Name:
 South

Map Name: South London
Map Date: 1998
Bedrock Geology: Available
Superficial Geology: Available
Artificial Geology: Available
Faults: Not Supplied
Landslip: Available
Rock Segments: Not Supplied

#### Geology 1:50,000 Maps - Slice A





#### Order Details:

Order Number: 255509049\_1\_1
Customer Reference: GE18530
National Grid Reference: 519170, 169040
Slice: A
Site Area (Ha): 8.65
Search Buffer (m): 1000

Site Details:

Land off Cambridge Road, Kingston upon Thames, KT1 3HY



Tel: 0844 844 9952 Fax: 0844 844 9951 Web: www.envirocheck

v15.0 03-Sep-2020

Page 1 of 5





#### **Artificial Ground and Landslip**

Artificial ground is a term used by BGS for those areas where the ground surface has been significantly modified by human activity. Information about previously developed ground is especially important, as it is often associated with potentially contaminated material, unpredictable engineering conditions and unstable ground.

Artificial ground includes:

- Made ground man-made deposits such as embankments and spoil
- heaps on the natural ground surface.

   Worked ground areas where the ground has been cut away such as quarries and road cuttings.
- Infilled ground areas where the ground has been cut away then wholly or partially backfilled.
- Landscaped ground areas where the surface has been reshaped.
   Disturbed ground areas of ill-defined sh