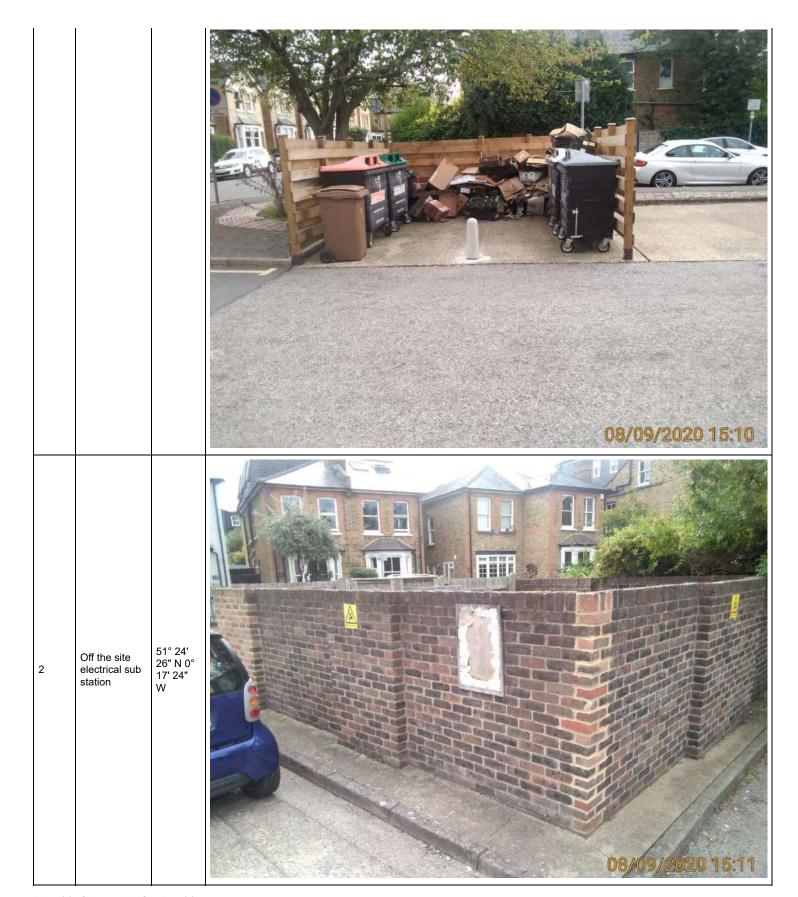

Other

(2 records)

| Other | Description | Location<br>of<br>Feature           | Photo(s) |
|-------|-------------|-------------------------------------|----------|
| 1     | Bins        | 51° 24'<br>26" N 0°<br>17' 23"<br>W |          |
|       |             |                                     |          |