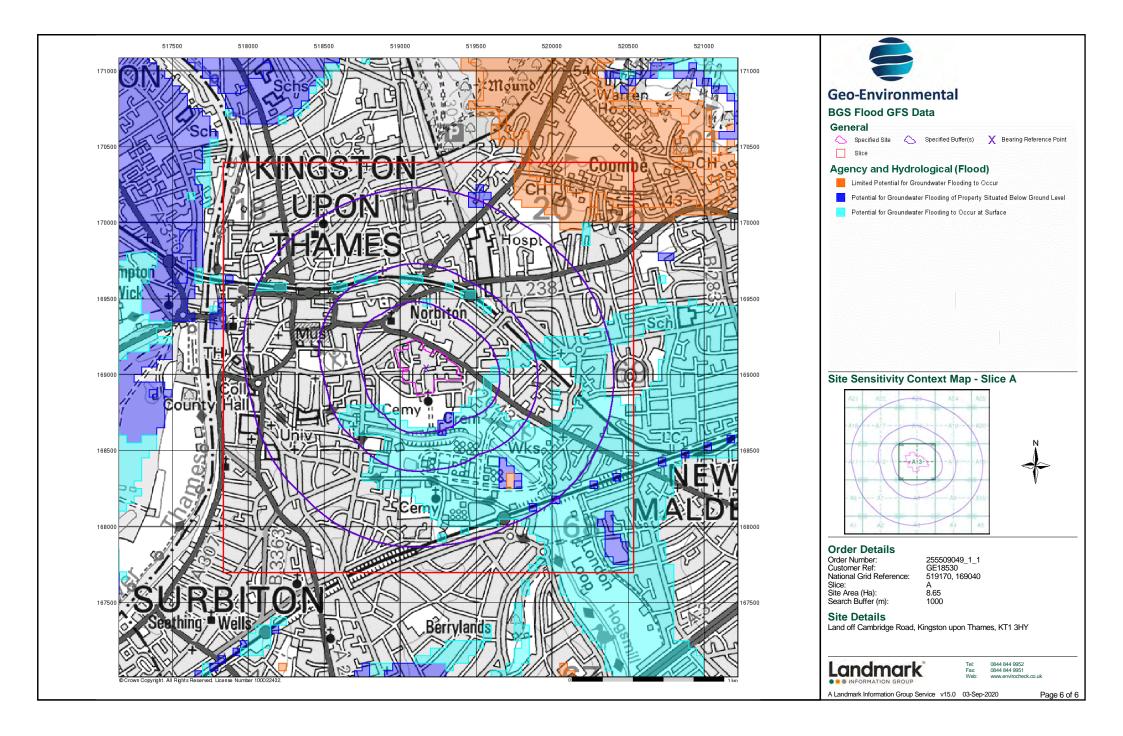

#### Introduction

The Environment Act 1995 has made site sensitivity a key issue, as the legislation pays as much attention to the pathways by which contamination could spread, and to the vulnerable targets of contamination, as it does the potential sources of contamination.

For this reason, Landmark's Site Sensitivity maps and Datasheet(s) place great emphasis on statutory data provided by the Environment Agency/Natural Resources Wales and the Scottish Environment Protection Agency; it also incorporates data from Natural England (and the Scottish and Welsh equivalents) and Local Authorities; and highlights hydrogeological features required by environmental and geotechnical consultants. It does not include any information concerning past uses of land. The datasheet is produced by querying the Landmark database to a distance defined by the client from a site boundary provided by the client.

In this datasheet the National Grid References (NGRs) are rounded to the nearest 10m in accordance with Landmark's agreements with a number of Data Suppliers.