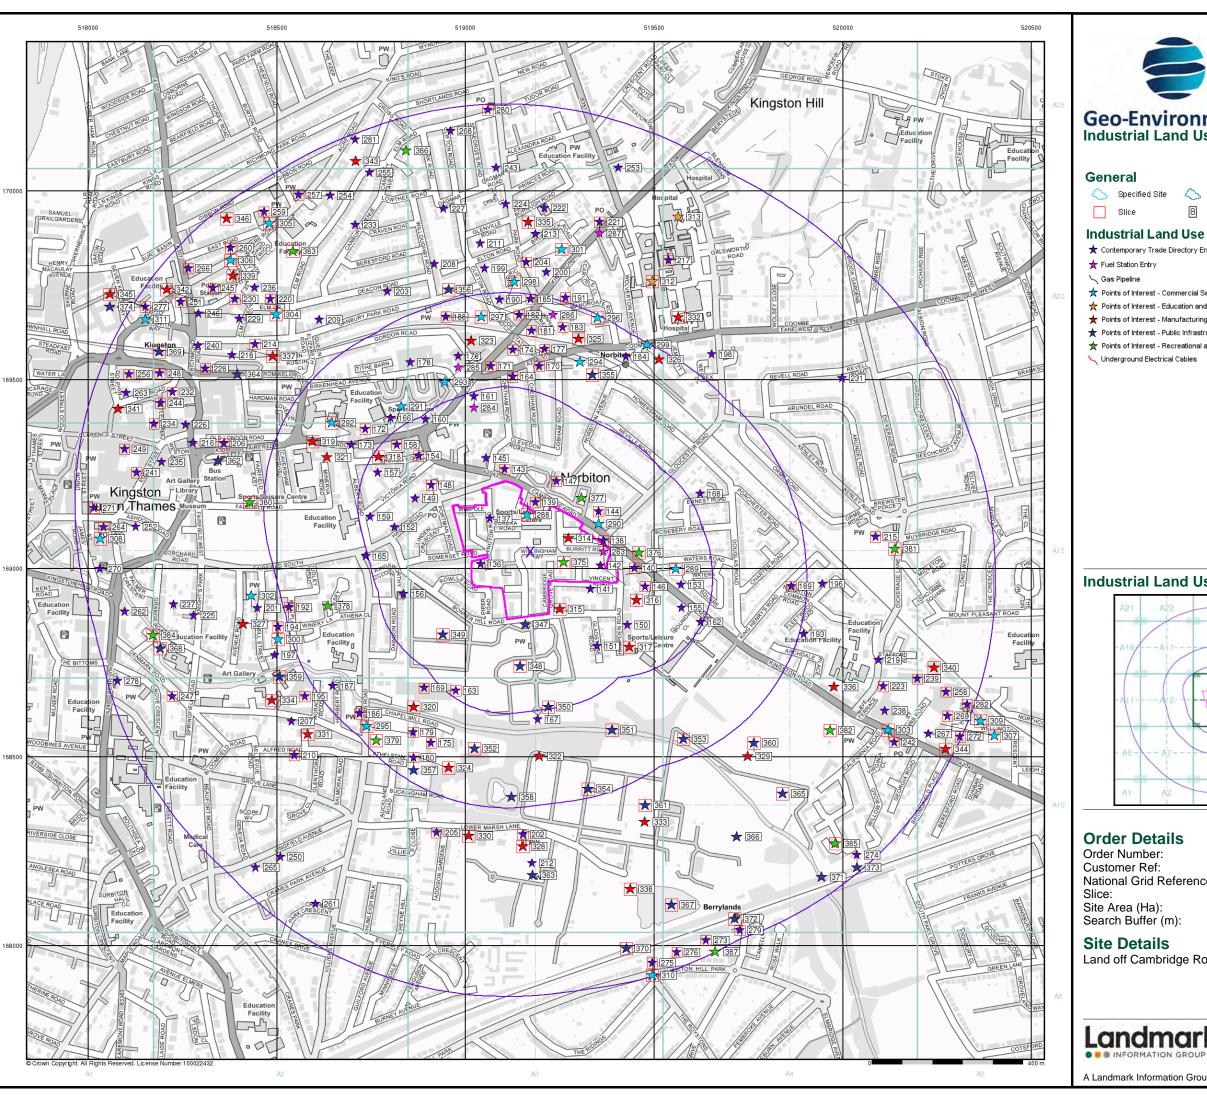

#### **Order Details:**

**Order Number:** 

255509049\_1\_1

**Customer Reference:** 

GE18530

**National Grid Reference:** 

519170, 169040

Slice:

Α

Site Area (Ha):

8.65

Search Buffer (m):

1000

#### **Site Details:**

Land off Cambridge Road Kingston upon Thames KT1 3HY