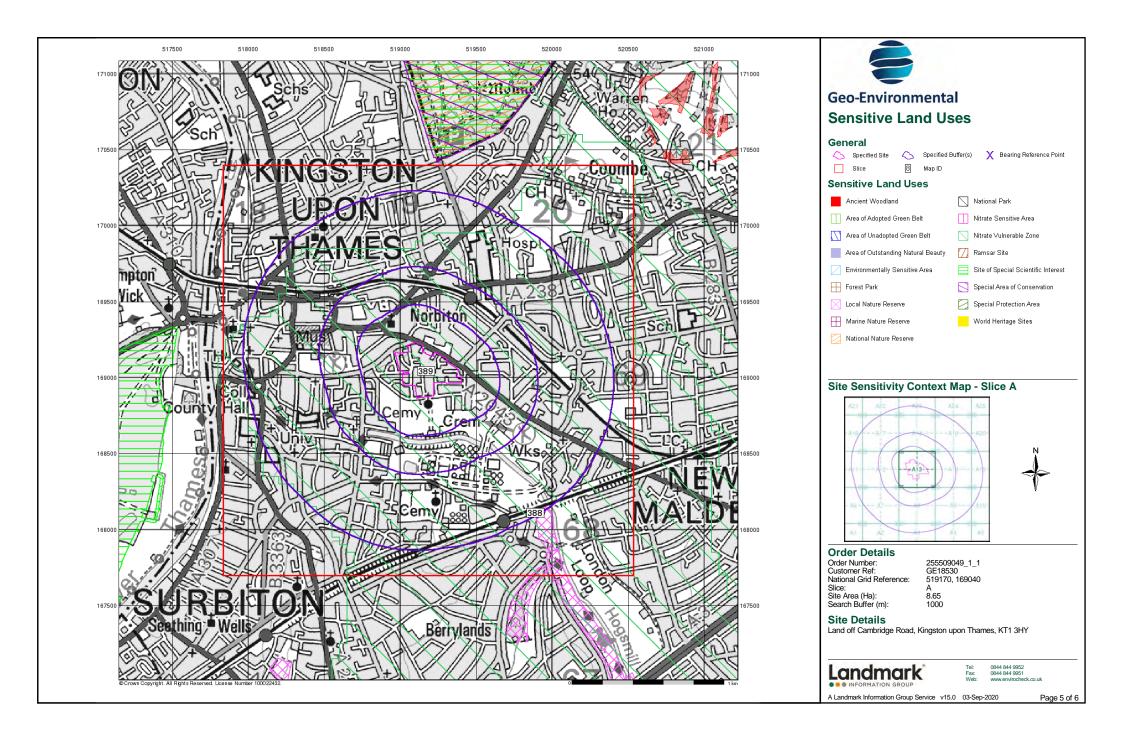

#### Introduction

The Environment Act 1995 has made site sensitivity a key issue, as the legislation pays as much attention to the pathways by which contamination could spread, and to the vulnerable targets of contamination, as it does the potential sources of contamination.

For this reason, Landmark's Site Sensitivity maps and Datasheet(s) place great emphasis on statutory data provided by the Environment Agency/Natural Resources Wales and the Scottish Environment Protection Agency; it also incorporates data from Natural England (and the Scottish and Welsh equivalents) and Local Authorities; and highlights hydrogeological features required by environmental and geotechnical consultants. It does not include any information concerning past uses of land. The datasheet is produced by querying the Landmark database to a distance defined by the client from a site boundary provided by the client.

In this datasheet the National Grid References (NGRs) are rounded to the nearest 10m in accordance with Landmark's agreements with a number of Data Suppliers.