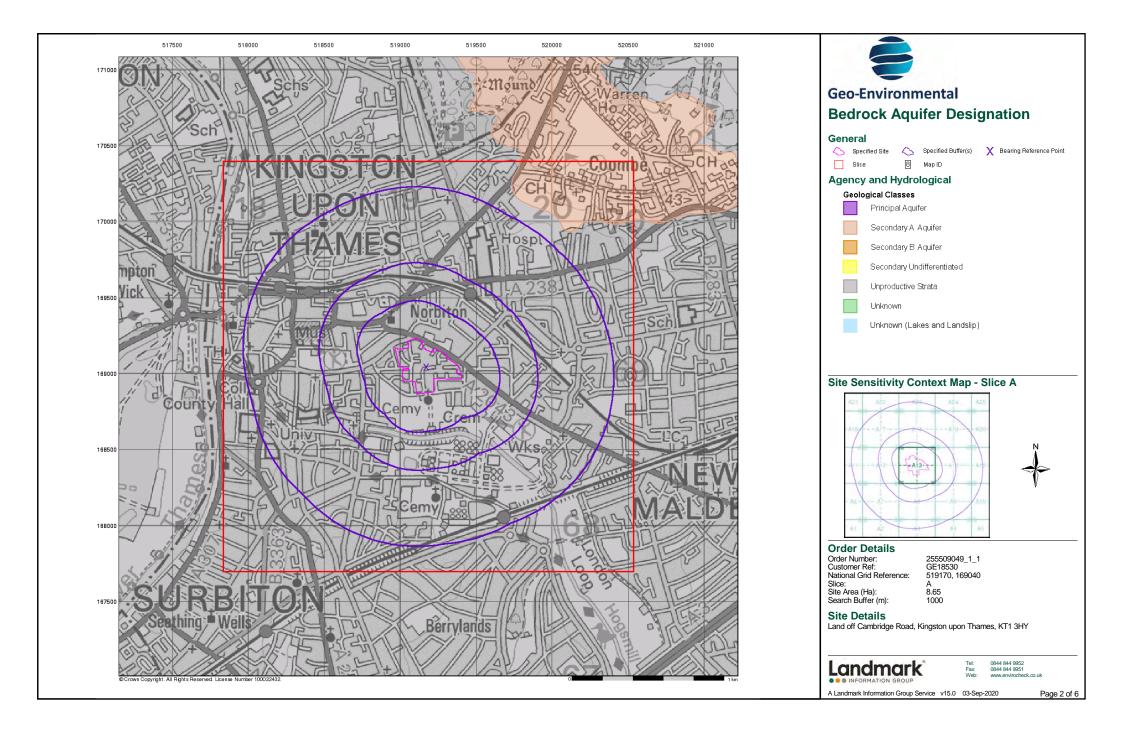

#### **Order Details:**

**Order Number:** 

255509049\_1\_1

**Customer Reference:** 

GE18530

**National Grid Reference:** 

519170, 169040

Slice:

Α

Site Area (Ha):

8.65

Search Buffer (m):

1000

#### **Site Details:**

Land off Cambridge Road Kingston upon Thames KT1 3HY