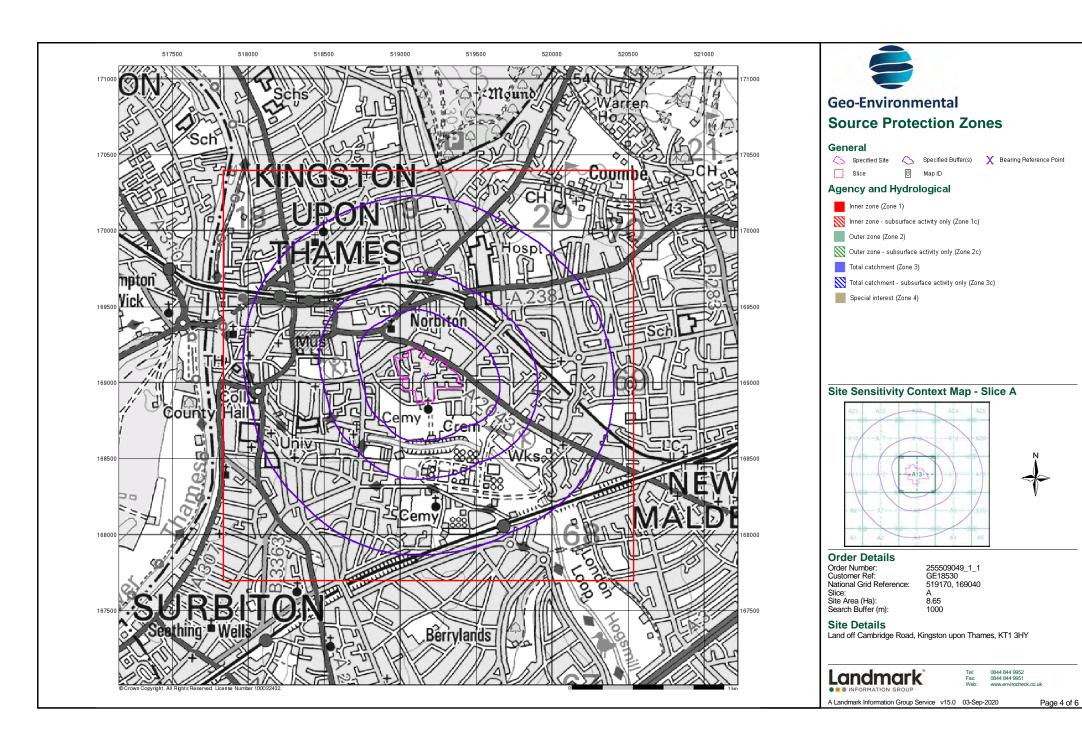

#### Introduction

The Environment Act 1995 has made site sensitivity a key issue, as the legislation pays as much attention to the pathways by which contamination could spread, and to the vulnerable targets of contamination, as it does the potential sources of contamination.

For this reason, Landmark's Site Sensitivity maps and Datasheet(s) place great emphasis on statutory data provided by the Environment Agency/Natural Resources Wales and the Scottish Environment Protection Agency; it also incorporates data from Natural England (and the Scottish and Welsh equivalents) and Local Authorities; and highlights hydrogeological features required by environmental and geotechnical consultants. It does not include any information concerning past uses of land. The datasheet is produced by querying the Landmark database to a distance defined by the client from a site boundary provided by the client.

In this datasheet the National Grid References (NGRs) are rounded to the nearest 10m in accordance with Landmark's agreements with a number of Data Suppliers.