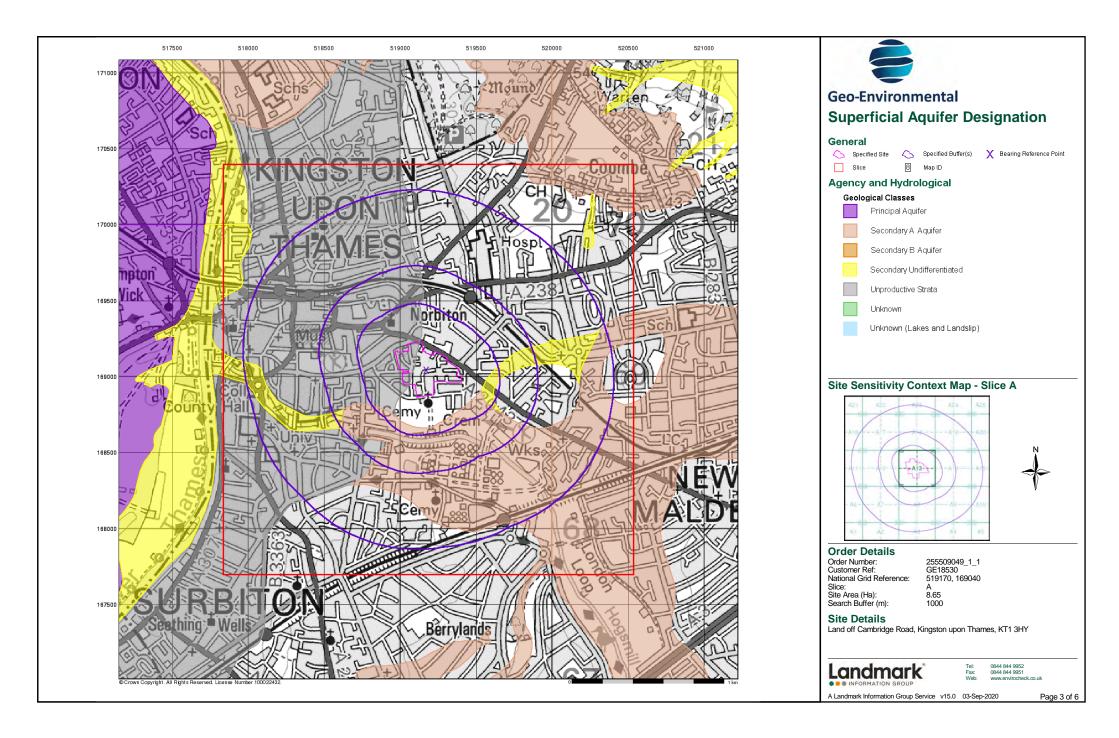

#### **Order Details:**

**Order Number:** 

255509049\_1\_1

**Customer Reference:** 

GE18530

**National Grid Reference:** 

519170, 169040

Slice:

Α

Site Area (Ha):

8.65

Search Buffer (m):

1000

#### **Site Details:**

Land off Cambridge Road Kingston upon Thames KT1 3HY