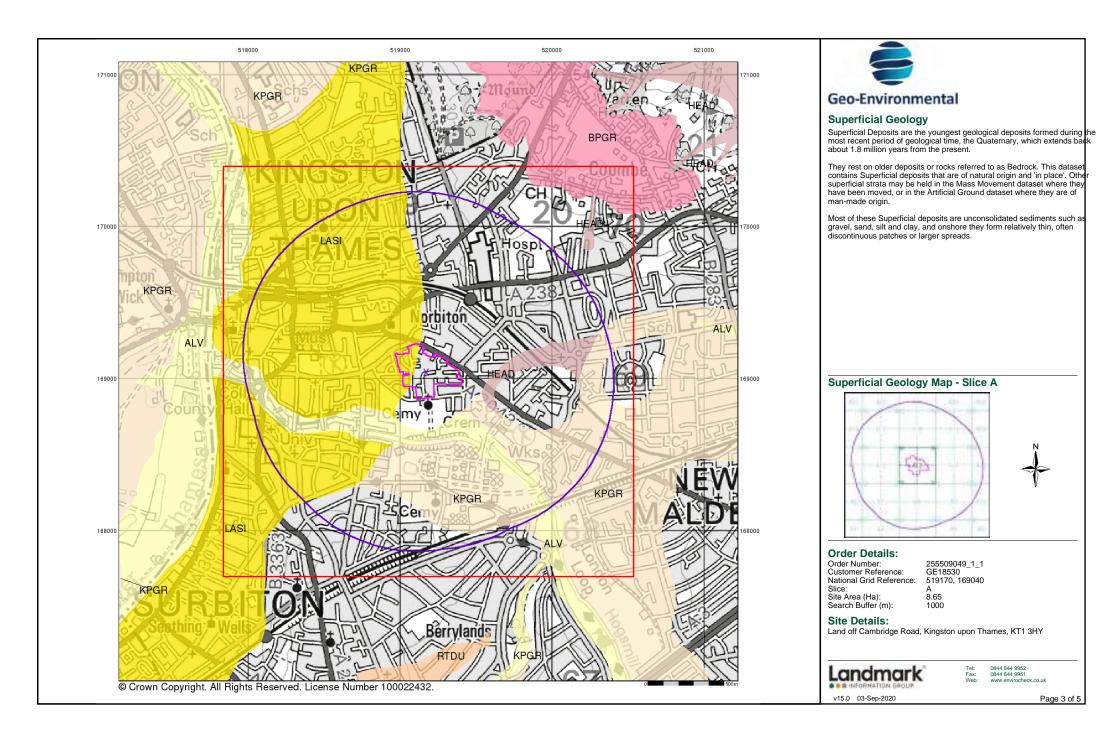

#### **Order Details:**

Order Number: 255509049\_1\_1

# Customer Reference: GE18530

National Grid Reference: 519170, 169040

Slice:

A

Site Area (Ha): 8.65

Search Buffer (m): 1000

#### Site Details:

Land off Cambridge Road Kingston upon Thames KT1 3HY