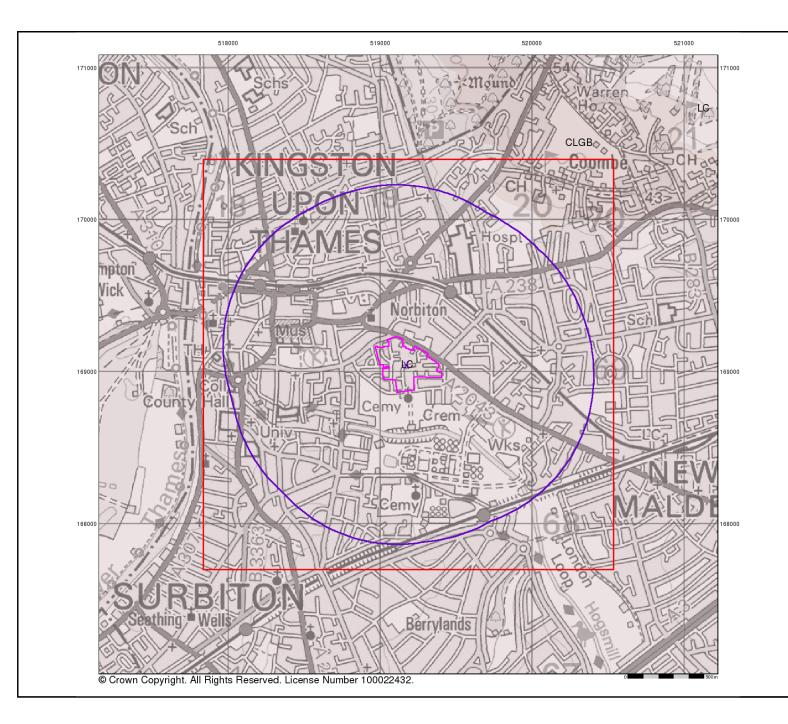

#### **Order Details:**

Order Number: 255509049\_1\_1

# Customer Reference: GE18530

National Grid Reference: 519170, 169040

Slice:

A

Site Area (Ha): 8.65

Search Buffer (m): 1000

#### Site Details:

Land off Cambridge Road Kingston upon Thames KT1 3HY