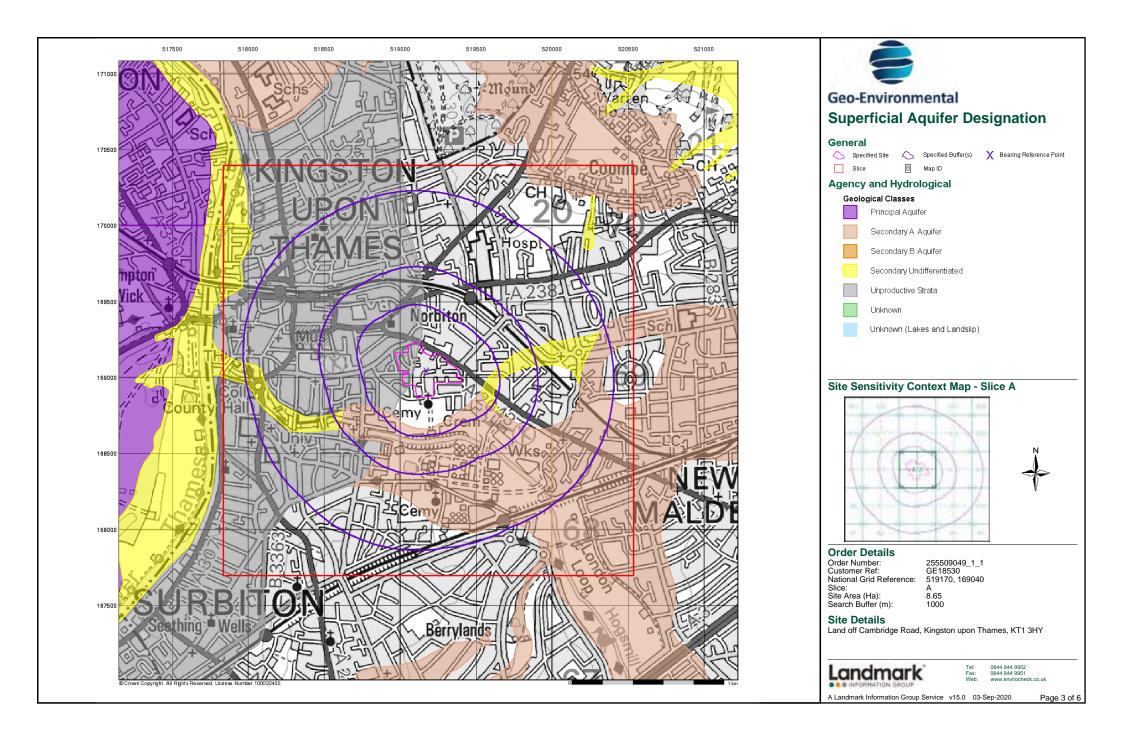

| Data Type                                                         | Page<br>Number | On Site | 0 to 250m | 251 to 500m | 501 to 1000m<br>(*up to 2000m) |
|-------------------------------------------------------------------|----------------|---------|-----------|-------------|--------------------------------|
| Geological                                                        |                |         |           |             |                                |
| BGS 1:625,000 Solid Geology                                       | pg 33          | Yes     | n/a       | n/a         | n/a                            |
| BGS Estimated Soil Chemistry                                      | pg 33          |         |           |             | Yes                            |
| BGS Recorded Mineral Sites                                        | pg 33          |         |           | 1           | 1                              |
| BGS Urban Soil Chemistry                                          | pg 33          |         | Yes       | Yes         | Yes                            |
| BGS Urban Soil Chemistry Averages                                 | pg 37          | Yes     |           |             |                                |
| CBSCB Compensation District                                       |                |         | n/a       | n/a         | n/a                            |
| Coal Mining Affected Areas                                        |                |         | n/a       | n/a         | n/a                            |
| Mining Instability                                                |                |         | n/a       | n/a         | n/a                            |
| Man-Made Mining Cavities                                          |                |         |           |             |                                |
| Natural Cavities                                                  |                |         |           |             |                                |
| Non Coal Mining Areas of Great Britain                            |                |         |           | n/a         | n/a                            |
| Potential for Collapsible Ground Stability Hazards                | pg 37          | Yes     |           | n/a         | n/a                            |
| Potential for Compressible Ground Stability Hazards               | pg 37          |         | Yes       | n/a         | n/a                            |
| Potential for Ground Dissolution Stability Hazards                |                |         |           | n/a         | n/a                            |
| Potential for Landslide Ground Stability Hazards                  | pg 38          | Yes     |           | n/a         | n/a                            |
| Potential for Running Sand Ground Stability Hazards               | pg 38          |         | Yes       | n/a         | n/a                            |
| Potential for Shrinking or Swelling Clay Ground Stability Hazards | pg 38          | Yes     | Yes       | n/a         | n/a                            |
| Radon Potential - Radon Affected Areas                            |                |         | n/a       | n/a         | n/a                            |
| Radon Potential - Radon Protection Measures                       |                |         | n/a       | n/a         | n/a                            |
| Industrial Land Use                                               |                |         |           |             |                                |
| Contemporary Trade Directory Entries                              | pg 39          | 2       | 64        | 70          | 219                            |
| Fuel Station Entries                                              | pg 70          |         | 2         | 2           | 1                              |
| Points of Interest - Commercial Services                          | pg 70          |         | 26        | 23          | 45                             |
| Points of Interest - Education and Health                         | pg 78          |         |           |             | 6                              |
| Points of Interest - Manufacturing and Production                 | pg 79          |         | 16        | 13          | 67                             |
| Points of Interest - Public Infrastructure                        | pg 87          |         | 5         | 22          | 33                             |
| Points of Interest - Recreational and Environmental               | pg 92          | 4       | 1         | 5           | 21                             |
| Gas Pipelines                                                     |                |         |           |             |                                |
| Underground Electrical Cables                                     |                |         |           |             |                                |