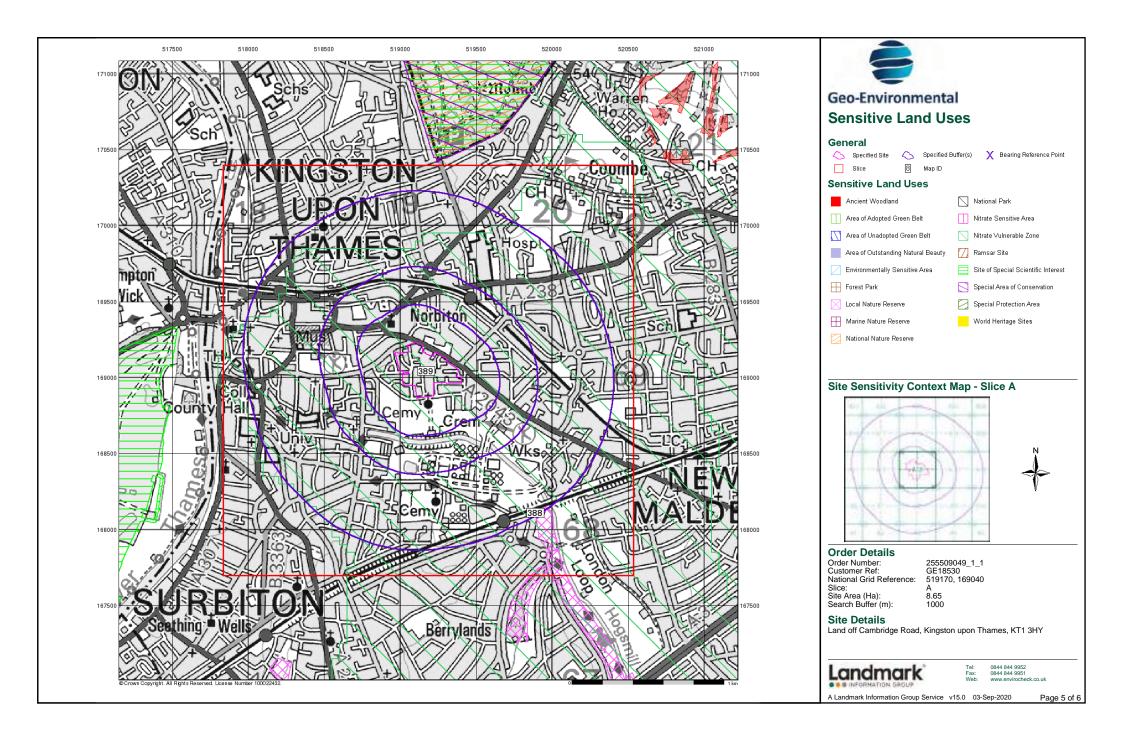

| Data Type                            | Page<br>Number | On Site | 0 to 250m | 251 to 500m | 501 to 1000m<br>(*up to 2000m) |
|--------------------------------------|----------------|---------|-----------|-------------|--------------------------------|
| Sensitive Land Use                   |                |         |           |             |                                |
| Ancient Woodland                     |                |         |           |             |                                |
| Areas of Adopted Green Belt          |                |         |           |             |                                |
| Areas of Unadopted Green Belt        |                |         |           |             |                                |
| Areas of Outstanding Natural Beauty  |                |         |           |             |                                |
| Environmentally Sensitive Areas      |                |         |           |             |                                |
| Forest Parks                         |                |         |           |             |                                |
| Local Nature Reserves                | pg 96          |         |           |             | 1                              |
| Marine Nature Reserves               |                |         |           |             |                                |
| National Nature Reserves             |                |         |           |             |                                |
| National Parks                       |                |         |           |             |                                |
| Nitrate Sensitive Areas              |                |         |           |             |                                |
| Nitrate Vulnerable Zones             | pg 96          | 1       |           |             |                                |
| Ramsar Sites                         |                |         |           |             |                                |
| Sites of Special Scientific Interest |                |         |           |             |                                |
| Special Areas of Conservation        |                |         |           |             |                                |
| Special Protection Areas             |                |         |           |             |                                |
| World Heritage Sites                 |                |         |           |             |                                |