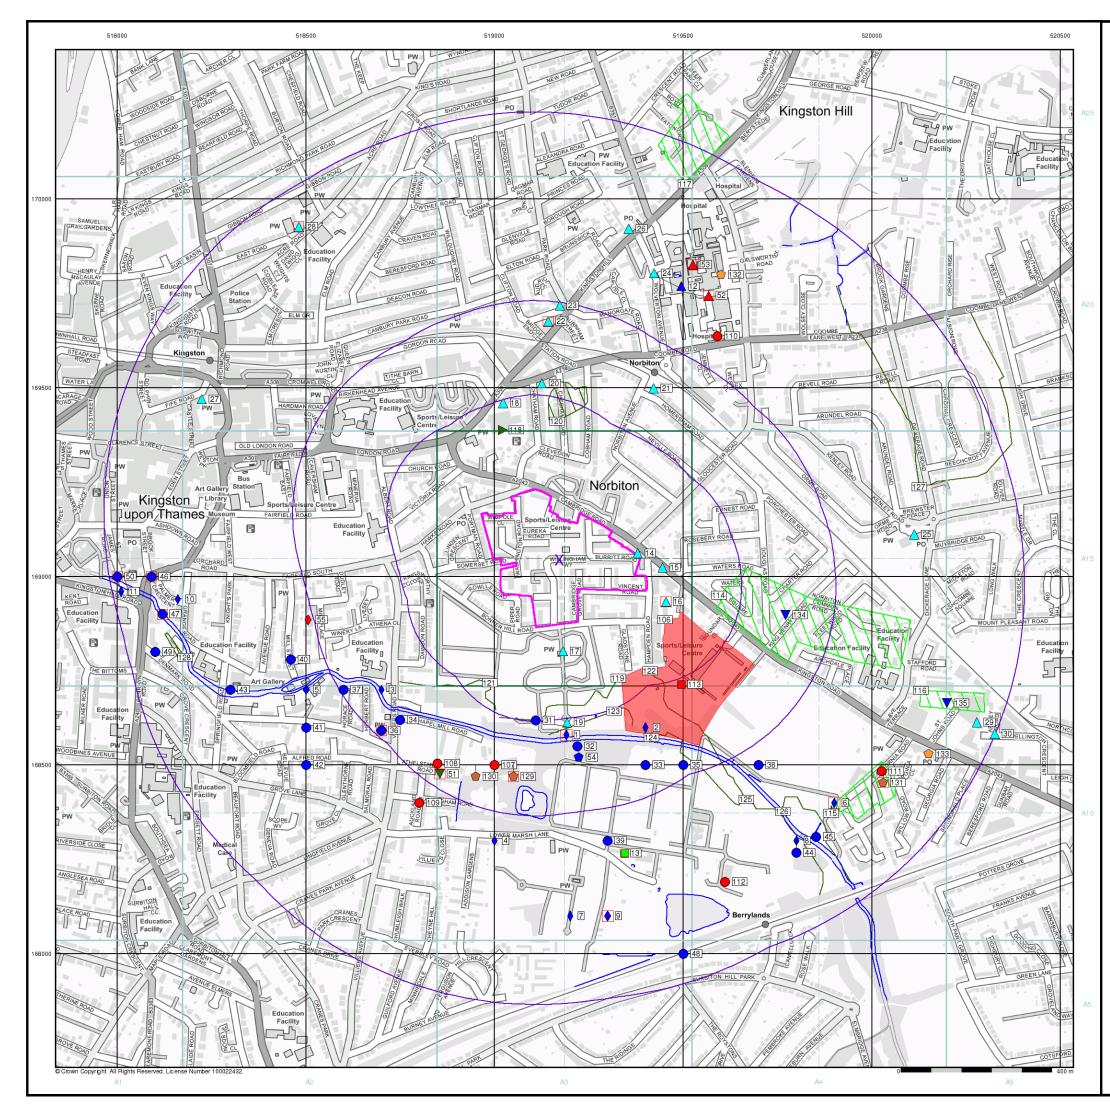

| Map<br>ID |                                                                                                                                                                                                                                            | Details                                                                                                                                                                                                                                                                                                                                                                                                                                                                                                                                                | Quadrant<br>Reference<br>(Compass<br>Direction) | Estimated<br>Distance<br>From Site | Contact | NGR              |
|-----------|--------------------------------------------------------------------------------------------------------------------------------------------------------------------------------------------------------------------------------------------|--------------------------------------------------------------------------------------------------------------------------------------------------------------------------------------------------------------------------------------------------------------------------------------------------------------------------------------------------------------------------------------------------------------------------------------------------------------------------------------------------------------------------------------------------------|-------------------------------------------------|------------------------------------|---------|------------------|
|           |                                                                                                                                                                                                                                            | <b>looding Susceptibility</b> Potential for Groundwater Flooding to Occur at Surface                                                                                                                                                                                                                                                                                                                                                                                                                                                                   | A13SE<br>(SE)                                   | 117                                | 1       | 519400<br>168800 |
|           |                                                                                                                                                                                                                                            | looding Susceptibility<br>Potential for Groundwater Flooding of Property Situated Below Ground Level                                                                                                                                                                                                                                                                                                                                                                                                                                                   | A13SE<br>(SE)                                   | 153                                | 1       | 519300<br>168750 |
|           |                                                                                                                                                                                                                                            | <b>looding Susceptibility</b> Potential for Groundwater Flooding to Occur at Surface                                                                                                                                                                                                                                                                                                                                                                                                                                                                   | A18SW<br>(N)                                    | 224                                | 1       | 519173<br>169450 |
|           |                                                                                                                                                                                                                                            | looding Susceptibility<br>Potential for Groundwater Flooding to Occur at Surface                                                                                                                                                                                                                                                                                                                                                                                                                                                                       | A19SW<br>(NE)                                   | 368                                | 1       | 519550<br>169400 |
|           |                                                                                                                                                                                                                                            | looding Susceptibility<br>Potential for Groundwater Flooding to Occur at Surface                                                                                                                                                                                                                                                                                                                                                                                                                                                                       | A18SE<br>(N)                                    | 369                                | 1       | 519300<br>169550 |
|           |                                                                                                                                                                                                                                            | looding Susceptibility<br>Potential for Groundwater Flooding to Occur at Surface                                                                                                                                                                                                                                                                                                                                                                                                                                                                       | A18SW<br>(N)                                    | 370                                | 1       | 519150<br>169600 |
|           |                                                                                                                                                                                                                                            | <b>looding Susceptibility</b> Potential for Groundwater Flooding to Occur at Surface                                                                                                                                                                                                                                                                                                                                                                                                                                                                   | A18SE<br>(NE)                                   | 375                                | 1       | 519400<br>169500 |
|           |                                                                                                                                                                                                                                            | <b>looding Susceptibility</b> Potential for Groundwater Flooding to Occur at Surface                                                                                                                                                                                                                                                                                                                                                                                                                                                                   | A18SE<br>(NE)                                   | 380                                | 1       | 519500<br>169450 |
|           |                                                                                                                                                                                                                                            | <b>looding Susceptibility</b> Potential for Groundwater Flooding to Occur at Surface                                                                                                                                                                                                                                                                                                                                                                                                                                                                   | A18SW<br>(NW)                                   | 436                                | 1       | 518850<br>169600 |
|           | BGS Groundwater F<br>Flooding Type:                                                                                                                                                                                                        | <b>looding Susceptibility</b> Potential for Groundwater Flooding to Occur at Surface                                                                                                                                                                                                                                                                                                                                                                                                                                                                   | A17SE<br>(NW)                                   | 498                                | 1       | 518650<br>169550 |
| 1         | Property Type:<br>Location:<br>Authority:<br>Catchment Area:<br>Reference:<br>Permit Version:<br>Effective Date:<br>Issued Date:<br>Revocation Date:<br>Discharge<br>Environment:<br>Receiving Water:<br>Status:<br>Positional Accuracy:   | Thames Water Utilities Ltd<br>WWTW/SEWAGE TREATMENT WORKS (WATER COMPANY)<br>Hogsmill A Wwtw Lower Marsh Lane . Kingston Surrey Kt1 3bw<br>Environment Agency, Thames Region<br>Not Supplied<br>Casm.0040<br>7<br>17th January 2019<br>17th January 2019<br>Not Supplied<br>Sewage Discharges - Final/Treated Effluent - Water Company<br>Freshwater Stream/River<br>Hogsmill River<br>Varied under EPR 2010<br>Located by supplier to within 10m                                                                                                      | A8NE<br>(S)                                     | 293                                | 2       | 519190<br>168580 |
| 1         | Property Type:<br>Location:<br>Authority:<br>Catchment Area:<br>Reference:<br>Permit Version:<br>Effective Date:<br>Issued Date:<br>Revocation Date:<br>Discharge Type:<br>Discharge<br>Environment:<br>Receiving Water:<br><b>Status:</b> | Thames Water Utilities Limited.<br>WWTW/SEWAGE TREATMENT WORKS (WATER COMPANY)<br>Hogsmill A Wutw Lower Marsh Lane . Kingston Surrey Kt1 3bw<br>Environment Agency, Thames Region<br>Not Supplied<br>Casm.0040<br>6<br>1st April 2010<br>1st April 2010<br>1st April 2010<br>1st January 2019<br>Sewage Discharges - Final/Treated Effluent - Water Company<br>Freshwater Stream/River<br>Hogsmill River<br>Varied by Application - (Water Resources Act 1991, Schedule 10 as<br>amended by Environment Act 1995)<br>Located by supplier to within 10m | A8NE<br>(S)                                     | 293                                | 2       | 519190<br>168580 |

| Map<br>ID |                                                                                                                                                                                                                                                                                                | Details                                                                                                                                                                                                                                                                                                                                                                                                                                                                                                                                                                                                                                                                                                                                                                                                                                                                                                                                                                                                                                                                                                                                                                                                                                                                                                                                                                                                                                                                                                                                                                                                                                                                                                                                                                                                                                                                                                                                                                                                                                                                                                                                                                                                                                                                                                                                                                            | Quadrant<br>Reference<br>(Compass<br>Direction) | Estimated<br>Distance<br>From Site | Contact | NGR              |
|-----------|------------------------------------------------------------------------------------------------------------------------------------------------------------------------------------------------------------------------------------------------------------------------------------------------|------------------------------------------------------------------------------------------------------------------------------------------------------------------------------------------------------------------------------------------------------------------------------------------------------------------------------------------------------------------------------------------------------------------------------------------------------------------------------------------------------------------------------------------------------------------------------------------------------------------------------------------------------------------------------------------------------------------------------------------------------------------------------------------------------------------------------------------------------------------------------------------------------------------------------------------------------------------------------------------------------------------------------------------------------------------------------------------------------------------------------------------------------------------------------------------------------------------------------------------------------------------------------------------------------------------------------------------------------------------------------------------------------------------------------------------------------------------------------------------------------------------------------------------------------------------------------------------------------------------------------------------------------------------------------------------------------------------------------------------------------------------------------------------------------------------------------------------------------------------------------------------------------------------------------------------------------------------------------------------------------------------------------------------------------------------------------------------------------------------------------------------------------------------------------------------------------------------------------------------------------------------------------------------------------------------------------------------------------------------------------------|-------------------------------------------------|------------------------------------|---------|------------------|
|           | Discharge Consent                                                                                                                                                                                                                                                                              | S                                                                                                                                                                                                                                                                                                                                                                                                                                                                                                                                                                                                                                                                                                                                                                                                                                                                                                                                                                                                                                                                                                                                                                                                                                                                                                                                                                                                                                                                                                                                                                                                                                                                                                                                                                                                                                                                                                                                                                                                                                                                                                                                                                                                                                                                                                                                                                                  |                                                 |                                    |         |                  |
| 1         | Operator:<br>Property Type:<br>Location:<br>Authority:<br>Catchment Area:<br>Reference:<br>Permit Version:<br>Effective Date:<br>Issued Date:<br>Revocation Date:<br>Discharge Type:<br>Discharge<br>Environment:<br>Receiving Water:<br><b>Status:</b>                                        | Thames Water Utilities Limited.<br>WWTW/SEWAGE TREATMENT WORKS (WATER COMPANY)<br>Hogsmill A Wwtw Lower Marsh Lane . Kingston Surrey Kt1 3bw<br>Environment Agency, Thames Region<br>Not Supplied<br>Casm.0040<br>5<br>1st April 2009<br>28th January 2009<br>31st March 2010<br>Sewage Discharges - Final/Treated Effluent - Water Company<br>Freshwater Stream/River<br>Hogsmill River<br>Modified (Water Resources Act 1991, Schedule 10 as amended by<br>Environment Act 1995)                                                                                                                                                                                                                                                                                                                                                                                                                                                                                                                                                                                                                                                                                                                                                                                                                                                                                                                                                                                                                                                                                                                                                                                                                                                                                                                                                                                                                                                                                                                                                                                                                                                                                                                                                                                                                                                                                                 | A8NE<br>(S)                                     | 293                                | 2       | 519190<br>168580 |
|           | Positional Accuracy:                                                                                                                                                                                                                                                                           | Located by supplier to within 10m                                                                                                                                                                                                                                                                                                                                                                                                                                                                                                                                                                                                                                                                                                                                                                                                                                                                                                                                                                                                                                                                                                                                                                                                                                                                                                                                                                                                                                                                                                                                                                                                                                                                                                                                                                                                                                                                                                                                                                                                                                                                                                                                                                                                                                                                                                                                                  |                                                 |                                    |         |                  |
| 1         | Discharge Consent:<br>Operator:<br>Property Type:<br>Location:<br>Authority:<br>Catchment Area:<br>Reference:<br>Permit Version:<br>Effective Date:                                                                                                                                            | Thames Water Utilities Limited.<br>WWTW/SEWAGE TREATMENT WORKS (WATER COMPANY)<br>Hogsmill A Wwtw Lower Marsh Lane . Kingston Surrey Kt1 3bw<br>Environment Agency, Thames Region<br>Not Supplied<br>Casm.0040<br>3<br>13th January 2006                                                                                                                                                                                                                                                                                                                                                                                                                                                                                                                                                                                                                                                                                                                                                                                                                                                                                                                                                                                                                                                                                                                                                                                                                                                                                                                                                                                                                                                                                                                                                                                                                                                                                                                                                                                                                                                                                                                                                                                                                                                                                                                                           | A8NE<br>(S)                                     | 293                                | 2       | 519190<br>168580 |
|           | Issued Date:<br>Revocation Date:<br>Discharge Type:<br>Discharge<br>Environment:<br>Receiving Water:<br>Status:<br>Pasitional Accuracy:                                                                                                                                                        | 13th January 2006<br>31st March 2008<br>Sewage Discharges - Final/Treated Effluent - Water Company<br>Freshwater Stream/River<br>Hogsmill River<br>Modified (Water Resources Act 1991, Schedule 10 as amended by<br>Environment Act 1995)<br>Located by supplier to within 10m                                                                                                                                                                                                                                                                                                                                                                                                                                                                                                                                                                                                                                                                                                                                                                                                                                                                                                                                                                                                                                                                                                                                                                                                                                                                                                                                                                                                                                                                                                                                                                                                                                                                                                                                                                                                                                                                                                                                                                                                                                                                                                     |                                                 |                                    |         |                  |
|           | -                                                                                                                                                                                                                                                                                              |                                                                                                                                                                                                                                                                                                                                                                                                                                                                                                                                                                                                                                                                                                                                                                                                                                                                                                                                                                                                                                                                                                                                                                                                                                                                                                                                                                                                                                                                                                                                                                                                                                                                                                                                                                                                                                                                                                                                                                                                                                                                                                                                                                                                                                                                                                                                                                                    |                                                 |                                    |         |                  |
| 1         | Discharge Consent:<br>Operator:<br>Property Type:<br>Location:<br>Authority:<br>Catchment Area:<br>Reference:<br>Permit Version:<br>Effective Date:<br>Issued Date:<br>Revocation Date:<br>Discharge Type:<br>Discharge<br>Environment:<br>Receiving Water:<br>Status:<br>Positional Accuracy: | s<br>Thames Water Utilities Limited.<br>WWTW/SEWAGE TREATMENT WORKS (WATER COMPANY)<br>Hogsmill A Wwtw Lower Marsh Lane . Kingston Surrey Kt1 3bw<br>Environment Agency, Thames Region<br>Not Supplied<br>Casm.0040<br>4<br>1st April 2008<br>31st March 2005<br>31st March 2009<br>Sewage Discharges - Final/Treated Effluent - Water Company<br>Freshwater Stream/River<br>Hogsmill River<br>Modified (Water Resources Act 1991, Schedule 10 as amended by<br>Environment Act 1995)<br>Located by supplier to within 10m                                                                                                                                                                                                                                                                                                                                                                                                                                                                                                                                                                                                                                                                                                                                                                                                                                                                                                                                                                                                                                                                                                                                                                                                                                                                                                                                                                                                                                                                                                                                                                                                                                                                                                                                                                                                                                                         | A8NE<br>(S)                                     | 293                                | 2       | 519190<br>168580 |
|           | Discharge Consent                                                                                                                                                                                                                                                                              | S                                                                                                                                                                                                                                                                                                                                                                                                                                                                                                                                                                                                                                                                                                                                                                                                                                                                                                                                                                                                                                                                                                                                                                                                                                                                                                                                                                                                                                                                                                                                                                                                                                                                                                                                                                                                                                                                                                                                                                                                                                                                                                                                                                                                                                                                                                                                                                                  |                                                 |                                    |         |                  |
| 1         | Operator:<br>Property Type:<br>Location:<br>Authority:<br>Catchment Area:<br>Reference:<br>Permit Version:<br>Effective Date:<br>Issued Date:<br>Revocation Date:<br>Discharge Type:<br>Discharge<br>Environment:<br>Receiving Water:<br><b>Status:</b>                                        | Thames Water Utilities Limited.<br>WWTW/SEWAGE TREATMENT WORKS (WATER COMPANY)<br>Hogsmill A Wwtw Lower Marsh Lane . Kingston Surrey Kt1 3bw<br>Environment Agency, Thames Region<br>Not Given<br>CASM.0040<br>2<br>28th June 2000<br>28th Jun | A8NE<br>(S)                                     | 293                                | 2       | 519190<br>168580 |

| Map<br>ID |                                                                                                                                               | Details                                                                                                                                                                                                                                                | Quadrant<br>Reference<br>(Compass<br>Direction) | Estimated<br>Distance<br>From Site | Contact | NGR              |
|-----------|-----------------------------------------------------------------------------------------------------------------------------------------------|--------------------------------------------------------------------------------------------------------------------------------------------------------------------------------------------------------------------------------------------------------|-------------------------------------------------|------------------------------------|---------|------------------|
|           | Discharge Consent                                                                                                                             | S                                                                                                                                                                                                                                                      |                                                 |                                    |         |                  |
| 1         | Operator:<br>Property Type:<br>Location:<br>Authority:<br>Catchment Area:<br>Reference:<br>Permit Version:<br>Effective Date:<br>Issued Date: | Thames Water Utilities Limited.<br>WWTW/SEWAGE TREATMENT WORKS (WATER COMPANY)<br>Hogsmill A Wwtw Lower Marsh Lane . Kingston Surrey Kt1 3bw<br>Environment Agency, Thames Region<br>Not Given<br>CASM.0042<br>1<br>29th March 2000<br>29th March 2000 | A8NE<br>(S)                                     | 293                                | 2       | 519190<br>168580 |
|           | Revocation Date:<br>Discharge Type:<br>Discharge<br>Environment:<br>Receiving Water:<br><b>Status:</b>                                        | 27th June 2000<br>Sewage Discharges - Stw Storm Overflow/Storm Tank - Water Company<br>Freshwater Stream/River<br>Hogsmill River<br>New Consent (Water Resources Act 1991, Section 88 & Schedule 10 as<br>amended by Environment Act 1995)             |                                                 |                                    |         |                  |
|           | Positional Accuracy:                                                                                                                          | Located by supplier to within 10m                                                                                                                                                                                                                      |                                                 |                                    |         |                  |
|           | Discharge Consent                                                                                                                             | s                                                                                                                                                                                                                                                      |                                                 |                                    |         |                  |
| 1         | Operator:<br>Property Type:<br>Location:<br>Authority:<br>Catchment Area:<br>Reference:<br>Permit Version:                                    | Thames Water Utilities Limited.<br>WWTW/SEWAGE TREATMENT WORKS (WATER COMPANY)<br>Hogsmill A Wwtw Lower Marsh Lane . Kingston Surrey Kt1 3bw<br>Environment Agency, Thames Region<br>Not Supplied<br>Casm.0040<br>1                                    | A8NE<br>(S)                                     | 293                                | 2       | 519190<br>168580 |
|           | Effective Date:<br>Issued Date:<br>Revocation Date:<br>Discharge Type:<br>Discharge<br>Environment:                                           | 29th March 2000<br>29th March 2000<br>27th June 2000<br>Sewage Discharges - Final/Treated Effluent - Water Company<br>Freshwater Stream/River                                                                                                          |                                                 |                                    |         |                  |
|           | Receiving Water:<br>Status:                                                                                                                   | Hogsmill River<br>New Consent (Water Resources Act 1991, Section 88 & Schedule 10 as<br>amended by Environment Act 1995)<br>Located by supplier to within 10m                                                                                          |                                                 |                                    |         |                  |
|           |                                                                                                                                               |                                                                                                                                                                                                                                                        |                                                 |                                    |         |                  |
| 1         | Discharge Consents<br>Operator:<br>Property Type:<br>Location:<br>Authority:<br>Catchment Area:<br>Reference:<br>Permit Version:              | s<br>Thames Water Utilities Limited.<br>WWTW/SEWAGE TREATMENT WORKS (WATER COMPANY)<br>Hogsmill A Wwtw Lower Marsh Lane . Kingston Surrey Kt1 3bw<br>Environment Agency, Thames Region<br>Not Supplied<br>Casm.0042<br>2                               | A8NE<br>(S)                                     | 293                                | 2       | 519190<br>168580 |
|           | Effective Date:<br>Issued Date:<br>Revocation Date:<br>Discharge Type:<br>Discharge<br>Environment:<br>Receiving Water:                       | 28th June 2000<br>29th March 2000<br>20th September 2018<br>Sewage Discharges - Stw Storm Overflow/Storm Tank - Water Company<br>Freshwater Stream/River                                                                                               |                                                 |                                    |         |                  |
|           | Status:                                                                                                                                       | Modified (Water Resources Act 1991, Schedule 10 as amended by<br>Environment Act 1995)<br>Located by supplier to within 10m                                                                                                                            |                                                 |                                    |         |                  |
|           | Discharge Consent                                                                                                                             |                                                                                                                                                                                                                                                        |                                                 |                                    |         |                  |
| 1         | Operator:<br>Property Type:<br>Location:<br>Authority:<br>Catchment Area:<br>Reference:<br>Permit Version:<br>Effective Date:<br>Issued Date: | s<br>Thames Water Utilities Limited.<br>WWTW/SEWAGE TREATMENT WORKS (WATER COMPANY)<br>Hogsmill Valley Stw, Kingston-Upon-Thames, Surrey<br>Environment Agency, Thames Region<br>Not Given<br>CTCR.1979<br>1<br>18th March 1983<br>18th March 1983     | A8NE<br>(S)                                     | 293                                | 2       | 519190<br>168580 |
|           | Revocation Date:<br>Discharge Type:<br>Discharge<br>Environment:<br>Receiving Water:<br><b>Status:</b>                                        | 30th January 1985<br>Sewage Discharges - Unspecified - Water Company<br>Into And/Or Watercourse<br>Hogsmill<br>Varied by Application - (Water Resources Act 1991, Schedule 10 as<br>amended by Environment Act 1995)                                   |                                                 |                                    |         |                  |
|           | Positional Accuracy:                                                                                                                          | Located by supplier to within 10m                                                                                                                                                                                                                      |                                                 |                                    |         |                  |