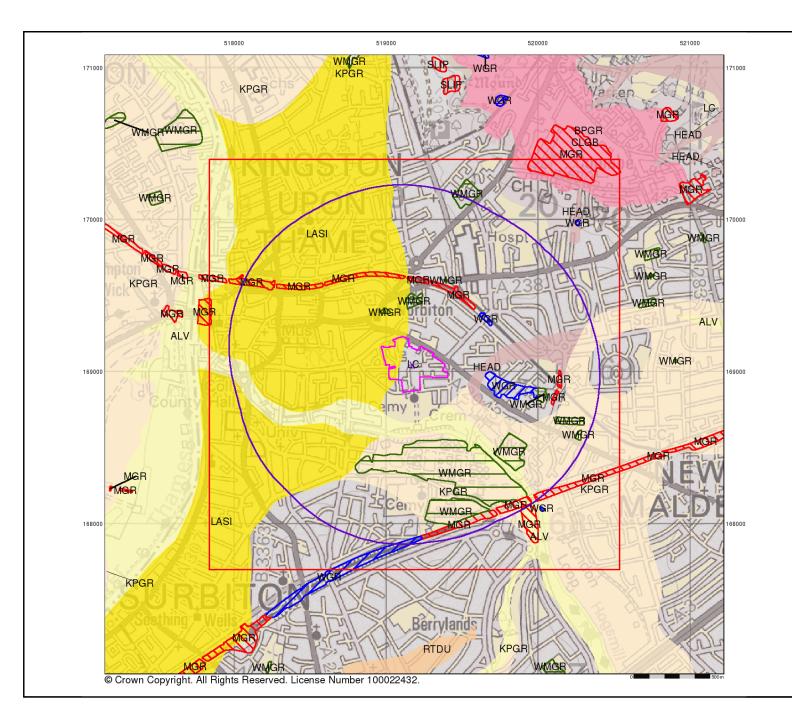

#### **Order Details:**

Order Number: 255509049\_1\_1

# Customer Reference: GE18530

National Grid Reference: 519170, 169040

Slice:

A

Site Area (Ha): 8.65

Search Buffer (m): 1000

#### Site Details:

Land off Cambridge Road Kingston upon Thames KT1 3HY