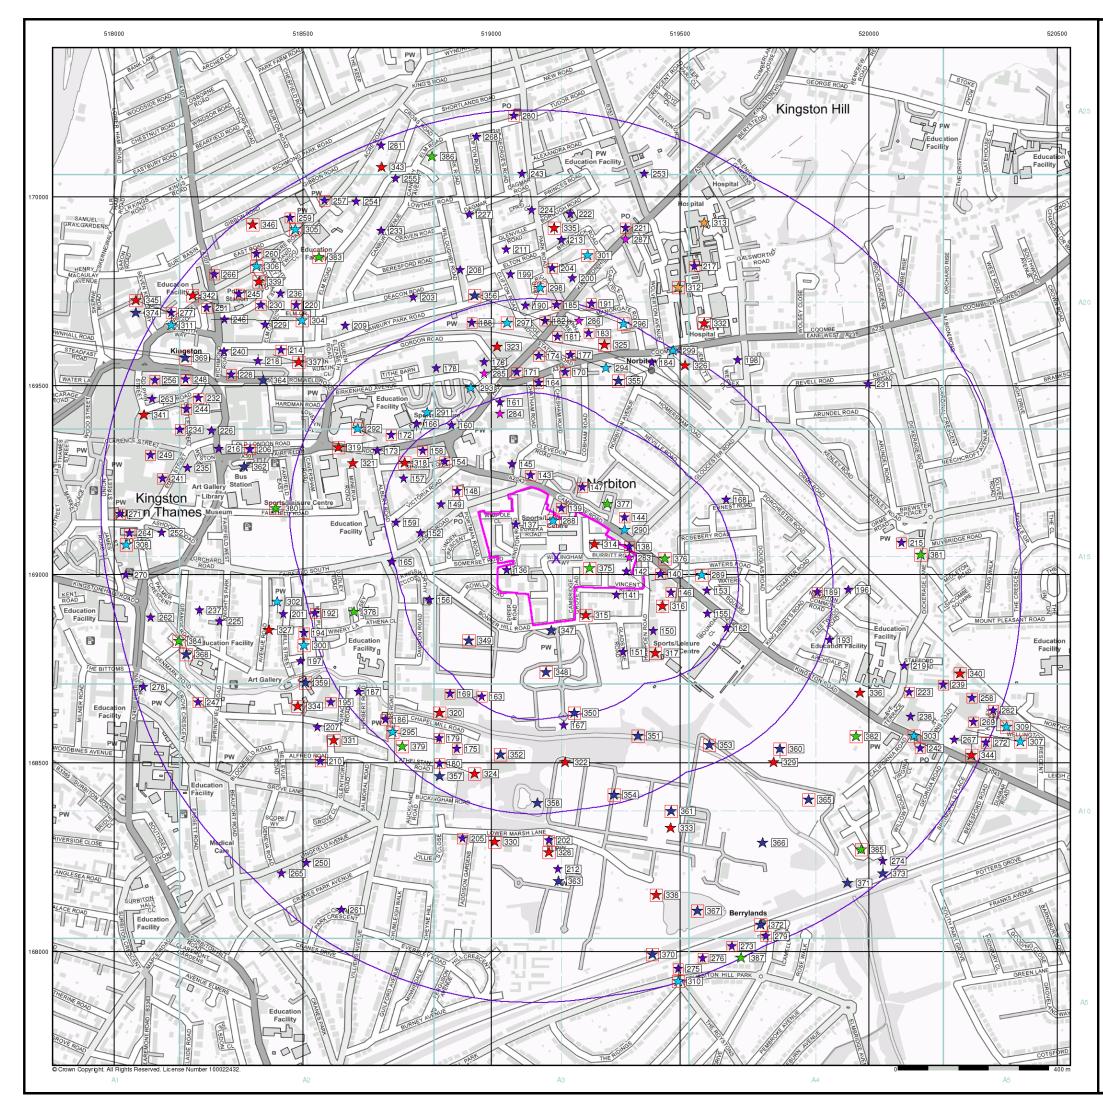

# Customer Reference: GE18530

National Grid Reference: 519170, 169040

Slice:

A

Site Area (Ha): 8.65

Search Buffer (m): 1000

| Map<br>ID |                                                                                                                                                                                                                                            | Details                                                                                                                                                                                                                                                                                                                                                                                                                                                                                                                                                | Quadrant<br>Reference<br>(Compass<br>Direction) | Estimated<br>Distance<br>From Site | Contact | NGR              |
|-----------|--------------------------------------------------------------------------------------------------------------------------------------------------------------------------------------------------------------------------------------------|--------------------------------------------------------------------------------------------------------------------------------------------------------------------------------------------------------------------------------------------------------------------------------------------------------------------------------------------------------------------------------------------------------------------------------------------------------------------------------------------------------------------------------------------------------|-------------------------------------------------|------------------------------------|---------|------------------|
|           |                                                                                                                                                                                                                                            | <b>looding Susceptibility</b> Potential for Groundwater Flooding to Occur at Surface                                                                                                                                                                                                                                                                                                                                                                                                                                                                   | A13SE<br>(SE)                                   | 117                                | 1       | 519400<br>168800 |
|           |                                                                                                                                                                                                                                            | looding Susceptibility<br>Potential for Groundwater Flooding of Property Situated Below Ground Level                                                                                                                                                                                                                                                                                                                                                                                                                                                   | A13SE<br>(SE)                                   | 153                                | 1       | 519300<br>168750 |
|           |                                                                                                                                                                                                                                            | <b>looding Susceptibility</b> Potential for Groundwater Flooding to Occur at Surface                                                                                                                                                                                                                                                                                                                                                                                                                                                                   | A18SW<br>(N)                                    | 224                                | 1       | 519173<br>169450 |
|           |                                                                                                                                                                                                                                            | looding Susceptibility<br>Potential for Groundwater Flooding to Occur at Surface                                                                                                                                                                                                                                                                                                                                                                                                                                                                       | A19SW<br>(NE)                                   | 368                                | 1       | 519550<br>169400 |
|           |                                                                                                                                                                                                                                            | looding Susceptibility<br>Potential for Groundwater Flooding to Occur at Surface                                                                                                                                                                                                                                                                                                                                                                                                                                                                       | A18SE<br>(N)                                    | 369                                | 1       | 519300<br>169550 |
|           |                                                                                                                                                                                                                                            | looding Susceptibility<br>Potential for Groundwater Flooding to Occur at Surface                                                                                                                                                                                                                                                                                                                                                                                                                                                                       | A18SW<br>(N)                                    | 370                                | 1       | 519150<br>169600 |
|           |                                                                                                                                                                                                                                            | <b>looding Susceptibility</b> Potential for Groundwater Flooding to Occur at Surface                                                                                                                                                                                                                                                                                                                                                                                                                                                                   | A18SE<br>(NE)                                   | 375                                | 1       | 519400<br>169500 |
|           |                                                                                                                                                                                                                                            | <b>looding Susceptibility</b> Potential for Groundwater Flooding to Occur at Surface                                                                                                                                                                                                                                                                                                                                                                                                                                                                   | A18SE<br>(NE)                                   | 380                                | 1       | 519500<br>169450 |
|           |                                                                                                                                                                                                                                            | <b>looding Susceptibility</b> Potential for Groundwater Flooding to Occur at Surface                                                                                                                                                                                                                                                                                                                                                                                                                                                                   | A18SW<br>(NW)                                   | 436                                | 1       | 518850<br>169600 |
|           | BGS Groundwater F<br>Flooding Type:                                                                                                                                                                                                        | <b>looding Susceptibility</b> Potential for Groundwater Flooding to Occur at Surface                                                                                                                                                                                                                                                                                                                                                                                                                                                                   | A17SE<br>(NW)                                   | 498                                | 1       | 518650<br>169550 |
| 1         | Property Type:<br>Location:<br>Authority:<br>Catchment Area:<br>Reference:<br>Permit Version:<br>Effective Date:<br>Issued Date:<br>Revocation Date:<br>Discharge<br>Environment:<br>Receiving Water:<br>Status:<br>Positional Accuracy:   | Thames Water Utilities Ltd<br>WWTW/SEWAGE TREATMENT WORKS (WATER COMPANY)<br>Hogsmill A Wwtw Lower Marsh Lane . Kingston Surrey Kt1 3bw<br>Environment Agency, Thames Region<br>Not Supplied<br>Casm.0040<br>7<br>17th January 2019<br>17th January 2019<br>Not Supplied<br>Sewage Discharges - Final/Treated Effluent - Water Company<br>Freshwater Stream/River<br>Hogsmill River<br>Varied under EPR 2010<br>Located by supplier to within 10m                                                                                                      | A8NE<br>(S)                                     | 293                                | 2       | 519190<br>168580 |
| 1         | Property Type:<br>Location:<br>Authority:<br>Catchment Area:<br>Reference:<br>Permit Version:<br>Effective Date:<br>Issued Date:<br>Revocation Date:<br>Discharge Type:<br>Discharge<br>Environment:<br>Receiving Water:<br><b>Status:</b> | Thames Water Utilities Limited.<br>WWTW/SEWAGE TREATMENT WORKS (WATER COMPANY)<br>Hogsmill A Wutw Lower Marsh Lane . Kingston Surrey Kt1 3bw<br>Environment Agency, Thames Region<br>Not Supplied<br>Casm.0040<br>6<br>1st April 2010<br>1st April 2010<br>1st April 2010<br>1st January 2019<br>Sewage Discharges - Final/Treated Effluent - Water Company<br>Freshwater Stream/River<br>Hogsmill River<br>Varied by Application - (Water Resources Act 1991, Schedule 10 as<br>amended by Environment Act 1995)<br>Located by supplier to within 10m | A8NE<br>(S)                                     | 293                                | 2       | 519190<br>168580 |