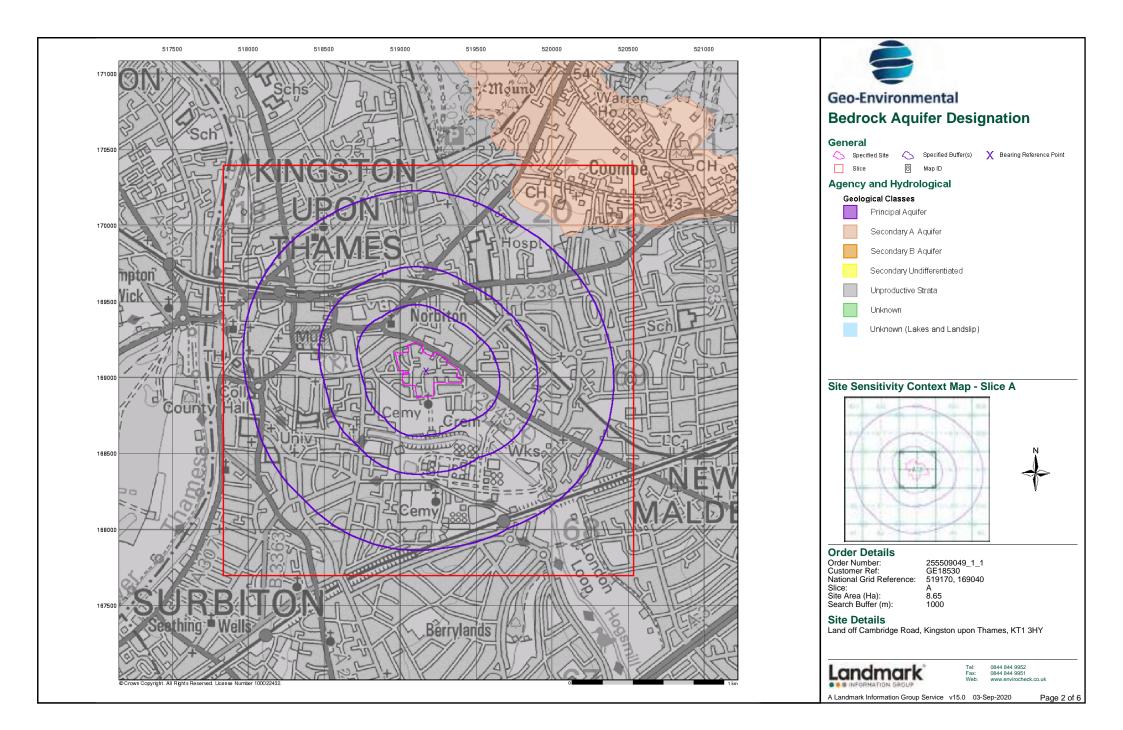

#### Report Version v53.0

| Data Type                                                     | Page<br>Number | On Site | 0 to 250m | 251 to 500m | 501 to 1000m<br>(*up to 2000m) |
|---------------------------------------------------------------|----------------|---------|-----------|-------------|--------------------------------|
| Agency & Hydrological                                         |                |         |           |             |                                |
| BGS Groundwater Flooding Susceptibility                       | pg 1           |         | Yes       | Yes         | n/a                            |
| Contaminated Land Register Entries and Notices                |                |         |           |             |                                |
| Discharge Consents                                            | pg 1           |         |           | 14          | 10                             |
| Prosecutions Relating to Controlled Waters                    |                |         | n/a       | n/a         | n/a                            |
| Enforcement and Prohibition Notices                           | pg 7           |         |           |             | 1                              |
| Integrated Pollution Controls                                 |                |         |           |             |                                |
| Integrated Pollution Prevention And Control                   | pg 7           |         |           |             | 6                              |
| Local Authority Integrated Pollution Prevention And Control   |                |         |           |             |                                |
| Local Authority Pollution Prevention and Controls             | pg 8           |         | 6         | 6           | 8                              |
| Local Authority Pollution Prevention and Control Enforcements |                |         |           |             |                                |
| Nearest Surface Water Feature                                 | pg 11          |         |           | Yes         |                                |
| Pollution Incidents to Controlled Waters                      | pg 11          |         |           | 8           | 17                             |
| Prosecutions Relating to Authorised Processes                 | pg 16          |         |           | 2           |                                |
| Registered Radioactive Substances                             | pg 16          |         |           |             | 6                              |
| River Quality                                                 | pg 17          |         | 1         | 1           |                                |
| River Quality Biology Sampling Points                         |                |         |           |             |                                |
| River Quality Chemistry Sampling Points                       |                |         |           |             |                                |
| Substantiated Pollution Incident Register                     | pg 17          |         |           | 1           |                                |
| Water Abstractions                                            | pg 17          |         |           |             | (*5)                           |
| Water Industry Act Referrals                                  | pg 18          |         |           |             | 1                              |
| Groundwater Vulnerability Map                                 | pg 19          | Yes     | n/a       | n/a         | n/a                            |
| Groundwater Vulnerability - Soluble Rock Risk                 |                |         | n/a       | n/a         | n/a                            |
| Groundwater Vulnerability - Local Information                 |                | 1       | n/a       | n/a         | n/a                            |
| Bedrock Aquifer Designations                                  | pg 20          | Yes     | n/a       | n/a         | n/a                            |
| Superficial Aquifer Designations                              | pg 20          | Yes     | n/a       | n/a         | n/a                            |
| Source Protection Zones                                       |                |         |           |             |                                |
| Extreme Flooding from Rivers or Sea without Defences          | pg 20          |         | Yes       | n/a         | n/a                            |
| Flooding from Rivers or Sea without Defences                  | pg 20          |         | Yes       | n/a         | n/a                            |
| Areas Benefiting from Flood Defences                          |                |         |           | n/a         | n/a                            |
| Flood Water Storage Areas                                     |                |         |           | n/a         | n/a                            |
| Flood Defences                                                |                |         |           | n/a         | n/a                            |
| OS Water Network Lines                                        | pg 21          |         |           | 4           | 46                             |