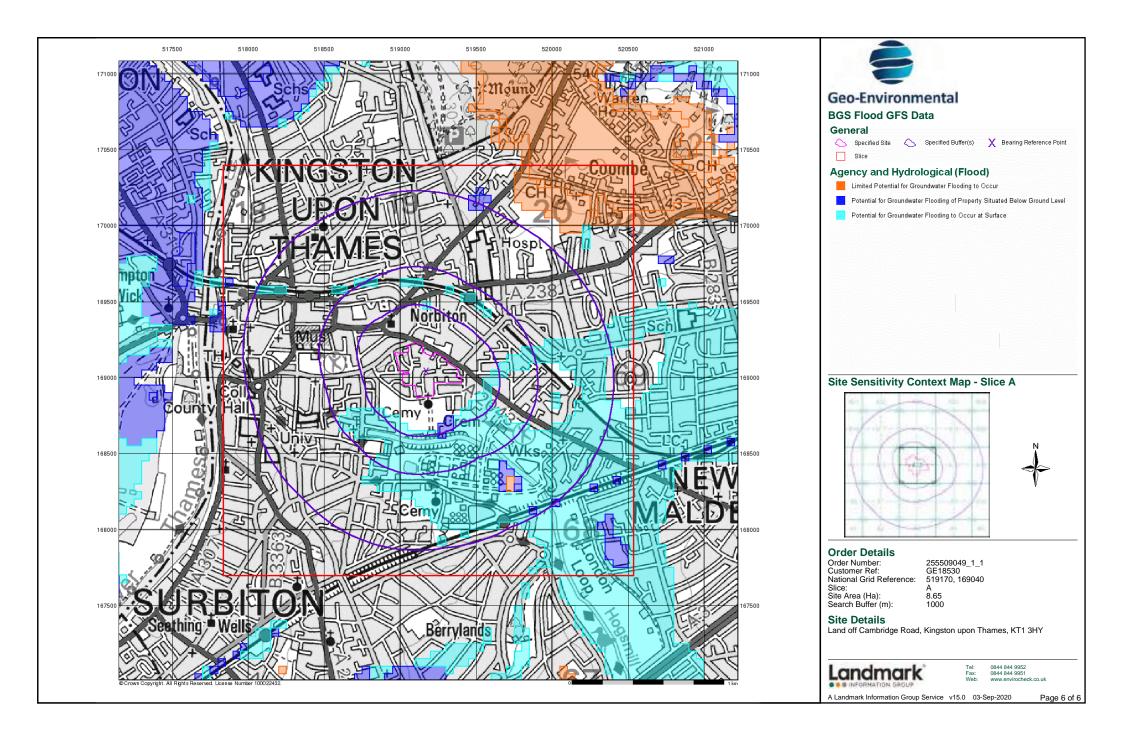

| Map<br>ID |                                                                                                                                                                                                                                            | Details                                                                                                                                                                                                                                                                                                                                                                                                                                                                                                                                                | Quadrant<br>Reference<br>(Compass<br>Direction) | Estimated<br>Distance<br>From Site | Contact | NGR              |
|-----------|--------------------------------------------------------------------------------------------------------------------------------------------------------------------------------------------------------------------------------------------|--------------------------------------------------------------------------------------------------------------------------------------------------------------------------------------------------------------------------------------------------------------------------------------------------------------------------------------------------------------------------------------------------------------------------------------------------------------------------------------------------------------------------------------------------------|-------------------------------------------------|------------------------------------|---------|------------------|
|           |                                                                                                                                                                                                                                            | <b>looding Susceptibility</b> Potential for Groundwater Flooding to Occur at Surface                                                                                                                                                                                                                                                                                                                                                                                                                                                                   | A13SE<br>(SE)                                   | 117                                | 1       | 519400<br>168800 |
|           |                                                                                                                                                                                                                                            | looding Susceptibility<br>Potential for Groundwater Flooding of Property Situated Below Ground Level                                                                                                                                                                                                                                                                                                                                                                                                                                                   | A13SE<br>(SE)                                   | 153                                | 1       | 519300<br>168750 |
|           |                                                                                                                                                                                                                                            | <b>looding Susceptibility</b> Potential for Groundwater Flooding to Occur at Surface                                                                                                                                                                                                                                                                                                                                                                                                                                                                   | A18SW<br>(N)                                    | 224                                | 1       | 519173<br>169450 |
|           |                                                                                                                                                                                                                                            | looding Susceptibility<br>Potential for Groundwater Flooding to Occur at Surface                                                                                                                                                                                                                                                                                                                                                                                                                                                                       | A19SW<br>(NE)                                   | 368                                | 1       | 519550<br>169400 |
|           |                                                                                                                                                                                                                                            | looding Susceptibility<br>Potential for Groundwater Flooding to Occur at Surface                                                                                                                                                                                                                                                                                                                                                                                                                                                                       | A18SE<br>(N)                                    | 369                                | 1       | 519300<br>169550 |
|           |                                                                                                                                                                                                                                            | looding Susceptibility<br>Potential for Groundwater Flooding to Occur at Surface                                                                                                                                                                                                                                                                                                                                                                                                                                                                       | A18SW<br>(N)                                    | 370                                | 1       | 519150<br>169600 |
|           |                                                                                                                                                                                                                                            | <b>looding Susceptibility</b> Potential for Groundwater Flooding to Occur at Surface                                                                                                                                                                                                                                                                                                                                                                                                                                                                   | A18SE<br>(NE)                                   | 375                                | 1       | 519400<br>169500 |
|           |                                                                                                                                                                                                                                            | <b>looding Susceptibility</b> Potential for Groundwater Flooding to Occur at Surface                                                                                                                                                                                                                                                                                                                                                                                                                                                                   | A18SE<br>(NE)                                   | 380                                | 1       | 519500<br>169450 |
|           |                                                                                                                                                                                                                                            | <b>looding Susceptibility</b> Potential for Groundwater Flooding to Occur at Surface                                                                                                                                                                                                                                                                                                                                                                                                                                                                   | A18SW<br>(NW)                                   | 436                                | 1       | 518850<br>169600 |
|           | BGS Groundwater F<br>Flooding Type:                                                                                                                                                                                                        | <b>looding Susceptibility</b> Potential for Groundwater Flooding to Occur at Surface                                                                                                                                                                                                                                                                                                                                                                                                                                                                   | A17SE<br>(NW)                                   | 498                                | 1       | 518650<br>169550 |
| 1         | Property Type:<br>Location:<br>Authority:<br>Catchment Area:<br>Reference:<br>Permit Version:<br>Effective Date:<br>Issued Date:<br>Revocation Date:<br>Discharge<br>Environment:<br>Receiving Water:<br>Status:<br>Positional Accuracy:   | Thames Water Utilities Ltd<br>WWTW/SEWAGE TREATMENT WORKS (WATER COMPANY)<br>Hogsmill A Wwtw Lower Marsh Lane . Kingston Surrey Kt1 3bw<br>Environment Agency, Thames Region<br>Not Supplied<br>Casm.0040<br>7<br>17th January 2019<br>17th January 2019<br>Not Supplied<br>Sewage Discharges - Final/Treated Effluent - Water Company<br>Freshwater Stream/River<br>Hogsmill River<br>Varied under EPR 2010<br>Located by supplier to within 10m                                                                                                      | A8NE<br>(S)                                     | 293                                | 2       | 519190<br>168580 |
| 1         | Property Type:<br>Location:<br>Authority:<br>Catchment Area:<br>Reference:<br>Permit Version:<br>Effective Date:<br>Issued Date:<br>Revocation Date:<br>Discharge Type:<br>Discharge<br>Environment:<br>Receiving Water:<br><b>Status:</b> | Thames Water Utilities Limited.<br>WWTW/SEWAGE TREATMENT WORKS (WATER COMPANY)<br>Hogsmill A Wutw Lower Marsh Lane . Kingston Surrey Kt1 3bw<br>Environment Agency, Thames Region<br>Not Supplied<br>Casm.0040<br>6<br>1st April 2010<br>1st April 2010<br>1st April 2010<br>1st January 2019<br>Sewage Discharges - Final/Treated Effluent - Water Company<br>Freshwater Stream/River<br>Hogsmill River<br>Varied by Application - (Water Resources Act 1991, Schedule 10 as<br>amended by Environment Act 1995)<br>Located by supplier to within 10m | A8NE<br>(S)                                     | 293                                | 2       | 519190<br>168580 |