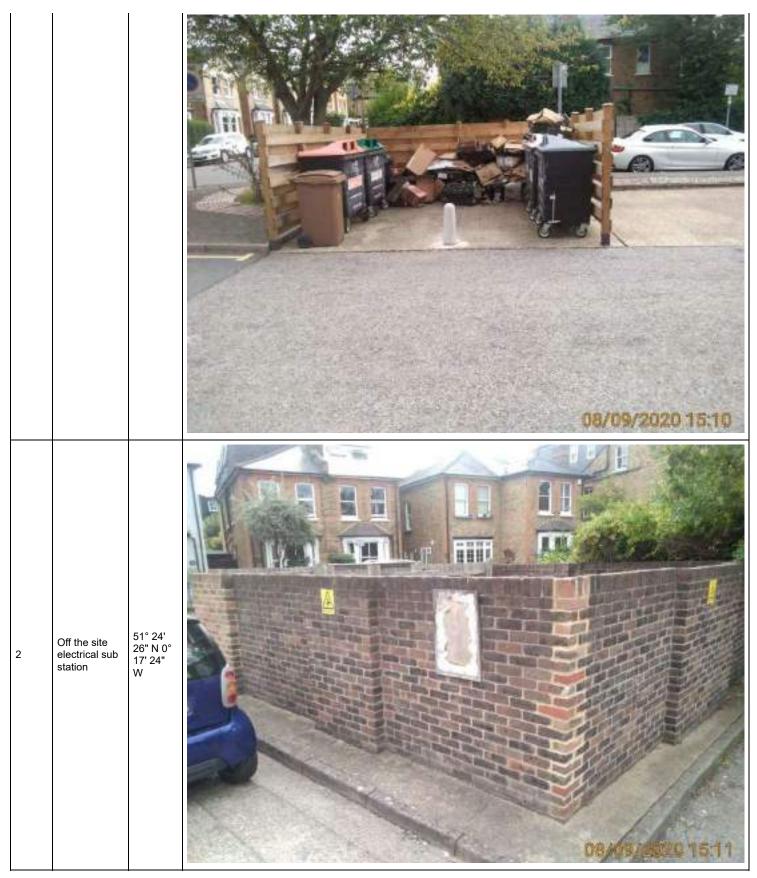

#### Other

(2 records)

45/46

|       |             |                                     |          | - / |
|-------|-------------|-------------------------------------|----------|-----|
| Other | Description | Location<br>of<br>Feature           | Photo(s) |     |
| 1     | Bins        | 51° 24'<br>26" N 0°<br>17' 23"<br>W |          |     |
|       |             |                                     |          |     |