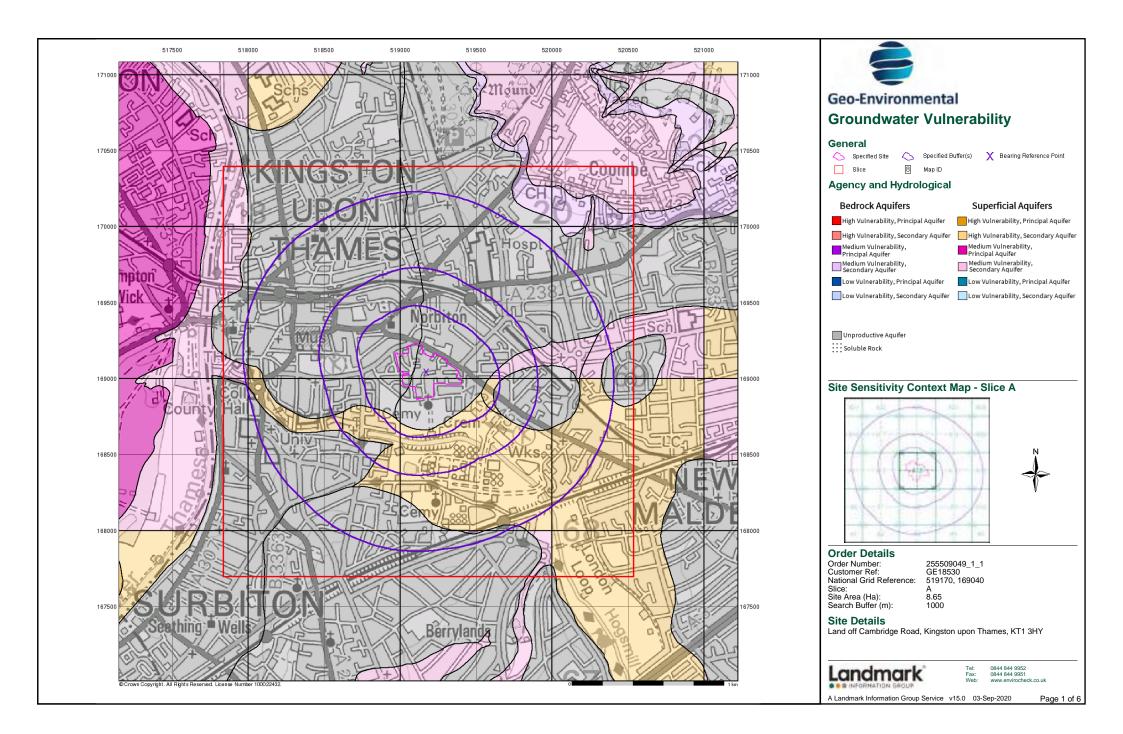

#### Other

(2 records)

45/46

|       |             |                                     |          | - / |
|-------|-------------|-------------------------------------|----------|-----|
| Other | Description | Location<br>of<br>Feature           | Photo(s) |     |
| 1     | Bins        | 51° 24'<br>26" N 0°<br>17' 23"<br>W |          |     |
|       |             |                                     |          |     |