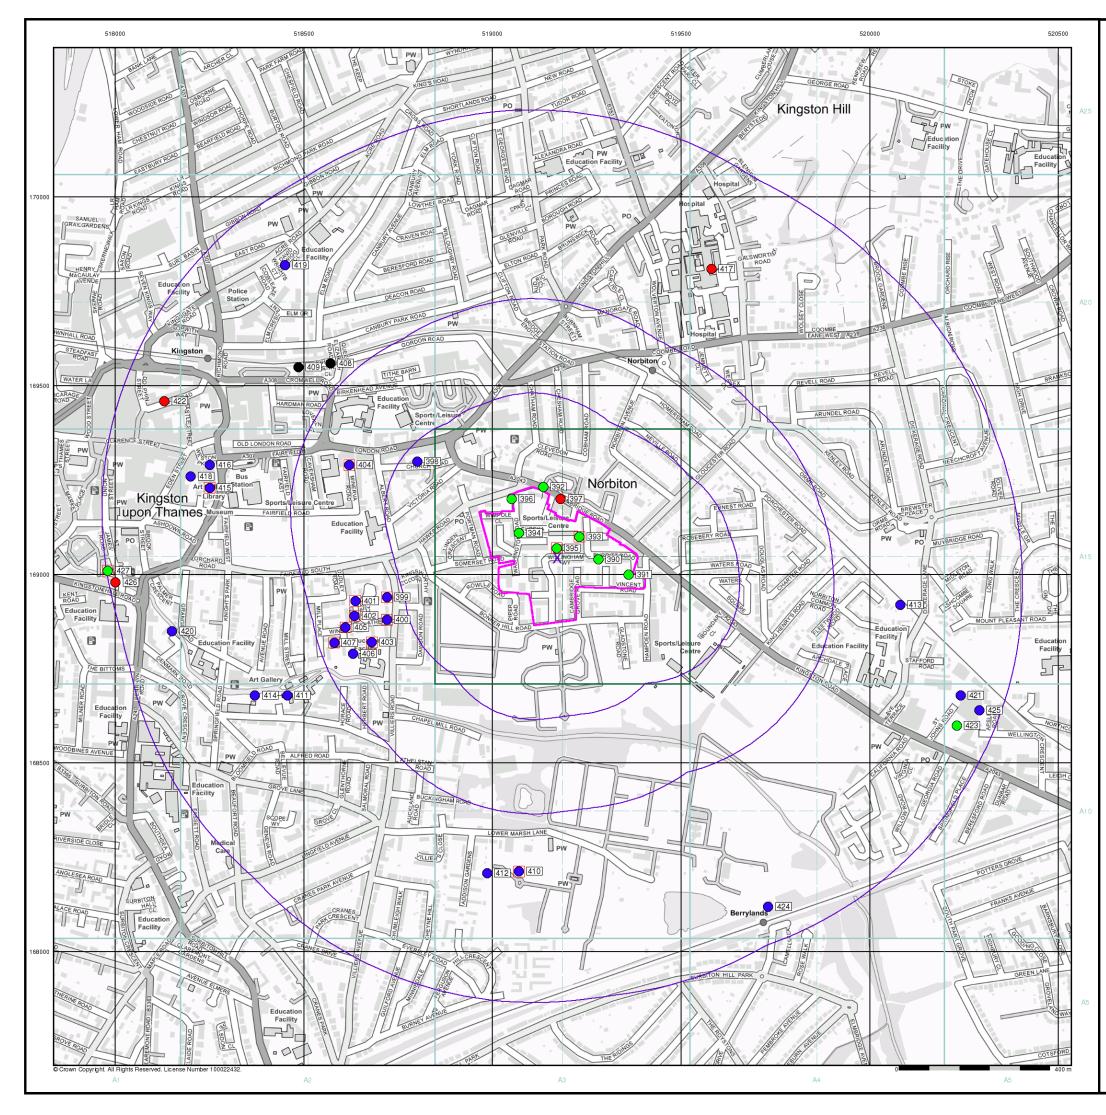

| Map<br>ID |                                                                                                                                                                                                                                            | Details                                                                                                                                                                                                                                                                                                                                                                                                                                                                                                                                                | Quadrant<br>Reference<br>(Compass<br>Direction) | Estimated<br>Distance<br>From Site | Contact | NGR              |
|-----------|--------------------------------------------------------------------------------------------------------------------------------------------------------------------------------------------------------------------------------------------|--------------------------------------------------------------------------------------------------------------------------------------------------------------------------------------------------------------------------------------------------------------------------------------------------------------------------------------------------------------------------------------------------------------------------------------------------------------------------------------------------------------------------------------------------------|-------------------------------------------------|------------------------------------|---------|------------------|
|           |                                                                                                                                                                                                                                            | <b>looding Susceptibility</b> Potential for Groundwater Flooding to Occur at Surface                                                                                                                                                                                                                                                                                                                                                                                                                                                                   | A13SE<br>(SE)                                   | 117                                | 1       | 519400<br>168800 |
|           |                                                                                                                                                                                                                                            | looding Susceptibility<br>Potential for Groundwater Flooding of Property Situated Below Ground Level                                                                                                                                                                                                                                                                                                                                                                                                                                                   | A13SE<br>(SE)                                   | 153                                | 1       | 519300<br>168750 |
|           |                                                                                                                                                                                                                                            | <b>looding Susceptibility</b> Potential for Groundwater Flooding to Occur at Surface                                                                                                                                                                                                                                                                                                                                                                                                                                                                   | A18SW<br>(N)                                    | 224                                | 1       | 519173<br>169450 |
|           |                                                                                                                                                                                                                                            | looding Susceptibility<br>Potential for Groundwater Flooding to Occur at Surface                                                                                                                                                                                                                                                                                                                                                                                                                                                                       | A19SW<br>(NE)                                   | 368                                | 1       | 519550<br>169400 |
|           |                                                                                                                                                                                                                                            | looding Susceptibility<br>Potential for Groundwater Flooding to Occur at Surface                                                                                                                                                                                                                                                                                                                                                                                                                                                                       | A18SE<br>(N)                                    | 369                                | 1       | 519300<br>169550 |
|           |                                                                                                                                                                                                                                            | looding Susceptibility<br>Potential for Groundwater Flooding to Occur at Surface                                                                                                                                                                                                                                                                                                                                                                                                                                                                       | A18SW<br>(N)                                    | 370                                | 1       | 519150<br>169600 |
|           |                                                                                                                                                                                                                                            | <b>looding Susceptibility</b> Potential for Groundwater Flooding to Occur at Surface                                                                                                                                                                                                                                                                                                                                                                                                                                                                   | A18SE<br>(NE)                                   | 375                                | 1       | 519400<br>169500 |
|           |                                                                                                                                                                                                                                            | <b>looding Susceptibility</b> Potential for Groundwater Flooding to Occur at Surface                                                                                                                                                                                                                                                                                                                                                                                                                                                                   | A18SE<br>(NE)                                   | 380                                | 1       | 519500<br>169450 |
|           |                                                                                                                                                                                                                                            | <b>looding Susceptibility</b> Potential for Groundwater Flooding to Occur at Surface                                                                                                                                                                                                                                                                                                                                                                                                                                                                   | A18SW<br>(NW)                                   | 436                                | 1       | 518850<br>169600 |
|           | BGS Groundwater F<br>Flooding Type:                                                                                                                                                                                                        | <b>looding Susceptibility</b> Potential for Groundwater Flooding to Occur at Surface                                                                                                                                                                                                                                                                                                                                                                                                                                                                   | A17SE<br>(NW)                                   | 498                                | 1       | 518650<br>169550 |
| 1         | Property Type:<br>Location:<br>Authority:<br>Catchment Area:<br>Reference:<br>Permit Version:<br>Effective Date:<br>Issued Date:<br>Revocation Date:<br>Discharge<br>Environment:<br>Receiving Water:<br>Status:<br>Positional Accuracy:   | Thames Water Utilities Ltd<br>WWTW/SEWAGE TREATMENT WORKS (WATER COMPANY)<br>Hogsmill A Wwtw Lower Marsh Lane . Kingston Surrey Kt1 3bw<br>Environment Agency, Thames Region<br>Not Supplied<br>Casm.0040<br>7<br>17th January 2019<br>17th January 2019<br>Not Supplied<br>Sewage Discharges - Final/Treated Effluent - Water Company<br>Freshwater Stream/River<br>Hogsmill River<br>Varied under EPR 2010<br>Located by supplier to within 10m                                                                                                      | A8NE<br>(S)                                     | 293                                | 2       | 519190<br>168580 |
| 1         | Property Type:<br>Location:<br>Authority:<br>Catchment Area:<br>Reference:<br>Permit Version:<br>Effective Date:<br>Issued Date:<br>Revocation Date:<br>Discharge Type:<br>Discharge<br>Environment:<br>Receiving Water:<br><b>Status:</b> | Thames Water Utilities Limited.<br>WWTW/SEWAGE TREATMENT WORKS (WATER COMPANY)<br>Hogsmill A Wutw Lower Marsh Lane . Kingston Surrey Kt1 3bw<br>Environment Agency, Thames Region<br>Not Supplied<br>Casm.0040<br>6<br>1st April 2010<br>1st April 2010<br>1st April 2010<br>1st January 2019<br>Sewage Discharges - Final/Treated Effluent - Water Company<br>Freshwater Stream/River<br>Hogsmill River<br>Varied by Application - (Water Resources Act 1991, Schedule 10 as<br>amended by Environment Act 1995)<br>Located by supplier to within 10m | A8NE<br>(S)                                     | 293                                | 2       | 519190<br>168580 |