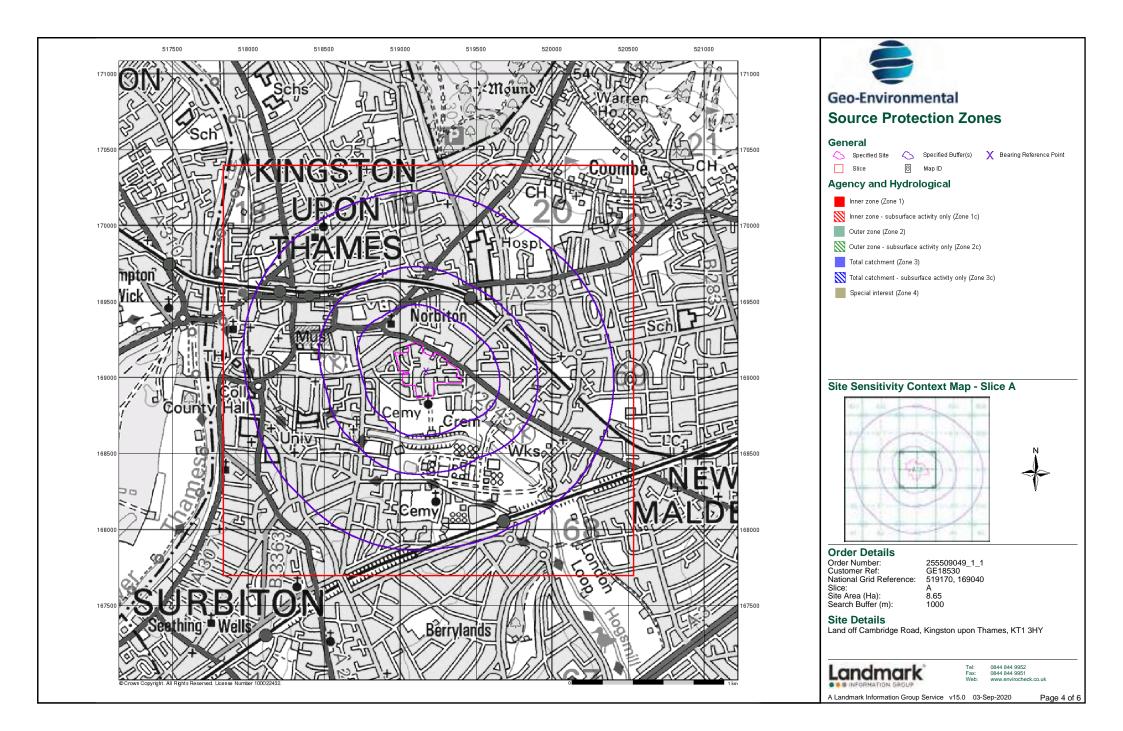

#### Report Version v53.0

| Data Type                                                     | Page<br>Number | On Site | 0 to 250m | 251 to 500m | 501 to 1000m<br>(*up to 2000m) |
|---------------------------------------------------------------|----------------|---------|-----------|-------------|--------------------------------|
| Agency & Hydrological                                         |                |         |           |             |                                |
| BGS Groundwater Flooding Susceptibility                       | pg 1           |         | Yes       | Yes         | n/a                            |
| Contaminated Land Register Entries and Notices                |                |         |           |             |                                |
| Discharge Consents                                            | pg 1           |         |           | 14          | 10                             |
| Prosecutions Relating to Controlled Waters                    |                |         | n/a       | n/a         | n/a                            |
| Enforcement and Prohibition Notices                           | pg 7           |         |           |             | 1                              |
| Integrated Pollution Controls                                 |                |         |           |             |                                |
| Integrated Pollution Prevention And Control                   | pg 7           |         |           |             | 6                              |
| Local Authority Integrated Pollution Prevention And Control   |                |         |           |             |                                |
| Local Authority Pollution Prevention and Controls             | pg 8           |         | 6         | 6           | 8                              |
| Local Authority Pollution Prevention and Control Enforcements |                |         |           |             |                                |
| Nearest Surface Water Feature                                 | pg 11          |         |           | Yes         |                                |
| Pollution Incidents to Controlled Waters                      | pg 11          |         |           | 8           | 17                             |
| Prosecutions Relating to Authorised Processes                 | pg 16          |         |           | 2           |                                |
| Registered Radioactive Substances                             | pg 16          |         |           |             | 6                              |
| River Quality                                                 | pg 17          |         | 1         | 1           |                                |
| River Quality Biology Sampling Points                         |                |         |           |             |                                |
| River Quality Chemistry Sampling Points                       |                |         |           |             |                                |
| Substantiated Pollution Incident Register                     | pg 17          |         |           | 1           |                                |
| Water Abstractions                                            | pg 17          |         |           |             | (*5)                           |
| Water Industry Act Referrals                                  | pg 18          |         |           |             | 1                              |
| Groundwater Vulnerability Map                                 | pg 19          | Yes     | n/a       | n/a         | n/a                            |
| Groundwater Vulnerability - Soluble Rock Risk                 |                |         | n/a       | n/a         | n/a                            |
| Groundwater Vulnerability - Local Information                 |                | 1       | n/a       | n/a         | n/a                            |
| Bedrock Aquifer Designations                                  | pg 20          | Yes     | n/a       | n/a         | n/a                            |
| Superficial Aquifer Designations                              | pg 20          | Yes     | n/a       | n/a         | n/a                            |
| Source Protection Zones                                       |                |         |           |             |                                |
| Extreme Flooding from Rivers or Sea without Defences          | pg 20          |         | Yes       | n/a         | n/a                            |
| Flooding from Rivers or Sea without Defences                  | pg 20          |         | Yes       | n/a         | n/a                            |
| Areas Benefiting from Flood Defences                          |                |         |           | n/a         | n/a                            |
| Flood Water Storage Areas                                     |                |         |           | n/a         | n/a                            |
| Flood Defences                                                |                |         |           | n/a         | n/a                            |
| OS Water Network Lines                                        | pg 21          |         |           | 4           | 46                             |