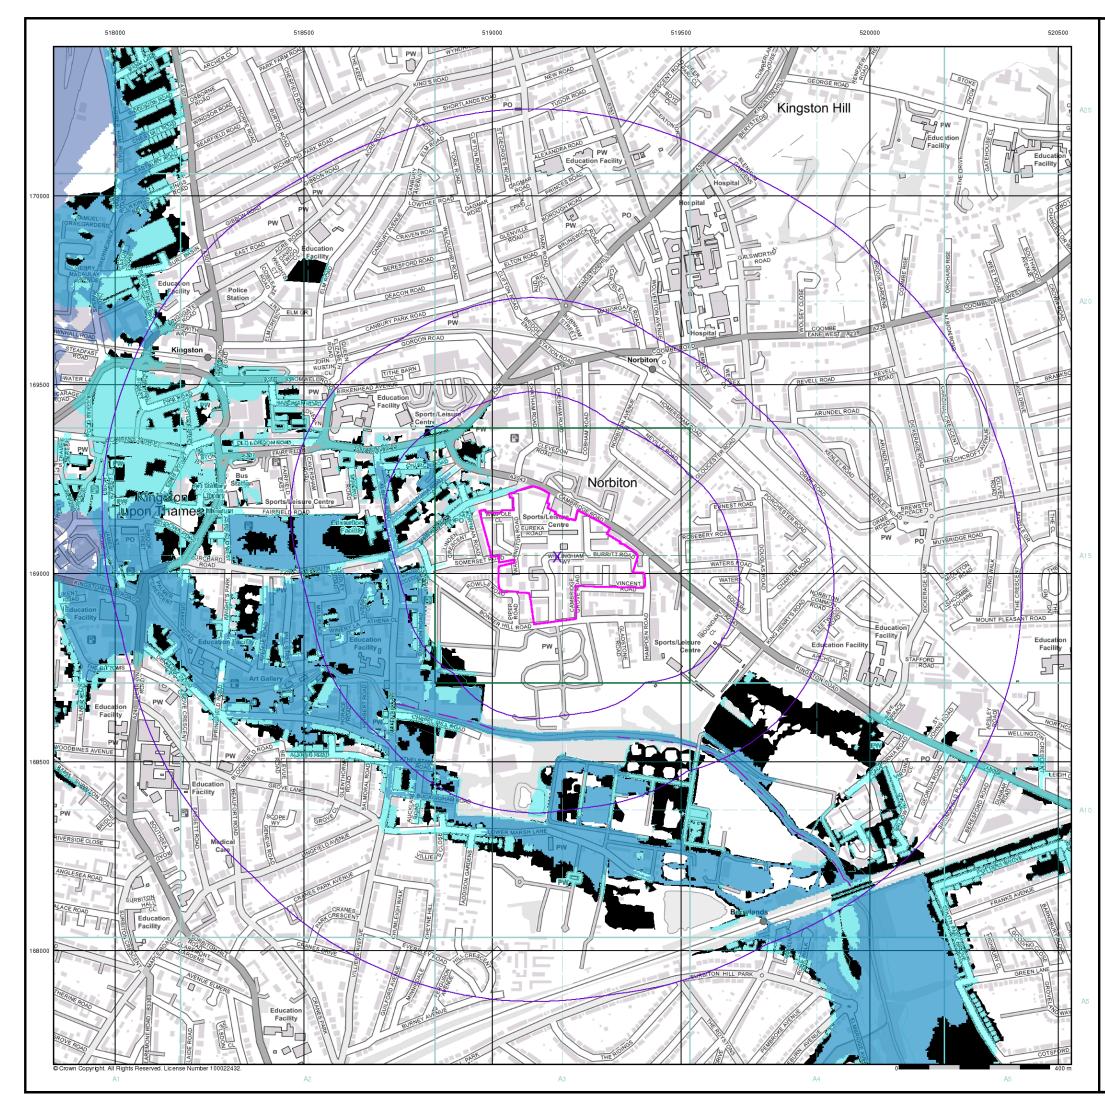

| Map<br>ID |                                                                                                                                                                                                                                            | Details                                                                                                                                                                                                                                                                                                                                                                                                                                                                                                                                                | Quadrant<br>Reference<br>(Compass<br>Direction) | Estimated<br>Distance<br>From Site | Contact | NGR              |
|-----------|--------------------------------------------------------------------------------------------------------------------------------------------------------------------------------------------------------------------------------------------|--------------------------------------------------------------------------------------------------------------------------------------------------------------------------------------------------------------------------------------------------------------------------------------------------------------------------------------------------------------------------------------------------------------------------------------------------------------------------------------------------------------------------------------------------------|-------------------------------------------------|------------------------------------|---------|------------------|
|           |                                                                                                                                                                                                                                            | <b>looding Susceptibility</b> Potential for Groundwater Flooding to Occur at Surface                                                                                                                                                                                                                                                                                                                                                                                                                                                                   | A13SE<br>(SE)                                   | 117                                | 1       | 519400<br>168800 |
|           |                                                                                                                                                                                                                                            | looding Susceptibility<br>Potential for Groundwater Flooding of Property Situated Below Ground Level                                                                                                                                                                                                                                                                                                                                                                                                                                                   | A13SE<br>(SE)                                   | 153                                | 1       | 519300<br>168750 |
|           |                                                                                                                                                                                                                                            | <b>looding Susceptibility</b> Potential for Groundwater Flooding to Occur at Surface                                                                                                                                                                                                                                                                                                                                                                                                                                                                   | A18SW<br>(N)                                    | 224                                | 1       | 519173<br>169450 |
|           |                                                                                                                                                                                                                                            | looding Susceptibility<br>Potential for Groundwater Flooding to Occur at Surface                                                                                                                                                                                                                                                                                                                                                                                                                                                                       | A19SW<br>(NE)                                   | 368                                | 1       | 519550<br>169400 |
|           |                                                                                                                                                                                                                                            | looding Susceptibility<br>Potential for Groundwater Flooding to Occur at Surface                                                                                                                                                                                                                                                                                                                                                                                                                                                                       | A18SE<br>(N)                                    | 369                                | 1       | 519300<br>169550 |
|           |                                                                                                                                                                                                                                            | looding Susceptibility<br>Potential for Groundwater Flooding to Occur at Surface                                                                                                                                                                                                                                                                                                                                                                                                                                                                       | A18SW<br>(N)                                    | 370                                | 1       | 519150<br>169600 |
|           |                                                                                                                                                                                                                                            | <b>looding Susceptibility</b> Potential for Groundwater Flooding to Occur at Surface                                                                                                                                                                                                                                                                                                                                                                                                                                                                   | A18SE<br>(NE)                                   | 375                                | 1       | 519400<br>169500 |
|           |                                                                                                                                                                                                                                            | <b>looding Susceptibility</b> Potential for Groundwater Flooding to Occur at Surface                                                                                                                                                                                                                                                                                                                                                                                                                                                                   | A18SE<br>(NE)                                   | 380                                | 1       | 519500<br>169450 |
|           |                                                                                                                                                                                                                                            | <b>looding Susceptibility</b> Potential for Groundwater Flooding to Occur at Surface                                                                                                                                                                                                                                                                                                                                                                                                                                                                   | A18SW<br>(NW)                                   | 436                                | 1       | 518850<br>169600 |
|           | BGS Groundwater F<br>Flooding Type:                                                                                                                                                                                                        | <b>looding Susceptibility</b> Potential for Groundwater Flooding to Occur at Surface                                                                                                                                                                                                                                                                                                                                                                                                                                                                   | A17SE<br>(NW)                                   | 498                                | 1       | 518650<br>169550 |
| 1         | Property Type:<br>Location:<br>Authority:<br>Catchment Area:<br>Reference:<br>Permit Version:<br>Effective Date:<br>Issued Date:<br>Revocation Date:<br>Discharge<br>Environment:<br>Receiving Water:<br>Status:<br>Positional Accuracy:   | Thames Water Utilities Ltd<br>WWTW/SEWAGE TREATMENT WORKS (WATER COMPANY)<br>Hogsmill A Wwtw Lower Marsh Lane . Kingston Surrey Kt1 3bw<br>Environment Agency, Thames Region<br>Not Supplied<br>Casm.0040<br>7<br>17th January 2019<br>17th January 2019<br>Not Supplied<br>Sewage Discharges - Final/Treated Effluent - Water Company<br>Freshwater Stream/River<br>Hogsmill River<br>Varied under EPR 2010<br>Located by supplier to within 10m                                                                                                      | A8NE<br>(S)                                     | 293                                | 2       | 519190<br>168580 |
| 1         | Property Type:<br>Location:<br>Authority:<br>Catchment Area:<br>Reference:<br>Permit Version:<br>Effective Date:<br>Issued Date:<br>Revocation Date:<br>Discharge Type:<br>Discharge<br>Environment:<br>Receiving Water:<br><b>Status:</b> | Thames Water Utilities Limited.<br>WWTW/SEWAGE TREATMENT WORKS (WATER COMPANY)<br>Hogsmill A Wutw Lower Marsh Lane . Kingston Surrey Kt1 3bw<br>Environment Agency, Thames Region<br>Not Supplied<br>Casm.0040<br>6<br>1st April 2010<br>1st April 2010<br>1st April 2010<br>1st January 2019<br>Sewage Discharges - Final/Treated Effluent - Water Company<br>Freshwater Stream/River<br>Hogsmill River<br>Varied by Application - (Water Resources Act 1991, Schedule 10 as<br>amended by Environment Act 1995)<br>Located by supplier to within 10m | A8NE<br>(S)                                     | 293                                | 2       | 519190<br>168580 |