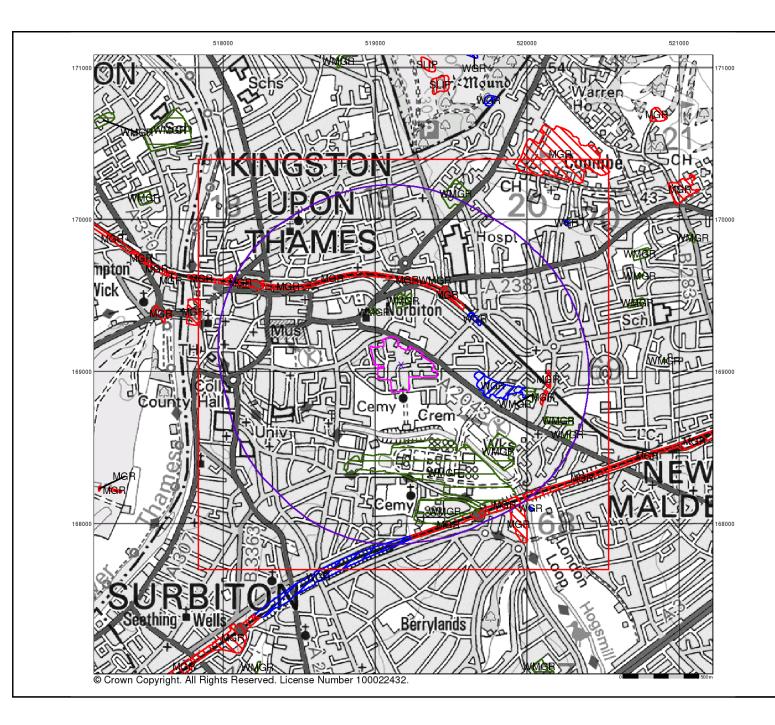

#### **Order Details:**

Order Number: 255509049\_1\_1

# Customer Reference: GE18530

National Grid Reference: 519170, 169040

Slice:

A

Site Area (Ha): 8.65

Search Buffer (m): 1000

#### Site Details:

Land off Cambridge Road Kingston upon Thames KT1 3HY