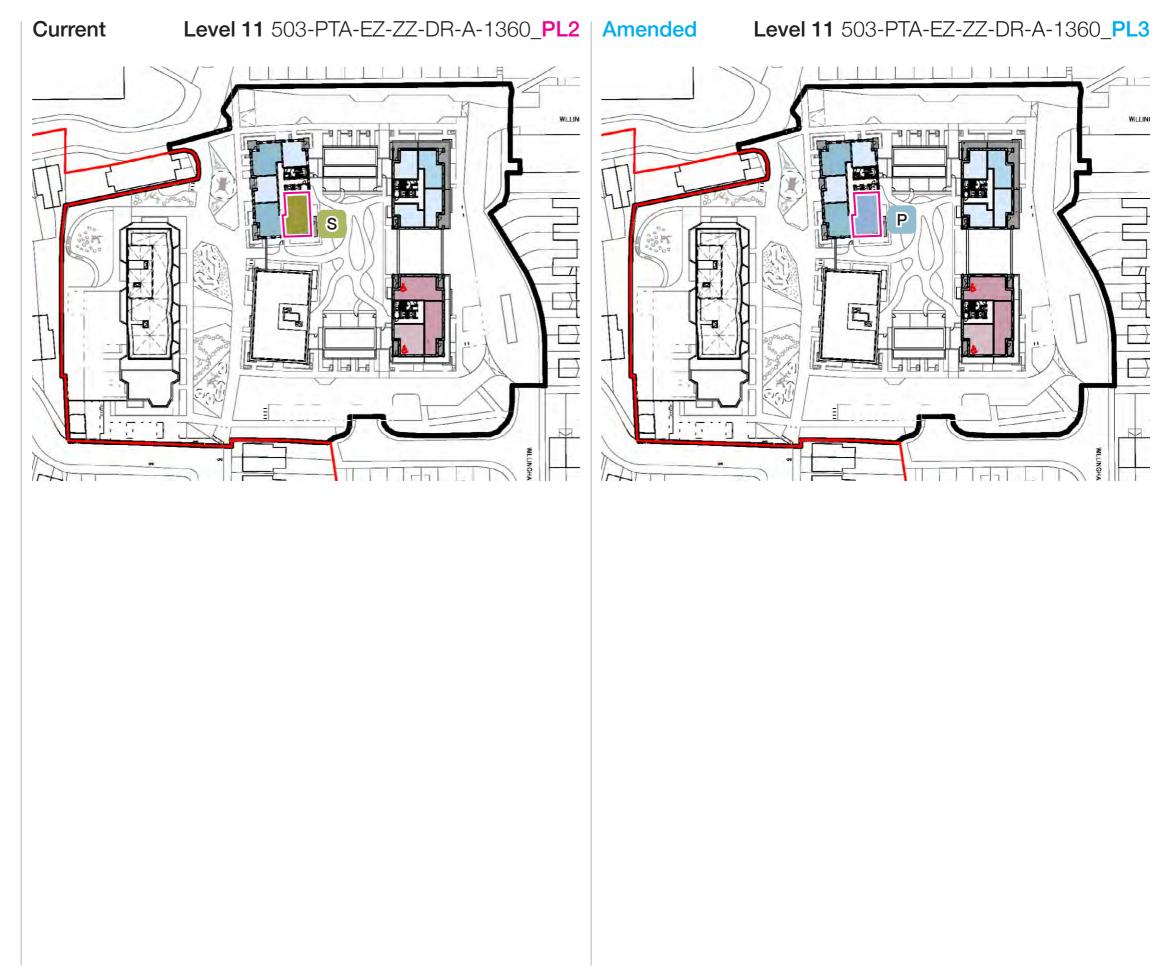

### Plot E

15 homes have changed from Intermediate tenure to Private Market Sale, and the mix of different Intermediate homes has been amended to reflect the new mix of Intermediate homes across the masterplan.

#### Current Intermediate homes in Plot E

- 5 x 1 Bedroom flats
- 5 x 2 Bedroom flats
- 12 x 3 Bedroom flats

#### Proposed Intermediate homes in Plot E

- 5 x 2 Bedroom flats
- 2 x 3 Bedroom flats

#### Plot E General Arrangements

Apartment tenure changes at all levels of Plot E

Current

Hybrid Planning Application