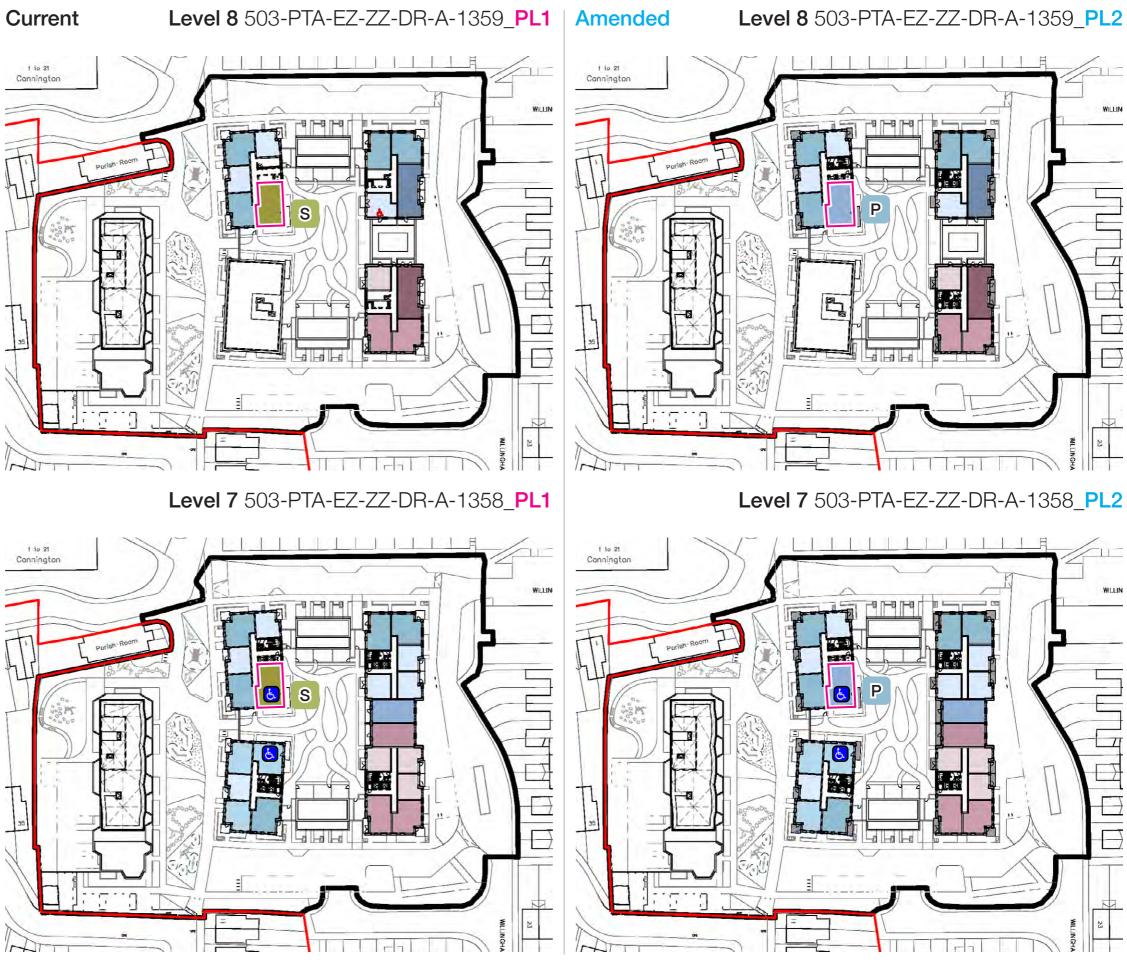

### Plot E

15 homes have changed from Intermediate tenure to Private Market Sale, and the mix of different Intermediate homes has been amended to reflect the new mix of Intermediate homes across the masterplan.

#### Plot E General Arrangements

Apartment tenure changes at all levels of Plot E

Current

Hybrid Planning Application