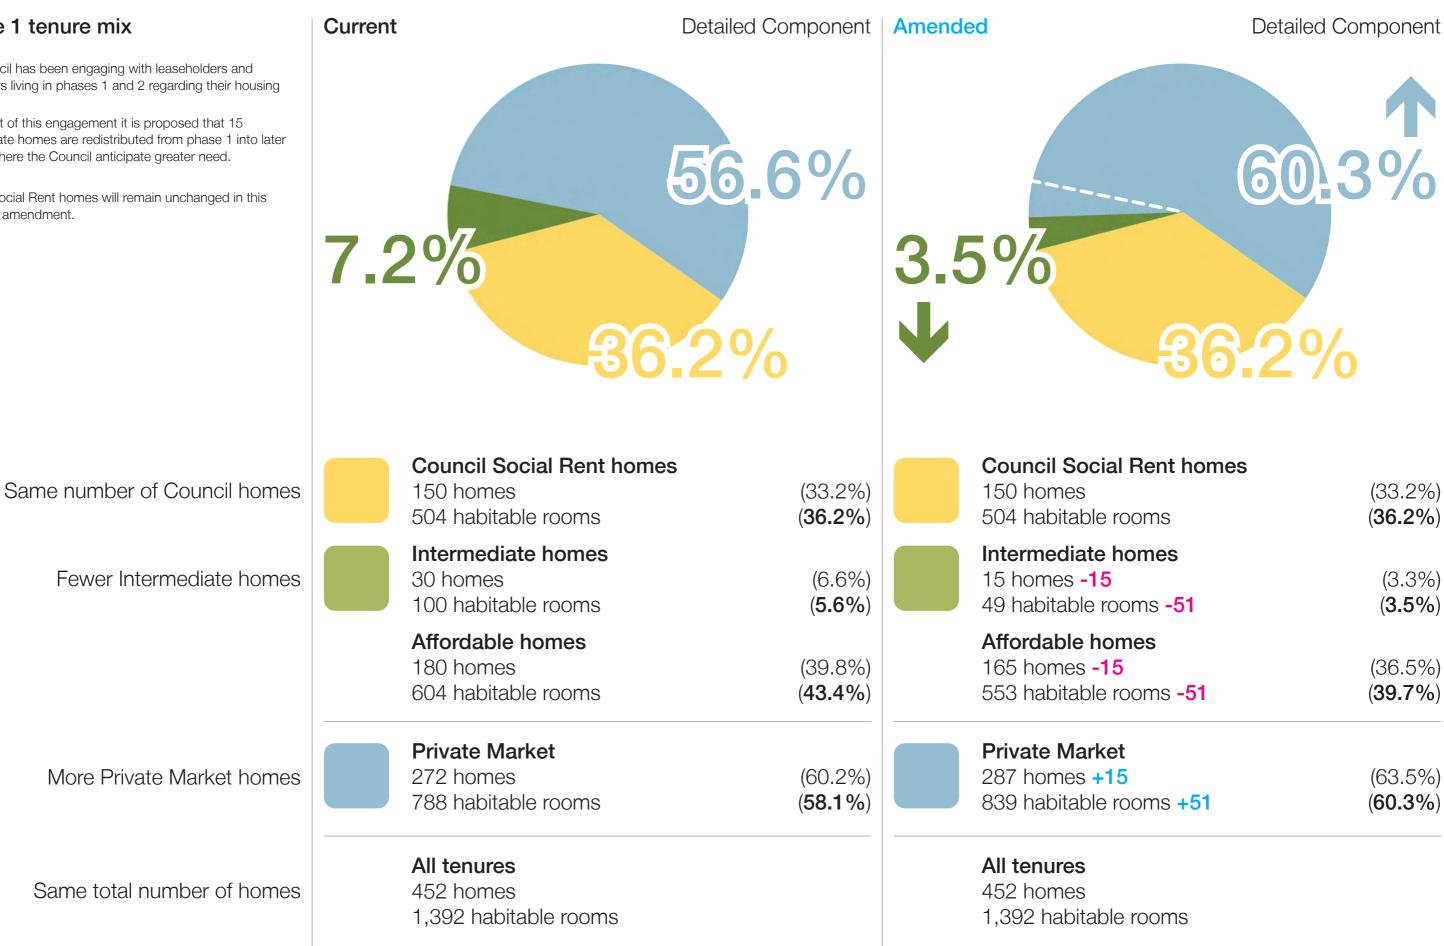

### Phase 1 tenure mix

The Council has been engaging with leaseholders and freeholders living in phases 1 and 2 regarding their housing needs.

As a result of this engagement it is proposed that 15 intermediate homes are redistributed from phase 1 into later phases where the Council anticipate greater need.

Council Social Rent homes will remain unchanged in this proposed amendment.

### 1.0 Dwelling mix amendments

| ocial Rent homes<br>S<br>ble rooms | (33.2%)<br>( <b>36.2%</b> ) |
|------------------------------------|-----------------------------|
| ate homes<br>-15<br>le rooms -51   | (3.3%)<br>( <b>3.5%</b> )   |
| e homes<br>s -15<br>ble rooms -51  | (36.5%)<br>( <b>39.7%</b> ) |
| arket<br>s +15<br>ble rooms +51    | (63.5%)<br>( <b>60.3%</b> ) |