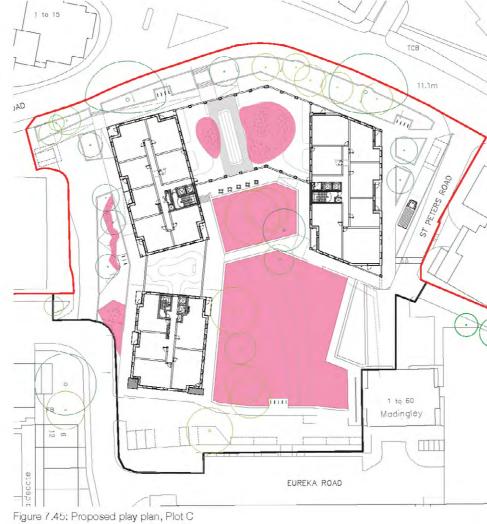

### Plot C

The number of homes in each tenure is unchanged, however the position and type of Intermediate homes has been amended to reflect the new mix of Intermediate homes across the masterplan.

### Plot C General Arrangements

Apartment tenure changes within Levels 01:03 of Plot C