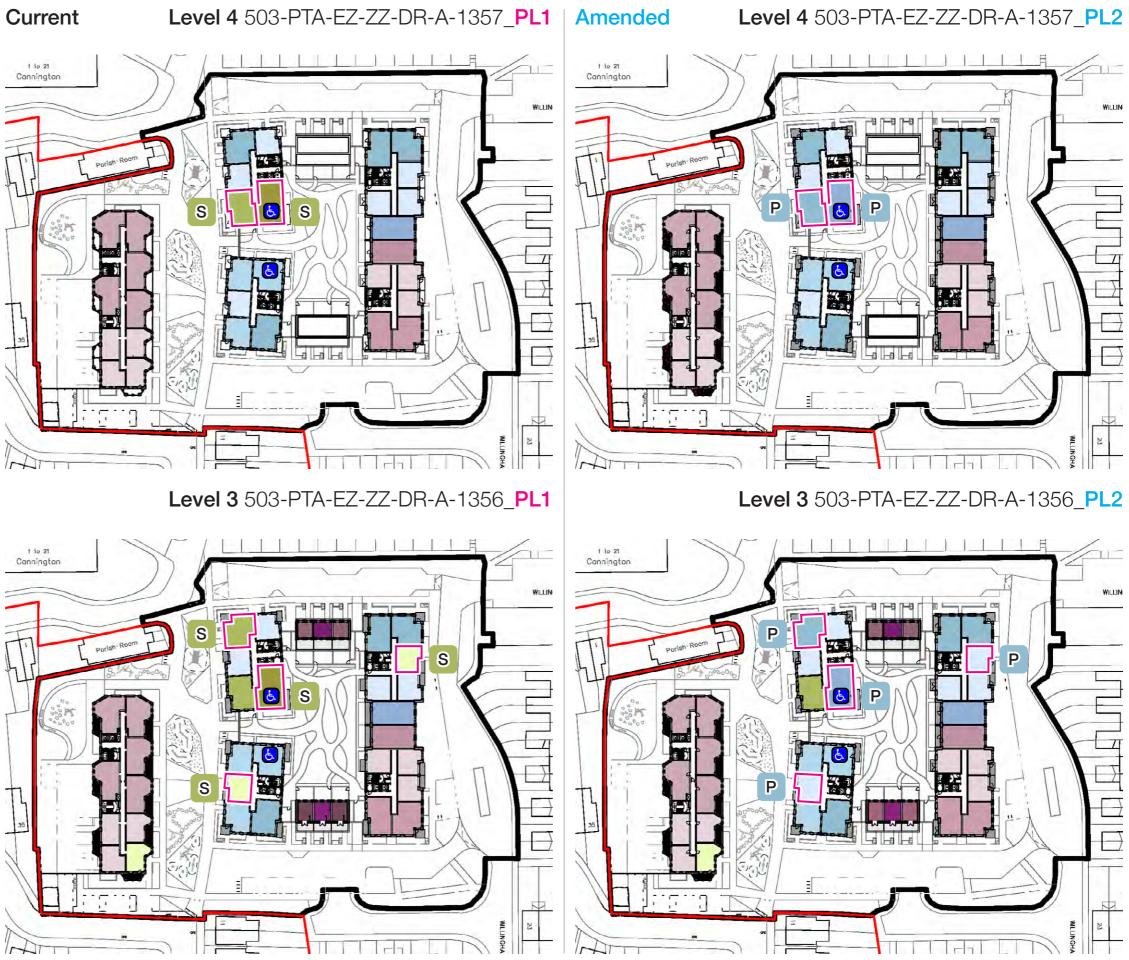

### Plot E

15 homes have changed from Intermediate tenure to Private Market Sale, and the mix of different Intermediate homes has been amended to reflect the new mix of Intermediate homes across the masterplan.

#### Current Intermediate homes in Plot E

- 5 x 1 Bedroom flats
- 5 x 2 Bedroom flats
- 12 x 3 Bedroom flats

#### Proposed Intermediate homes in Plot E

- 5 x 2 Bedroom flats
- 2 x 3 Bedroom flats

#### Plot E General Arrangements

Apartment tenure changes at all levels of Plot E

Current

Hybrid Planning Application