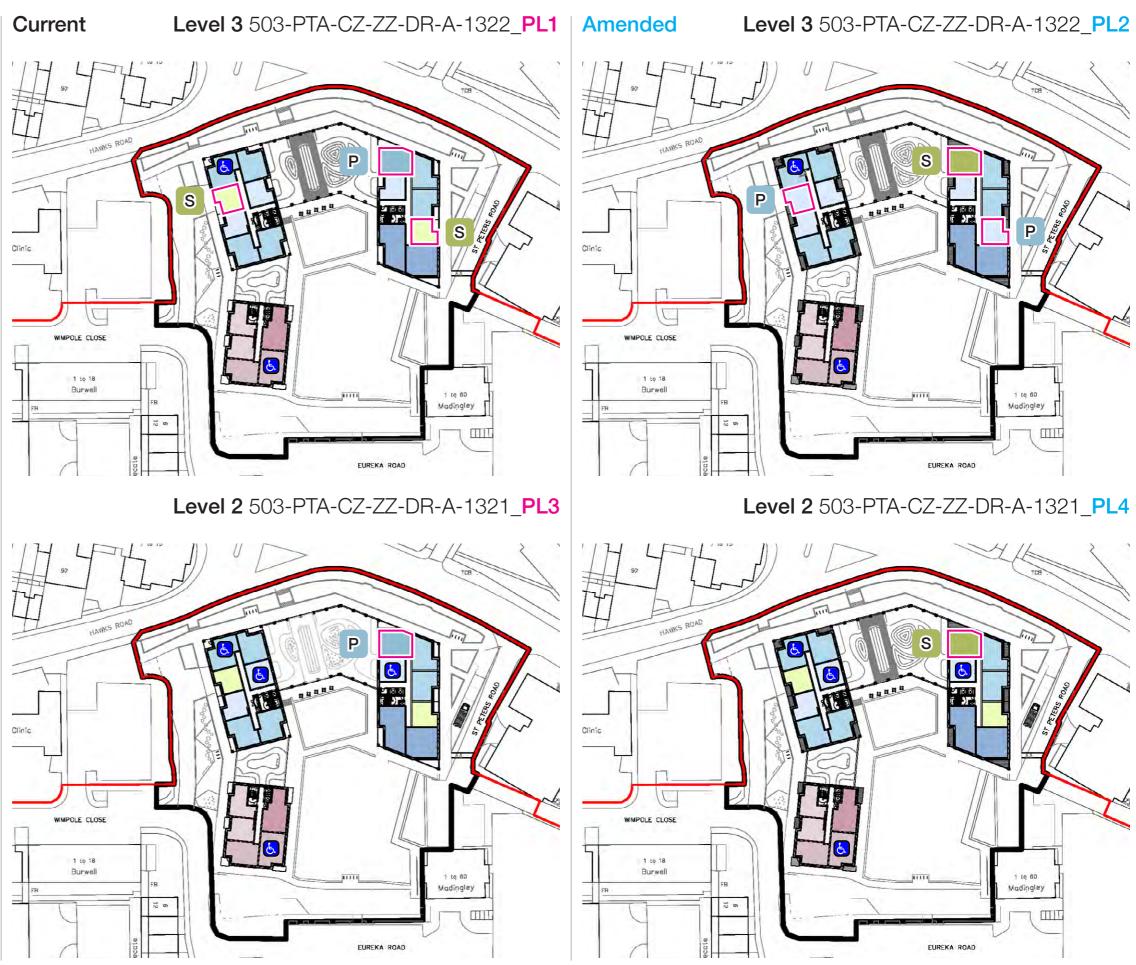

### Plot C General Arrangements

Apartment tenure changes within Levels 01:03 of Plot C

### Plot C

The number of homes in each tenure is unchanged, however the position and type of Intermediate homes has been amended to reflect the new mix of Intermediate homes across the masterplan.

#### Current Intermediate homes in Plot C

• 4 x 1 Bedroom flats

Proposed Intermediate homes in Plot C

- 2 x 1 Bedroom flats
- 2 x 2 Bedroom flats