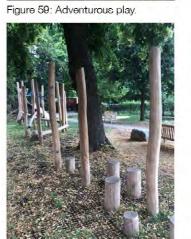

Play space in London is threatened by the dominance of traffic and parking. Play streets are a flexible way to create playable areas while still allowing occasional vehicular traffic and servicing. Careful placement of play equipment, street furniture and natural features such as boulders and tree planting prohibit traditional street use inviting children to reclaim the space much like at the turn of the 20th century when cars took over. Using vibrant patterns and contrasting materials also are methods to indicate to all users that the space is for informal play. The streets could be closed completely occasionally and have a series of by-laws managed by users and residents groups within the community. Inventive ideas like this return the public realm to residents and promote healthy family living.

Figure 55: Natural play.

30%

Figure 61: Youth climbing equipment.

Figure 58: Formal play equipment.

Figure 64: Controlled risk taking.

Figure 62: Play trail.

Figure 65: Play streets.

6