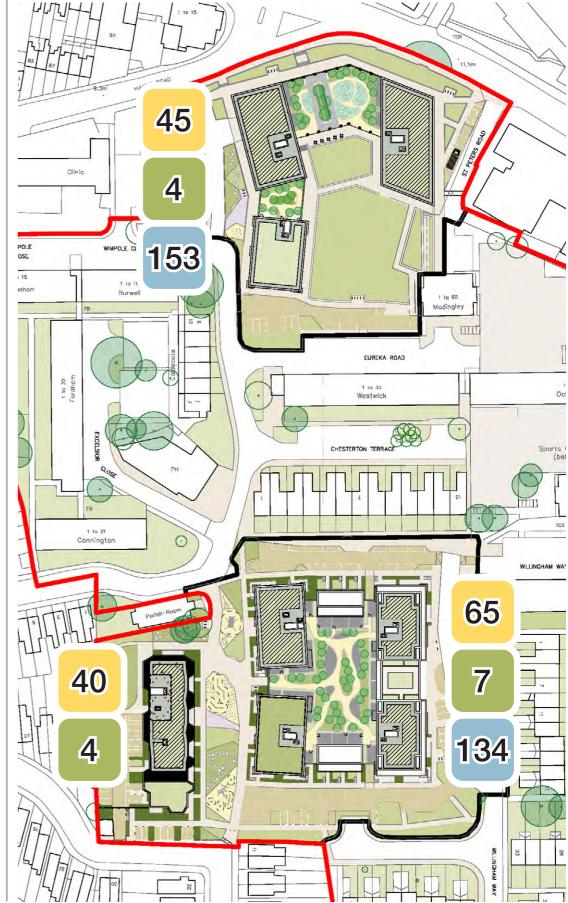

### Plot C

The number of homes in each tenure is unchanged, however the position and type of Intermediate homes has been amended to reflect the new mix of Intermediate homes across the masterplan.

#### Current Intermediate homes in Plot C

• 4 x 1 Bedroom flats

Proposed Intermediate homes in Plot C

- 2 x 1 Bedroom flats
- 2 x 2 Bedroom flats

### Plot E

15 homes have changed from Intermediate tenure to Private Market Sale, and the mix of different Intermediate homes has been amended to reflect the new mix of Intermediate homes across the masterplan.

#### Current Intermediate homes in Plot E

- 5 x 1 Bedroom flats
- 5 x 2 Bedroom flats
- 12 x 3 Bedroom flats

#### Proposed Intermediate homes in Plot E

- 5 x 2 Bedroom flats
- 2 x 3 Bedroom flats