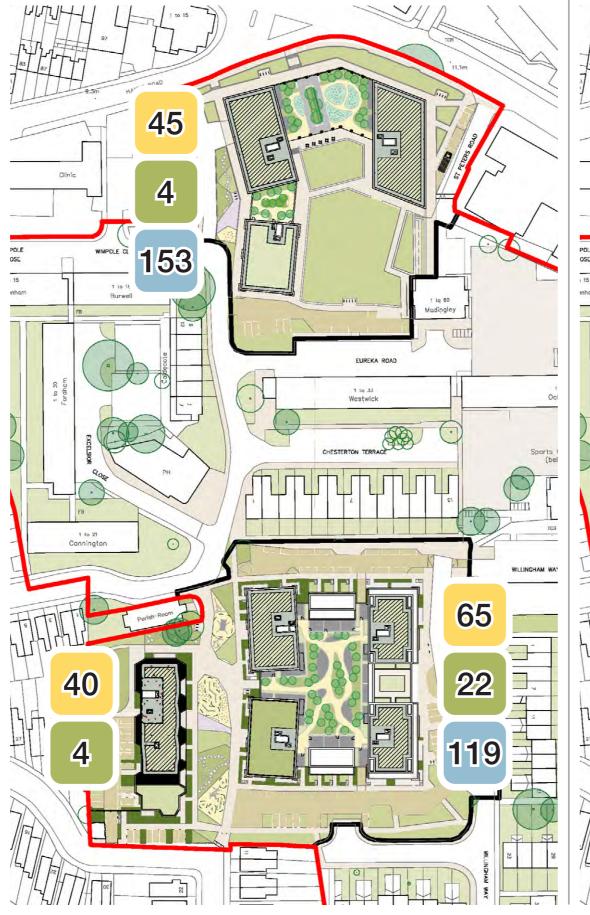

### Plot C

The number of homes in each tenure is unchanged, however the position and type of Intermediate homes has been amended to reflect the new mix of Intermediate homes across the masterplan.

#### Current Intermediate homes in Plot C

• 4 x 1 Bedroom flats

Proposed Intermediate homes in Plot C

- 2 x 1 Bedroom flats
- 2 x 2 Bedroom flats

### Plot E

15 homes have changed from Intermediate tenure to Private Market Sale, and the mix of different Intermediate homes has been amended to reflect the new mix of Intermediate homes across the masterplan.

#### Current Intermediate homes in Plot E

- 5 x 1 Bedroom flats
- 5 x 2 Bedroom flats
- 12 x 3 Bedroom flats

#### Proposed Intermediate homes in Plot E

- 5 x 2 Bedroom flats
- 2 x 3 Bedroom flats