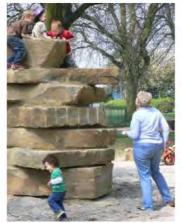

Play space in London is threatened by the dominance of traffic and parking. Play streets are a flexible way to create playable areas while still allowing occasional vehicular traffic and servicing. Careful placement of play equipment, street furniture and natural features such as boulders and tree planting prohibit traditional street use inviting children to reclaim the space much like at the turn of the 20th century when cars took over. Using vibrant patterns and contrasting materials also are methods to indicate to all users that the space is for informal play. The streets could be closed completely occasionally and have a series of by-laws managed by users and residents groups within the community. Inventive ideas like this return the public realm to residents and promote healthy family living.

Figure 55: Natural play.

30%

Figure 61: Youth climbing equipment.

Figure 58: Formal play equipment.

Figure 64: Controlled risk taking.

Figure 62: Play trail.

Figure 65: Play streets.

6