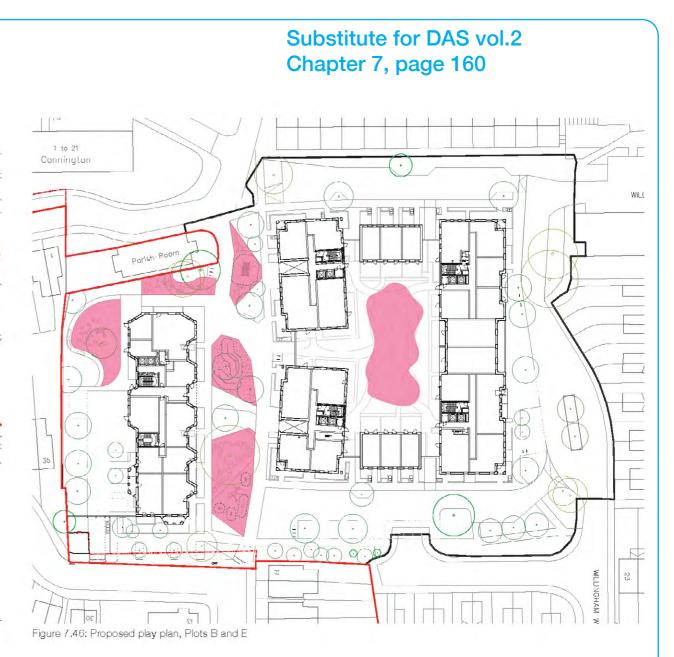

Plot C has a child yield of 82.4 which corresponds to a requirement to provide 824sq.m. Plot B has a child yield of 32.6 which corresponds to a requirement to provide 326sq.m. Plot E has a child yield of 125.8 which corresponds to a requirement to provide 1,258sq.m.

Plots C and E will provide dedicated doorstep play areas in each podium garden in addition to those at ground level.

The play areas in Phase 1 have been designed to combine formal play adequate for different age groups, with a combination of doorstep play to youth space with informal play opportunities, paths and seating areas. This informal combination encourages the use of the podium gardens for a variety of purposes and by residents of all ages, instigating social contact between residents and a sense of community.