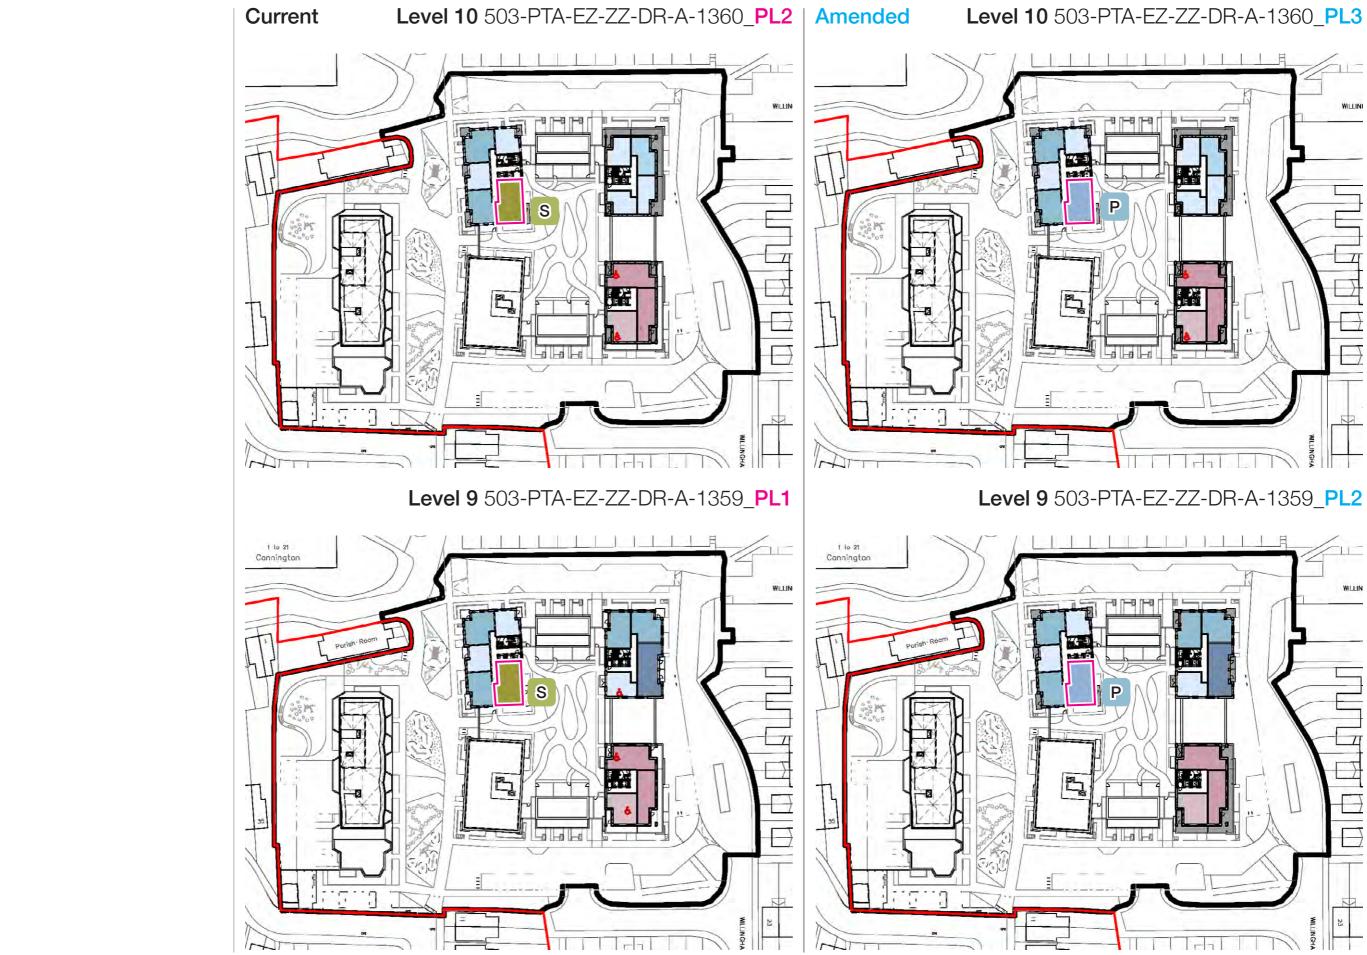

### Plot E

15 homes have changed from Intermediate tenure to Private Market Sale, and the mix of different Intermediate homes has been amended to reflect the new mix of Intermediate homes across the masterplan.

#### Plot E General Arrangements

Apartment tenure changes at all levels of Plot E

Current

Hybrid Planning Application