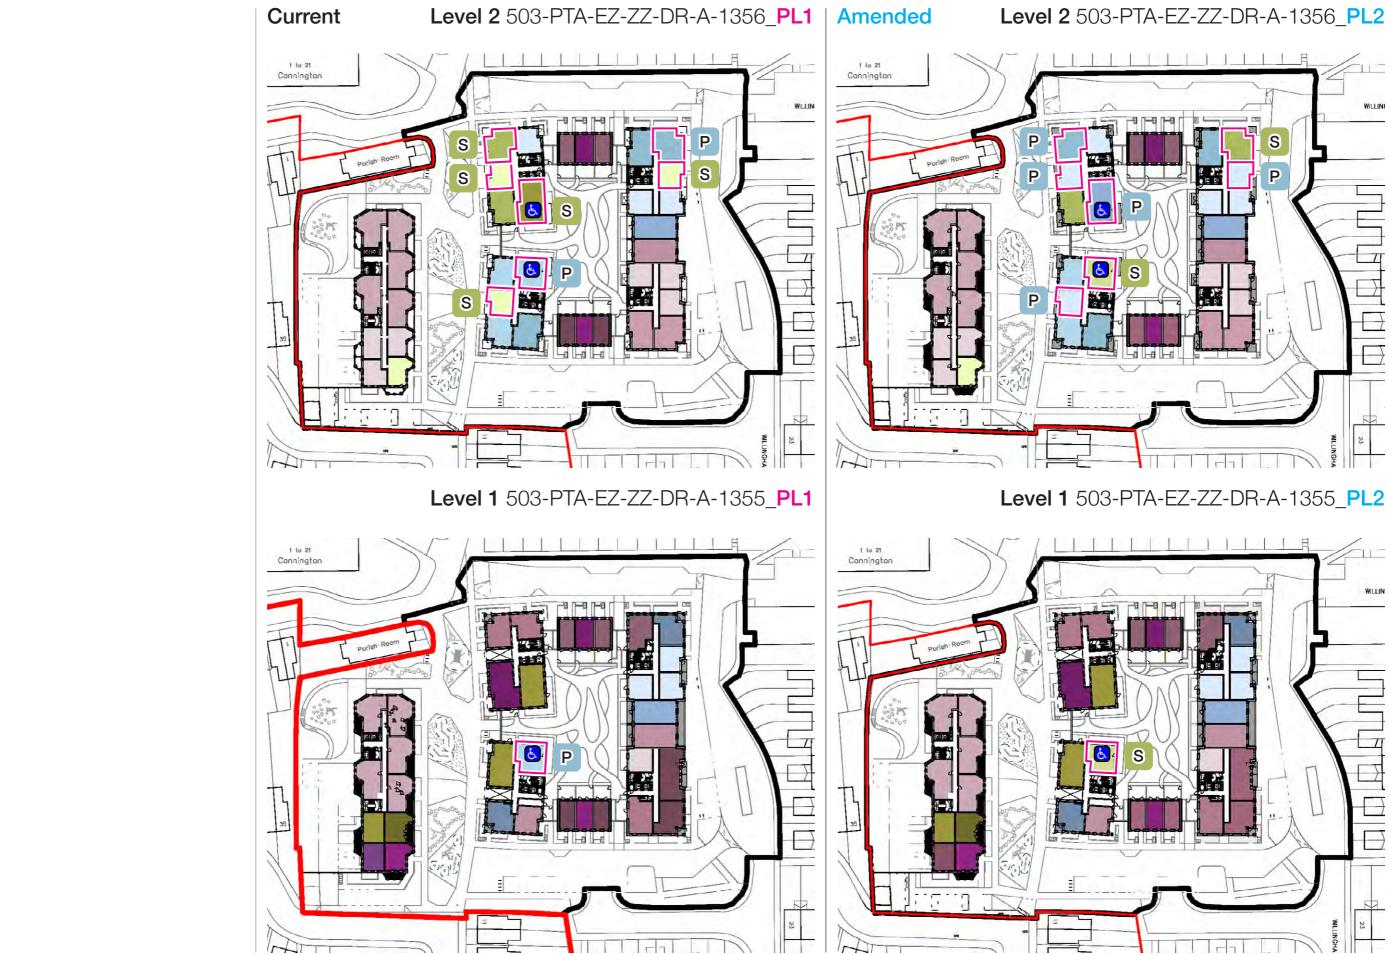

#### Plot E General Arrangements

Apartment tenure changes at all levels of Plot E

Current

Hybrid Planning Application

### Plot E

15 homes have changed from Intermediate tenure to Private Market Sale, and the mix of different Intermediate homes has been amended to reflect the new mix of Intermediate homes across the masterplan.

#### Current Intermediate homes in Plot E

- 5 x 1 Bedroom flats
- 5 x 2 Bedroom flats
- 12 x 3 Bedroom flats

#### Proposed Intermediate homes in Plot E

- 5 x 2 Bedroom flats
- 2 x 3 Bedroom flats