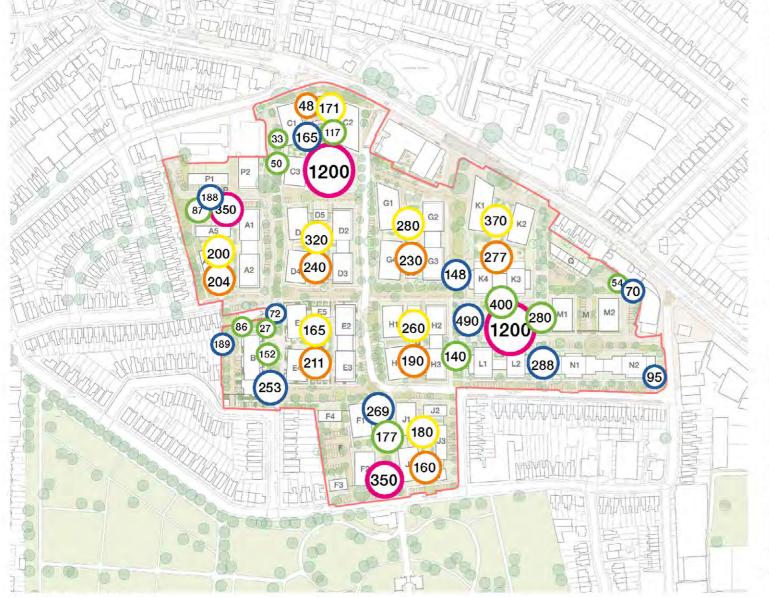

#### Illustrative masterplan child population

LAP area requirements

| Plot   | Estimated<br>Total<br>Child yield | Doorstep /<br>LAP area | Location                                        |
|--------|-----------------------------------|------------------------|-------------------------------------------------|
| Plot A | 68                                | 204sqm                 | Plot A podium                                   |
| Plot B | 33                                | 98sqm                  | North and East<br>of Plot B                     |
| Plot C | 82                                | 247sqm                 | West of C, Podium and Madingley                 |
| Plot D | 80                                | 240sqm                 | Plot D podium                                   |
| Plot E | 126                               | 377sqm                 | Plot E podium and<br>West of Plot E             |
| Plot F | 40                                | 118sqm                 | East of Plot F                                  |
| Plot G | 164                               | 492sqm                 | Plot G podium,<br>Madingley and SE<br>of Plot G |
| Plot H | 110                               | 330sqm                 | Plot H podium                                   |
| Plot J | 73                                | 219sqm                 | West of Plot J                                  |
| Plot K | 92                                | 277sqm                 | Plot K podium and<br>South of Plot K            |
| Plot L | 43                                | 129sqm                 | North of Plot L                                 |
| Plot M | 39                                | 118sqm                 | West of Plot M                                  |
| Plot N | 51                                | 154sqm                 | West of Plot N                                  |
| Plot P | 29                                | 87sqm                  | East and South of Plot P                        |
| Plot Q | 3                                 | 10sqm                  | Back gardens                                    |
| Total  | 1,033                             | 3,100sqm               |                                                 |

#### Figure 68: Playspace allocation.

LAP are designed for children who must be supervised at all times.

LAP distribution across the masterplan, based on the illustrative scheme, is shown on the adjacent table and Fig. 68.