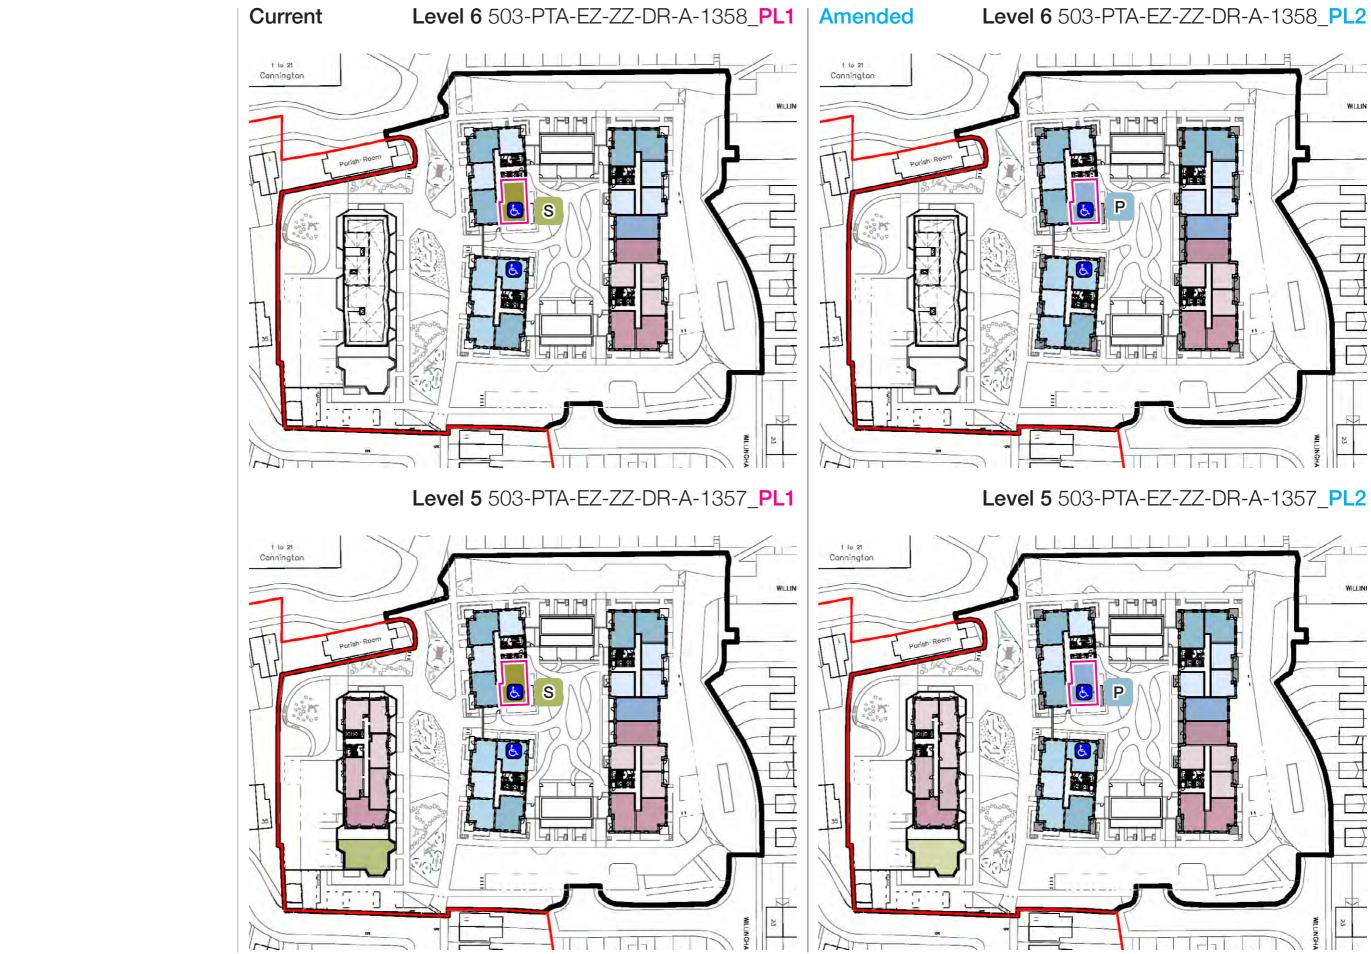

### Plot E

15 homes have changed from Intermediate tenure to Private Market Sale, and the mix of different Intermediate homes has been amended to reflect the new mix of Intermediate homes across the masterplan.

#### Plot E General Arrangements

Apartment tenure changes at all levels of Plot E

Current

Hybrid Planning Application