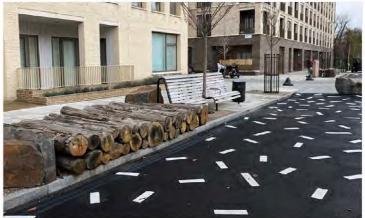

Play space in London is threatened by the dominance of traffic and parking. Play streets are a flexible way to create playable areas while still allowing occasional vehicular traffic and servicing. Careful placement of play equipment, street furniture and natural features such as boulders and tree planting prohibit traditional street use inviting children to reclaim the space much like at the turn of the 20th century when cars took over. Using vibrant patterns and contrasting materials also are methods to indicate to all users that the space is for informal play. The streets could be closed completely occasionally and have a series of by-laws managed by users and residents groups within the community. Inventive ideas like this return the public realm to residents and promote healthy family living.

Figure 55: Natural play.

30%

Figure 61: Youth climbing equipment.

Figure 58: Formal play equipment.

Figure 64: Controlled risk taking.

Figure 62: Play trail.

Figure 65: Play streets.

6