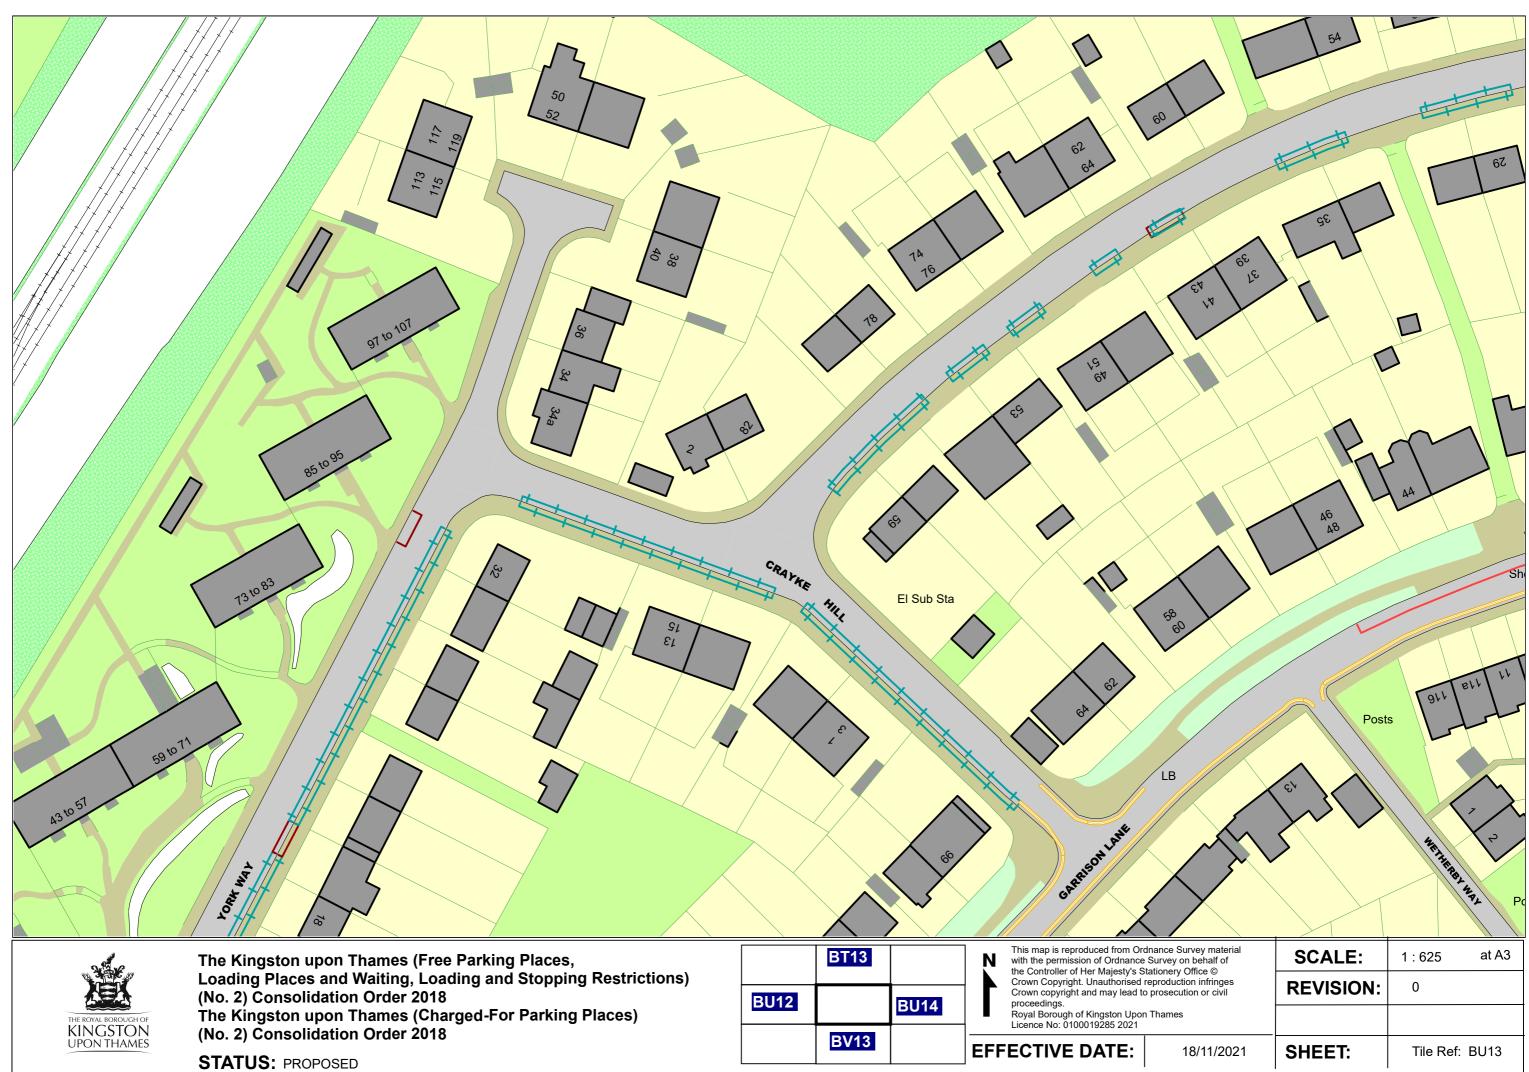

## Schedule (see Article 3)

| Map tile attached to the Order of 2018 | Map tile attached to this Order |
|----------------------------------------|---------------------------------|
| 1                                      | 2                               |
| Map Tile Ref:AE16, Version **          | Map Tile Ref:AE16, Version **   |
| Map Tile Ref: AK25, Version **         | Map Tile Ref: AK25, Version **  |
| Map Tile Ref: AR19, Version **         | Map Tile Ref: AR19, Version **  |
| Map Tile Ref: AV15, Version **         | Map Tile Ref: AV15, Version **  |
| Map Tile Ref: BU13, Version **         | Map Tile Ref: BU13, Version **  |

# THE KINGSTON UPON THAMES (CHARGED-FOR PARKING PLACES) (AMENDMENT NO. \*\* ORDER 202\*

| Road Name          | Tile Ref |
|--------------------|----------|
| Bransbury Road     | BU13     |
| Craven Road        | AE16     |
| Howard Road        | AV15     |
| Surbiton Hill Park | AR19     |
| Sycamore Grove     | AK25     |