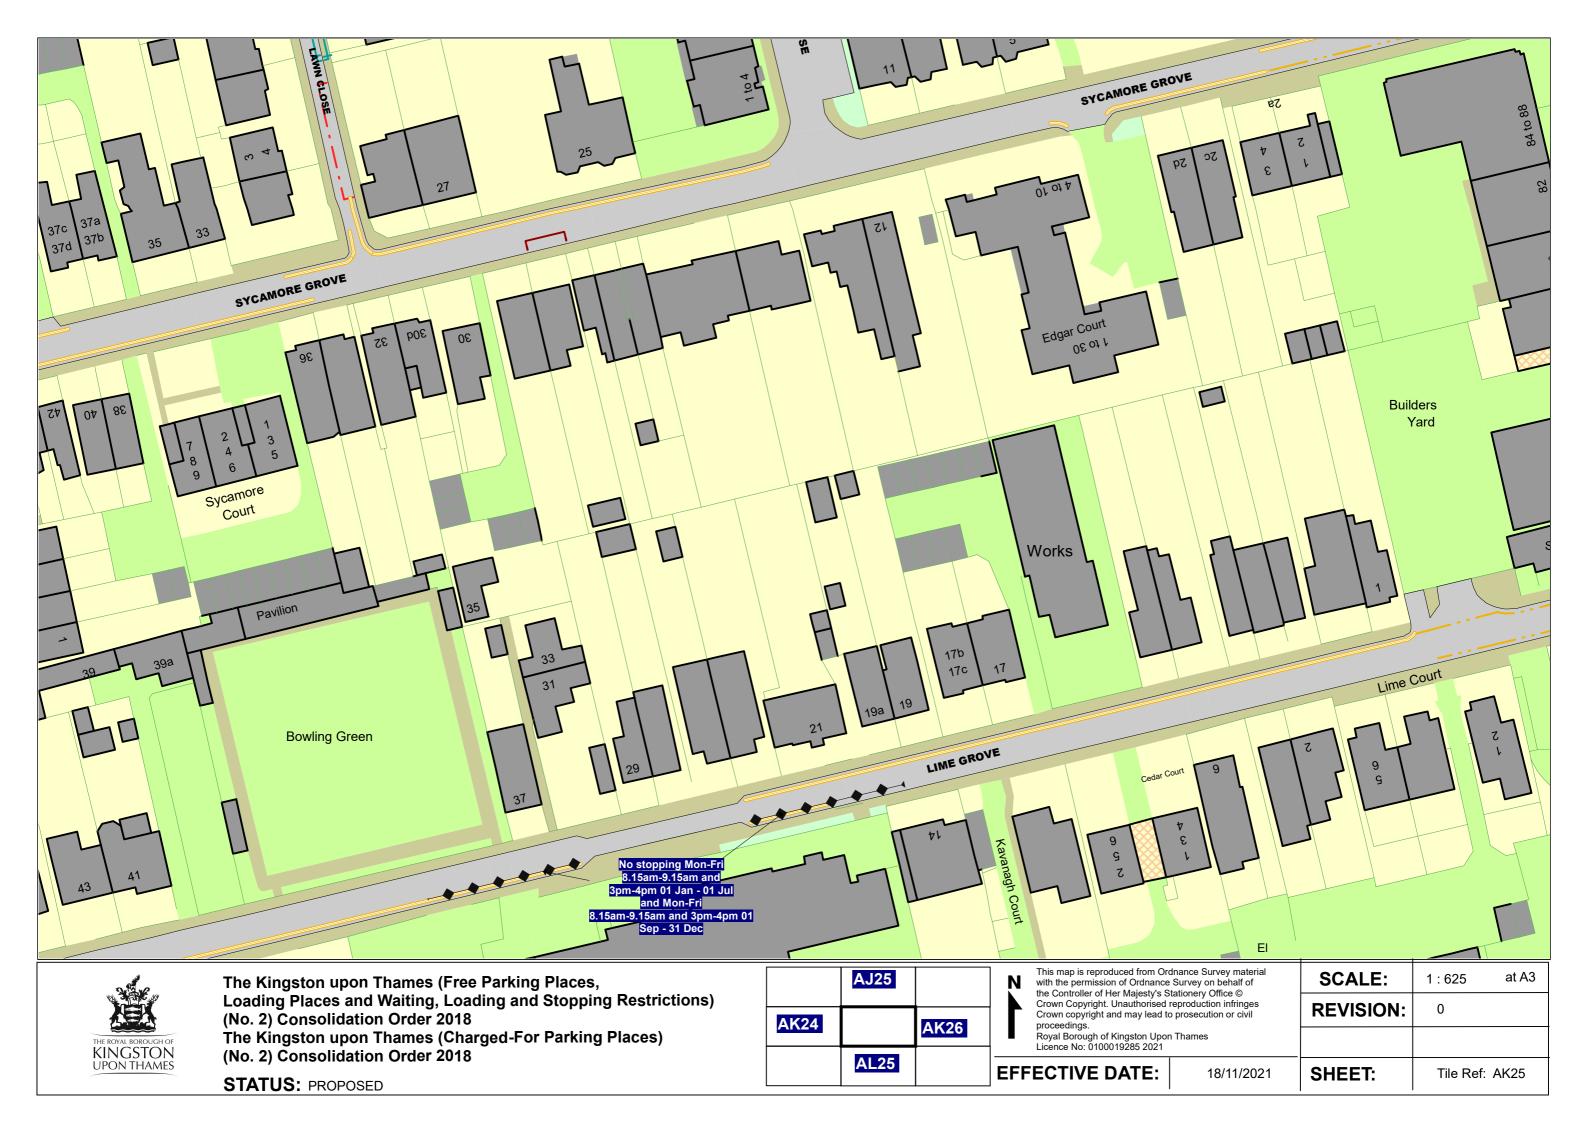

2. The general effect of the Orders, will be to

(a) introduce a disabled persons' parking place in:-

- •Bransby Road, Chessington outside No. 41 partly on the footway;
- Craven Road, Kingston outside Nos. 2 to 4 in place of an existing permit holders parking place;
- •Howard Road, Surbiton, outside Shamley No. 26;
- •Surbiton Hill Park, Surbiton outside No. 205; and
- •Sycamore Grove, New Malden outside No. 26.

- Bransby Road, Chessington outside No. 41 partly on the footway;
- Craven Road, Kingston outside Nos. 2 to 4 in place of an existing permit holders parking place;
- Howard Road, Surbiton, outside Shamley No. 26;
- Surbiton Hill Park, Surbiton outside No. 205; and
- Sycamore Grove, New Malden outside No. 26.