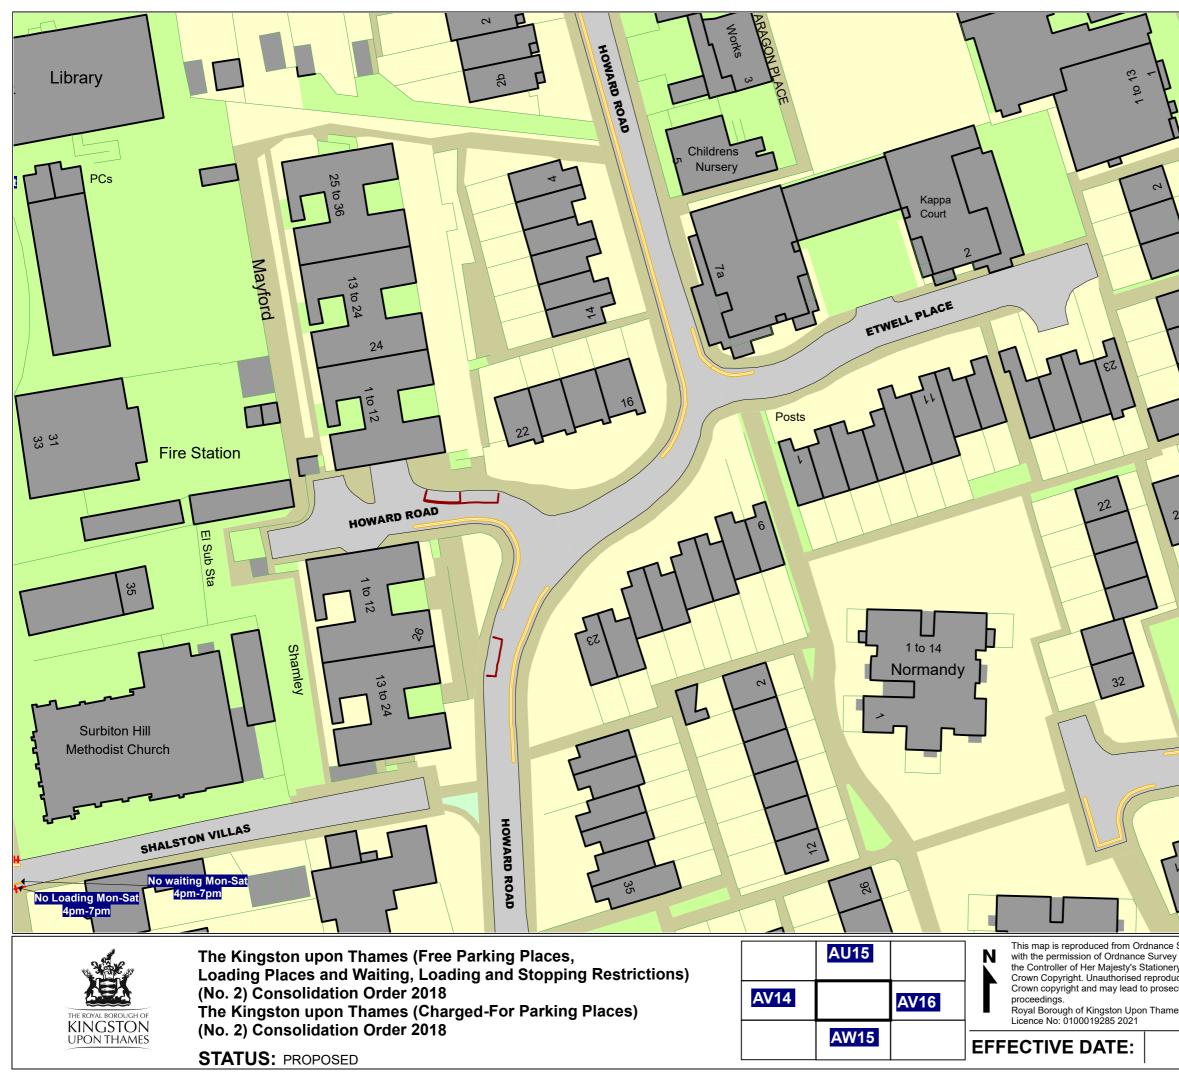

2. The general effect of the Orders, will be to

(a) introduce a disabled persons' parking place in:-

- •Bransby Road, Chessington outside No. 41 partly on the footway;
- Craven Road, Kingston outside Nos. 2 to 4 in place of an existing permit holders parking place;
- •Howard Road, Surbiton, outside Shamley No. 26;
- •Surbiton Hill Park, Surbiton outside No. 205; and
- •Sycamore Grove, New Malden outside No. 26.

- Bransby Road, Chessington outside No. 41 partly on the footway;
- Craven Road, Kingston outside Nos. 2 to 4 in place of an existing permit holders parking place;
- Howard Road, Surbiton, outside Shamley No. 26;
- Surbiton Hill Park, Surbiton outside No. 205; and
- Sycamore Grove, New Malden outside No. 26.