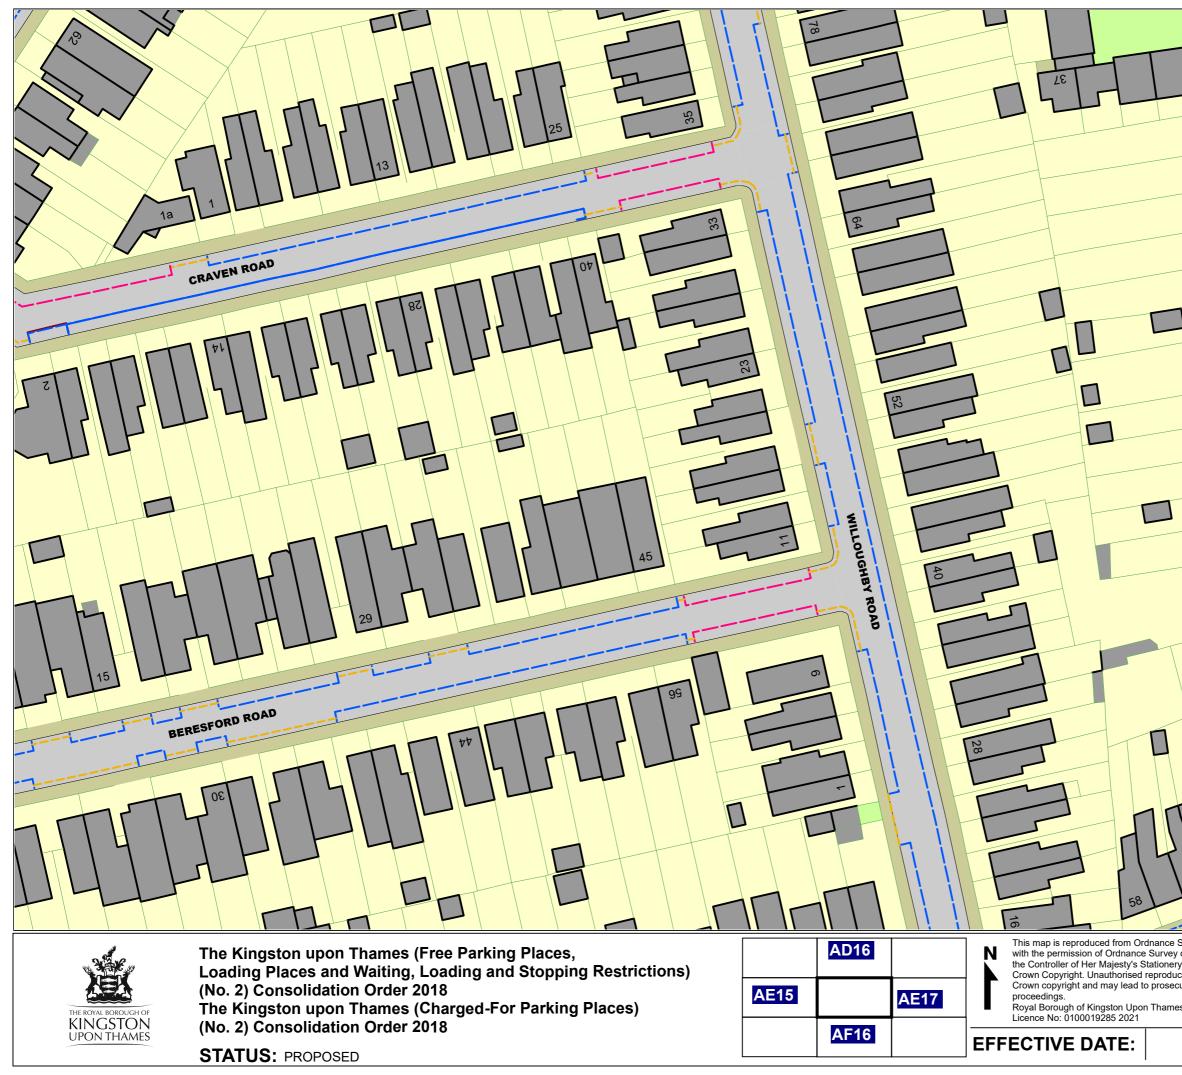

2. The general effect of the Orders, will be to

(a) introduce a disabled persons' parking place in:-

- •Bransby Road, Chessington outside No. 41 partly on the footway;
- Craven Road, Kingston outside Nos. 2 to 4 in place of an existing permit holders parking place;
- •Howard Road, Surbiton, outside Shamley No. 26;
- •Surbiton Hill Park, Surbiton outside No. 205; and
- •Sycamore Grove, New Malden outside No. 26.

- Bransby Road, Chessington outside No. 41 partly on the footway;
- Craven Road, Kingston outside Nos. 2 to 4 in place of an existing permit holders parking place;
- Howard Road, Surbiton, outside Shamley No. 26;
- Surbiton Hill Park, Surbiton outside No. 205; and
- Sycamore Grove, New Malden outside No. 26.