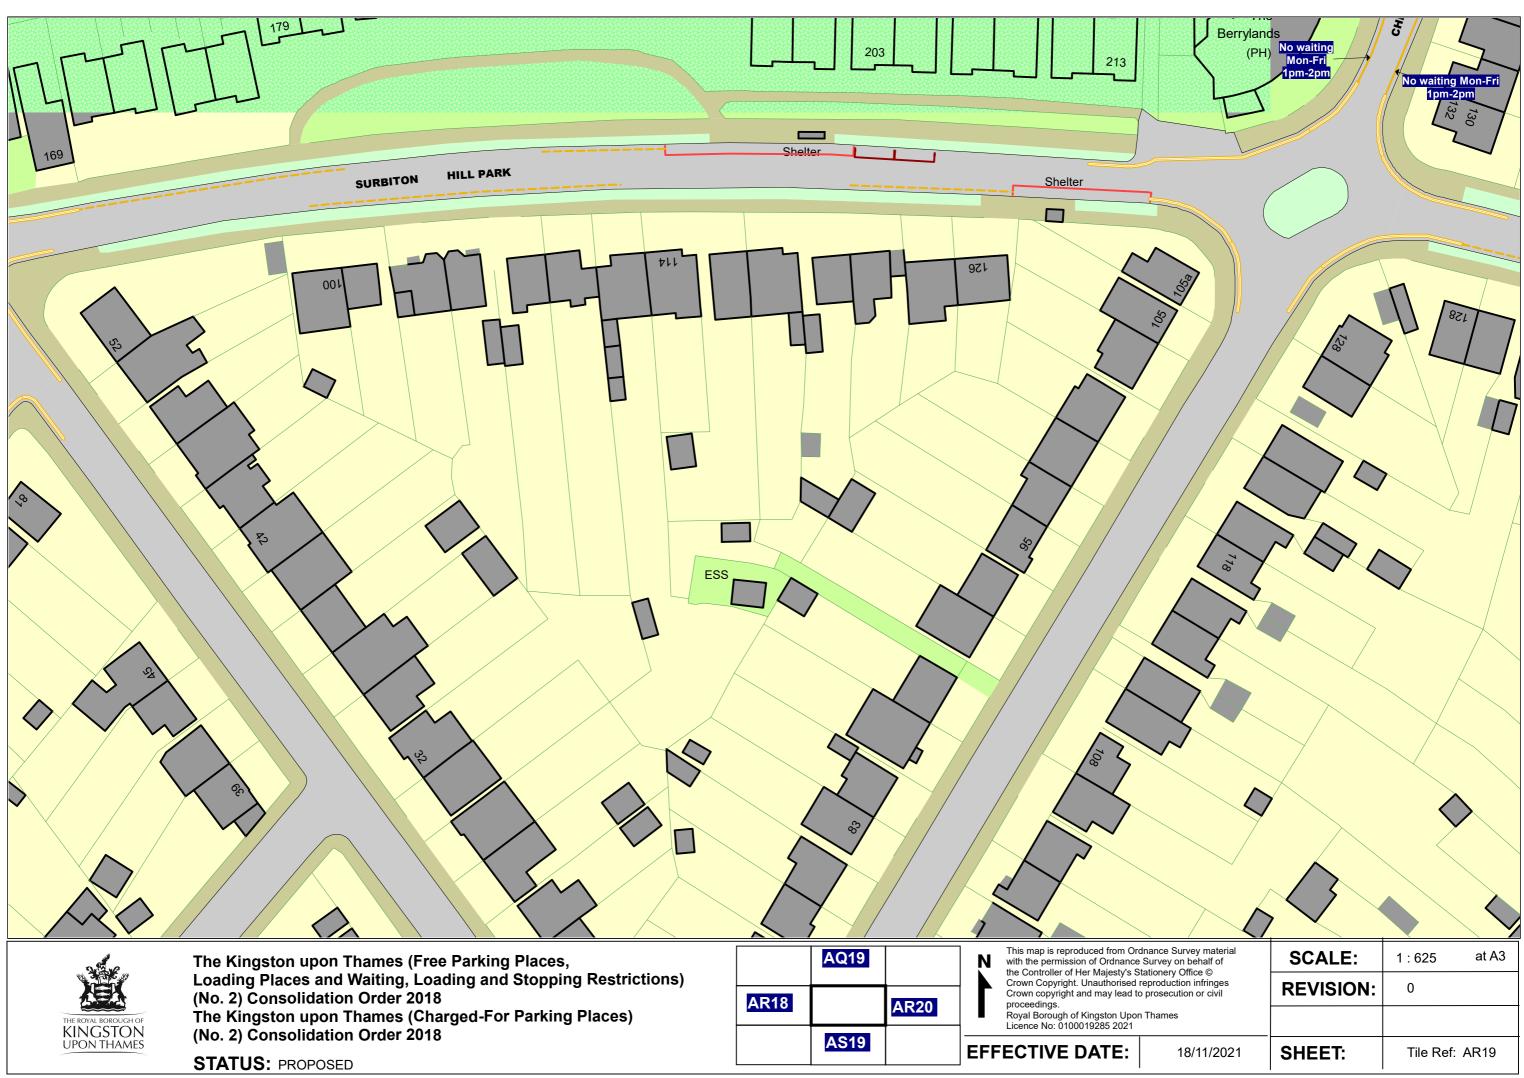

2. The general effect of the Orders, will be to

(a) introduce a disabled persons' parking place in:-

- •Bransby Road, Chessington outside No. 41 partly on the footway;
- Craven Road, Kingston outside Nos. 2 to 4 in place of an existing permit holders parking place;
- •Howard Road, Surbiton, outside Shamley No. 26;
- •Surbiton Hill Park, Surbiton outside No. 205; and
- •Sycamore Grove, New Malden outside No. 26.

- Bransby Road, Chessington outside No. 41 partly on the footway;
- Craven Road, Kingston outside Nos. 2 to 4 in place of an existing permit holders parking place;
- Howard Road, Surbiton, outside Shamley No. 26;
- Surbiton Hill Park, Surbiton outside No. 205; and
- Sycamore Grove, New Malden outside No. 26.